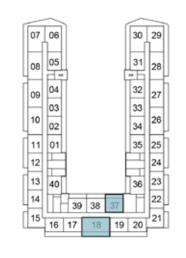

14TH FLOOR



8TH FLOOR



#### SELLABLE AREA = 617 SQFT





### 1-BEDROOM

TYPE B1



SELLABLE AREA = 646 SQFT







## 1-BEDROOM

TYPE B2

| 07 | 06       |    |     |    | 29         | 28 |
|----|----------|----|-----|----|------------|----|
| 08 | 05       |    |     |    | 30         | 27 |
| 09 | 04       | Ĩ  |     | Ì  | 31         | 26 |
| 10 | 03<br>02 |    |     |    | 32<br>33   | 25 |
| 11 | 01       |    |     |    | 34         | 24 |
| 12 | F        |    |     | -  | -          | 23 |
| 13 | 36       | 1  |     | ł  | 35         | 22 |
| 14 | Ħ        | 1  |     | Ť  | <b>'</b> Ħ | 21 |
| 15 | 16       | 17 | 17A | 18 | 19         | 20 |

1ST FLOOR

#### SELLABLE AREA = 832 SQFT

Ŷ\$ PARK VIEW 30 29 07 06 N  $\prec$ 



### 2-BEDROOM

TYPE A1



1ST FLOOR



5TH FLOOR



9TH FLOOR



2ND FLOOR



6TH FLOOR

| -   |          |    |    |    | _        | -  |
|-----|----------|----|----|----|----------|----|
| 07  | 06       |    |    |    | 30       | 29 |
| 08  | 05       |    |    |    | 31       | 28 |
| 909 | 04       |    |    |    | 32       | 27 |
| 10  | 03<br>02 |    |    |    | 33<br>34 | 26 |
| 11  | 01       |    |    |    | 35       | 25 |
| 12  |          |    |    |    |          | 24 |
| 13  | 40       |    |    | Ì  | 36       | 23 |
| 14  | Tł       | 39 | 38 | 37 |          | 22 |
| 15  | 16 1     | 7  | 18 | 19 | 20       | 21 |

10TH FLOOR



13TH FLOOR





4TH FLOOR





12TH FLOOR



07 06

7TH FLOOR



11TH FLOOR









### SELLABLE AREA = 775 SQFT





## 2-BEDROOM

TYPE A2







7TH FLOOR



4TH FLOOR



10TH FLOOR



14TH FLO