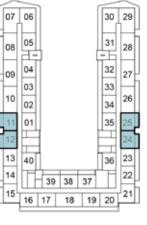

### 1-BEDROOM

TYPE A1

2ND FLOOR

6TH FLOOR

10TH FLOOR

3RD FLOOR

7TH FLOOR

|    | -  | · · · · |    |    | -  | _        |
|----|----|---------|----|----|----|----------|
| 07 | 06 |         |    |    | 30 | 29       |
| 08 | 05 |         |    | [  | 31 | 28       |
| 09 | 04 |         |    |    | 32 | 27       |
| Н  | 03 |         |    |    | 33 | $\vdash$ |
| 10 | 02 |         |    |    | 34 | 26       |
| 11 | 01 |         |    |    | 35 | 25       |
| 12 |    |         |    |    |    | 24       |
| 13 | 40 | 1       |    |    | 36 | 23       |
| 14 | Ħ  | 39      | 38 | 37 | "Ħ | 22       |
| 15 | 16 | 17      | 18 | 19 | 20 | 21       |

11TH FLOOR

11 01

12 13 40

14 39 38 37

15 16 17 18 19 20 21

8TH FLOOR

39 38 37

15 16 17 18 19 20 21

07 06

9TH FLOOR

13TH FLOOR

12TH FLOOR

14TH FLOOR