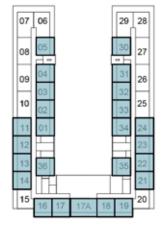

### 2-BEDROOM

TYPE A1

1ST FLOOR

5TH FLOOR

9TH FLOOR

2ND FLOOR

6TH FLOOR

| -   |          |    |    |    | _        | -  |
|-----|----------|----|----|----|----------|----|
| 07  | 06       |    |    |    | 30       | 29 |
| 08  | 05       |    |    |    | 31       | 28 |
| 909 | 04       |    |    |    | 32       | 27 |
| 10  | 03<br>02 |    |    |    | 33<br>34 | 26 |
| 11  | 01       |    |    |    | 35       | 25 |
| 12  |          |    |    |    |          | 24 |
| 13  | 40       |    |    | Ì  | 36       | 23 |
| 14  | Tł       | 39 | 38 | 37 |          | 22 |
| 15  | 16 1     | 7  | 18 | 19 | 20       | 21 |

10TH FLOOR

13TH FLOOR

4TH FLOOR

12TH FLOOR

07 06

7TH FLOOR

11TH FLOOR

### SELLABLE AREA = 775 SQFT