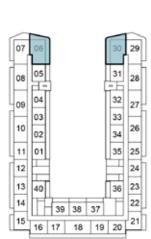

### 1-BEDROOM

TYPE A1

2ND FLOOR

6TH FLOOR

10TH FLOOR

3RD FLOOR

7TH FLOOR

|    | -  | · · · · |    |    | -  | _        |
|----|----|---------|----|----|----|----------|
| 07 | 06 |         |    |    | 30 | 29       |
| 08 | 05 |         |    | [  | 31 | 28       |
| 09 | 04 |         |    |    | 32 | 27       |
| Н  | 03 |         |    |    | 33 | $\vdash$ |
| 10 | 02 |         |    |    | 34 | 26       |
| 11 | 01 |         |    |    | 35 | 25       |
| 12 |    |         |    |    |    | 24       |
| 13 | 40 | 1       |    |    | 36 | 23       |
| 14 | Ħ  | 39      | 38 | 37 | "Ħ | 22       |
| 15 | 16 | 17      | 18 | 19 | 20 | 21       |

11TH FLOOR

11 01

12 13 40

14 39 38 37

15 16 17 18 19 20 21

8TH FLOOR

39 38 37

15 16 17 18 19 20 21

07 06

9TH FLOOR

13TH FLOOR

12TH FLOOR

14TH FLOOR