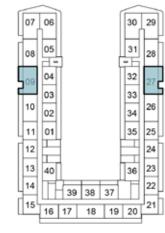

### 2-BEDROOM

TYPE A1

1ST FLOOR

5TH FLOOR

9TH FLOOR

2ND FLOOR

6TH FLOOR

| -   |          |    |    |    | _        | -  |
|-----|----------|----|----|----|----------|----|
| 07  | 06       |    |    |    | 30       | 29 |
| 08  | 05       |    |    |    | 31       | 28 |
| 909 | 04       |    |    |    | 32       | 27 |
| 10  | 03<br>02 |    |    |    | 33<br>34 | 26 |
| 11  | 01       |    |    |    | 35       | 25 |
| 12  |          |    |    |    |          | 24 |
| 13  | 40       |    |    | Ì  | 36       | 23 |
| 14  | Tł       | 39 | 38 | 37 |          | 22 |
| 15  | 16 1     | 7  | 18 | 19 | 20       | 21 |

10TH FLOOR

13TH FLOOR

4TH FLOOR

12TH FLOOR

07 06

7TH FLOOR

11TH FLOOR

### SELLABLE AREA = 775 SQFT