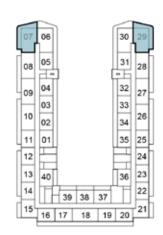

#### SELLABLE AREA = 525 SQFT

### 1-BEDROOM

TYPE A1

2ND FLOOR

6TH FLOOR

10TH FLOOR

3RD FLOOR

7TH FLOOR

|    | -  | · · · · |    |    | -  | _        |
|----|----|---------|----|----|----|----------|
| 07 | 06 |         |    |    | 30 | 29       |
| 08 | 05 |         |    | [  | 31 | 28       |
| 09 | 04 |         |    |    | 32 | 27       |
| Н  | 03 |         |    |    | 33 | $\vdash$ |
| 10 | 02 |         |    |    | 34 | 26       |
| 11 | 01 |         |    |    | 35 | 25       |
| 12 |    |         |    |    |    | 24       |
| 13 | 40 | 1       |    |    | 36 | 23       |
| 14 | Ħ  | 39      | 38 | 37 | "Ħ | 22       |
| 15 | 16 | 17      | 18 | 19 | 20 | 21       |

11TH FLOOR

11 01

12 13 40

14 39 38 37

15 16 17 18 19 20 21

8TH FLOOR

39 38 37

15 16 17 18 19 20 21

07 06

9TH FLOOR

13TH FLOOR

12TH FLOOR

14TH FLOOR