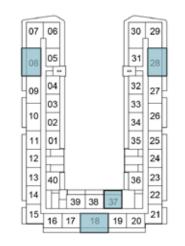

## 2-BEDROOM

TYPE A2

7TH FLOOR

4TH FLOOR

10TH FLOOR

14TH FLOOR

5TH FLOOR

### SELLABLE AREA = 803 SQFT