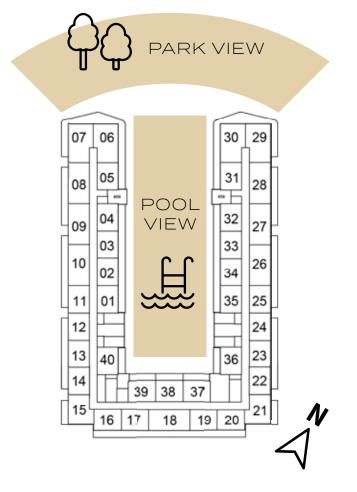

|    |    |    | _        | -  |
|-----|----------|----|----|----|----------|----|
| 07  | 06       |    |    |    | 30       | 29 |
| 08  | 05       |    |    |    | 31       | 28 |
| 909 | 04       |    |    |    | 32       | 27 |
| 10  | 03<br>02 |    |    |    | 33<br>34 | 26 |
| 11  | 01       |    |    |    | 35       | 25 |
| 12  |          |    |    |    |          | 24 |
| 13  | 40       |    |    | Ì  | 36       | 23 |
| 14  | Tł       | 39 | 38 | 37 |          | 22 |
| 15  | 16 1     | 7  | 18 | 19 | 20       | 21 |

10TH FLOOR



13TH FLOOR





4TH FLOOR





12TH FLOOR



07 06

7TH FLOOR



11TH FLOOR









### SELLABLE AREA = 775 SQFT





## 2-BEDROOM

TYPE A2







7TH FLOOR



4TH FLOOR



10TH FLOOR



14TH FLOOR



5TH FLOOR



### SELLABLE AREA = 803 SQFT





## 2-BEDROOM

TYPE A3



12TH FLOOR

16 17 18 19 20 13TH FLOOR

### 2-BEDROOM

TYPE A4

### SELLABLE AREA = 803 SQFT





### 2-BEDROOM

SELLABLE AREA = 1078 SQFT



| 07 | 06       |    |     |    | 29       | 28 |
|----|----------|----|-----|----|----------|----|
| 08 | 05       |    |     |    | 30       | 27 |
| 09 | 04       |    |     |    | 31       | 26 |
| 10 | 03<br>02 |    |     |    | 32<br>33 | 25 |
| 11 | 01       |    |     |    | 34       | 24 |
| 12 | E        |    |     |    |          | 23 |
| 13 | 36       | 1  |     | ľ  | 35       | 22 |
| 14 | Ħ        | T  |     | 1  | Ή        | 21 |
| 15 | 16       | 17 | 17A | 18 | 19       | 20 |

1ST FLOOR





#### SELLABLE AREA = 948 - 1078 SQFT





## 2-BEDROOM

TYPE B2



2ND FLOOR

|    | $\sim$ |    |    |    | _  |