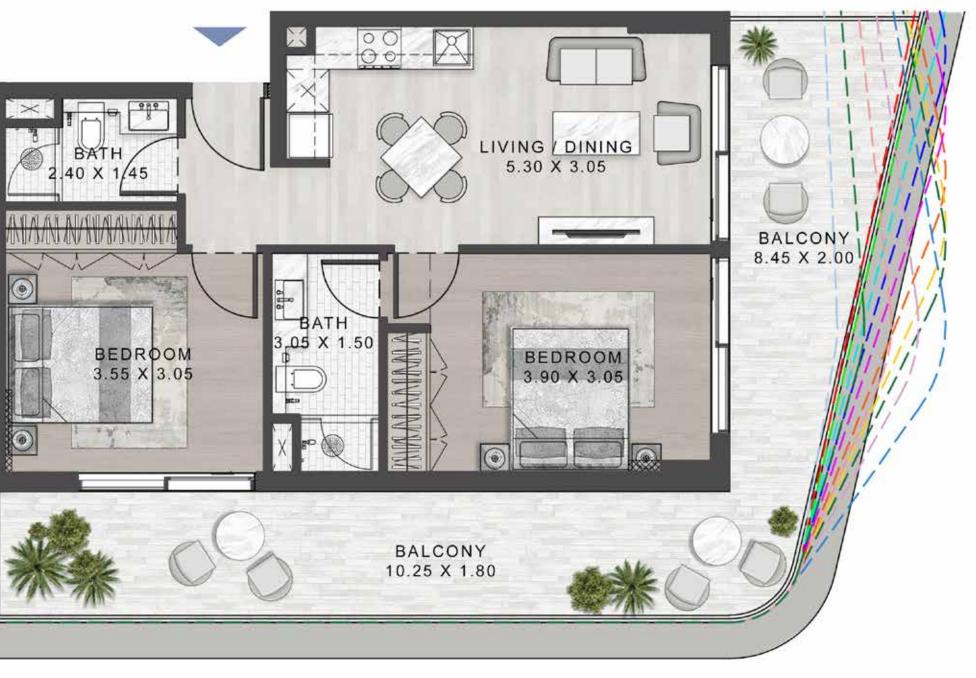

### 2-BEDROOM

TYPE A1

1ST FLOOR

5TH FLOOR

9TH FLOOR

2ND FLOOR

6TH FLOOR

| -   |          |    |    |    | _        | -  |
|-----|----------|----|----|----|----------|----|
| 07  | 06       |    |    |    | 30       | 29 |
| 08  | 05       |    |    |    | 31       | 28 |
| 909 | 04       |    |    |    | 32       | 27 |
| 10  | 03<br>02 |    |    |    | 33<br>34 | 26 |
| 11  | 01       |    |    |    | 35       | 25 |
| 12  |          |    |    |    |          | 24 |
| 13  | 40       |    |    | Ì  | 36       | 23 |
| 14  | Tł       | 39 | 38 | 37 |          | 22 |
| 15  | 16 1     | 7  | 18 | 19 | 20       | 21 |

### SELLABLE AREA = 775 SQFT