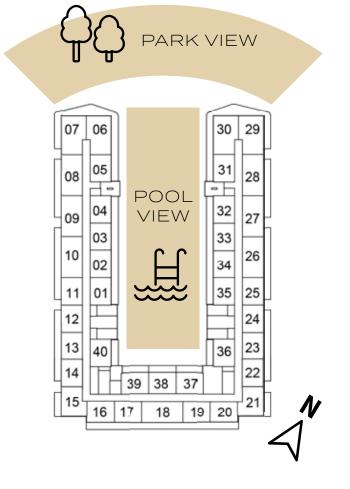

W 30 29 07 06 N  $\prec$ 



### 2-BEDROOM

TYPE A1



1ST FLOOR



5TH FLOOR



9TH FLOOR



2ND FLOOR



6TH FLOOR

| -   |          |    |    |    | _        | -  |
|-----|----------|----|----|----|----------|----|
| 07  | 06       |    |    |    | 30       | 29 |
| 08  | 05       |    |    |    | 31       | 28 |
| 909 | 04       |    |    |    | 32       | 27 |
| 10  | 03<br>02 |    |    |    | 33<br>34 | 26 |
| 11  | 01       |    |    |    | 35       | 25 |
| 12  |          |    |    |    |          | 24 |
| 13  | 40       |    |    | Ì  | 36       | 23 |
| 14  | Tł       | 39 | 38 | 37 |          | 22 |
| 15  | 16 1     | 7  | 18 | 19 | 20       | 21 |

10TH FLOOR



13TH FLOOR





4TH FLOOR





12TH FLOOR



07 06

7TH FLOOR



11TH FLOOR









### SELLABLE AREA = 775 SQFT





## 2-BEDROOM

TYPE A2







7TH FLOOR



4TH FLOOR



10TH FLOOR



14TH FLOOR



5TH FLOOR



### SELLABLE AREA = 803 SQFT





## 2-BEDROOM

TYPE A3



12TH FLOOR

16 17 18 19 20 13TH FLOOR

### 2-BEDROOM

TYPE A4

### SELLABLE AREA = 803 SQFT





### 2-BEDROOM

SELLABLE AREA = 1078 SQFT



| 07 | 06       |    |     |    | 29       | 28 |
|----|----------|----|-----|----|----------|----|
| 08 | 05       |    |     |    | 30       | 27 |
| 09 | 04       |    |     |    | 31       | 26 |
| 10 | 03<br>02 |    |     |    | 32<br>33 | 25 |
| 11 | 01       |    |     |    | 34       | 24 |
| 12 | E        |    |     |    |          | 23 |
| 13 | 36       | 1  |     | ľ  | 35       | 22 |
| 14 | Ħ        | T  |     | 1  | Ή        | 21 |
| 15 | 16       | 17 | 17A | 18 | 19       | 20 |

1