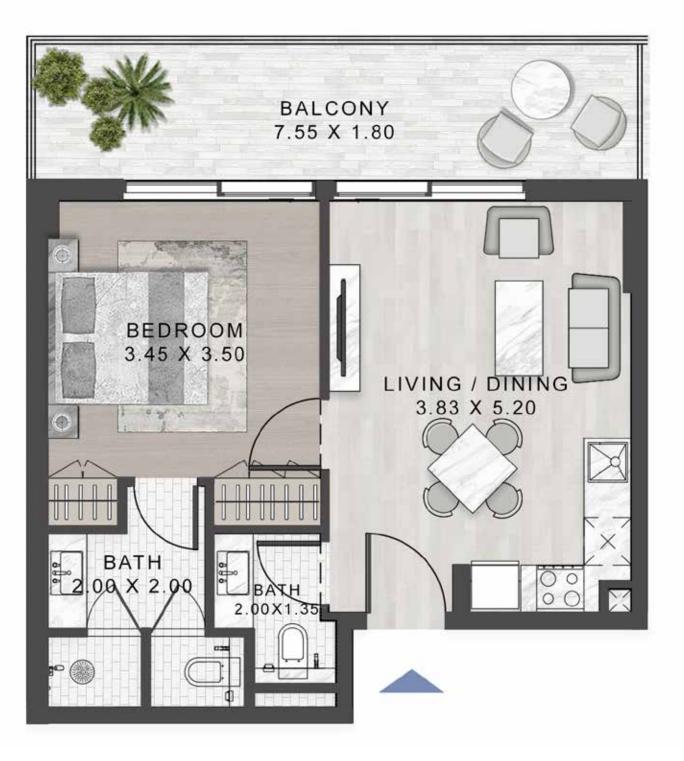

| 04 | Í  |    |    | 32 | 2 |
| [H               | 03 |    |    |    | 33 | ŀ |
| 10               | 02 |    |    |    | 34 | 2 |
| 11               | 01 |    |    |    | 35 | 2 |
| 12               |    |    |    |    |    | 2 |
| 13               | 40 | 1  |    |    | 36 | 2 |
| 14               | Ħ  | 39 | 38 | 37 | ŤΗ | 2 |
| [15 <sup>l</sup> | 16 | 17 | 18 | 19 | 20 | 2 |

10TH FLOOR

11TH FLOOR

39 38 37

16 17 18 19 20 21

30 29

36 23

11 01



07 06

14TH FLOOR



#### SELLABLE AREA = 553 SQFT





### 1-BEDROOM

### TYPE A3







5TH FLOOR



9TH FLOOR



2ND FLOOR



6TH FLOOR



10TH FLOOR



13TH FLOOR



3RD FLOOR



4TH FLOOR



7TH FLOOR



11TH FLOOR



14TH FLOOR



8TH FLOOR



#### SELLABLE AREA = 617 SQFT





### 1-BEDROOM

TYPE B1



SELLABLE AREA = 646 SQFT







## 1-BEDROOM

TYPE B2

| 07 | 06       |    |     |    | 29         | 28 |
|----|----------|----|-----|----|------------|----|
| 08 | 05       |    |     |    | 30         | 27 |
| 09 | 04       | Ĩ  |     | Ì  | 31         | 26 |
| 10 | 03<br>02 |    |     |    | 32<br>33   | 25 |
| 11 | 01       |    |     |    | 34         | 24 |
| 12 | F        |    |     | -  | -          | 23 |
| 13 | 36       | 1  |     | ł  | 35         | 22 |
| 14 | Ħ        | 1  |     | Ť  | <b>'</b> Ħ | 21 |
| 15 | 16       | 17 | 17A | 18 | 19         | 20 |

1ST FLOOR

#### SELLABLE AREA = 832 SQFT

Ŷ\$ PARK VIEW 30 29 07 06 N  $\prec$ 



### 2-BEDROOM

TYPE A1



1ST FLOOR



5TH FLOOR



9TH FLOOR



2ND FLOOR



6TH FLOOR

| -   |          |    |    |    | _        | -  |
|-----|----------|----|----|--