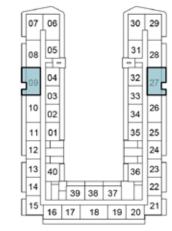

### 1-BEDROOM

TYPE A1

2ND FLOOR

6TH FLOOR

10TH FLOOR

3RD FLOOR

7TH FLOOR

|    | -  | · · · · |    |    | -  | _        |
|----|----|---------|----|----|----|----------|
| 07 | 06 |         |    |    | 30 | 29       |
| 08 | 05 |         |    | [  | 31 | 28       |
| 09 | 04 |         |    |    | 32 | 27       |
| Н  | 03 |         |    |    | 33 | $\vdash$ |
| 10 | 02 |         |    |    | 34 | 26       |
| 11 | 01 |         |    |    | 35 | 25       |
| 12 |    |         |    |    |    | 24       |
| 13 | 40 | 1       |    |    | 36 | 23       |
| 14 | Ħ  | 39      | 38 | 37 | "Ħ | 22       |
| 15 | 16 | 17      | 18 | 19 | 20 | 21       |

11TH FLOOR

11 01

12 13 40

14 39 38 37

15 16 17 18 19 20 21

8TH FLOOR

39 38 37

15 16 17 18 19 20 21

07 06

9TH FLOOR

13TH FLOOR

12TH FLOOR

14TH FLOOR

### SELLABLE AREA = 525 SQFT