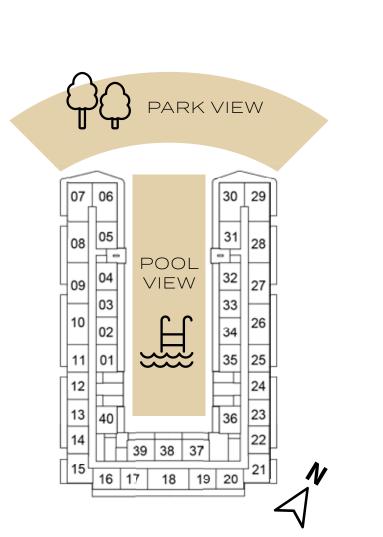

| 05 |    |    |    | 31 | 2 |
| 09               | 04 | Í  |    |    | 32 | 2 |
| [H               | 03 |    |    |    | 33 | ŀ |
| 10               | 02 |    |    |    | 34 | 2 |
| 11               | 01 |    |    |    | 35 | 2 |
| 12               |    |    |    |    |    | 2 |
| 13               | 40 | 1  |    |    | 36 | 2 |
| 14               | Ħ  | 39 | 38 | 37 | ŤΗ | 2 |
| [15 <sup>l</sup> | 16 | 17 | 18 | 19 | 20 | 2 |

10TH FLOOR

11TH FLOOR

39 38 37

16 17 18 19 20 21

30 29

36 23

11 01



07 06

14TH FLOOR



#### SELLABLE AREA = 553 SQFT





### 1-BEDROOM

### TYPE A3







5TH FLOOR



9TH FLOOR



2ND FLOOR



6TH FLOOR



10TH FLOOR



13TH FLOOR



3RD FLOOR



4TH FLOOR



7TH FLOOR



11TH FLOOR



14TH FLOOR



8TH FLOOR



#### SELLABLE AREA = 617 SQFT





### 1-BEDROOM

TYPE B1



SELLABLE AREA = 646 SQFT







## 1-BEDROOM

TYPE B2

| 07 | 06       |    |     |    | 29         | 28 |
|----|----------|----|-----|----|------------|----|
| 08 | 05       |    |     |    | 30         | 27 |
| 09 | 04       | Ĩ  |     | Ì  | 31         | 26 |
| 10 | 03<br>02 |    |     |    | 32<br>33   | 25 |
| 11 | 01       |    |     |    | 34         | 24 |
| 12 | F        |    |     | -  | -          | 23 |
| 13 | 36       | 1  |     | ł  | 35         | 22 |
| 14 | Ħ        | 1  |     | Ť  | <b>'</b> Ħ | 21 |
| 15 | 16       | 17 | 17A | 18 | 19         | 20 |

1ST FLOOR

#### SELLABLE AREA = 832 SQFT

Ŷ\$ PARK VIEW 30 29 07 06 N  $\prec$ 



### 2-BEDROOM

TYPE A1



1ST FLOOR



5TH FLOOR



9TH FLOOR



2ND FLOOR



6TH FLOOR

| -   |          |