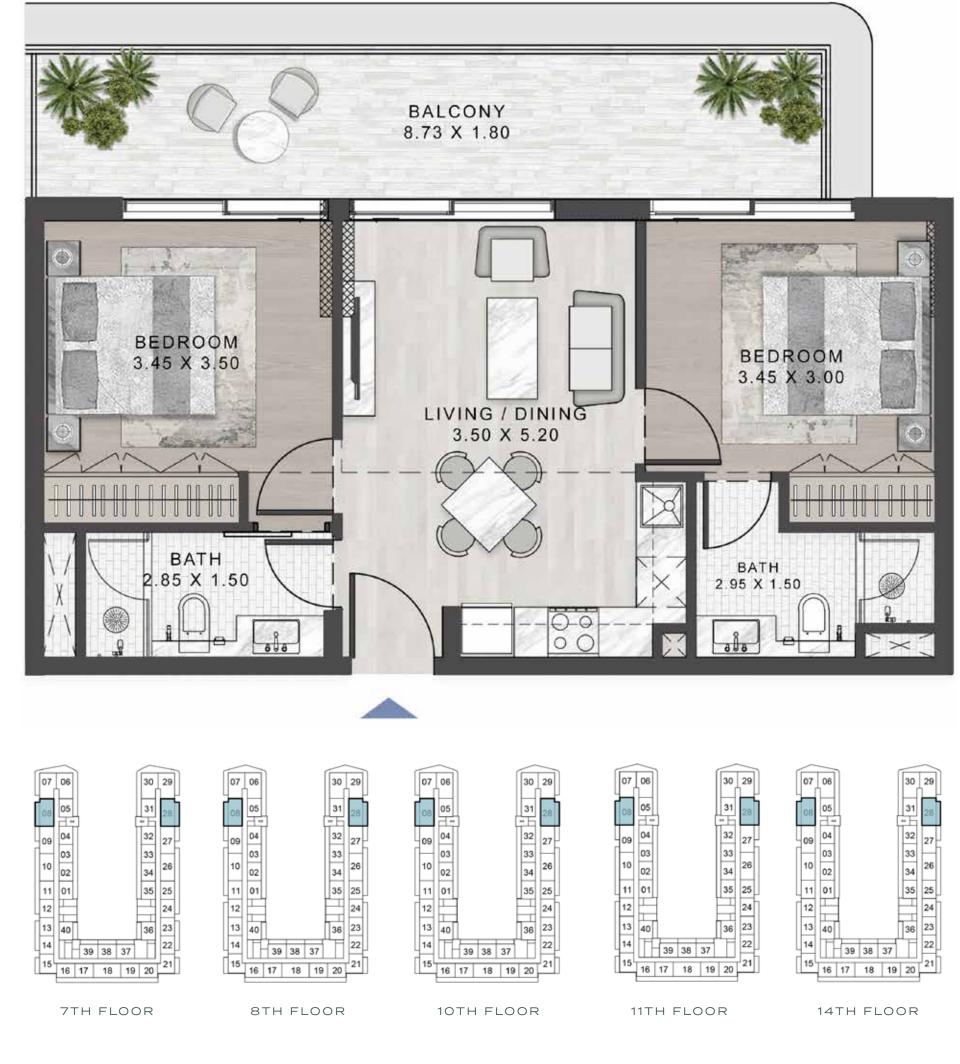

### 2-BEDROOM

TYPE A1

1ST FLOOR

5TH FLOOR

9TH FLOOR

2ND FLOOR

6TH FLOOR

| -   |          |    |    |    | _        | -  |
|-----|----------|----|----|----|----------|----|
| 07  | 06       |    |    |    | 30       | 29 |
| 08  | 05       |    |    |    | 31       | 28 |
| 909 | 04       |    |    |    | 32       | 27 |
| 10  | 03<br>02 |    |    |    | 33<br>34 | 26 |
| 11  | 01       |    |    |    | 35       | 25 |
| 12  |          |    |    |    |          | 24 |
| 13  | 40       |    |    | Ì  | 36       | 23 |
| 14  | Tł       | 39 | 38 | 37 |          | 22 |
| 15  | 16 1     | 7  | 18 | 19 | 20       | 21 |

10TH FLOOR

13TH FLOOR

4TH FLOOR

12TH FLOOR

07 06

7TH FLOOR

11TH FLOOR