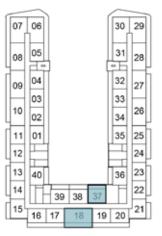

### SELLABLE AREA = 525 SQFT

### 1-BEDROOM

TYPE A2

|                  | _  |    |    |    | _  | ~ |
|------------------|----|----|----|----|----|---|
| 07               | 06 |    |    |    | 30 | 2 |
| 08               | 05 |    |    |    | 31 | 2 |
| 09               | 04 | Í  |    |    | 32 | 2 |
| [H               | 03 |    |    |    | 33 | ŀ |
| 10               | 02 |    |    |    | 34 | 2 |
| 11               | 01 |    |    |    | 35 | 2 |
| 12               |    |    |    |    |    | 2 |
| 13               | 40 | 1  |    |    | 36 | 2 |
| 14               | Ħ  | 39 | 38 | 37 | ŤΗ | 2 |
| [15 <sup>l</sup> | 16 | 17 | 18 | 19 | 20 | 2 |