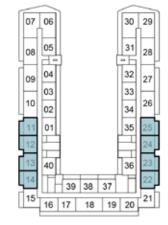

#### SELLABLE AREA = 525 SQFT

### 1-BEDROOM

TYPE A1

2ND FLOOR

6TH FLOOR

10TH FLOOR

3RD FLOOR

7TH FLOOR

|    | -  | · · · · |    |    | -  | _        |
|----|----|---------|----|----|----|----------|
| 07 | 06 |         |    |    | 30 | 29       |
| 08 | 05 |         |    | [  | 31 | 28       |
| 09 | 04 |         |    |    | 32 | 27       |
| Н  | 03 |         |    |    | 33 | $\vdash$ |
| 10 | 02 |         |    |    | 34 | 26       |
| 11 | 01 |         |    |    | 35 | 25       |
| 12 |    |         |    |    |    | 24       |
| 13 | 40 | 1       |    |    | 36 | 23       |
| 14 | Ħ  | 39      | 38 | 37 | "Ħ | 22       |
| 15 | 16 | 17      | 18 | 19 | 20 | 21       |

11TH FLOOR

11 01

12 13 40

14 39 38 37

15 16 17 18 19 20 21

8TH FLOOR

39 38 37

15 16 17 18 19 20 21

07 06

9TH FLOOR

13TH FLOOR

12TH FLOOR

14TH FLOOR