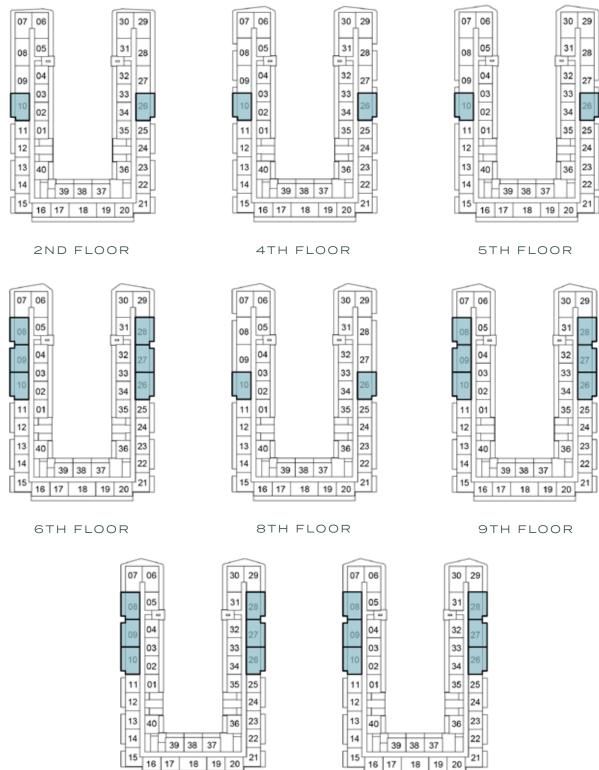

### 1-BEDROOM

TYPE A1

2ND FLOOR

6TH FLOOR

10TH FLOOR

3RD FLOOR

7TH FLOOR

|    | -  | · · · · |    |    | -  | _        |
|----|----|---------|----|----|----|----------|
| 07 | 06 |         |    |    | 30 | 29       |
| 08 | 05 |         |    | [  | 31 | 28       |
| 09 | 04 |         |    |    | 32 | 27       |
| Н  | 03 |         |    |    | 33 | $\vdash$ |
| 10 | 02 |         |    |    | 34 | 26       |
| 11 | 01 |         |    |    | 35 | 25       |
| 12 |    |         |    |    |    | 24       |
| 13 | 40 | 1       |    |    | 36 | 23       |
| 14 | Ħ  | 39      | 38 | 37 | "Ħ | 22       |
| 15 | 16 | 17      | 18 | 19 | 20 | 21       |

11TH FLOOR

11 01

12 13 40

14 39 38 37

15 16 17 18 19 20 21

8TH FLOOR

39 38 37

15 16 17 18 19 20 21

07 06

9TH FLOOR

13TH FLOOR

12TH FLOOR

14TH FLOOR