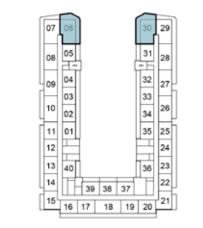

### 2-BEDROOM

TYPE A1

1ST FLOOR

5TH FLOOR

9TH FLOOR

2ND FLOOR

6TH FLOOR

| -   |          |    |    |    | _        | -  |
|-----|----------|----|----|----|----------|----|
| 07  | 06       |    |    |    | 30       | 29 |
| 08  | 05       |    |    |    | 31       | 28 |
| 909 | 04       |    |    |    | 32       | 27 |
| 10  | 03<br>02 |    |    |    | 33<br>34 | 26 |
| 11  | 01       |    |    |    | 35       | 25 |
| 12  |          |    |    |    |          | 24 |
| 13  | 40       |    |    | Ì  | 36       | 23 |
| 14  | Tł       | 39 | 38 | 37 |          | 22 |
| 15  | 16 1     | 7  | 18 | 19 | 20       | 21 |

10TH FLOOR

13TH FLOOR

4TH FLOOR

12TH FLOOR

07 06

7TH FLOOR

11TH FLOOR