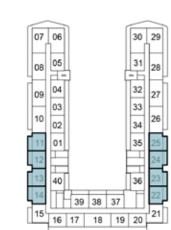

#### SELLABLE AREA = 553 SQFT

### 1-BEDROOM

### TYPE A3

5TH FLOOR

9TH FLOOR

2ND FLOOR

6TH FLOOR

10TH FLOOR

13TH FLOOR

3RD FLOOR

4TH FLOOR

7TH FLOOR

11TH FLOOR

14TH FLOOR

8TH FLOOR