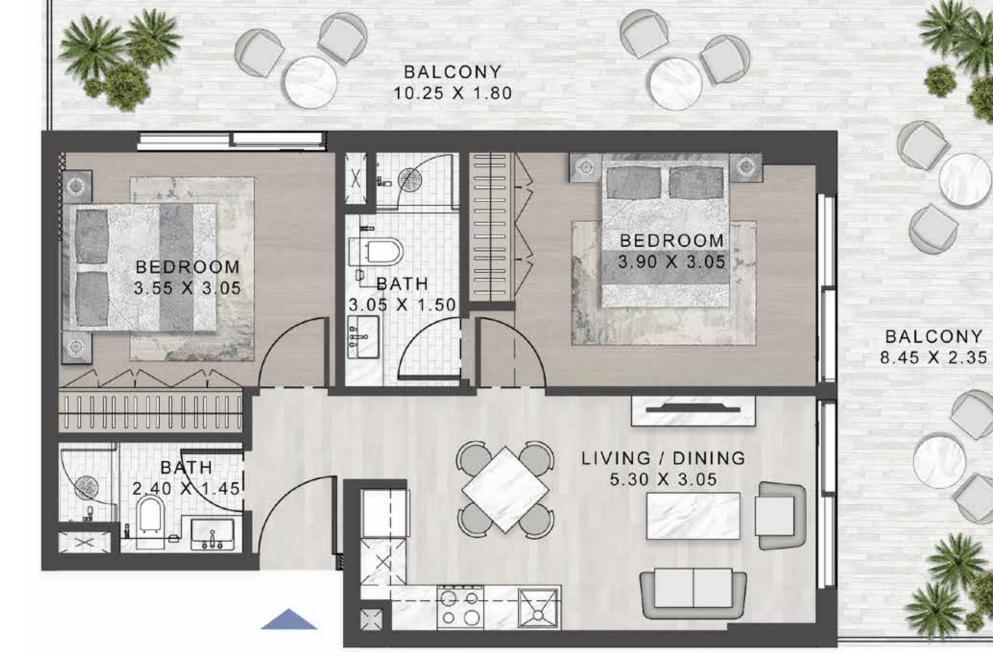

## 2-BEDROOM

TYPE A2

7TH FLOOR

4TH FLOOR

10TH FLOOR

14TH FLOOR

5TH FLOOR

### SELLABLE AREA = 803 SQFT