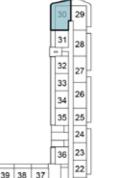

## 2-BEDROOM

TYPE B2

2ND FLOOR

|    | $\sim$ |    |    |    | _  |    |
|----|--------|----|----|----|----|----|
| 07 | 06     |    |    |    | 30 | 29 |
| 08 | 05     |    |    | (  | 31 | 28 |
| 09 | 04     |    |    |    | 32 | 27 |
|    | 03     |    |    |    | 33 | Н  |
| 10 | 02     |    |    |    | 34 | 26 |
| 11 | 01     |    |    |    | 35 | 25 |
| 12 | E      |    |    |    |    | 24 |
| 13 | 40     | 1  |    |    | 36 | 23 |
| 14 | Ħ      | 39 | 38 | 37 | Ή  | 22 |
| 15 | 16     | 17 | 18 | 19 | 20 | 21 |

6TH FLOOR

10TH FLOOR

3RD FLOOR

15 16 17 18 19 20 21

7TH FLOOR

 13
 40
 36
 23

 14
 39
 38
 37
 22

 15
 16
 17
 18
 19
 20