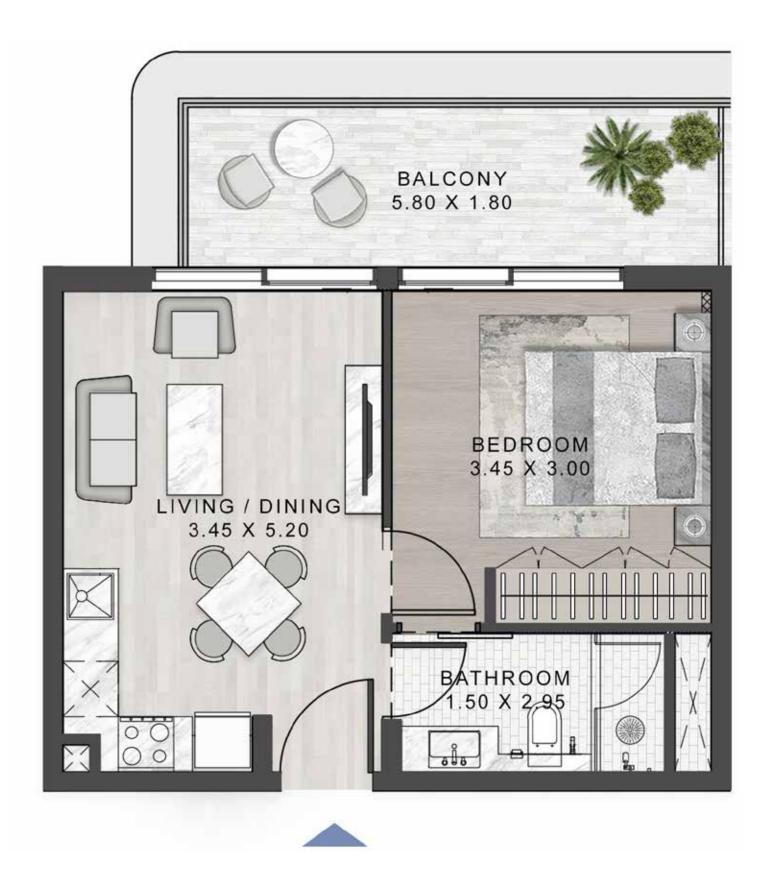

#### SELLABLE AREA = 525 SQFT

### 1-BEDROOM

TYPE A1

2ND FLOOR

6TH FLOOR

10TH FLOOR

3RD FLOOR

7TH FLOOR

|    | -  | · · · · |    |    | -  | _        |
|----|----|---------|----|----|----|----------|
| 07 | 06 |         |    |    | 30 | 29       |
| 08 | 05 |         |    | [  | 31 | 28       |
| 09 | 04 |         |    |    | 32 | 27       |
| Н  | 03 |         |    |    | 33 | $\vdash$ |
| 10 | 02 |         |    |    | 34 | 26       |
| 11 | 01 |         |    |    | 35 | 25       |
| 12 |    |         |    |    |    | 24       |
| 13 | 40 | 1       |    |    | 36 | 23       |
| 14 | Ħ  | 39      | 38 | 37 | "Ħ | 22       |
| 15 | 16 | 17      | 18 | 19 | 20 | 21       |