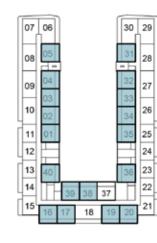

### 1-BEDROOM

TYPE A1

2ND FLOOR

6TH FLOOR

10TH FLOOR

3RD FLOOR

7TH FLOOR

|    | -  | · · · · |    |    | -  | _        |
|----|----|---------|----|----|----|----------|
| 07 | 06 |         |    |    | 30 | 29       |
| 08 | 05 |         |    | [  | 31 | 28       |
| 09 | 04 |         |    |    | 32 | 27       |
| Н  | 03 |         |    |    | 33 | $\vdash$ |
| 10 | 02 |         |    |    | 34 | 26       |
| 11 | 01 |         |    |    | 35 | 25       |
| 12 |    |         |    |    |    | 24       |
| 13 | 40 | 1       |    |    | 36 | 23       |
| 14 | Ħ  | 39      | 38 | 37 | "Ħ | 22       |
| 15 | 16 | 17      | 18 | 19 | 20 | 21       |

11TH FLOOR

11 01

12 13 40

14 39 38 37

15 16 17 18 19 20 21

8TH FLOOR

39 38 37

15 16 17 18 19 20 21

07 06

9TH FLOOR

13TH FLOOR

12TH FLOOR

14TH FLOOR

### SELLABLE AREA = 525 SQFT