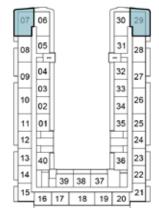

### SELLABLE AREA = 525 SQFT

### 1-BEDROOM

TYPE A2

|                  | _  |    |    |    | _  | ~ |
|------------------|----|----|----|----|----|---|
| 07               | 06 |    |    |    | 30 | 2 |
| 08               | 05 |    |    |    | 31 | 2 |
| 09               | 04 | Í  |    |    | 32 | 2 |
| [H               | 03 |    |    |    | 33 | ŀ |
| 10               | 02 |    |    |    | 34 | 2 |
| 11               | 01 |    |    |    | 35 | 2 |
| 12               |    |    |    |    |    | 2 |
| 13               | 40 | 1  |    |    | 36 | 2 |
| 14               | Ħ  | 39 | 38 | 37 | ŤΗ | 2 |
| [15 <sup>l</sup> | 16 | 17 | 18 | 19 | 20 | 2 |

10TH FLOOR

11TH FLOOR

39 38 37

16 17 18 19 20 21

30 29

36 23

11 01

07 06