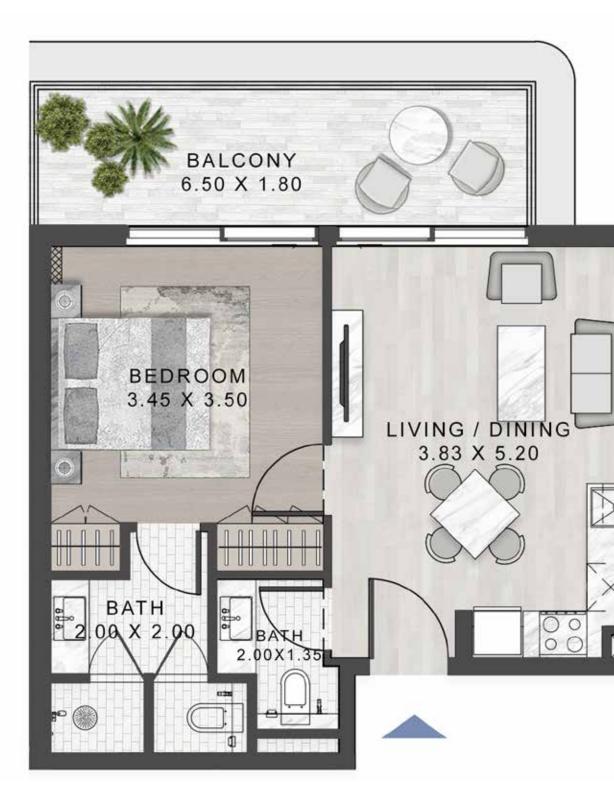

#### SELLABLE AREA = 525 SQFT

### 1-BEDROOM

TYPE A1

2ND FLOOR

6TH FLOOR

10TH FLOOR

3RD FLOOR

7TH FLOOR

|    | -  | · · · · |    |    | -  | _        |
|----|----|---------|----|----|----|----------|
| 07 | 06 |         |    |    | 30 | 29       |
| 08 | 05 |         |    | [  | 31 | 28       |
| 09 | 04 |         |    |    | 32 | 27       |
| Н  | 03 |         |    |    | 33 | $\vdash$ |
| 10 | 02 |         |    |    | 34 | 26       |
| 11 | 01 |         |    |    | 35 | 25       |
| 12 |    |         |    |    |    | 24       |
| 13 | 40 | 1       |    |    | 36 | 23       |
| 14 | Ħ  | 39      | 38 | 37 | "Ħ | 22       |
| 15 | 16 | 17      | 18 | 19 | 20 | 21       |