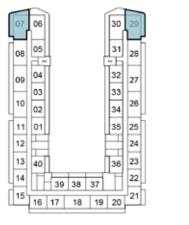

### 1-BEDROOM

TYPE A1

2ND FLOOR

6TH FLOOR

10TH FLOOR

3RD FLOOR

7TH FLOOR

|    | -  | · · · · |    |    | -  | _        |
|----|----|---------|----|----|----|----------|
| 07 | 06 |         |    |    | 30 | 29       |
| 08 | 05 |         |    | [  | 31 | 28       |
| 09 | 04 |         |    |    | 32 | 27       |
| Н  | 03 |         |    |    | 33 | $\vdash$ |
| 10 | 02 |         |    |    | 34 | 26       |
| 11 | 01 |         |    |    | 35 | 25       |
| 12 |    |         |    |    |    | 24       |
| 13 | 40 | 1       |    |    | 36 | 23       |
| 14 | Ħ  | 39      | 38 | 37 | "Ħ | 22       |
| 15 | 16 | 17      | 18 | 19 | 20 | 21       |

11TH FLOOR

11 01

12 13 40

14 39 38 37

15 16 17 18 19 20 21

8TH FLOOR

39 38 37

15 16 17 18 19 20 21

07 06

9TH FLOOR

13TH FLOOR

12TH FLOOR

14TH FLOOR