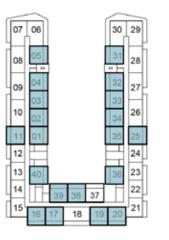

### 2-BEDROOM

TYPE A1

1ST FLOOR

5TH FLOOR

9TH FLOOR

2ND FLOOR

6TH FLOOR

| -   |          |    |    |    | _        | -  |
|-----|----------|----|----|----|----------|----|
| 07  | 06       |    |    |    | 30       | 29 |
| 08  | 05       |    |    |    | 31       | 28 |
| 909 | 04       |    |    |    | 32       | 27 |
| 10  | 03<br>02 |    |    |    | 33<br>34 | 26 |
| 11  | 01       |    |    |    | 35       | 25 |
| 12  |          |    |    |    |          | 24 |
| 13  | 40       |    |    | Ì  | 36       | 23 |
| 14  | Tł       | 39 | 38 | 37 |          | 22 |
| 15  | 16 1     | 7  | 18 | 19 | 20       | 21 |

10TH FLOOR

13TH FLOOR

4TH FLOOR

12TH FLOOR

07 06

7TH FLOOR

11TH FLOOR