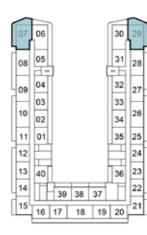

### 2-BEDROOM

TYPE A1

1ST FLOOR

5TH FLOOR

9TH FLOOR

2ND FLOOR

6TH FLOOR

| -   |          |    |    |    | _        | -  |
|-----|----------|----|----|----|----------|----|
| 07  | 06       |    |    |    | 30       | 29 |
| 08  | 05       |    |    |    | 31       | 28 |
| 909 | 04       |    |    |    | 32       | 27 |
| 10  | 03<br>02 |    |    |    | 33<br>34 | 26 |
| 11  | 01       |    |    |    | 35       | 25 |
| 12  |          |    |    |    |          | 24 |
| 13  | 40       |    |    | Ì  | 36       | 23 |
| 14  | Tł       | 39 | 38 | 37 |          | 22 |
| 15  | 16 1     | 7  | 18 | 19 | 20       | 21 |

10TH FLOOR

13TH FLOOR

4TH FLOOR

12TH FLOOR

07 06

7TH FLOOR

11TH FLOOR