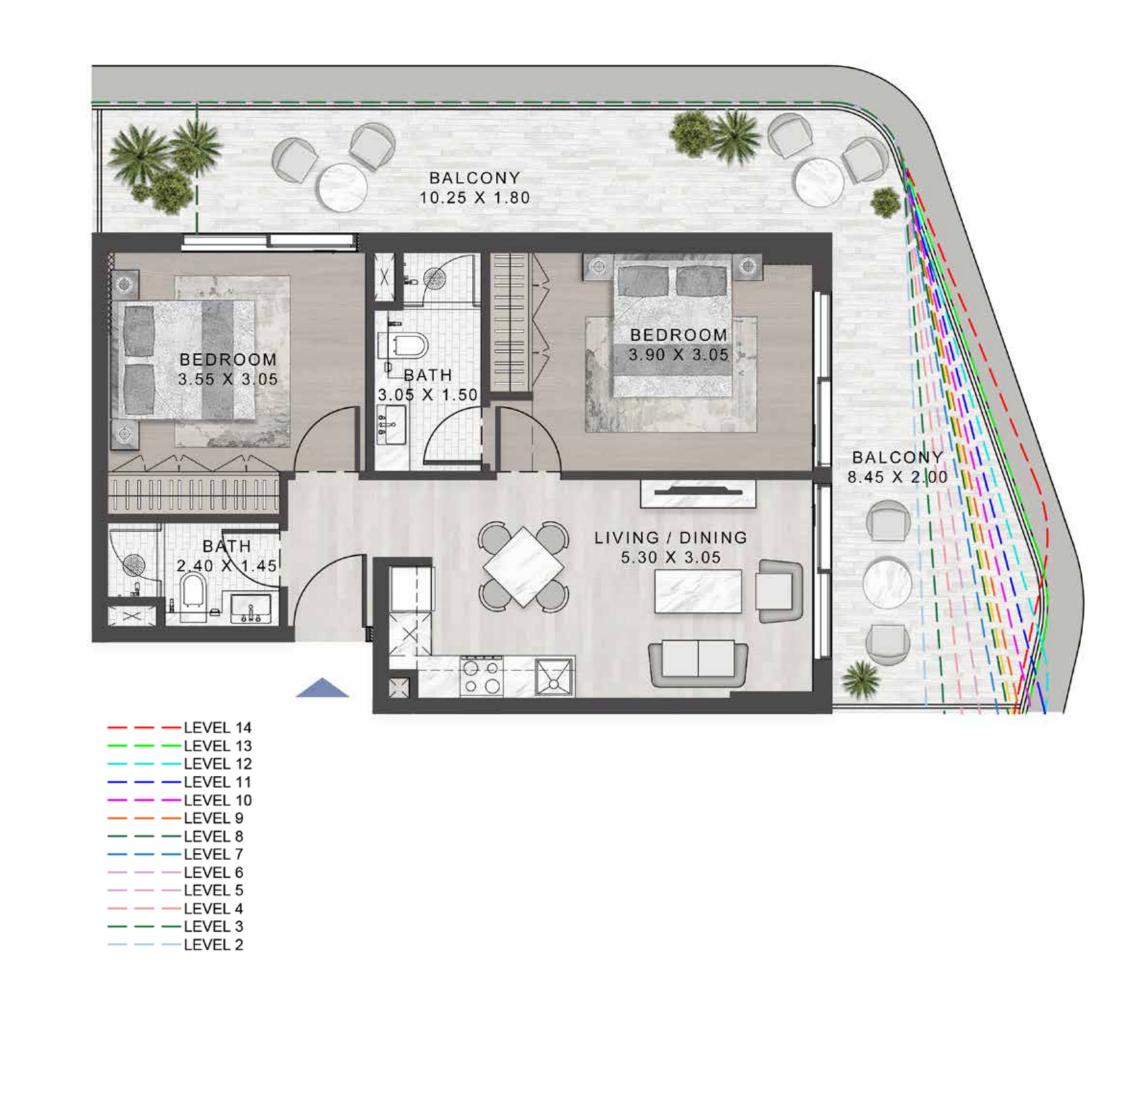

### 2-BEDROOM

SELLABLE AREA = 1078 SQFT

| 07 | 06       |    |     |    | 29       | 28 |
|----|----------|----|-----|----|----------|----|
| 08 | 05       |    |     |    | 30       | 27 |
| 09 | 04       |    |     |    | 31       | 26 |
| 10 | 03<br>02 |    |     |    | 32<br>33 | 25 |
| 11 | 01       |    |     |    | 34       | 24 |
| 12 | E        |    |     |    |          | 23 |
| 13 | 36       | 1  |     | ľ  | 35       | 22 |
| 14 | Ħ        | T  |     | 1  | Ή        | 21 |
| 15 | 16       | 17 | 17A | 18 | 19       | 20 |

#### SELLABLE AREA = 948 - 1078 SQFT