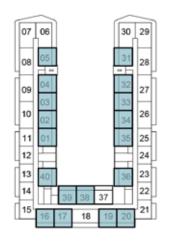

## 2-BEDROOM

TYPE A3

12TH FLOOR

16 17 18 19 20 13TH FLOOR

### 2-BEDROOM

TYPE A4

### SELLABLE AREA = 803 SQFT