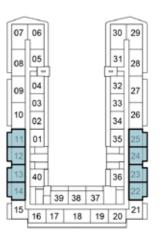

### SELLABLE AREA = 525 SQFT

### 1-BEDROOM

TYPE A2

|                  | _  |    |    |    | _  | ~ |
|------------------|----|----|----|----|----|---|
| 07               | 06 |    |    |    | 30 | 2 |
| 08               | 05 |    |    |    | 31 | 2 |
| 09               | 04 | Í  |    |    | 32 | 2 |
| [H               | 03 |    |    |    | 33 | ŀ |
| 10               | 02 |    |    |    | 34 | 2 |
| 11               | 01 |    |    |    | 35 | 2 |
| 12               |    |    |    |    |    | 2 |
| 13               | 40 | 1  |    |    | 36 | 2 |
| 14               | Ħ  | 39 | 38 | 37 | ŤΗ | 2 |
| [15 <sup>l</sup> | 16 | 17 | 18 | 19 | 20 | 2 |

10TH FLOOR

11TH FLOOR

39 38 37

16 17 18 19 20 21

30 29

36 23

11 01

07 06

14TH FLOOR