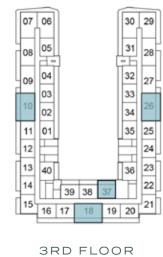

### 2-BEDROOM

TYPE A1

1ST FLOOR

5TH FLOOR

9TH FLOOR

2ND FLOOR

6TH FLOOR

| -   |          |    |    |    | _        | -  |
|-----|----------|----|----|----|----------|----|
| 07  | 06       |    |    |    | 30       | 29 |
| 08  | 05       |    |    |    | 31       | 28 |
| 909 | 04       |    |    |    | 32       | 27 |
| 10  | 03<br>02 |    |    |    | 33<br>34 | 26 |
| 11  | 01       |    |    |    | 35       | 25 |
| 12  |          |    |    |    |          | 24 |
| 13  | 40       |    |    | Ì  | 36       | 23 |
| 14  | Tł       | 39 | 38 | 37 |          | 22 |
| 15  | 16 1     | 7  | 18 | 19 | 20       | 21 |