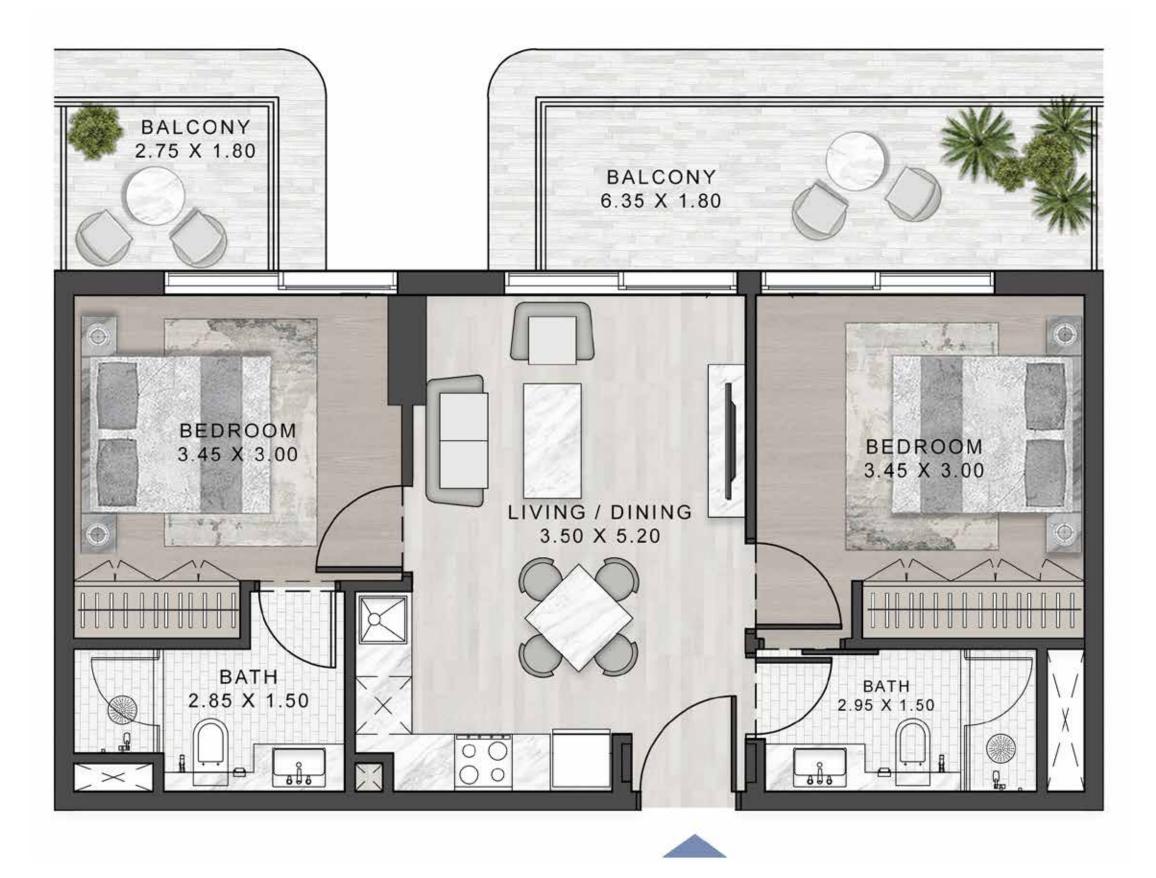

## 1-BEDROOM

TYPE B2

| 07 | 06       |    |     |    | 29         | 28 |
|----|----------|----|-----|----|------------|----|
| 08 | 05       |    |     |    | 30         | 27 |
| 09 | 04       | Ĩ  |     | Ì  | 31         | 26 |
| 10 | 03<br>02 |    |     |    | 32<br>33   | 25 |
| 11 | 01       |    |     |    | 34         | 24 |
| 12 | F        |    |     | -  | -          | 23 |
| 13 | 36       | 1  |     | ł  | 35         | 22 |
| 14 | Ħ        | 1  |     | Ť  | <b>'</b> Ħ | 21 |
| 15 | 16       | 17 | 17A | 18 | 19         | 20 |