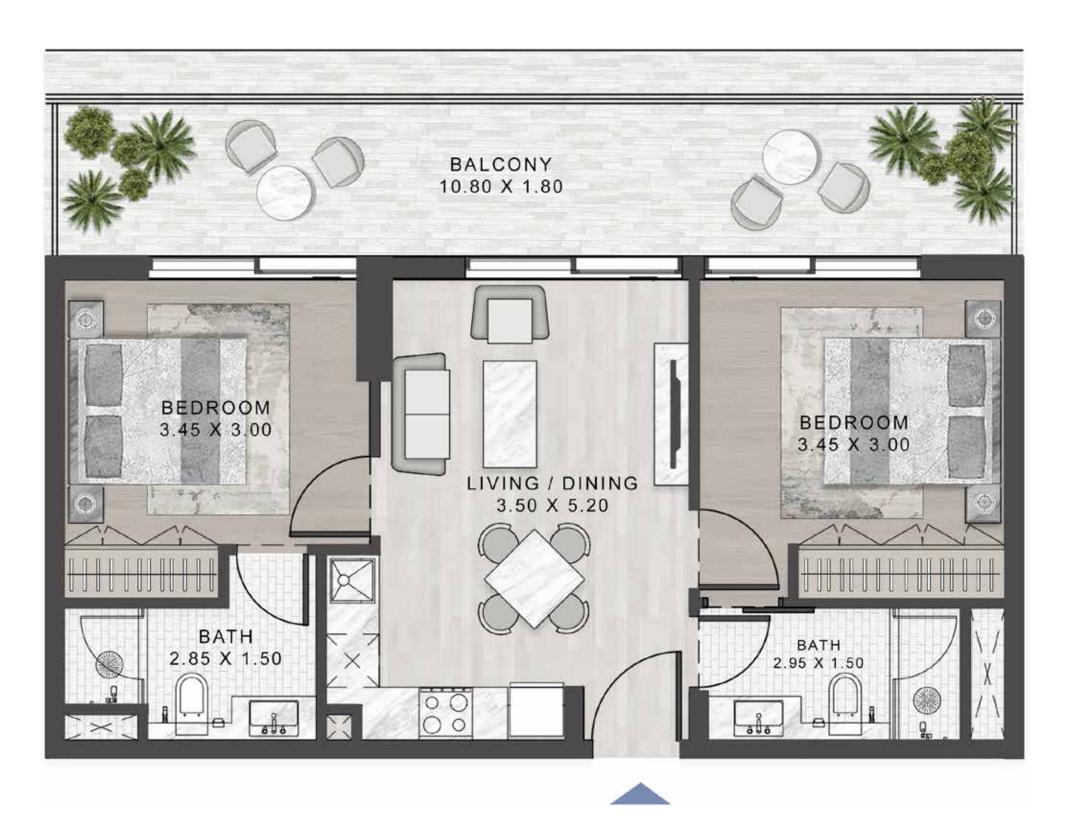

### 2-BEDROOM

TYPE A1

1ST FLOOR

5TH FLOOR

9TH FLOOR

2ND FLOOR

6TH FLOOR

| -   |          |    |    |    | _        | -  |
|-----|----------|----|----|----|----------|----|
| 07  | 06       |    |    |    | 30       | 29 |
| 08  | 05       |    |    |    | 31       | 28 |
| 909 | 04       |    |    |    | 32       | 27 |
| 10  | 03<br>02 |    |    |    | 33<br>34 | 26 |
| 11  | 01       |    |    |    | 35       | 25 |
| 12  |          |    |    |    |          | 24 |
| 13  | 40       |    |    | Ì  | 36       | 23 |
| 14  | Tł       | 39 | 38 | 37 |          | 22 |
| 15  | 16 1     | 7  | 18 | 19 | 20       | 21 |

10TH FLOOR

13TH FLOOR

4TH FLOOR

12TH FLOOR

07 06

7TH FLOOR

11TH FLOOR

### SELLABLE AREA = 775 SQFT