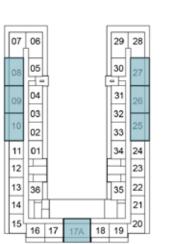

7TH FLOOR



11TH FLOOR



14TH FLOOR



8TH FLOOR



#### SELLABLE AREA = 617 SQFT





### 1-BEDROOM

TYPE B1



SELLABLE AREA = 646 SQFT







## 1-BEDROOM

TYPE B2

| 07 | 06       |    |     |    | 29         | 28 |
|----|----------|----|-----|----|------------|----|
| 08 | 05       |    |     |    | 30         | 27 |
| 09 | 04       | Ĩ  |     | Ì  | 31         | 26 |
| 10 | 03<br>02 |    |     |    | 32<br>33   | 25 |
| 11 | 01       |    |     |    | 34         | 24 |
| 12 | F        |    |     | -  | -          | 23 |
| 13 | 36       | 1  |     | ł  | 35         | 22 |
| 14 | Ħ        | 1  |     | Ť  | <b>'</b> Ħ | 21 |
| 15 | 16       | 17 | 17A | 18 | 19         | 20 |

1ST FLOOR

#### SELLABLE AREA = 832 SQFT

Ŷ\$ PARK VIEW 30 29 07 06 N  $\prec$ 



### 2-BEDROOM

TYPE A1



1ST FLOOR



5TH FLOOR



9TH FLOOR



2ND FLOOR



6TH FLOOR

| -   |          |    |    |    | _        | -  |
|-----|----------|----|----|----|----------|----|
| 07  | 06       |    |    |    | 30       | 29 |
| 08  | 05       |    |    |    | 31       | 28 |
| 909 | 04       |    |    |    | 32       | 27 |
| 10  | 03<br>02 |    |    |    | 33<br>34 | 26 |
| 11  | 01       |    |    |    | 35       | 25 |
| 12  |          |    |    |    |          | 24 |
| 13  | 40       |    |    | Ì  | 36       | 23 |
| 14  | Tł       | 39 | 38 | 37 |          | 22 |
| 15  | 16 1     | 7  | 18 | 19 | 20       | 21 |

10TH FLOOR



13TH FLOOR





4TH FLOOR





12TH FLOOR



07 06

7TH FLOOR



11TH FLOOR









### SELLABLE AREA = 775 SQFT





## 2-BEDROOM

TYPE A2







7TH FLOOR



4TH FLOOR