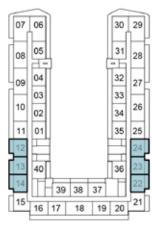

### SELLABLE AREA = 803 SQFT

## 2-BEDROOM

TYPE A3

12TH FLOOR

16 17 18 19 20 13TH FLOOR

### 2-BEDROOM

TYPE A4