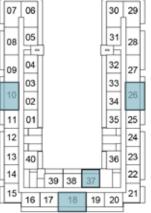

#### SELLABLE AREA = 525 SQFT

### 1-BEDROOM

TYPE A1

2ND FLOOR

6TH FLOOR

10TH FLOOR

3RD FLOOR

7TH FLOOR

|    | -  | · · · · |    |    | -  | _        |
|----|----|---------|----|----|----|----------|
| 07 | 06 |         |    |    | 30 | 29       |
| 08 | 05 |         |    | [  | 31 | 28       |
| 09 | 04 |         |    |    | 32 | 27       |
| Н  | 03 |         |    |    | 33 | $\vdash$ |
| 10 | 02 |         |    |    | 34 | 26       |
| 11 | 01 |         |    |    | 35 | 25       |
| 12 |    |         |    |    |    | 24       |
| 13 | 40 | 1       |    |    | 36 | 23       |
| 14 | Ħ  | 39      | 38 | 37 | "Ħ | 22       |
| 15 | 16 | 17      | 18 | 19 | 20 | 21       |

11TH FLOOR

11 01

12 13 40

14 39 38 37

15 16 17 18 19 20 21

8TH FLOOR

39 38 37

15 16 17 18 19 20 21

07 06

9TH FLOOR

13TH FLOOR

12TH FLOOR

14TH FLOOR