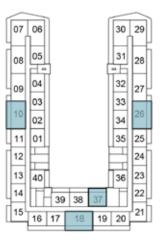

### SELLABLE AREA = 525 SQFT

### 1-BEDROOM

TYPE A2

|                  | _  |    |    |    | _  | ~ |
|------------------|----|----|----|----|----|---|
| 07               | 06 |    |    |    | 30 | 2 |
| 08               | 05 |    |    |    | 31 | 2 |
| 09               | 04 | Í  |    |    | 32 | 2 |
| [H               | 03 |    |    |    | 33 | ŀ |
| 10               | 02 |    |    |    | 34 | 2 |
| 11               | 01 |    |    |    | 35 | 2 |
| 12               |    |    |    |    |    | 2 |
| 13               | 40 | 1  |    |    | 36 | 2 |
| 14               | Ħ  | 39 | 38 | 37 | ŤΗ | 2 |
| [15 <sup>l</sup> | 16 | 17 | 18 | 19 | 20 | 2 |

10TH FLOOR

11TH FLOOR

39 38 37

16 17 18 19 20 21

30 29

36 23

11 01

07 06