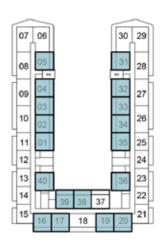

## 2-BEDROOM

TYPE B2

2ND FLOOR

|    | $\sim$ |    |    |    | _  |    |
|----|--------|----|----|----|----|----|
| 07 | 06     |    |    |    | 30 | 29 |
| 08 | 05     |    |    | (  | 31 | 28 |
| 09 | 04     |    |    |    | 32 | 27 |
|    | 03     |    |    |    | 33 | Н  |
| 10 | 02     |    |    |    | 34 | 26 |
| 11 | 01     |    |    |    | 35 | 25 |
| 12 | E      |    |    |    |    | 24 |
| 13 | 40     | 1  |    |    | 36 | 23 |
| 14 | Ħ      | 39 | 38 | 37 | Ή  | 22 |
| 15 | 16     | 17 | 18 | 19 | 20 | 21 |

6TH FLOOR

10TH FLOOR

3RD FLOOR

15 16 17 18 19 20 21

7TH FLOOR

 13
 40
 36
 23

 14
 39
 38
 37
 22

 15
 16
 17
 18
 19
 20

#### SELLABLE AREA = 963 - 1078 SQFT

| — | — | —LEVEL 14 |
|---|---|-----------|
| — | — | -LEVEL 13 |
| _ | — | -LEVEL 12 |
| _ | _ | -LEVEL 11 |
| _ | — | -LEVEL 10 |
| _ | — | LEVEL 9   |
| _ | _ | -LEVEL 8  |
| _ | _ | —LEVEL 7  |
|   |   | -LEVEL 6  |
|   |   | — LEVEL 5 |
| — | — | — LEVEL 4 |
| — | — | — LEVEL 3 |
| — | — | -LEVEL 2  |