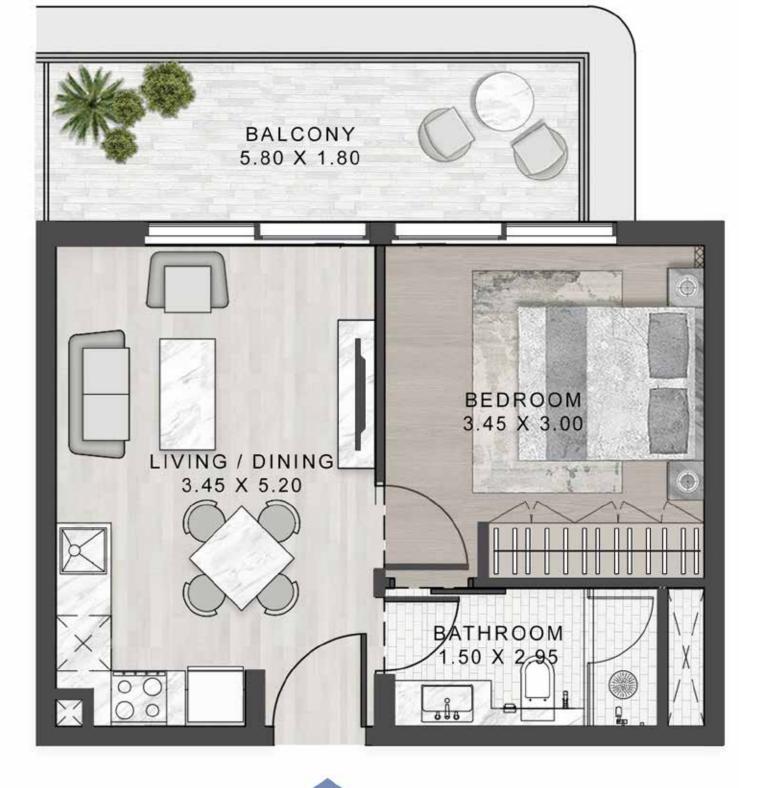

#### SELLABLE AREA = 525 SQFT

### 1-BEDROOM

TYPE A1

2ND FLOOR

6TH FLOOR

10TH FLOOR

3RD FLOOR

7TH FLOOR

|    | -  | · · · · |    |    | -  | _        |
|----|----|---------|----|----|----|----------|
| 07 | 06 |         |    |    | 30 | 29       |
| 08 | 05 |         |    | [  | 31 | 28       |
| 09 | 04 |         |    |    | 32 | 27       |
| Н  | 03 |         |    |    | 33 | $\vdash$ |
| 10 | 02 |         |    |    | 34 | 26       |
| 11 | 01 |         |    |    | 35 | 25       |
| 12 |    |         |    |    |    | 24       |
| 13 | 40 | 1       |    |    | 36 | 23       |
| 14 | Ħ  | 39      | 38 | 37 | "Ħ | 22       |
| 15 | 16 | 17      | 18 | 19 | 20 | 21       |