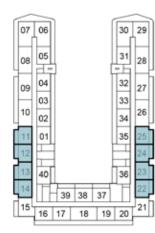

D FLOOR



6TH FLOOR



10TH FLOOR



3RD FLOOR



7TH FLOOR

|    | -  | · · · · |    |    | -  | _        |
|----|----|---------|----|----|----|----------|
| 07 | 06 |         |    |    | 30 | 29       |
| 08 | 05 |         |    | [  | 31 | 28       |
| 09 | 04 |         |    |    | 32 | 27       |
| Н  | 03 |         |    |    | 33 | $\vdash$ |
| 10 | 02 |         |    |    | 34 | 26       |
| 11 | 01 |         |    |    | 35 | 25       |
| 12 |    |         |    |    |    | 24       |
| 13 | 40 | 1       |    |    | 36 | 23       |
| 14 | Ħ  | 39      | 38 | 37 | "Ħ | 22       |
| 15 | 16 | 17      | 18 | 19 | 20 | 21       |

11TH FLOOR





11 01

12 13 40

14 39 38 37

15 16 17 18 19 20 21

8TH FLOOR



39 38 37

15 16 17 18 19 20 21

07 06



9TH FLOOR



13TH FLOOR



12TH FLOOR



14TH FLOOR



### SELLABLE AREA = 525 SQFT





### 1-BEDROOM

TYPE A2

|                  | _  |    |    |    | _  | ~ |
|------------------|----|----|----|----|----|---|
| 07               | 06 |    |    |    | 30 | 2 |
| 08               | 05 |    |    |    | 31 | 2 |
| 09               | 04 | Í  |    |    | 32 | 2 |
| [H               | 03 |    |    |    | 33 | ŀ |
| 10               | 02 |    |    |    | 34 | 2 |
| 11               | 01 |    |    |    | 35 | 2 |
| 12               |    |    |    |    |    | 2 |
| 13               | 40 | 1  |    |    | 36 | 2 |
| 14               | Ħ  | 39 | 38 | 37 | ŤΗ | 2 |
| [15 <sup>l</sup> | 16 | 17 | 18 | 19 | 20 | 2 |

10TH FLOOR

11TH FLOOR

39 38 37

16 17 18 19 20 21

30 29

36 23

11 01



07 06

14TH FLOOR



#### SELLABLE AREA = 553 SQF