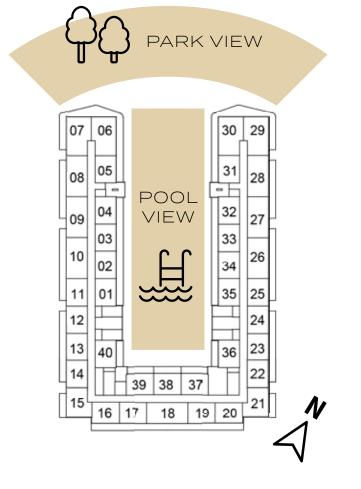

7TH FLOOR

|    | -  | · · · · |    |    | -  | _        |
|----|----|---------|----|----|----|----------|
| 07 | 06 |         |    |    | 30 | 29       |
| 08 | 05 |         |    | [  | 31 | 28       |
| 09 | 04 |         |    |    | 32 | 27       |
| Н  | 03 |         |    |    | 33 | $\vdash$ |
| 10 | 02 |         |    |    | 34 | 26       |
| 11 | 01 |         |    |    | 35 | 25       |
| 12 |    |         |    |    |    | 24       |
| 13 | 40 | 1       |    |    | 36 | 23       |
| 14 | Ħ  | 39      | 38 | 37 | "Ħ | 22       |
| 15 | 16 | 17      | 18 | 19 | 20 | 21       |

11TH FLOOR





11 01

12 13 40

14 39 38 37

15 16 17 18 19 20 21

8TH FLOOR



39 38 37

15 16 17 18 19 20 21

07 06



9TH FLOOR



13TH FLOOR



12TH FLOOR



14TH FLOOR



### SELLABLE AREA = 525 SQFT





### 1-BEDROOM

TYPE A2

|                  | _  |    |    |    | _  | ~ |
|------------------|----|----|----|----|----|---|
| 07               | 06 |    |    |    | 30 | 2 |
| 08               | 05 |    |    |    | 31 | 2 |
| 09               | 04 | Í  |    |    | 32 | 2 |
| [H               | 03 |    |    |    | 33 | ŀ |
| 10               | 02 |    |    |    | 34 | 2 |
| 11               | 01 |    |    |    | 35 | 2 |
| 12               |    |    |    |    |    | 2 |
| 13               | 40 | 1  |    |    | 36 | 2 |
| 14               | Ħ  | 39 | 38 | 37 | ŤΗ | 2 |
| [15 <sup>l</sup> | 16 | 17 | 18 | 19 | 20 | 2 |

10TH FLOOR

11TH FLOOR

39 38 37

16 17 18 19 20 21

30 29

36 23

11 01



07 06

14TH FLOOR



#### SELLABLE AREA = 553 SQFT





### 1-BEDROOM

### TYPE A3







5TH FLO