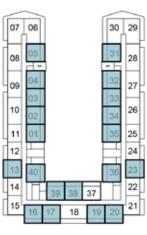

## 2-BEDROOM

TYPE B2

2ND FLOOR

|    | $\sim$ |    |    |    | _  |    |
|----|--------|----|----|----|----|----|
| 07 | 06     |    |    |    | 30 | 29 |
| 08 | 05     |    |    | (  | 31 | 28 |
| 09 | 04     |    |    |    | 32 | 27 |
|    | 03     |    |    |    | 33 | Н  |
| 10 | 02     |    |    |    | 34 | 26 |
| 11 | 01     |    |    |    | 35 | 25 |
| 12 | E      |    |    |    |    | 24 |
| 13 | 40     | 1  |    |    | 36 | 23 |
| 14 | Ħ      | 39 | 38 | 37 | Ή  | 22 |
| 15 | 16     | 17 | 18 | 19 | 20 | 21 |

6TH FLOOR

10TH FLOOR

3RD FLOOR

15 16 17 18 19 20 21

7TH FLOOR

 13
 40
 36
 23

 14
 39
 38
 37
 22

 15
 16
 17
 18
 19
 20

11TH FLOOR

03

13 40

8TH FLOOR

12TH FLOOR

14TH FLOOR

 07
 06
 30
 29

 08
 05
 31
 28