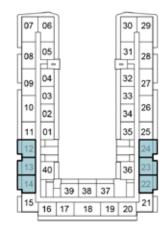

### SELLABLE AREA = 775 SQFT

## 2-BEDROOM

TYPE A2

7TH FLOOR

4TH FLOOR

10TH FLOOR

14TH FLOOR

5TH FLOOR

10TH FLOOR

13TH FLOOR

4TH FLOOR

12TH FLOOR

07 06

7TH FLOOR

11TH FLOOR