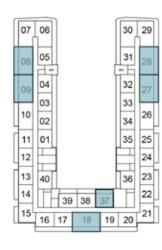

#### SELLABLE AREA = 525 SQFT

### 1-BEDROOM

TYPE A1

2ND FLOOR

6TH FLOOR

10TH FLOOR

3RD FLOOR

7TH FLOOR

|    | -  | · · · · |    |    | -  | _        |
|----|----|---------|----|----|----|----------|
| 07 | 06 |         |    |    | 30 | 29       |
| 08 | 05 |         |    | [  | 31 | 28       |
| 09 | 04 |         |    |    | 32 | 27       |
| Н  | 03 |         |    |    | 33 | $\vdash$ |
| 10 | 02 |         |    |    | 34 | 26       |
| 11 | 01 |         |    |    | 35 | 25       |
| 12 |    |         |    |    |    | 24       |
| 13 | 40 | 1       |    |    | 36 | 23       |
| 14 | Ħ  | 39      | 38 | 37 | "Ħ | 22       |
| 15 | 16 | 17      | 18 | 19 | 20 | 21       |