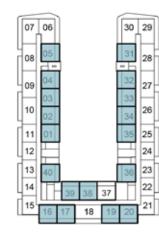

### 1-BEDROOM

TYPE A2

|                  | _  |    |    |    | _  | ~ |
|------------------|----|----|----|----|----|---|
| 07               | 06 |    |    |    | 30 | 2 |
| 08               | 05 |    |    |    | 31 | 2 |
| 09               | 04 | Í  |    |    | 32 | 2 |
| [H               | 03 |    |    |    | 33 | ŀ |
| 10               | 02 |    |    |    | 34 | 2 |
| 11               | 01 |    |    |    | 35 | 2 |
| 12               |    |    |    |    |    | 2 |
| 13               | 40 | 1  |    |    | 36 | 2 |
| 14               | Ħ  | 39 | 38 | 37 | ŤΗ | 2 |
| [15 <sup>l</sup> | 16 | 17 | 18 | 19 | 20 | 2 |

10TH FLOOR

11TH FLOOR

39 38 37

16 17 18 19 20 21

30 29

36 23

11 01

07 06

14TH FLOOR