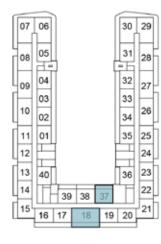

### 1-BEDROOM

TYPE A1

2ND FLOOR

6TH FLOOR

10TH FLOOR

3RD FLOOR

7TH FLOOR

|    | -  | · · · · |    |    | -  | _        |
|----|----|---------|----|----|----|----------|
| 07 | 06 |         |    |    | 30 | 29       |
| 08 | 05 |         |    | [  | 31 | 28       |
| 09 | 04 |         |    |    | 32 | 27       |
| Н  | 03 |         |    |    | 33 | $\vdash$ |
| 10 | 02 |         |    |    | 34 | 26       |
| 11 | 01 |         |    |    | 35 | 25       |
| 12 |    |         |    |    |    | 24       |
| 13 | 40 | 1       |    |    | 36 | 23       |
| 14 | Ħ  | 39      | 38 | 37 | "Ħ | 22       |
| 15 | 16 | 17      | 18 | 19 | 20 | 21       |

11TH FLOOR

11 01

12 13 40

14 39 38 37

15 16 17 18 19 20 21

8TH FLOOR

39 38 37

15 16 17 18 19 20 21

07 06

9TH FLOOR

13TH FLOOR

12TH FLOOR

14TH FLOOR