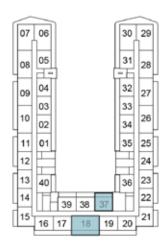

#### SELLABLE AREA = 553 SQFT

### 1-BEDROOM

### TYPE A3

5TH FLOOR

9TH FLOOR

2ND FLOOR

6TH FLOOR

10TH FLOOR

13TH FLOOR

3RD FLOOR