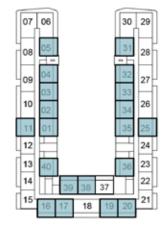

### 1-BEDROOM

TYPE A1

2ND FLOOR

6TH FLOOR

10TH FLOOR

3RD FLOOR

7TH FLOOR

|    | -  | · · · · |    |    | -  | _        |
|----|----|---------|----|----|----|----------|
| 07 | 06 |         |    |    | 30 | 29       |
| 08 | 05 |         |    | [  | 31 | 28       |
| 09 | 04 |         |    |    | 32 | 27       |
| Н  | 03 |         |    |    | 33 | $\vdash$ |
| 10 | 02 |         |    |    | 34 | 26       |
| 11 | 01 |         |    |    | 35 | 25       |
| 12 |    |         |    |    |    | 24       |
| 13 | 40 | 1       |    |    | 36 | 23       |
| 14 | Ħ  | 39      | 38 | 37 | "Ħ | 22       |
| 15 | 16 | 17      | 18 | 19 | 20 | 21       |

11TH FLOOR

11 01

12 13 40

14 39 38 37

15 16 17 18 19 20 21

8TH FLOOR

39 38 37

15 16 17 18 19 20 21

07 06

9TH FLOOR

13TH FLOOR

12TH FLOOR

14TH FLOOR