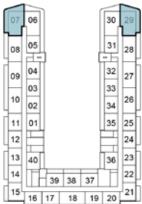

### 1-BEDROOM

TYPE A2

|                  | _  |    |    |    | _  | ~ |
|------------------|----|----|----|----|----|---|
| 07               | 06 |    |    |    | 30 | 2 |
| 08               | 05 |    |    |    | 31 | 2 |
| 09               | 04 | Í  |    |    | 32 | 2 |
| [H               | 03 |    |    |    | 33 | ŀ |
| 10               | 02 |    |    |    | 34 | 2 |
| 11               | 01 |    |    |    | 35 | 2 |
| 12               |    |    |    |    |    | 2 |
| 13               | 40 | 1  |    |    | 36 | 2 |
| 14               | Ħ  | 39 | 38 | 37 | ŤΗ | 2 |
| [15 <sup>l</sup> | 16 | 17 | 18 | 19 | 20 | 2 |

10TH FLOOR

11TH FLOOR

39 38 37

16 17 18 19 20 21

30 29

36 23

11 01

07 06

14TH FLOOR