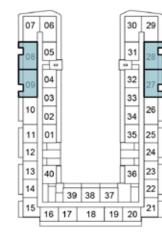

### 1-BEDROOM

TYPE A2

|                  | _  |    |    |    | _  | ~ |
|------------------|----|----|----|----|----|---|
| 07               | 06 |    |    |    | 30 | 2 |
| 08               | 05 |    |    |    | 31 | 2 |
| 09               | 04 | Í  |    |    | 32 | 2 |
| [H               | 03 |    |    |    | 33 | ŀ |
| 10               | 02 |    |    |    | 34 | 2 |
| 11               | 01 |    |    |    | 35 | 2 |
| 12               |    |    |    |    |    | 2 |
| 13               | 40 | 1  |    |    | 36 | 2 |
| 14               | Ħ  | 39 | 38 | 37 | ŤΗ | 2 |
| [15 <sup>l</sup> | 16 | 17 | 18 | 19 | 20 | 2 |

10TH FLOOR

11TH FLOOR

39 38 37

16 17 18 19 20 21

30 29

36 23

11 01

07 06

14TH FLOOR

#### SELLABLE AREA = 553 SQFT