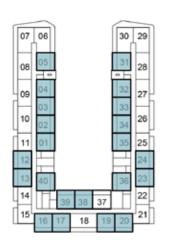

## 2-BEDROOM

TYPE A2

7TH FLOOR

4TH FLOOR

10TH FLOOR

14TH FLOOR

5TH FLOOR

### SELLABLE AREA = 803 SQFT