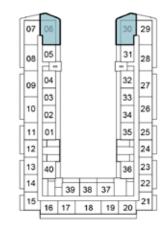

## 2-BEDROOM

TYPE B2

2ND FLOOR

|    | $\sim$ |    |    |    | _  |    |
|----|--------|----|----|----|----|----|
| 07 | 06     |    |    |    | 30 | 29 |
| 08 | 05     |    |    | (  | 31 | 28 |
| 09 | 04     |    |    |    | 32 | 27 |
|    | 03     |    |    |    | 33 | Н  |
| 10 | 02     |    |    |    | 34 | 26 |
| 11 | 01     |    |    |    | 35 | 25 |
| 12 | E      |    |    |    |    | 24 |
| 13 | 40     | 1  |    |    | 36 | 23 |
| 14 | Ħ      | 39 | 38 | 37 | Ή  | 22 |
| 15 | 16     | 17 | 18 | 19 | 20 | 21 |

6TH FLOOR

10TH FLOOR

3RD FLOOR

15 16 17 18 19 20 21

7TH FLOOR

 13
 40
 36
 23

 14
 39
 38
 37
 22

 15
 16
 17
 18
 19
 20

11TH FLOOR

03

13 40

8TH FLOOR

12TH FLOOR

14TH FLOOR

 07
 06
 30
 29

 08
 05
 31
 28