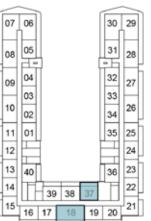

### TYPE A3

5TH FLOOR

9TH FLOOR

2ND FLOOR

6TH FLOOR

10TH FLOOR

13TH FLOOR

3RD FLOOR

4TH FLOOR

7TH FLOOR

11TH FLOOR

14TH FLOOR

8TH FLOOR