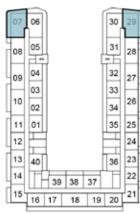

### 2-BEDROOM

TYPE A1

1ST FLOOR

5TH FLOOR

9TH FLOOR

2ND FLOOR

6TH FLOOR

| -   |          |    |    |    | _        | -  |
|-----|----------|----|----|----|----------|----|
| 07  | 06       |    |    |    | 30       | 29 |
| 08  | 05       |    |    |    | 31       | 28 |
| 909 | 04       |    |    |    | 32       | 27 |
| 10  | 03<br>02 |    |    |    | 33<br>34 | 26 |
| 11  | 01       |    |    |    | 35       | 25 |
| 12  |          |    |    |    |          | 24 |
| 13  | 40       |    |    | Ì  | 36       | 23 |
| 14  | Tł       | 39 | 38 | 37 |          | 22 |
| 15  | 16 1     | 7  | 18 | 19 | 20       | 21 |

10TH FLOOR

13TH FLOOR

4TH FLOOR

12TH FLOOR

07 06

7TH FLOOR

11TH FLOOR

### SELLABLE AREA = 775 SQFT