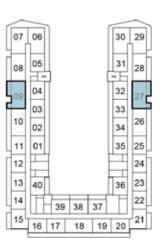

## 2-BEDROOM

TYPE A2

7TH FLOOR

4TH FLOOR

10TH FLOOR

14TH FLOOR

5TH FLOOR

### SELLABLE AREA = 803 SQFT