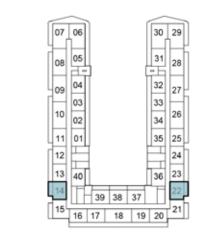

#### SELLABLE AREA = 525 SQFT

### 1-BEDROOM

TYPE A1

2ND FLOOR

6TH FLOOR

10TH FLOOR

3RD FLOOR

7TH FLOOR

|    | -  | · · · · |    |    | -  | _        |
|----|----|---------|----|----|----|----------|
| 07 | 06 |         |    |    | 30 | 29       |
| 08 | 05 |         |    | [  | 31 | 28       |
| 09 | 04 |         |    |    | 32 | 27       |
| Н  | 03 |         |    |    | 33 | $\vdash$ |
| 10 | 02 |         |    |    | 34 | 26       |
| 11 | 01 |         |    |    | 35 | 25       |
| 12 |    |         |    |    |    | 24       |
| 13 | 40 | 1       |    |    | 36 | 23       |
| 14 | Ħ  | 39      | 38 | 37 | "Ħ | 22       |
| 15 | 16 | 17      | 18 | 19 | 20 | 21       |

11TH FLOOR

11 01

12 13 40

14 39 38 37

15 16 17 18 19 20 21

8TH FLOOR

39 38 37

15 16 17 18 19 20 21

07 06

9TH FLOOR

13TH FLOOR

12TH FLOOR

14TH FLOOR