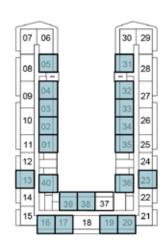

### 2-BEDROOM

TYPE A1

1ST FLOOR

5TH FLOOR

9TH FLOOR

2ND FLOOR

6TH FLOOR

| -   |          |    |    |    | _        | -  |
|-----|----------|----|----|----|----------|----|
| 07  | 06       |    |    |    | 30       | 29 |
| 08  | 05       |    |    |    | 31       | 28 |
| 909 | 04       |    |    |    | 32       | 27 |
| 10  | 03<br>02 |    |    |    | 33<br>34 | 26 |
| 11  | 01       |    |    |    | 35       | 25 |
| 12  |          |    |    |    |          | 24 |
| 13  | 40       |    |    | Ì  | 36       | 23 |
| 14  | Tł       | 39 | 38 | 37 |          | 22 |
| 15  | 16 1     | 7  | 18 | 19 | 20       | 21 |

10TH FLOOR

13TH FLOOR

4TH FLOOR

12TH FLOOR

07 06

7TH FLOOR

11TH FLOOR

### SELLABLE AREA = 775 SQFT