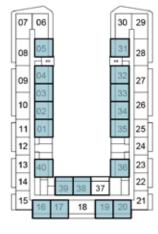

### 1-BEDROOM

TYPE A2

|                  | _  |    |    |    | _  | ~ |
|------------------|----|----|----|----|----|---|
| 07               | 06 |    |    |    | 30 | 2 |
| 08               | 05 |    |    |    | 31 | 2 |
| 09               | 04 | Í  |    |    | 32 | 2 |
| [H               | 03 |    |    |    | 33 | ŀ |
| 10               | 02 |    |    |    | 34 | 2 |
| 11               | 01 |    |    |    | 35 | 2 |
| 12               |    |    |    |    |    | 2 |
| 13               | 40 | 1  |    |    | 36 | 2 |
| 14               | Ħ  | 39 | 38 | 37 | ŤΗ | 2 |
| [15 <sup>l</sup> | 16 | 17 | 18 | 19 | 20 | 2 |

10TH FLOOR

11TH FLOOR

39 38 37

16 17 18 19 20 21

30 29

36 23

11 01

07 06

14TH FLOOR

#### SELLABLE AREA = 553 SQFT