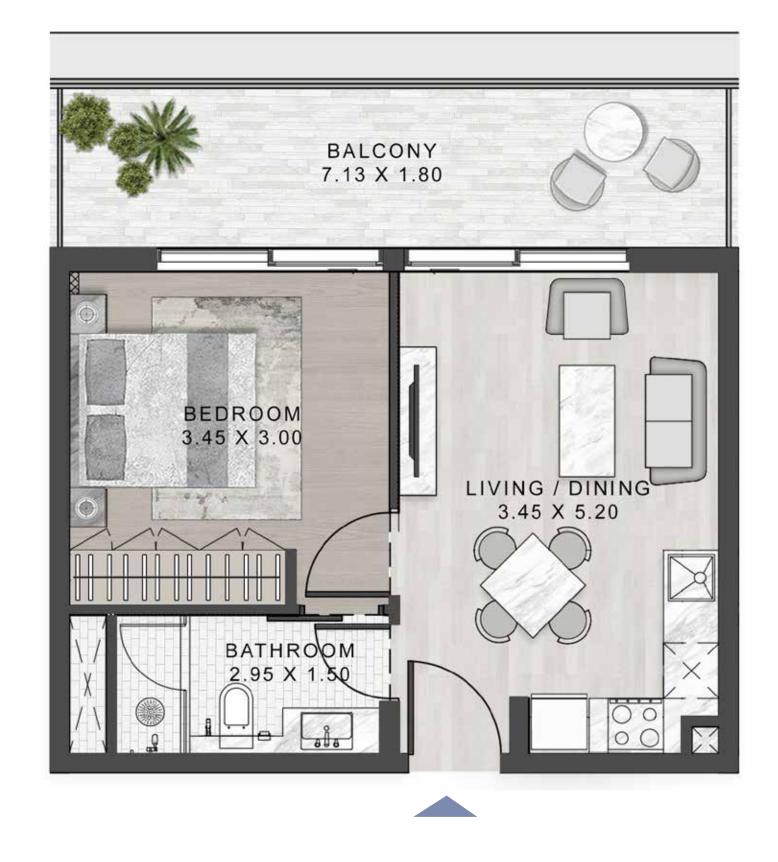

### SELLABLE AREA = 525 SQFT

### 1-BEDROOM

TYPE A2

|                  | _  |    |    |    | _  | ~ |
|------------------|----|----|----|----|----|---|
| 07               | 06 |    |    |    | 30 | 2 |
| 08               | 05 |    |    |    | 31 | 2 |
| 09               | 04 | Í  |    |    | 32 | 2 |
| [H               | 03 |    |    |    | 33 | ŀ |
| 10               | 02 |    |    |    | 34 | 2 |
| 11               | 01 |    |    |    | 35 | 2 |
| 12               |    |    |    |    |    | 2 |
| 13               | 40 | 1  |    |    | 36 | 2 |
| 14               | Ħ  | 39 | 38 | 37 | ŤΗ | 2 |
| [15 <sup>l</sup> | 16 | 17 | 18 | 19 | 20 | 2 |