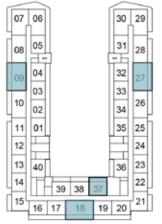

### 1-BEDROOM

TYPE A2

|                  | _  |    |    |    | _  | ~ |
|------------------|----|----|----|----|----|---|
| 07               | 06 |    |    |    | 30 | 2 |
| 08               | 05 |    |    |    | 31 | 2 |
| 09               | 04 | Í  |    |    | 32 | 2 |
| [H               | 03 |    |    |    | 33 | ŀ |
| 10               | 02 |    |    |    | 34 | 2 |
| 11               | 01 |    |    |    | 35 | 2 |
| 12               |    |    |    |    |    | 2 |
| 13               | 40 | 1  |    |    | 36 | 2 |
| 14               | Ħ  | 39 | 38 | 37 | ŤΗ | 2 |
| [15 <sup>l</sup> | 16 | 17 | 18 | 19 | 20 | 2 |

10TH FLOOR

11TH FLOOR

39 38 37

16 17 18 19 20 21

30 29

36 23

11 01

07 06