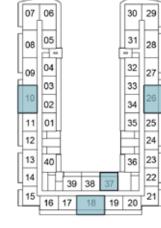

### 2-BEDROOM

TYPE A1

1ST FLOOR

5TH FLOOR

9TH FLOOR

2ND FLOOR

6TH FLOOR

| -   |          |    |    |    | _        | -  |
|-----|----------|----|----|----|----------|----|
| 07  | 06       |    |    |    | 30       | 29 |
| 08  | 05       |    |    |    | 31       | 28 |
| 909 | 04       |    |    |    | 32       | 27 |
| 10  | 03<br>02 |    |    |    | 33<br>34 | 26 |
| 11  | 01       |    |    |    | 35       | 25 |
| 12  |          |    |    |    |          | 24 |
| 13  | 40       |    |    | Ì  | 36       | 23 |
| 14  | Tł       | 39 | 38 | 37 |          | 22 |
| 15  | 16 1     | 7  | 18 | 19 | 20       | 21 |

10TH FLOOR

13TH FLOOR

4TH FLOOR

12TH FLOOR

07 06

7TH FLOOR

11TH FLOOR