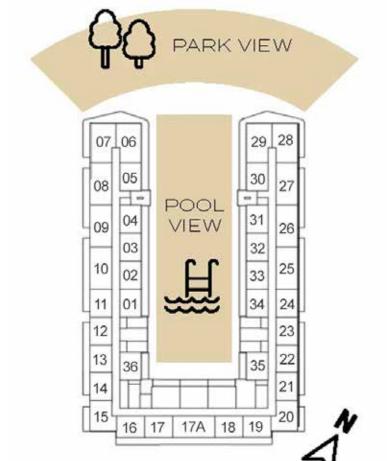

| 04 | Í  |    |    | 32 | 2 |
| [H               | 03 |    |    |    | 33 | ŀ |
| 10               | 02 |    |    |    | 34 | 2 |
| 11               | 01 |    |    |    | 35 | 2 |
| 12               |    |    |    |    |    | 2 |
| 13               | 40 | 1  |    |    | 36 | 2 |
| 14               | Ħ  | 39 | 38 | 37 | ŤΗ | 2 |
| [15 <sup>l</sup> | 16 | 17 | 18 | 19 | 20 | 2 |

10TH FLOOR

11TH FLOOR

39 38 37

16 17 18 19 20 21

30 29

36 23

11 01



07 06

14TH FLOOR



#### SELLABLE AREA = 553 SQFT





### 1-BEDROOM

### TYPE A3







5TH FLOOR



9TH FLOOR



2ND FLOOR



6TH FLOOR



10TH FLOOR



13TH FLOOR



3RD FLOOR



4TH FLOOR



7TH FLOOR



11TH FLOOR



14TH FLOOR



8TH FLOOR



#### SELLABLE AREA = 617 SQFT





### 1-BEDROOM

TYPE B1



SELLABLE AREA = 646 SQFT







## 1-BEDROOM

TYPE B2

| 07 | 06       |    |     |    | 29         | 28 |
|----|----------|----|-----|----|------------|----|
| 08 | 05       |    |     |    | 30         | 27 |
| 09 | 04       | Ĩ  |     | Ì  | 31         | 26 |
| 10 | 03<br>02 |    |     |    | 32<br>33   | 25 |
| 11 | 01       |    |     |    | 34         | 24 |
| 12 | F        |    |     | -  | -          | 23 |
| 13 | 36       | 1  |     | ł  | 35         | 22 |
| 14 | Ħ        | 1  |     | Ť  | <b>'</b> Ħ | 21 |
| 15 | 16       | 17 | 17A | 18 | 19         | 20 |

1ST FLOOR

#### SELLABLE AREA = 832 SQFT

Ŷ\$ PARK VIEW 30 29 07 06 N  $\prec$ 



### 2-BEDROOM

TYPE A1



1ST FLOOR



5TH FLOOR



9TH FLOOR



2ND FLOOR



6TH FLOOR

| -   |          |    |    |    | _        | -  |
|-----|----------|----|----|