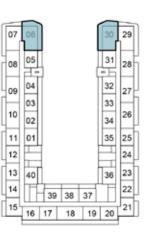

### 1-BEDROOM

TYPE A2

|                  | _  |    |    |    | _  | ~ |
|------------------|----|----|----|----|----|---|
| 07               | 06 |    |    |    | 30 | 2 |
| 08               | 05 |    |    |    | 31 | 2 |
| 09               | 04 | Í  |    |    | 32 | 2 |
| [H               | 03 |    |    |    | 33 | ŀ |
| 10               | 02 |    |    |    | 34 | 2 |
| 11               | 01 |    |    |    | 35 | 2 |
| 12               |    |    |    |    |    | 2 |
| 13               | 40 | 1  |    |    | 36 | 2 |
| 14               | Ħ  | 39 | 38 | 37 | ŤΗ | 2 |
| [15 <sup>l</sup> | 16 | 17 | 18 | 19 | 20 | 2 |

10TH FLOOR

11TH FLOOR

39 38 37

16 17 18 19 20 21

30 29

36 23

11 01

07 06