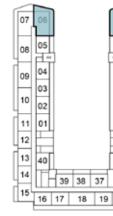

#### SELLABLE AREA = 525 SQFT

### 1-BEDROOM

TYPE A1

2ND FLOOR

6TH FLOOR

10TH FLOOR

3RD FLOOR

7TH FLOOR

|    | -  | · · · · |    |    | -  | _        |
|----|----|---------|----|----|----|----------|
| 07 | 06 |         |    |    | 30 | 29       |
| 08 | 05 |         |    | [  | 31 | 28       |
| 09 | 04 |         |    |    | 32 | 27       |
| Н  | 03 |         |    |    | 33 | $\vdash$ |
| 10 | 02 |         |    |    | 34 | 26       |
| 11 | 01 |         |    |    | 35 | 25       |
| 12 |    |         |    |    |    | 24       |
| 13 | 40 | 1       |    |    | 36 | 23       |
| 14 | Ħ  | 39      | 38 | 37 | "Ħ | 22       |
| 15 | 16 | 17      | 18 | 19 | 20 | 21       |

11TH FLOOR

11 01

12 13 40

14 39 38 37

15 16 17 18 19 20 21

8TH FLOOR

39 38 37

15 16 17 18 19 20 21

07 06

9TH FLOOR

13TH FLOOR

12TH FLOOR

14TH FLOOR