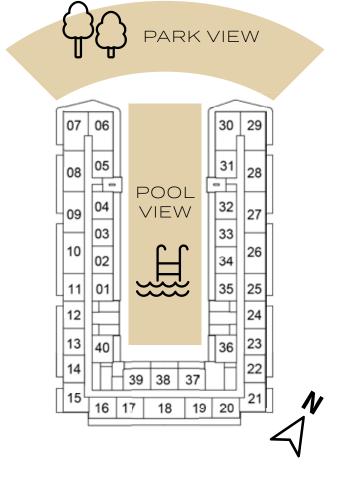

#### SELLABLE AREA = 525 SQFT

### 1-BEDROOM

TYPE A1

2ND FLOOR

6TH FLOOR

10TH FLOOR

3RD FLOOR

7TH FLOOR

|    | -  | · · · · |    |    | -  | _        |
|----|----|---------|----|----|----|----------|
| 07 | 06 |         |    |    | 30 | 29       |
| 08 | 05 |         |    | [  | 31 | 28       |
| 09 | 04 |         |    |    | 32 | 27       |
| Н  | 03 |         |    |    | 33 | $\vdash$ |
| 10 | 02 |         |    |    | 34 | 26       |
| 11 | 01 |         |    |    | 35 | 25       |
| 12 |    |         |    |    |    | 24       |
| 13 | 40 | 1       |    |    | 36 | 23       |
| 14 | Ħ  | 39      | 38 | 37 | "Ħ | 22       |
| 15 | 16 | 17      | 18 | 19 | 20 | 21       |

11TH FLOOR

11 01

12 13 40

14 39 38 37

15 16 17 18 19 20 21

8TH FLOOR

39 38 37

15 16 17 18 19 20 21

07 06

9TH FLOOR

13TH FLOOR

12TH FLOOR

14TH FLOOR