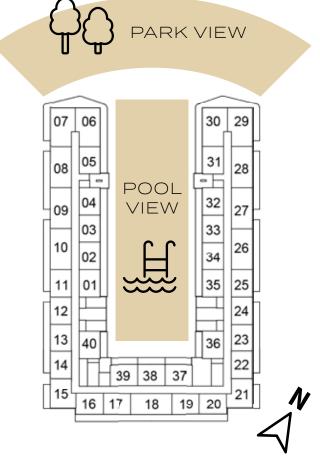

30       | 29 |
| 08  | 05       |    |    |    | 31       | 28 |
| 909 | 04       |    |    |    | 32       | 27 |
| 10  | 03<br>02 |    |    |    | 33<br>34 | 26 |
| 11  | 01       |    |    |    | 35       | 25 |
| 12  |          |    |    |    |          | 24 |
| 13  | 40       |    |    | Ì  | 36       | 23 |
| 14  | Tł       | 39 | 38 | 37 |          | 22 |
| 15  | 16 1     | 7  | 18 | 19 | 20       | 21 |

10TH FLOOR



13TH FLOOR





4TH FLOOR





12TH FLOOR



07 06

7TH FLOOR



11TH FLOOR









### SELLABLE AREA = 775 SQFT





## 2-BEDROOM

TYPE A2







7TH FLOOR



4TH FLOOR



10TH FLOOR



14TH FLOOR



5TH FLOOR



### SELLABLE AREA = 803 SQFT





## 2-BEDROOM

TYPE A3



12TH FLOOR

16 17 18 19 20 13TH FLOOR

### 2-BEDROOM

TYPE A4

### SELLABLE AREA = 803 SQFT





### 2-BEDROOM

SELLABLE AREA = 1078 SQFT



| 07 | 06       |    |     |    | 29       | 28 |
|----|----------|----|-----|----|----------|----|
| 08 | 05       |    |     |    | 30       | 27 |
| 09 | 04       |    |     |    | 31       | 26 |
| 10 | 03<br>02 |    |     |    | 32<br>33 | 25 |
| 11 | 01       |    |     |    | 34       | 24 |
| 12 | E        |    |     |    |          | 23 |
| 13 | 36       | 1  |     | ľ  | 35       | 22 |
| 14 | Ħ        | T  |     | 1  | Ή        | 21 |
| 15 | 16       | 17 | 17A | 18 | 19       | 20 |

1ST FLOOR





#### SELLABLE AREA = 948 - 1078 SQFT





## 2-BEDROOM

TYPE B2



2ND FLOOR

|    | $\sim$ |    |    |    | _  |    |
|----|--------|----|----|----|----|----|
| 07 | 06     |    |    |    | 30 | 29 |
| 08 | 05     |    |    | (  | 31 | 2