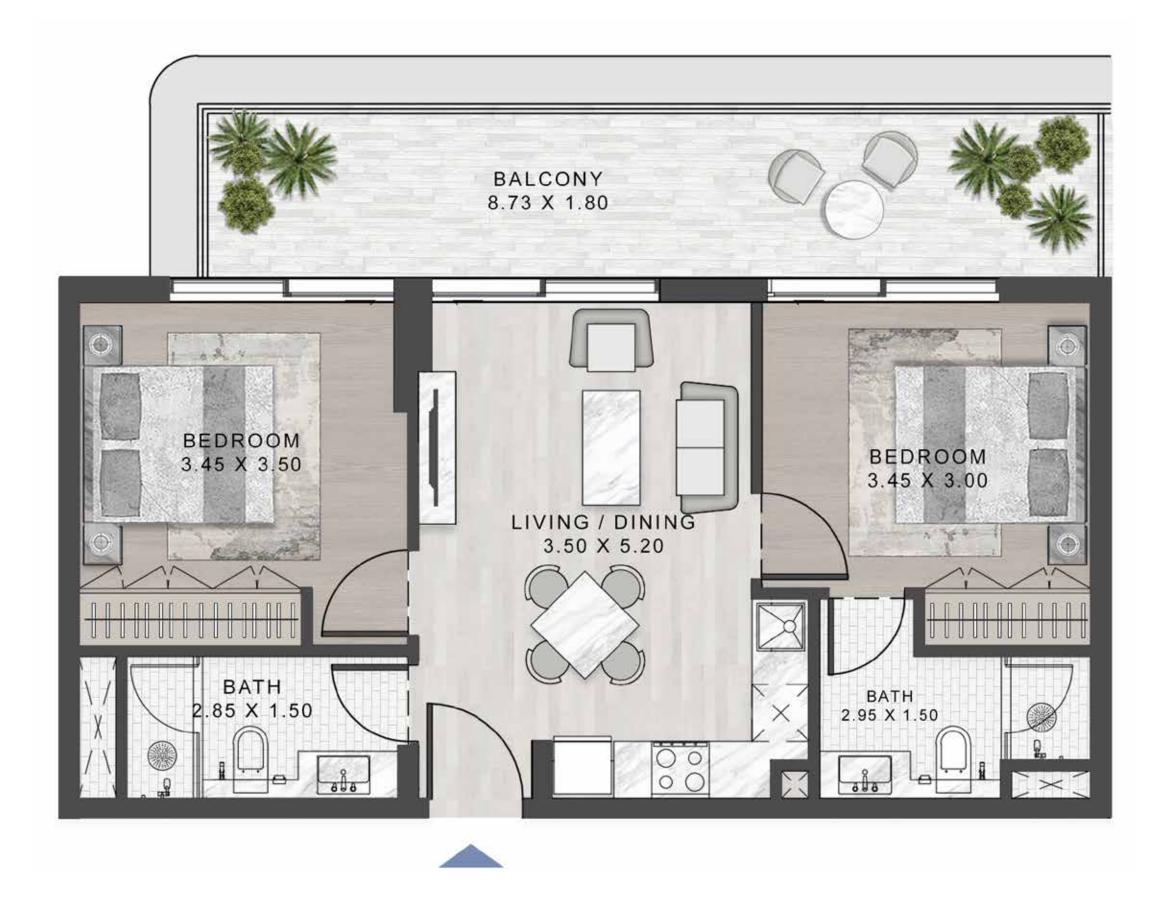

### 2-BEDROOM

TYPE A1

1ST FLOOR

5TH FLOOR

9TH FLOOR

2ND FLOOR

6TH FLOOR

| -   |          |    |    |    | _        | -  |
|-----|----------|----|----|----|----------|----|
| 07  | 06       |    |    |    | 30       | 29 |
| 08  | 05       |    |    |    | 31       | 28 |
| 909 | 04       |    |    |    | 32       | 27 |
| 10  | 03<br>02 |    |    |    | 33<br>34 | 26 |
| 11  | 01       |    |    |    | 35       | 25 |
| 12  |          |    |    |    |          | 24 |
| 13  | 40       |    |    | Ì  | 36       | 23 |
| 14  | Tł       | 39 | 38 | 37 |          | 22 |
| 15  | 16 1     | 7  | 18 | 19 | 20       | 21 |