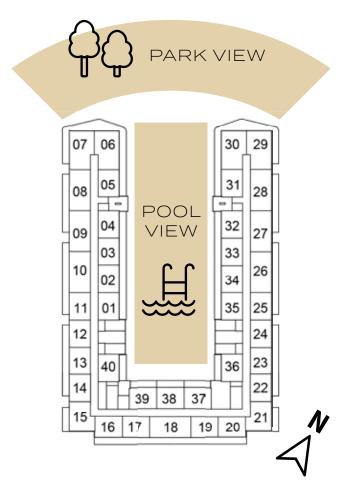

ELO 3

# FLOOR PLANS



#### SELLABLE AREA = 525 SQFT





### 1-BEDROOM

TYPE A1



2ND FLOOR



6TH FLOOR



10TH FLOOR



3RD FLOOR



7TH FLOOR

|    | -  | · · · · |    |    | -  | _        |
|----|----|---------|----|----|----|----------|
| 07 | 06 |         |    |    | 30 | 29       |
| 08 | 05 |         |    | [  | 31 | 28       |
| 09 | 04 |         |    |    | 32 | 27       |
| Н  | 03 |         |    |    | 33 | $\vdash$ |
| 10 | 02 |         |    |    | 34 | 26       |
| 11 | 01 |         |    |    | 35 | 25       |
| 12 |    |         |    |    |    | 24       |
| 13 | 40 | 1       |    |    | 36 | 23       |
| 14 | Ħ  | 39      | 38 | 37 | "Ħ | 22       |
| 15 | 16 | 17      | 18 | 19 | 20 | 21       |

11TH FLOOR





11 01

12 13 40

14 39 38 37

15 16 17 18 19 20 21

8TH FLOOR



39 38 37

15 16 17 18 19 20 21

07 06



9TH FLOOR