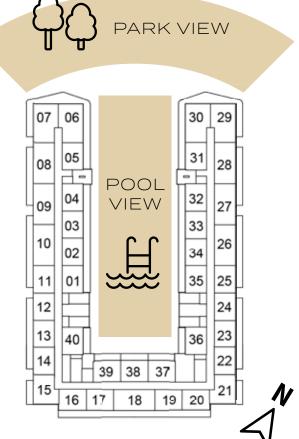

#### SELLABLE AREA = 963 - 1078 SQFT

| — | — | —LEVEL 14 |
|---|---|-----------|
| — | — | -LEVEL 13 |
| _ | — | -LEVEL 12 |
| _ | _ | -LEVEL 11 |
| _ | — | -LEVEL 10 |
| _ | — | LEVEL 9   |
| _ | _ | -LEVEL 8  |
| _ | _ | —LEVEL 7  |
|   |   | -LEVEL 6  |
|   |   | — LEVEL 5 |
| — | — | — LEVEL 4 |
| — | — | — LEVEL 3 |
| — | — | -LEVEL 2  |