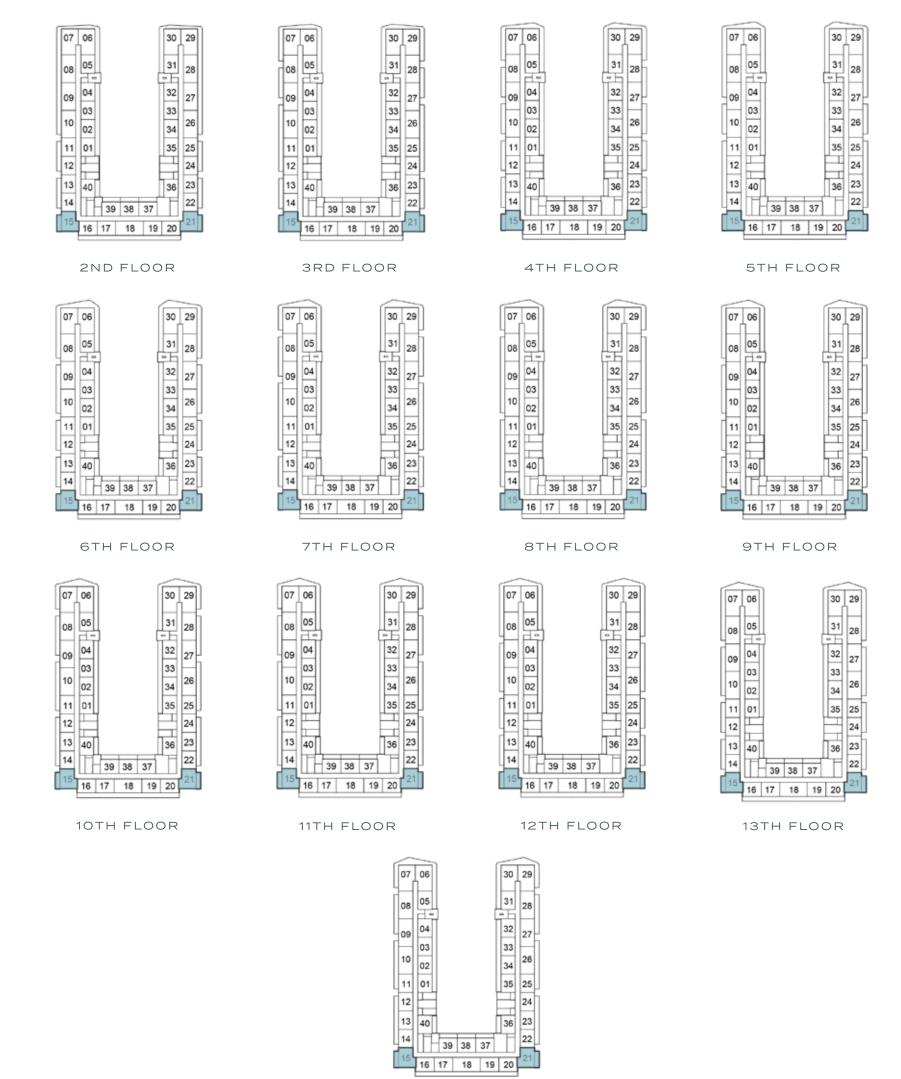

### 1-BEDROOM

TYPE A1

2ND FLOOR

6TH FLOOR

10TH FLOOR

3RD FLOOR

7TH FLOOR

|    | -  | · · · · |    |    | -  | _        |
|----|----|---------|----|----|----|----------|
| 07 | 06 |         |    |    | 30 | 29       |
| 08 | 05 |         |    | [  | 31 | 28       |
| 09 | 04 |         |    |    | 32 | 27       |
| Н  | 03 |         |    |    | 33 | $\vdash$ |
| 10 | 02 |         |    |    | 34 | 26       |
| 11 | 01 |         |    |    | 35 | 25       |
| 12 |    |         |    |    |    | 24       |
| 13 | 40 | 1       |    |    | 36 | 23       |
| 14 | Ħ  | 39      | 38 | 37 | "Ħ | 22       |
| 15 | 16 | 17      | 18 | 19 | 20 | 21       |

11TH FLOOR

11 01

12 13 40

14 39 38 37

15 16 17 18 19 20 21

8TH FLOOR

39 38 37

15 16 17 18 19 20 21

07 06

9TH FLOOR

13TH FLOOR

12TH FLOOR

14TH FLOOR

10TH FLOOR

11TH FLOOR

39 38 37

16 17 18 19 20 21

30 29

36 23

11 01

07 06

14TH FLOOR