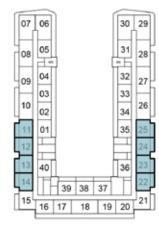

### SELLABLE AREA = 803 SQFT

### 2-BEDROOM

SELLABLE AREA = 1078 SQFT

| 07 | 06       |    |     |    | 29       | 28 |
|----|----------|----|-----|----|----------|----|
| 08 | 05       |    |     |    | 30       | 27 |
| 09 | 04       |    |     |    | 31       | 26 |
| 10 | 03<br>02 |    |     |    | 32<br>33 | 25 |
| 11 | 01       |    |     |    | 34       | 24 |
| 12 | E        |    |     |    |          | 23 |
| 13 | 36       | 1  |     | ľ  | 35       | 22 |
| 14 | Ħ        | T  |     | 1  | Ή        | 21 |
| 15 | 16       | 17 | 17A | 18 | 19       | 20 |

1ST FLOOR

#### SELLABLE AREA = 948 - 1078 SQFT