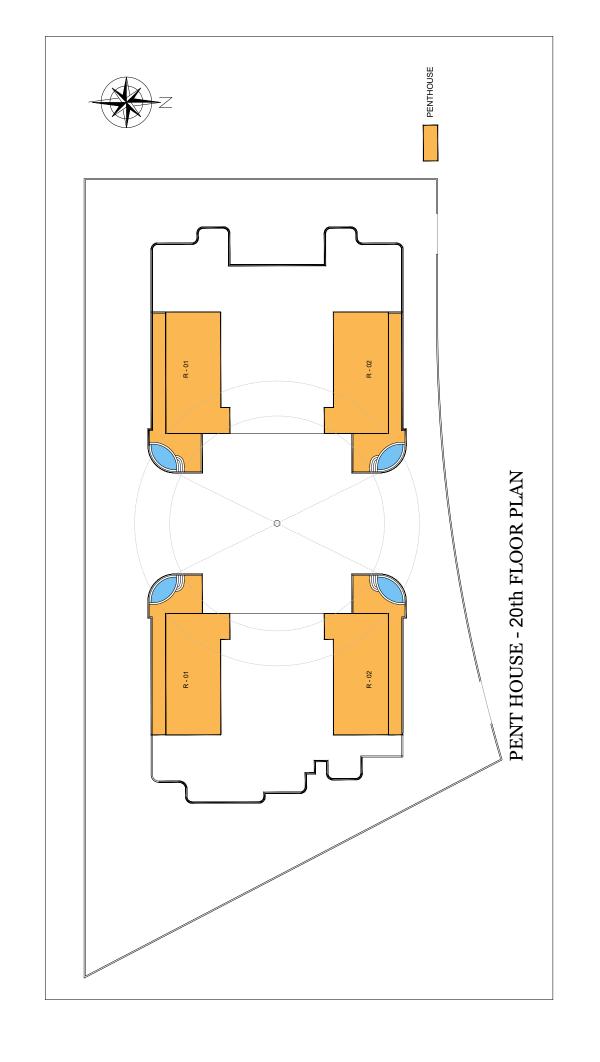

PENT HOUSE - 20th FLOOR PLAN

PLATINUM PARK VIEW

PENT HOUSE - 20th FLOOR PLAN

FIRST FLOOR (SWIMMING POOL HC LEVEL)

FIRST FLOOR ( SWIMMING POOL HC LEVEL )

SCIENCE PARK VIEW

# 3 BEDROOM (PENTHOUSE) Type A

| Units in Tower A | Units in Tower B |
|------------------|------------------|
| R01              | R01              |
| R02              | R02              |
|                  |                  |
|                  |                  |
|                  |                  |
|                  |                  |
|                  |                  |