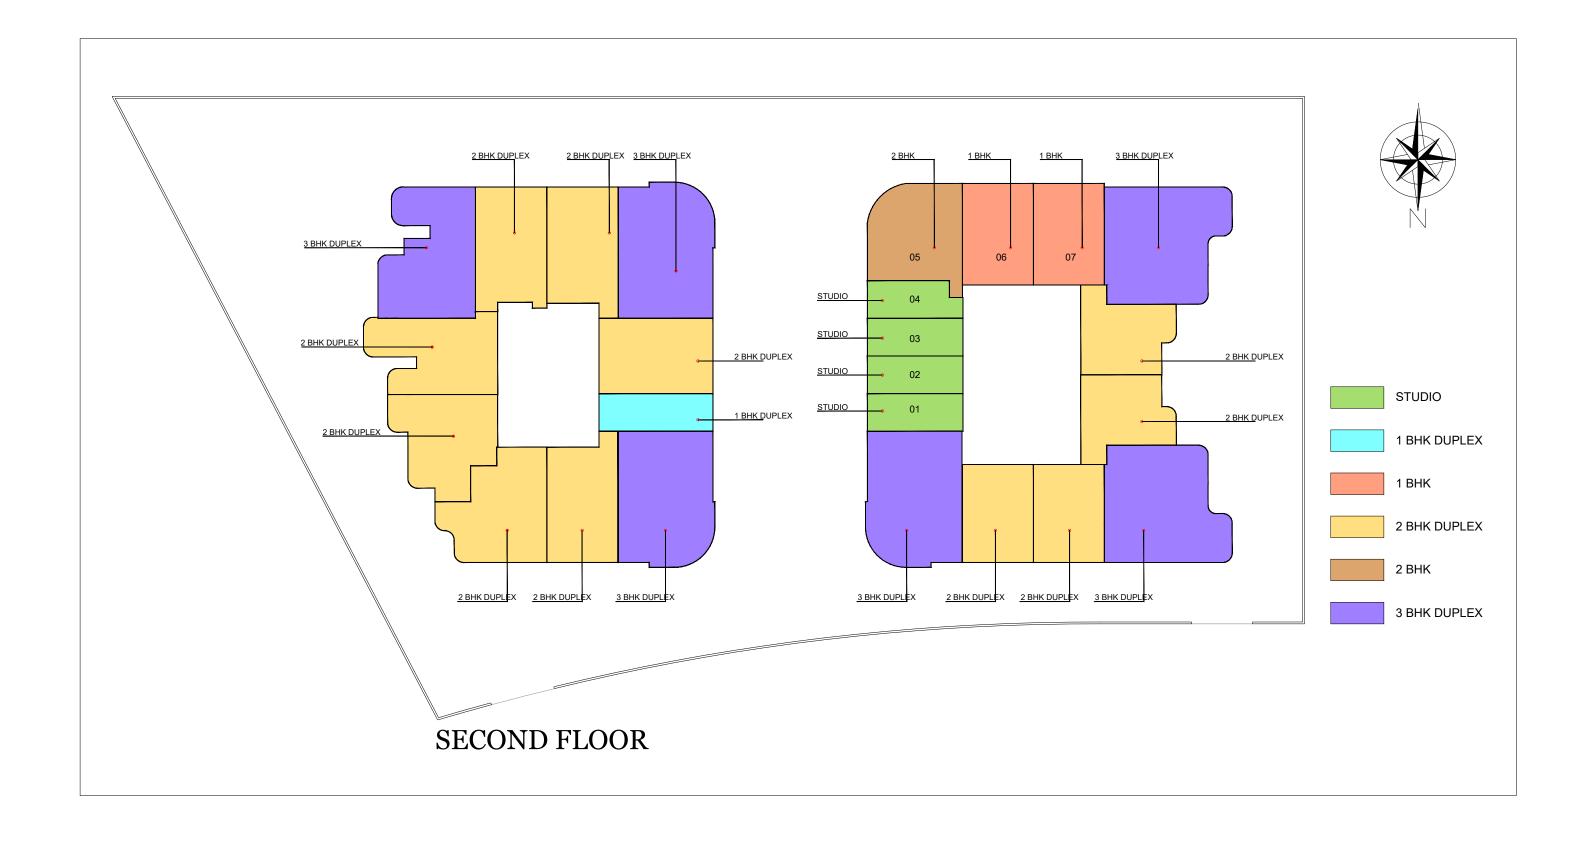

|      |   |
|   | -     |      |   |
|   |       |      |   |
|   | -     |      |   |
|   |       |      |   |

4.40x3.17 DRESS. 2.40x1.90



SCIENCE PARK VIEW

The above mentioned areas are indicative

The above mentioned areas are indicative

**Units in Tower B** 





PENT HOUSE - 20th FLOOR PLAN



# 3 BEDROOM (PENTHOUSE) Type A



| Units in Tower A | Units in Tower B |
|------------------|------------------|
| R01              | R01              |
| R02              | R02              |
|                  |                  |
|                  |                  |
|                  |                  |
|                  |                  |
|                  |                  |

#### AREA

Apartment **1,715 SQ. FT.** Balcony: **951 SQ. FT.** Total: **2,666 SQ. FT.**