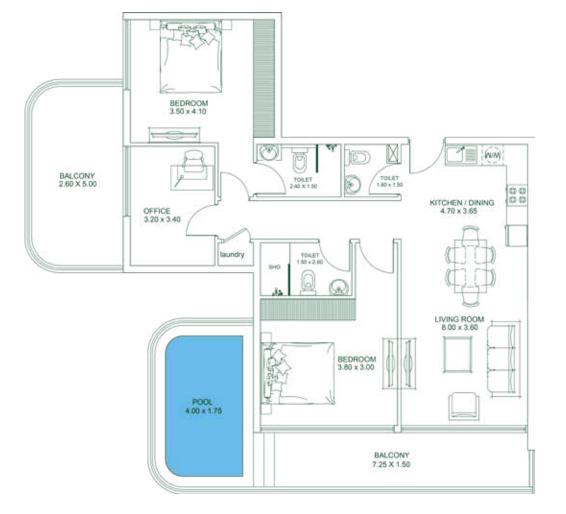

### 2 BEDROOM

Type B

| Units in Tower A | Units in Tower B |
|------------------|------------------|
| 205*             | 306 to 1906      |
| 312 to 1912      |                  |
| _                |                  |
|                  |                  |
|                  |                  |
|                  |                  |
|                  |                  |

#### **AREA**

Apartment 811 to 815 SQ. FT. Balcony: 201 SQ. FT. Total:

1,012 to 1,016 SQ. FT.