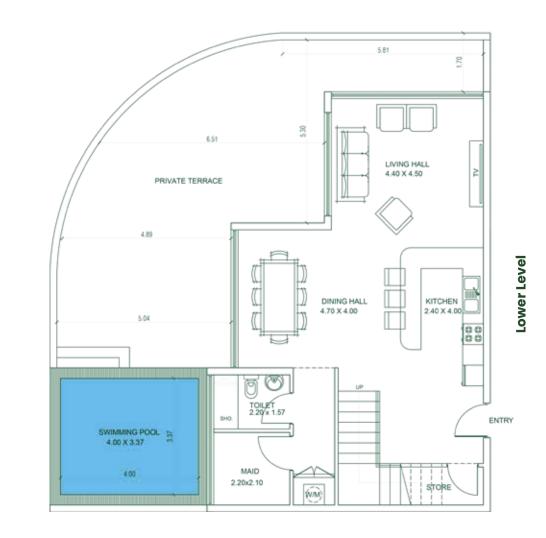

cony: **596 & 682 SQ. FT.** #2,379 & \*2,467 SQ. FT.

# 3 BEDROOM (CONDO) Type B





| Δ | RI | ΞΔ |  |
|---|----|----|--|

**Apartment** 1,999 SQ. FT. Balcony: 795 SQ. FT. Total: 2,794 SQ. FT.

| Units in Tower A |  |
|------------------|--|
| 104, 107         |  |
|                  |  |
|                  |  |
|                  |  |
|                  |  |
|                  |  |
|                  |  |

PLATINUM PARK VIEW









3 BEDROOM (CONDO)

Type C





| Units in Tower B |  |
|------------------|--|
| 104              |  |
|                  |  |
|                  |  |
|                  |  |
|                  |  |
|                  |  |
|                  |  |

#### **AREA** Apartment 1,785 SQ. FT. Balcony: 1,066 SQ. FT. Total: 2,851 SQ. FT.

# 3 BEDROOM (CONDO) Type D



**AREA** 

**Apartment** 

Balcony:

Total: 3,005 SQ. FT.

1,709 SQ. FT.

1,296 SQ. FT.

|   | BALCO | YNC  | Ħ |
|---|-------|------|---|
|   |       | 3.97 |   |
|   | 1.8   | 10   |   |
| r |       |      |   |
|   |       |      |   |
|   | -     |      |   |
|   |       |      |   |
|   | -     |      |   |
|   |       |      |   |

4.40x3.17 DRESS. 2.40x1.90



SCIENCE PARK VIEW

The above mentioned areas are indicative

The above mentioned areas are indicative

**Units in Tower B** 





PENT HOUSE - 20th FLOOR PLAN



# 3 BEDROOM (PENTHOUSE) Type A



| Units in Tower A | Units in Tower B |
|------------------|------------------|
| R01              | R01              |
| R02              | R02              |
|                  |                  |
|                  |