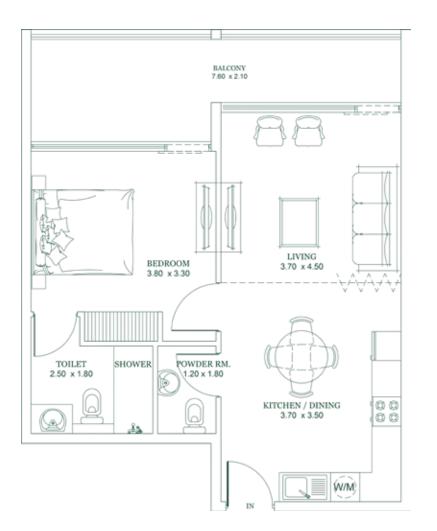

### 1 BEDROOM

Type B

| Units in Tower A | Units in Tower B |
|------------------|------------------|
| 206, 207         | 307 to 1907      |
| 302 to 1902      | 316 to 1916      |
| 303 to 1903      |                  |
| 310 to 1910      |                  |
| 311 to 1911      |                  |
|                  |                  |
|                  |                  |

**AREA** Apartment 610 SQ. FT. Balcony: 110 SQ. FT. Total: 720 SQ. FT. **AREA Apartment** 585 SQ. FT. Balcony: 339 SQ. FT. Total: 924 SQ. FT.