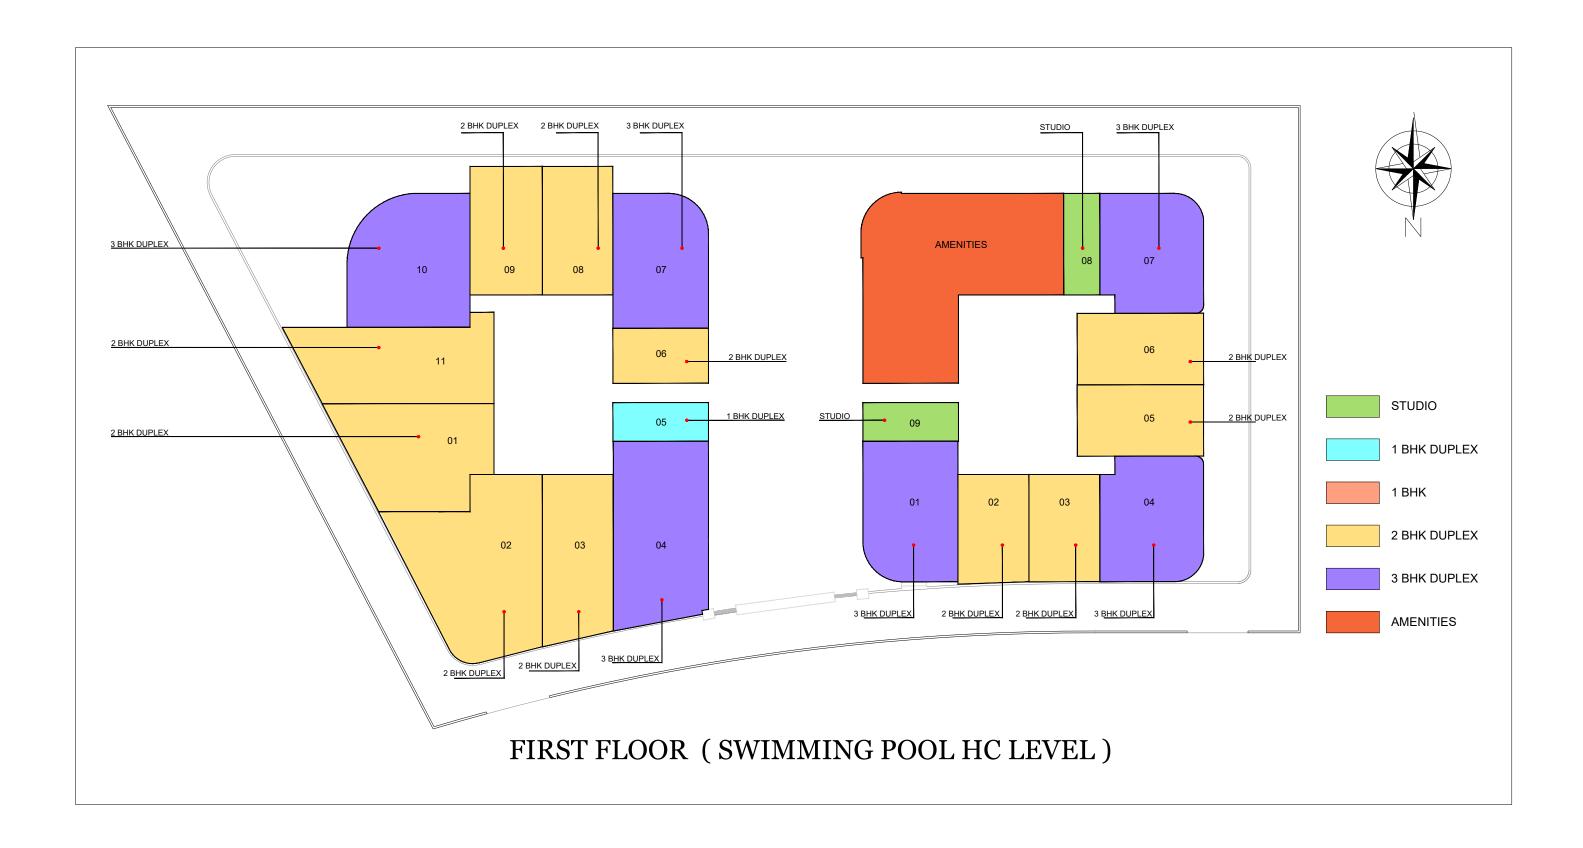

FIRST FLOOR (SWIMMING POOL HC LEVEL)

SCIENCE PARK VIEW

SCIENCE PARK VIEW

PENT HOUSE - 20th FLOOR PLAN

FIRST FLOOR (SWIMMING POOL HC LEVEL)

FIRST FLOOR ( SWIMMING POOL HC LEVEL )

SCIENCE PARK VIEW

PLATINUM PARK VIEW

PENT HOUSE - 20th FLOOR PLAN

FIRST FLOOR (SWIMMING POOL HC LEVEL)

SCIENCE PARK VIEW

SCIENCE PARK VIEW

The above mentioned areas are indicative

The above mentioned areas are indicative

PLATINUM PARK VIEW

FIRST FLOOR (SWIMMING POOL HC LEVEL)

SCIENCE PARK VIEW