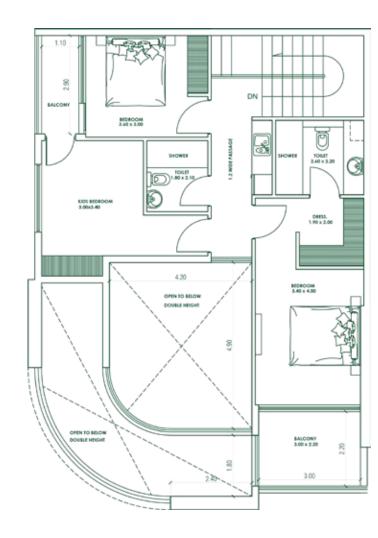

# 3 BEDROOM (PENTHOUSE) Type A

| Units in Tower A | Units in Tower B |
|------------------|------------------|
| R01              | R01              |
| R02              | R02              |
|                  |                  |
|                  |                  |
|                  |                  |
|                  |                  |
|                  |                  |

#### AREA

Apartment **1,715 SQ. FT.** Balcony: **951 SQ. FT.** Total: **2,666 SQ. FT.** 