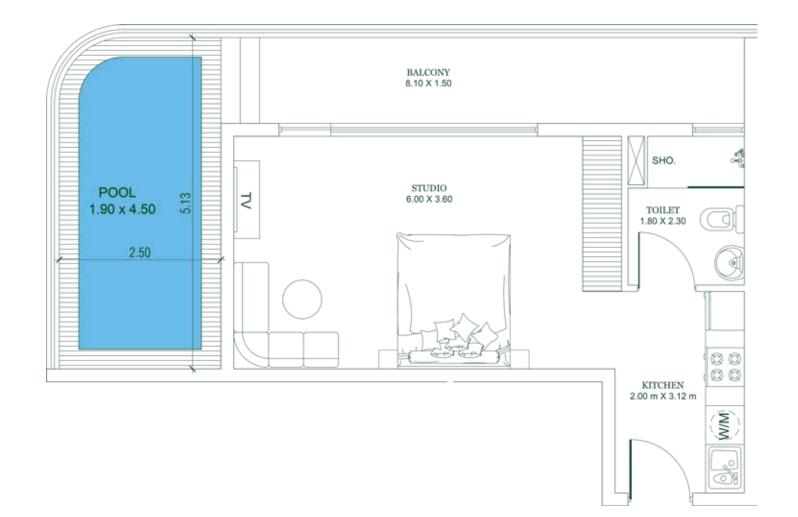

STUDIO 6.00 x 4.00

TV

TOILET 2.30 x 2.10

KITCHEN 3.00 x 1.80

BALCONY

3.00 X 1.60

POOL 2.40 X 1.80

FIRST FLOOR (SWIMMING POOL HC LEVEL)