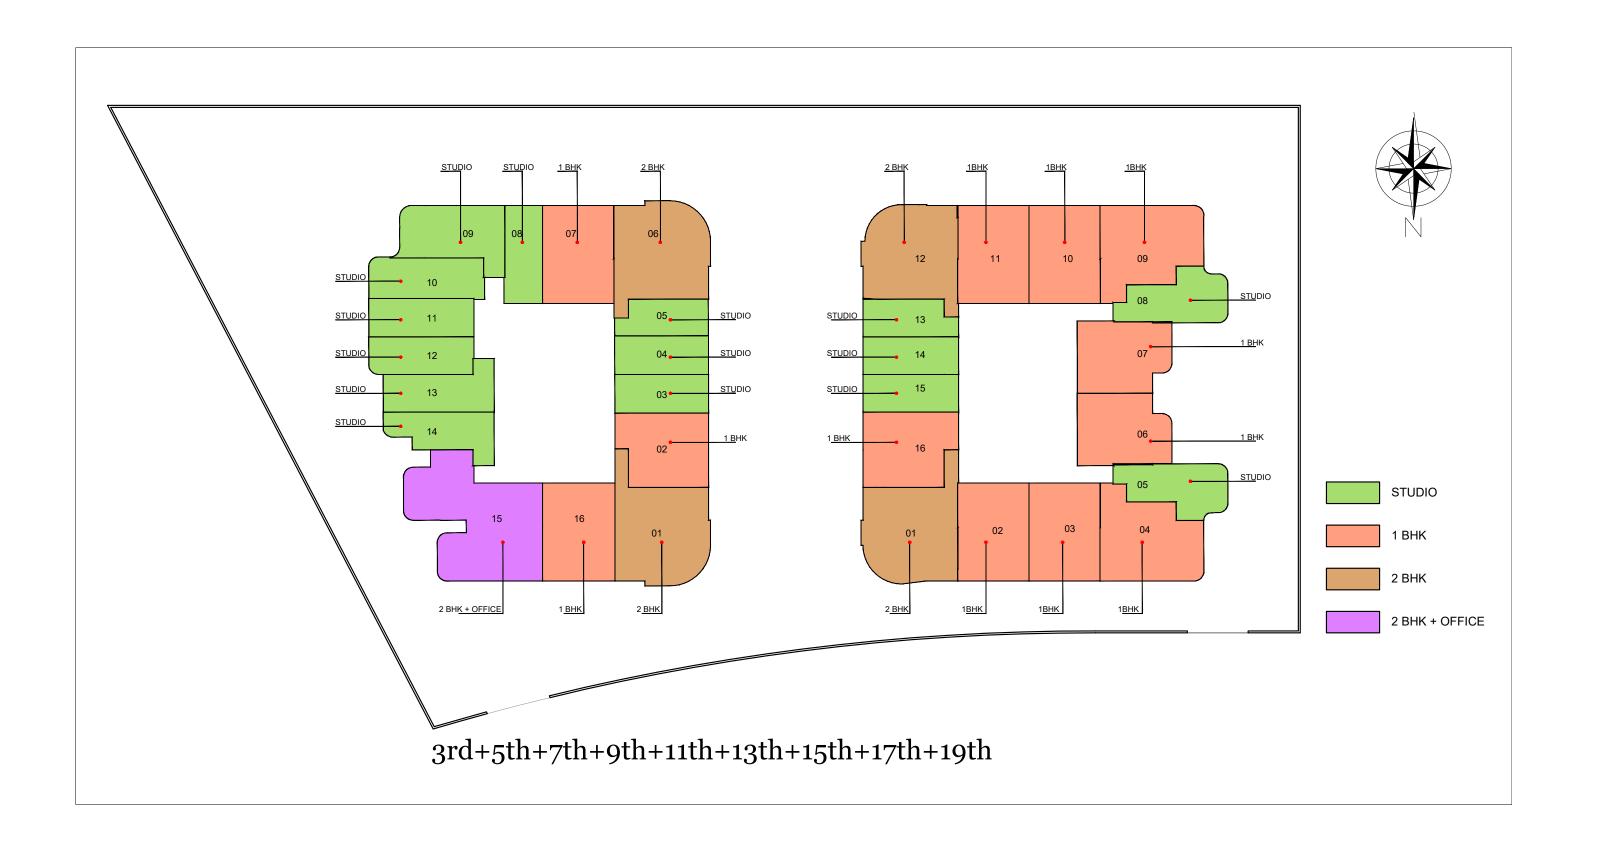

|      |   |
|   | -     |      |   |
|   |       |      |   |
|   | -     |      |   |
|   |       |      |   |

4.40x3.17 DRESS. 2.40x1.90



SCIENCE PARK VIEW

The above mentioned areas are indicative

The above mentioned areas are indicative

**Units in Tower B** 





PENT HOUSE - 20th FLOOR PLAN



# 3 BEDROOM (PENTHOUSE) Type A



| Units in Tower A | Units in Tower B |
|------------------|------------------|
| R01              | R01              |
| R02              | R02              |
|                  |                  |
|                  |                  |
|                  |                  |
|                  |                  |
|                  |                  |

#### AREA

Apartment **1,715 SQ. FT.** Balcony: **951 SQ. FT.** Total: **2,666 SQ. FT.**