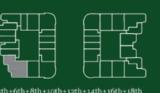

## STUDIO Type A

|                  | T                |
|------------------|------------------|
| Units in Tower A | Units in Tower B |
| 108*, 109*       | 303* to 1903*    |
| 201*, 202*, 203* | 304* to 1904*    |
| 314* to 1914*    | 308* to 1908*    |
| 315* to 1915*    | 311# to 1911#    |
|                  |                  |
|                  |                  |
|                  |                  |

Apartment 341 to 350 SQ. FT. Balcony: 62 to 107 SQ. FT. Total: 404 to 454 SQ. FT.

**AREA** 

**AREA** Apartment 313 SQ. FT. Balcony: 63 SQ. FT. Total: 376 SQ. FT.

| Units in Tower A | Units in Tower B |
|------------------|------------------|
| 204              | 305 to 1905      |
| 313 to 1913      |                  |
|                  |                  |
|                  |                  |
|                  |                  |
|                  |                  |
|                  |                  |

1.50 m X 3.70 m

The above mentioned areas are indicative
\* Balcony Area is 63 to 77 SQ. FT. | #Balcony Area is 85 to 107 SQ. FT.

The above mentioned areas are indicative

STUDIO Type B

STUDIO 4.10 m X 3.70 m KITCHEN BALCONY 3.70 m x 1.50 m 3.90 m X 1.85 m TOILET 2.40 m x 1.75 m