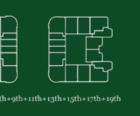

## STUDIO Type A

|                  | T                |
|------------------|------------------|
| Units in Tower A | Units in Tower B |
| 108*, 109*       | 303* to 1903*    |
| 201*, 202*, 203* | 304* to 1904*    |
| 314* to 1914*    | 308* to 1908*    |
| 315* to 1915*    | 311# to 1911#    |
|                  |                  |
|                  |                  |
|                  |                  |

Apartment 341 to 350 SQ. FT. Balcony: 62 to 107 SQ. FT. Total: 404 to 454 SQ. FT.

**AREA** 

**AREA** Apartment 313 SQ. FT. Balcony: 63 SQ. FT. Total: 376 SQ. FT.

| Units in Tower A | Units in Tower B |
|------------------|------------------|
| 204              | 305 to 1905      |
| 313 to 1913      |                  |
|                  |                  |
|                  |                  |
|                  |                  |
|                  |                  |
|                  |                  |