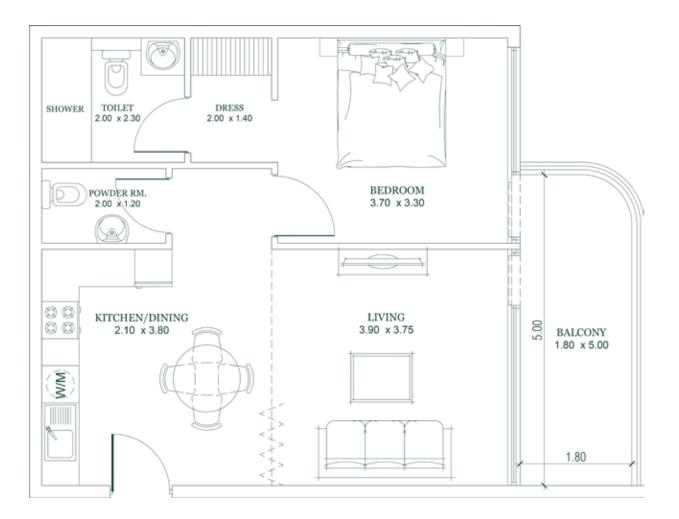

2 BEDROOM (CONDO)
Type E

| BEDROOM<br>3.20x3.80  BEDROOM<br>5.60x3.70  DRESS.<br>2.00 x 2.40 | BALCONY<br>7.60 x 1.50 |               |    |                      |
|-------------------------------------------------------------------|------------------------|---------------|----|----------------------|
| DRESS. 2.00 x 2.40                                                | BE 32                  | DROOM 20x3.80 |    | BEDROOM<br>5.60x3.70 |
| 2.00 x 2.40                                                       |                        |               |    |                      |
| STUDY TOILET 2.20 x 2.40                                          |                        |               | DN | 2.00 x 2.40          |