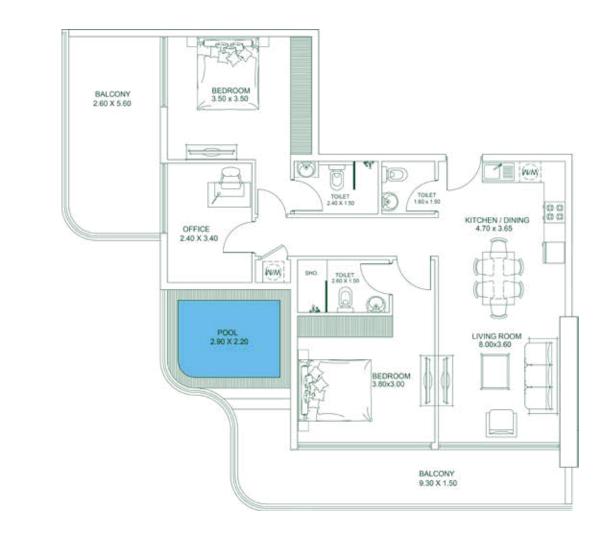

### 2 BEDROOM

Type B

| Units in Tower A | Units in Tower B |
|------------------|------------------|
| 205*             | 306 to 1906      |
| 312 to 1912      |                  |
| _                |                  |
|                  |                  |
|                  |                  |
|                  |                  |
|                  |                  |

#### **AREA**

Apartment 811 to 815 SQ. FT. Balcony: 201 SQ. FT. Total:

1,012 to 1,016 SQ. FT.