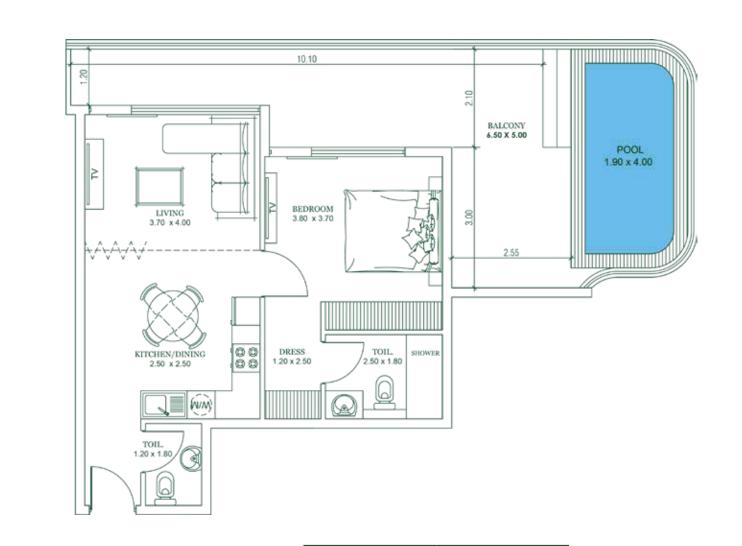

1.50 m X 3.70 m

The above mentioned areas are indicative
\* Balcony Area is 63 to 77 SQ. FT. | #Balcony Area is 85 to 107 SQ. FT.

The above mentioned areas are indicative

STUDIO Type B

STUDIO 4.10 m X 3.70 m KITCHEN BALCONY 3.70 m x 1.50 m 3.90 m X 1.85 m TOILET 2.40 m x 1.75 m

#### **AREA**

**Apartment** 340 SQ. FT. Balcony: 103 to 143 SQ. FT. Total: 444 to 484 SQ. FT.

STUDIO Type D

TVKITCHEN 3.15 m X 1.80 m BALCONY STUDIO 2.30 X 3.70 5.40 x 3.70 TOILET 2.50 x 1.80

PLATINUM PARK VIEW