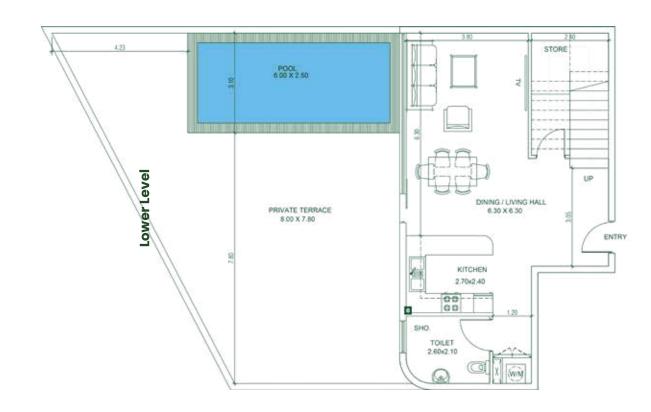

|                  |
|                  |                  |

#### **AREA**

Apartment 811 to 815 SQ. FT. Balcony: 201 SQ. FT. Total:

1,012 to 1,016 SQ. FT.

#### **AREA**

**Apartment** 1,308 SQ. FT. Balcony: 274 to 299 SQ. FT. 1,583 to 1,608 SQ. FT.

| Units in Tower A |  |
|------------------|--|
| 102, 103         |  |
|                  |  |
|                  |  |
|                  |  |
|                  |  |
|                  |  |
|                  |  |
|                  |  |

# 2 BEDROOM (CONDO) Type A





PLATINUM PARK VIEW









# 2 BEDROOM (CONDO) Type B





KITCHEN 2.80x2.80

www

LIVING ROOM 5.30 X 4.50

2.00 x 2.40



# Units in Tower A 105, 106

#### **AREA**

Apartment 1,337 SQ. FT. Balcony: 465 SQ. FT. Total: 1,802 SQ. FT.

## 2 BEDROOM (CONDO) Type C





#### **AREA**

Apartment 1,331 SQ. FT. Balcony: 1,358 SQ. FT. Total: 2,689 SQ. FT.

| Units in Tower B |  |
|------------------|--|
| 101              |  |
|                  |  |
|                  |  |
|                  |  |
|                  |  |
|                  |  |
|                  |  |

The above mentioned areas are indicative

PLATINUM PARK VIEW

PENT HOUSE - 20th FLOOR PLAN









# 2 BEDROOM (CONDO) Type D



| Units in Tower B |  |
|------------------|--|
| 102*, 103#       |  |
|                  |  |
|                  |  |
|                  |  |
|                  |  |
|                  |  |

PRIVATE TERRACE

# **AREA**

Apartment 1,481 & 1,509 SQ. FT. Balcony: 764 & 1,945 SQ. FT. #2,272 & \*3,426 SQ. FT.

**AREA** 

Apartment

1,347 SQ. FT.

Balcony:

Total:

2