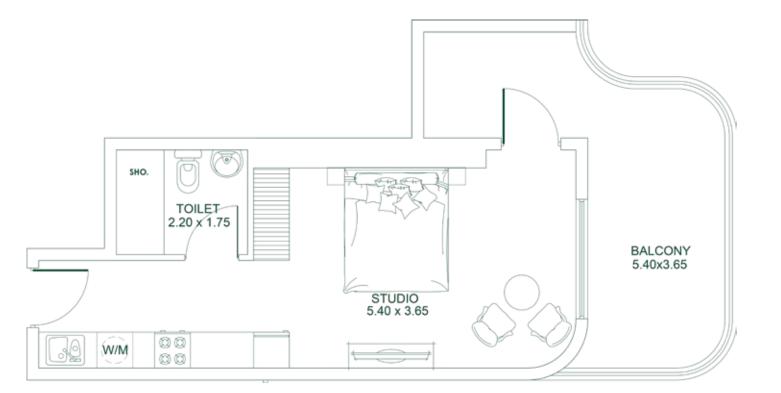

#### **AREA**

**Apartment** 340 SQ. FT. Balcony: 103 to 143 SQ. FT. Total: 444 to 484 SQ. FT.

STUDIO Type D

TVKITCHEN 3.15 m X 1.80 m BALCONY STUDIO 2.30 X 3.70 5.40 x 3.70 TOILET 2.50 x 1.80

PLATINUM PARK VIEW