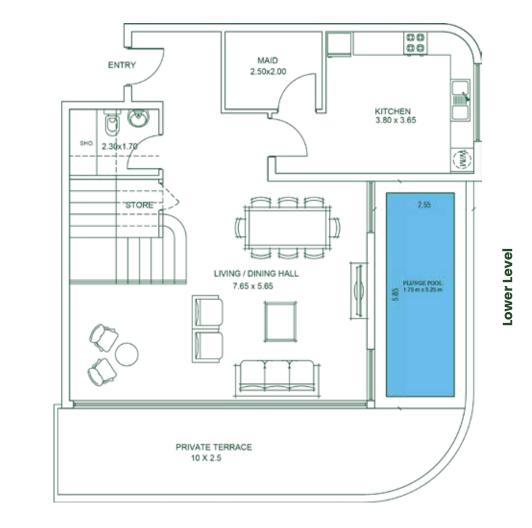

# 2 BEDROOM (CONDO) Type G

**Lower Level** 

**Upper Level** 

#### **AREA**

**Apartment** 1,459 SQ. FT. Balcony: 1,249 SQ. FT. Total: 2,708 SQ. FT.

| Units in Tower B |  |
|------------------|--|
| 111              |  |
|                  |  |
|                  |  |
|                  |  |
|                  |  |
|                  |  |
|                  |  |
|                  |  |