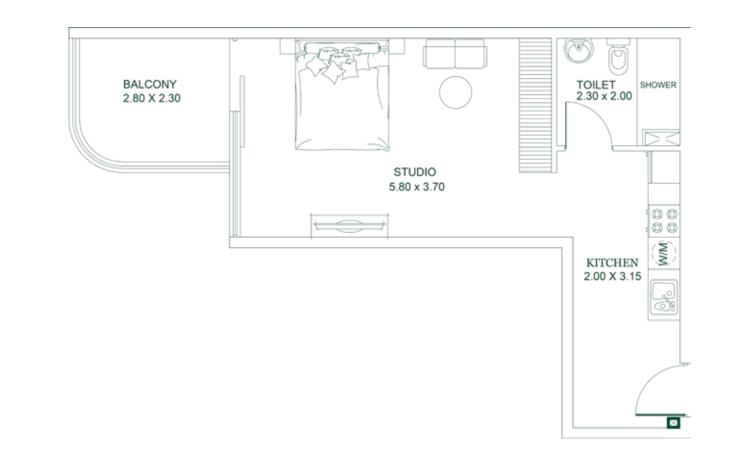

#### **AREA**

**Apartment** 340 SQ. FT. Balcony: 103 to 143 SQ. FT. Total: 444 to 484 SQ. FT.

STUDIO Type D

TVKITCHEN 3.15 m X 1.80 m BALCONY STUDIO 2.30 X 3.70 5.40 x 3.70 TOILET 2.50 x 1.80

PLATINUM PARK VIEW