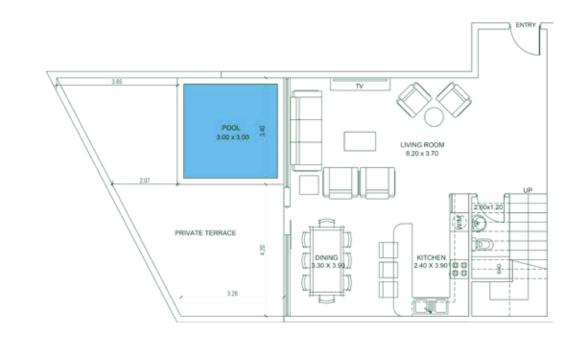

# 3 BEDROOM (CONDO) Type D

**AREA** 

**Apartment** 

Balcony:

Total: 3,005 SQ. FT.

1,709 SQ. FT.

1,296 SQ. FT.

|   | BALCO | YNC  | Ħ |
|---|-------|------|---|
|   |       | 3.97 |   |
|   | 1.8   | 10   |   |
| r |       |      |   |
|   |       |      |   |
|   | -     |      |   |
|   |       |      |   |
|   | -     |      |   |
|   |       |      |   |

4.40x3.17 DRESS. 2.40x1.90

SCIENCE PARK VIEW

The above mentioned areas are indicative

The above mentioned areas are indicative

**Units in Tower B** 

PENT HOUSE - 20th FLOOR PLAN