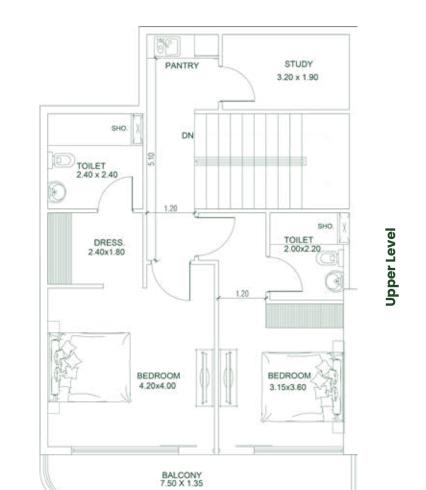

2 BEDROOM (CONDO)
Type E

| BEDROOM<br>3.20x3.80  BEDROOM<br>5.60x3.70  DRESS.<br>2.00 x 2.40 | BALCONY<br>7.60 x 1.50 |               |    |                      |
|-------------------------------------------------------------------|------------------------|---------------|----|----------------------|
| DRESS. 2.00 x 2.40                                                | BE 32                  | DROOM 20x3.80 |    | BEDROOM<br>5.60x3.70 |
| 2.00 x 2.40                                                       |                        |               |    |                      |
| STUDY TOILET 2.20 x 2.40                                          |                        |               | DN | 2.00 x 2.40          |