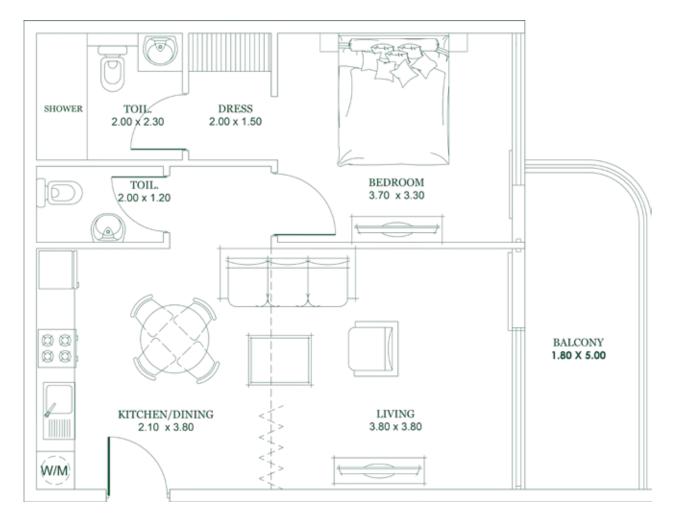

STUDIO 6.00 x 4.00

TV

TOILET 2.30 x 2.10

KITCHEN 3.00 x 1.80

BALCONY

3.00 X 1.60

POOL 2.40 X 1.80

FIRST FLOOR (SWIMMING POOL HC LEVEL)