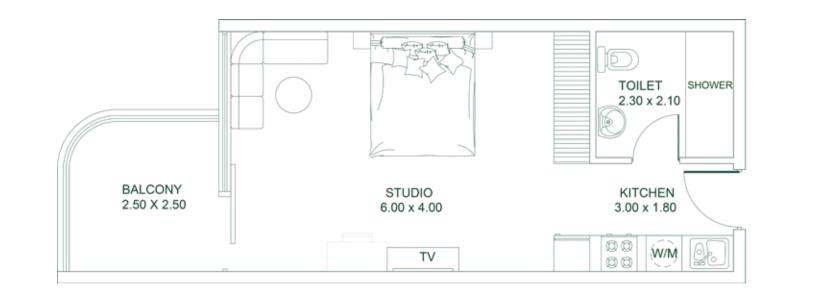

1.50 m X 3.70 m

The above mentioned areas are indicative
\* Balcony Area is 63 to 77 SQ. FT. | #Balcony Area is 85 to 107 SQ. FT.

The above mentioned areas are indicative

STUDIO Type B

STUDIO 4.10 m X 3.70 m KITCHEN BALCONY 3.70 m x 1.50 m 3.90 m X 1.85 m TOILET 2.40 m x 1.75 m