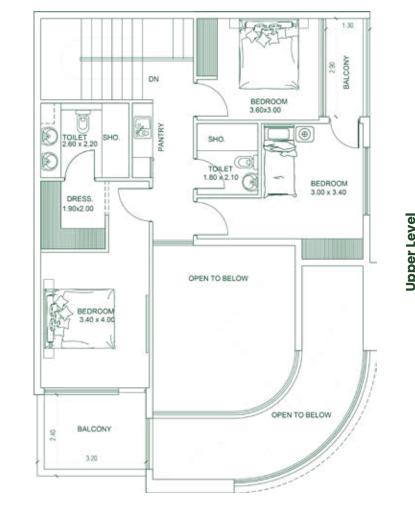

2 BEDROOM (CONDO)
Type E

| BEDROOM<br>3.20x3.80  BEDROOM<br>5.60x3.70  DRESS.<br>2.00 x 2.40 | BALCONY<br>7.60 x 1.50 |               |    |                      |
|-------------------------------------------------------------------|------------------------|---------------|----|----------------------|
| DRESS. 2.00 x 2.40                                                | BE 32                  | DROOM 20x3.80 |    | BEDROOM<br>5.60x3.70 |
| 2.00 x 2.40                                                       |                        |               |    |                      |
| STUDY TOILET 2.20 x 2.40                                          |                        |               | DN | 2.00 x 2.40          |

PLATINUM PARK VIEW