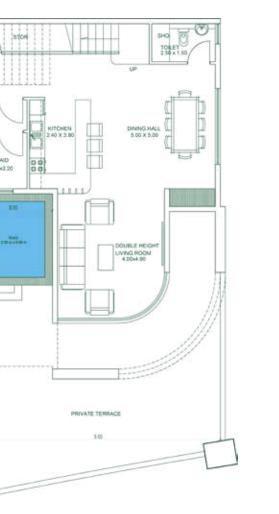

| 101*             | 107#             |
|                  |                  |
|                  |                  |
|                  |                  |
|                  |                  |
|                  |                  |
|                  |                  |

#### **AREA**

Apartment 1,783 & 1,785 SQ. FT. Balcony: **596 & 682 SQ. FT.** #2,379 & \*2,467 SQ. FT.

# 3 BEDROOM (CONDO) Type B





| Δ | RI | ΞΔ |  |
|---|----|----|--|

**Apartment** 1,999 SQ. FT. Balcony: 795 SQ. FT. Total: 2,794 SQ. FT.

| Units in Tower A |  |
|------------------|--|
| 104, 107         |  |
|                  |  |
|                  |  |
|                  |  |
|                  |  |
|                  |  |
|                  |  |

PLATINUM PARK VIEW









3 BEDROOM (CONDO)

Type C





| Units in Tower B |  |
|------------------|--|
| 104              |  |
|                  |  |
|                  |  |
|                  |  |
|                  |  |
|                  |  |
|                  |  |

#### **AREA** Apartment 1,785 SQ. FT. Balcony: 1,066 SQ. FT. Total: 2,851 SQ. FT.

# 3 BEDROOM (CONDO) Type D



**AREA** 

**Apartment** 

Balcony:

Total: 3,005 SQ. FT.

1,709 SQ. FT.

1,296 SQ. FT.

|   | BALCO | YNC  | Ħ |
|---|-------|------|---|
|   |       | 3.97 |   |
|   | 1.8   | 10   |   |
| r |       |      |   |
|   |       |      |   |
|   | -     |      |   |
|   |       |      |   |
|   | -     |      |   |
|   |       |      |   |

4.40x3.17 DRESS. 2.40x1.90



SCIENCE PARK VIEW

The above mentioned areas are indicative

The above mentioned areas are indic