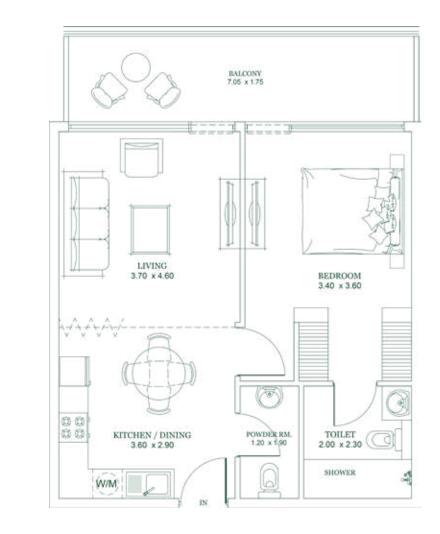

### 1 BEDROOM

Type E

| Units in Tower A |      |
|------------------|------|
| 406              | 407  |
| 606              | 607  |
| 806              | 807  |
| 1006             | 1007 |
| 1206             | 1207 |
| 1406             | 1407 |
| 1606             | 1607 |
| 1806             | 1807 |

**AREA** Apartment 610 SQ. FT. Balcony: 110 SQ. FT. Total: 720 SQ. FT.

Apartment 585 SQ. FT. Balcony: 461 SQ. FT. Total: 1,046 SQ. FT.

**AREA** 