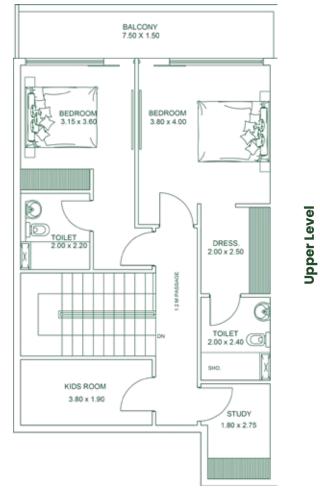

# **AREA**

Apartment 1,481 & 1,509 SQ. FT. Balcony: 764 & 1,945 SQ. FT. #2,272 & \*3,426 SQ. FT.

**AREA** 

Apartment

1,347 SQ. FT.

Balcony:

Total:

215 SQ. FT.

#### 1,497 & 1,509 SQ. FT. Balcony: **512 & 522 SQ. FT.** Total: 2,013 & 2,031 SQ. FT.