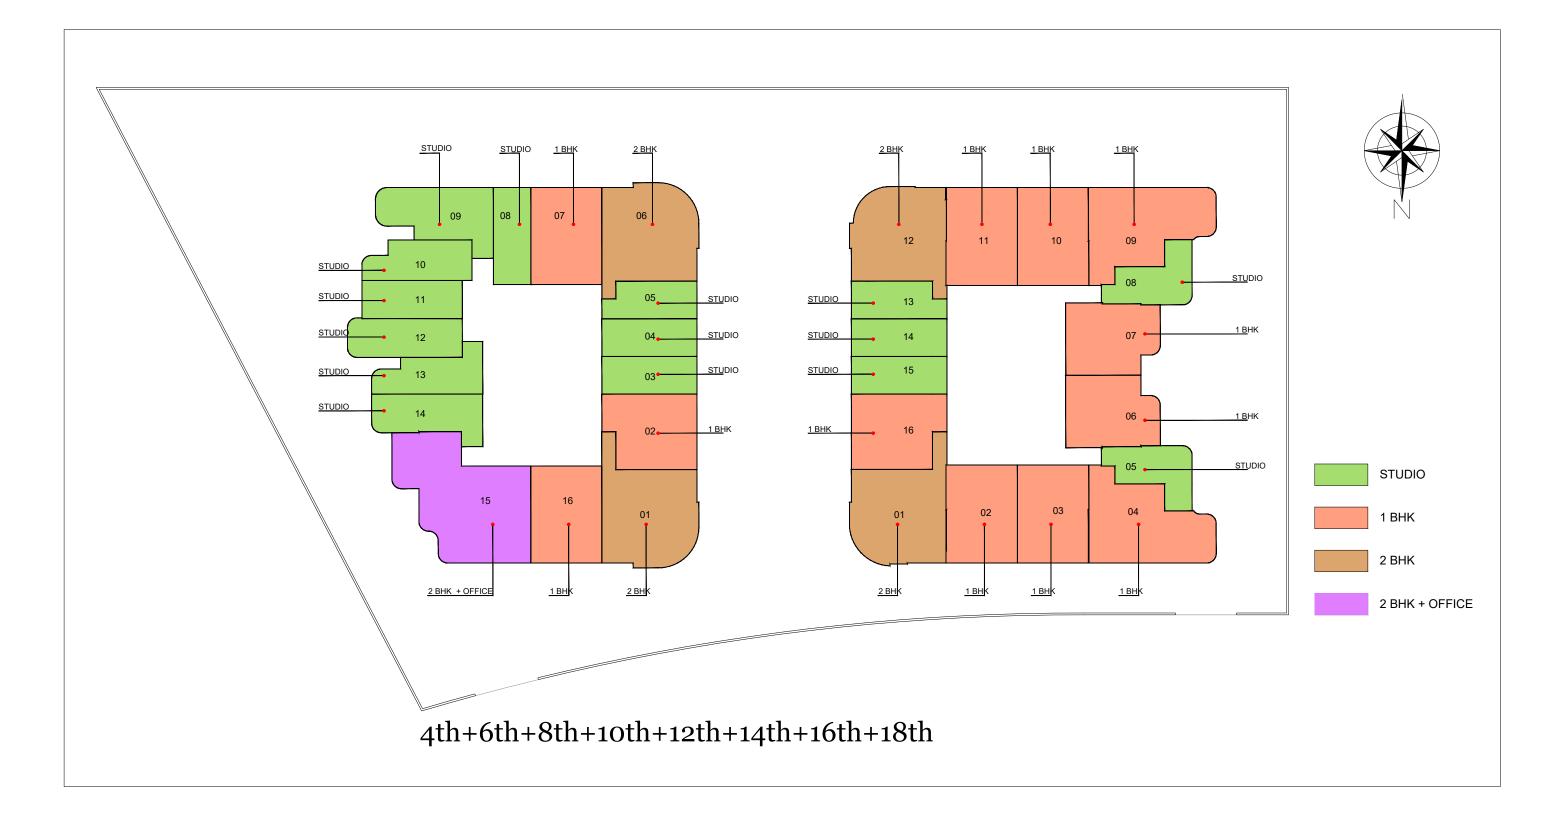

|   |
|   | -     |      |   |
|   |       |      |   |
|   | -     |      |   |
|   |       |      |   |

4.40x3.17 DRESS. 2.40x1.90



SCIENCE PARK VIEW

The above mentioned areas are indicative

The above mentioned areas are indicative

**Units in Tower B** 





PENT HOUSE - 20th FLOOR PLAN



# 3 BEDROOM (PENTHOUSE) Type A



| Units in Tower A | Units in Tower B |
|------------------|------------------|
| R01              | R01              |
| R02              | R02              |
|                  |                  |
|                  |                  |
|                  |                  |
|                  |                  |
|                  |                  |

#### AREA

Apartment **1,715 SQ. FT.** Balcony: **951 SQ. FT.** Total: **2,666 SQ. FT.**