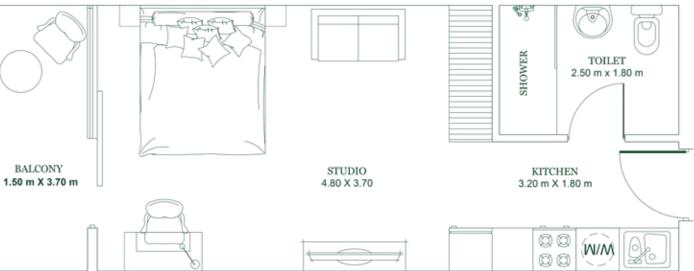

## STUDIO Type A

|                  | T                |
|------------------|------------------|
| Units in Tower A | Units in Tower B |
| 108*, 109*       | 303* to 1903*    |
| 201*, 202*, 203* | 304* to 1904*    |
| 314* to 1914*    | 308* to 1908*    |
| 315* to 1915*    | 311# to 1911#    |
|                  |                  |
|                  |                  |
|                  |                  |

Apartment 341 to 350 SQ. FT. Balcony: 62 to 107 SQ. FT. Total: 404 to 454 SQ. FT.

**AREA** 

**AREA** Apartment 313 SQ. FT. Balcony: 63 SQ. FT. Total: 376 SQ. FT.

| Units in Tower A | Units in Tower B |
|------------------|------------------|
| 204              | 305 to 1905      |
| 313 to 1913      |                  |
|                  |                  |
|                  |                  |
|                  |                  |
|                  |                  |
|                  |                  |

1.50 m X 3.70 m

The above mentioned areas are indicative
\* Balcony Area is 63 to 77 SQ. FT. | #Balcony Area is 85 to 107 SQ. FT.

The above mentioned areas are indicative

STUDIO Type B

STUDIO 4.10 m X 3.70 m KITCHEN BALCONY 3.70 m x 1.50 m 3.90 m X 1.85 m TOILET 2.40 m x 1.75 m