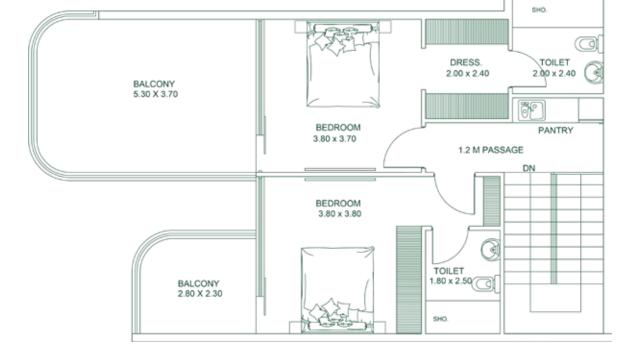

# 3 BEDROOM (CONDO) Type D

**AREA** 

**Apartment** 

Balcony:

Total: 3,005 SQ. FT.

1,709 SQ. FT.

1,296 SQ. FT.

|   | BALCO | YNC  | Ħ |
|---|-------|------|---|
|   |       | 3.97 |   |
|   | 1.8   | 10   |   |
| r |       |      |   |
|   |       |      |   |
|   | -     |      |   |
|   |       |      |   |
|   | -     |      |   |
|   |       |      |   |

4.40x3.17 DRESS. 2.40x1.90

SCIENCE PARK VIEW

The above mentioned areas are indicative

The above mentioned areas are indicative

**Units in Tower B** 

PENT HOUSE - 20th FLOOR PLAN