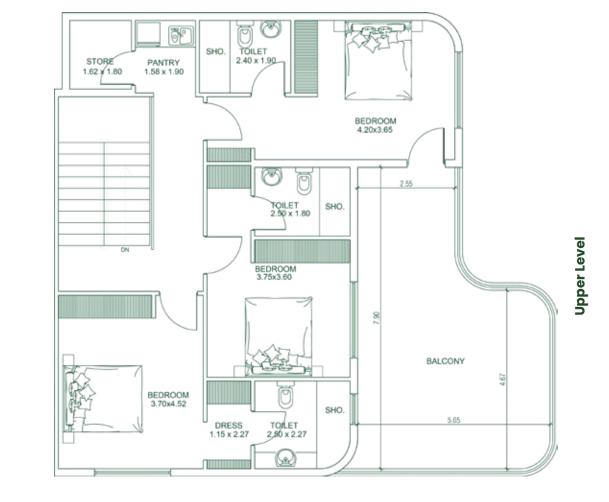

# 2 BEDROOM (CONDO) Type G

**Lower Level** 

**Upper Level** 

#### **AREA**

**Apartment** 1,459 SQ. FT. Balcony: 1,249 SQ. FT. Total: 2,708 SQ. FT.

| Units in Tower B |  |
|------------------|--|
| 111              |  |
|                  |  |
|                  |  |
|                  |  |
|                  |  |
|                  |  |
|                  |  |
|                  |  |