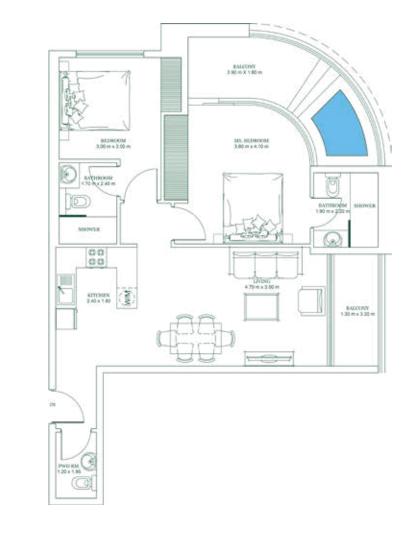

### 1 BEDROOM

Type A

| В | Units in Tower B | Units in Tower A |
|---|------------------|------------------|
|   | 302 to 1902      | 316 to 1916      |
|   |                  |                  |
|   |                  |                  |
|   |                  |                  |
|   |                  |                  |
|   |                  |                  |
|   |                  |                  |
| - |                  |                  |

**AREA** 

Apartment 5<sup>9</sup>2 SQ. FT. Balcony:

160 SQ. FT. Total: 752 SQ. FT.