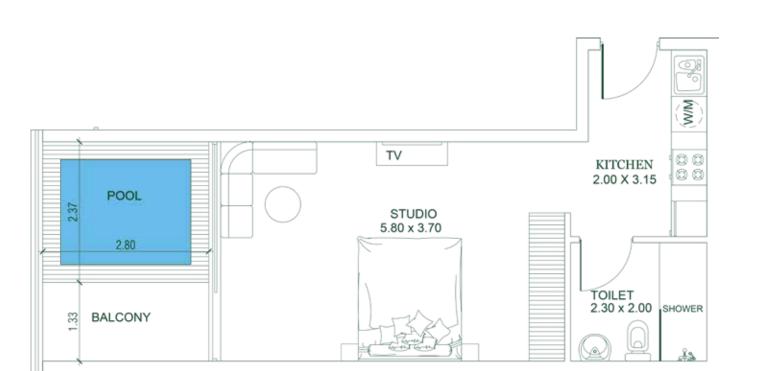

1.50 m X 3.70 m

The above mentioned areas are indicative
\* Balcony Area is 63 to 77 SQ. FT. | #Balcony Area is 85 to 107 SQ. FT.

The above mentioned areas are indicative

STUDIO Type B

STUDIO 4.10 m X 3.70 m KITCHEN BALCONY 3.70 m x 1.50 m 3.90 m X 1.85 m TOILET 2.40 m x 1.75 m

STUDIO 6.00 x 4.00

TV

TOILET 2.30 x 2.10

KITCHEN 3.00 x 1.80

BALCONY

3.00 X 1.60

POOL 2.40 X 1.80

FIRST FLOOR (SWIMMING POOL HC LEVEL)