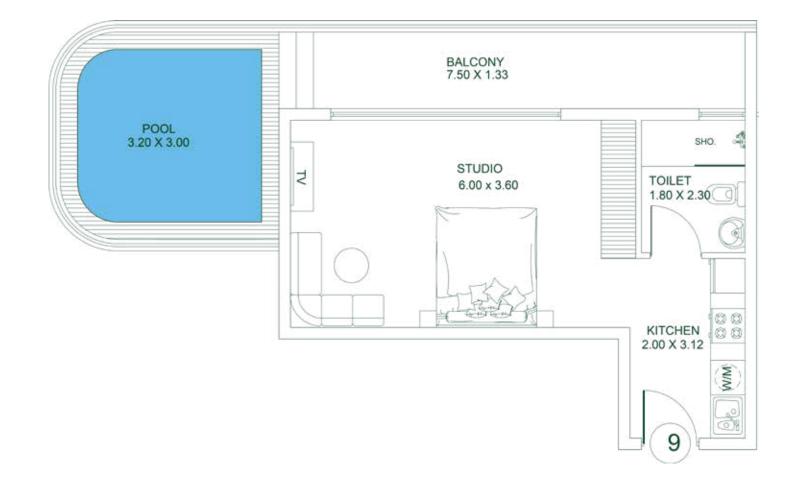

STUDIO 6.00 x 4.00

TV

TOILET 2.30 x 2.10

KITCHEN 3.00 x 1.80

BALCONY

3.00 X 1.60

POOL 2.40 X 1.80

FIRST FLOOR (SWIMMING POOL HC LEVEL)