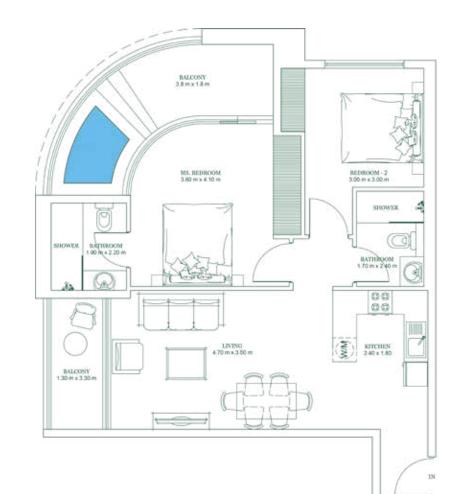

### 2 BEDROOM

Type B

| Units in Tower A | Units in Tower B |
|------------------|------------------|
| 205*             | 306 to 1906      |
| 312 to 1912      |                  |
| _                |                  |
|                  |                  |
|                  |                  |
|                  |                  |
|                  |                  |

#### **AREA**

Apartment 811 to 815 SQ. FT. Balcony: 201 SQ. FT. Total:

1,012 to 1,016 SQ. FT.