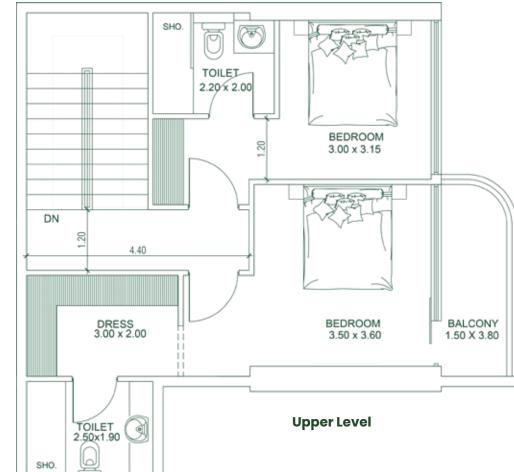

2 BEDROOM (CONDO)
Type E

| BEDROOM<br>3.20x3.80  BEDROOM<br>5.60x3.70  DRESS.<br>2.00 x 2.40 | BALCONY<br>7.60 x 1.50 |               |    |                      |
|-------------------------------------------------------------------|------------------------|---------------|----|----------------------|
| DRESS. 2.00 x 2.40                                                | BE 32                  | DROOM 20x3.80 |    | BEDROOM<br>5.60x3.70 |
| 2.00 x 2.40                                                       |                        |               |    |                      |
| STUDY TOILET 2.20 x 2.40                                          |                        |               | DN | 2.00 x 2.40          |

# 2 BEDROOM (CONDO) Type G

**Lower Level** 

**Upper Level** 