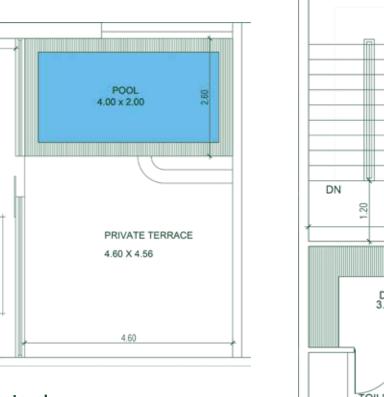

205*             | 306 to 1906      |
| 312 to 1912      |                  |
| _                |                  |
|                  |                  |
|                  |                  |
|                  |                  |
|                  |                  |

#### **AREA**

Apartment 811 to 815 SQ. FT. Balcony: 201 SQ. FT. Total:

1,012 to 1,016 SQ. FT.

#### **AREA**

**Apartment** 1,308 SQ. FT. Balcony: 274 to 299 SQ. FT. 1,583 to 1,608 SQ. FT.

| Units in Tower A |  |
|------------------|--|
| 102, 103         |  |
|                  |  |
|                  |  |
|                  |  |
|                  |  |
|                  |  |
|                  |  |
|                  |  |

# 2 BEDROOM (CONDO) Type A





PLATINUM PARK VIEW









# 2 BEDROOM (CONDO) Type B





KITCHEN 2.80x2.80

www

LIVING ROOM 5.30 X 4.50

2.00 x 2.40



# Units in Tower A 105, 106

#### **AREA**

Apartment 1,337 SQ. FT. Balcony: 465 SQ. FT. Total: 1,802 SQ. FT.

## 2 BEDROOM (CONDO) Type C





#### **AREA**

Apartment 1,331 SQ. FT. Balcony: 1,358 SQ. FT. Total: 2,689 SQ. FT.

| Units in Tower B |  |
|------------------|--|
| 101              |  |
|                  |  |
|                  |  |
|                  |  |
|                  |  |
|                  |  |
|                  |  |

The above mentioned areas are indicative

PLATINUM PARK VIEW

PENT HOUSE - 20th FLOOR PLAN









# 2 BEDROOM (CONDO) Type D



| Units in Tower B |  |
|------------------|--|
| 102*, 103#       |  |
|                  |  |
|                  |  |
|                  |  |
|