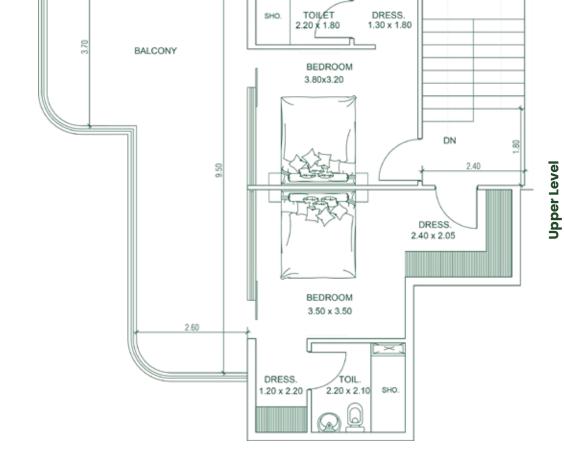

2 BEDROOM (CONDO)
Type E

| BEDROOM<br>3.20x3.80  BEDROOM<br>5.60x3.70  DRESS.<br>2.00 x 2.40 | BALCONY<br>7.60 x 1.50 |               |    |                      |
|-------------------------------------------------------------------|------------------------|---------------|----|----------------------|
| DRESS. 2.00 x 2.40                                                | BE 32                  | DROOM 20x3.80 |    | BEDROOM<br>5.60x3.70 |
| 2.00 x 2.40                                                       |                        |               |    |                      |
| STUDY TOILET 2.20 x 2.40                                          |                        |               | DN | 2.00 x 2.40          |

# 2 BEDROOM (CONDO) Type G

**Lower Level** 

**Upper Level** 