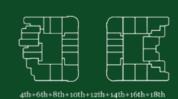

## STUDIO Type A

|                  | T                |
|------------------|------------------|
| Units in Tower A | Units in Tower B |
| 108*, 109*       | 303* to 1903*    |
| 201*, 202*, 203* | 304* to 1904*    |
| 314* to 1914*    | 308* to 1908*    |
| 315* to 1915*    | 311# to 1911#    |
|                  |                  |
|                  |                  |
|                  |                  |

Apartment 341 to 350 SQ. FT. Balcony: 62 to 107 SQ. FT. Total: 404 to 454 SQ. FT.

**AREA** 

**AREA** Apartment 313 SQ. FT. Balcony: 63 SQ. FT. Total: 376 SQ. FT.

| Units in Tower A | Units in Tower B |
|------------------|------------------|
| 204              | 305 to 1905      |
| 313 to 1913      |                  |
|                  |                  |
|                  |                  |
|                  |                  |
|                  |                  |
|                  |                  |