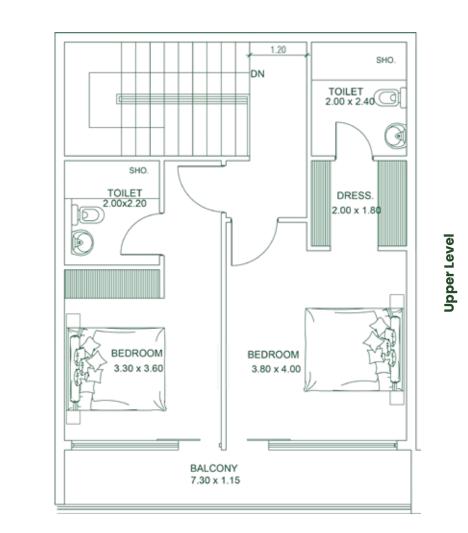

2 BEDROOM (CONDO)
Type E

| BEDROOM<br>3.20x3.80  BEDROOM<br>5.60x3.70  DRESS.<br>2.00 x 2.40 | BALCONY<br>7.60 x 1.50 |               |    |                      |
|-------------------------------------------------------------------|------------------------|---------------|----|----------------------|
| DRESS. 2.00 x 2.40                                                | BE 32                  | DROOM 20x3.80 |    | BEDROOM<br>5.60x3.70 |
| 2.00 x 2.40                                                       |                        |               |    |                      |
| STUDY TOILET 2.20 x 2.40                                          |                        |               | DN | 2.00 x 2.40          |

PLATINUM PARK VIEW