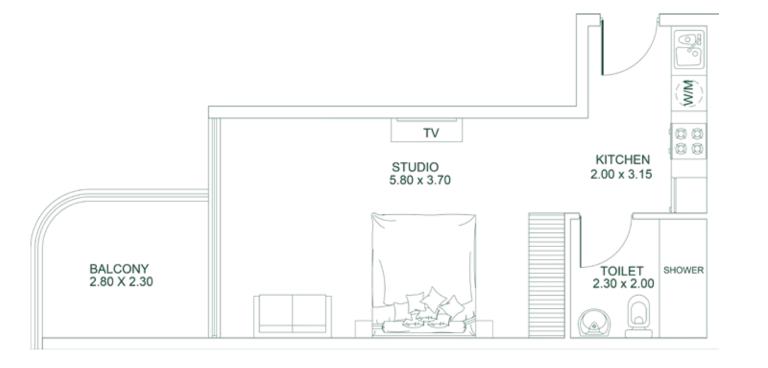

1.50 m X 3.70 m

The above mentioned areas are indicative
\* Balcony Area is 63 to 77 SQ. FT. | #Balcony Area is 85 to 107 SQ. FT.

The above mentioned areas are indicative

STUDIO Type B

STUDIO 4.10 m X 3.70 m KITCHEN BALCONY 3.70 m x 1.50 m 3.90 m X 1.85 m TOILET 2.40 m x 1.75 m