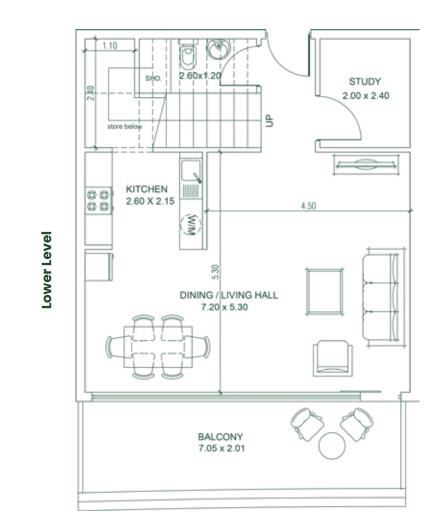

# 2 BEDROOM (CONDO) Type G

**Lower Level** 

**Upper Level** 

#### **AREA**

**Apartment** 1,459 SQ. FT. Balcony: 1,249 SQ. FT. Total: 2,708 SQ. FT.

| Units in Tower B |  |
|------------------|--|
| 111              |  |
|                  |  |
|                  |  |
|                  |  |
|                  |  |
|                  |  |
|                  |  |
|                  |  |