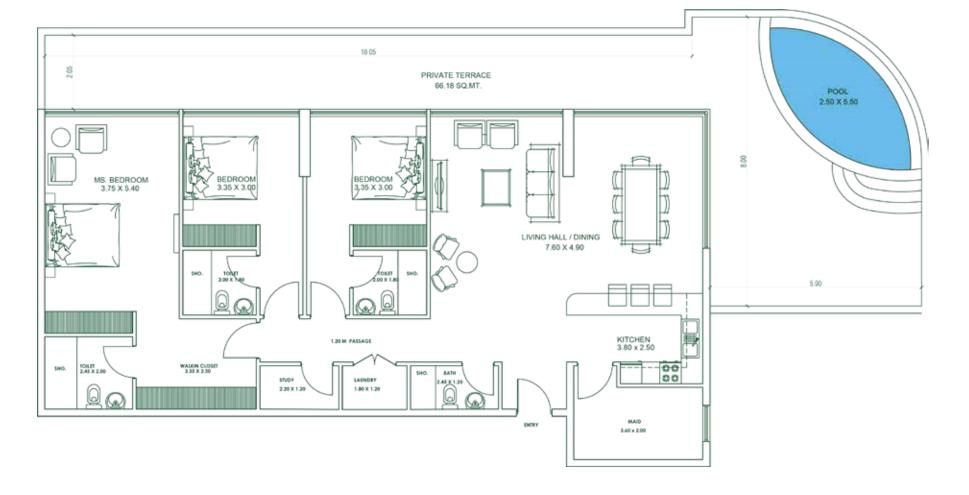

# 3 BEDROOM (CONDO) Type D

**AREA** 

**Apartment** 

Balcony:

Total: 3,005 SQ. FT.

1,709 SQ. FT.

1,296 SQ. FT.

|   | BALCO | YNC  | Ħ |
|---|-------|------|---|
|   |       | 3.97 |   |
|   | 1.8   | 10   |   |
| r |       |      |   |
|   |       |      |   |
|   | -     |      |   |
|   |       |      |   |
|   | -     |      |   |
|   |       |      |   |

4.40x3.17 DRESS. 2.40x1.90

SCIENCE PARK VIEW

The above mentioned areas are indicative

The above mentioned areas are indicative

**Units in Tower B** 

PENT HOUSE - 20th FLOOR PLAN