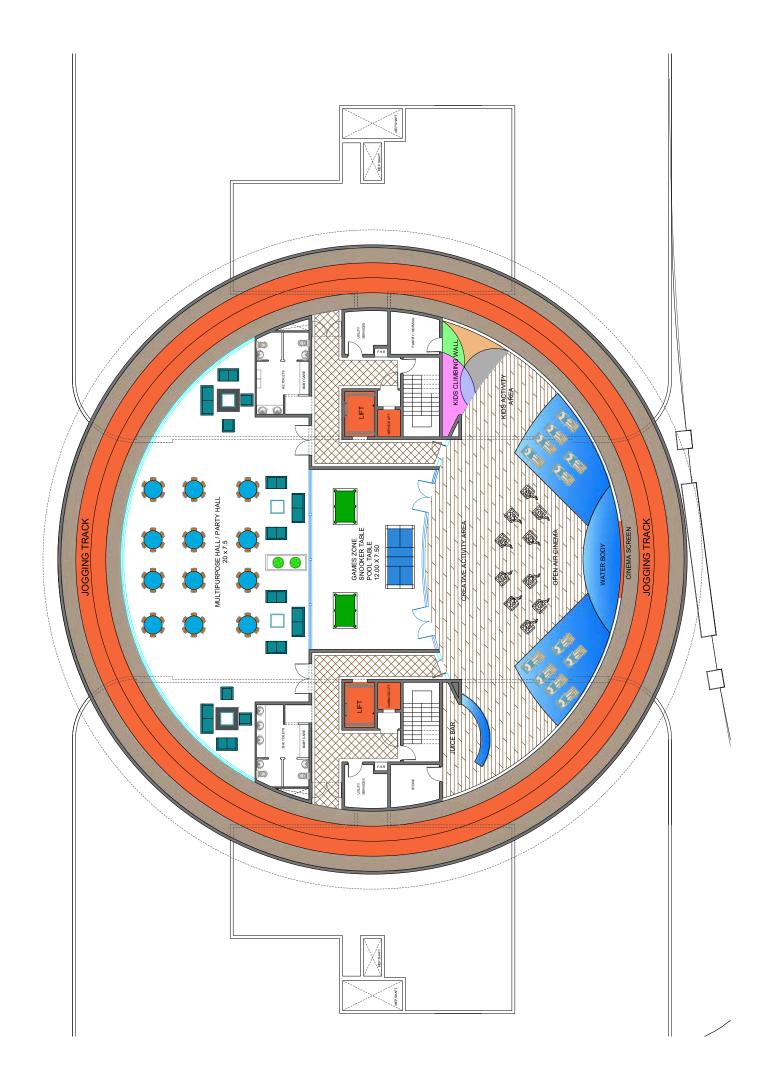

|       |      |   |
|   | -     |      |   |
|   |       |      |   |
|   | -     |      |   |
|   |       |      |   |

4.40x3.17 DRESS. 2.40x1.90



SCIENCE PARK VIEW

The above mentioned areas are indicative

The above mentioned areas are indicative

**Units in Tower B** 





PENT HOUSE - 20th FLOOR PLAN



# 3 BEDROOM (PENTHOUSE) Type A



| Units in Tower A | Units in Tower B |
|------------------|------------------|
| R01              | R01              |
| R02              | R02              |
|                  |                  |
|                  |                  |
|                  |                  |
|                  |                  |
|                  |                  |

#### AREA

Apartment **1,715 SQ. FT.** Balcony: **951 SQ. FT.** Total: **2,666 SQ. FT.**