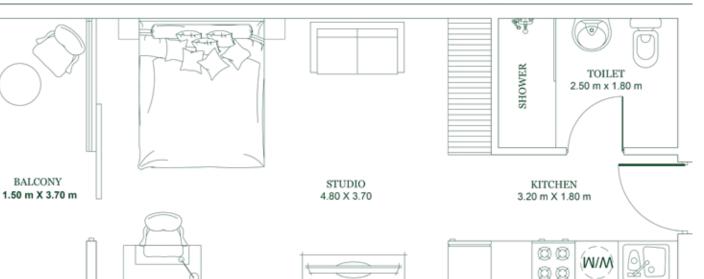

## STUDIO Type A

|                  | T                |
|------------------|------------------|
| Units in Tower A | Units in Tower B |
| 108*, 109*       | 303* to 1903*    |
| 201*, 202*, 203* | 304* to 1904*    |
| 314* to 1914*    | 308* to 1908*    |
| 315* to 1915*    | 311# to 1911#    |
|                  |                  |
|                  |                  |
|                  |                  |

Apartment 341 to 350 SQ. FT. Balcony: 62 to 107 SQ. FT. Total: 404 to 454 SQ. FT.

**AREA** 

**AREA** Apartment 313 SQ. FT. Balcony: 63 SQ. FT. Total: 376 SQ. FT.

| Units in Tower A | Units in Tower B |
|------------------|------------------|
| 204              | 305 to 1905      |
| 313 to 1913      |                  |
|                  |                  |
|                  |                  |
|                  |                  |
|                  |                  |
|                  |                  |

1.50 m X 3.70 m

The above mentioned areas are indicative
\* Balcony Area is 63 to 77 SQ. FT. | #Balcony Area is 85 to 107 SQ. FT.

The above mentioned areas are indicative

STUDIO Type B

STUDIO 4.10 m X 3.70 m KITCHEN BALCONY 3.70 m x 1.50 m 3.90 m X 1.85 m TOILET 2.40 m x 1.75 m