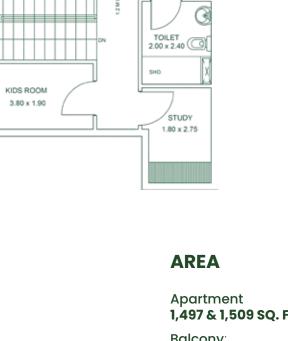

# **AREA**

Apartment 1,481 & 1,509 SQ. FT. Balcony: 764 & 1,945 SQ. FT. #2,272 & \*3,426 SQ. FT.

**AREA** 

Apartment

1,347 SQ. FT.

Balcony:

Total:

215 SQ. FT.

#### 1,497 & 1,509 SQ. FT. Balcony: **512 & 522 SQ. FT.** Total: 2,013 & 2,031 SQ. FT.