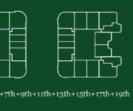

PENT HOUSE - 20th FLOOR PLAN

FIRST FLOOR (SWIMMING POOL HC LEVEL)

FIRST FLOOR ( SWIMMING POOL HC LEVEL )

SCIENCE PARK VIEW

STUDIO 6.00 x 4.00

TV

TOILET 2.30 x 2.10

KITCHEN 3.00 x 1.80

BALCONY

3.00 X 1.60

POOL 2.40 X 1.80

FIRST FLOOR (SWIMMING POOL HC LEVEL)