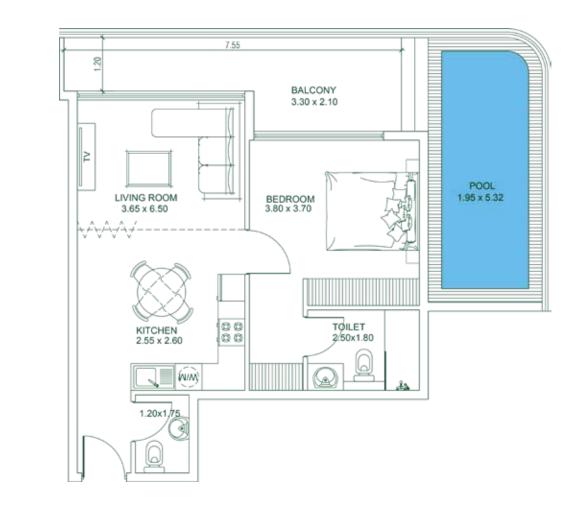

### 1 BEDROOM

Type A

| В | Units in Tower B | Units in Tower A |
|---|------------------|------------------|
|   | 302 to 1902      | 316 to 1916      |
|   |                  |                  |
|   |                  |                  |
|   |                  |                  |
|   |                  |                  |
|   |                  |                  |
|   |                  |                  |
| - |                  |                  |

**AREA** 

Apartment 5<sup>9</sup>2 SQ. FT. Balcony:

160 SQ. FT. Total: 752 SQ. FT.