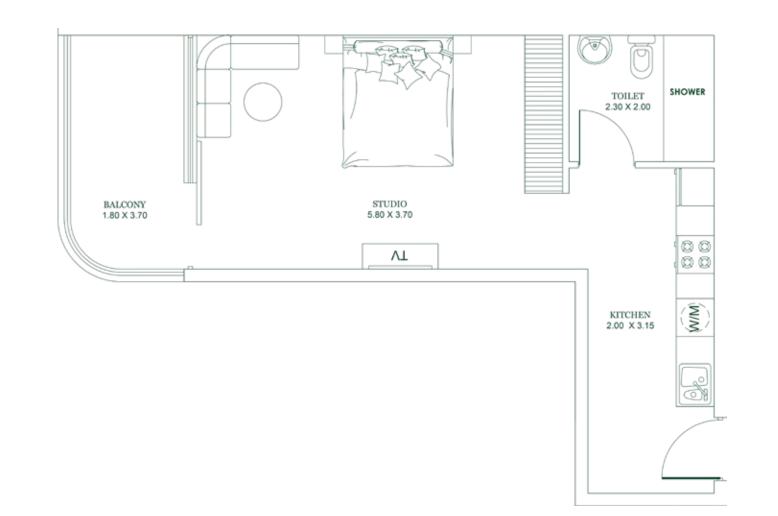

1.50 m X 3.70 m

The above mentioned areas are indicative
\* Balcony Area is 63 to 77 SQ. FT. | #Balcony Area is 85 to 107 SQ. FT.

The above mentioned areas are indicative

STUDIO Type B

STUDIO 4.10 m X 3.70 m KITCHEN BALCONY 3.70 m x 1.50 m 3.90 m X 1.85 m TOILET 2.40 m x 1.75 m