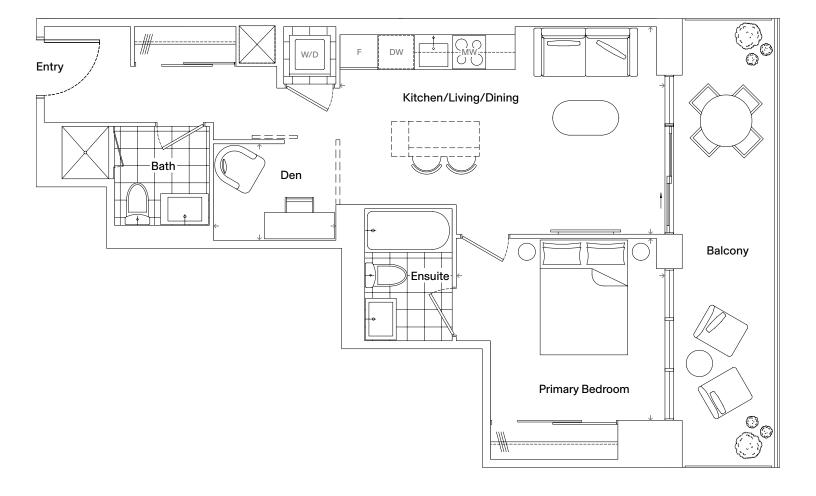

### 1B+D-11-B2

#### Specifications

| Bedrooms   | 1               |  |
|------------|-----------------|--|
| Bathrooms  | 1.5             |  |
| Extras     | Den, Balcony    |  |
| Interior   | 620 Square Feet |  |
| Exterior   | 117 Square Feet |  |
| Total Area | 737 Square Feet |  |
|            |                 |  |

| Dimensions      |                 |
|-----------------|-----------------|
| Kitchen/Dining  | 10' 0" x 9' 3"  |
| Living          | 9' 6" x 9' 10"  |
| Primary Bedroom | 12' 3" x 8' 10" |
| Den             | 6' 8" x 8' 10"  |
|                 |                 |

Floor 9

Floors 10-26

Dimensions, specifications, layouts, and materials are approximate only and are subject to change without notice. Tile patterns may vary. Window size and location may vary. Actual usable floor space may vary from stated floor areas. Ceiling heights may vary and may not be uniform and could be affected. Bulkheads required for mechanical purposes such as kitchen and washroom exhausts and heating and cooling ducts have not been indicated. Sales and Marketing Consultant: RAD Marketing, E. & O. E.