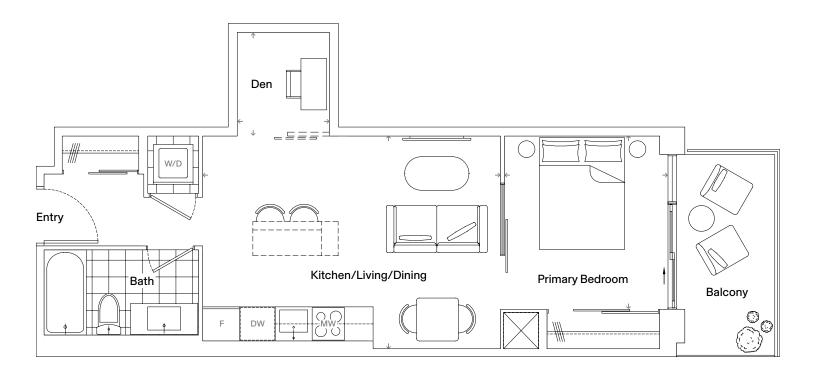

### 1B+D-01-B

#### Specifications

| Bedrooms   | 1               |
|------------|-----------------|
| Bathrooms  | 1               |
| Extras     | Den, Balcony    |
| Interior   | 494 Square Feet |
| Exterior   | 112 Square Feet |
| Total Area | 606 Square Feet |

| Dimensions            |                |
|-----------------------|----------------|
| Kitchen/Living/Dining | 18' 3" x 9' 1" |
| Primary Bedroom       | 11' 8" x 9' 1" |
| Den                   | 5' 5" x 8' 5"  |

Floors 10-26

Dimensions, specifications, layouts, and materials are approximate only and are subject to change without notice. Tile patterns may vary. Window size and location may vary. Actual usable floor space may vary from stated floor areas. Ceiling heights may vary and may not be uniform and could be affected. Bulkheads required for mechanical purposes such as kitchen and washroom exhausts and heating and cooling ducts have not been indicated. Sales and Marketing Consultant: RAD Marketing, E. & O. E.