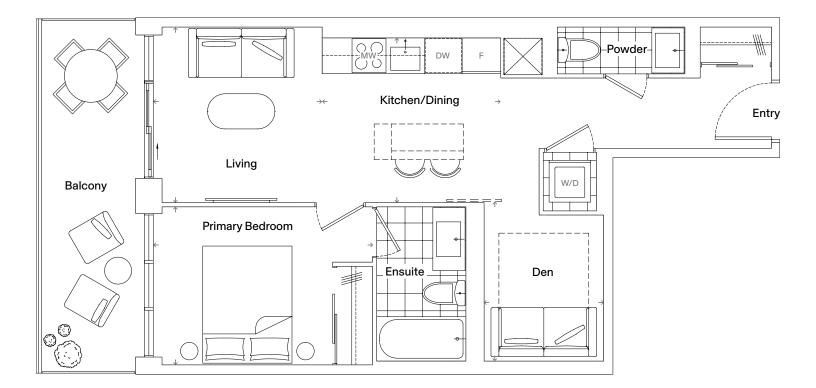

### 1B+D-02

#### Specifications

| Bedrooms   | 1               |
|------------|-----------------|
| Bathrooms  | 1               |
| Extras     | Den, Balcony    |
| Interior   | 533 Square Feet |
| Exterior   | 70 Square Feet  |
| Total Area | 603 Square Feet |

| Dimensions            |                 |
|-----------------------|-----------------|
| Kitchen/Living/Dining | 17' 6" x 12' 6" |
| Primary Bedroom       | 9' 7" x 10' 2"  |
| Den                   | 5' 5" x 6' 1"   |

Dimensions, specifications, layouts, and materials are approximate only and are subject to change without notice. Tile patterns may vary. Window size and location may vary. Actual usable floor space may vary from stated floor areas. Ceiling heights may vary and may not be uniform and could be affected. Bulkheads required for mechanical purposes such as kitchen and washroom exhausts and heating and cooling ducts have not been indicated. Sales and Marketing Consultant: RAD Marketing, E. & O. E.