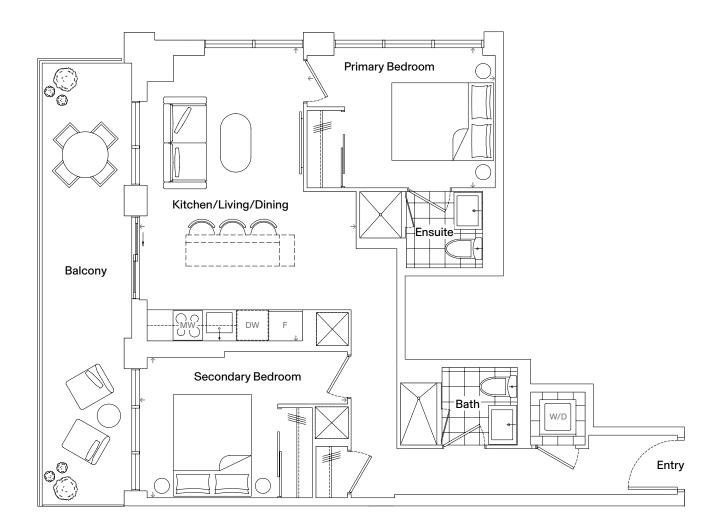

# 1B+D-13

#### Specifications

Floor 3

| Bedrooms   | 1               |
|------------|-----------------|
| Bathrooms  | 1               |
| Extras     | Den, Balcony    |
| Interior   | 647 Square Feet |
| Exterior   | 110 Square Feet |
| Total Area | 757 Square Feet |

| Dimensions            |                 |
|-----------------------|-----------------|
| Kitchen/Living/Dining | 11' 2" x 19' 0" |
| Primary Bedroom       | 10' 1" x 9' 5"  |
| Den                   | 7' 10" x 5' 1"  |

Dimensions, specifications, layouts, and materials are approximate only and are subject to change without notice. Tile patterns may vary. Window size and location may vary. Actual usable floor space may vary from stated floor areas. Ceiling heights may vary and may not be uniform and could be affected. Bulkheads required for mechanical purposes such as kitchen and washroom exhausts and heating and cooling ducts have not been indicated. Sales and Marketing Consultant: RAD Marketing. E. & O. E.