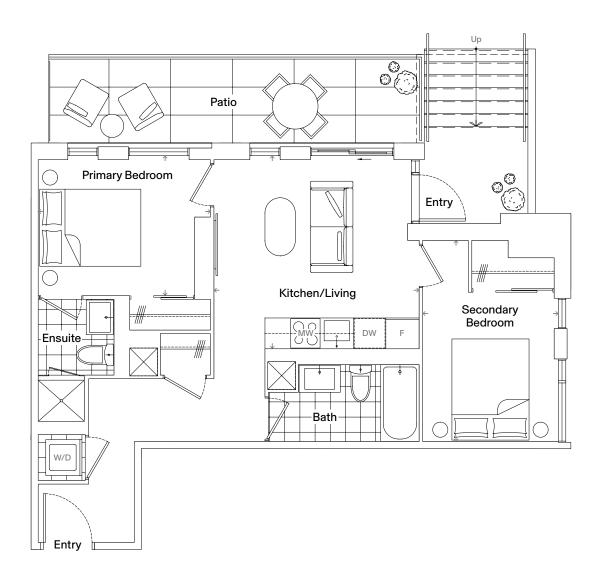

#### 2B+D-01

#### Specifications

| Bedrooms   | 2               |  |
|------------|-----------------|--|
| Deurooms   | 2               |  |
| Bathrooms  | 2               |  |
| Extras     | Den, Balcony    |  |
| Interior   | 835 Square Feet |  |
| Exterior   | 34 Square Feet  |  |
| Total Area | 869 Square Feet |  |

| Dimensions            |                 |
|-----------------------|-----------------|
| Kitchen/Living/Dining | 24' 0" x 12' 6" |
| Primary Bedroom       | 12' 3" x 10' 4" |
| Secondary Bedroom     | 9' 0" x 9' 0"   |
| Den                   | 6' 4" x 9' 5"   |

Floor 2

Dimensions, specifications, layouts, and materials are approximate only and are subject to change without notice. Tile patterns may vary. Window size and location may vary. Actual usable floor space may vary from stated floor areas. Ceiling heights may vary and may not be uniform and could be affected. Bulkheads required for mechanical purposes such as kitchen and washroom exhausts and heating and cooling ducts have not been indicated. Sales and Marketing Consultant: RAD Marketing, E. & O. E.