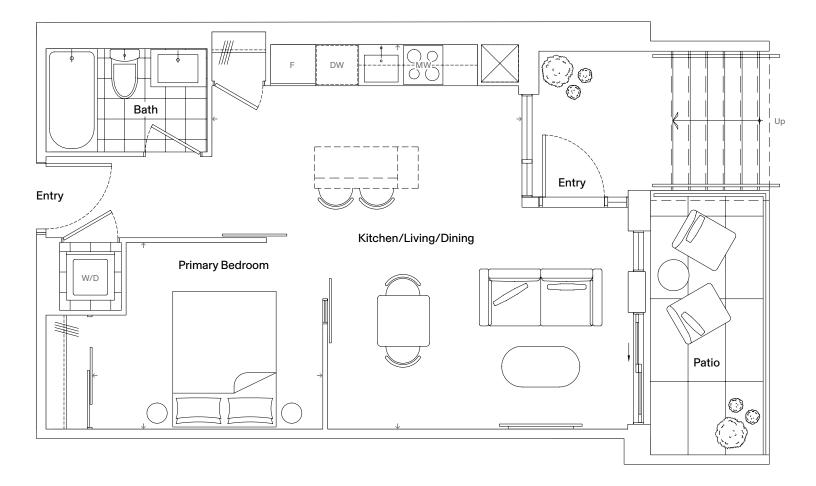

#### Specifications

| Bedrooms   | 1                    |  |
|------------|----------------------|--|
| Bathrooms  | 1                    |  |
| Extras     | Walk-up Suite, Patio |  |
| Interior   | 546 Square Feet      |  |
| Exterior   | 76 Square Feet       |  |
| Total Area | 622 Square Feet      |  |

| Di | ma | noi | ons |
|----|----|-----|-----|
| וט | me | nsi | ons |

| Kitchen/Living/Dining | 15' 0" x 18' 7" |
|-----------------------|-----------------|
| Primary Bedroom       | 11' 2" x 9' 0"  |

() North

Dimensions, specifications, layouts, and materials are approximate only and are subject to change without notice. Tile patterns may vary. Window size and location may vary. Actual usable floor space may vary from stated floor areas. Ceiling heights may vary and may not be uniform and could be affected. Bulkheads required for mechanical purposes such as kitchen and washroom exhausts and heating and cooling ducts have not been indicated. Sales and Marketing Consultant: RAD Marketing, E. & O. E.