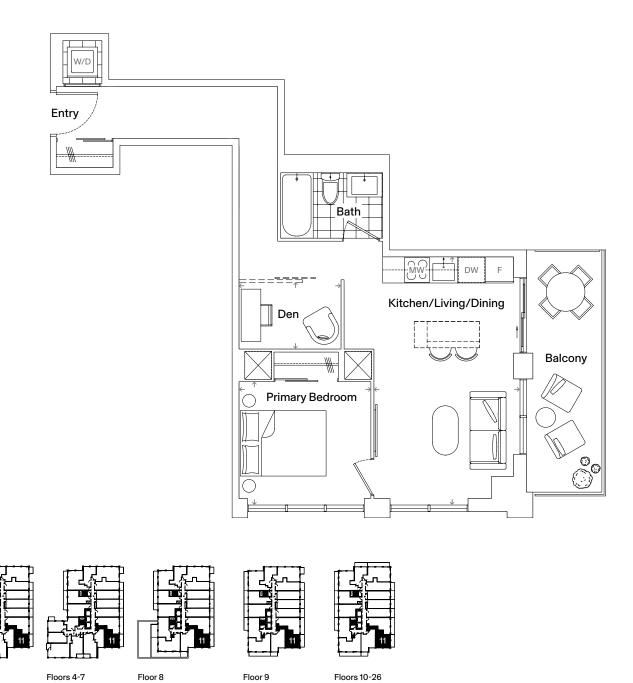

### 1B+D-01-B

#### Specifications

| Bedrooms   | 1               |
|------------|-----------------|
| Bathrooms  | 1               |
| Extras     | Den, Balcony    |
| Interior   | 494 Square Feet |
| Exterior   | 112 Square Feet |
| Total Area | 606 Square Feet |

| Dimensions            |                |
|-----------------------|----------------|
| Kitchen/Living/Dining | 18' 3" x 9' 1" |
| Primary Bedroom       | 11' 8" x 9' 1" |
| Den                   | 5' 5" x 8' 5"  |

Floors 10-26

Dimensions, specifications, layouts, and materials are approximate only and are subject to change without notice. Tile patterns may vary. Window size and location may vary. Actual usable floor space may vary from stated floor areas. Ceiling heights may vary and may not be uniform and could be affected. Bulkheads required for mechanical purposes such as kitchen and washroom exhausts and heating and cooling ducts have not been indicated. Sales and Marketing Consultant: RAD Marketing, E. & O. E.