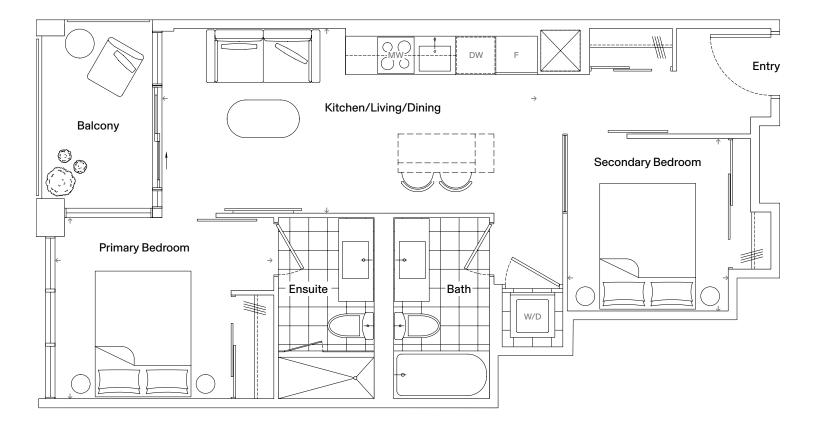

#### 2B+D-01

#### Specifications

| Bedrooms   | 2               |  |
|------------|-----------------|--|
| Deurooms   | 2               |  |
| Bathrooms  | 2               |  |
| Extras     | Den, Balcony    |  |
| Interior   | 835 Square Feet |  |
| Exterior   | 34 Square Feet  |  |
| Total Area | 869 Square Feet |  |

| Dimensions            |                 |
|-----------------------|-----------------|
| Kitchen/Living/Dining | 24' 0" x 12' 6" |
| Primary Bedroom       | 12' 3" x 10' 4" |
| Secondary Bedroom     | 9' 0" x 9' 0"   |
| Den                   | 6' 4" x 9' 5"   |

Floor 2

Dimensions, specifications, layouts, and materials are approximate only and are subject to change without notice. Tile patterns may vary. Window size and location may vary. Actual usable floor space may vary from stated floor areas. Ceiling heights may vary and may not be uniform and could be affected. Bulkheads required for mechanical purposes such as kitchen and washroom exhausts and heating and cooling ducts have not been indicated. Sales and Marketing Consultant: RAD Marketing, E. & O. E.