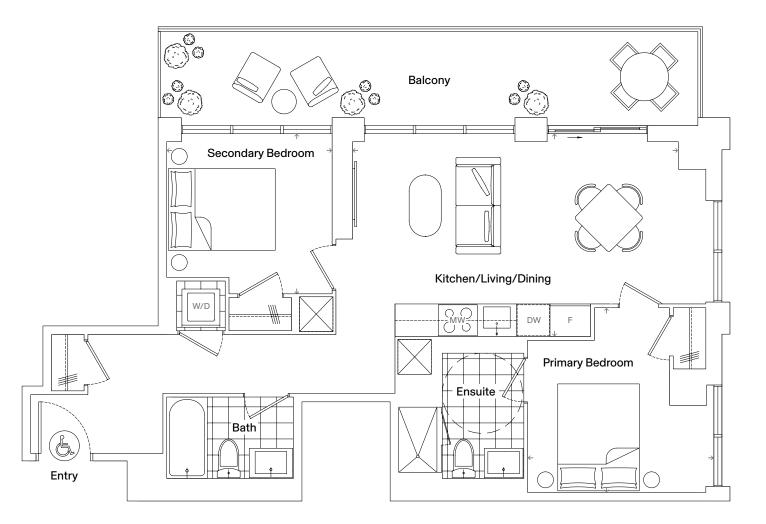

#### Specifications

| Bedrooms   | 2               |
|------------|-----------------|
| Bathrooms  | 2               |
| Extras     | Balcony         |
| Interior   | 796 Square Feet |
| Exterior   | 54 Square Feet  |
| Total Area | 850 Square Feet |

| D!   |        |
|------|--------|
| Dime | nsions |

| Kitchen/Living/Dining | 22' 11" x 11' 5" |
|-----------------------|------------------|
| Primary Bedroom       | 12' 10" x 9' 8"  |
| Secondary Bedroom     | 8' 6" x 9' 11"   |

Floors 4-7

Dimensions, specifications, layouts, and materials are approximate only and are subject to change without notice. Tile patterns may vary. Window size and location may vary. Actual usable floor space may vary from stated floor areas. Ceiling heights may vary and may not be uniform and could be affected. Bulkheads required for mechanical purposes such as kitchen and washroom exhausts and heating and cooling ducts have not been indicated. Sales and Marketing Consultant: RAD Marketing, E. & O. E.