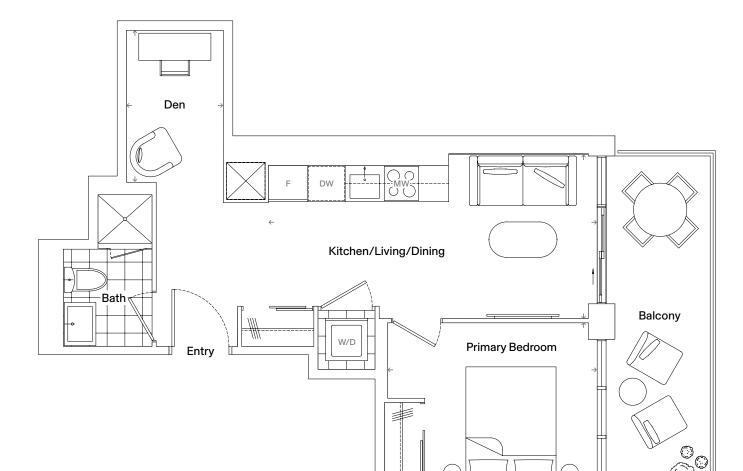

### 1B+D-01-B

#### Specifications

| Bedrooms   | 1               |
|------------|-----------------|
| Bathrooms  | 1               |
| Extras     | Den, Balcony    |
| Interior   | 494 Square Feet |
| Exterior   | 112 Square Feet |
| Total Area | 606 Square Feet |

| Dimensions            |                |
|-----------------------|----------------|
| Kitchen/Living/Dining | 18' 3" x 9' 1" |
| Primary Bedroom       | 11' 8" x 9' 1" |
| Den                   | 5' 5" x 8' 5"  |