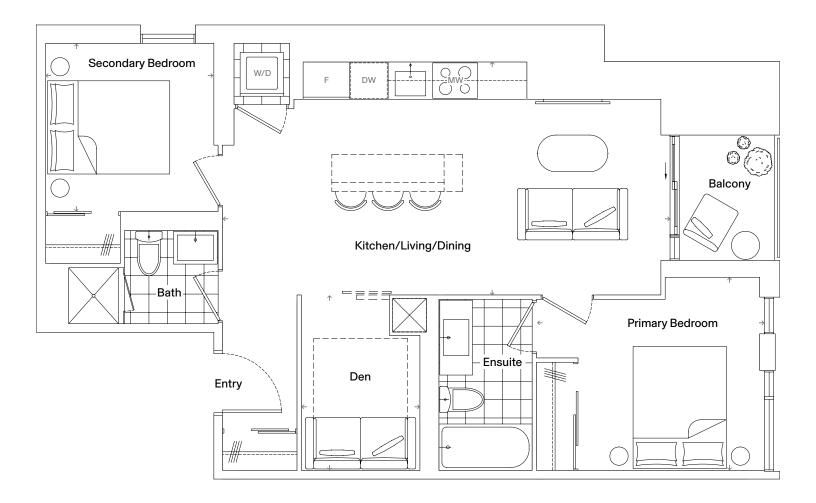

### 1B+D-01-B

#### Specifications

| Bedrooms   | 1               |
|------------|-----------------|
| Bathrooms  | 1               |
| Extras     | Den, Balcony    |
| Interior   | 494 Square Feet |
| Exterior   | 112 Square Feet |
| Total Area | 606 Square Feet |

| Dimensions            |                |
|-----------------------|----------------|
| Kitchen/Living/Dining | 18' 3" x 9' 1" |
| Primary Bedroom       | 11' 8" x 9' 1" |
| Den                   | 5' 5" x 8' 5"  |

Floors 10-26

Dimensions, specifications, layouts, and materials are approximate only and are subject to change without notice. Tile patterns may vary. Window size and location may vary. Actual usable floor space may vary from stated floor areas. Ceiling heights may vary and may not be uniform and could be affected. Bulkheads required for mechanical purposes such as kitchen and washroom exhausts and heating and cooling ducts have not been indicated. Sales and Marketing Consultant: RAD Marketing, E. & O. E.