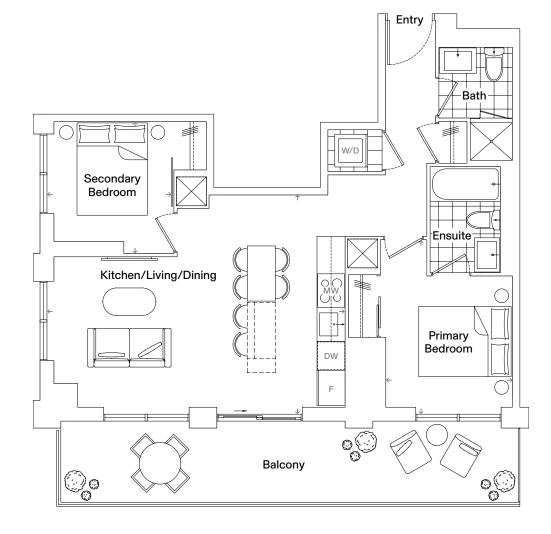

### 1B+D-01-B

#### Specifications

| Bedrooms   | 1               |
|------------|-----------------|
| Bathrooms  | 1               |
| Extras     | Den, Balcony    |
| Interior   | 494 Square Feet |
| Exterior   | 112 Square Feet |
| Total Area | 606 Square Feet |

| Dimensions            |                |
|-----------------------|----------------|
| Kitchen/Living/Dining | 18' 3" x 9' 1" |
| Primary Bedroom       | 11' 8" x 9' 1" |
| Den                   | 5' 5" x 8' 5"  |

Floors 10-26

Dimensions, specifications, layouts, and materials are approximate only and are subject to change without notice. Tile patterns may vary. Window size and location may vary. Actual usable floor space may vary from stated floor areas. Ceiling heights may vary and may not be uniform and could be affected. Bulkheads required for mechanical purposes such as kitchen and washroom exhausts and heating and cooling ducts have not been indicated. Sales and Marketing Consultant: RAD Marketing, E. & O. E.