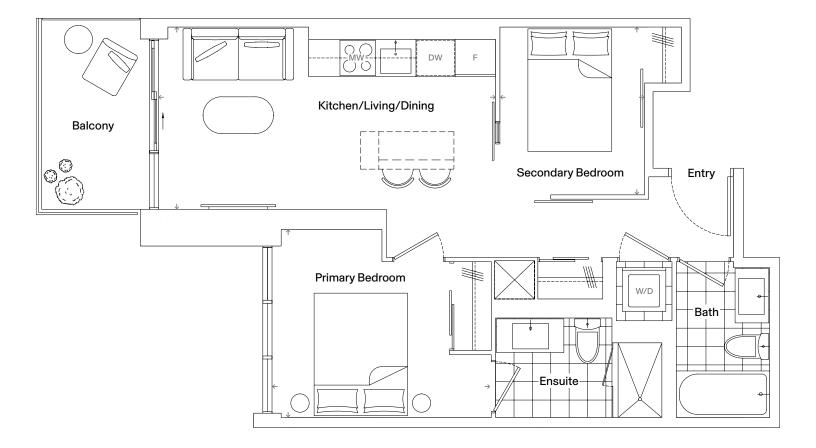

#### 2B+D-01

#### Specifications

| Bedrooms   | 2               |  |
|------------|-----------------|--|
| Deurooms   | 2               |  |
| Bathrooms  | 2               |  |
| Extras     | Den, Balcony    |  |
| Interior   | 835 Square Feet |  |
| Exterior   | 34 Square Feet  |  |
| Total Area | 869 Square Feet |  |

| Dimensions            |                 |
|-----------------------|-----------------|
| Kitchen/Living/Dining | 24' 0" x 12' 6" |
| Primary Bedroom       | 12' 3" x 10' 4" |
| Secondary Bedroom     | 9' 0" x 9' 0"   |
| Den                   | 6' 4" x 9' 5"   |

Floor 2

Dimensions, specifications, layouts, and materials are approximate only and are subject to change without notice. Tile patterns may vary. Window size and location may vary. Actual usable floor space may vary from stated floor areas. Ceiling heights may vary and may not be uniform and could be affected. Bulkheads required for mechanical purposes such as kitchen and washroom exhausts and heating and cooling ducts have not been indicated. Sales and Marketing Consultant: RAD Marketing, E. & O. E.