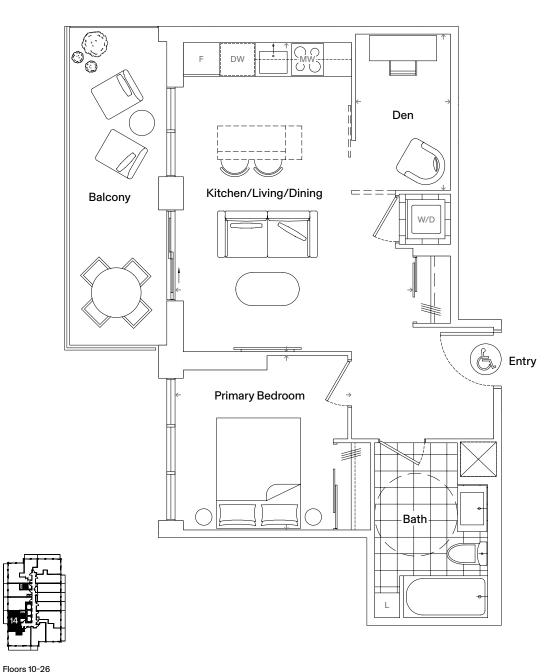

### 1B+D-01-B

#### Specifications

| Bedrooms   | 1               |
|------------|-----------------|
| Bathrooms  | 1               |
| Extras     | Den, Balcony    |
| Interior   | 494 Square Feet |
| Exterior   | 112 Square Feet |
| Total Area | 606 Square Feet |

| Dimensions            |                |
|-----------------------|----------------|
| Kitchen/Living/Dining | 18' 3" x 9' 1" |
| Primary Bedroom       | 11' 8" x 9' 1" |
| Den                   | 5' 5" x 8' 5"  |

Floors 10-26

Dimensions, specifications, layouts, and materials are approximate only and are subject to change without notice. Tile patterns may vary. Window size and location may vary. Actual usable floor space may vary from stated floor areas. Ceiling heights may vary and may not be uniform and could be affected. Bulkheads required for mechanical purposes such as kitchen and washroom exhausts and heating and cooling ducts have not been indicated. Sales and Marketing Consultant: RAD Marketing, E. & O. E.