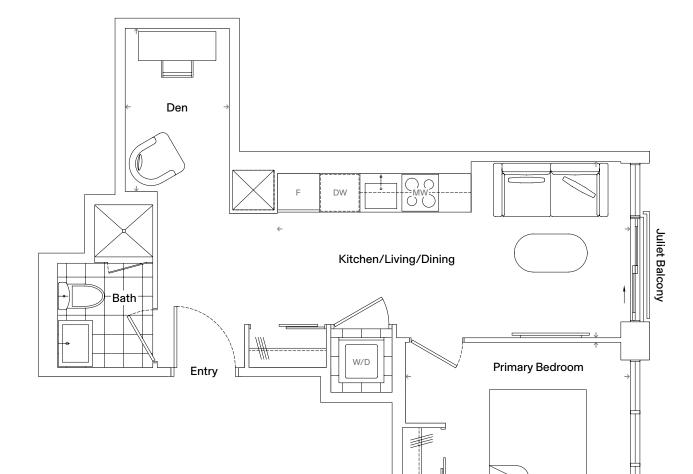

# 1B+D-01-J

| Specifications |                     | Dimensions            |                |
|----------------|---------------------|-----------------------|----------------|
| Bedrooms       | 1                   | Kitchen/Living/Dining | 18' 3" x 9' 1" |
| Bathrooms      | 1                   | Primary Bedroom       | 11' 8" x 9' 1" |
| Extras         | Den, Juliet Balcony | Den                   | 5' 5" x 8' 5"  |
| Total Area     | 494                 |                       |                |

Dimensions, specifications, layouts, and materials are approximate only and are subject to change without notice. Tile patterns may vary. Window size and location may vary. Actual usable floor space may vary from stated floor areas. Ceiling heights may vary and may not be uniform and could be affected. Bulkheads required for mechanical purposes such as kitchen and washroom exhausts and heating and cooling ducts have not been indicated. Sales and Marketing Consultant: RAD Marketing, E. & O. E.