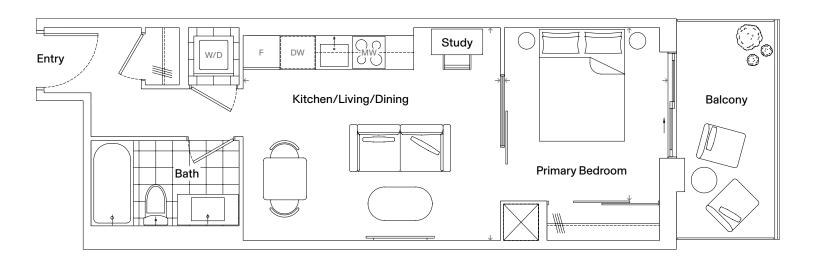

#### 1B+S-01

#### Specifications

| Bedrooms   | 1               |
|------------|-----------------|
| Bathrooms  | 1               |
| Extras     | Study, Balcony  |
| Interior   | 476 Square Feet |
| Exterior   | 76 Square Feet  |
| Total Area | 552 Square Feet |

| ons |
|-----|
|     |

| Kitchen/Living/Dining | 15' 1" x 12' 6" |
|-----------------------|-----------------|
| Primary Bedroom       | 9' 7" x 10' 2"  |

North

Dimensions, specifications, layouts, and materials are approximate only and are subject to change without notice. Tile patterns may vary. Window size and location may vary. Actual usable floor space may vary from stated floor areas. Ceiling heights may vary and may not be uniform and could be affected. Bulkheads required for mechanical purposes such as kitchen and washroom exhausts and heating and cooling ducts have not been indicated. Sales and Marketing Consultant: RAD Marketing, E. & O. E.