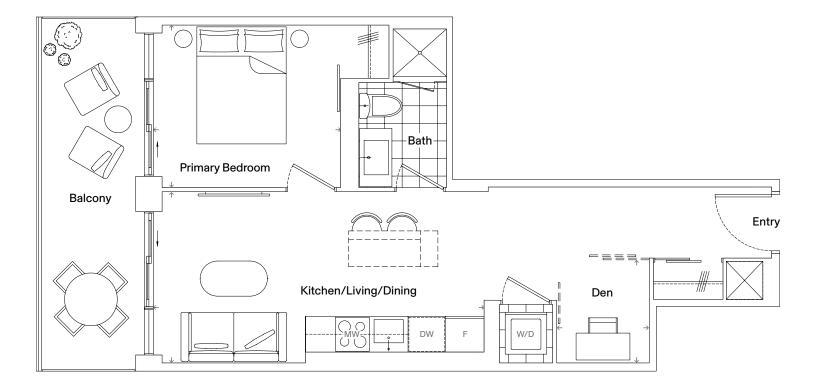

### 1B+D-01-B

#### Specifications

| Bedrooms   | 1               |
|------------|-----------------|
| Bathrooms  | 1               |
| Extras     | Den, Balcony    |
| Interior   | 494 Square Feet |
| Exterior   | 112 Square Feet |
| Total Area | 606 Square Feet |

| Dimensions            |                |
|-----------------------|----------------|
| Kitchen/Living/Dining | 18' 3" x 9' 1" |
| Primary Bedroom       | 11' 8" x 9' 1" |
| Den                   | 5' 5" x 8' 5"  |

Floors 10-26

Dimensions, specifications, layouts, and materials are approximate only and are subject to change without notice. Tile patterns may vary. Window size and location may vary. Actual usable floor space may vary from stated floor areas. Ceiling heights may vary and may not be uniform and could be affected. Bulkheads required for mechanical purposes such as kitchen and washroom exhausts and heating and cooling ducts have not been indicated. Sales and Marketing Consultant: RAD Marketing, E. & O. E.