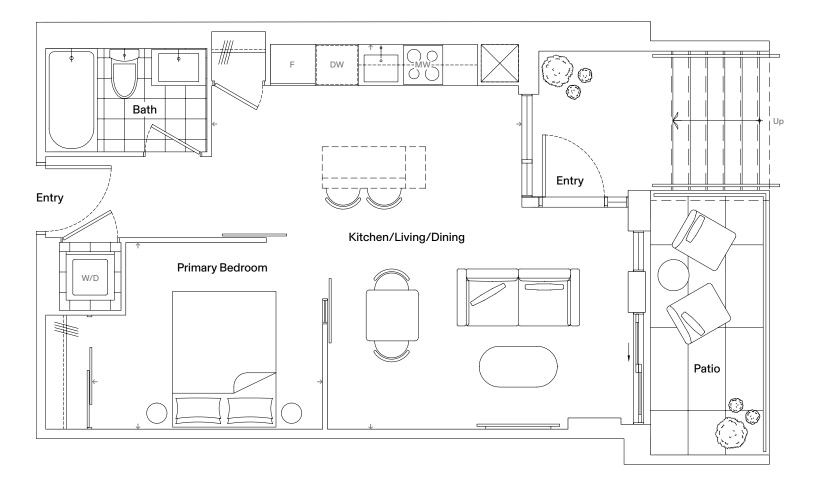

### 1B+D-10-B

#### Specifications

| Bedrooms   | 1                                |
|------------|----------------------------------|
| Bathrooms  | 1                                |
| Extras     | Barrier-free Suite, Den, Balcony |
| Interior   | 617 Square Feet                  |
| Exterior   | 112 Square Feet                  |
| Total Area | 729 Square Feet                  |
|            |                                  |

| Dimensions            |                 |  |
|-----------------------|-----------------|--|
| Kitchen/Living/Dining | 14' 2" x 18' 4" |  |
| Primary Bedroom       | 10' 6" x 10' 4" |  |
| Den                   | 5' 8" x 9' 3"   |  |

Floor 9

Dimensions, specifications, layouts, and materials are approximate only and are subject to change without notice. Tile patterns may vary. Window size and location may vary. Actual usable floor space may vary from stated floor areas. Ceiling heights may vary and may not be uniform and could be affected. Bulkheads required for mechanical purposes such as kitchen and washroom exhausts and heating and cooling ducts have not been indicated. Sales and Marketing Consultant: RAD Marketing, E. & O. E.