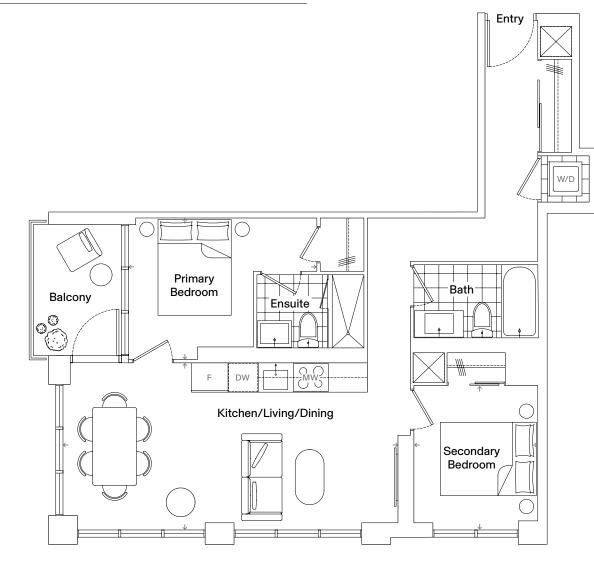

#### 2B+D-01

#### Specifications

| Bedrooms   | 2               |  |
|------------|-----------------|--|
| Deurooms   | 2               |  |
| Bathrooms  | 2               |  |
| Extras     | Den, Balcony    |  |
| Interior   | 835 Square Feet |  |
| Exterior   | 34 Square Feet  |  |
| Total Area | 869 Square Feet |  |

| Dimensions            |                 |
|-----------------------|-----------------|
| Kitchen/Living/Dining | 24' 0" x 12' 6" |
| Primary Bedroom       | 12' 3" x 10' 4" |
| Secondary Bedroom     | 9' 0" x 9' 0"   |
| Den                   | 6' 4" x 9' 5"   |

Floor 2

Dimensions, specifications, layouts, and materials are approximate only and are subject to change without notice. Tile patterns may vary. Window size and location may vary. Actual usable floor space may vary from stated floor areas. Ceiling heights may vary and may not be uniform and could be affected. Bulkheads required for mechanical purposes such as kitchen and washroom exhausts and heating and cooling ducts have not been indicated. Sales and Marketing Consultant: RAD Marketing, E. & O. E.