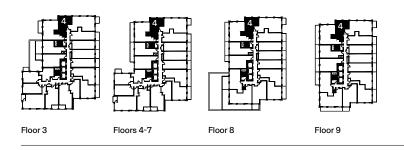

# 1B+D-01-J

| Specifications |                     | Dimensions            |                |
|----------------|---------------------|-----------------------|----------------|
| Bedrooms       | 1                   | Kitchen/Living/Dining | 18' 3" x 9' 1" |
| Bathrooms      | 1                   | Primary Bedroom       | 11' 8" x 9' 1" |
| Extras         | Den, Juliet Balcony | Den                   | 5' 5" x 8' 5"  |
| Total Area     | 494                 |                       |                |

Dimensions, specifications, layouts, and materials are approximate only and are subject to change without notice. Tile patterns may vary. Window size and location may vary. Actual usable floor space may vary from stated floor areas. Ceiling heights may vary and may not be uniform and could be affected. Bulkheads required for mechanical purposes such as kitchen and washroom exhausts and heating and cooling ducts have not been indicated. Sales and Marketing Consultant: RAD Marketing, E. & O. E.