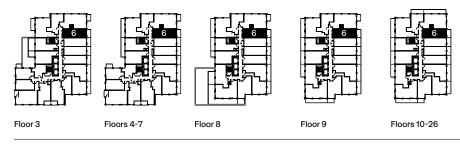

### 1B+D-10-B

#### Specifications

| Bedrooms   | 1                                |
|------------|----------------------------------|
| Bathrooms  | 1                                |
| Extras     | Barrier-free Suite, Den, Balcony |
| Interior   | 617 Square Feet                  |
| Exterior   | 112 Square Feet                  |
| Total Area | 729 Square Feet                  |
|            |                                  |

| Dimensions            |                 |  |
|-----------------------|-----------------|--|
| Kitchen/Living/Dining | 14' 2" x 18' 4" |  |
| Primary Bedroom       | 10' 6" x 10' 4" |  |
| Den                   | 5' 8" x 9' 3"   |  |

Floor 9

Dimensions, specifications, layouts, and materials are approximate only and are subject to change without notice. Tile patterns may vary. Window size and location may vary. Actual usable floor space may vary from stated floor areas. Ceiling heights may vary and may not be uniform and could be affected. Bulkheads required for mechanical purposes such as kitchen and washroom exhausts and heating and cooling ducts have not been indicated. Sales and Marketing Consultant: RAD Marketing, E. & O. E.