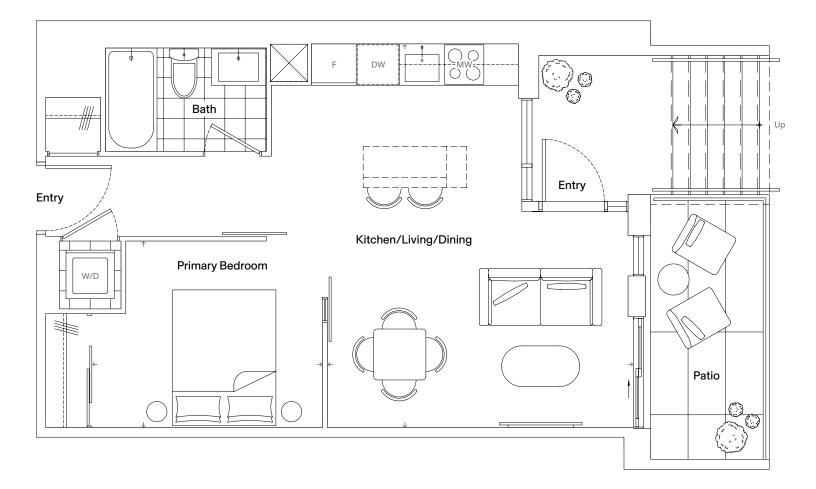

### 1B+D-11-B2

#### Specifications

| Bedrooms   | 1               |  |
|------------|-----------------|--|
| Bathrooms  | 1.5             |  |
| Extras     | Den, Balcony    |  |
| Interior   | 620 Square Feet |  |
| Exterior   | 117 Square Feet |  |
| Total Area | 737 Square Feet |  |
|            |                 |  |

| Dimensions      |                 |
|-----------------|-----------------|
| Kitchen/Dining  | 10' 0" x 9' 3"  |
| Living          | 9' 6" x 9' 10"  |
| Primary Bedroom | 12' 3" x 8' 10" |
| Den             | 6' 8" x 8' 10"  |
|                 |                 |

Floor 9

Floors 10-26

Dimensions, specifications, layouts, and materials are approximate only and are subject to change without notice. Tile patterns may vary. Window size and location may vary. Actual usable floor space may vary from stated floor areas. Ceiling heights may vary and may not be uniform and could be affected. Bulkheads required for mechanical purposes such as kitchen and washroom exhausts and heating and cooling ducts have not been indicated. Sales and Marketing Consultant: RAD Marketing, E. & O. E.