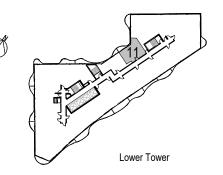

## PIAZZA 534

1 BED + DEN, 1 BATH INTERIOR: 534 SQ.FT BALCONY: 67 SQ.FT TOTAL: 601 SQ.FT

РΗ

Upper Tower

Mid Tower

Lower Tower

Lobby & Amenities