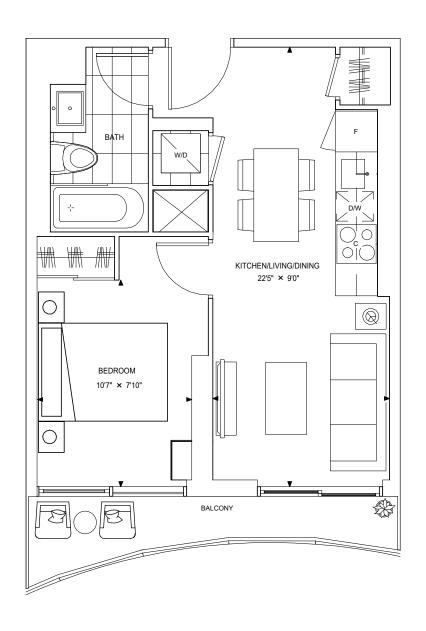

### **TIMES 486**

1 BED, 1 BATH INTERIOR: 486 SQ.FT BALCONY: 43 SQ.FT TOTAL: 529 SQ.FT