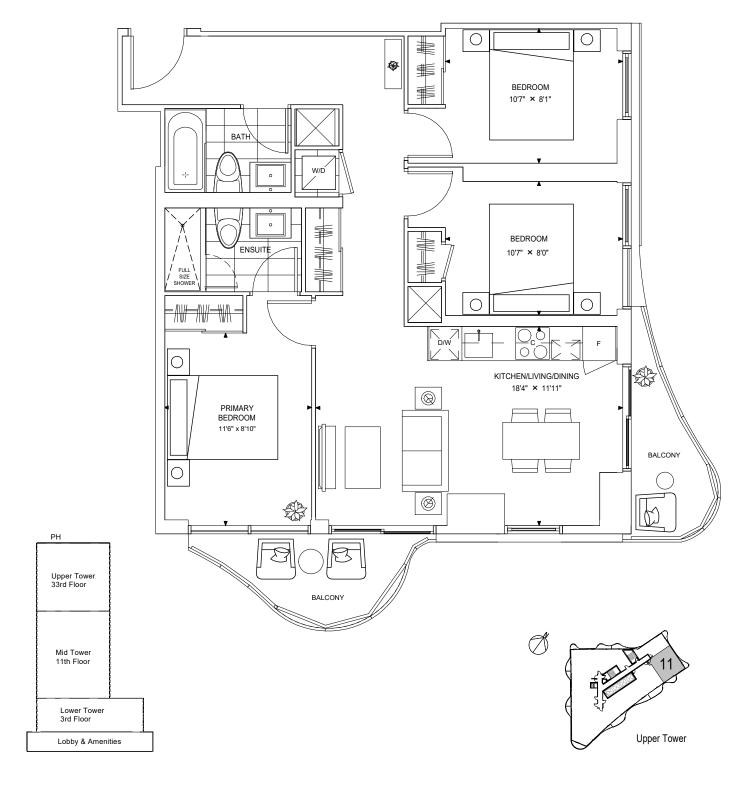

# SHIBUYA 670

2 BED, 2 BATH INTERIOR: 670 SQ.FT

BALCONY: 105 SQ.FT TOTAL: 775 SQ.FT

РΗ