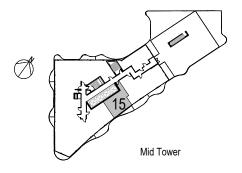

## PIAZZA 534

1 BED + DEN, 1 BATH INTERIOR: 534 SQ.FT BALCONY: 67 SQ.FT TOTAL: 601 SQ.FT

РΗ

Upper Tower

Mid Tower

Lower Tower

Lobby & Amenities