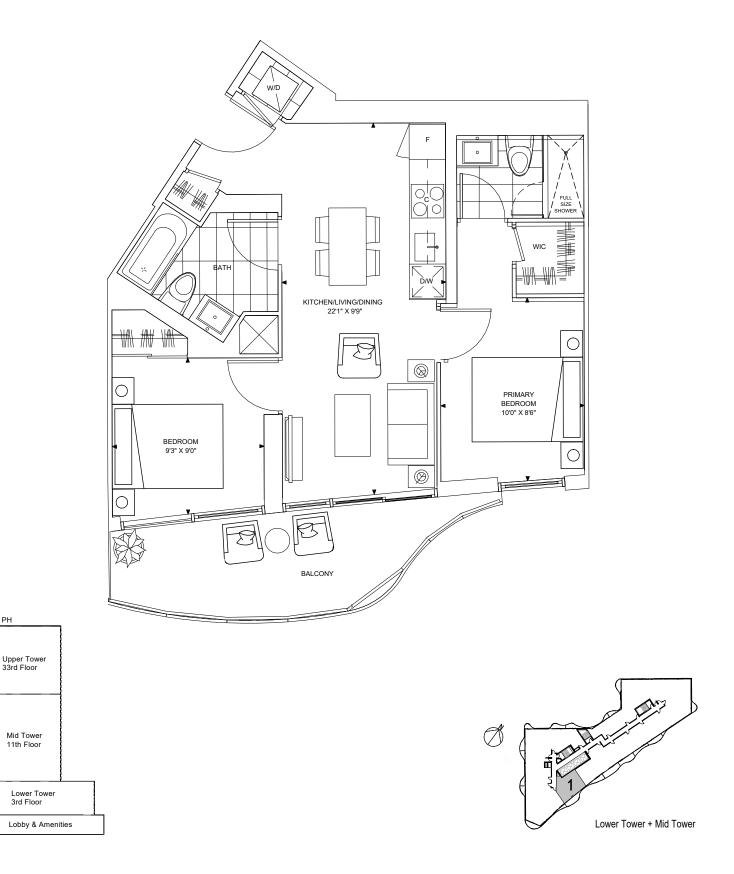

## SHIBUYA 718

2 BED, 2 BATH INTERIOR: 716 SQ.FT BALCONY: 37 SQ.FT TOTAL: 753 SQ.FT