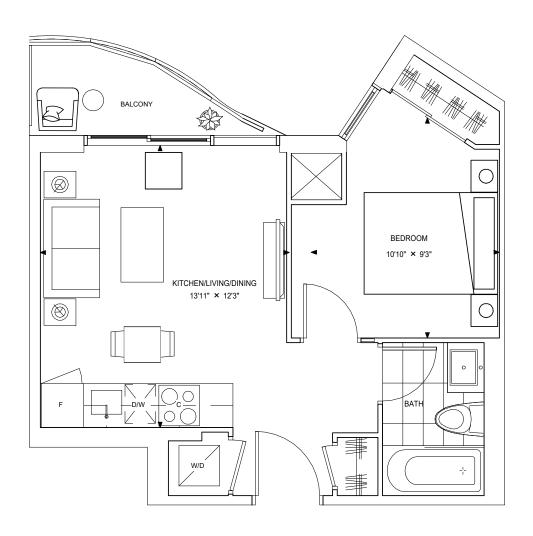

# **TIMES 436**

1 BED, 1 BATH INTERIOR: 436 SQ.FT BALCONY: 33 SQ.FT

BALCONY: 33 SQ.FT TOTAL: 469 SQ.FT