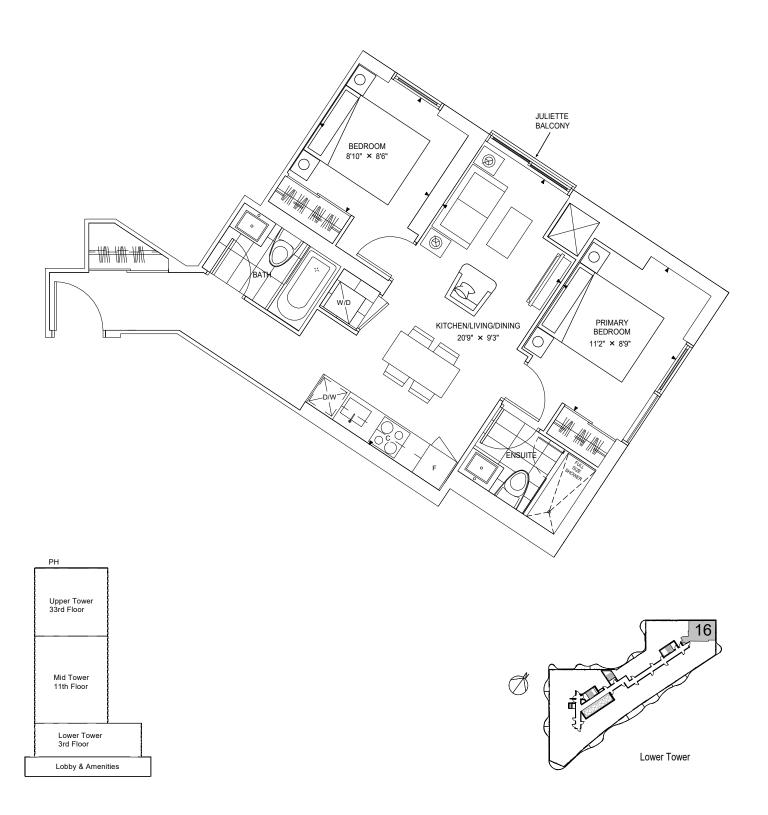

# SHIBUYA 670

2 BED, 2 BATH INTERIOR: 670 SQ.FT

BALCONY: 105 SQ.FT TOTAL: 775 SQ.FT

РΗ