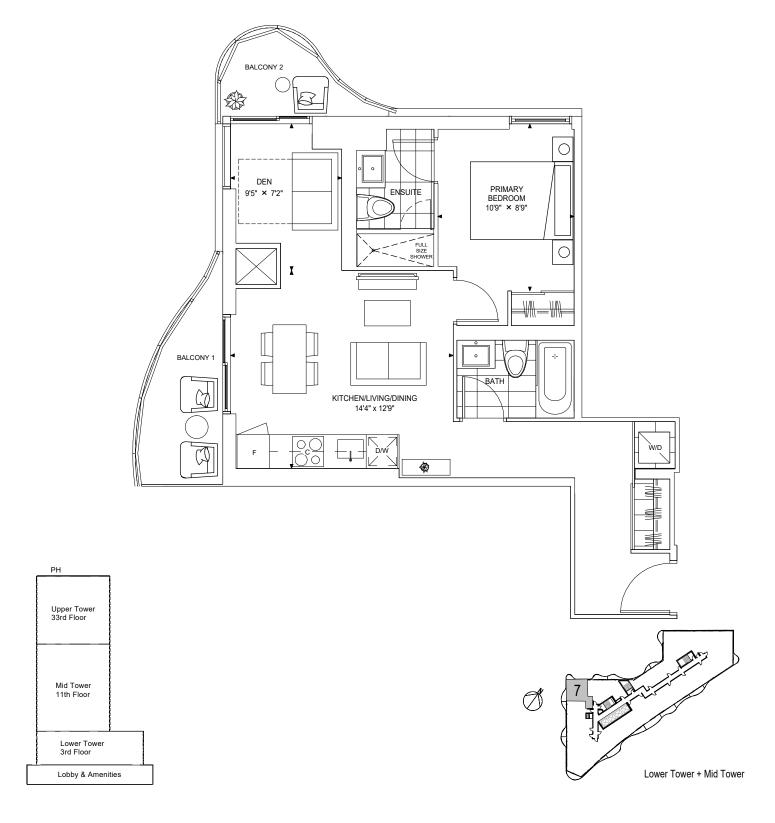

## **PICCADILLY 629**

1 BED + DEN, 2 BATH INTERIOR: 629 SQ.FT BALCONY 1 & 2: 98 SQ.FT TOTAL: 727 SQ.FT