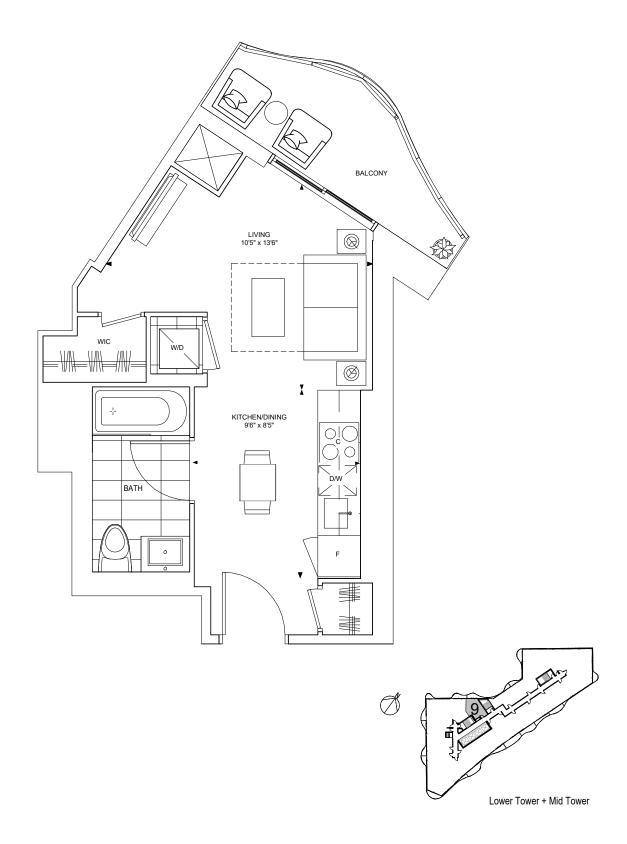

## **DUNDAS 375**

STUDIO, 1 BATH INTERIOR: 375 SQ.FT BALCONY: 60 SQ.FT TOTAL: 435 SQ.FT