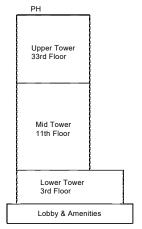

## PIAZZA 534

1 BED + DEN, 1 BATH INTERIOR: 534 SQ.FT BALCONY: 67 SQ.FT TOTAL: 601 SQ.FT

РΗ

Upper Tower

Mid Tower

Lower Tower

Lobby & Amenities