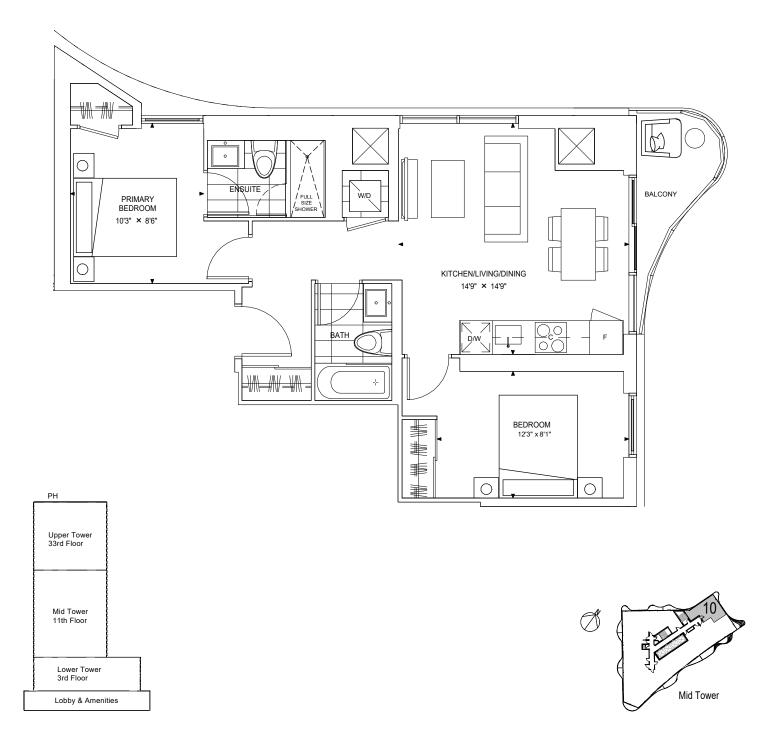

### **TIMES 486**

1 BED, 1 BATH INTERIOR: 486 SQ.FT BALCONY: 43 SQ.FT TOTAL: 529 SQ.FT