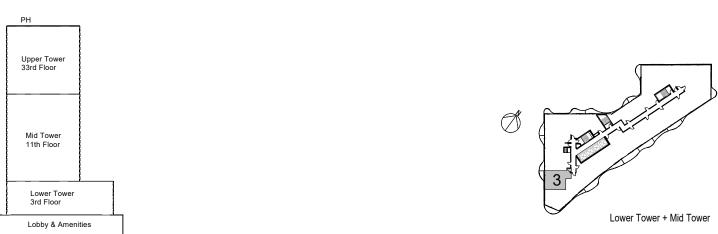

## PIAZZA 534

1 BED + DEN, 1 BATH INTERIOR: 534 SQ.FT BALCONY: 67 SQ.FT TOTAL: 601 SQ.FT

РΗ

Upper Tower

Mid Tower

Lower Tower

Lobby & Amenities