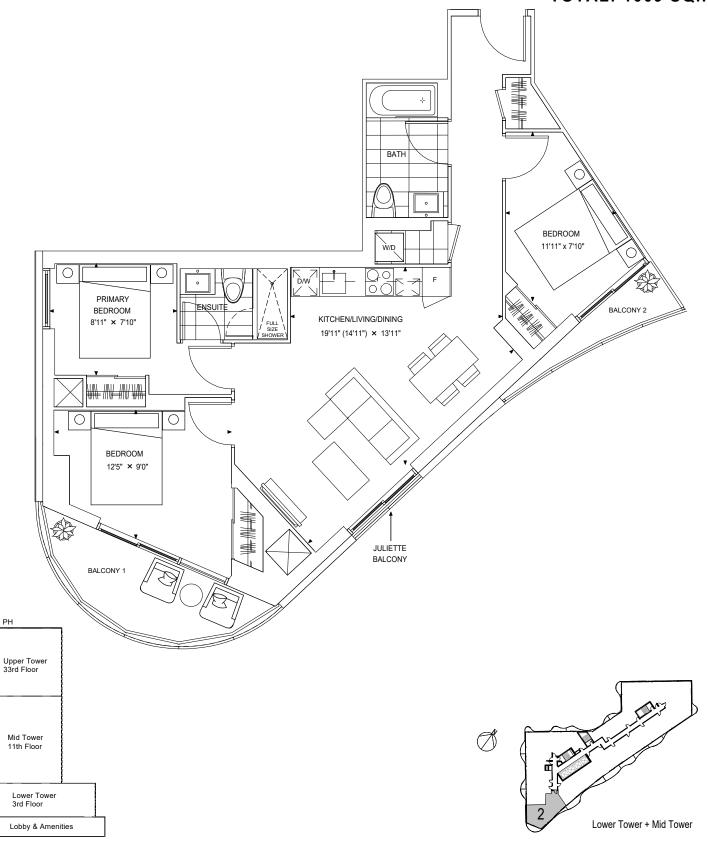

## **GRAND 909**

3 BED, 2 BATH INTERIOR: 909 SQ.FT BALCONY 1 & 2: 100 SQ.FT TOTAL: 1009 SQ.FT