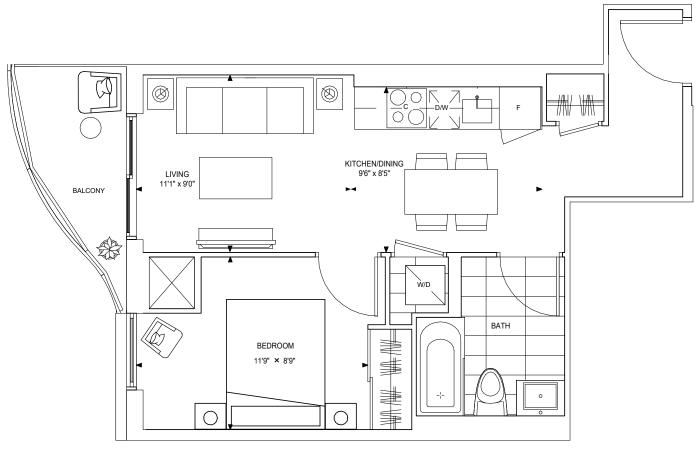

## **TIMES 446**

1 BED, 1 BATH INTERIOR: 446 SQ.FT BALCONY: 52 SQ.FT TOTAL: 498 SQ.FT