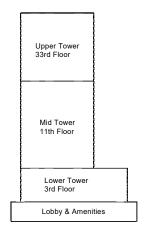

## PIAZZA 534

1 BED + DEN, 1 BATH INTERIOR: 534 SQ.FT BALCONY: 67 SQ.FT TOTAL: 601 SQ.FT

РΗ

Upper Tower

Mid Tower

Lower Tower

Lobby & Amenities