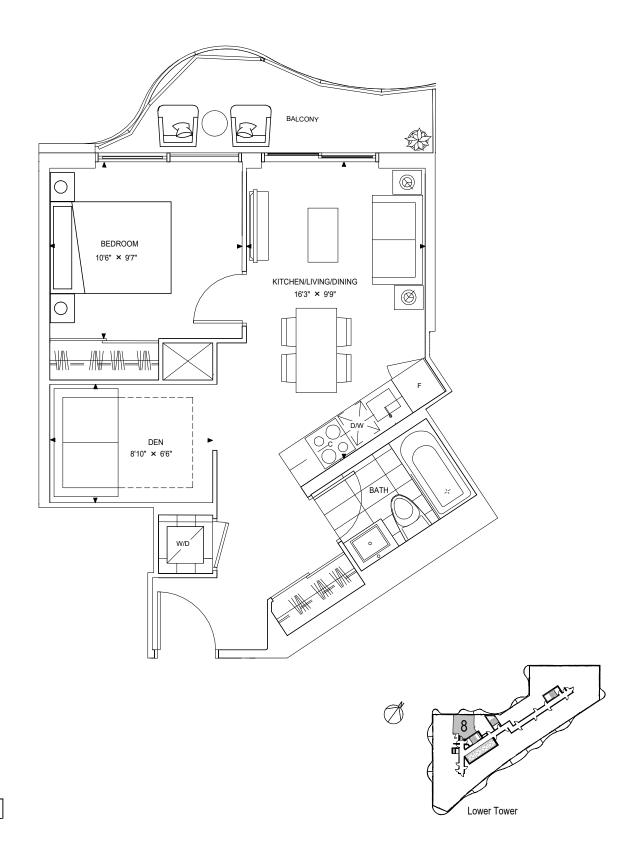

## PIAZZA 534

1 BED + DEN, 1 BATH INTERIOR: 534 SQ.FT BALCONY: 67 SQ.FT TOTAL: 601 SQ.FT

РΗ

Upper Tower

Mid Tower

Lower Tower

Lobby & Amenities