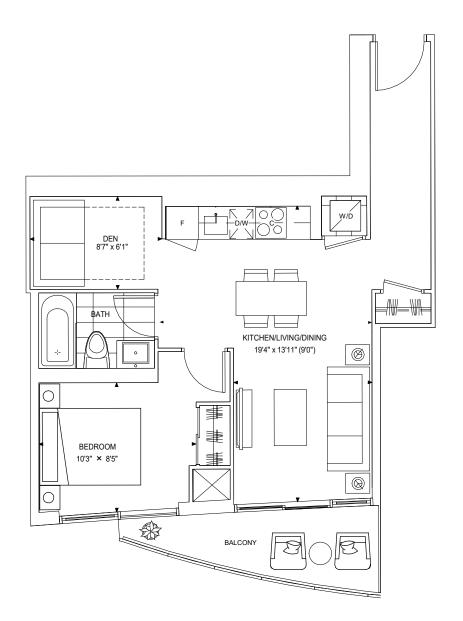

## PIAZZA 593

1 BED + DEN, 1 BATH INTERIOR: 593 SQ.FT BALCONY: 64 SQ.FT TOTAL: 657 SQ.FT