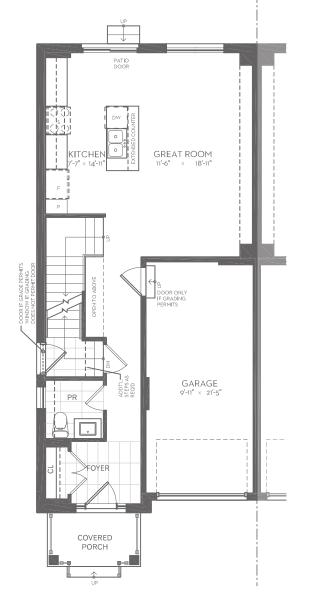

D - 1,865 sq. ft.

ALL ELEVATIONS INCLUDE 370 SQ. FT. OF FINISHED BASEMENT

WTSD-13

## Semis

All dimensions and floor plans are approximate. Sizes and specifications are subject to change without notice. Actual useable space may vary from the stated floor area.

All illustrations are artist's concept. Landscaping, hardscaping and exterior lighting are not included in the purchase price. Some items shown may be upgrades. E. & O.E. May 2024.

# fullhouse

As part of Great Gulf's commitment to always deliver greater value, we bring you our new, exclusive and unprecedented collection of homes.

#### YOUR FULL HOUSE INCLUDES:

Finished basement with:

- Expansive recreation room
- Additional full bathroom
- Larger basement windows
- Full underslab insulation

\*As grading permits. E. & O.E.







Basement - Elevation A

Ground Floor - Elevation A

Second Floor - Elevation A