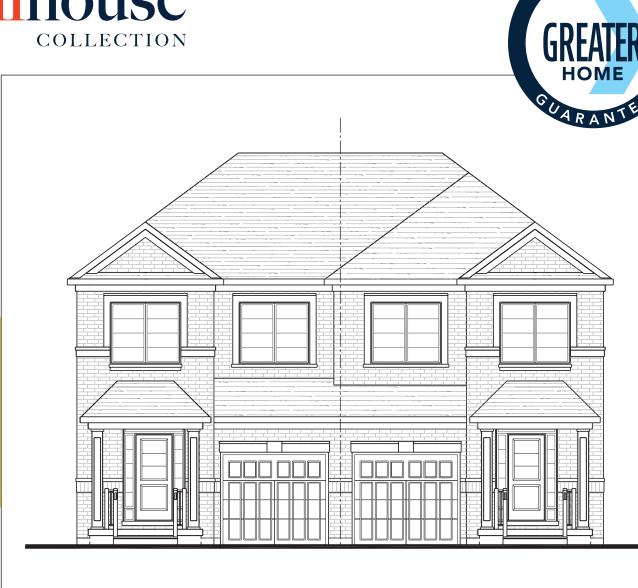

#### THREE BEDROOM

Elevation A - 1,855 sq. ft. Elevation B - 1,865 sq. ft. Elevation C - 1,855 sq. ft. Elevation D - 1,865 sq. ft.

ALL ELEVATIONS INCLUDE 370 SQ. FT. OF FINISHED BASEMENT

WTSD-13

## Semis

All dimensions and floor plans are approximate. Sizes and specifications are subject to change without notice. Actual useable space may vary from the stated floor area.

All illustrations are artist's concept. Landscaping, hardscaping and exterior lighting are not included in the purchase price. Some items shown may be upgrades. E. & O.E. May 2024.