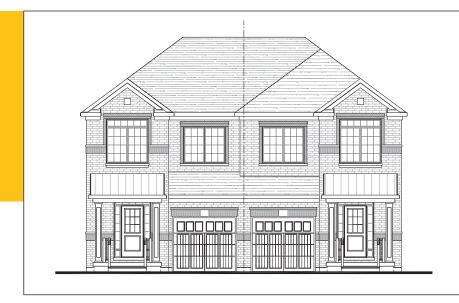

#### THREE BEDROOM WTSD-13

Elevation A - 1,855 sq. ft. Elevation B - 1,865 sq. ft.

Elevation B - 1,865 sq. ft.

Elevation C - 1,855 sq. ft. Elevation D - 1,865 sq. ft.

ALL ELEVATIONS INCLUDE 370 SQ. FT. OF FINISHED BASEMENT

Elevation C - 1,855 sq. ft.

EAT GI

### 回 GREAT GULF

Elevation A - 1,855 sq. ft.

Semis

All dimensions and floor plans are approximate. Sizes and specifications are subject to change without notice. Actual useable space may vary from the stated floor area. \*All illustrations are artist's concept. Landscaping, hardscaping and exterior lighting are not included in the purchase price. Some items shown may be upgrades. E. & O.E. May 2024.