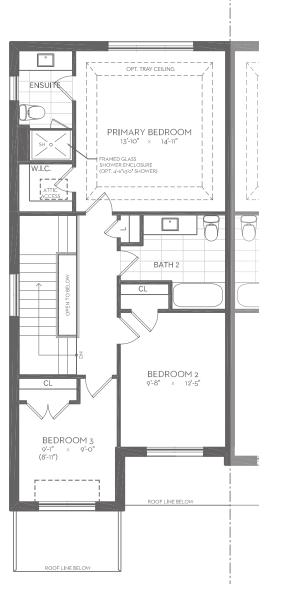

- 1,865 sq. ft.

ALL ELEVATIONS INCLUDE 370 SQ. FT. OF FINISHED BASEMENT

WTSD-13

## Semis

All dimensions and floor plans are approximate. Sizes and specifications are subject to change without notice. Actual useable space may vary from the stated floor area.

All illustrations are artist's concept. Landscaping, hardscaping and exterior lighting are not included in the purchase price. Some items shown may be upgrades. E. & O.E. May 2024.

# fullhouse

As part of Great Gulf's commitment to always deliver greater value, we bring you our new, exclusive and unprecedented collection of homes.

#### YOUR FULL HOUSE INCLUDES:

Finished basement with:

- Expansive recreation room
- Additional full bathroom
- Larger basement windows
- Full underslab insulation

\*As grading permits. E. & O.E.







Basement - Elevation A

Ground Floor - Elevation A

Second Floor - Elevation A