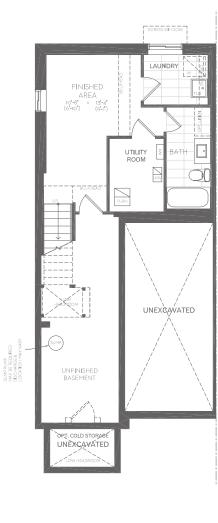

#### THREE BEDROOM WTSD-13

Elevation A - 1,855 sq. ft. Elevation B - 1,865 sq. ft.

Elevation B - 1,865 sq. ft.

Elevation C - 1,855 sq. ft. Elevation D - 1,865 sq. ft.

ALL ELEVATIONS INCLUDE 370 SQ. FT. OF FINISHED BASEMENT

#### THREE BEDROOM

Elevation A - 1,855 sq. ft. Elevation B - 1,865 sq. ft. Elevation C - 1,855 sq. ft. Elevation D - 1,865 sq. ft.

ALL ELEVATIONS INCLUDE 370 SQ. FT. OF FINISHED BASEMENT

WTSD-13

#### YOUR FULL HOUSE INCLUDES:

Finished basement with:

- Expansive recreation room
- Additional full bathroom
- Larger basement windows
- Full underslab insulation

\*As grading permits. E. & O.E.

Basement - Elevation A