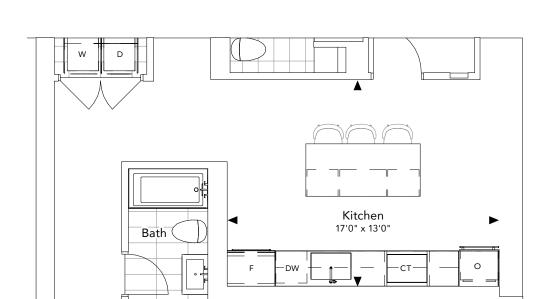

# Primary Bedroom 15'11" x 9'6" Bedroom 2 9'10" x 9'10" HVAC W.I.C. W.I.C. Living 9'8" x 18'0" Ensuite Den 6'8" x 8'5" Dining 10'7" x 15'8" Pantry Kitchen 17'0" x 13'0" Powder -ст-Gallery/ Library Foyer