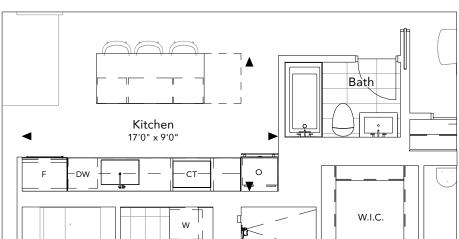

# THE LUCID COLLECTION

Model 2T 2 Bedroom + 3 Baths + Den Interior: 1,637 Sq.Ft. Terrace: 351 Sq.Ft.

2 Bedroom + 3 Baths + Den

Juliet Balcony

THE LUCID COLLECTION

Model 2V

2 Bedroom + 2.5 Baths + Den

Interior: 2,141 Sq.Ft. Terrace: 589 Sq.Ft. Balcony: 117 Sq.Ft.

902

 $\stackrel{N}{\mathbf{T}}$ 