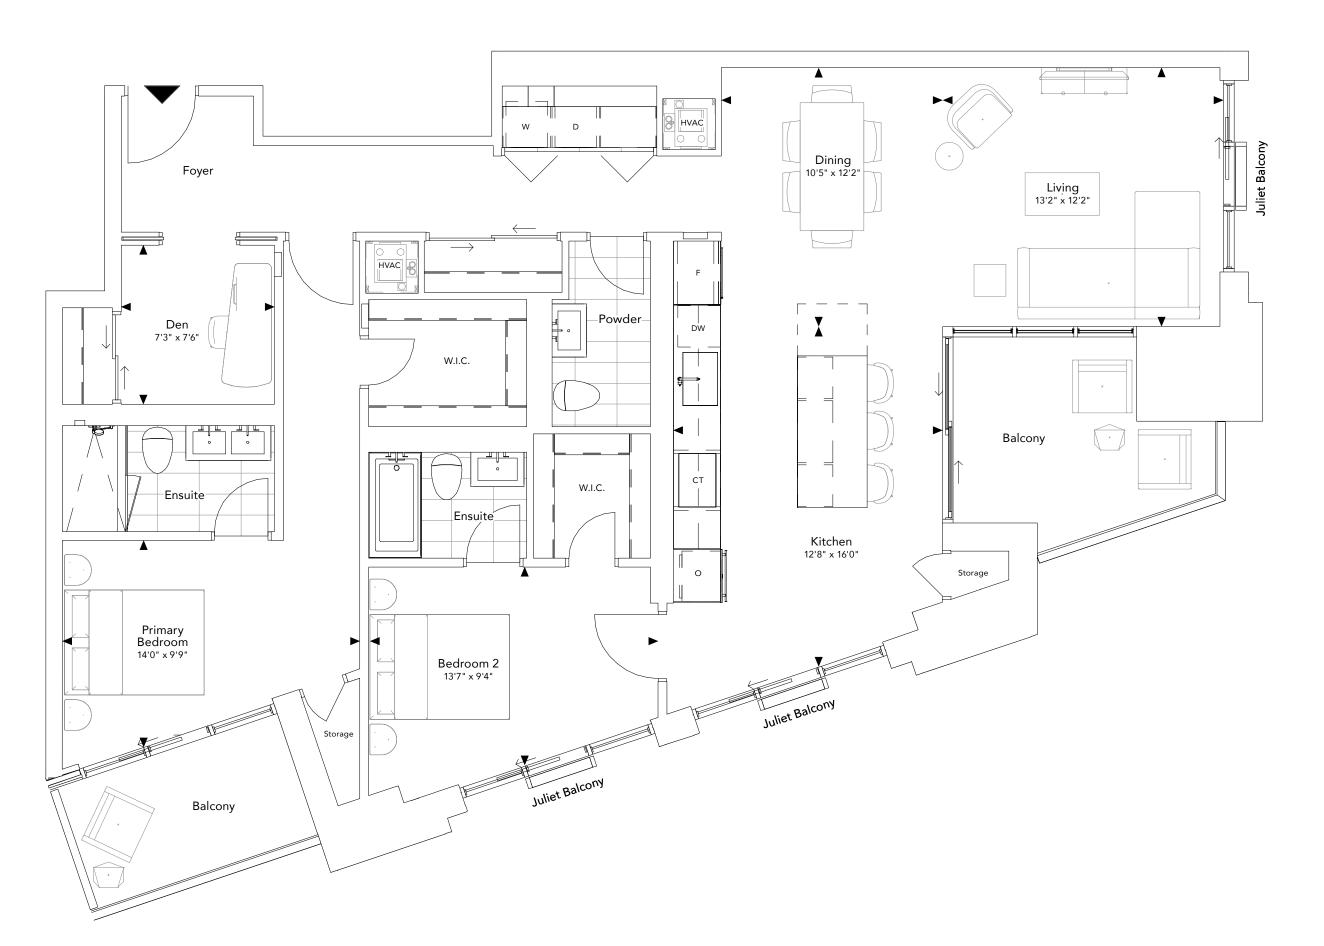

# THE GRAND ELEGANCE COLLECTION

Model 2Y 2 Bedroom + 2.5 Baths + Den Interior: 1,516-1,571 Sq.Ft. Balcony: 156-170 Sq.Ft.

1003, 1103

Model 2Z 2 Bedroom + 3 Baths Interior: 1,905 Sq.Ft. Balcony: 364 Sq.Ft.