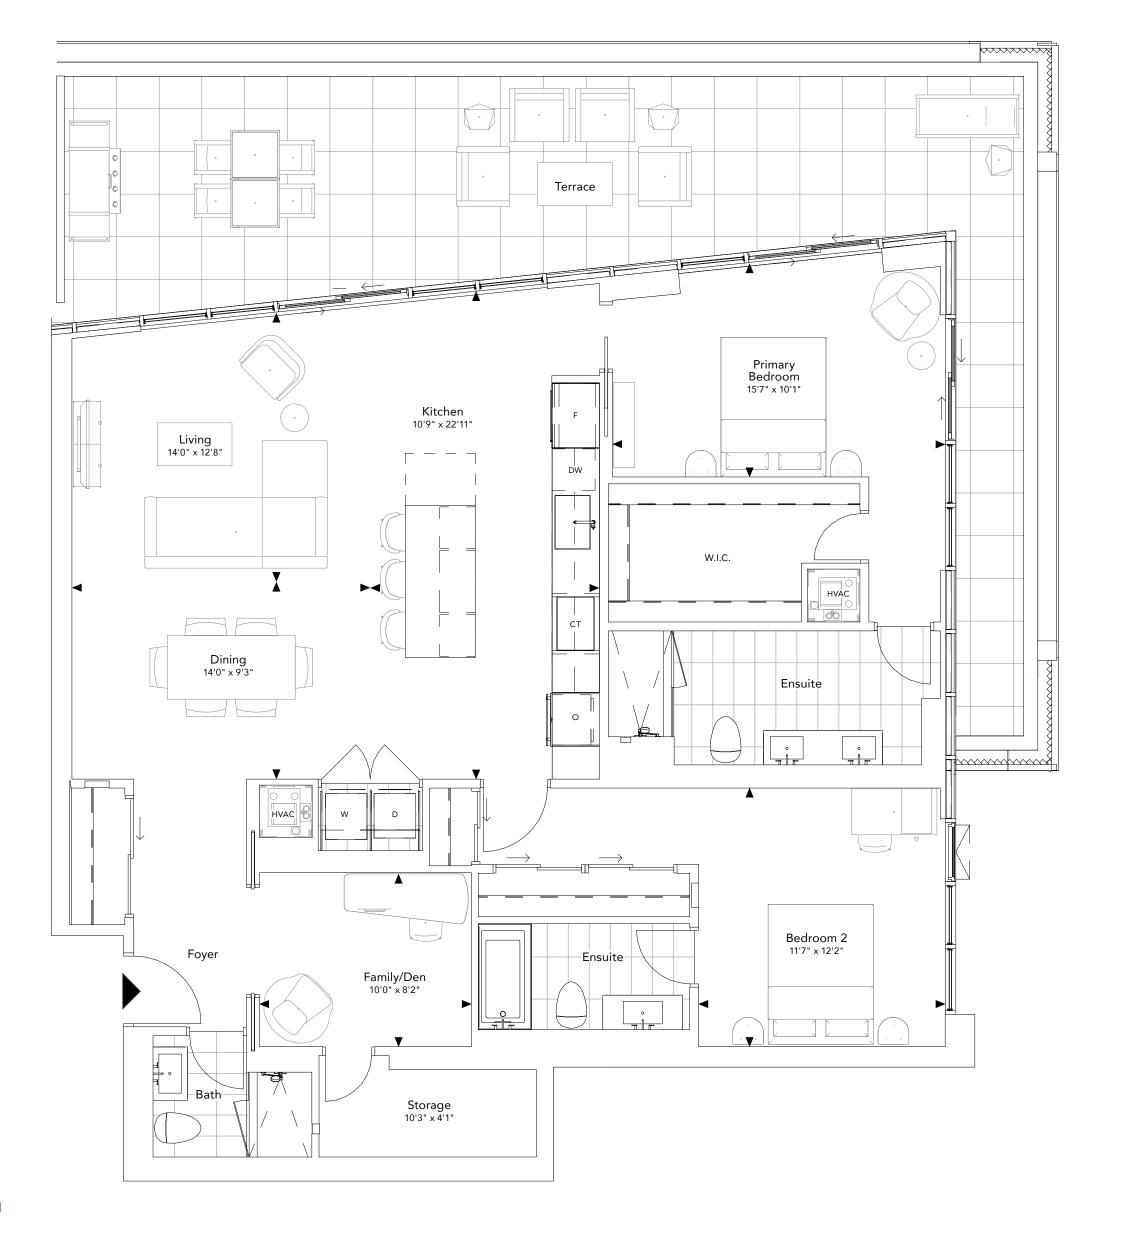

# THE AVALON COLLECTION

Model 3A

3 Bedroom + 2.5 Baths + Den Interior: 2,026-2,028 Sq.Ft. Balcony: 117-128 Sq.Ft.

404, 504, Accessible

Model 2U 3 Bedroom/Family + 3 Baths Interior: 1,581 Sq.Ft. Terrace: 332 Sq.Ft.