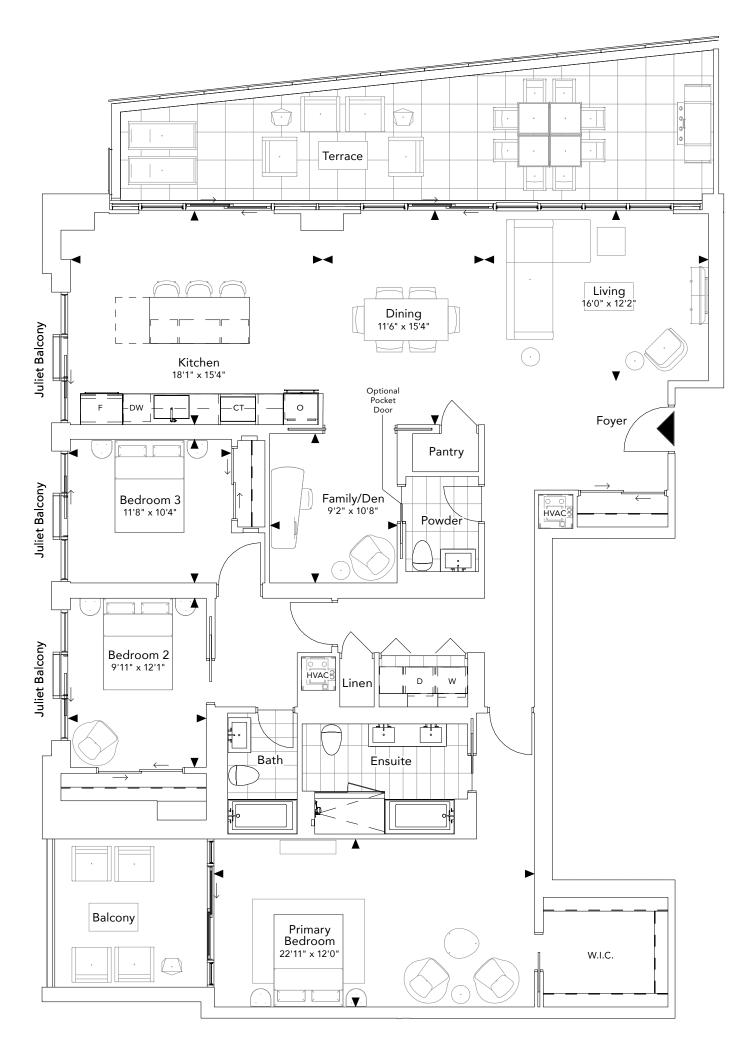

# Kitchen 18'1" x 15'4" Optional Pocket Door Family/Den 9'2" x 10'8" Bath

OPTIONAL BATH