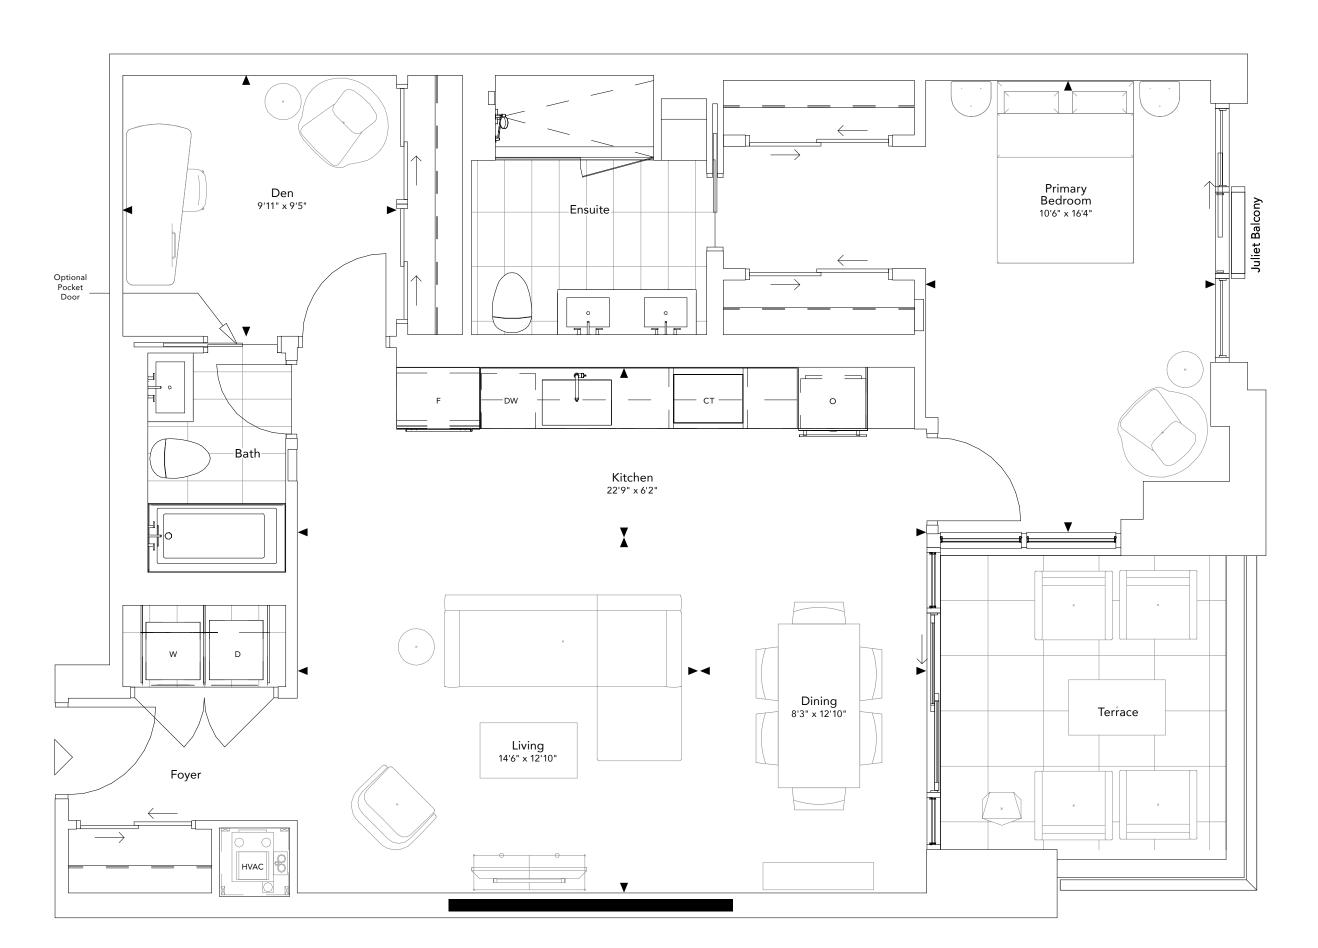

# THE AVALON COLLECTION

Model 3A

3 Bedroom + 2.5 Baths + Den Interior: 2,026-2,028 Sq.Ft. Balcony: 117-128 Sq.Ft.

404, 504, Accessible

Model 2U 3 Bedroom/Family + 3 Baths Interior: 1,581 Sq.Ft. Terrace: 332 Sq.Ft.