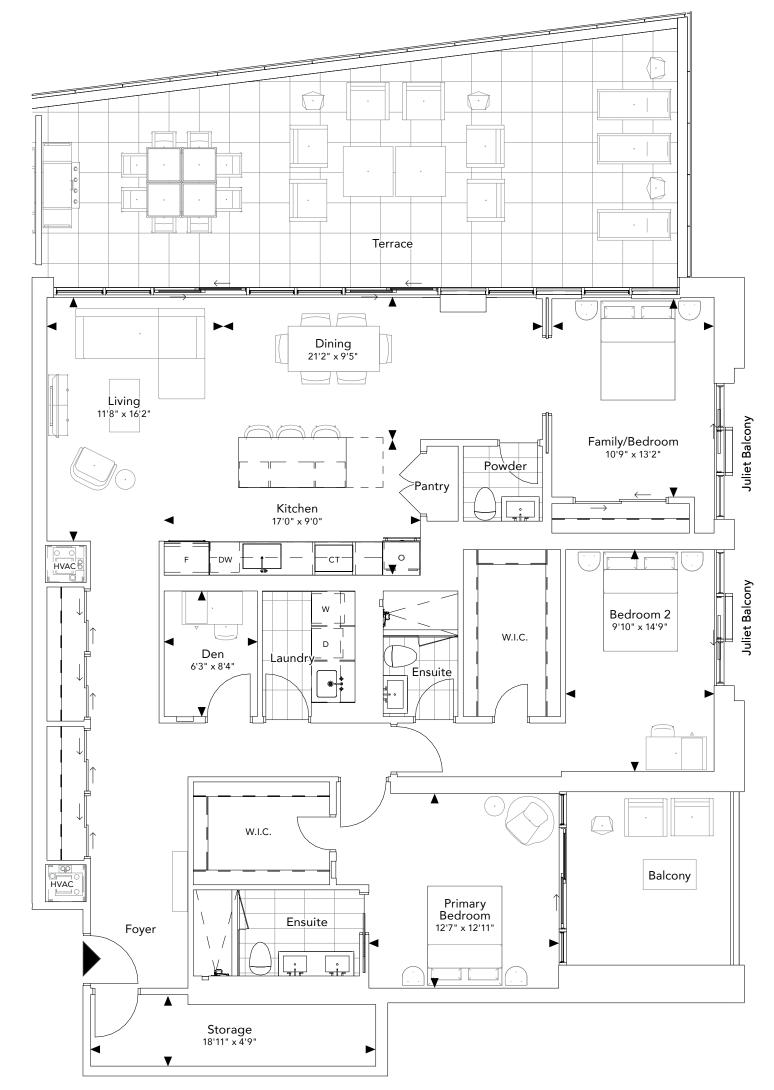

# THE LUCID COLLECTION

Model 2T 2 Bedroom + 3 Baths + Den Interior: 1,637 Sq.Ft. Terrace: 351 Sq.Ft.

2 Bedroom + 3 Baths + Den

Juliet Balcony

THE LUCID COLLECTION

Model 2V

2 Bedroom + 2.5 Baths + Den

Interior: 2,141 Sq.Ft. Terrace: 589 Sq.Ft. Balcony: 117 Sq.Ft.

902

 $\stackrel{N}{\mathbf{T}}$ 