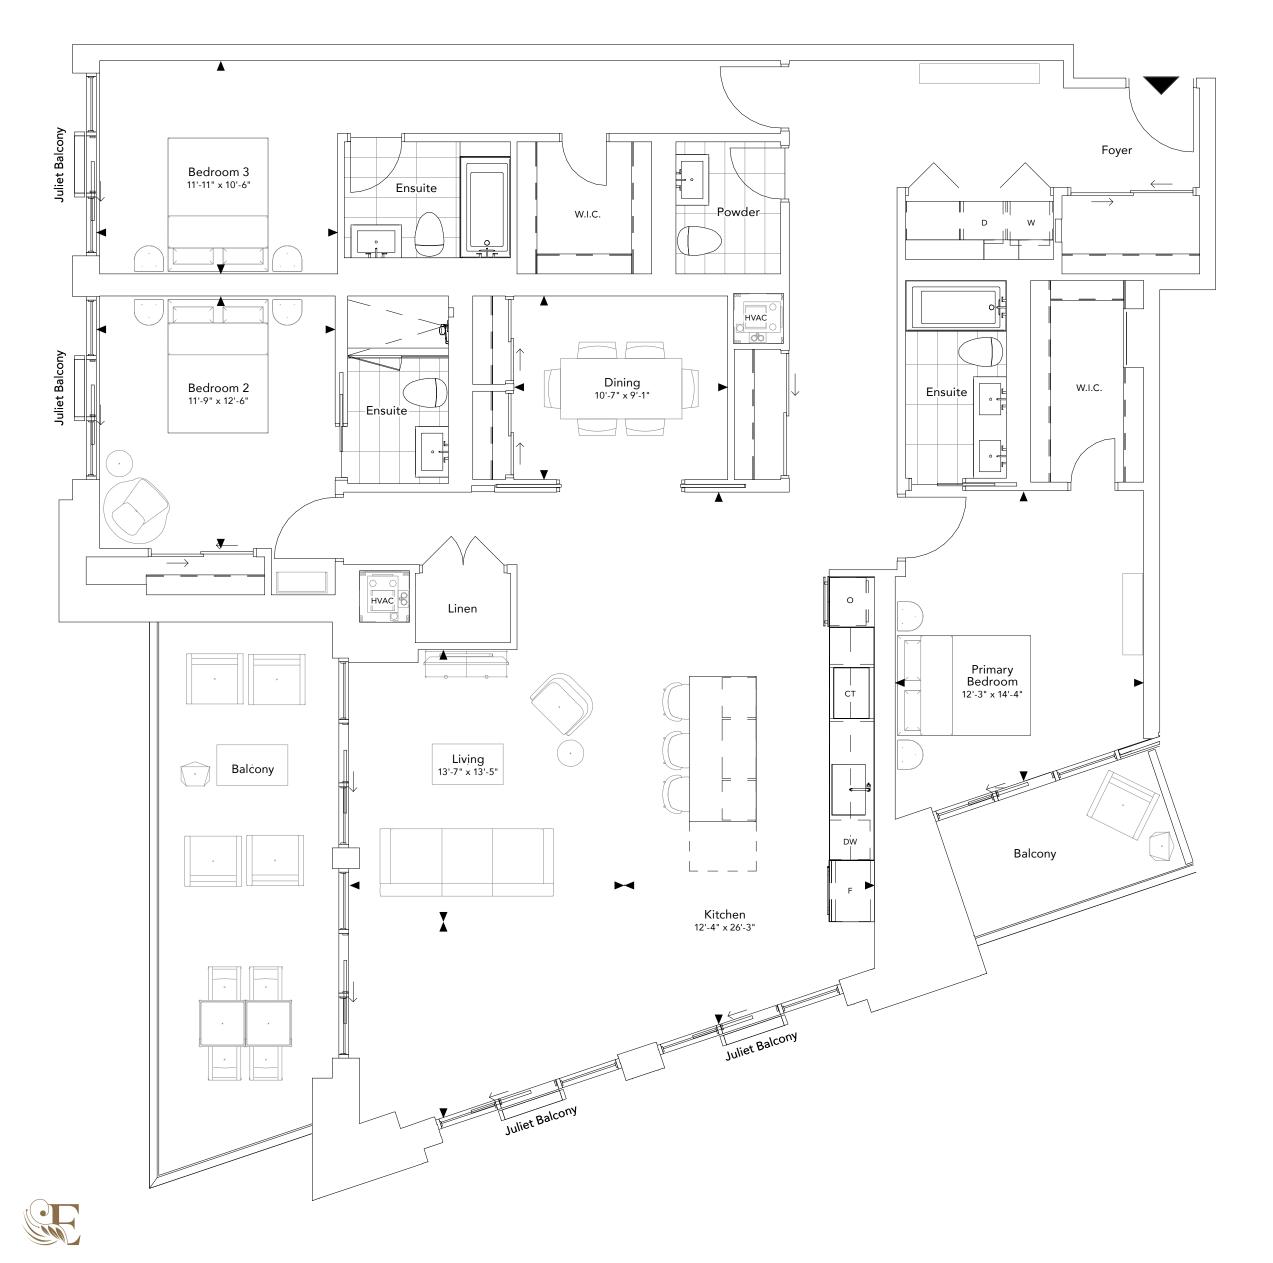

# THE ALLURE COLLECTION

Model 2G 2 Bedroom + 3 Baths + Den Interior: 1,612-1,632 Sq.Ft. Balcony: 97-99 Sq.Ft.

306, 405, 505, 604, 704, 804, 903

Level 5

Model 1A 2 Bedroom + 2 Baths Interior: 934 Sq.Ft. Terrace: 50 Sq.Ft.

Model 1F 2 Bedroom + 2 Baths Interior: 1,049-1,061 Sq.Ft. Balcony: 120-122 Sq.Ft.

310, 409, 509, 708, 808

Model 1H 1 Bedroom + 2 Baths + Den Interior: 1,095 Sq.Ft. Balcony: 117 Sq.Ft.

Model 1E 1 Bedroom + 2 Baths + Den Interior: 1,137-1,150 Sq.Ft.

309, 408, 508, 607, 707, 807, 906

Accessible

Model 1C-1 1 Bedroom + 2 Baths + Den Interior: 1,172 Sq.Ft. Terrace: 116 Sq.Ft.

Model 1G 2 Bedroom + 2 Baths Interior: 1,173-1,183 Sq.Ft.

401, 501

Model 1C-2 1 Bedroom + 2 Baths + Den Interior: 1,183 Sq.Ft. Balcony: 117 Sq.Ft.