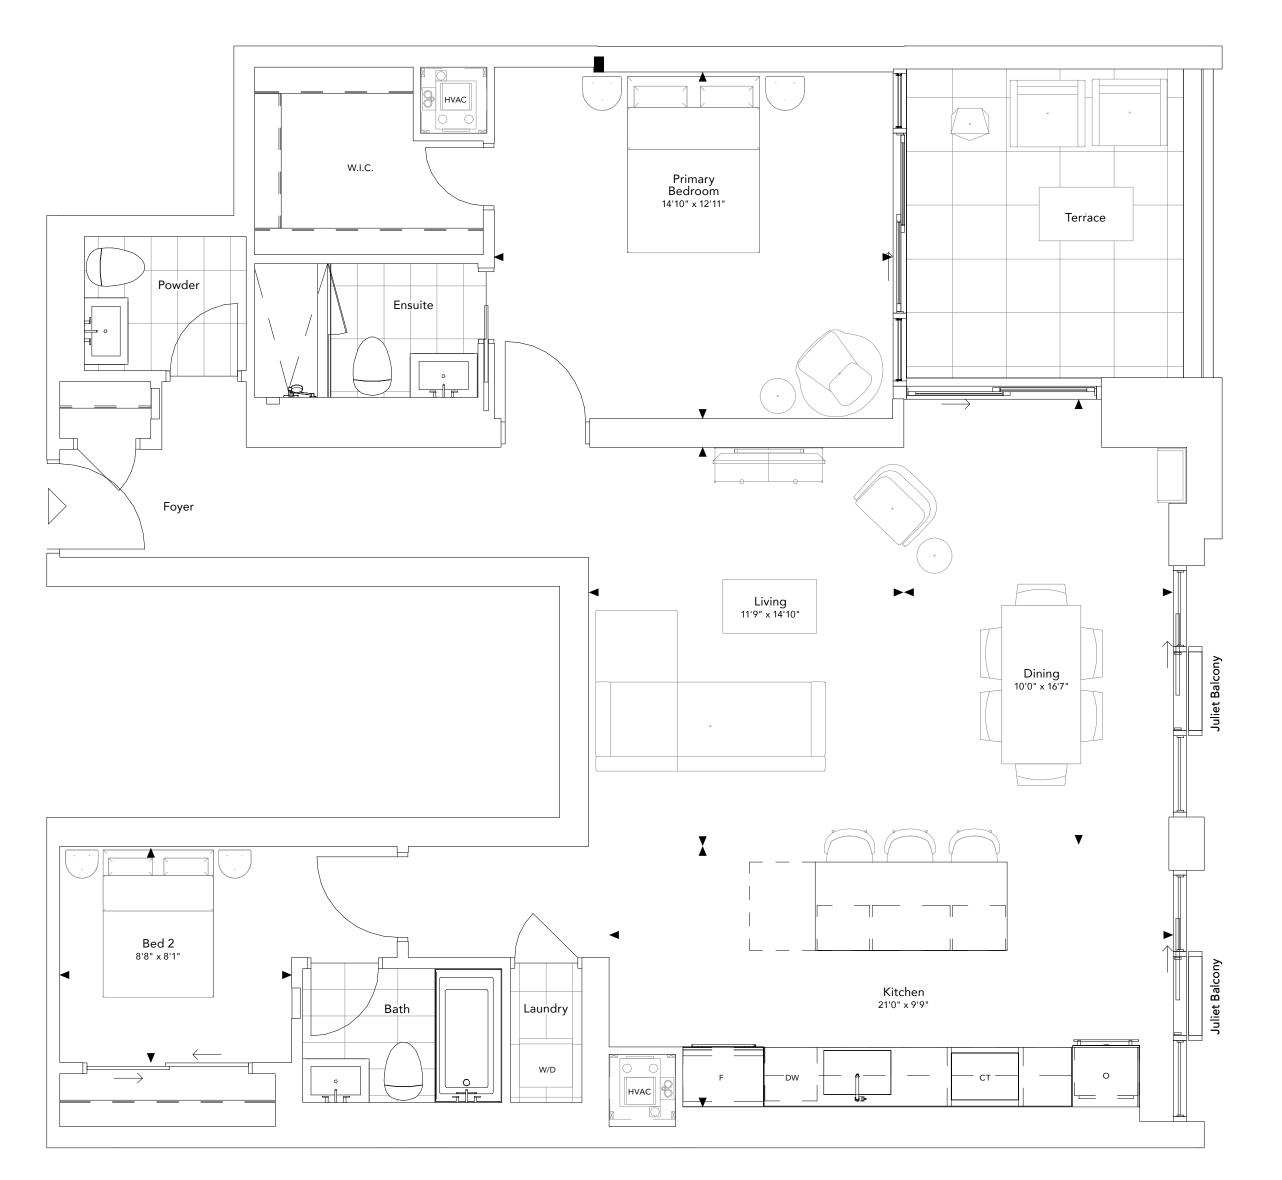

Model 2D 2 Bedroom + 2 Baths + Den Interior: 1,620 Sq.Ft. Balcony: 135 Sq.Ft.

301, Accessible

Model 2Q 2 Bedroom + 3 Baths + Den Interior: 1,905 Sq.Ft. Balcony: 117 Sq.Ft.