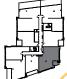

# THE ALLURE COLLECTION

Model 2H 2 Bedroom + 2 Baths + Den Interior: 1,331-1,352 Sq.Ft. Balcony: 246-254 Sq.Ft.

308, 407, 507, 606, 706, 806, 905

Level 4

Level 3