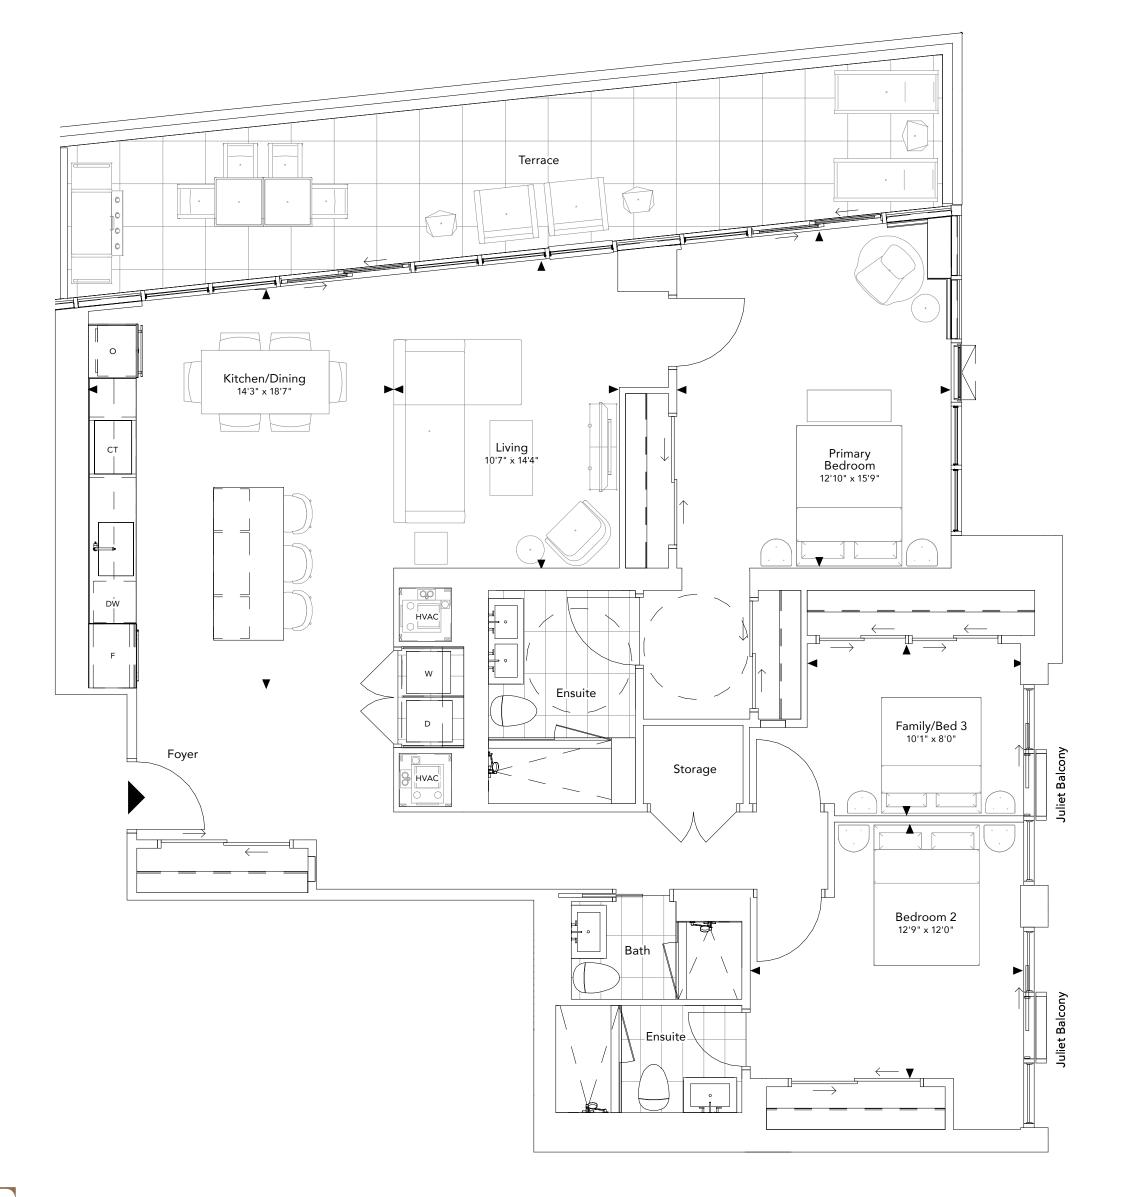

# THE AVALON COLLECTION

Model 3A

3 Bedroom + 2.5 Baths + Den Interior: 2,026-2,028 Sq.Ft. Balcony: 117-128 Sq.Ft.

404, 504, Accessible

Model 2U 3 Bedroom/Family + 3 Baths Interior: 1,581 Sq.Ft. Terrace: 332 Sq.Ft.