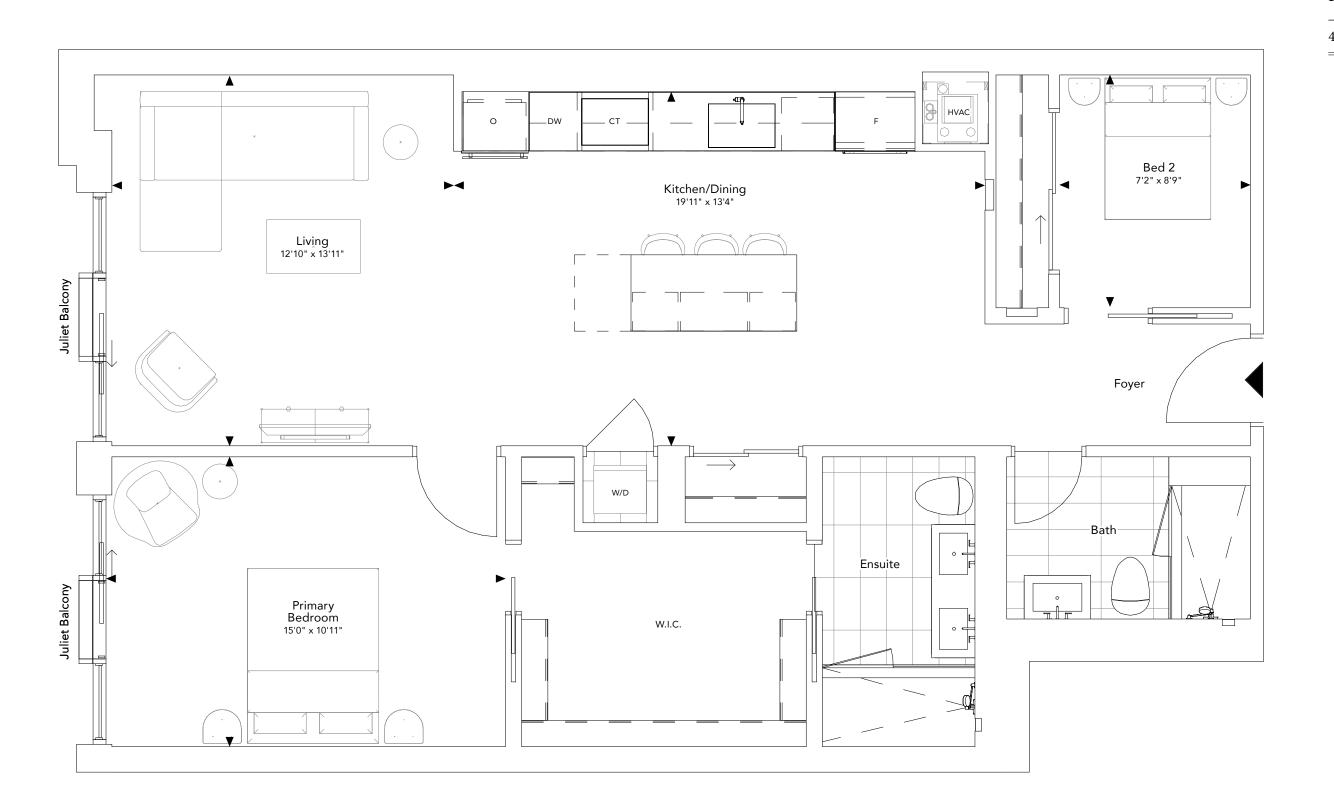

# THE ALLURE COLLECTION

Model 2H 2 Bedroom + 2 Baths + Den Interior: 1,331-1,352 Sq.Ft. Balcony: 246-254 Sq.Ft.

308, 407, 507, 606, 706, 806, 905

Level 4

Level 3