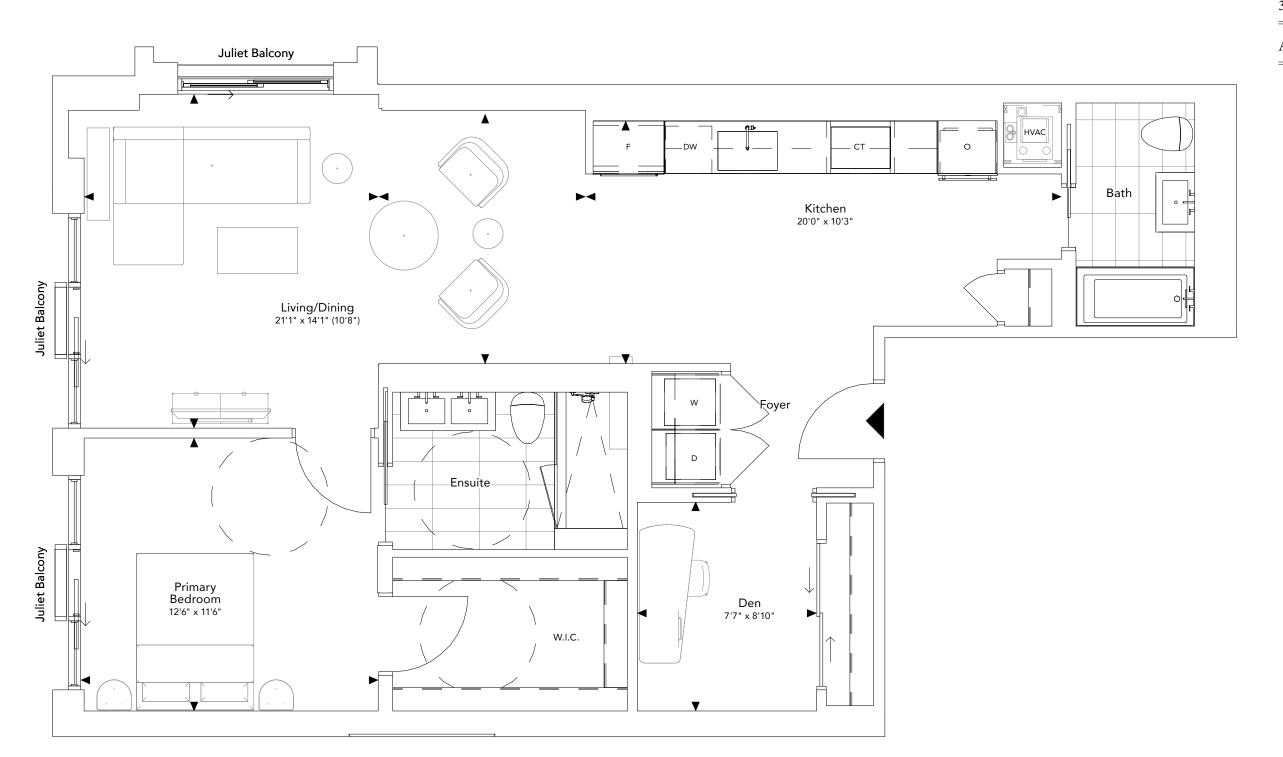

# THE ALLURE COLLECTION

Model 1D 1 Bedroom + 2 Baths + Den

Interior: 907-921 Sq.Ft. Balcony: 143 Sq.Ft.

307, 406, 506, 605, 705, 805, 904