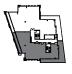

# THE ALLURE COLLECTION

Model 1D 1 Bedroom + 2 Baths + Den

Interior: 907-921 Sq.Ft. Balcony: 143 Sq.Ft.

307, 406, 506, 605, 705, 805, 904