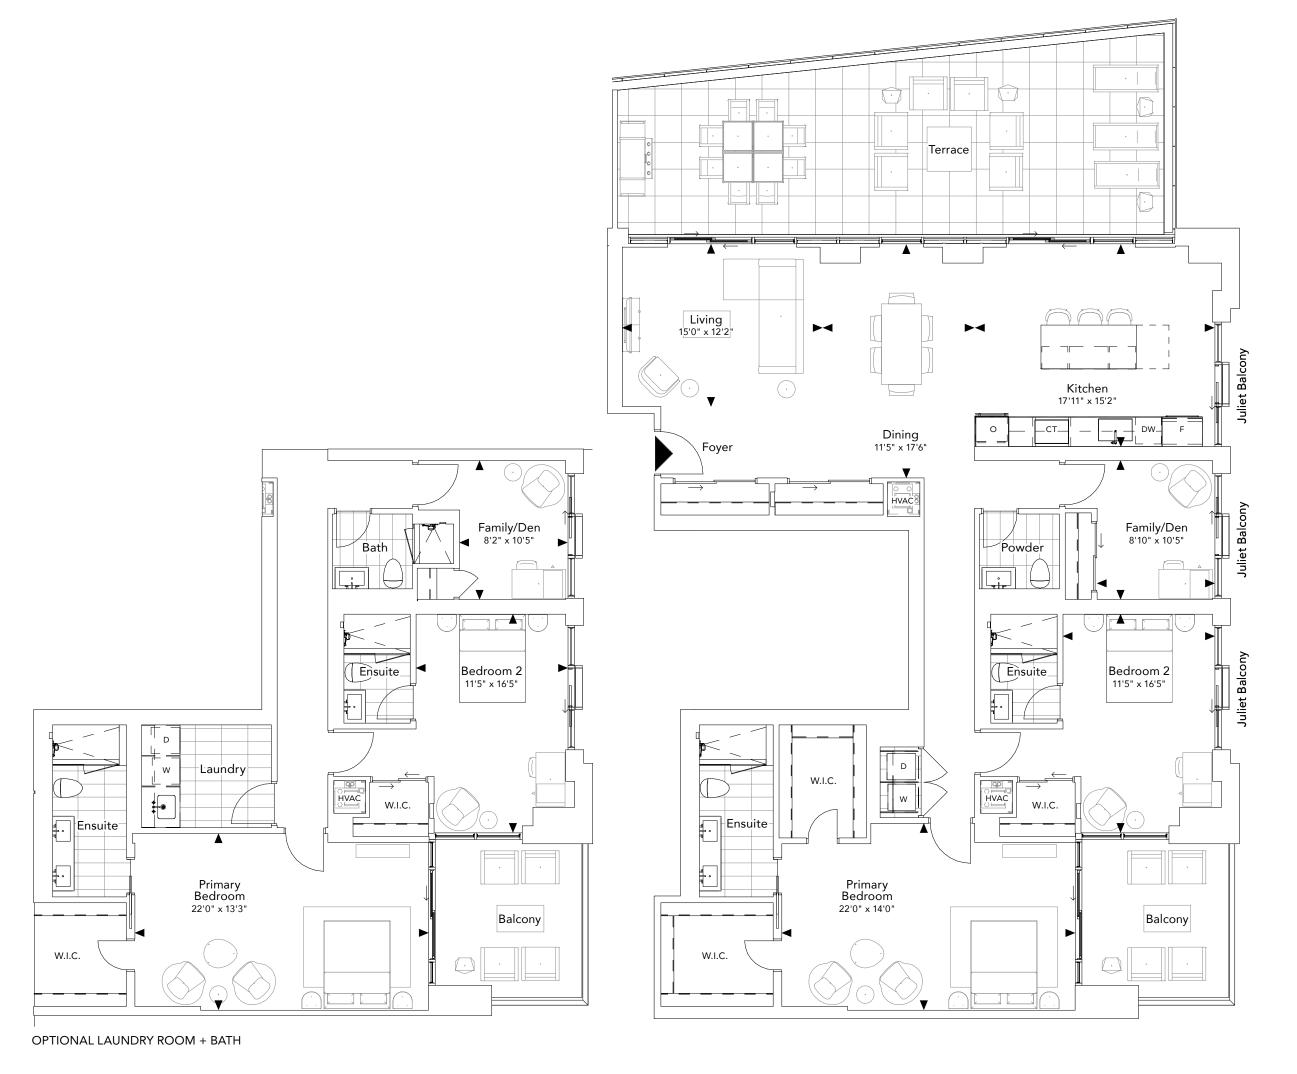

Model 2D 2 Bedroom + 2 Baths + Den Interior: 1,620 Sq.Ft. Balcony: 135 Sq.Ft.

301, Accessible

Model 2Q 2 Bedroom + 3 Baths + Den Interior: 1,905 Sq.Ft. Balcony: 117 Sq.Ft.

# THE AVALON COLLECTION

Model 3A

3 Bedroom + 2.5 Baths + Den Interior: 2,026-2,028 Sq.Ft. Balcony: 117-128 Sq.Ft.

404, 504, Accessible

Model 2U 3 Bedroom/Family + 3 Baths Interior: 1,581 Sq.Ft. Terrace: 332 Sq.Ft.