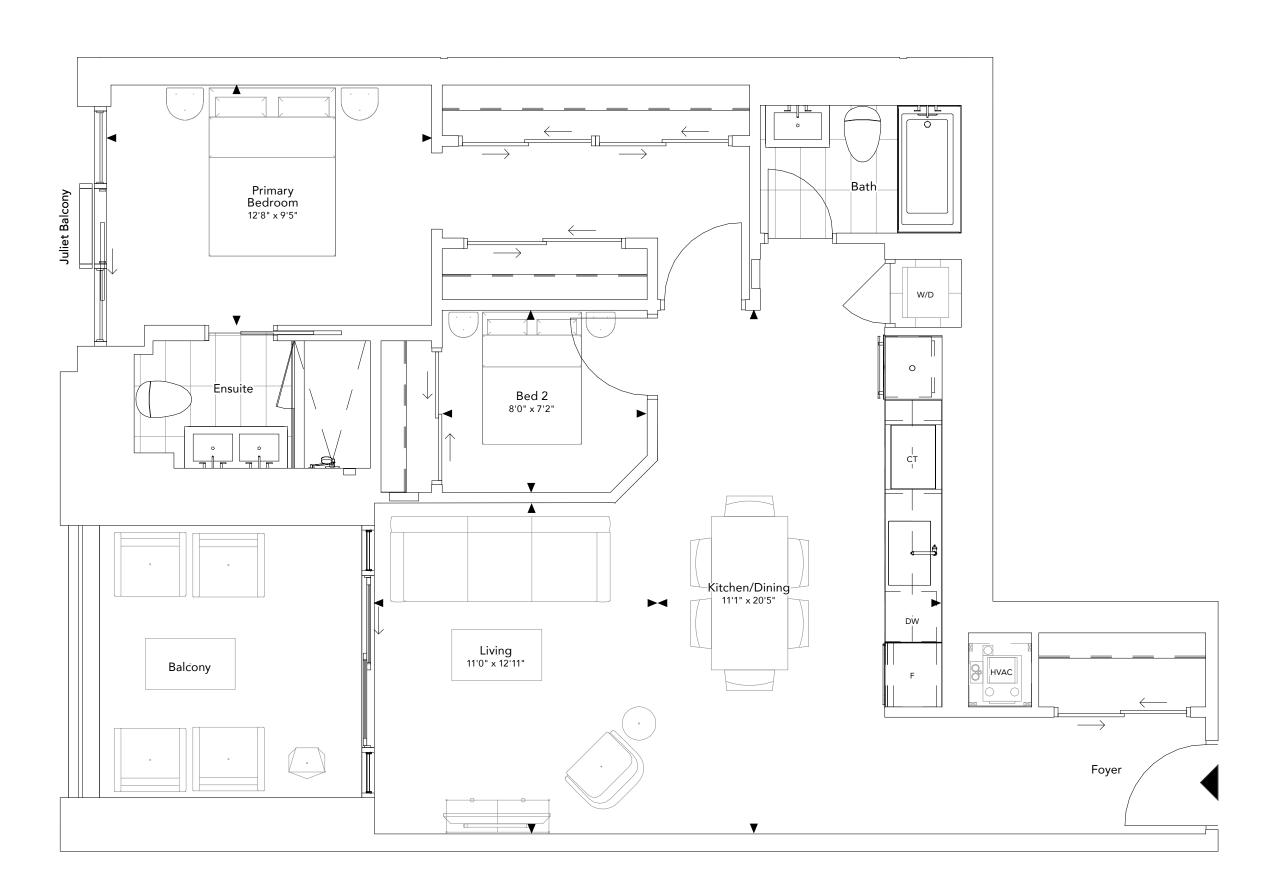

# THE ALLURE COLLECTION

Model 1D 1 Bedroom + 2 Baths + Den

Interior: 907-921 Sq.Ft. Balcony: 143 Sq.Ft.

307, 406, 506, 605, 705, 805, 904