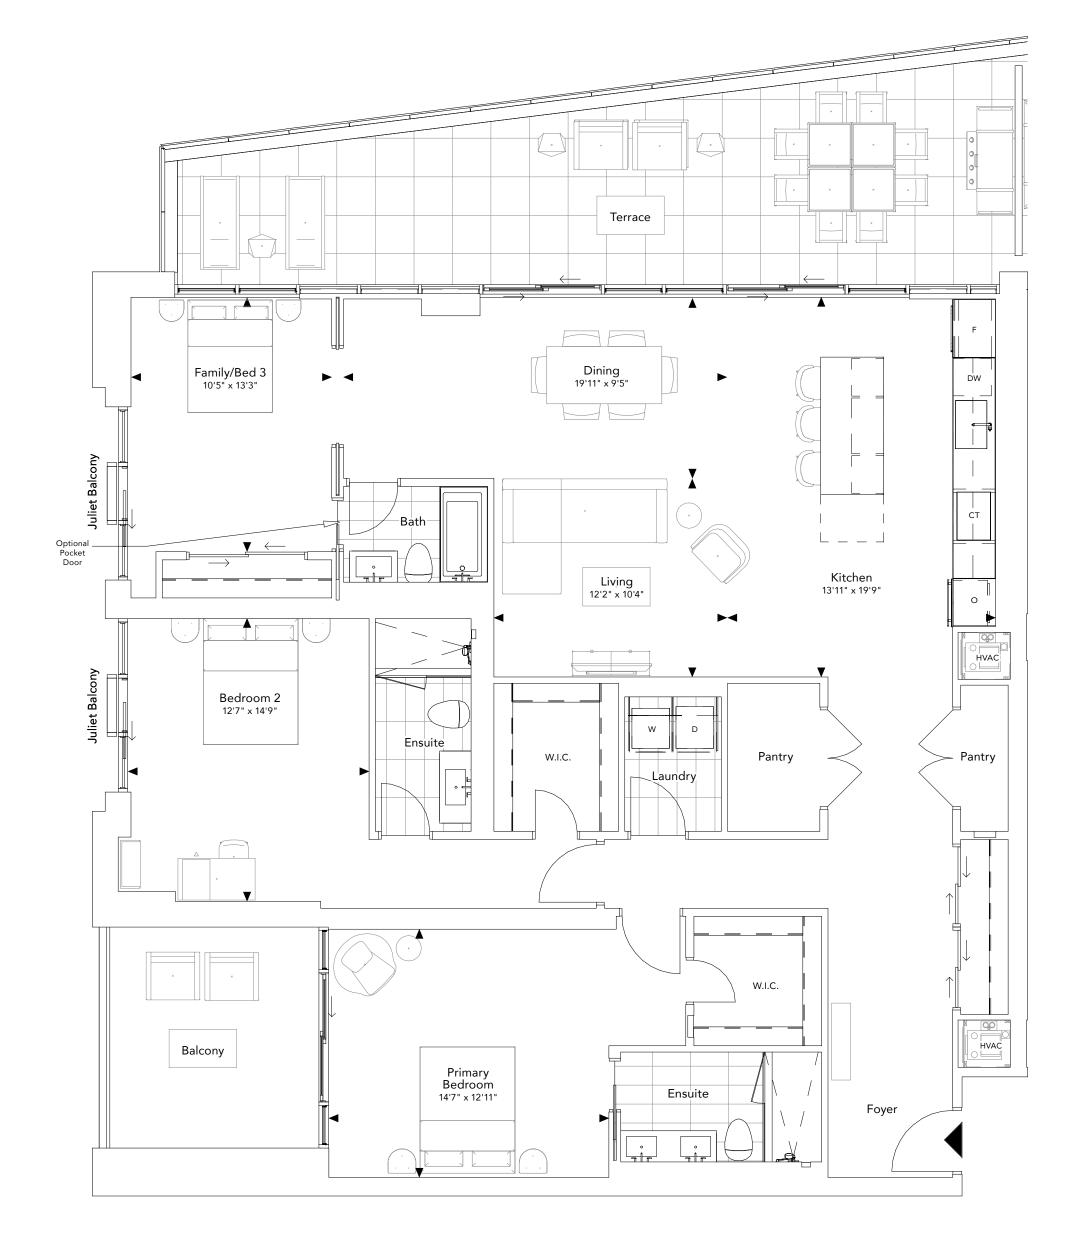

# THE LUCID COLLECTION

Model 2F 3 Bedroom + 3 Baths Interior: 2,257 Sq.Ft. Terrace: 410 Sq.Ft.

Model 2W 2 Bedroom + 3 Baths + Den Interior: 2,299 Sq.Ft. Terrace: 956 Sq.Ft.