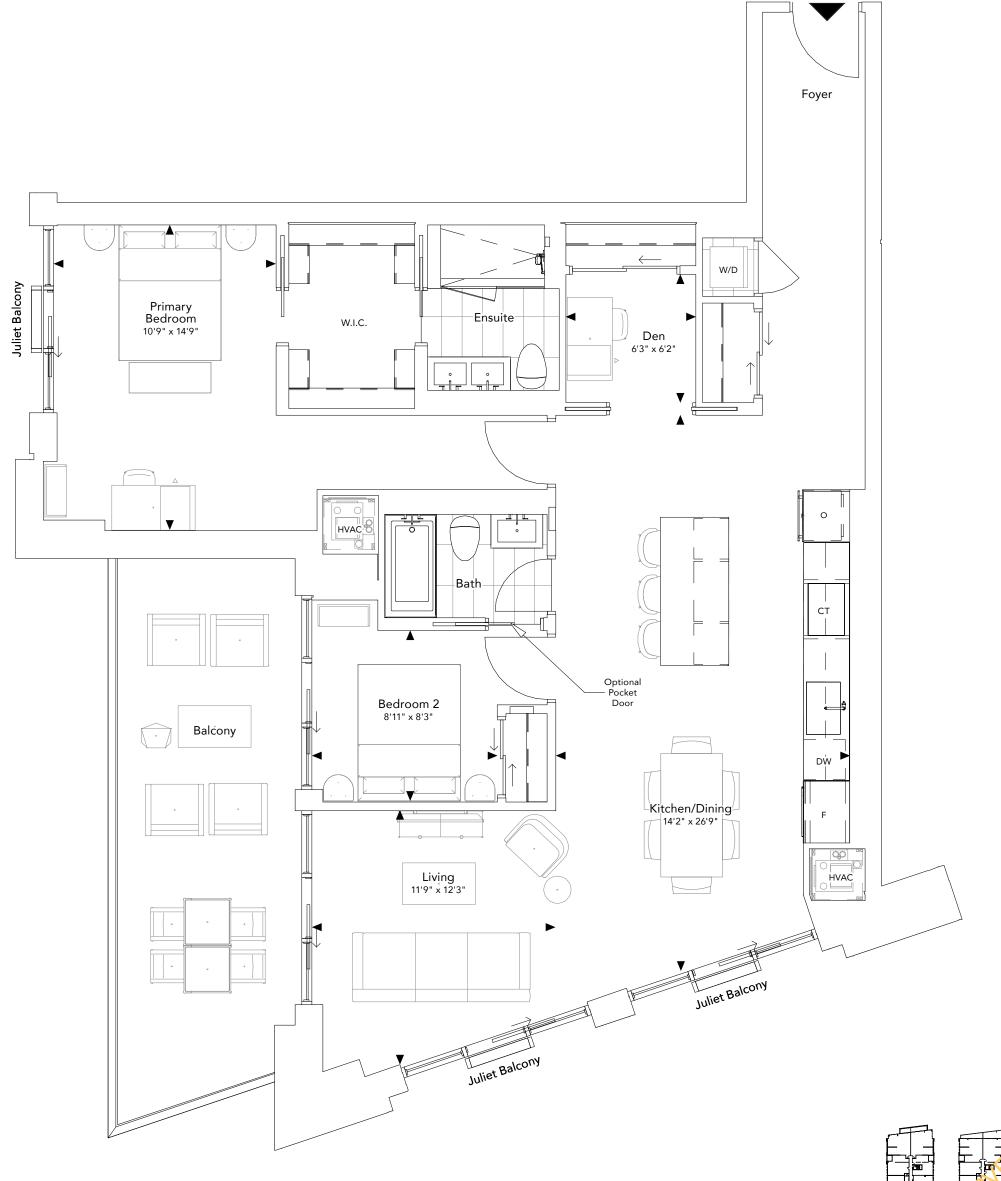

# THE ALLURE COLLECTION

Model 2H 2 Bedroom + 2 Baths + Den Interior: 1,331-1,352 Sq.Ft. Balcony: 246-254 Sq.Ft.

308, 407, 507, 606, 706, 806, 905

Level 4

Level 3