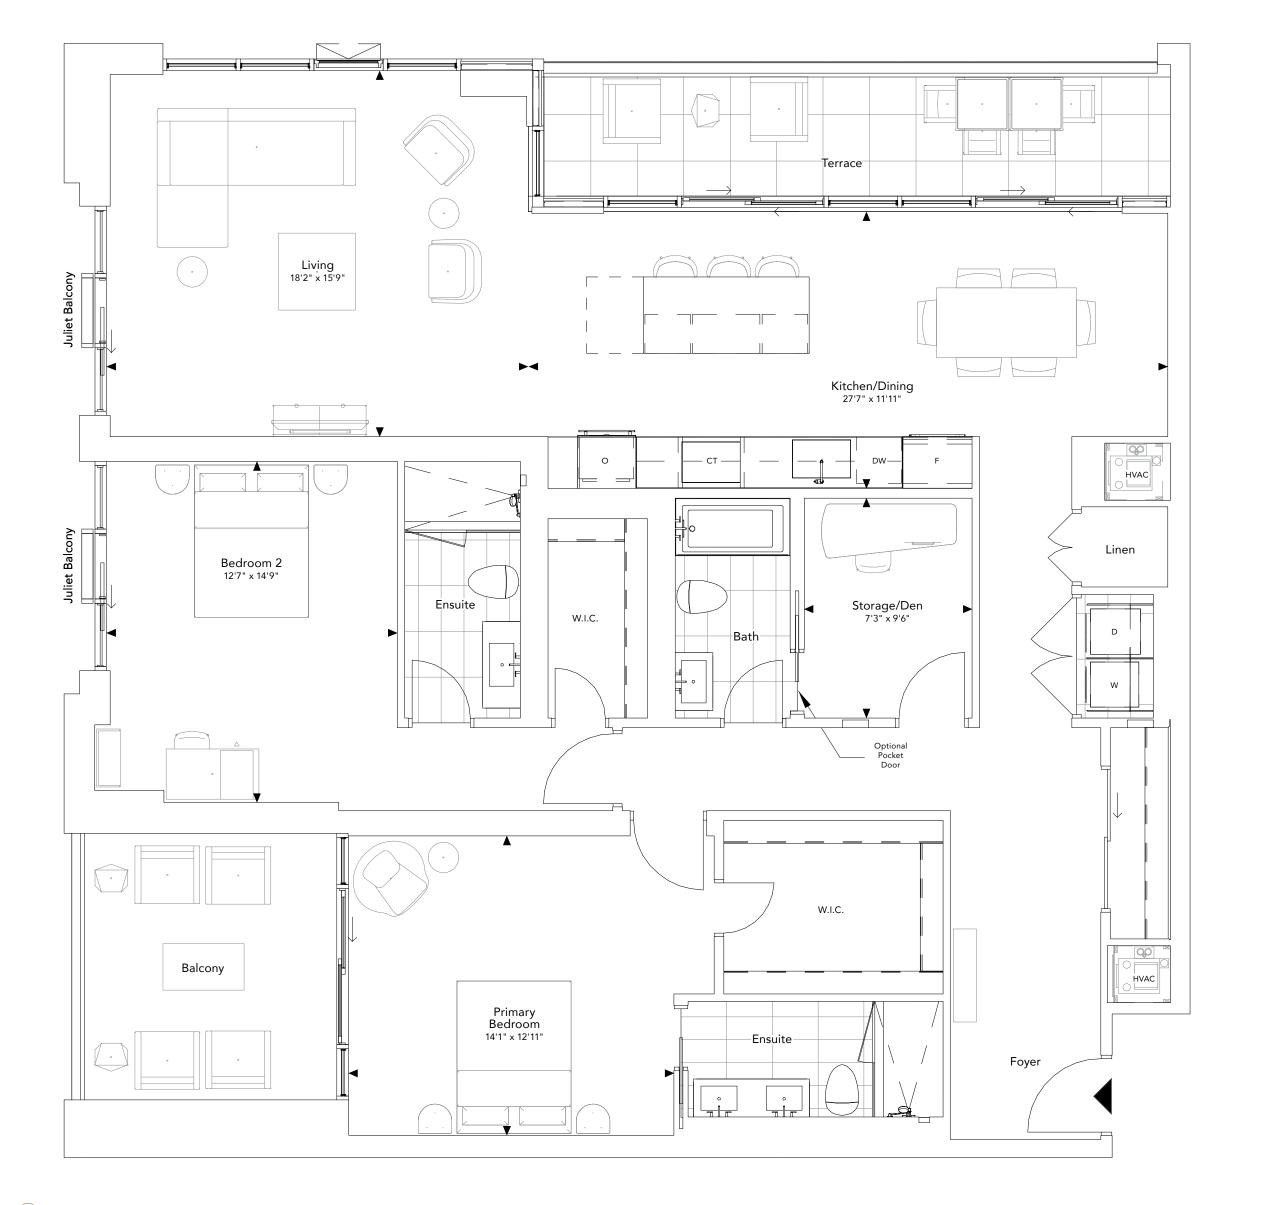

THE LUCID COLLECTION

Model 2V

2 Bedroom + 2.5 Baths + Den

Interior: 2,141 Sq.Ft. Terrace: 589 Sq.Ft. Balcony: 117 Sq.Ft.

902

 $\stackrel{N}{\mathbf{T}}$ 