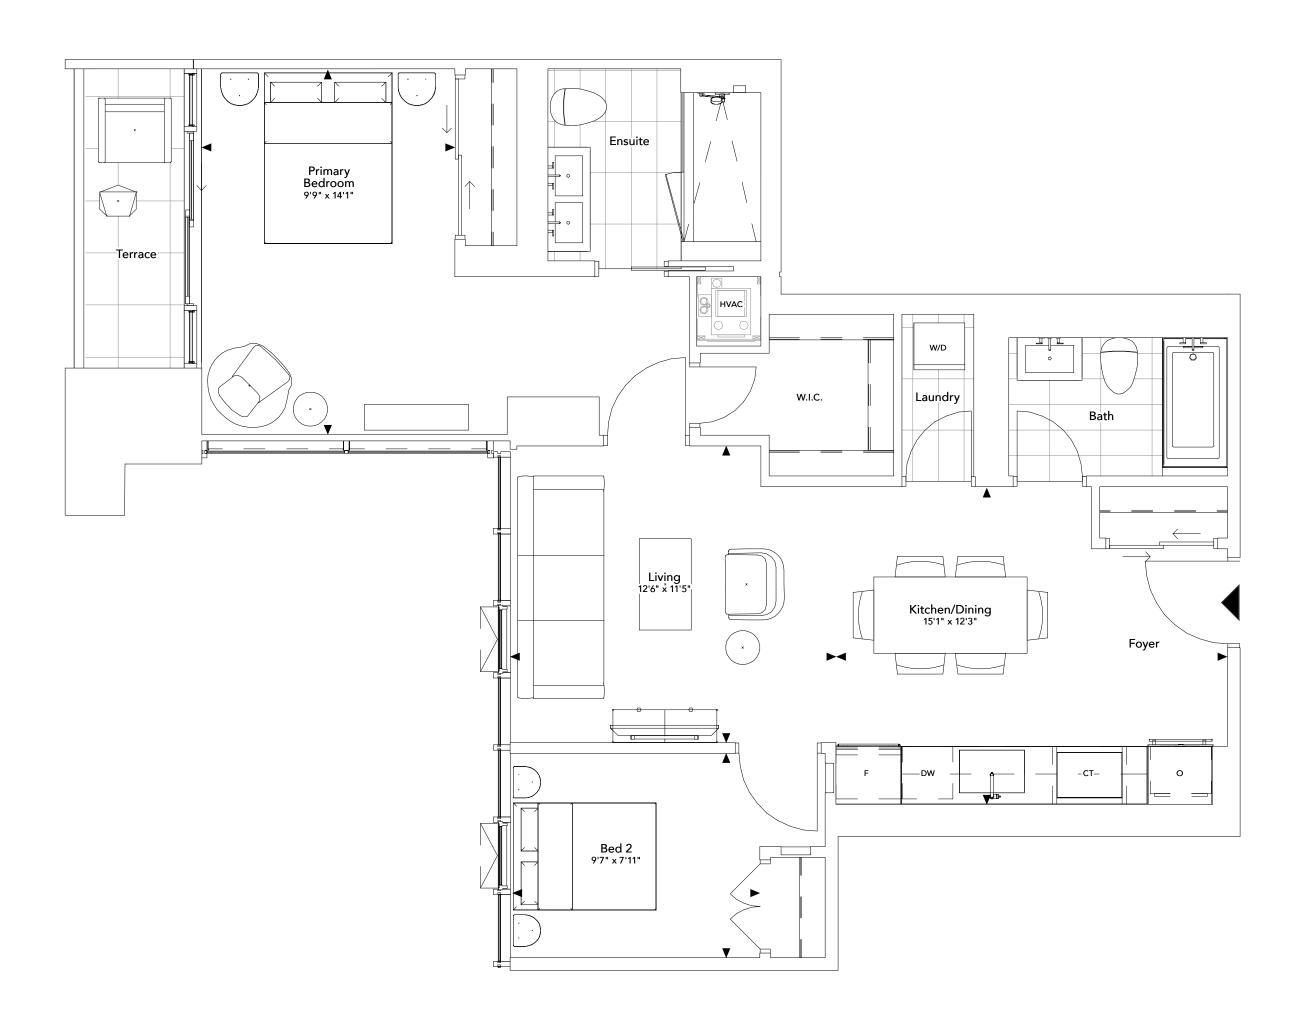

# THE ALLURE COLLECTION

Model 1D 1 Bedroom + 2 Baths + Den

Interior: 907-921 Sq.Ft. Balcony: 143 Sq.Ft.

307, 406, 506, 605, 705, 805, 904





# THE ALLURE COLLECTION

Model 2H 2 Bedroom + 2 Baths + Den Interior: 1,331-1,352 Sq.Ft. Balcony: 246-254 Sq.Ft.

308, 407, 507, 606, 706, 806, 905





Level 4

Level 3



# THE ALLURE COLLECTION

Model 2G 2 Bedroom + 3 Baths + Den Interior: 1,612-1,632 Sq.Ft. Balcony: 97-99 Sq.Ft.

306, 405, 505, 604, 704, 804, 903







Level 5













Model 1A 2 Bedroom + 2 Baths Interior: 934 Sq.Ft. Terrace: 50 Sq.Ft.









Model 1F 2 Bedroom + 2 Baths Interior: 1,049-1,061 Sq.Ft. Balcony: 120-122 Sq.Ft.

310, 409, 509, 708, 808







Model 1H 1 Bedroom + 2 Baths + Den Interior: 1,095 Sq.Ft. Balcony: 117 Sq.Ft.









Model 1E 1 Bedroom + 2 Baths + Den Interior: 1,137-1,150 Sq.Ft.

309, 408, 508, 607, 707, 807, 906

Accessible









Model 1C-1 1 Bedroom + 2 Baths + Den Interior: 1,172 Sq.Ft. Terrace: 116 Sq.Ft.







Model 1G 2 Bedroom + 2 Baths Interior: 1,173-1,183 Sq.Ft.

401, 501







Model 1C-2 1 Bedroom + 2 Baths + Den Interior: 1,183 Sq.Ft. Balcony: 117 Sq.Ft.











Model 2C 2 Bedroom + 3 Baths + Den Interior: 1,336 Sq.Ft. Terrace: 42 Sq.Ft.







Model 1B 2 Bedroom + 2.5 Baths Interior: 1,362 Sq.Ft. Terrace: