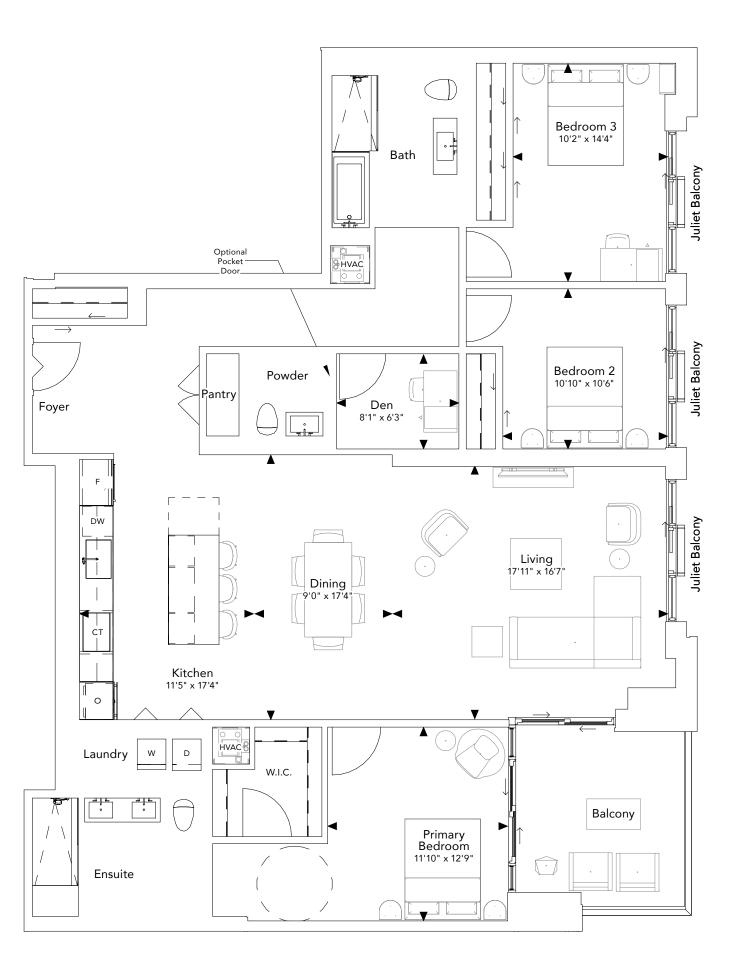

# Pocket Door Bath Den 811\* x 6/3\* Living 17\*11" x 167\*

OPTIONAL TUB + BEDROOM DOOR LOCATION