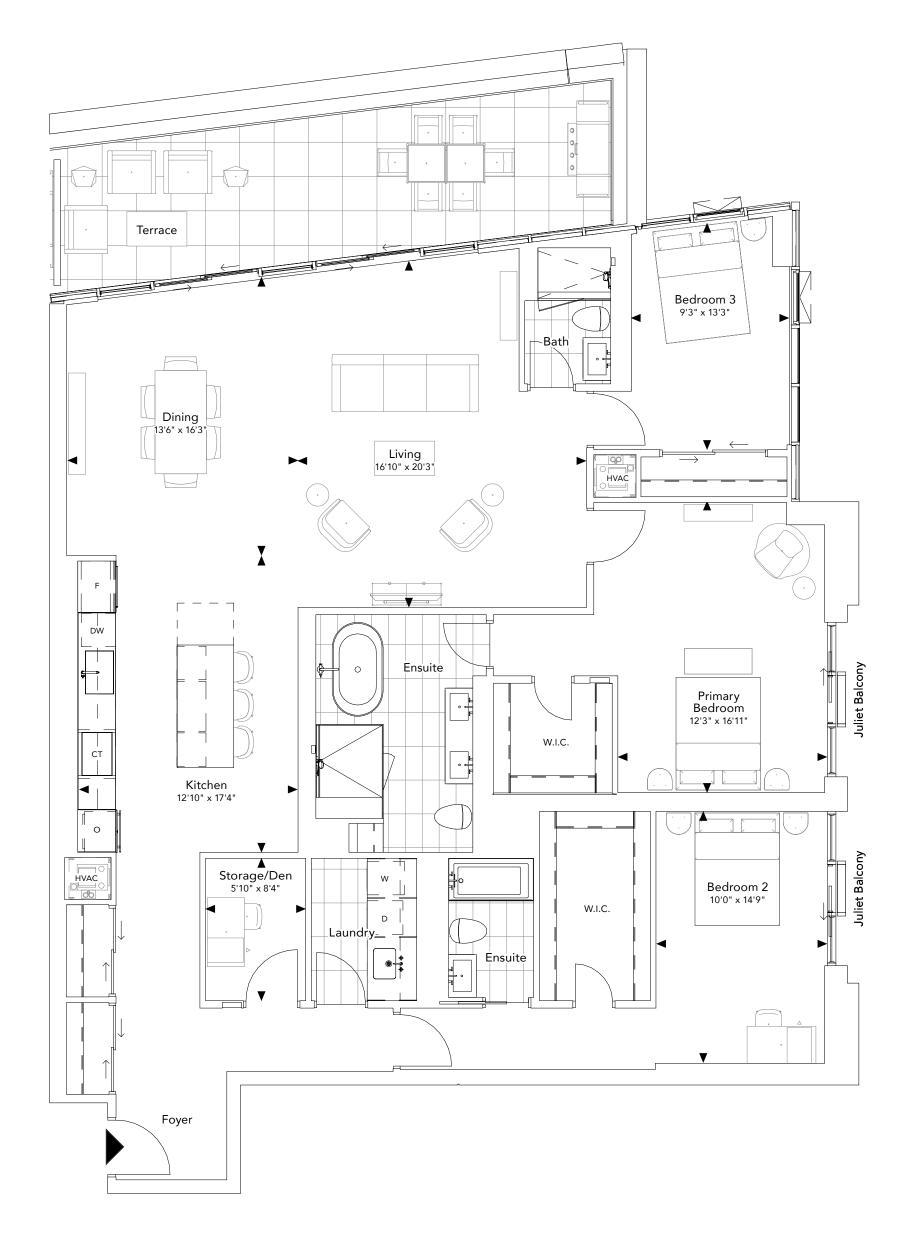

# THE AVALON COLLECTION

Model 3A

3 Bedroom + 2.5 Baths + Den Interior: 2,026-2,028 Sq.Ft. Balcony: 117-128 Sq.Ft.

404, 504, Accessible

Model 2U 3 Bedroom/Family + 3 Baths Interior: 1,581 Sq.Ft. Terrace: 332 Sq.Ft.

802, Accessible

Model 2P 2 Bedroom + 3 Baths + Den Interior: 1,619 Sq.Ft. Terrace: 655 Sq.Ft.