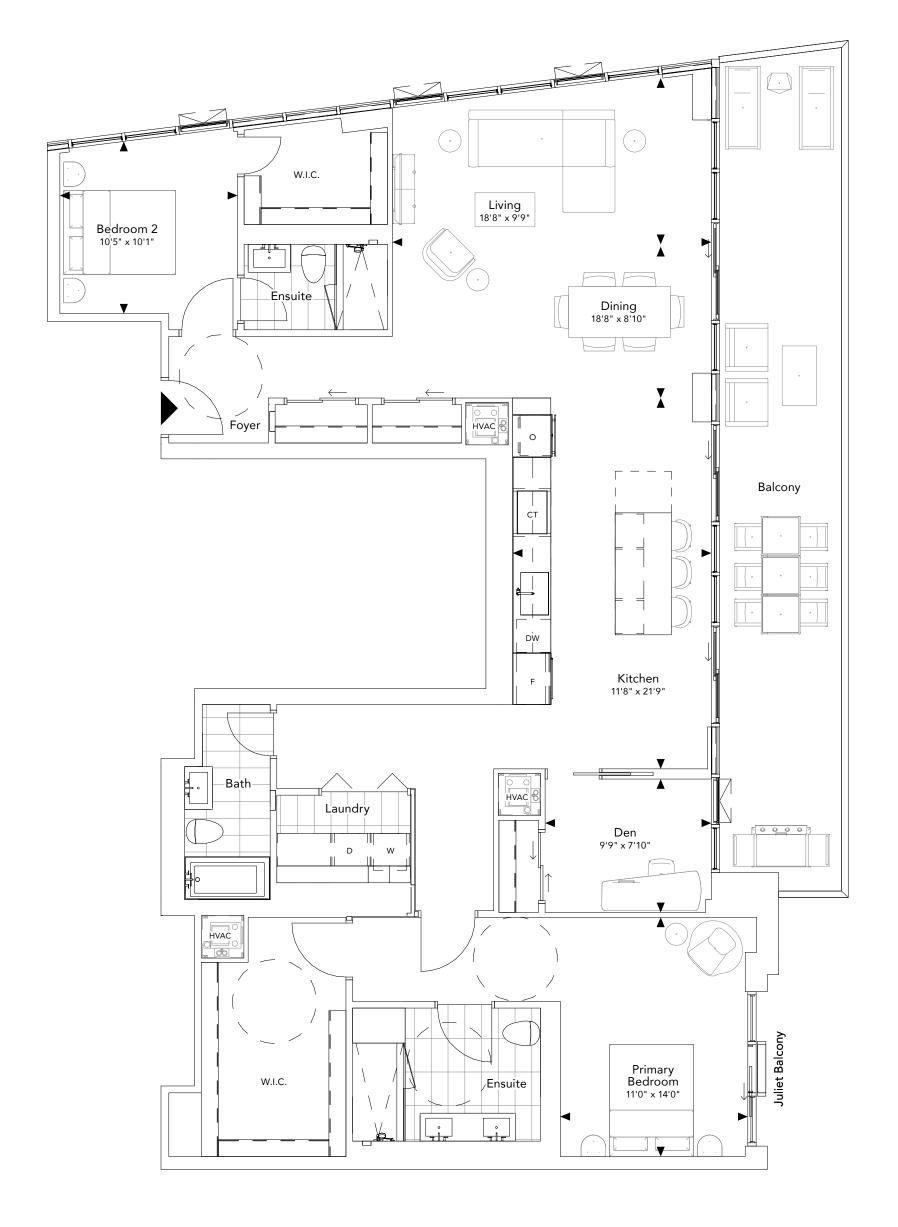

# THE GRAND ELEGANCE COLLECTION

Model 3F

3 Bedroom + 3.5 Baths

+ Opt. Den

Interior: 2,257 Sq.Ft. Balcony: 330 Sq.Ft.

Model 3D 3 Bedroom + 3 Baths + Den Interior: 2,243 Sq.Ft. Balcony: 326 Sq.Ft.

1004, Accessible

# THE GRAND ELEGANCE COLLECTION

Model 3F

3 Bedroom + 3.5 Baths

+ Opt. Den

Interior: 2,257 Sq.Ft. Balcony: 330 Sq.Ft.