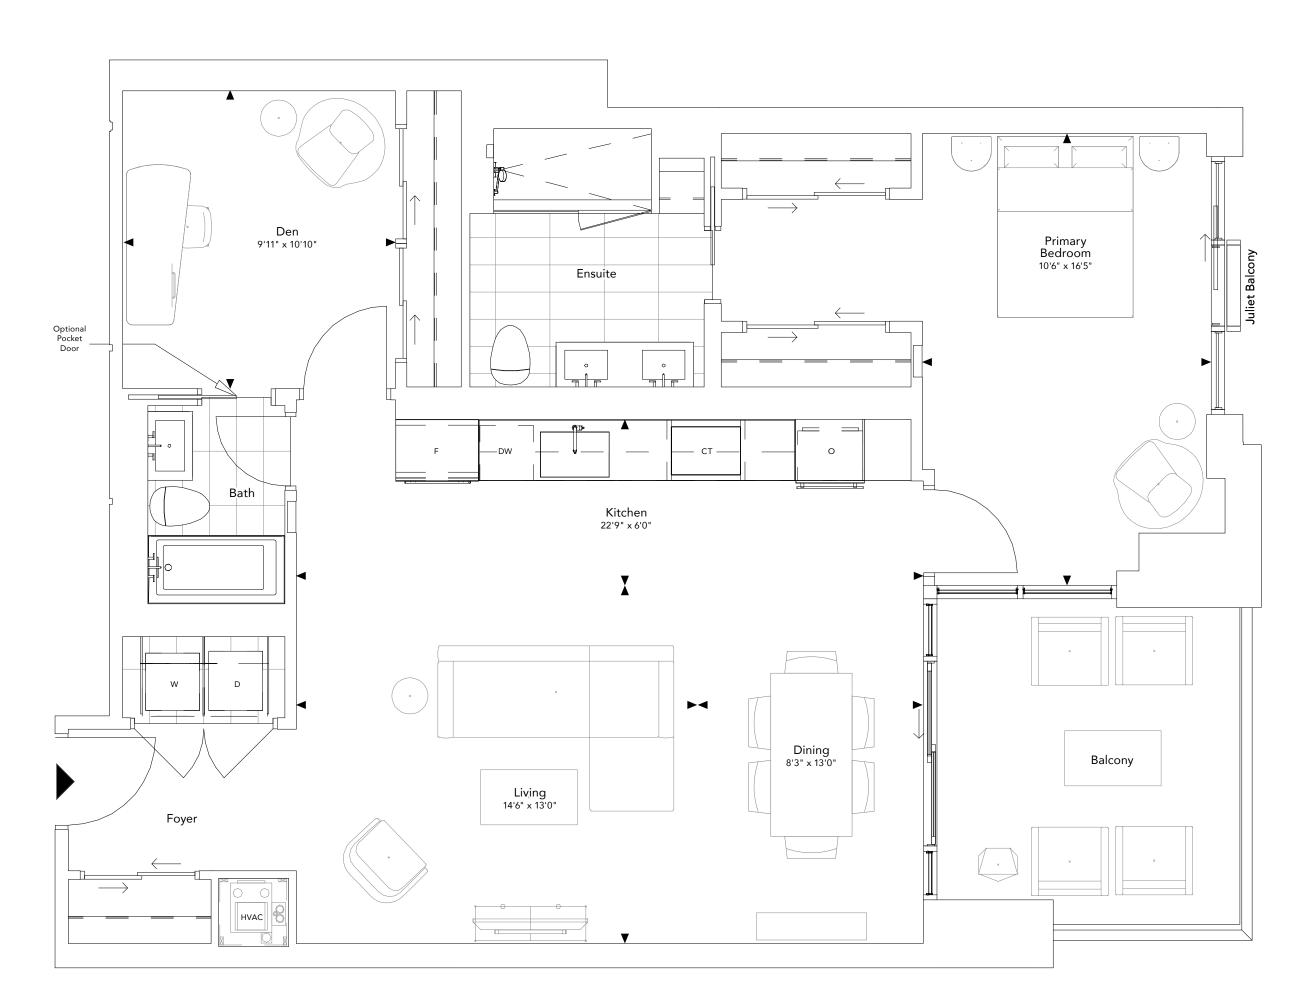

# THE AVALON COLLECTION

Model 3A

3 Bedroom + 2.5 Baths + Den Interior: 2,026-2,028 Sq.Ft. Balcony: 117-128 Sq.Ft.

404, 504, Accessible

Model 2U 3 Bedroom/Family + 3 Baths Interior: 1,581 Sq.Ft. Terrace: 332 Sq.Ft.