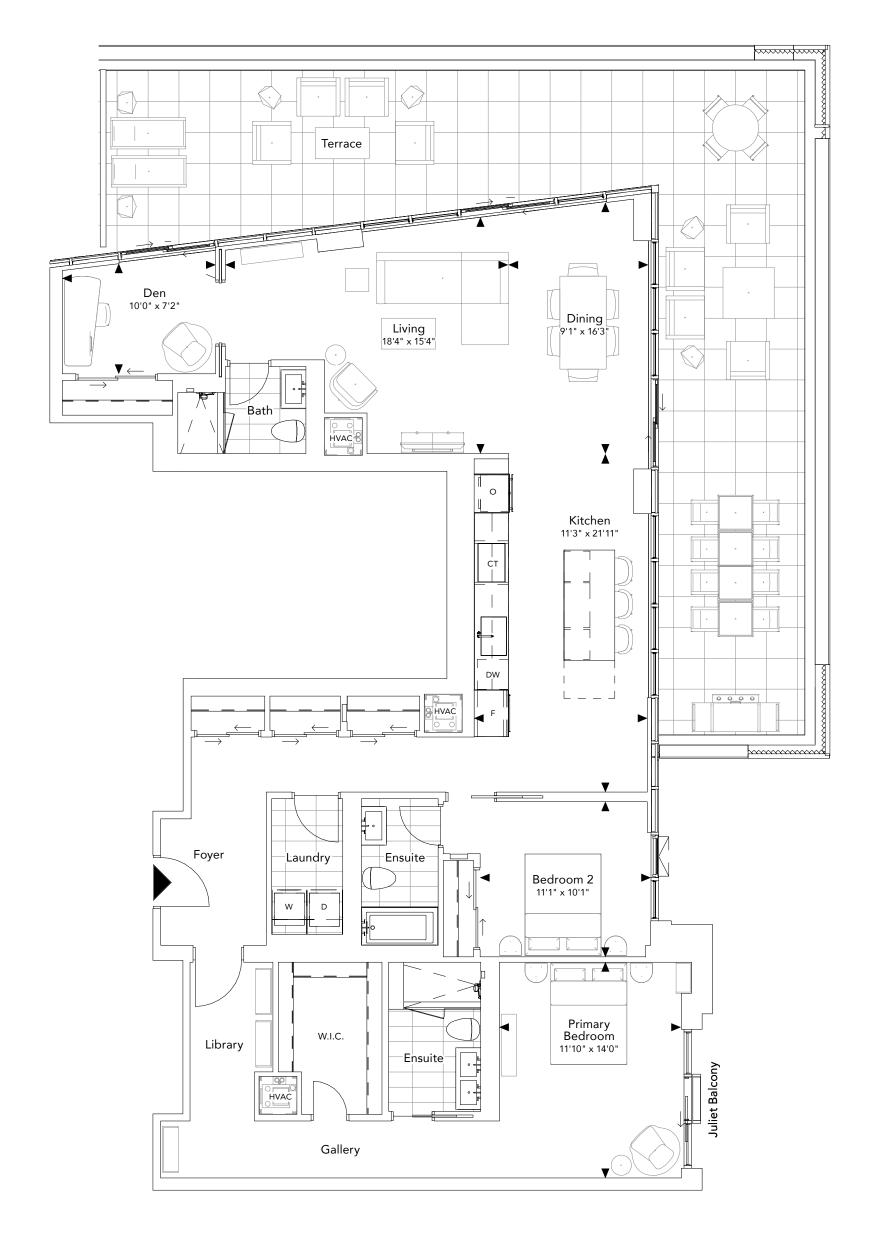

# THE GRAND ELEGANCE COLLECTION

Model 3G

3 Bedroom + 3.5 Baths + Den

Interior: 2,884 Sq.Ft. Terrace: 738 Sq.Ft. Balcony: 324 Sq.Ft.