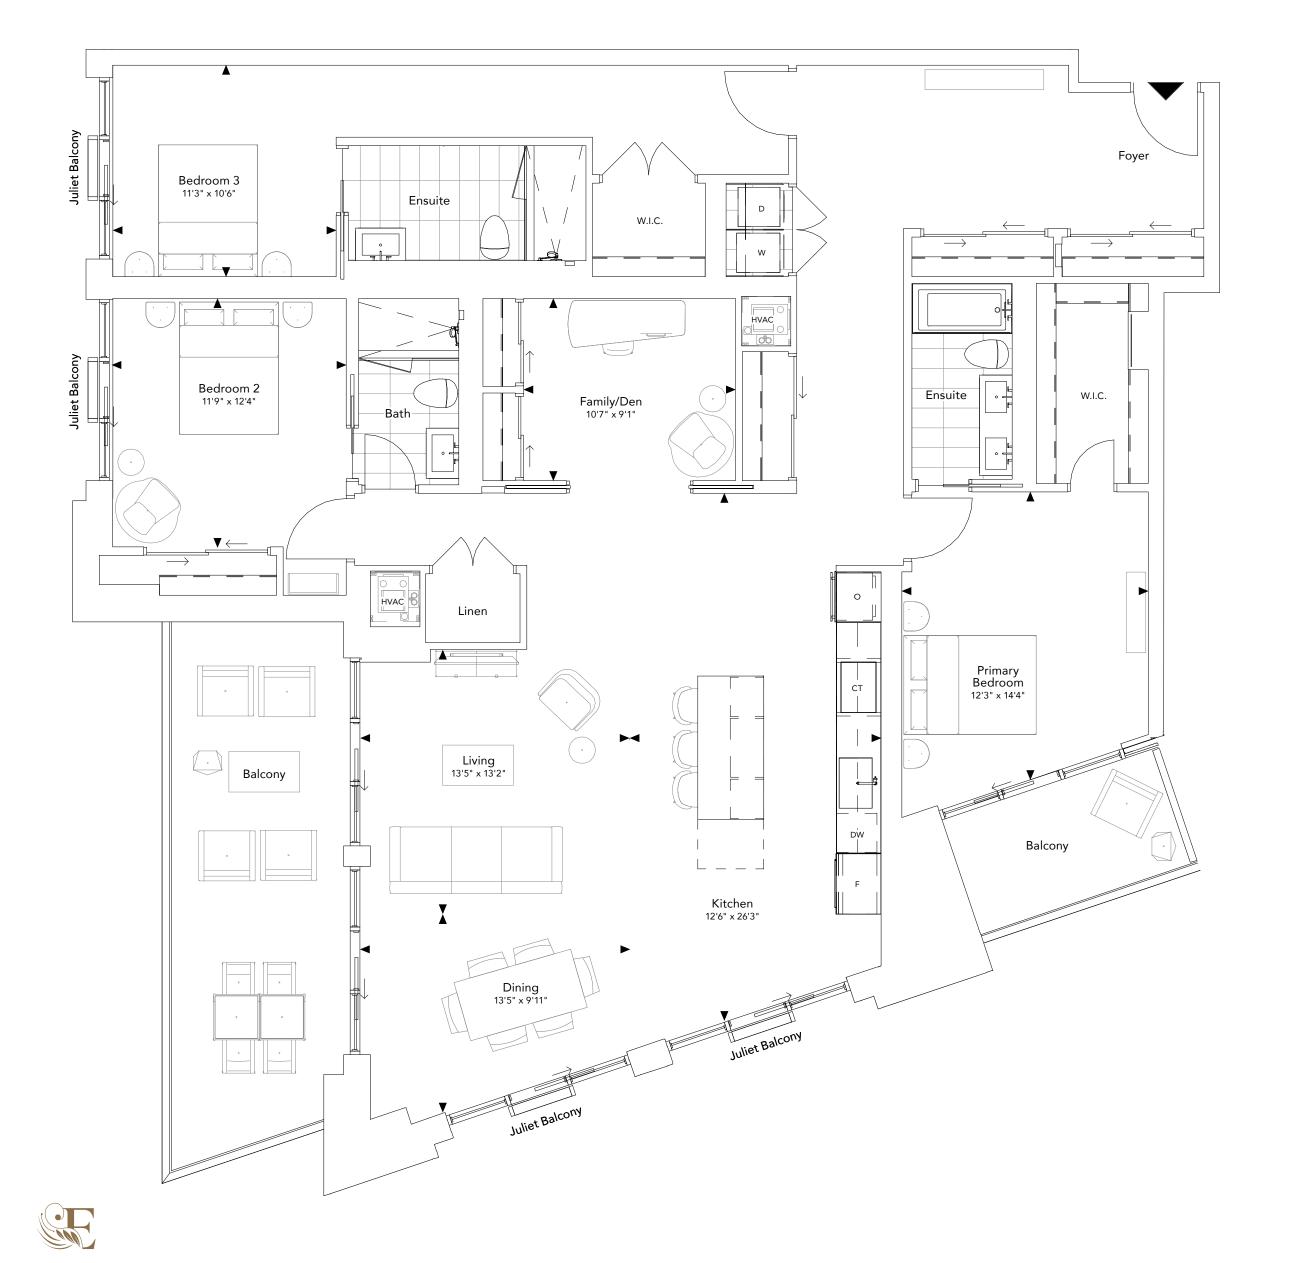

# THE ALLURE COLLECTION

Model 2G 2 Bedroom + 3 Baths + Den Interior: 1,612-1,632 Sq.Ft. Balcony: 97-99 Sq.Ft.

306, 405, 505, 604, 704, 804, 903

Level 5

Model 1A 2 Bedroom + 2 Baths Interior: 934 Sq.Ft. Terrace: 50 Sq.Ft.

Model 1F 2 Bedroom + 2 Baths Interior: 1,049-1,061 Sq.Ft. Balcony: 120-122 Sq.Ft.

310, 409, 509, 708, 808

Model 1H 1 Bedroom + 2 Baths + Den Interior: 1,095 Sq.Ft. Balcony: 117 Sq.Ft.

Model 1E 1 Bedroom + 2 Baths + Den Interior: 1,137-1,150 Sq.Ft.

309, 408, 508, 607, 707, 807, 906

Accessible

Model 1C-1 1 Bedroom + 2 Baths + Den Interior: 1,172 Sq.Ft. Terrace: 116 Sq.Ft.

Model 1G 2 Bedroom + 2 Baths Interior: 1,173-1,183 Sq.Ft.

401, 501

Model 1C-2 1 Bedroom + 2 Baths + Den Interior: 1,183 Sq.Ft. Balcony: 117 Sq.Ft.