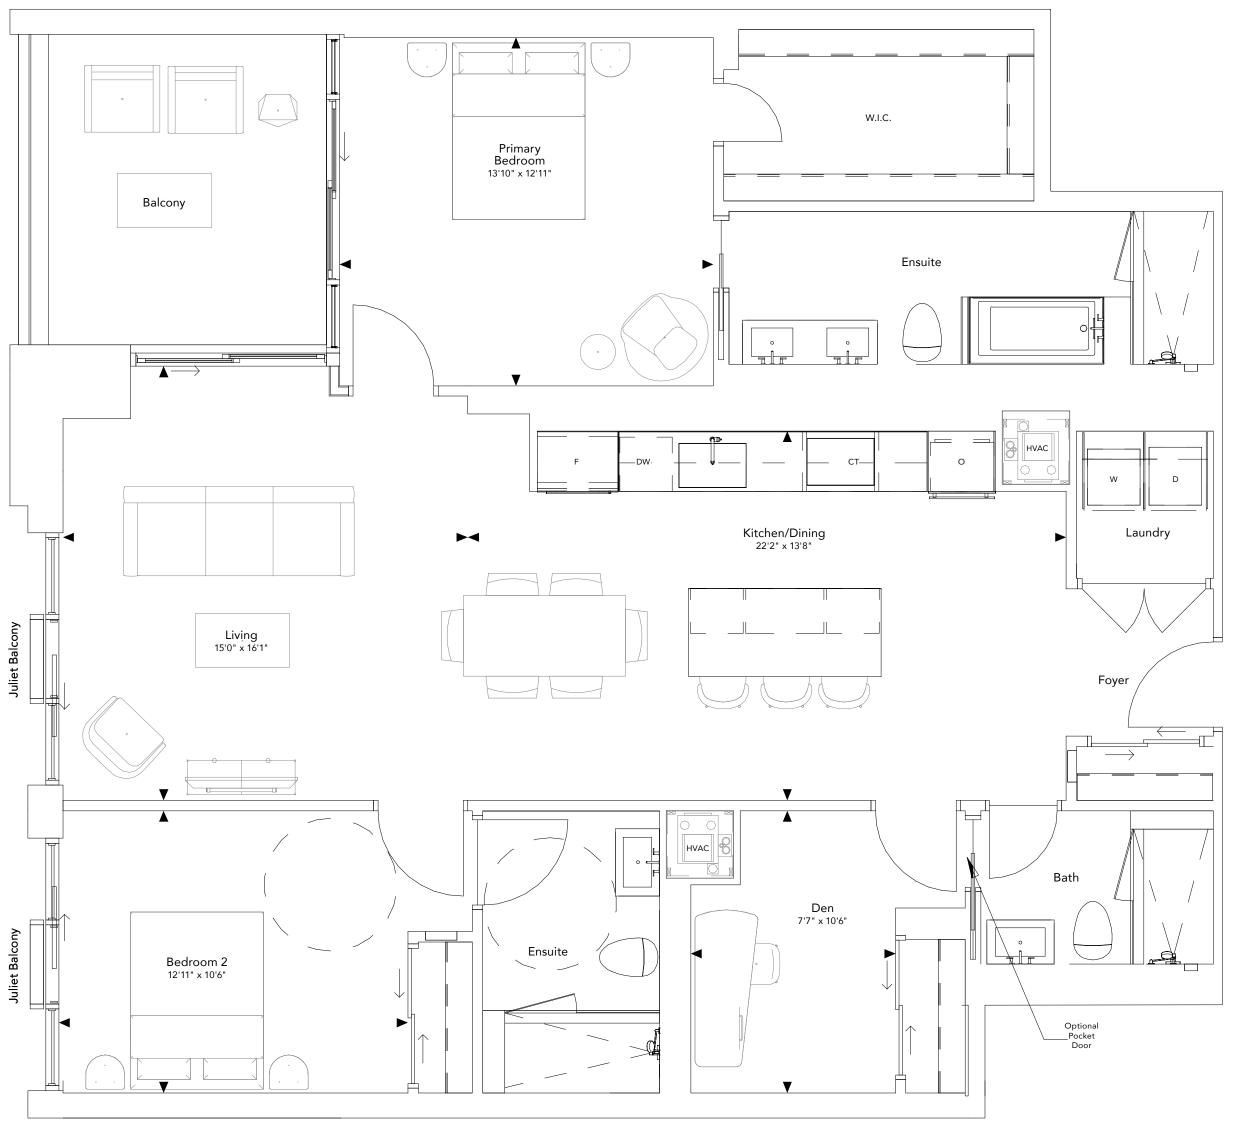

# Pocket Door Bath Den 811\* x 6/3\* Living 17\*11" x 167\*

OPTIONAL TUB + BEDROOM DOOR LOCATION