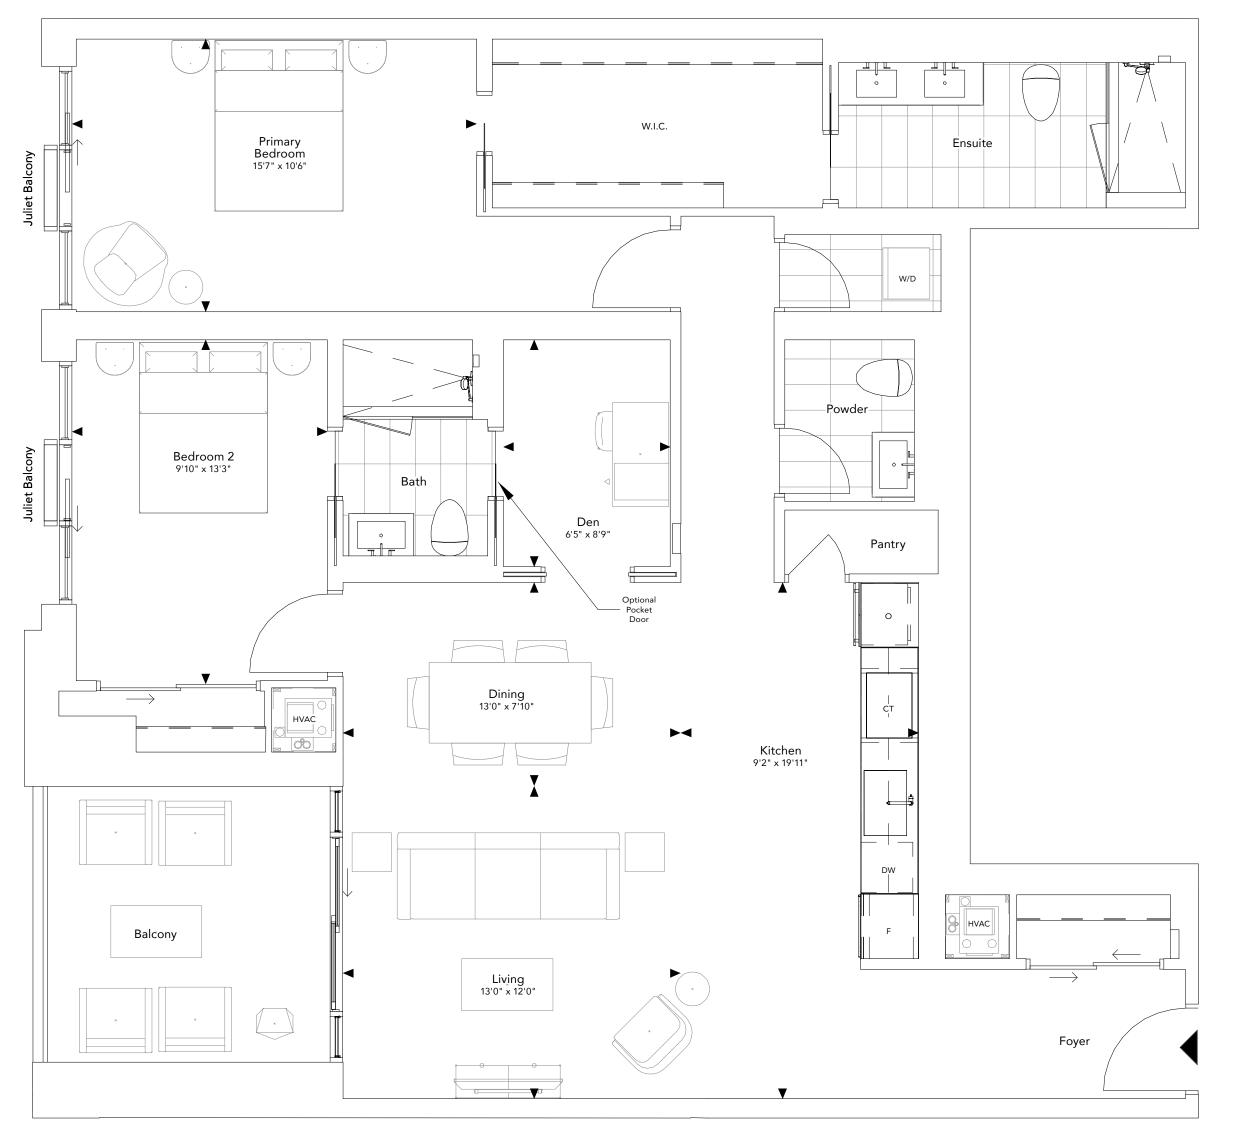

# THE AVALON COLLECTION

Model 3A

3 Bedroom + 2.5 Baths + Den Interior: 2,026-2,028 Sq.Ft. Balcony: 117-128 Sq.Ft.

404, 504, Accessible

Model 2U 3 Bedroom/Family + 3 Baths Interior: 1,581 Sq.Ft. Terrace: 332 Sq.Ft.