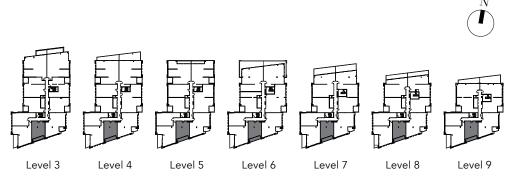

# THE ALLURE COLLECTION

Model 2H 2 Bedroom + 2 Baths + Den Interior: 1,331-1,352 Sq.Ft. Balcony: 246-254 Sq.Ft.

308, 407, 507, 606, 706, 806, 905

Level 4

Level 3