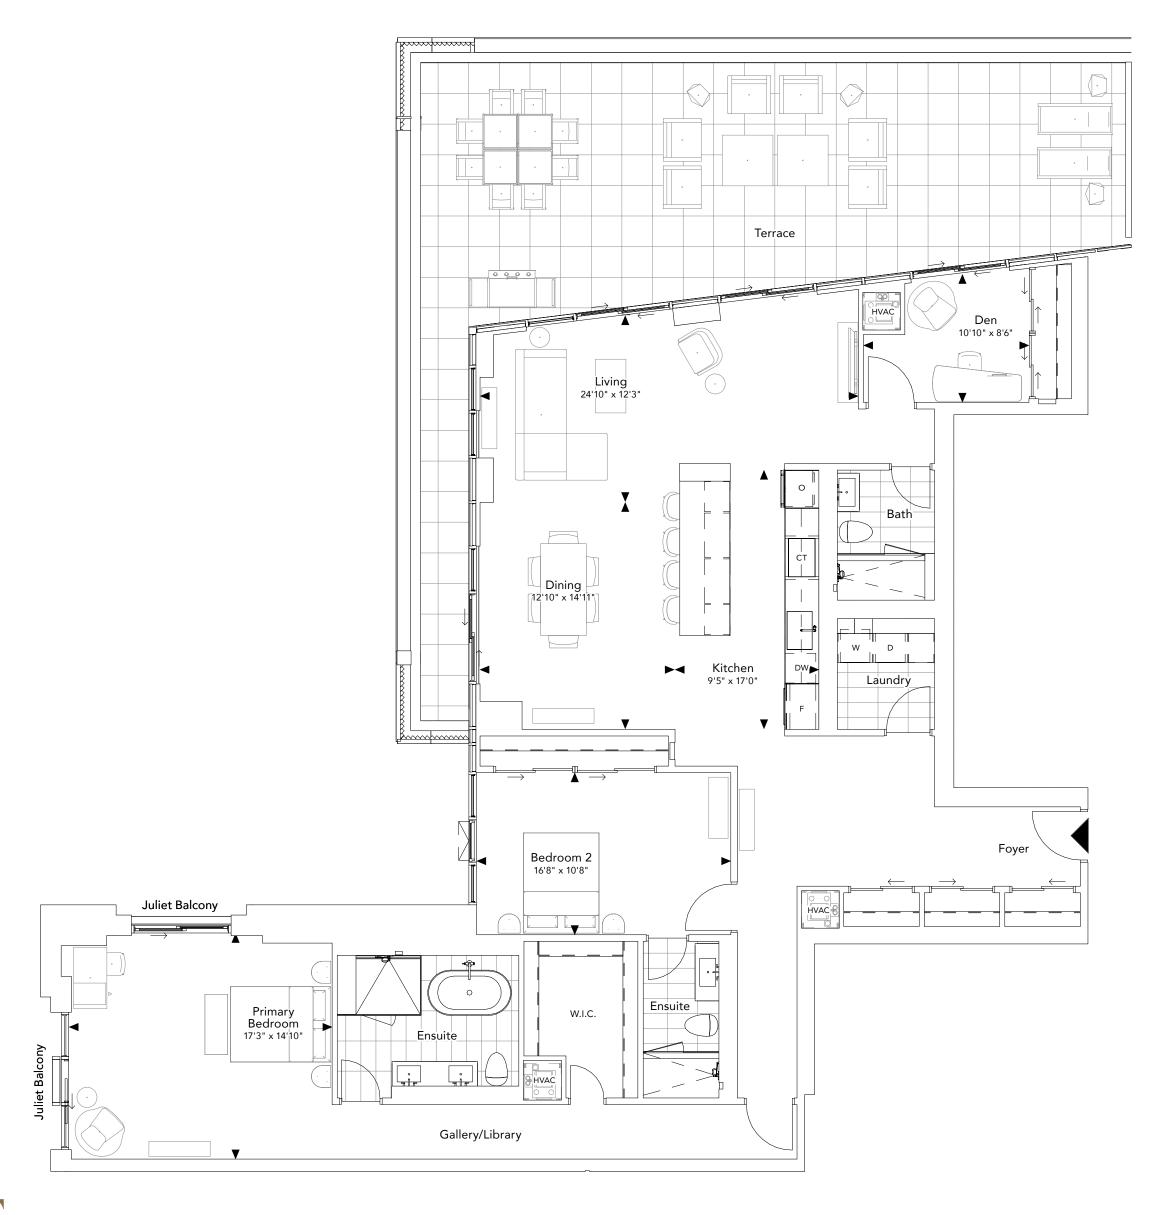

THE LUCID COLLECTION

Model 2V

2 Bedroom + 2.5 Baths + Den

Interior: 2,141 Sq.Ft. Terrace: 589 Sq.Ft. Balcony: 117 Sq.Ft.

902

 $\stackrel{N}{\mathbf{T}}$ 