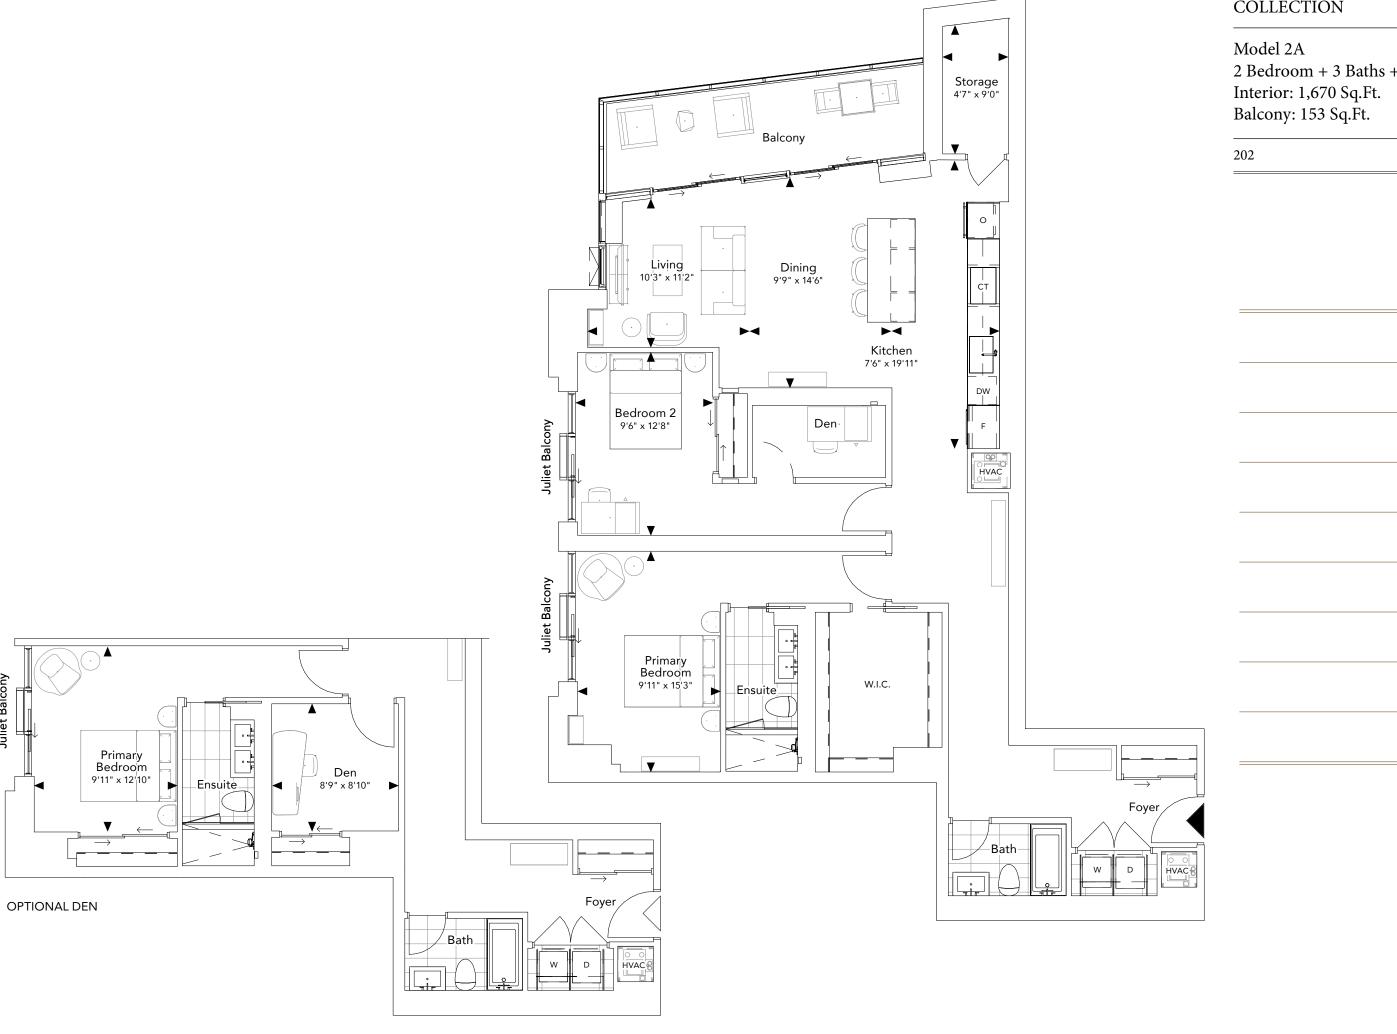

Den

Interior: 1,529 Sq.Ft. Balcony: 120 Sq.Ft.











Model 2D 2 Bedroom + 2 Baths + Den Interior: 1,620 Sq.Ft. Balcony: 135 Sq.Ft.

301, Accessible









Model 2Q 2 Bedroom + 3 Baths + Den Interior: 1,905 Sq.Ft. Balcony: 117 Sq.Ft.







# Pocket Door Bath Den 811\* x 6/3\* Living 17\*11" x 167\*

OPTIONAL TUB + BEDROOM DOOR LOCATION



# THE AVALON COLLECTION

Model 3A

3 Bedroom + 2.5 Baths + Den Interior: 2,026-2,028 Sq.Ft. Balcony: 117-128 Sq.Ft.

404, 504, Accessible









Model 2U 3 Bedroom/Family + 3 Baths Interior: 1,581 Sq.Ft. Terrace: 332 Sq.Ft.

802, Accessible











Model 2P 2 Bedroom + 3 Baths + Den Interior: 1,619 Sq.Ft. Terrace: 655 Sq.Ft.









# THE LUCID COLLECTION

Model 2T 2 Bedroom + 3 Baths + Den Interior: 1,637 Sq.Ft. Terrace: 351 Sq.Ft.











2 Bedroom + 3 Baths + Den



Juliet Balcony

# Primary Bedroom 15'11" x 9'6" Bedroom 2 9'10" x 9'10" HVAC W.I.C. W.I.C. Living 9'8" x 18'0" Ensuite Den 6'8" x 8'5" Dining 10'7" x 15'8" Pantry Kitchen 17'0" x 13'0" Powder -ст-Gallery/ Library Foyer



OPTIONAL BATH



Model 2B 2 Bedroom + 2.5 Baths + Den Interior: 1,782 Sq.Ft. Balcony: 63 Sq.Ft.









# THE LUCID COLLECTION

Model 3B 2 Bedroom + 3 Baths + Den Interior: 1,795 Sq.Ft. Terrace: 551 Sq.Ft.





Dimensions, specifications, layouts and materials are approximate only and are subject to change without notice. Tile patterns may vary. Window size and location may vary. Actual usable floorspace may vary from stated floor area. Bulkheads required for mechanical purposes such as kitchen and washroom exhausts and heating and coolin