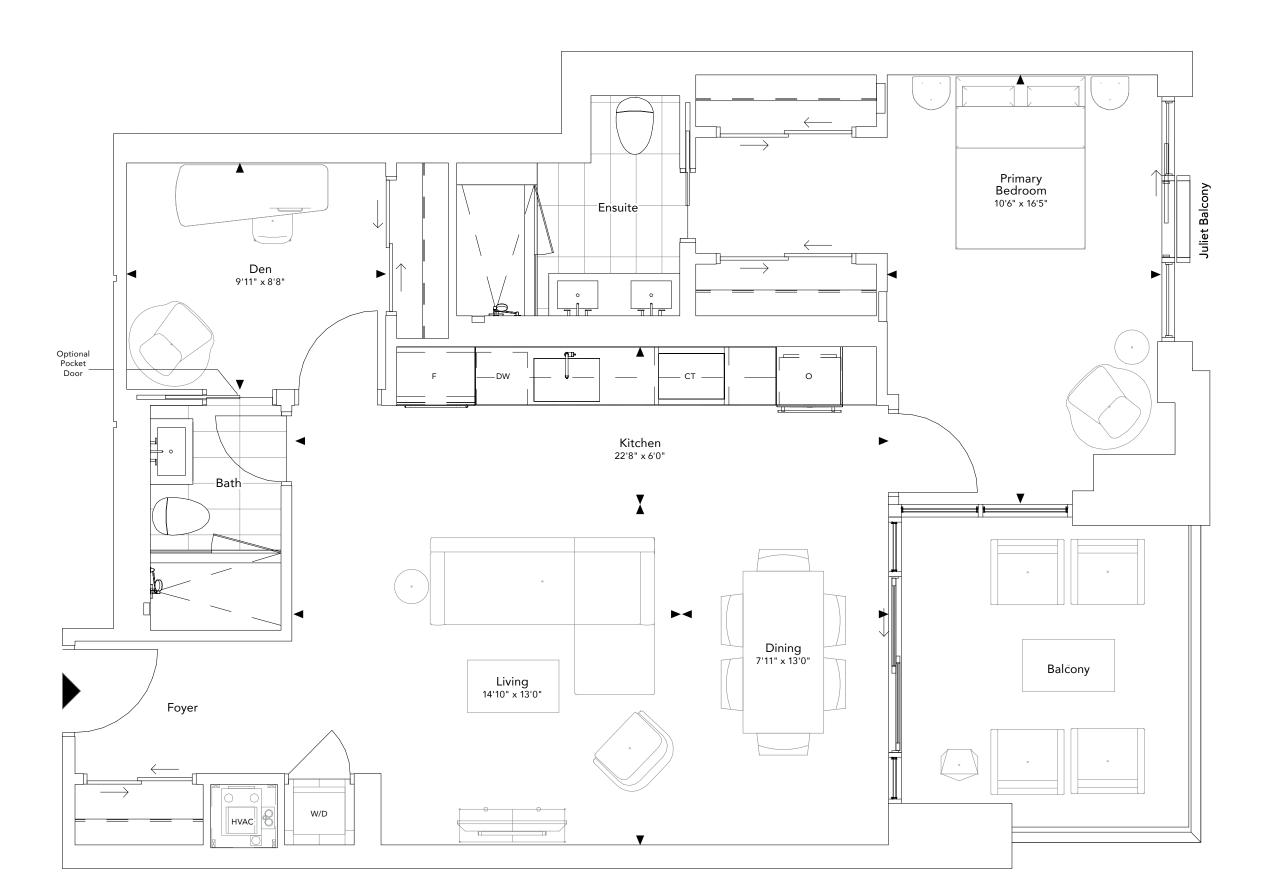

# THE AVALON COLLECTION

Model 3A

3 Bedroom + 2.5 Baths + Den Interior: 2,026-2,028 Sq.Ft. Balcony: 117-128 Sq.Ft.

404, 504, Accessible

Model 2U 3 Bedroom/Family + 3 Baths Interior: 1,581 Sq.Ft. Terrace: 332 Sq.Ft.