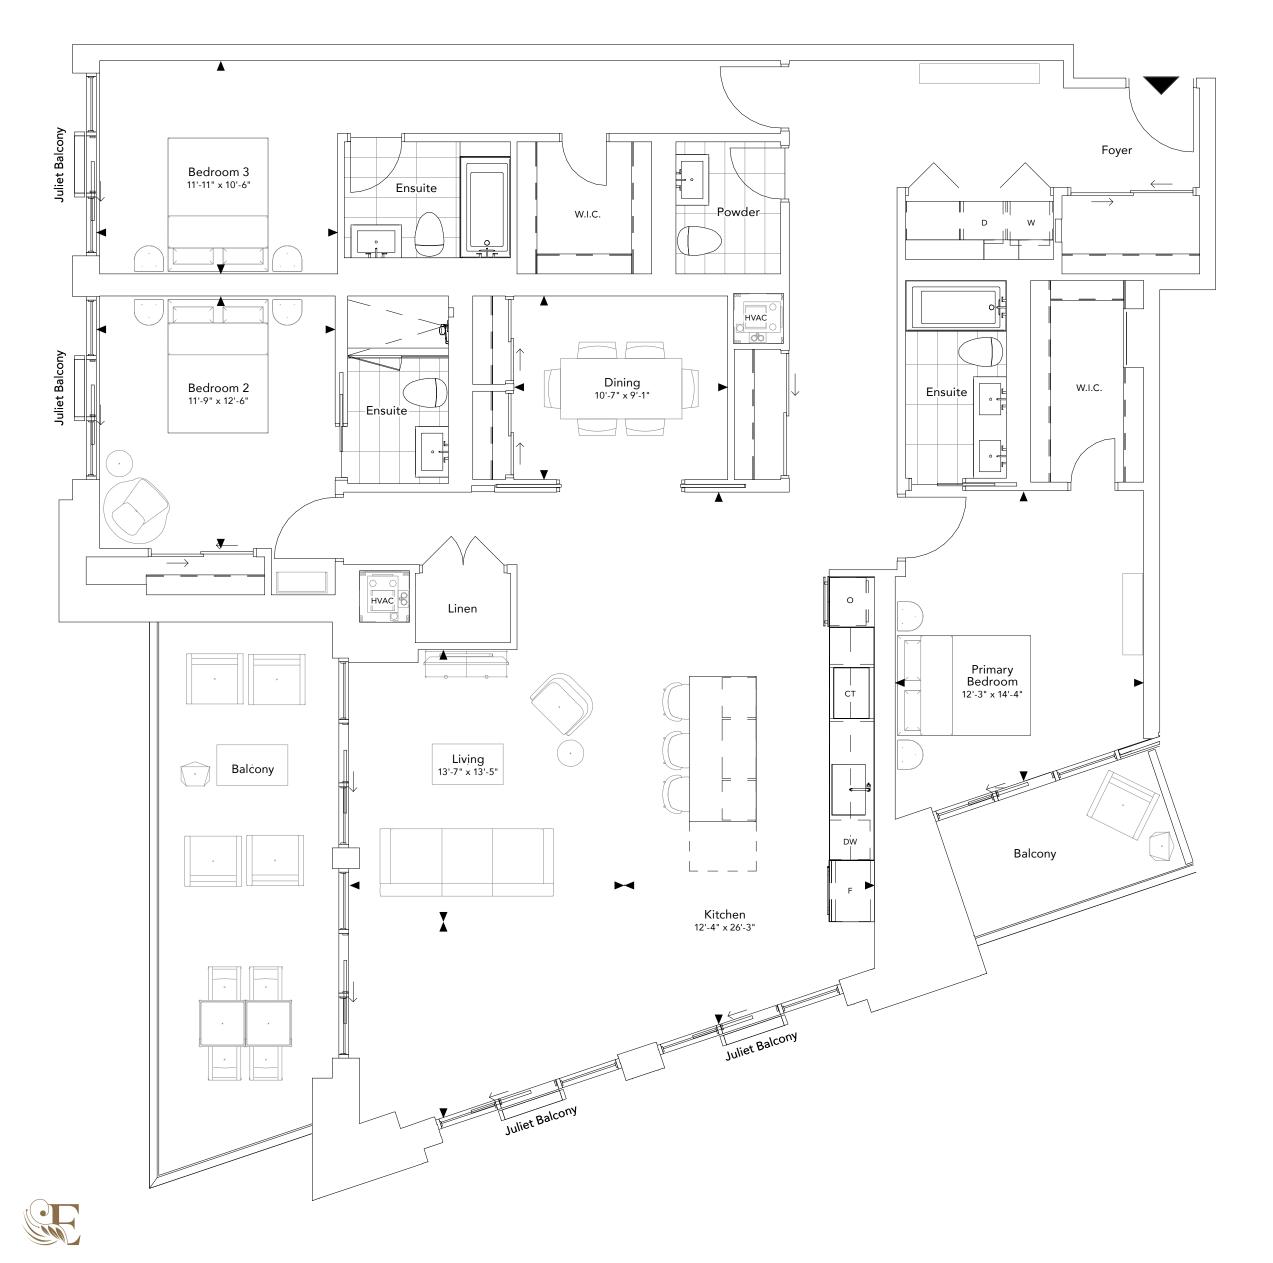

# W.I.C. Primary Bedroom 15'-11" x 18'-10" Ensuite Primary Lounge 22'-0" x 8'-1" EHVAC T D \_Terrace Laundry HVAC Foyer W.I.C. Kitchen 14'-2" x 17'-8" Den 10'-4" x 14'-2" HVAC3 Powder Ensuite Ensuite DW Linen Terrace Dining 14'-2" x 12'-1" Living 23'-3" x 15'-5" Bedroom 3 14'-3" x 13'-7" Bedroom 2 11'-7" x 13'-7" Juliet Balcony Juliet Balcony