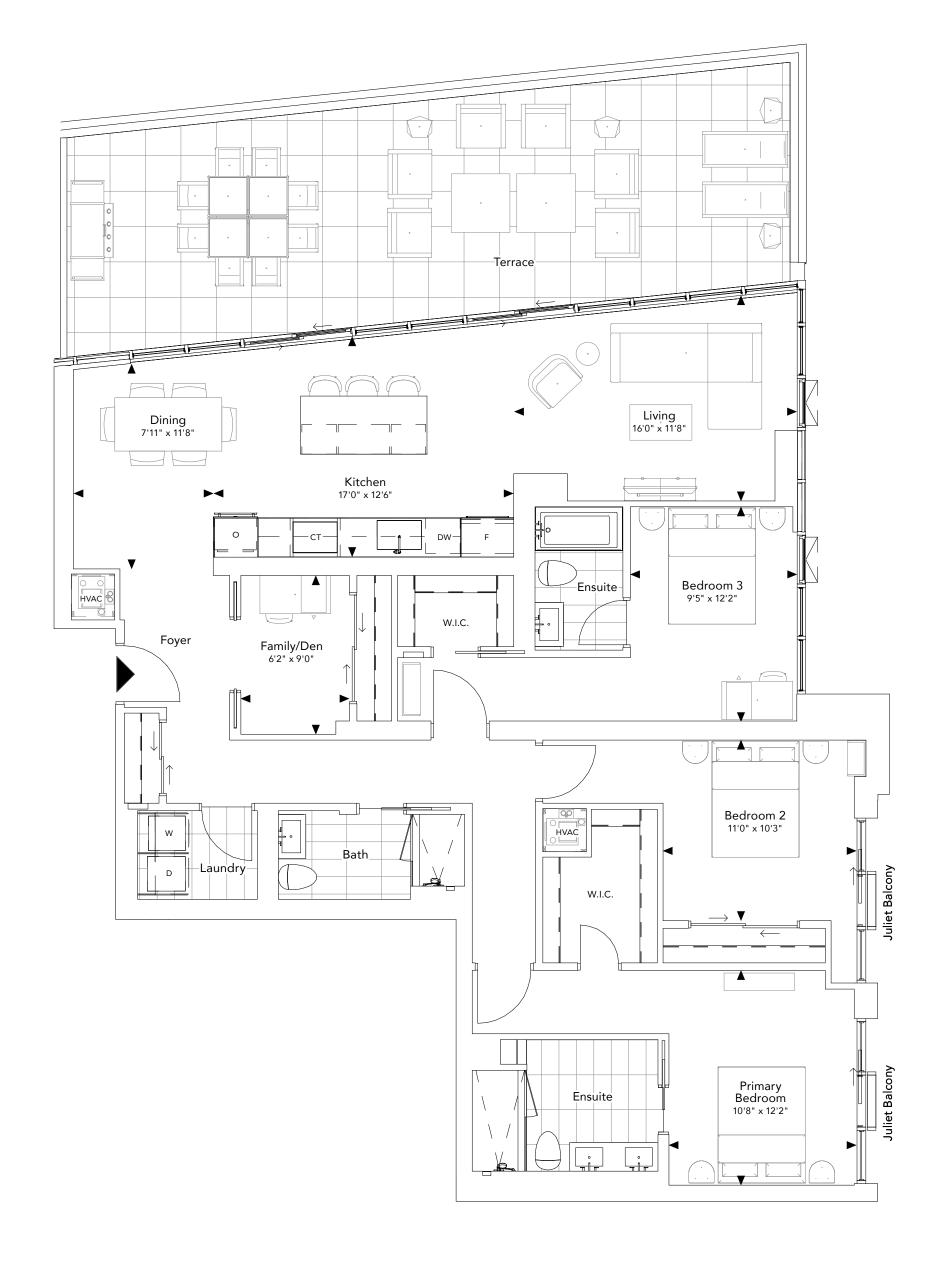

# THE LUCID COLLECTION

Model 2F 3 Bedroom + 3 Baths Interior: 2,257 Sq.Ft. Terrace: 410 Sq.Ft.

Model 2W 2 Bedroom + 3 Baths + Den Interior: 2,299 Sq.Ft. Terrace: 956 Sq.Ft.