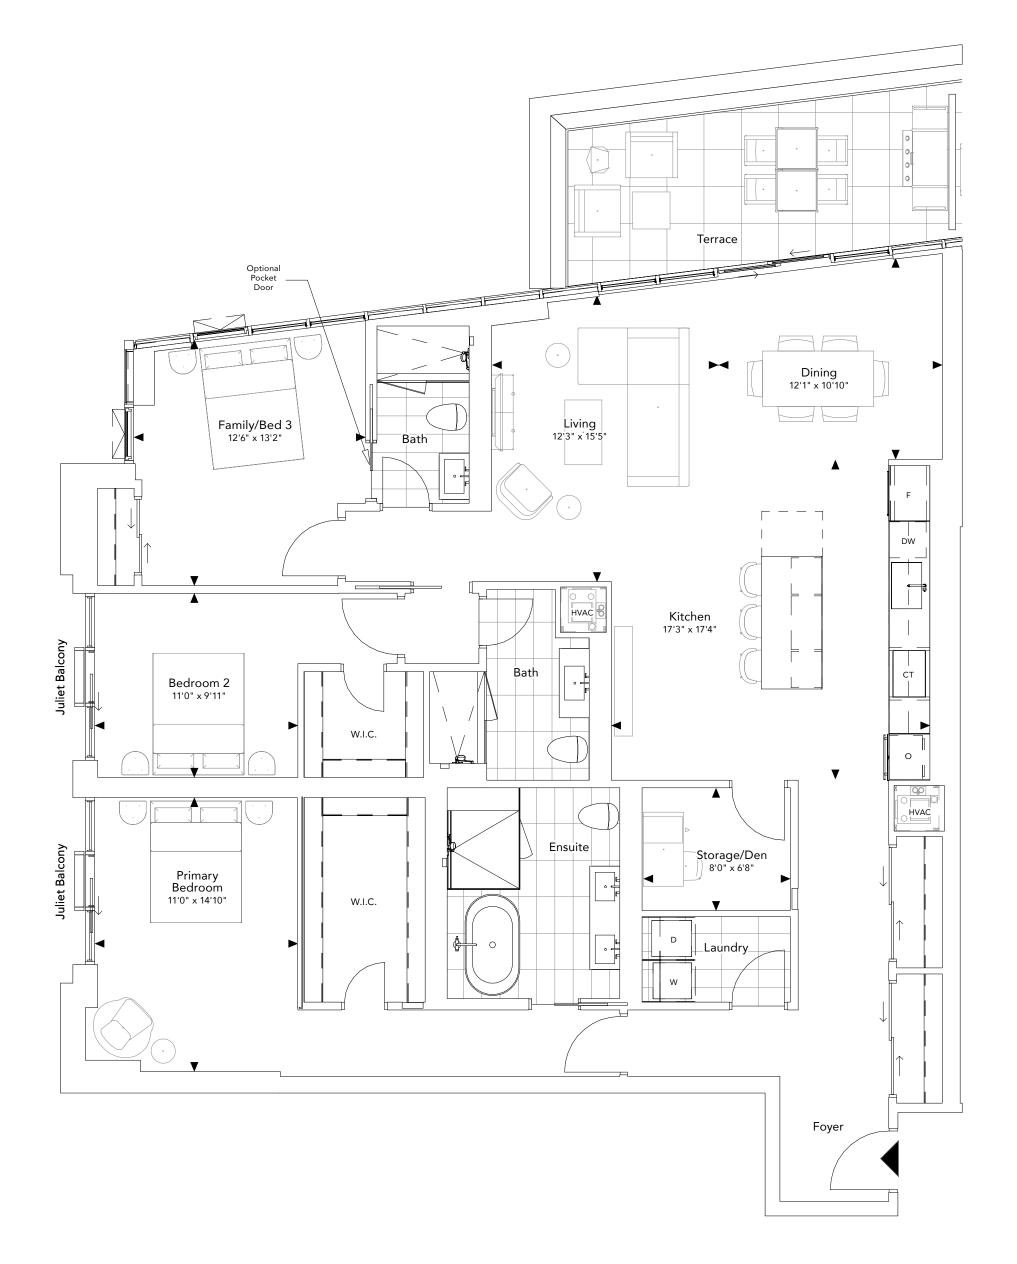

# THE LUCID COLLECTION

Model 2T 2 Bedroom + 3 Baths + Den Interior: 1,637 Sq.Ft. Terrace: 351 Sq.Ft.

2 Bedroom + 3 Baths + Den

Juliet Balcony