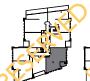

# THE ALLURE COLLECTION

Model 2G 2 Bedroom + 3 Baths + Den Interior: 1,612-1,632 Sq.Ft. Balcony: 97-99 Sq.Ft.

306, 405, 505, 604, 704, 804, 903

Level 5

Model 1A 2 Bedroom + 2 Baths Interior: 934 Sq.Ft. Terrace: 50 Sq.Ft.