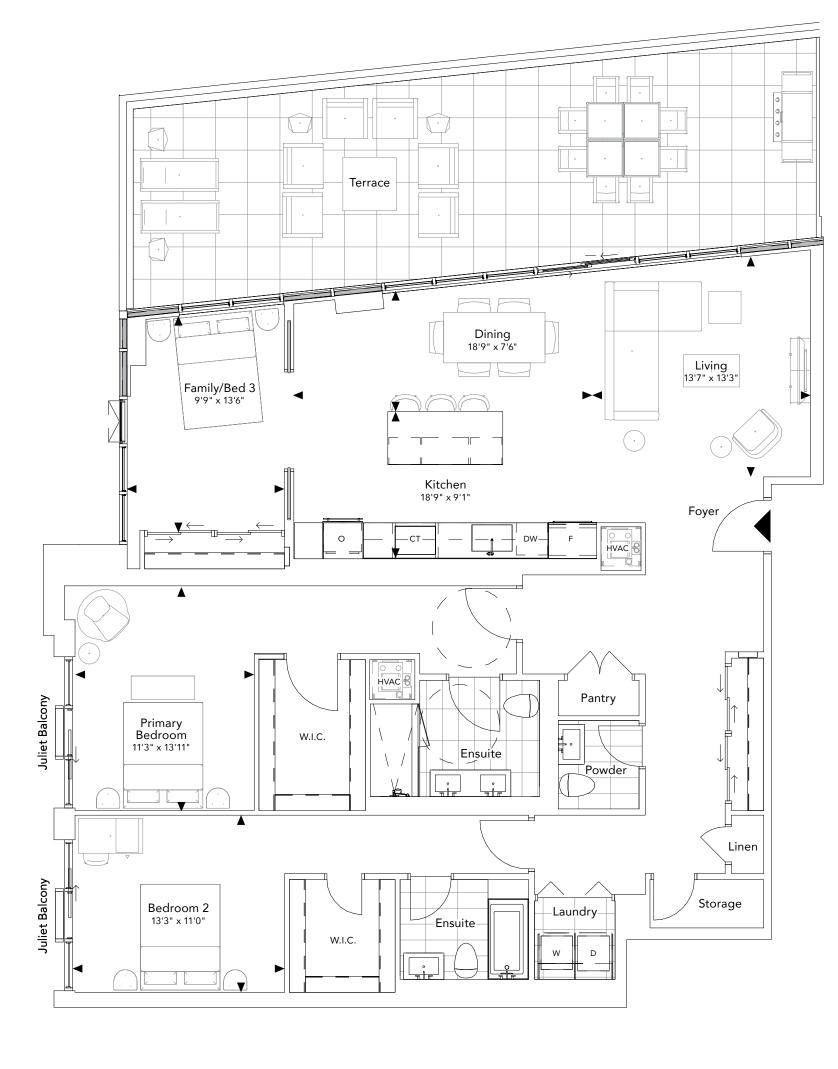

# THE ALLURE COLLECTION

Model 2G 2 Bedroom + 3 Baths + Den Interior: 1,612-1,632 Sq.Ft. Balcony: 97-99 Sq.Ft.

306, 405, 505, 604, 704, 804, 903

Level 5

Model 1A 2 Bedroom + 2 Baths Interior: 934 Sq.Ft. Terrace: 50 Sq.Ft.