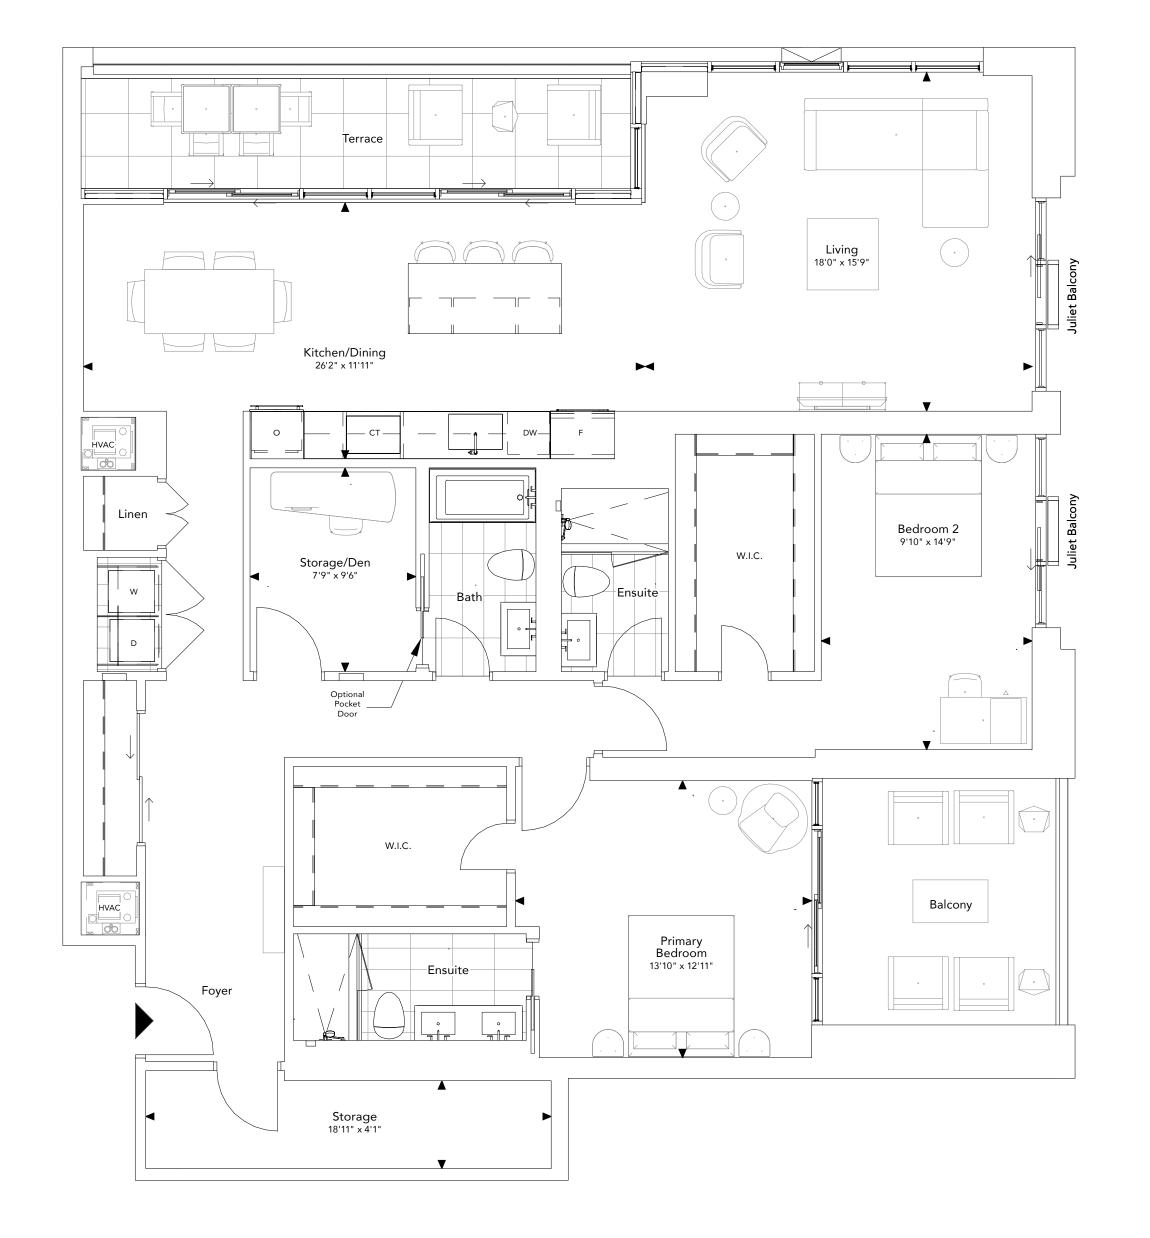

# THE AVALON COLLECTION

Model 3A

3 Bedroom + 2.5 Baths + Den Interior: 2,026-2,028 Sq.Ft. Balcony: 117-128 Sq.Ft.

404, 504, Accessible

Model 2U 3 Bedroom/Family + 3 Baths Interior: 1,581 Sq.Ft. Terrace: 332 Sq.Ft.