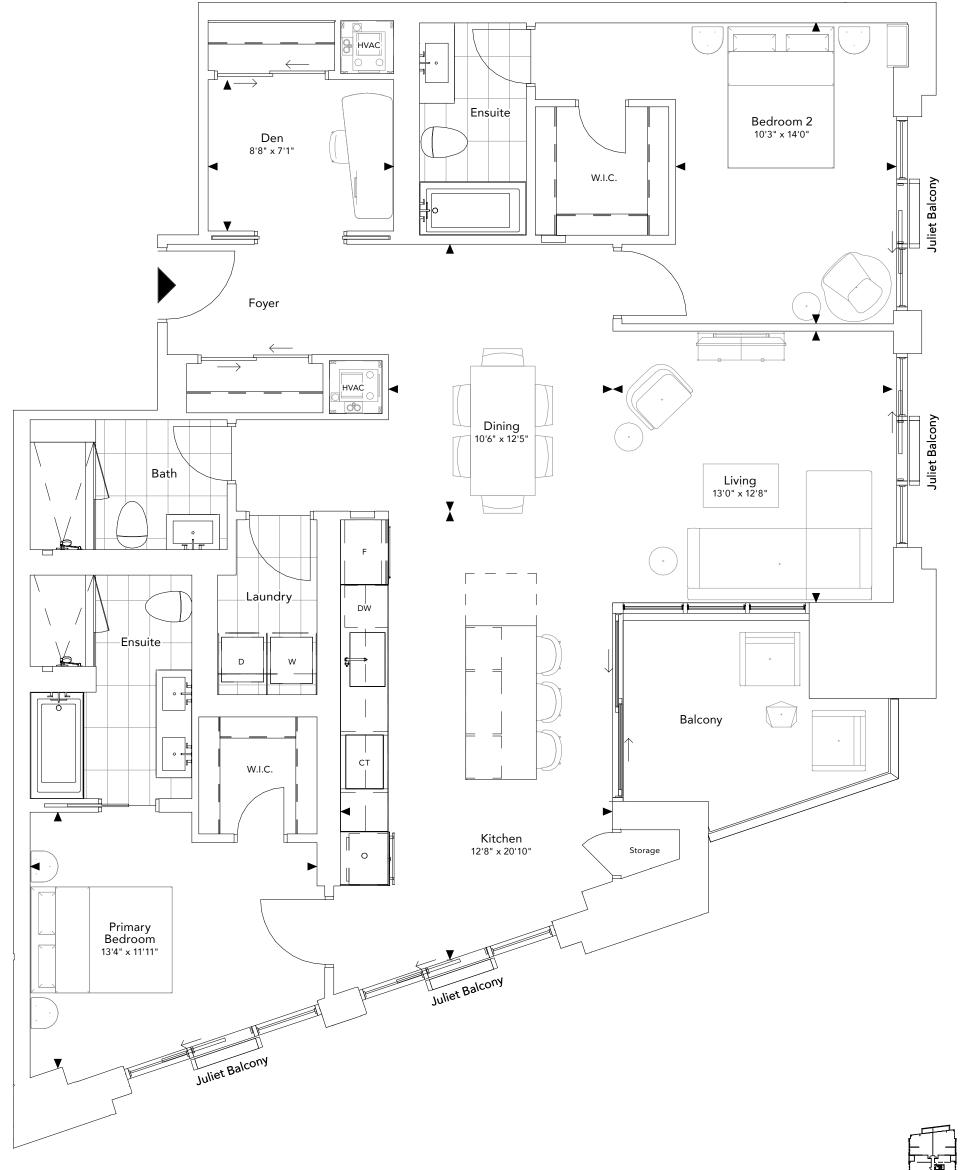

# Primary Bedroom 15'11" x 9'6" Bedroom 2 9'10" x 9'10" HVAC W.I.C. W.I.C. Living 9'8" x 18'0" Ensuite Den 6'8" x 8'5" Dining 10'7" x 15'8" Pantry Kitchen 17'0" x 13'0" Powder -ст-Gallery/ Library Foyer