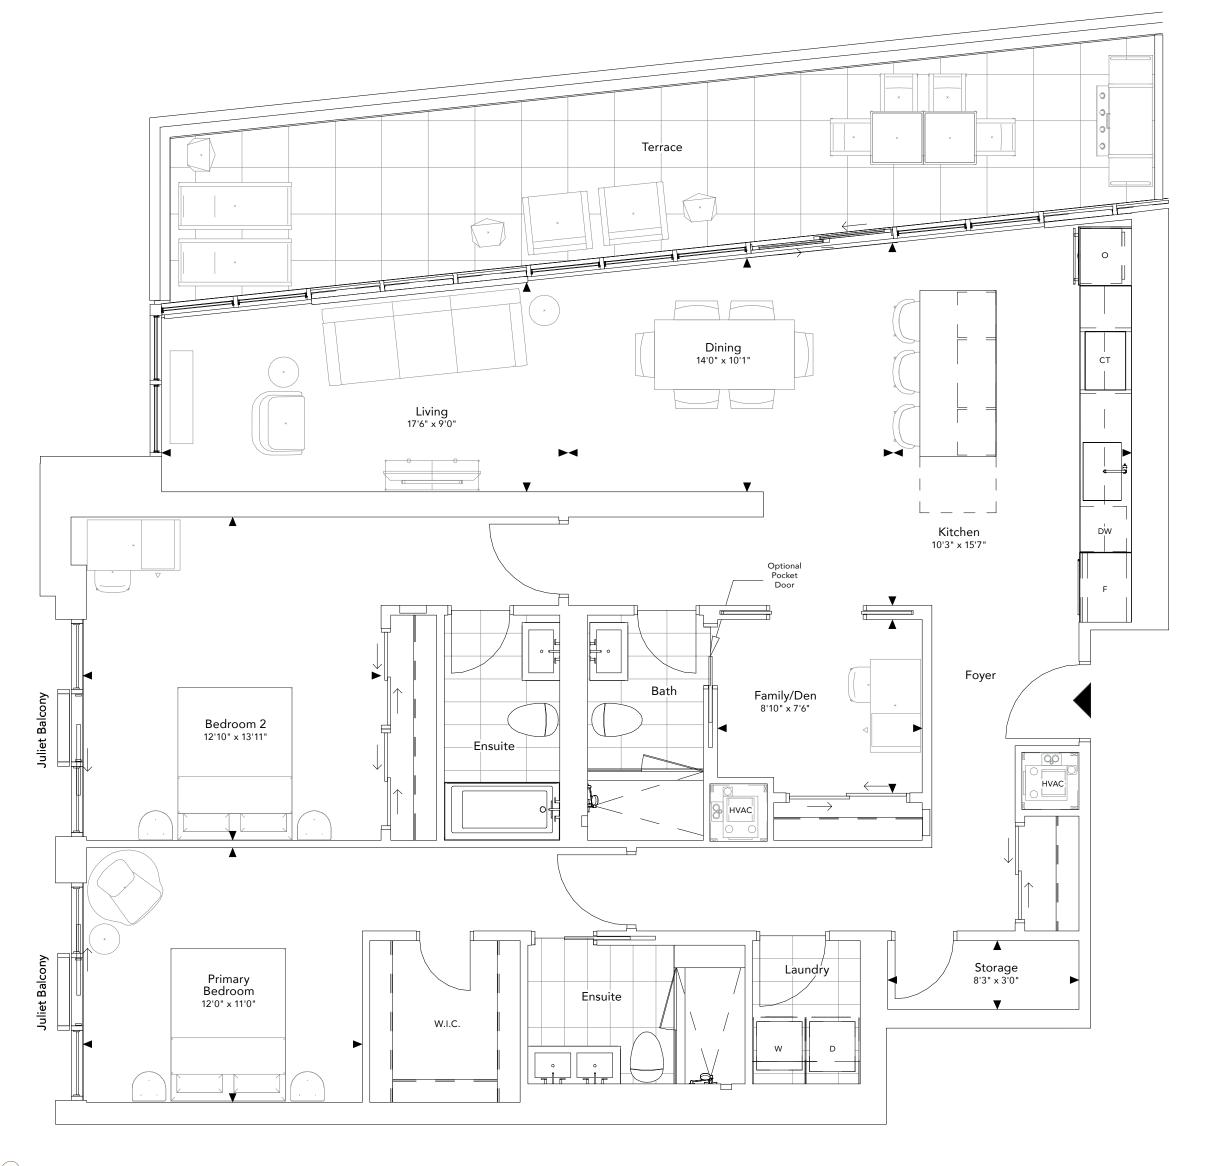

# THE LUCID COLLECTION

Model 2T 2 Bedroom + 3 Baths + Den Interior: 1,637 Sq.Ft. Terrace: 351 Sq.Ft.

2 Bedroom + 3 Baths + Den

Juliet Balcony

# THE LUCID COLLECTION

Model 3B 2 Bedroom + 3 Baths + Den Interior: 1,795 Sq.Ft. Terrace: 551 Sq.Ft.

Dimensions, specifications, layouts and materials are approximate only and are subject to change without notice. Tile patterns may vary. Window size and location may vary. Actual usable floorspace may vary from stated floor area. Bulkheads required for mechanical purposes such as kitchen and washroom exhausts and heating and cooling duct have not been indicated. Furniture not included. Refer to keyplate for unit location and orientation. November 2021. E.&O.E.