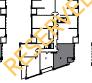

# THE ALLURE COLLECTION

Model 1D 1 Bedroom + 2 Baths + Den

Interior: 907-921 Sq.Ft. Balcony: 143 Sq.Ft.

307, 406, 506, 605, 705, 805, 904