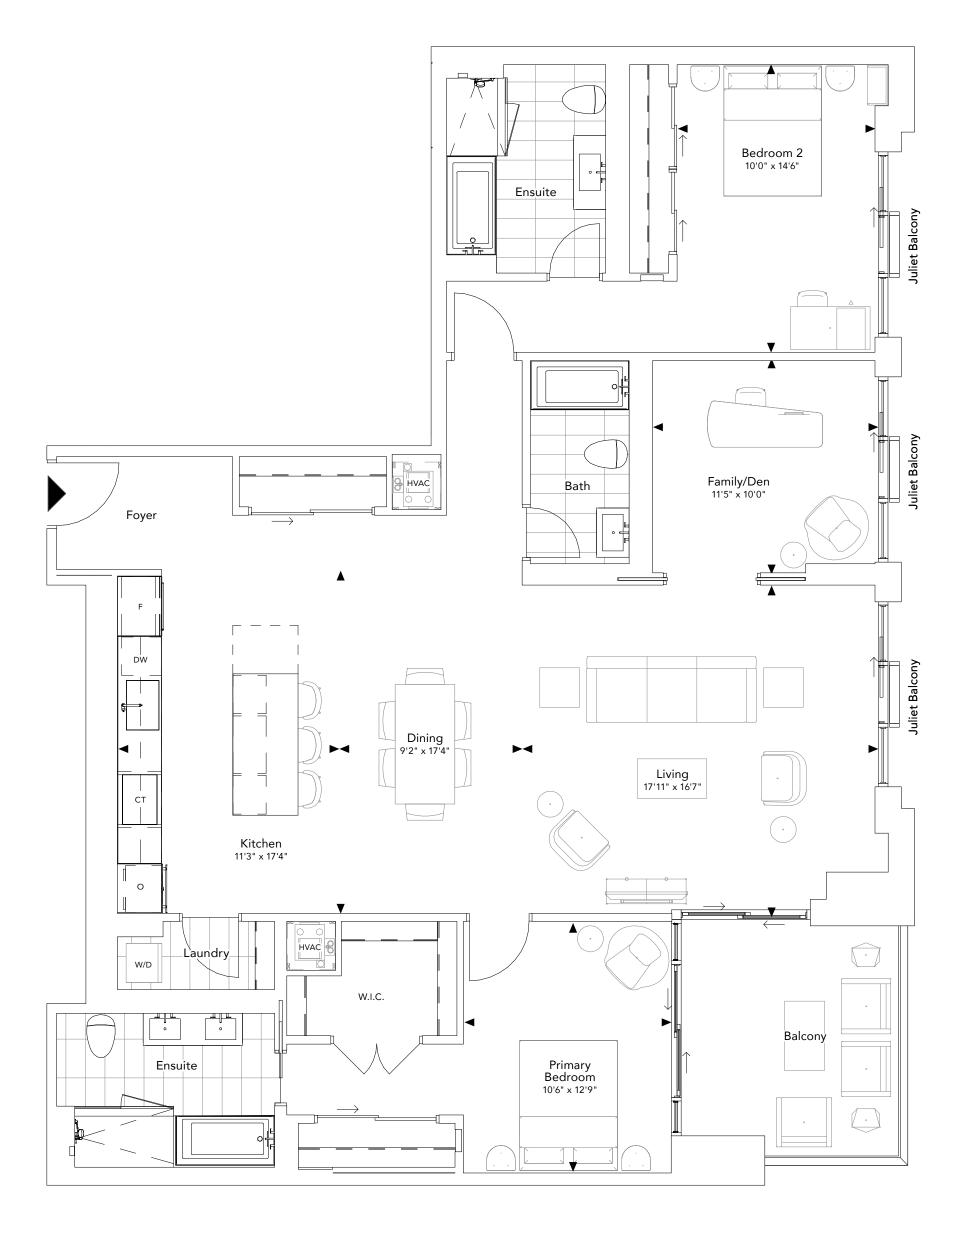

# Primary Bedroom 15'11" x 9'6" Bedroom 2 9'10" x 9'10" HVAC W.I.C. W.I.C. Living 9'8" x 18'0" Ensuite Den 6'8" x 8'5" Dining 10'7" x 15'8" Pantry Kitchen 17'0" x 13'0" Powder -ст-Gallery/ Library Foyer