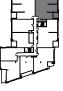

# THE LUCID COLLECTION

Model 2T 2 Bedroom + 3 Baths + Den Interior: 1,637 Sq.Ft. Terrace: 351 Sq.Ft.

2 Bedroom + 3 Baths + Den

Juliet Balcony

# Primary Bedroom 15'11" x 9'6" Bedroom 2 9'10" x 9'10" HVAC W.I.C. W.I.C. Living 9'8" x 18'0" Ensuite Den 6'8" x 8'5" Dining 10'7" x 15'8" Pantry Kitchen 17'0" x 13'0" Powder -ст-Gallery/ Library Foyer