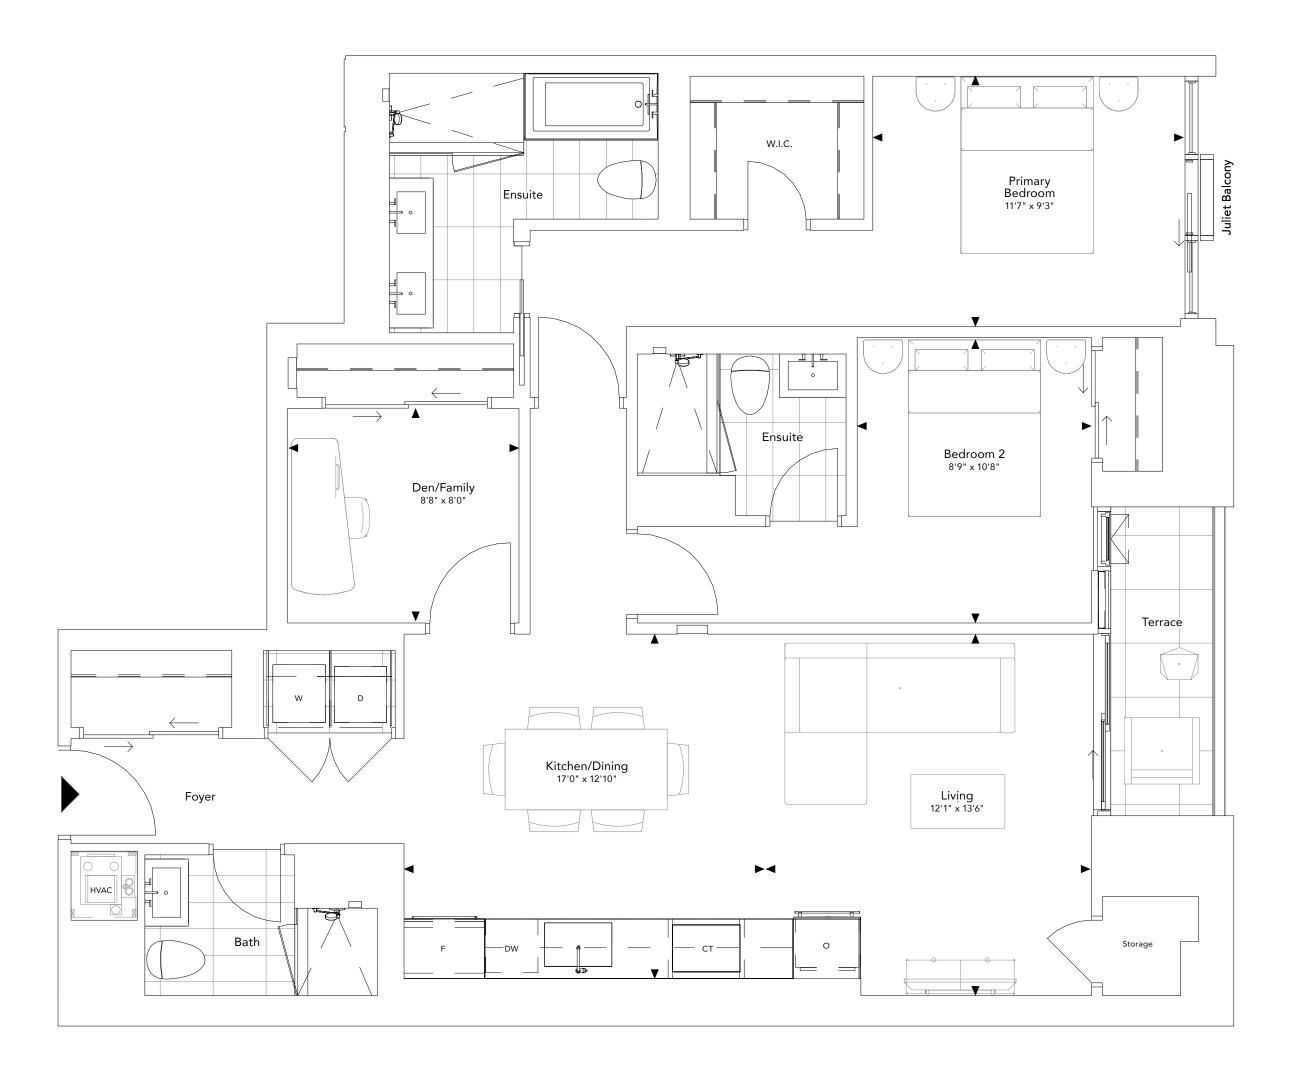

Model 2C 2 Bedroom + 3 Baths + Den Interior: 1,336 Sq.Ft. Terrace: 42 Sq.Ft.

Model 1B 2 Bedroom + 2.5 Baths Interior: 1,362 Sq.Ft. Terrace: 127 Sq.Ft.

Model 2R

2 Bedroom + 2.5 Baths + Den

Interior: 1,529 Sq.Ft. Balcony: 120 Sq.Ft.