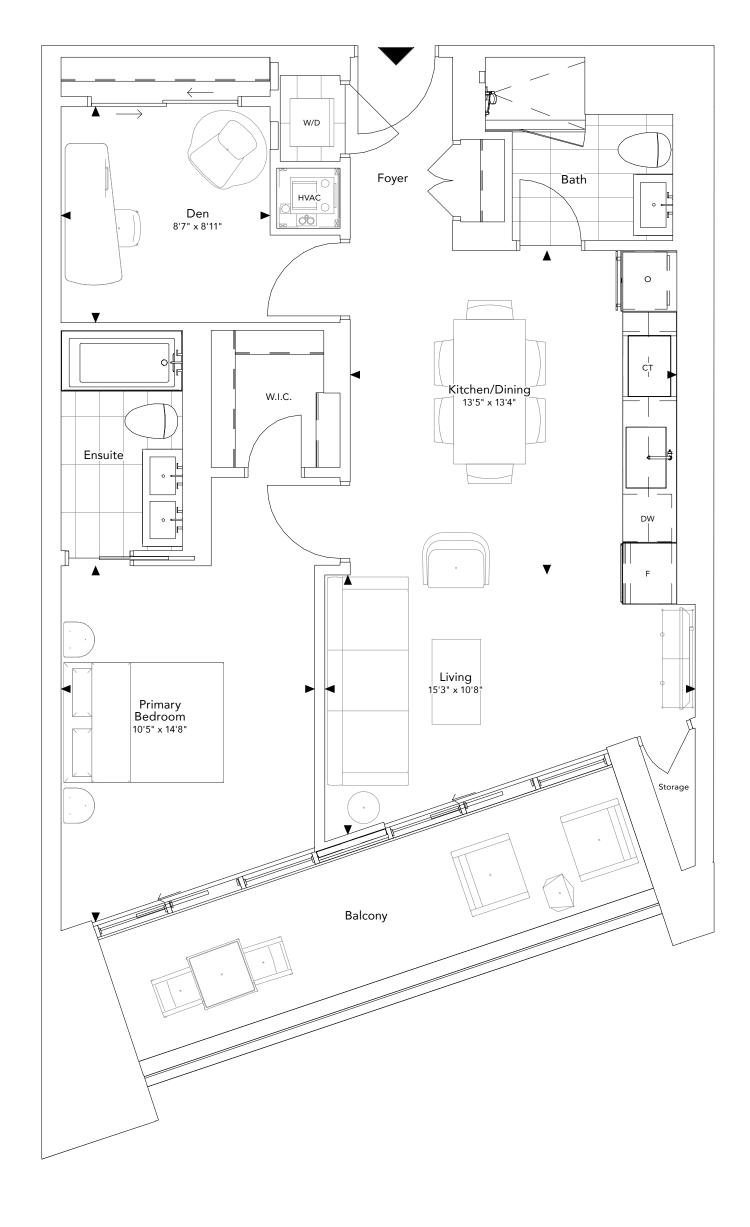

# THE ALLURE COLLECTION

Model 1D 1 Bedroom + 2 Baths + Den

Interior: 907-921 Sq.Ft. Balcony: 143 Sq.Ft.

307, 406, 506, 605, 705, 805, 904