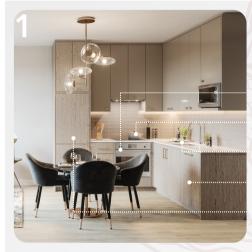

## ITALIAN CRAFTSMAN KITCHEN AND FULGOR MILANO KITCHEN APPLIANCES

ALL SUITES WILL BE FULLY EQUIPPED WITH

Built-in stainless steel wall oven

Built-in cooktop

Full size kitchen sink

Integrated panelled dishwasher

Integrated panelled refrigerator