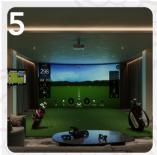

# TEE TIME VIRTUAL GOLF LOUNGE

Private virtual golf room equipped with cutting edge golf simulator and soft seating area