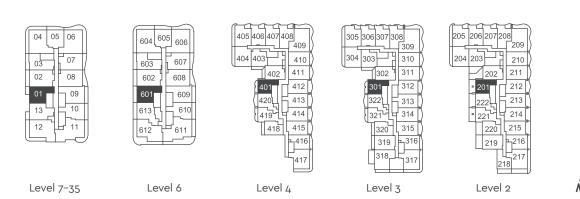

## 1DD+D

UNIT TYPE: 1 BEDROOM + DEN

SUITE AREA: 516 sq.ft.
OUTDOOR AREA: 94 sq.ft.
TOTAL AREA: 610 sq.ft.

Level 7-35

Level 6

## 1FF+D

UNIT TYPE: 1 BEDROOM + DEN

SUITE AREA: 502 sq.ft.

OUTDOOR AREA: 94 sq.ft.

TOTAL AREA: 596 sq.ft.

Level 7-35

Level 6

## 1HH+D

UNIT TYPE: 1 BEDROOM + DEN

SUITE AREA: 546 sq.ft.
OUTDOOR AREA: 49 sq.ft.
TOTAL AREA: 595 sq.ft.

Level 7-35