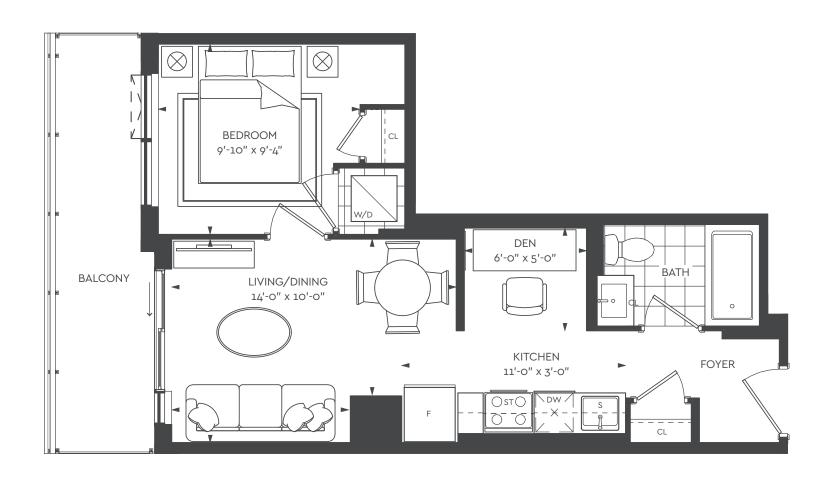

## 1DD+D

UNIT TYPE: 1 BEDROOM + DEN

SUITE AREA: 516 sq.ft.
OUTDOOR AREA: 94 sq.ft.
TOTAL AREA: 610 sq.ft.

Level 7-35

Level 6