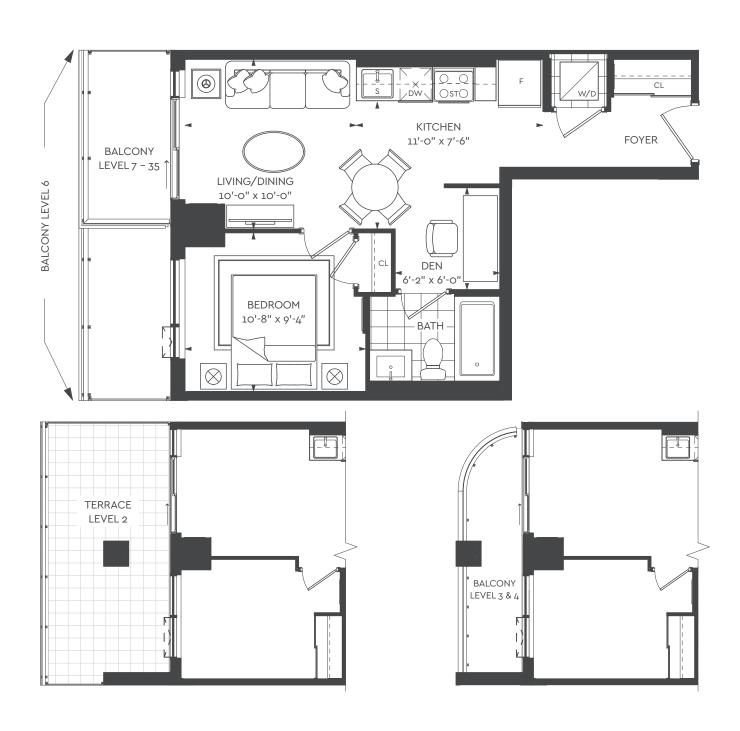

## 1CC+D

UNIT TYPE: 1 BEDROOM + DEN

SUITE AREA: 517 sq.ft.
OUTDOOR AREA: 49-193 sq.ft.
TOTAL AREA: 566-710 sq.ft.

Without limiting the generality of the terms and conditions of the agreement of purchase and sale, Purchasers are advised that all prices, figures, sizes, plans, specifications and information, including without limitation the size, location, design and layout of windows, doors, walls, fixtures, closets, structures, appliances (if any), and the balcony are subject to change without notice to the Purchaser in order to comply with site conditions, municipal or governmental, structural, or architectural requirements, or for any reason at the sole, unfettered and absolute discretion of the Vendor. Units on lower floors may have less floor space ack ulter structural members, mechanical rooms, etc. while units on higher floors may have worse floorspace. Bulkheads may not be shown on this plan and may be located in areas of the Unit as required for venting and mechanical systems. All areas and stated dimensions are approximate. Actual usable floor space, living area and square footage may vary from stated floor area. All illustrations are artist's concept only. Furniture is depicted for illustration purposes only & are not included. The unit shown may be the reverse of the unit purchased. The exact location of any balcony (if applicable) in relation to the unit layout may differ from that shown. The locations of the building and units shown are approximate only and are subject to change without notice to the Purchaser. E. & O.E. OCTOBER 2022