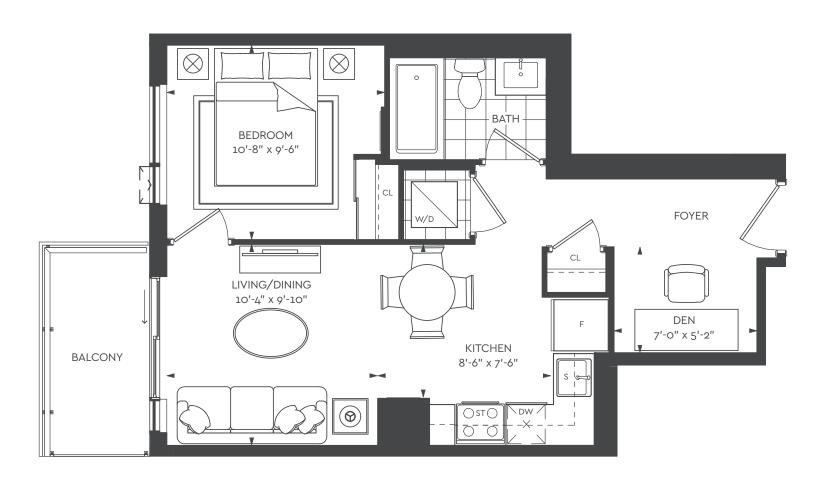

## 1CC+D

UNIT TYPE: 1 BEDROOM + DEN

SUITE AREA: 517 sq.ft.
OUTDOOR AREA: 49-193 sq.ft.
TOTAL AREA: 566-710 sq.ft.

Without limiting the generality of the terms and conditions of the agreement of purchase and sale, Purchasers are advised that all prices, figures, sizes, plans, specifications and information, including without limitation the size, location, design and layout of windows, doors, walls, fixtures, closets, structures, appliances (if any), and the balcony are subject to change without notice to the Purchaser in order to comply with site conditions, municipal or governmental, structural, or architectural requirements, or for any reason at the sole, unfettered and absolute discretion of the Vendor. Units on lower floors may have less floor space ack ulter structural members, mechanical rooms, etc. while units on higher floors may have worse floorspace. Bulkheads may not be shown on this plan and may be located in areas of the Unit as required for venting and mechanical systems. All areas and stated dimensions are approximate. Actual usable floor space, living area and square footage may vary from stated floor area. All illustrations are artist's concept only. Furniture is depicted for illustration purposes only & are not included. The unit shown may be the reverse of the unit purchased. The exact location of any balcony (if applicable) in relation to the unit layout may differ from that shown. The locations of the building and units shown are approximate only and are subject to change without notice to the Purchaser. E. & O.E. OCTOBER 2022