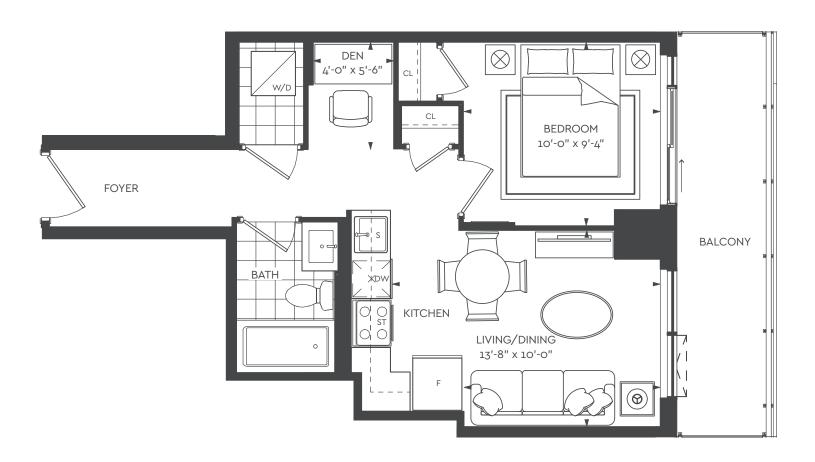

## 1CC+D

UNIT TYPE: 1 BEDROOM + DEN

SUITE AREA: 517 sq.ft.
OUTDOOR AREA: 49-193 sq.ft.
TOTAL AREA: 566-710 sq.ft.

Without limiting the generality of the terms and conditions of the agreement of purchase and sale, Purchasers are advised that all prices, figures, sizes, plans, specifications and information, including without limitation the size, location, design and layout of windows, doors, walls, fixtures, closets, structures, appliances (if any), and the balcony are subject to change without notice to the Purchaser in order to comply with site conditions, municipal or governmental, structural, or architectural requirements, or for any reason at the sole, unfettered and absolute discretion of the Vendor. Units on lower floors may have less floor space ack ulter structural members, mechanical rooms, etc. while units on higher floors may have worse floorspace. Bulkheads may not be shown on this plan and may be located in areas of the Unit as required for venting and mechanical systems. All areas and stated dimensions are approximate. Actual usable floor space, living area and square footage may vary from stated floor area. All illustrations are artist's concept only. Furniture is depicted for illustration purposes only & are not included. The unit shown may be the reverse of the unit purchased. The exact location of any balcony (if applicable) in relation to the unit layout may differ from that shown. The locations of the building and units shown are approximate only and are subject to change without notice to the Purchaser. E. & O.E. OCTOBER 2022