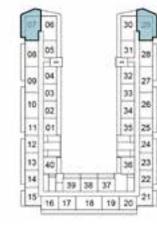

# 1-BEDROOM

TYPE A2

| 07 | 06 |    |    |    | 30 | ķ |
|----|----|----|----|----|----|---|
| 08 | 05 |    |    |    | 31 | ļ |
|    | d- | 1  |    |    | -F | 1 |
| 90 | 04 |    |    |    | 32 | 1 |
| -  | 03 |    |    |    | 33 | 1 |
| 10 | 02 | 1  |    |    | 34 |   |
| 11 | 01 |    |    |    | 35 |   |
| 12 | E  |    |    |    |    |   |
| 13 | 40 | 1  |    |    | 36 | 1 |
| 14 | Ħ  | 39 | 38 | 37 | ΉĦ | 1 |
| 15 | 16 | 17 | 18 | 19 | 20 | ļ |