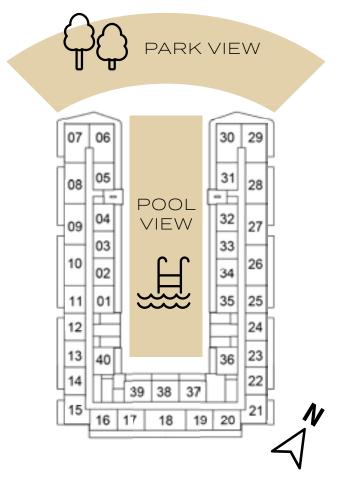

| 21 |
| 15 | 16 17 | 18 19 |    |

1ST FLOOR

#### SELLABLE AREA = 832 SQFT

φ<sub>0</sub> PARK VIEW 07 06 30 29 N 4



## 2-BEDROOM

TYPE A1



1ST FLOOR

| 07  | 05  |    |    |    | 30 | 29 |
|-----|-----|----|----|----|----|----|
| 00  | 05  |    |    |    | 31 | 22 |
| 6.6 | de: | 3  |    |    | ΞĒ |    |
| 09  | 04  | Į. |    |    | 32 | 27 |
| -   | 03  |    |    |    | 33 | H  |
| 10  | 02  |    |    |    | 34 | 26 |
| 11  | 01  | 1  |    |    | 35 | 25 |
| 12  | E   |    |    |    |    | 24 |
| 13  | 40  | 1  |    |    | 36 | 23 |
| 14  | Ħ   | 36 | 38 | 37 | T  | 22 |
| 15  | 16  | 17 | 10 | 19 | 20 | 21 |

5TH FLOOR



9TH FLOOR







6TH FLOOR



10TH FLOOR



13TH FLOOR



30 29



4TH FLOOR





12TH FLOOR



07 06



11TH FLOOR





#### SELLABLE AREA = 775 SQFT





# 2-BEDROOM

TYPE A2



22

16 17 18 19 20

7TH FLOOR



4TH FLOOR



10TH FLOOR



14TH FLOOR



5TH FLOOR



#### SELLABLE AREA = 803 SQFT





# 2-BEDROOM

TYPE A3



12TH FLOOR

### 2-BEDROOM

TYPE A4

### SELLABLE AREA = 803 SQFT





### 2-BEDROOM

SELLABLE AREA = 1078 SQFT



1ST FLOOR



#### SELLABLE AREA = 948 - 1078 SQFT





# 2-BEDROOM

TYPE B2



2ND FLOOR

|    | 06 |    |    |    | 30 | ł  |
|----|----|----|----|----|----|----|
| 08 | 05 |    |    |    | 31 | 28 |
| 09 | 04 | 1  |    |    | 32 | 2  |
| -  | 03 |    |    |    | 33 | H  |
| 10 | 02 |    |    |    | 34 | 21 |
| 11 | 01 |    |    |    | 35 | 25 |
| 12 | E  | 1  |    |    |    | 24 |
| 13 | 40 | ١  |    |    | 36 | 23 |
| 14 | T  | 29 | 38 | 37 | "F | 22 |
| 15 | 16 | 17 | 18 | 19 | 20 | 2  |

6TH FLOOR



10T