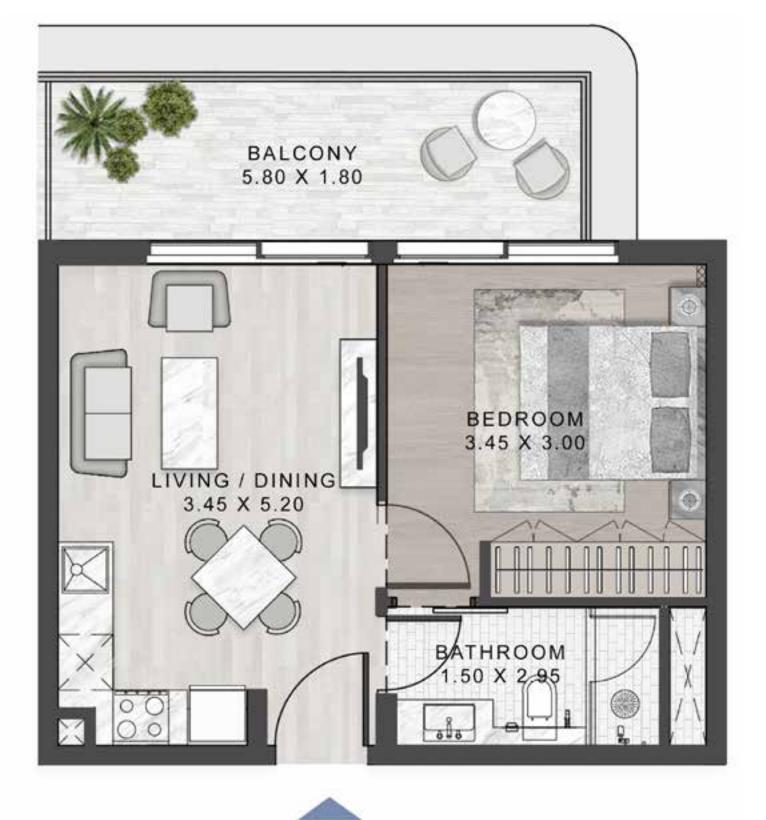

#### SELLABLE AREA = 525 SQFT

## 1-BEDROOM

TYPE A1

30 38 37 15 16 17 18 19 20 21

6TH FLOOR

10TH FLOOR

7TH FLOOR

15 16 17 18 19 20 21

11TH FLOOR