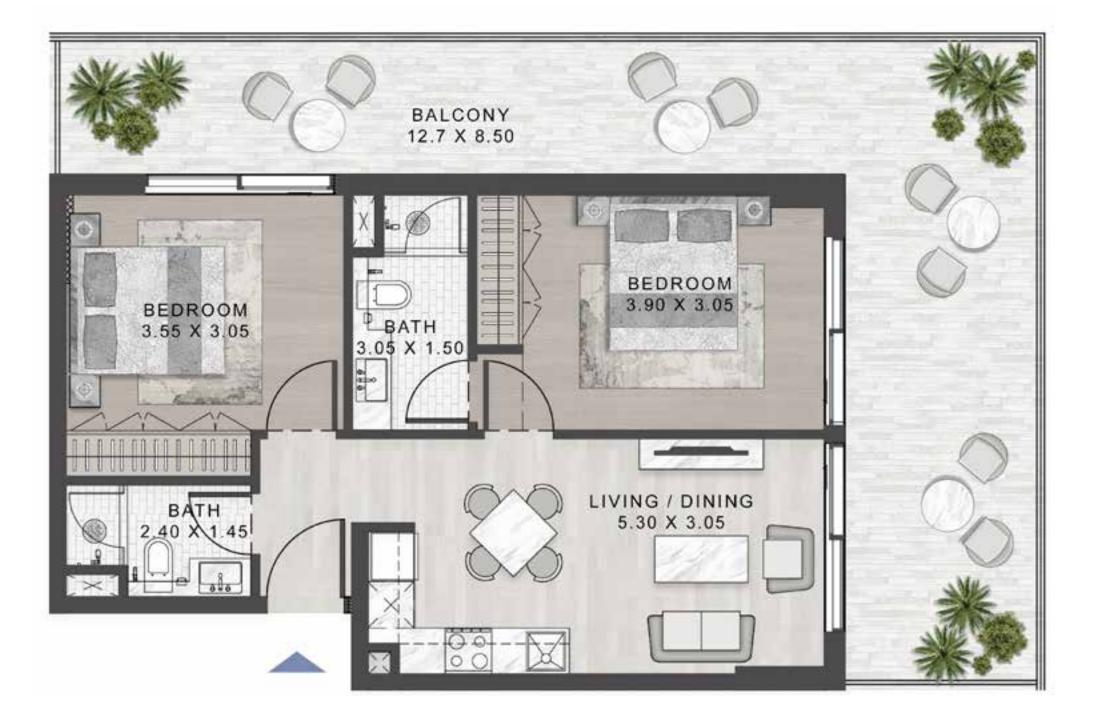

### 1-BEDROOM

TYPE B1

 
 13
 40
 36
 23

 14
 39
 38
 37
 22

 15
 16
 17
 18
 19
 20
13TH FLOOR

14TH FLOOR

36 23 22

#### SELLABLE AREA = 646 SQFT