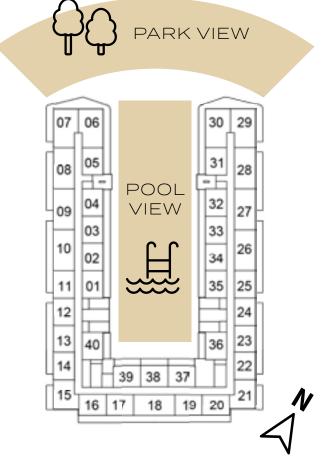

|
| 00  | 05  |    |    |    | 31 | 22 |
| 6.6 | de: | 3  |    |    | ΞĒ |    |
| 09  | 04  | Į. |    |    | 32 | 27 |
| -   | 03  |    |    |    | 33 | H  |
| 10  | 02  |    |    |    | 34 | 26 |
| 11  | 01  | 1  |    |    | 35 | 25 |
| 12  | E   |    |    |    |    | 24 |
| 13  | 40  | 1  |    |    | 36 | 23 |
| 14  | Ħ   | 36 | 38 | 37 | T  | 22 |
| 15  | 16  | 17 | 10 | 19 | 20 | 21 |

5TH FLOOR



9TH FLOOR







6TH FLOOR



10TH FLOOR



13TH FLOOR



30 29



4TH FLOOR





12TH FLOOR



07 06



11TH FLOOR





#### SELLABLE AREA = 775 SQFT





# 2-BEDROOM

TYPE A2



22

16 17 18 19 20

7TH FLOOR



4TH FLOOR



10TH FLOOR



14TH FLOOR



5TH FLOOR



#### SELLABLE AREA = 803 SQFT





# 2-BEDROOM

TYPE A3



12TH FLOOR

### 2-BEDROOM

TYPE A4

### SELLABLE AREA = 803 SQFT





### 2-BEDROOM

SELLABLE AREA = 1078 SQFT



1ST FLOOR



#### SELLABLE AREA = 948 - 1078 SQFT





# 2-BEDROOM

TYPE B2



2ND FLOOR

|    | 06 |    |    |    | 30 | ł  |
|----|----|----|----|----|----|----|
| 08 | 05 |    |    |    | 31 | 28 |
| 09 | 04 | 1  |    |    | 32 | 2  |
| -  | 03 |    |    |    | 33 | H  |
| 10 | 02 |    |    |    | 34 | 21 |
| 11 | 01 |    |    |    | 35 | 25 |
| 12 | E  | 1  |    |    |    | 24 |
| 13 | 40 | ١  |    |    | 36 | 23 |
| 14 | T  | 29 | 38 | 37 | "F | 22 |
| 15 | 16 | 17 | 18 | 19 | 20 | 2  |

6TH FLOOR



10TH FLOOR



3RD FLOOR



7TH FLOOR



11TH FLOOR



14TH FLOOR

| -   | 96 |    |    |     | 30 | 100 |
|-----|----|----|----|-----|----|-----|
| 08  | 05 |    |    |     | 31 | 20  |
| 09  | 04 |    |    |     | 32 | 27  |
| -   | 03 | }  |