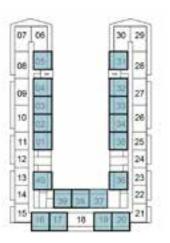

# 2-BEDROOM

TYPE B2

2ND FLOOR

|    | 06 |    |    |    | 30 | ł  |
|----|----|----|----|----|----|----|
| 08 | 05 |    |    |    | 31 | 28 |
| 09 | 04 | 1  |    |    | 32 | 2  |
| -  | 03 |    |    |    | 33 | H  |
| 10 | 02 |    |    |    | 34 | 21 |
| 11 | 01 |    |    |    | 35 | 25 |
| 12 | E  | 1  |    |    |    | 24 |
| 13 | 40 | ١  |    |    | 36 | 23 |
| 14 | T  | 29 | 38 | 37 | "F | 22 |
| 15 | 16 | 17 | 18 | 19 | 20 | 2  |

#### SELLABLE AREA = 948 - 1078 SQFT

### SELLABLE AREA = 803 SQFT