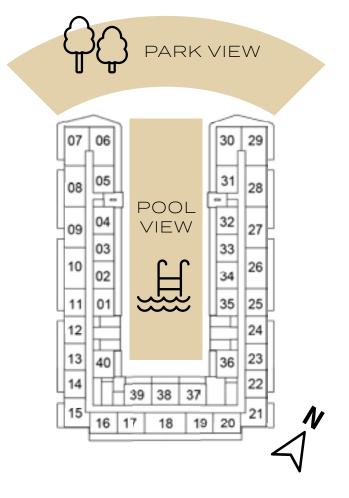

#### SELLABLE AREA = 525 SQFT





## 1-BEDROOM

TYPE A1



30 38 37 15 16 17 18 19 20 21

6TH FLOOR



10TH FLOOR

7TH FLOOR

15 16 17 18 19 20 21



11TH FLOOR



4TH FLOOR



5TH FLOOR

30 29



9TH FLOOR



13TH FLOOR





14TH FLOOR

36 24 23 39 38 37 15 16 17 18 19 20 21 8TH FLOOR

35



#### SELLABLE AREA = 525 SQFT





# 1-BEDROOM

TYPE A2

| 07 | 06 |    |    |    | 30 | ķ |
|----|----|----|----|----|----|---|
| 08 | 05 |    |    |    | 31 | ļ |
|    | d- | 1  |    |    | -F | 1 |
| 90 | 04 |    |    |    | 32 | 1 |
| -  | 03 |    |    |    | 33 | 1 |
| 10 | 02 | 1  |    |    | 34 |   |
| 11 | 01 |    |    |    | 35 |   |
| 12 | E  |    |    |    |    |   |
| 13 | 40 | 1  |    |    | 36 | 1 |
| 14 | Ħ  | 39 | 38 | 37 | ΉĦ | 1 |
| 15 | 16 | 17 | 18 | 19 | 20 | ļ |

| 10TH | FLOOR |
|------|-------|

11TH FLOOR

1