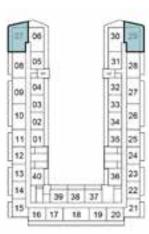

## 2-BEDROOM

TYPE A1

1ST FLOOR

| 07  | 05  |    |    |    | 30 | 29 |
|-----|-----|----|----|----|----|----|
| 00  | 05  |    |    |    | 31 | 22 |
| 6.6 | de: | 3  |    |    | ΞĒ |    |
| 09  | 04  | Į. |    |    | 32 | 27 |
| -   | 03  |    |    |    | 33 | H  |
| 10  | 02  |    |    |    | 34 | 26 |
| 11  | 01  | 1  |    |    | 35 | 25 |
| 12  | E   |    |    |    |    | 24 |
| 13  | 40  | 1  |    |    | 36 | 23 |
| 14  | Ħ   | 36 | 38 | 37 | T  | 22 |
| 15  | 16  | 17 | 10 | 19 | 20 | 21 |

5TH FLOOR

9TH FLOOR

6TH FLOOR

10TH FLOOR

13TH FLOOR

30 29

4TH FLOOR

12TH FLOOR

07 06

11TH FLOOR