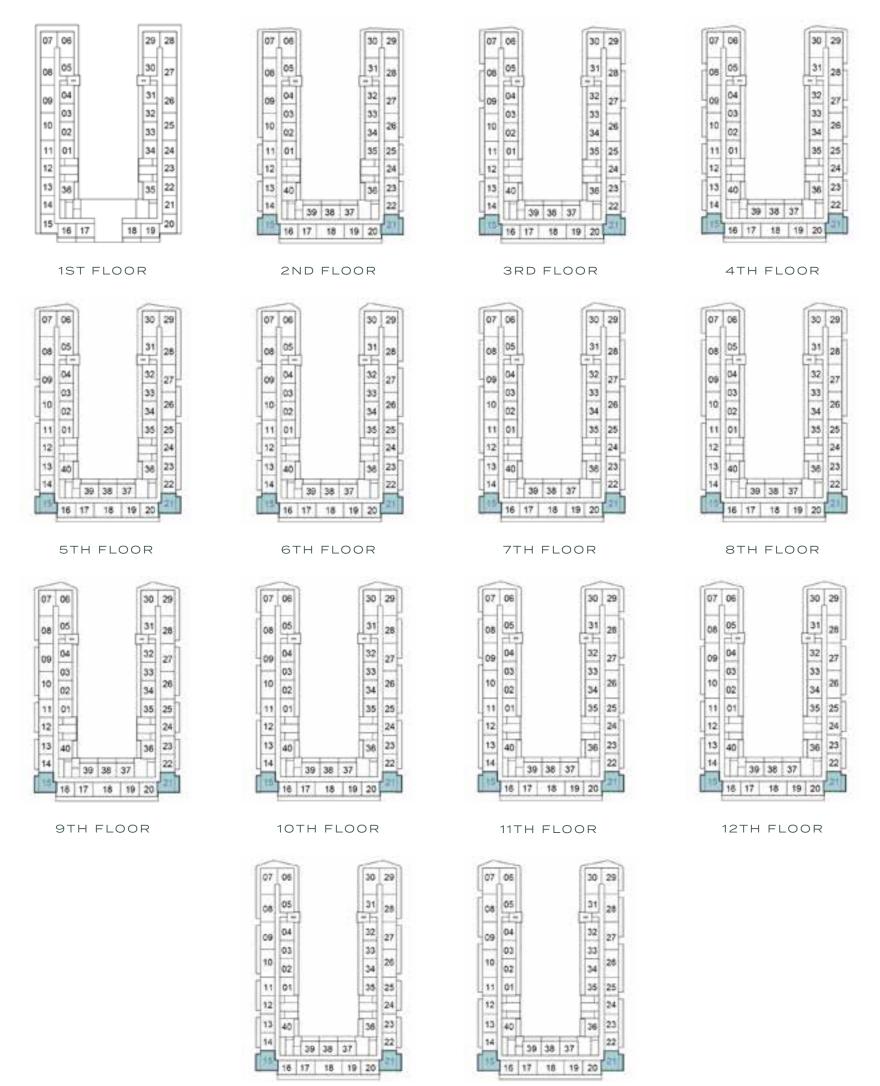

## 1-BEDROOM

TYPE A1

30 38 37 15 16 17 18 19 20 21

6TH FLOOR

10TH FLOOR

7TH FLOOR

15 16 17 18 19 20 21

11TH FLOOR

4TH FLOOR

5TH FLOOR

30 29

9TH FLOOR

13TH FLOOR

14TH FLOOR

36 24 23 39 38 37 15 16 17 18 19 20 21 8TH FLOOR

35