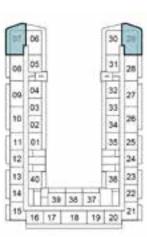

## 1-BEDROOM

TYPE A1

30 38 37 15 16 17 18 19 20 21

6TH FLOOR

10TH FLOOR

7TH FLOOR

15 16 17 18 19 20 21

11TH FLOOR

4TH FLOOR

5TH FLOOR

30 29

9TH FLOOR

13TH FLOOR

14TH FLOOR

36 24 23 39 38 37 15 16 17 18 19 20 21 8TH FLOOR

35