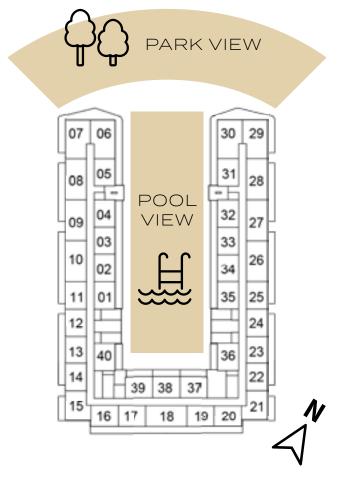

#### SELLABLE AREA = 525 SQFT





## 1-BEDROOM

TYPE A1



30 38 37 15 16 17 18 19 20 21

6TH FLOOR



10TH FLOOR

7TH FLOOR

15 16 17 18 19 20 21



11TH FLOOR



4TH FLOOR



5TH FLOOR

30 29



9TH FLOOR



13TH FLOOR





14TH FLOOR

36 24 23 39 38 37 15 16 17 18 19 20 21 8TH FLOOR

35



#### SELLABLE AREA = 525 SQFT





# 1-BEDROOM

TYPE A2

| 07 | 06 |    |    |    | 30 | ķ |
|----|----|----|----|----|----|---|
| 08 | 05 |    |    |    | 31 | ļ |
|    | d- | 1  |    |    | -F | 1 |
| 90 | 04 |    |    |    | 32 | 1 |
| -  | 03 |    |    |    | 33 | 1 |
| 10 | 02 | 1  |    |    | 34 |   |
| 11 | 01 |    |    |    | 35 |   |
| 12 | E  |    |    |    |    |   |
| 13 | 40 | 1  |    |    | 36 | 1 |
| 14 | Ħ  | 39 | 38 | 37 | ΉĦ | 1 |
| 15 | 16 | 17 | 18 | 19 | 20 | ļ |

| 10TH | FLOOR |
|------|-------|

11TH FLOOR

16 17 18 19 20 21

39 38 37

30 29

8 23

07 06





#### SELLABLE AREA = 553 SQFT





### 1-BEDROOM

### TYPE A3



1ST FLOOR



5TH FLOOR



9TH FLOOR





6TH FLOOR

38 17



10TH FLOOR



13TH FLOOR



3RD FLOOR

111 01

12



4TH FLOOR





12TH FLOOR



7TH FLOOR



11TH FLOOR



14TH FLO