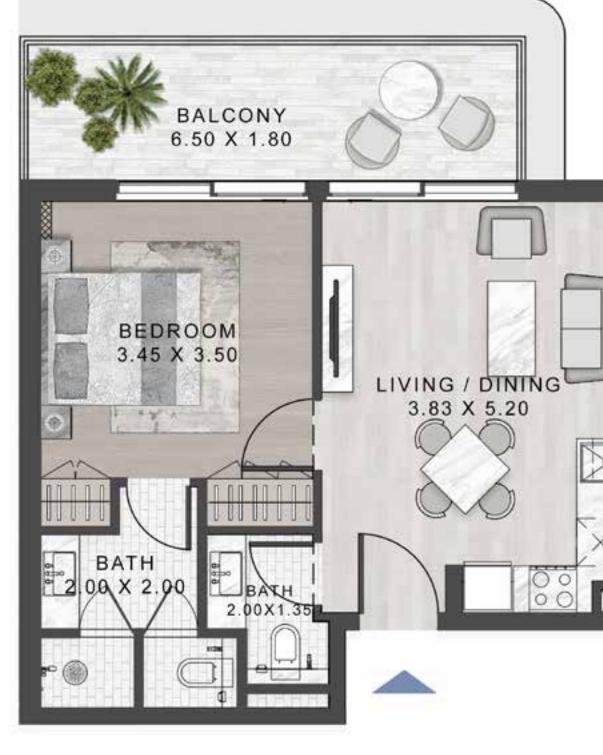

#### SELLABLE AREA = 525 SQFT

## 1-BEDROOM

TYPE A1

30 38 37 15 16 17 18 19 20 21

6TH FLOOR

10TH FLOOR

7TH FLOOR

15 16 17 18 19 20 21

11TH FLOOR