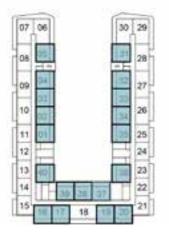

# 1-BEDROOM

TYPE B2

| 07 | 06    | 29    | 28 |
|----|-------|-------|----|
| 08 | 05    | 30    | 27 |
|    | 11    | EE    | Ľ  |
| 09 | 04    | 31    | 26 |
| -  | 03    | 32    | -  |
| 10 | 02    | 33    | 25 |
| 11 | 01    | 34    | 24 |
| 12 | 1     | 1     | 23 |
| 13 | 36    | 35    | 22 |
| 14 | h     |       | 21 |
| 15 | 16 17 | 18 19 |    |

#### SELLABLE AREA = 646 SQFT

#### SELLABLE AREA = 617 SQFT