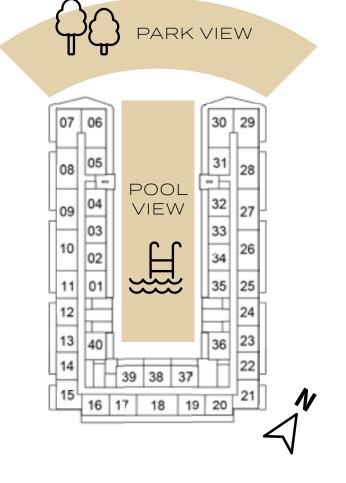

1 |
| -  | 03 |    |    |    | 33 | 1 |
| 10 | 02 | 1  |    |    | 34 |   |
| 11 | 01 |    |    |    | 35 |   |
| 12 | E  |    |    |    |    |   |
| 13 | 40 | 1  |    |    | 36 | 1 |
| 14 | Ħ  | 39 | 38 | 37 | ΉĦ | 1 |
| 15 | 16 | 17 | 18 | 19 | 20 | ļ |

| 10TH | FLOOR |
|------|-------|

11TH FLOOR

16 17 18 19 20 21

39 38 37

30 29

8 23

07 06





#### SELLABLE AREA = 553 SQFT





### 1-BEDROOM

### TYPE A3



1ST FLOOR



5TH FLOOR



9TH FLOOR





6TH FLOOR

38 17



10TH FLOOR



13TH FLOOR



3RD FLOOR

111 01

12



4TH FLOOR





12TH FLOOR



7TH FLOOR



11TH FLOOR



14TH FLOOR



#### SELLABLE AREA = 617 SQFT





### 1-BEDROOM

TYPE B1



 
 13
 40
 36
 23

 14
 39
 38
 37
 22

 15
 16
 17
 18
 19
 20
13TH FLOOR

14TH FLOOR

36 23 22



#### SELLABLE AREA = 646 SQFT





# 1-BEDROOM

TYPE B2

| 07 | 06    | 29    | 28 |
|----|-------|-------|----|
| 08 | 05    | 30    | 27 |
|    | 11    | EE    | Ľ  |
| 09 | 04    | 31    | 26 |
| -  | 03    | 32    | -  |
| 10 | 02    | 33    | 25 |
| 11 | 01    | 34    | 24 |
| 12 | 1     | 1     | 23 |
| 13 | 36    | 35    | 22 |
| 14 | h     |       | 21 |
| 15 | 16 17 | 18 19 |    |

1ST FLOOR

#### SELLABLE AREA = 832 SQFT

φ<sub>0</sub> PARK VIEW 07 06 30 29 N 4



## 2-BEDROOM

TYPE A1



1ST FLOOR

| 07  | 05  |    |    |    | 30 | 29 |
|-----|-----|----|----|----|----|----|
| 00  | 05  |    |    |    | 31 | 22 |
| 6.6 | de: | 3  |    |    | ΞĒ |    |
| 09  | 04  | Į. |    |    | 32 | 27 |
| -   | 03  |    |    |    | 33 | H  |
| 10  | 02  |    |    |    | 34 | 26 |
| 11  | 01  | 1  |    |    | 35 | 25 |
| 12