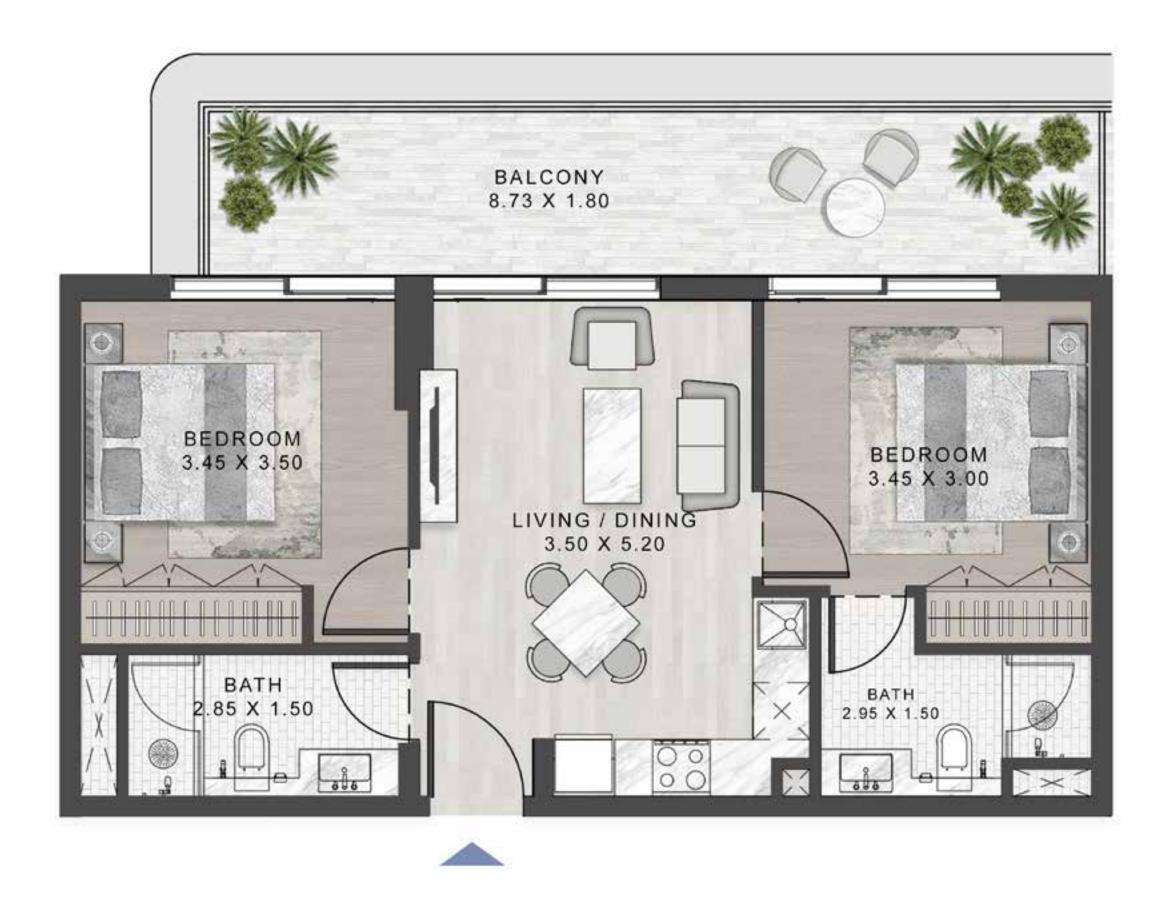

PE A1



1ST FLOOR

| 07  | 05  |    |    |    | 30 | 29 |
|-----|-----|----|----|----|----|----|
| 00  | 05  |    |    |    | 31 | 22 |
| 6.6 | de: | 3  |    |    | ΞĒ |    |
| 09  | 04  | Į. |    |    | 32 | 27 |
| -   | 03  |    |    |    | 33 | H  |
| 10  | 02  |    |    |    | 34 | 26 |
| 11  | 01  | 1  |    |    | 35 | 25 |
| 12  | E   |    |    |    |    | 24 |
| 13  | 40  | 1  |    |    | 36 | 23 |
| 14  | Ħ   | 36 | 38 | 37 | T  | 22 |
| 15  | 16  | 17 | 10 | 19 | 20 | 21 |

5TH FLOOR



9TH FLOOR







6TH FLOOR



10TH FLOOR



13TH FLOOR



30 29



4TH FLOOR





12TH FLOOR



07 06



11TH FLOOR





#### SELLABLE AREA = 775 SQFT





# 2-BEDROOM

TYPE A2



22

16 17 18 19 20

7TH FLOOR



4TH FLOOR



10TH FLOOR



14TH FLOOR



5TH FLOOR



#### SELLABLE AREA = 803 SQFT





# 2-BEDROOM

TYPE A3



12TH FLOOR

### 2-BEDROOM

TYPE A4

### SELLABLE AREA = 803 SQFT





### 2-BEDROOM

SELLABLE AREA = 1078 SQFT



1ST FLOOR



#### SELLABLE AREA = 948 - 1078 SQFT





# 2-BEDROOM

TYPE B2



2ND FLOOR

|    | 06 |    |    |    | 30 | ł  |
|----|----|----|----|----|----|----|
| 08 | 05 |    |    |    | 31 | 28 |
| 09 | 04 | 1  |    |    | 32 | 2  |
| -  | 03 |    |    |    | 33 | H  |
| 10 | 02 |    |    |    | 34 | 21 |
| 11 | 01 |    |    |    | 35 | 25 |
| 12 | E  | 1  |    |    |    | 24 |
| 13 | 40 | ١  |    |    | 36 | 23 |
| 14 | T  | 29 | 38 | 37 | "F | 22 |
| 15 | 16 | 17 | 18 | 19 | 20 | 2  |

6TH FLOOR



10TH FLOOR



3RD FLOOR



7TH FLOOR



11TH FLOOR



14TH FLOOR

| -   | 96 |    |    |     | 30 | 100 |
|-----|----|----|----|-----|----|-----|
|