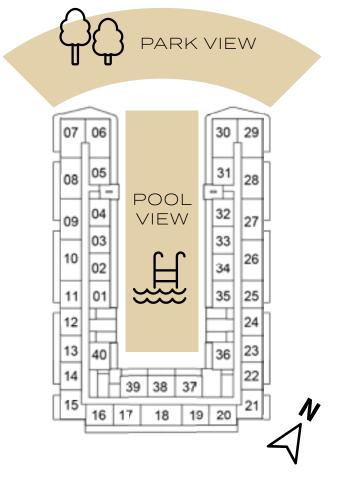

|    |    | 30 | ķ |
|----|----|----|----|----|----|---|
| 08 | 05 |    |    |    | 31 | ļ |
|    | d- | 1  |    |    | -F | 1 |
| 90 | 04 |    |    |    | 32 | 1 |
| -  | 03 |    |    |    | 33 | 1 |
| 10 | 02 | 1  |    |    | 34 |   |
| 11 | 01 |    |    |    | 35 |   |
| 12 | E  |    |    |    |    |   |
| 13 | 40 | 1  |    |    | 36 | 1 |
| 14 | Ħ  | 39 | 38 | 37 | ΉĦ | 1 |
| 15 | 16 | 17 | 18 | 19 | 20 | ļ |

| 10TH | FLOOR |
|------|-------|

11TH FLOOR

16 17 18 19 20 21

39 38 37

30 29

8 23

07 06





#### SELLABLE AREA = 553 SQFT





### 1-BEDROOM

### TYPE A3



1ST FLOOR



5TH FLOOR



9TH FLOOR





6TH FLOOR

38 17



10TH FLOOR



13TH FLOOR



3RD FLOOR

111 01

12



4TH FLOOR





12TH FLOOR



7TH FLOOR



11TH FLOOR



14TH FLOOR



#### SELLABLE AREA = 617 SQFT





### 1-BEDROOM

TYPE B1



 
 13
 40
 36
 23

 14
 39
 38
 37
 22

 15
 16
 17
 18
 19
 20
13TH FLOOR

14TH FLOOR

36 23 22



#### SELLABLE AREA = 646 SQFT





# 1-BEDROOM

TYPE B2

| 07 | 06    | 29    | 28 |
|----|-------|-------|----|
| 08 | 05    | 30    | 27 |
|    | 11    | EE    | Ľ  |
| 09 | 04    | 31    | 26 |
| -  | 03    | 32    | -  |
| 10 | 02    | 33    | 25 |
| 11 | 01    | 34    | 24 |
| 12 | 1     | 1     | 23 |
| 13 | 36    | 35    | 22 |
| 14 | h     |       | 21 |
| 15 | 16 17 | 18 19 |    |

1ST FLOOR

#### SELLABLE AREA = 832 SQFT

φ<sub>0</sub> PARK VIEW 07 06 30 29 N 4



## 2-BEDROOM

TYPE A1



1ST FLOOR

| 07  | 05  |    |    |    | 30 | 29 |
|-----|-----|----|----|----|----|----|
| 00  | 05  |    |    |    | 31 | 22 |
| 6.6 | de: | 3  |    |    | ΞĒ |    |
|