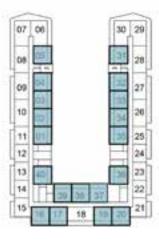

# 2-BEDROOM

TYPE B2

2ND FLOOR

|    | 06 |    |    |    | 30 | ł  |
|----|----|----|----|----|----|----|
| 08 | 05 |    |    |    | 31 | 28 |
| 09 | 04 | 1  |    |    | 32 | 2  |
| -  | 03 |    |    |    | 33 | H  |
| 10 | 02 |    |    |    | 34 | 21 |
| 11 | 01 |    |    |    | 35 | 25 |
| 12 | E  | 1  |    |    |    | 24 |
| 13 | 40 | ١  |    |    | 36 | 23 |
| 14 | T  | 29 | 38 | 37 | "F | 22 |
| 15 | 16 | 17 | 18 | 19 | 20 | 2  |

6TH FLOOR

10TH FLOOR

3RD FLOOR

7TH FLOOR

11TH FLOOR

14TH FLOOR

| -   | 96 |    |    |     | 30 | 100 |
|-----|----|----|----|-----|----|-----|
| 08  | 05 |    |    |     | 31 | 20  |
| 09  | 04 |    |    |     | 32 | 27  |
| -   | 03 | }  |    |     | 33 | F   |
| 10  | 02 |    |    |     | 34 | 26  |
| ii) | 0t | -  |    |     | 35 | 25  |
| 12  | E  |    |    |     |    | 24  |
| 13  | 40 | 1. |    |     | 36 | 23  |
| 14  | 17 | 39 | 38 | 37  | F  | 22  |
| 15  | 16 | 17 | 18 | 119 | 20 | 21  |