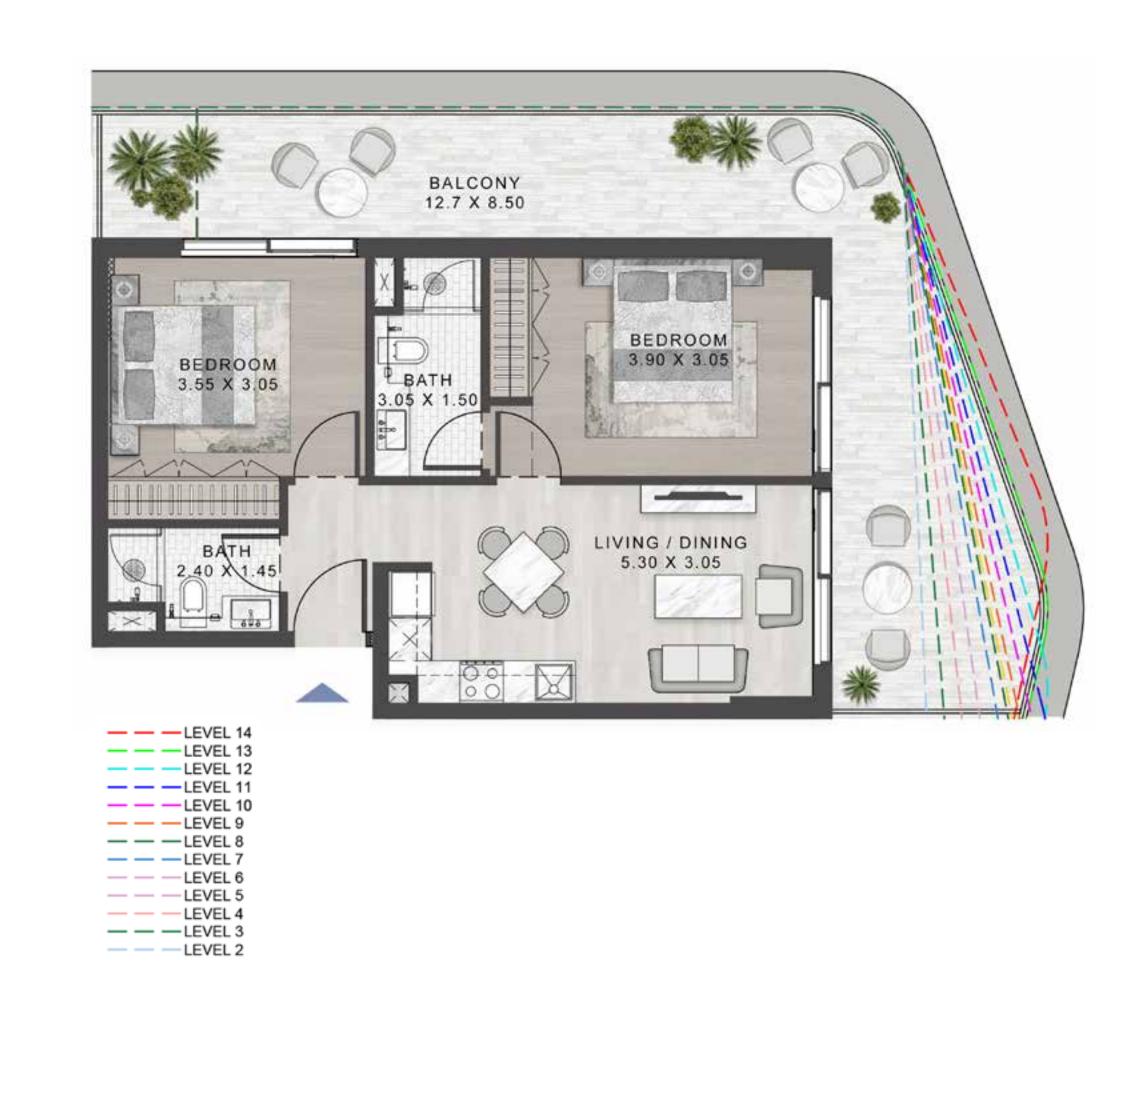

### 1-BEDROOM

TYPE B1

 
 13
 40
 36
 23

 14
 39
 38
 37
 22

 15
 16
 17
 18
 19
 20
13TH FLOOR

14TH FLOOR

36 23 22

#### SELLABLE AREA = 646 SQFT

#### SELLABLE AREA = 963 - 1078 SQFT

| _ | _ | -LEVEL 14 |
|---|---|-----------|
| _ |   | -LEVEL 13 |
|   |   | -LEVEL 12 |
| _ | _ | -LEVEL 11 |
| _ | _ | -LEVEL 10 |
| _ | _ | LEVEL 9   |
| _ | _ | -LEVEL 8  |
| _ | — | — LEVEL 7 |
| _ | _ | —LEVEL 6  |
| _ | _ | — LEVEL 5 |
|   |   | —LEVEL 4  |
| — |   | —LEVEL 3  |
| _ | _ | — LEVEL 2 |
|   |   |           |