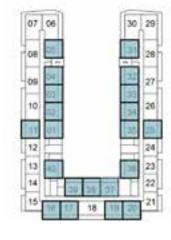

# 1-BEDROOM

TYPE A2

| 07 | 06 |    |    |    | 30 | ķ |
|----|----|----|----|----|----|---|
| 08 | 05 |    |    |    | 31 | ļ |
|    | d- | 1  |    |    | -F | 1 |
| 90 | 04 |    |    |    | 32 | 1 |
| -  | 03 |    |    |    | 33 | 1 |
| 10 | 02 | 1  |    |    | 34 |   |
| 11 | 01 |    |    |    | 35 |   |
| 12 | E  |    |    |    |    |   |
| 13 | 40 | 1  |    |    | 36 | 1 |
| 14 | Ħ  | 39 | 38 | 37 | ΉĦ | 1 |
| 15 | 16 | 17 | 18 | 19 | 20 | ļ |

#### SELLABLE AREA = 525 SQFT