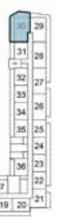

# 1-BEDROOM

TYPE B2

| 07 | 06    | 29    | 28 |
|----|-------|-------|----|
| 08 | 05    | 30    | 27 |
|    | 11    | EE    | Ľ  |
| 09 | 04    | 31    | 26 |
| -  | 03    | 32    | -  |
| 10 | 02    | 33    | 25 |
| 11 | 01    | 34    | 24 |
| 12 | 1     | 1     | 23 |
| 13 | 36    | 35    | 22 |
| 14 | h     |       | 21 |
| 15 | 16 17 | 18 19 |    |

1ST FLOOR