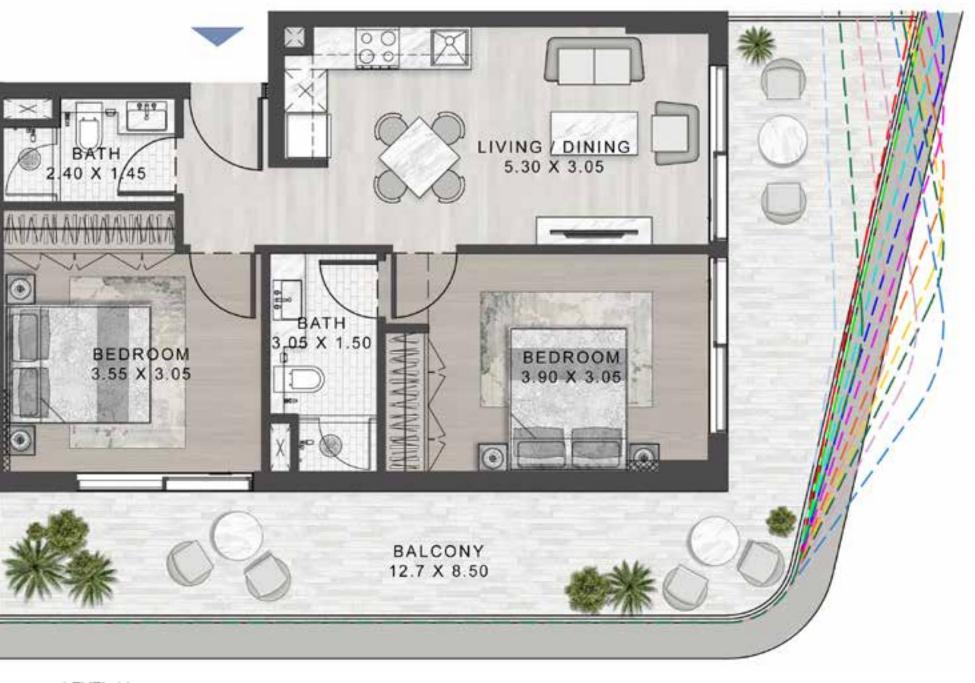

#### SELLABLE AREA = 775 SQFT

# 2-BEDROOM

TYPE A2

22

16 17 18 19 20

7TH FLOOR

4TH FLOOR

10TH FLOOR

14TH FLOOR