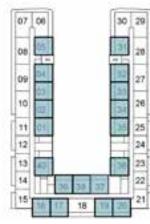

# 1-BEDROOM

TYPE A2

| 07 | 06 |    |    |    | 30 | ķ |
|----|----|----|----|----|----|---|
| 08 | 05 |    |    |    | 31 | ļ |
|    | d- | 1  |    |    | -F | 1 |
| 90 | 04 |    |    |    | 32 | 1 |
| -  | 03 |    |    |    | 33 | 1 |
| 10 | 02 | 1  |    |    | 34 |   |
| 11 | 01 |    |    |    | 35 |   |
| 12 | E  |    |    |    |    |   |
| 13 | 40 | 1  |    |    | 36 | 1 |
| 14 | Ħ  | 39 | 38 | 37 | ΉĦ | 1 |
| 15 | 16 | 17 | 18 | 19 | 20 | ļ |

| 10TH | FLOOR |
|------|-------|

11TH FLOOR

16 17 18 19 20 21

39 38 37

30 29

8 23

07 06