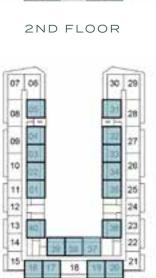

# 1-BEDROOM

TYPE B2

| 07 | 06    | 29    | 28 |
|----|-------|-------|----|
| 08 | 05    | 30    | 27 |
|    | 11    | EE    | Ľ  |
| 09 | 04    | 31    | 26 |
| -  | 03    | 32    | -  |
| 10 | 02    | 33    | 25 |
| 11 | 01    | 34    | 24 |
| 12 | 1     | 1     | 23 |
| 13 | 36    | 35    | 22 |
| 14 | h     |       | 21 |
| 15 | 16 17 | 18 19 |    |

1ST FLOOR