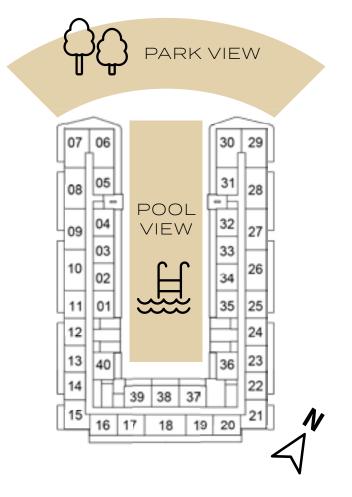

A1



1ST FLOOR

| 07  | 05  |    |    |    | 30 | 29 |
|-----|-----|----|----|----|----|----|
| 00  | 05  |    |    |    | 31 | 22 |
| 6.6 | de: | 3  |    |    | ΞĒ |    |
| 09  | 04  | Į. |    |    | 32 | 27 |
| -   | 03  |    |    |    | 33 | H  |
| 10  | 02  |    |    |    | 34 | 26 |
| 11  | 01  | 1  |    |    | 35 | 25 |
| 12  | E   |    |    |    |    | 24 |
| 13  | 40  | 1  |    |    | 36 | 23 |
| 14  | Ħ   | 36 | 38 | 37 | T  | 22 |
| 15  | 16  | 17 | 10 | 19 | 20 | 21 |

5TH FLOOR



9TH FLOOR







6TH FLOOR



10TH FLOOR



13TH FLOOR



30 29



4TH FLOOR





12TH FLOOR



07 06



11TH FLOOR





#### SELLABLE AREA = 775 SQFT





# 2-BEDROOM

TYPE A2



22

16 17 18 19 20

7TH FLOOR



4TH FLOOR



10TH FLOOR



14TH FLOOR



5TH FLOOR



#### SELLABLE AREA = 803 SQFT





# 2-BEDROOM

TYPE A3



12TH FLOOR

### 2-BEDROOM

TYPE A4

### SELLABLE AREA = 803 SQFT





### 2-BEDROOM

SELLABLE AREA = 1078 SQFT



1ST FLOOR



#### SELLABLE AREA = 948 - 1078 SQFT





# 2-BEDROOM

TYPE B2



2ND FLOOR

|    | 06 |    |    |    | 30 | ł  |
|----|----|----|----|----|----|----|
| 08 | 05 |    |    |    | 31 | 28 |
| 09 | 04 | 1  |    |    | 32 | 2  |
| -  | 03 |    |    |    | 33 | H  |
| 10 | 02 |    |    |    | 34 | 21 |
| 11 | 01 |    |    |    | 35 | 25 |
| 12 | E  | 1  |    |    |    | 24 |
| 13 | 40 | ١  |    |    | 36 | 23 |
| 14 | T  | 29 | 38 | 37 | "F | 22 |
| 15 | 16 | 17 | 18 | 19 | 20 | 2  |

6TH FLOOR



10TH FLOOR



3RD FLOOR



7TH FLOOR



11TH FLOOR



14TH FLOOR

| -   | 96 |    |    |     | 30 | 100 |
|-----|----|----|----|-----|----|-----|
| 0