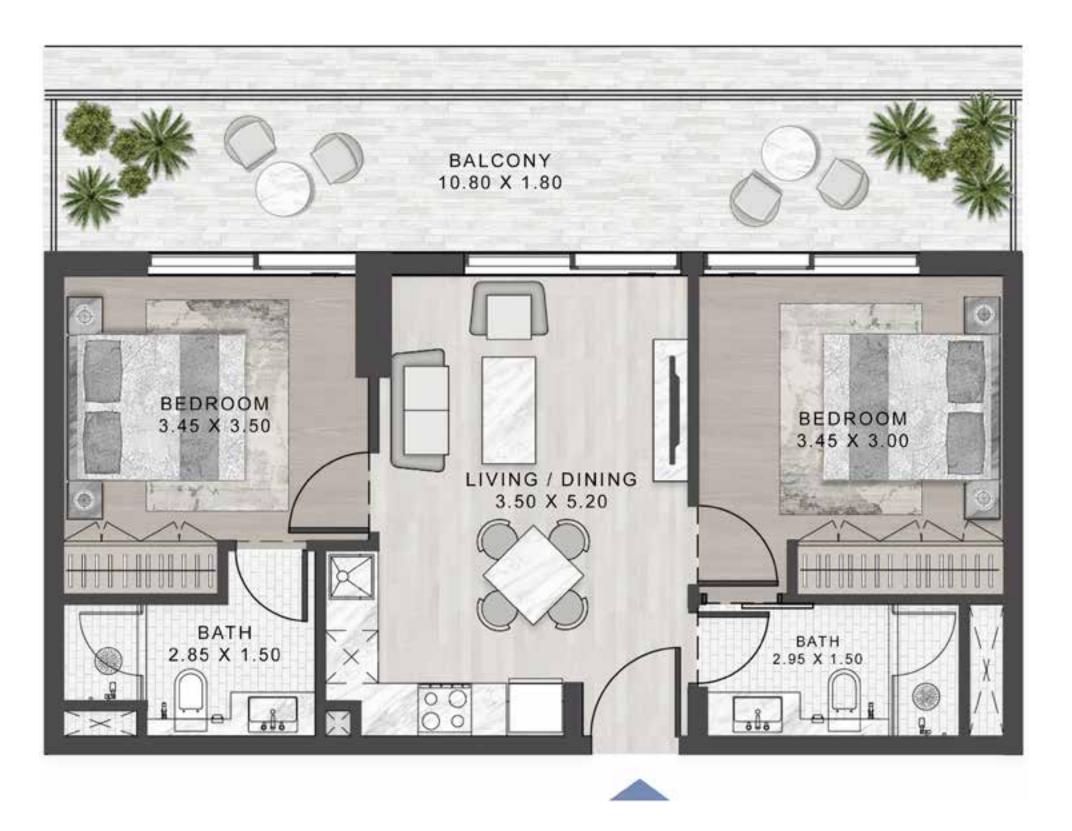

## 2-BEDROOM

TYPE A1

1ST FLOOR

| 07  | 05  |    |    |    | 30 | 29 |
|-----|-----|----|----|----|----|----|
| 00  | 05  |    |    |    | 31 | 22 |
| 6.6 | de: | 3  |    |    | ΞĒ |    |
| 09  | 04  | Į. |    |    | 32 | 27 |
| -   | 03  |    |    |    | 33 | H  |
| 10  | 02  |    |    |    | 34 | 26 |
| 11  | 01  | 1  |    |    | 35 | 25 |
| 12  | E   |    |    |    |    | 24 |
| 13  | 40  | 1  |    |    | 36 | 23 |
| 14  | Ħ   | 36 | 38 | 37 | T  | 22 |
| 15  | 16  | 17 | 10 | 19 | 20 | 21 |

#### SELLABLE AREA = 775 SQFT