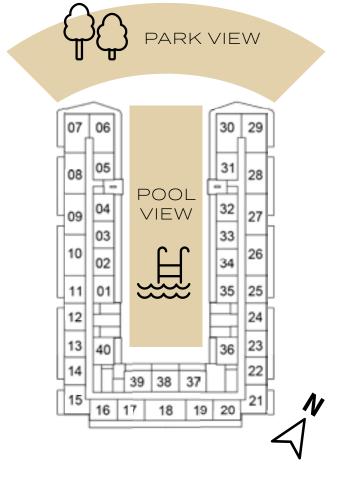

H FLOOR

15 16 17 18 19 20 21



11TH FLOOR



4TH FLOOR



5TH FLOOR

30 29



9TH FLOOR



13TH FLOOR





14TH FLOOR

36 24 23 39 38 37 15 16 17 18 19 20 21 8TH FLOOR

35



#### SELLABLE AREA = 525 SQFT





# 1-BEDROOM

TYPE A2

| 07 | 06 |    |    |    | 30 | ķ |
|----|----|----|----|----|----|---|
| 08 | 05 |    |    |    | 31 | ļ |
|    | d- | 1  |    |    | -F | 1 |
| 90 | 04 |    |    |    | 32 | 1 |
| -  | 03 |    |    |    | 33 | 1 |
| 10 | 02 | 1  |    |    | 34 |   |
| 11 | 01 |    |    |    | 35 |   |
| 12 | E  |    |    |    |    |   |
| 13 | 40 | 1  |    |    | 36 | 1 |
| 14 | Ħ  | 39 | 38 | 37 | ΉĦ | 1 |
| 15 | 16 | 17 | 18 | 19 | 20 | ļ |

| 10TH | FLOOR |
|------|-------|

11TH FLOOR

16 17 18 19 20 21

39 38 37

30 29

8 23

07 06





#### SELLABLE AREA = 553 SQFT





### 1-BEDROOM

### TYPE A3



1ST FLOOR



5TH FLOOR



9TH FLOOR





6TH FLOOR

38 17



10TH FLOOR



13TH FLOOR



3RD FLOOR

111 01

12



4TH FLOOR





12TH FLOOR



7TH FLOOR



11TH FLOOR



14TH FLOOR



#### SELLABLE AREA = 617 SQFT





### 1-BEDROOM

TYPE B1



 
 13
 40
 36
 23

 14
 39
 38
 37
 22

 15
 16
 17
 18
 19
 20
13TH FLOOR

14TH FLOOR

36 23 22



#### SELLABLE AREA = 646 SQFT





# 1-BEDROOM

TYPE B2

| 07 | 06    | 29    | 28 |
|----|-------|-------|----|
| 08 | 05    | 30    | 27 |
|    | 11    | EE    | Ľ  |
| 09 | 04    | 31    | 26 |
| -  | 03    | 32    | -  |
| 10 | 02    | 33    | 25 |
| 11 | 01    | 34    | 24 |
| 12 | 1     | 1     | 23 |
| 13 | 36    | 35    | 22 |
| 14 | h     |       | 21 |
| 15 | 16 17 | 18 19 |    |

1ST FLOOR

#### SELLABLE AREA