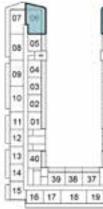

# 1-BEDROOM

TYPE A2

| 07 | 06 |    |    |    | 30 | ķ |
|----|----|----|----|----|----|---|
| 08 | 05 |    |    |    | 31 | ļ |
|    | d- | 1  |    |    | -F | 1 |
| 90 | 04 |    |    |    | 32 | 1 |
| -  | 03 |    |    |    | 33 | 1 |
| 10 | 02 | 1  |    |    | 34 |   |
| 11 | 01 |    |    |    | 35 |   |
| 12 | E  |    |    |    |    |   |
| 13 | 40 | 1  |    |    | 36 | 1 |
| 14 | Ħ  | 39 | 38 | 37 | ΉĦ | 1 |
| 15 | 16 | 17 | 18 | 19 | 20 | ļ |

| 10TH | FLOOR |
|------|-------|

11TH FLOOR

16 17 18 19 20 21

39 38 37

30 29

8 23

07 06