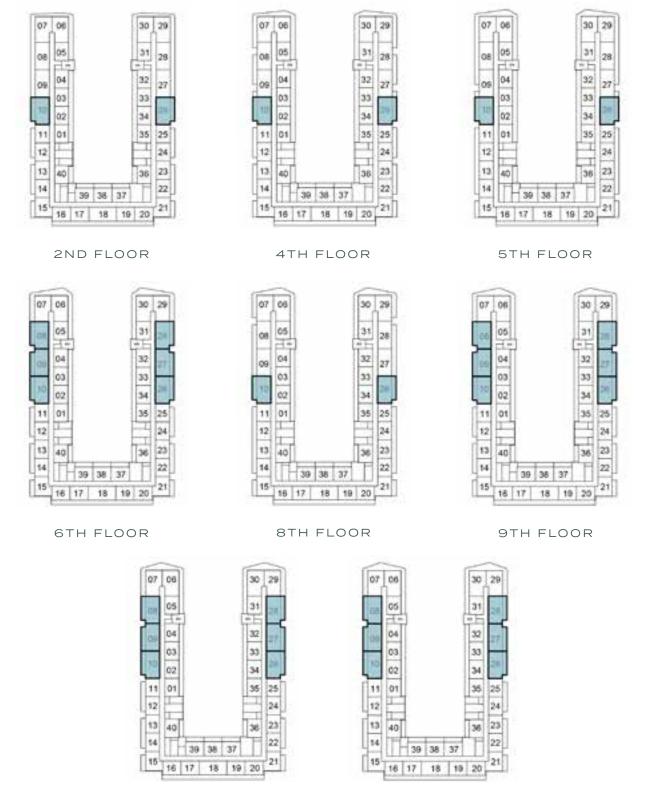

## 1-BEDROOM

TYPE A1

30 38 37 15 16 17 18 19 20 21

6TH FLOOR

10TH FLOOR

7TH FLOOR

15 16 17 18 19 20 21

11TH FLOOR

4TH FLOOR

5TH FLOOR

30 29

9TH FLOOR

13TH FLOOR

14TH FLOOR

36 24 23 39 38 37 15 16 17 18 19 20 21 8TH FLOOR

35