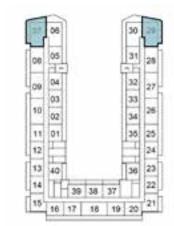

# 1-BEDROOM

TYPE A2

| 07 | 06 |    |    |    | 30 | ķ |
|----|----|----|----|----|----|---|
| 08 | 05 |    |    |    | 31 | ļ |
|    | d- | 1  |    |    | -F | 1 |
| 90 | 04 |    |    |    | 32 | 1 |
| -  | 03 |    |    |    | 33 | 1 |
| 10 | 02 | 1  |    |    | 34 |   |
| 11 | 01 |    |    |    | 35 |   |
| 12 | E  |    |    |    |    |   |
| 13 | 40 | 1  |    |    | 36 | 1 |
| 14 | Ħ  | 39 | 38 | 37 | ΉĦ | 1 |
| 15 | 16 | 17 | 18 | 19 | 20 | ļ |