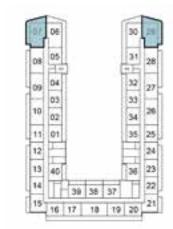

# 1-BEDROOM

TYPE A2

| 07 | 06 |    |    |    | 30 | ķ |
|----|----|----|----|----|----|---|
| 08 | 05 |    |    |    | 31 | ļ |
|    | d- | 1  |    |    | -F | 1 |
| 90 | 04 |    |    |    | 32 | 1 |
| -  | 03 |    |    |    | 33 | 1 |
| 10 | 02 | 1  |    |    | 34 |   |
| 11 | 01 |    |    |    | 35 |   |
| 12 | E  |    |    |    |    |   |
| 13 | 40 | 1  |    |    | 36 | 1 |
| 14 | Ħ  | 39 | 38 | 37 | ΉĦ | 1 |
| 15 | 16 | 17 | 18 | 19 | 20 | ļ |