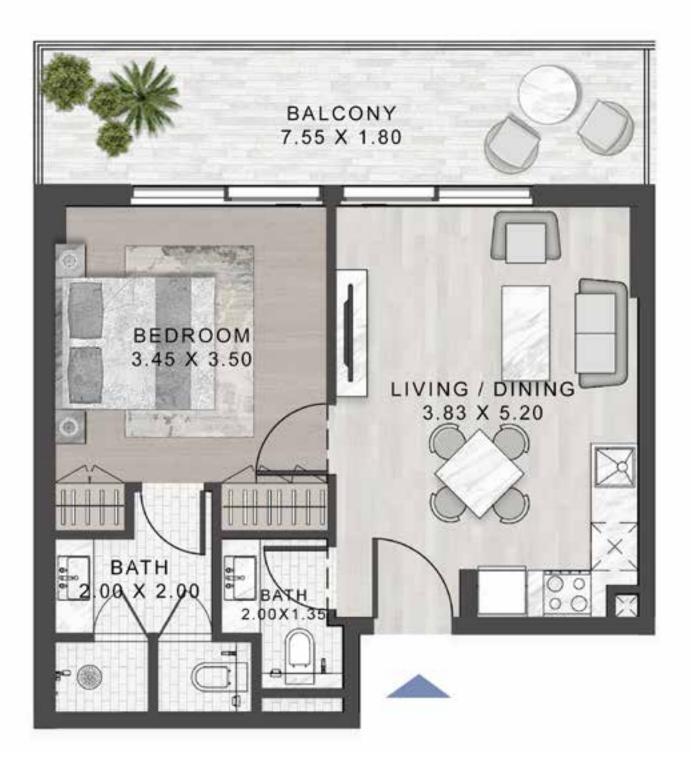

#### SELLABLE AREA = 525 SQFT

## 1-BEDROOM

TYPE A1

30 38 37 15 16 17 18 19 20 21

6TH FLOOR

10TH FLOOR

7TH FLOOR

15 16 17 18 19 20 21

11TH FLOOR