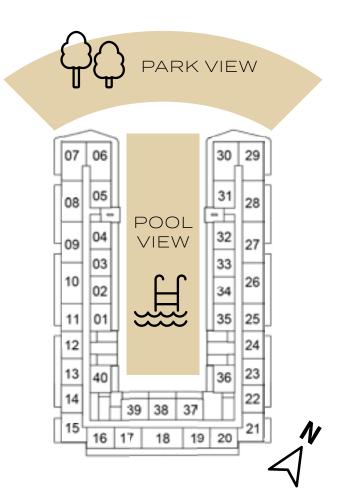

| 01 |    |    |    | 35 | 25 |
| 12 | E  | 1  |    |    |    | 24 |
| 13 | 40 | ١  |    |    | 36 | 23 |
| 14 | T  | 29 | 38 | 37 | "F | 22 |
| 15 | 16 | 17 | 18 | 19 | 20 | 2  |

6TH FLOOR



10TH FLOOR



3RD FLOOR



7TH FLOOR



11TH FLOOR



14TH FLOOR

| -   | 96 |    |    |     | 30 | 100 |
|-----|----|----|----|-----|----|-----|
| 08  | 05 |    |    |     | 31 | 20  |
| 09  | 04 |    |    |     | 32 | 27  |
| -   | 03 | }  |    |     | 33 | F   |
| 10  | 02 |    |    |     | 34 | 26  |
| ii) | 0t | -  |    |     | 35 | 25  |
| 12  | E  |    |    |     |    | 24  |
| 13  | 40 | 1. |    |     | 36 | 23  |
| 14  | 17 | 39 | 38 | 37  | F  | 22  |
| 15  | 16 | 17 | 18 | 119 | 20 | 21  |





8TH FLOOR



12TH FLOOR





13TH FLOOR



5TH FLOOR

#### SELLABLE AREA = 963 - 1078 SQFT





| _ | _ | -LEVEL 14 |
|---|---|-----------|
| _ |   | -LEVEL 13 |
|   |   | -LEVEL 12 |
| _ | _ | -LEVEL 11 |
| _ | _ | -LEVEL 10 |
| _ | _ | LEVEL 9   |
| _ | _ | -LEVEL 8  |
| _ | — | — LEVEL 7 |
| _ | _ | —LEVEL 6  |
| _ | _ | — LEVEL 5 |
|   |   | —LEVEL 4  |
| — |   | —LEVEL 3  |
| _ | _ | — LEVEL 2 |
|   |   |           |

# 2-BEDROOM

TYPE B3



2ND FLOOR

| 07 |    |    |    |    | 30 | 2 |
|----|----|----|----|----|----|---|
| 06 | 05 |    |    | 1  | 31 | 2 |
| 09 | 04 | I  |    | 1  | 32 | 2 |
|    | 03 |    |    |    | 33 | E |
| 10 | 02 | 1  |    |    | 34 | 2 |
| 11 | 01 |    |    |    | 35 | 2 |
| 12 | -  | Į. |    |    |    | 2 |
| 13 | 40 | İ  |    |    | 36 | 2 |
| 14 | T  | 39 | 38 | 37 | T  | 2 |
| 15 | 16 | 17 | 18 | 19 | 20 | 2 |

6TH FLOOR

| 07 | 메  |    |    |