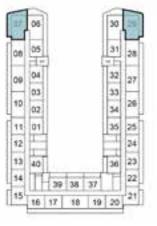

# 1-BEDROOM

TYPE A2

| 07 | 06 |    |    |    | 30 | ķ |
|----|----|----|----|----|----|---|
| 08 | 05 |    |    |    | 31 | ļ |
|    | d- | 1  |    |    | -F | 1 |
| 90 | 04 |    |    |    | 32 | 1 |
| -  | 03 |    |    |    | 33 | 1 |
| 10 | 02 | 1  |    |    | 34 |   |
| 11 | 01 |    |    |    | 35 |   |
| 12 | E  |    |    |    |    |   |
| 13 | 40 | 1  |    |    | 36 | 1 |
| 14 | Ħ  | 39 | 38 | 37 | ΉĦ | 1 |
| 15 | 16 | 17 | 18 | 19 | 20 | ļ |