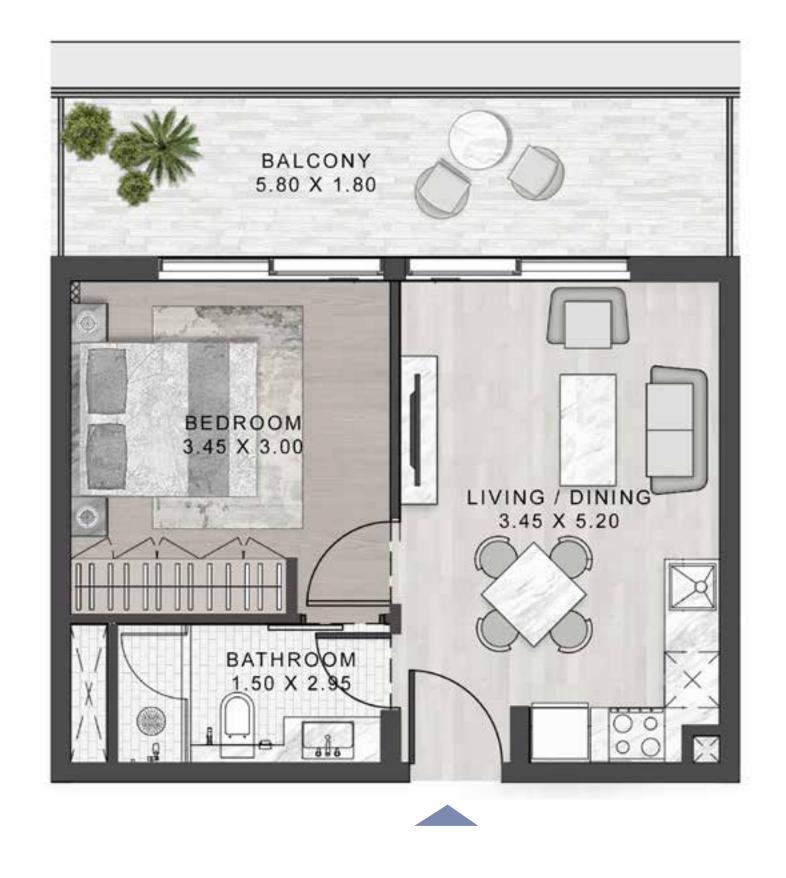

#### SELLABLE AREA = 525 SQFT

# 1-BEDROOM

TYPE A2

| 07 | 06 |    |    |    | 30 | ķ |
|----|----|----|----|----|----|---|
| 08 | 05 |    |    |    | 31 | ļ |
|    | d- | 1  |    |    | -F | 1 |
| 90 | 04 |    |    |    | 32 | 1 |
| -  | 03 |    |    |    | 33 | 1 |
| 10 | 02 | 1  |    |    | 34 |   |
| 11 | 01 |    |    |    | 35 |   |
| 12 | E  |    |    |    |    |   |
| 13 | 40 | 1  |    |    | 36 | 1 |
| 14 | Ħ  | 39 | 38 | 37 | ΉĦ | 1 |
| 15 | 16 | 17 | 18 | 19 | 20 | ļ |