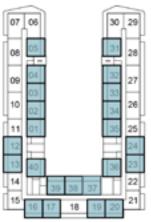

## 2-BEDROOM

TYPE A1

1ST FLOOR

| 07  | 05  |    |    |    | 30 | 29 |
|-----|-----|----|----|----|----|----|
| 00  | 05  |    |    |    | 31 | 22 |
| 6.6 | de: | 3  |    |    | ΞĒ |    |
| 09  | 04  | Į. |    |    | 32 | 27 |
| -   | 03  |    |    |    | 33 | H  |
| 10  | 02  |    |    |    | 34 | 26 |
| 11  | 01  | 1  |    |    | 35 | 25 |
| 12  | E   |    |    |    |    | 24 |
| 13  | 40  | 1  |    |    | 36 | 23 |
| 14  | Ħ   | 36 | 38 | 37 | T  | 22 |
| 15  | 16  | 17 | 10 | 19 | 20 | 21 |

#### SELLABLE AREA = 775 SQFT

#### SELLABLE AREA = 832 SQFT

φ<sub>0</sub> PARK VIEW 07 06 30 29 N 4