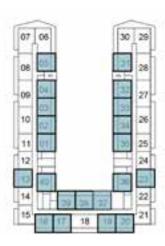

## 2-BEDROOM

TYPE A1

1ST FLOOR

| 07  | 05  |    |    |    | 30 | 29 |
|-----|-----|----|----|----|----|----|
| 00  | 05  |    |    |    | 31 | 22 |
| 6.6 | de: | 3  |    |    | ΞĒ |    |
| 09  | 04  | Į. |    |    | 32 | 27 |
| -   | 03  |    |    |    | 33 | H  |
| 10  | 02  |    |    |    | 34 | 26 |
| 11  | 01  | 1  |    |    | 35 | 25 |
| 12  | E   |    |    |    |    | 24 |
| 13  | 40  | 1  |    |    | 36 | 23 |
| 14  | Ħ   | 36 | 38 | 37 | T  | 22 |
| 15  | 16  | 17 | 10 | 19 | 20 | 21 |

5TH FLOOR

9TH FLOOR

6TH FLOOR

10TH FLOOR

13TH FLOOR

30 29

4TH FLOOR

12TH FLOOR

07 06

11TH FLOOR