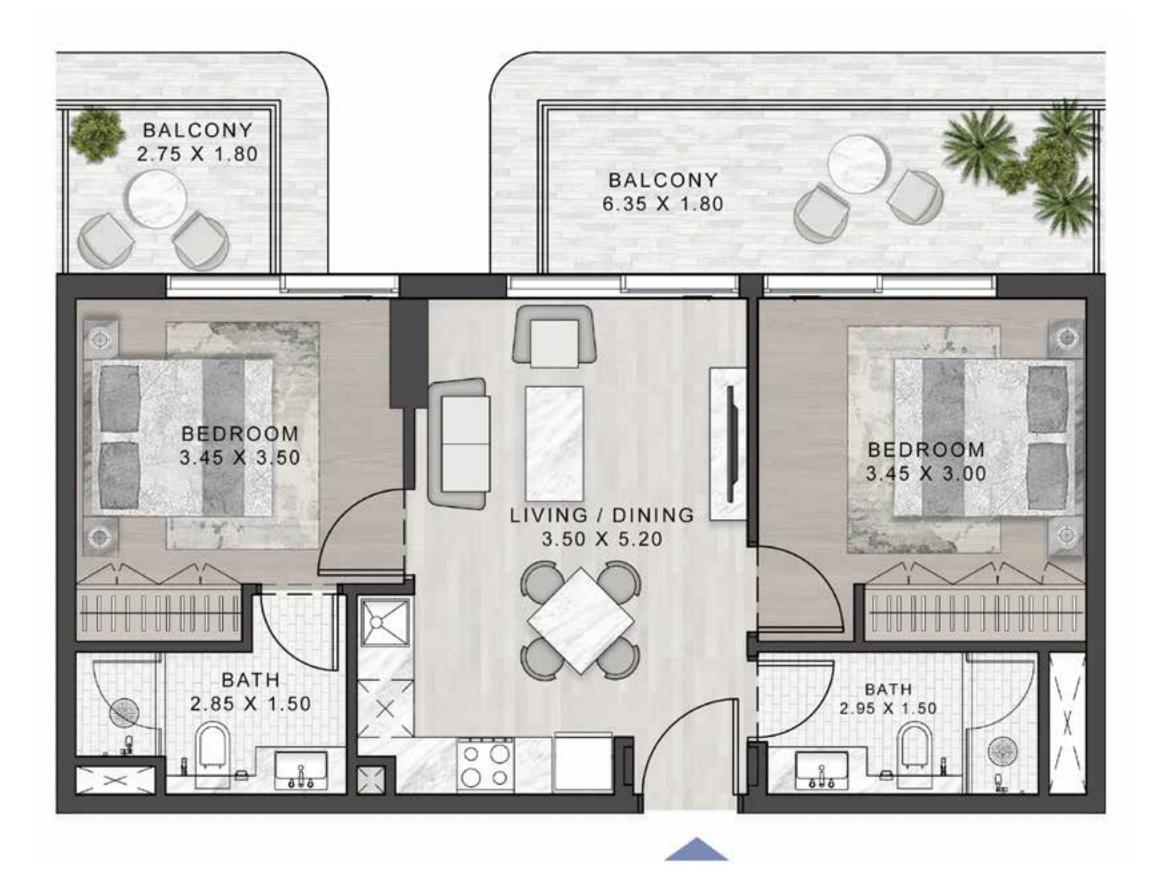

#### SELLABLE AREA = 525 SQFT

## 1-BEDROOM

TYPE A1

30 38 37 15 16 17 18 19 20 21

6TH FLOOR

10TH FLOOR

7TH FLOOR

15 16 17 18 19 20 21

11TH FLOOR

# 1-BEDROOM

TYPE A2

| 07 | 06 |    |    |    | 30 | ķ |
|----|----|----|----|----|----|---|
| 08 | 05 |    |    |    | 31 | ļ |
|    | d- | 1  |    |    | -F | 1 |
| 90 | 04 |    |    |    | 32 | 1 |
| -  | 03 |    |    |    | 33 | 1 |
| 10 | 02 | 1  |    |    | 34 |   |
| 11 | 01 |    |    |    | 35 |   |
| 12 | E  |    |    |    |    |   |
| 13 | 40 | 1  |    |    | 36 | 1 |
| 14 | Ħ  | 39 | 38 | 37 | ΉĦ | 1 |
| 15 | 16 | 17 | 18 | 19 | 20 | ļ |

#### SELLABLE AREA = 553 SQFT

### 1-BEDROOM

### TYPE A3

1ST FLOOR

5TH FLOOR

9TH FLOOR

6TH FLOOR

38 17

10TH FLOOR

13TH FLOOR