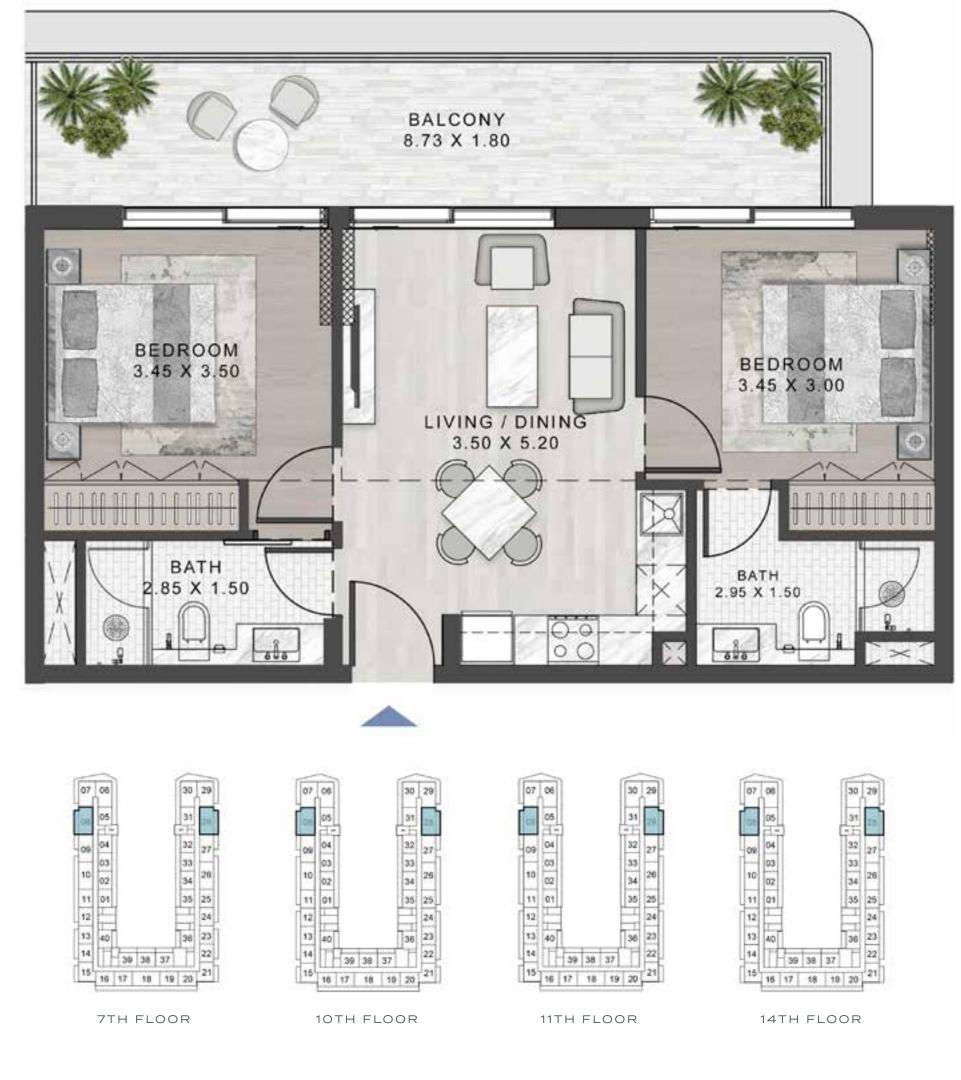

--|
| 00  | 05  |    |    |    | 31 | 22 |
| 6.6 | de: | 3  |    |    | ΞĒ |    |
| 09  | 04  | Į. |    |    | 32 | 27 |
| -   | 03  |    |    |    | 33 | H  |
| 10  | 02  |    |    |    | 34 | 26 |
| 11  | 01  | 1  |    |    | 35 | 25 |
| 12  | E   |    |    |    |    | 24 |
| 13  | 40  | 1  |    |    | 36 | 23 |
| 14  | Ħ   | 36 | 38 | 37 | T  | 22 |
| 15  | 16  | 17 | 10 | 19 | 20 | 21 |

5TH FLOOR



9TH FLOOR







6TH FLOOR



10TH FLOOR



13TH FLOOR



30 29



4TH FLOOR





12TH FLOOR



07 06



11TH FLOOR





#### SELLABLE AREA = 775 SQFT





# 2-BEDROOM

TYPE A2



22

16 17 18 19 20

7TH FLOOR



4TH FLOOR



10TH FLOOR



14TH FLOOR



5TH FLOOR



#### SELLABLE AREA = 803 SQFT





# 2-BEDROOM

TYPE A3



12TH FLOOR

### 2-BEDROOM

TYPE A4

### SELLABLE AREA = 803 SQFT





### 2-BEDROOM

SELLABLE AREA = 1078 SQFT



1ST FLOOR



#### SELLABLE AREA = 948 - 1078 SQFT





# 2-BEDROOM

TYPE B2



2ND FLOOR

|    | 06 |    |    |    | 30 | ł  |
|----|----|----|----|----|----|----|
| 08 | 05 |    |    |    | 31 | 28 |
| 09 | 04 | 1  |    |    | 32 | 2  |
| -  | 03 |    |    |    | 33 | H  |
| 10 | 02 |    |    |    | 34 | 21 |
| 11 | 01 |    |    |    | 35 | 25 |
| 12 | E  | 1  |    |    |    | 24 |
| 13 | 40 | ١  |    |    | 36 | 23 |
| 14 | T  | 29 | 38 | 37 | "F | 22 |
| 15 | 16 | 17 | 18 | 19 | 20 | 2  |

6TH FLOOR



10TH FLOOR



3RD FLOOR



7TH FLOOR



11TH FLOOR



14TH FLOOR

| -   | 96 |    |    |     | 30 | 100 |
|-----|----|----|----|-----|----|-----|
| 08  | 05 |    |    |     | 31 | 20  |
| 09  | 04 |    |    |     | 32 | 27  |
| -   | 03 | }