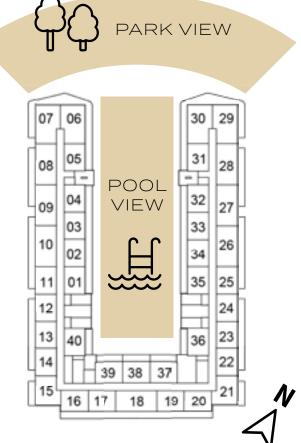

|    | 32 | 27 |
| -   | 03  |    |    |    | 33 | H  |
| 10  | 02  |    |    |    | 34 | 26 |
| 11  | 01  | 1  |    |    | 35 | 25 |
| 12  | E   |    |    |    |    | 24 |
| 13  | 40  | 1  |    |    | 36 | 23 |
| 14  | Ħ   | 36 | 38 | 37 | T  | 22 |
| 15  | 16  | 17 | 10 | 19 | 20 | 21 |

5TH FLOOR



9TH FLOOR







6TH FLOOR



10TH FLOOR



13TH FLOOR



30 29



4TH FLOOR





12TH FLOOR



07 06



11TH FLOOR





#### SELLABLE AREA = 775 SQFT





# 2-BEDROOM

TYPE A2



22

16 17 18 19 20

7TH FLOOR



4TH FLOOR



10TH FLOOR



14TH FLOOR



5TH FLOOR



#### SELLABLE AREA = 803 SQFT





# 2-BEDROOM

TYPE A3



12TH FLOOR

### 2-BEDROOM

TYPE A4

### SELLABLE AREA = 803 SQFT





### 2-BEDROOM

SELLABLE AREA = 1078 SQFT



1ST FLOOR



#### SELLABLE AREA = 948 - 1078 SQFT





# 2-BEDROOM

TYPE B2



2ND FLOOR

|    | 06 |    |    |    | 30 | ł  |
|----|----|----|----|----|----|----|
| 08 | 05 |    |    |    | 31 | 28 |
| 09 | 04 | 1  |    |    | 32 | 2  |
| -  | 03 |    |    |    | 33 | H  |
| 10 | 02 |    |    |    | 34 | 21 |
| 11 | 01 |    |    |    | 35 | 25 |
| 12 | E  | 1  |    |    |    | 24 |
| 13 | 40 | ١  |    |    | 36 | 23 |
| 14 | T  | 29 | 38 | 37 | "F | 22 |
| 15 | 16 | 17 | 18 | 19 | 20 | 2  |

6TH FLOOR



10TH FLOOR



3RD FLOOR



7TH FLOOR



11TH FLOOR



14TH FLOOR

| -   | 96 |    |    |     | 30 | 100 |
|-----|----|----|----|-----|----|-----|
| 08  | 05 |    |    |     | 31 | 20  |
| 09  | 04 |    |    |     | 32 | 27  |
| -   | 03 | }  |    |     | 33 | F   |
| 10  | 02 |    |    |     | 34 | 26  |
| ii) | 0t | -  |    |     | 35 | 25