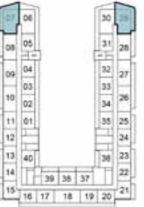

# 1-BEDROOM

TYPE A2

| 07 | 06 |    |    |    | 30 | ķ |
|----|----|----|----|----|----|---|
| 08 | 05 |    |    |    | 31 | ļ |
|    | d- | 1  |    |    | -F | 1 |
| 90 | 04 |    |    |    | 32 | 1 |
| -  | 03 |    |    |    | 33 | 1 |
| 10 | 02 | 1  |    |    | 34 |   |
| 11 | 01 |    |    |    | 35 |   |
| 12 | E  |    |    |    |    |   |
| 13 | 40 | 1  |    |    | 36 | 1 |
| 14 | Ħ  | 39 | 38 | 37 | ΉĦ | 1 |
| 15 | 16 | 17 | 18 | 19 | 20 | ļ |

| 10TH | FLOOR |
|------|-------|

11TH FLOOR

16 17 18 19 20 21

39 38 37

30 29

8 23

07 06