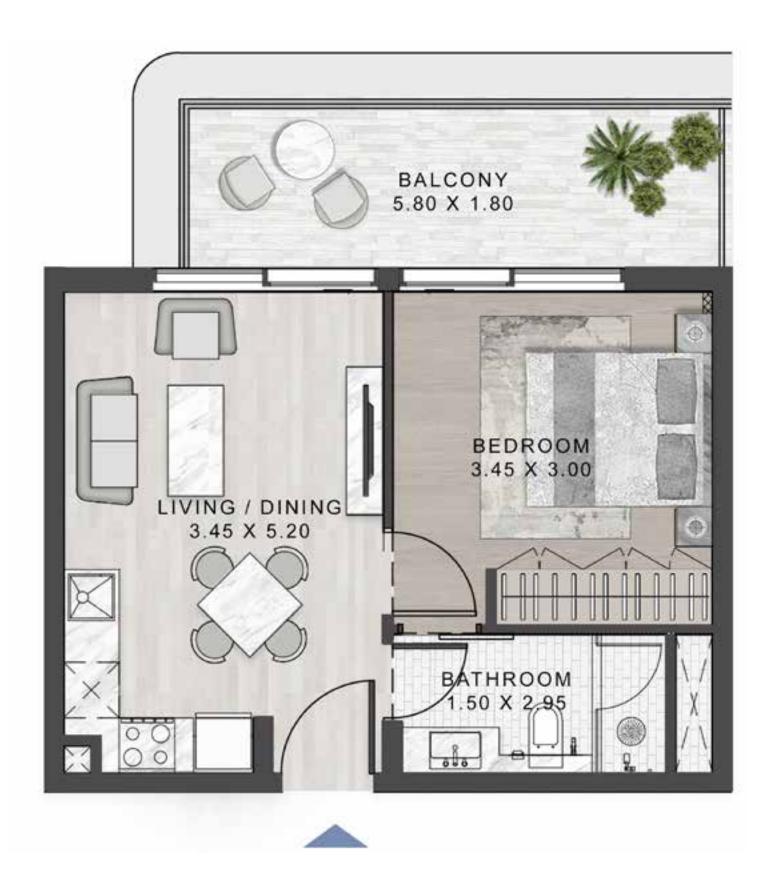

#### SELLABLE AREA = 525 SQFT

## 1-BEDROOM

TYPE A1

30 38 37 15 16 17 18 19 20 21

6TH FLOOR

10TH FLOOR

7TH FLOOR

15 16 17 18 19 20 21

11TH FLOOR