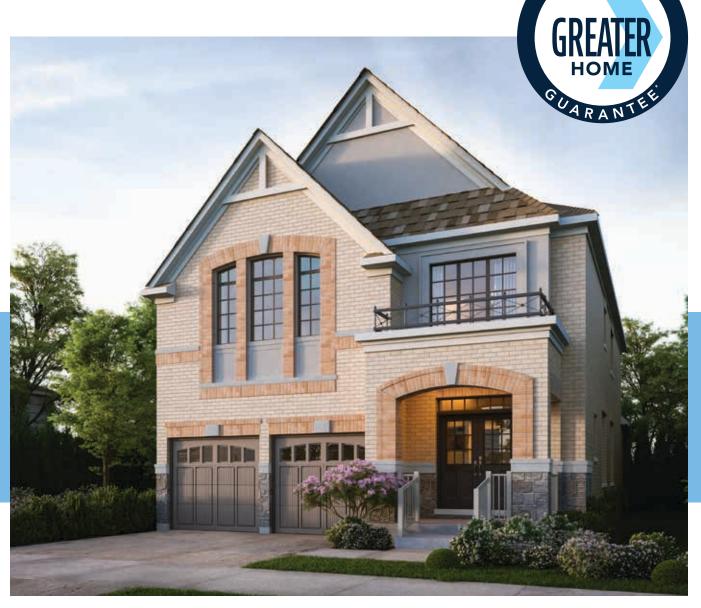

## Blue Jay

FOUR BEDROOM + LOFT WT 40-55

Elevation A - 2,830 sq. ft.

Elevation B - 2,835 sq. ft.

Elevation C - 2,835 sq. ft.

Elevation C - 2,835 sq. ft.

Elevation A - 2,830 sq. ft.

## Blue Jay

FOUR BEDROOM + LOFT

Elevation A - 2,830 sq. ft. Elevation B - 2,835 sq. ft. Elevation C - 2,835 sq. ft.

WT 40-55

40'

SINGLES

All dimensions and floor plans are approximate. Sizes and specifications are subject to change without notice. Actual useable space may vary from the stated floor area.