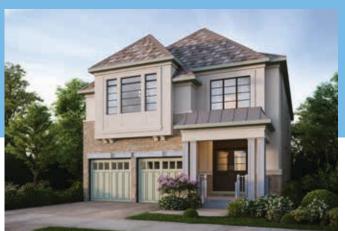

## Blue Jay

FOUR BEDROOM + LOFT WT 40-55

Elevation A - 2,830 sq. ft.

Elevation B - 2,835 sq. ft.

Elevation C - 2,835 sq. ft.

Elevation C - 2,835 sq. ft.

Elevation A - 2,830 sq. ft.

## Blue Jay

FOUR BEDROOM + LOFT

Elevation A - 2,830 sq. ft. Elevation B - 2,835 sq. ft. Elevation C - 2,835 sq. ft.

WT 40-55

40'

SINGLES

All dimensions and floor plans are approximate. Sizes and specifications are subject to change without notice. Actual useable space may vary from the stated floor area.