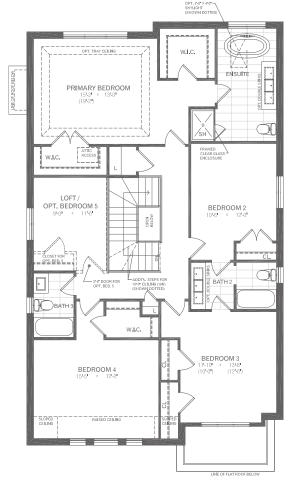

## Blue Jay

FOUR BEDROOM + LOFT WT 40-55

Elevation A - 2,830 sq. ft.

Elevation B - 2,835 sq. ft.

Elevation C - 2,835 sq. ft.

Elevation C - 2,835 sq. ft.

Elevation A - 2,830 sq. ft.

## Blue Jay

FOUR BEDROOM + LOFT

Elevation A - 2,830 sq. ft. Elevation B - 2,835 sq. ft. Elevation C - 2,835 sq. ft.

WT 40-55

40'

SINGLES

All dimensions and floor plans are approximate. Sizes and specifications are subject to change without notice. Actual useable space may vary from the stated floor area.

Ground Floor - Elevation A

Second Floor - Elevation A