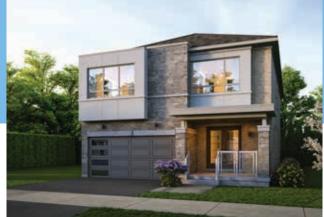

## Blue Jay

FOUR BEDROOM + LOFT WT 40-55

Elevation A - 2,830 sq. ft.

Elevation B - 2,835 sq. ft.

Elevation C - 2,835 sq. ft.

Elevation C - 2,835 sq. ft.

Elevation A - 2,830 sq. ft.

## Blue Jay

FOUR BEDROOM + LOFT

Elevation A - 2,830 sq. ft. Elevation B - 2,835 sq. ft. Elevation C - 2,835 sq. ft.

WT 40-55

40'

SINGLES

All dimensions and floor plans are approximate. Sizes and specifications are subject to change without notice. Actual useable space may vary from the stated floor area.