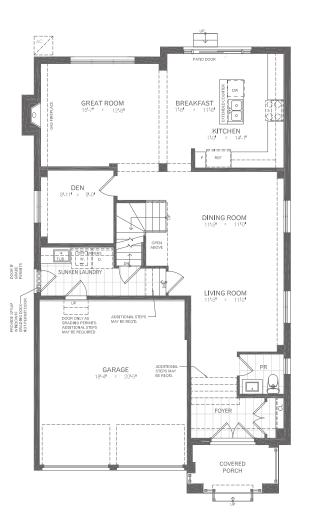

## GREAT GULF WHITBY MEADOWS

40

SINGLES

## Blue Jay

FOUR BEDROOM + LOFT WT 40-55

Elevation A - 2,830 sq. ft.

Elevation B - 2,835 sq. ft.

Elevation C - 2,835 sq. ft.







Elevation C - 2,835 sq. ft.



Elevation A - 2,830 sq. ft.



## Blue Jay

FOUR BEDROOM + LOFT

Elevation A - 2,830 sq. ft. Elevation B - 2,835 sq. ft. Elevation C - 2,835 sq. ft.

WT 40-55

40'

SINGLES

All dimensions and floor plans are approximate. Sizes and specifications are subject to change without notice. Actual useable space may vary from the stated floor area.

\*All illustrations are artist's concept. Landscaping hardscaping and exterior lighting are no included in the purchase price. Some item shown may be uporades. E. & O.E. March 2024.











Enjoy the flexibility that these optional floorplans offer. Combine them with the standard floorplan to suit your lifestyle needs.



Ground Floor - Elevation A

Second Floor - Elevation A