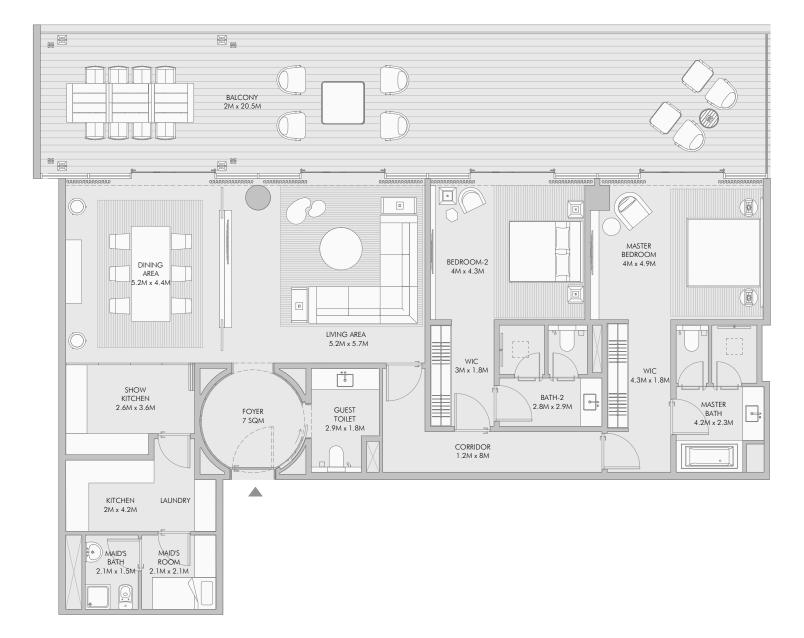

# Two Bedroom Type D - Floor Plan

# Two Bedroom Type D - Unit Details

| Unit Numbers        | Unit Area              | Balcony Area           | Total Area                         |  |
|---------------------|------------------------|------------------------|------------------------------------|--|
| B-203, B-303, B-403 | 247.25 m² (2,661 sqft) | 031.26 m² ( 337 sqft ) | 278.51 m <sup>2</sup> (2,998 sqft) |  |