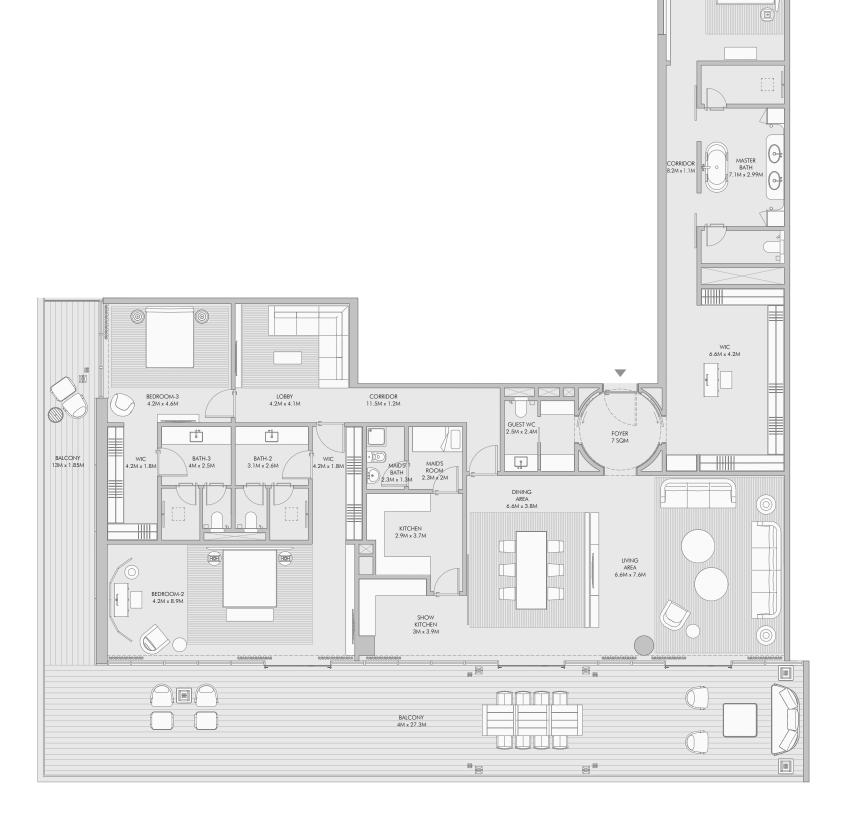

# BEBIRORO (04/31-3 4/4/M/5.9/88/M STUDY/OFFICE 8.7M x 3.6M DINING AREA 8.7M x 5.7M MASTER BATH 4.8M x 4.4M KITCHEN 4.8M x 2.5M MASSAGE ROOM 3M x 2.7M MAID'S ROOM 2.2M x 3.4M CORRIDOR 1.5M x 3.2M