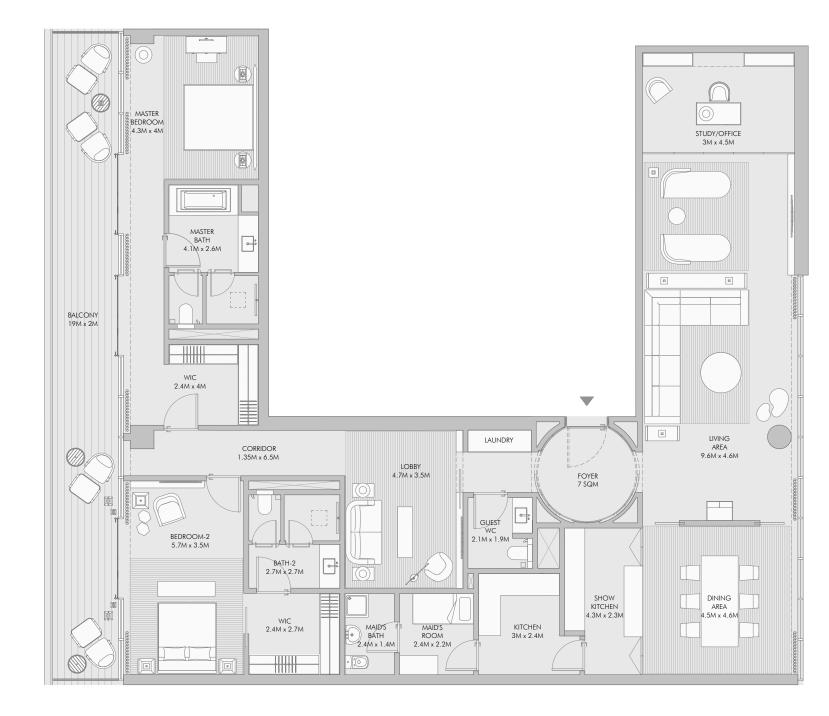

# Three Bedroom Type I - Floor Plan

# Three Bedroom Type I - Unit Details

| Unit Numbers        | Unit Area              | Balcony Area            | Total Area              |  |
|---------------------|------------------------|-------------------------|-------------------------|--|
| C-202, C-302, C-402 | 372.81 m² (4,013 sqft) | 128.15 Sqm (1,379 Sqft) | 500.96 Sqm (5,392 Sqft) |  |