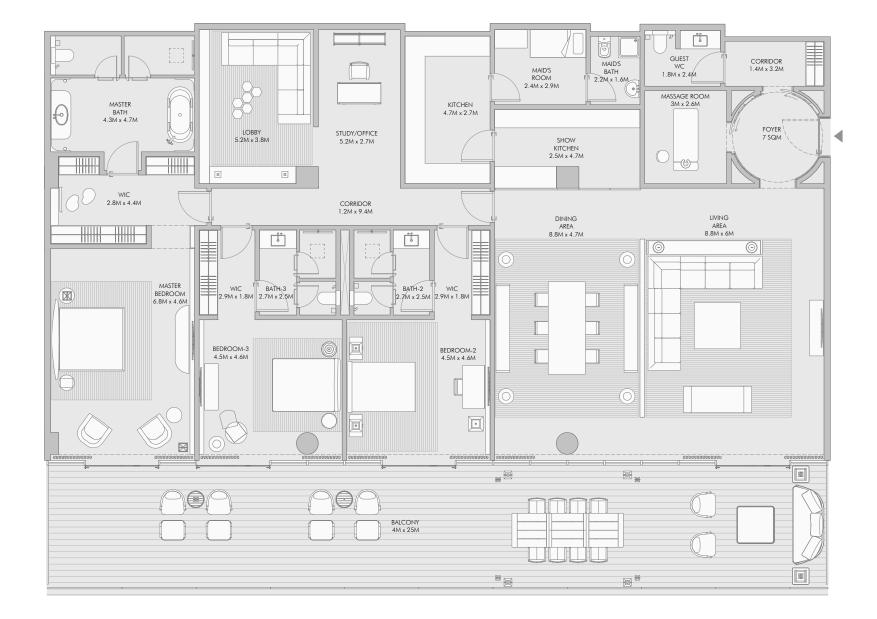

# Three Bedroom Type D - Floor Plan



# Three Bedroom Type D - Unit Details

| Unit Numbers | Unit Area              | Balcony Area           | Total Area               |  |
|--------------|------------------------|------------------------|--------------------------|--|
| A-503        | 283.73 m² (3,054 sqft) | 148.47 m² (1,598 sqft) | 432.20 m² ( 4,652 sqft ) |  |



85

# Three Bedroom Type E - Floor Plan

86



# Three Bedroom Type E - Unit Details

| Unit Numbers | Unit Area              | Balcony Area             | Total Area               |  |
|--------------|------------------------|--------------------------|--------------------------|--|
| A-502        | 350.91 m² (3,777 sqft) | 101.09 m² ( 1,088 sqft ) | 452.00 m² ( 4,865 sqft ) |  |



87

# Three Bedroom Type F - Floor Plan



# Three Bedroom Type F - Unit Details

| <b>Unit Numbers</b> | Unit Area              | Balcony Area             | Total Area             |  |
|---------------------|------------------------|--------------------------|------------------------|--|
| A-501               | 351.51 m² (3,784 sqft) | 101.10 m² ( 1,088 sqft ) | 452.61 m² (4,872 sqft) |  |



1-Measurements are indicative 'finish to finish' in Metric & Imperial excluding construction tolerance. 2-Plot/unit dimensions may vary from brochure, and unit types/plans may exist as mirrored versions; 3-All images used are for illustrative purposes only. 4-Unless stated otherwise, all fittings and interior decorative items shown are for illustrative purposes only. 5-The developer reserves the right to make alterations, at its absolute di