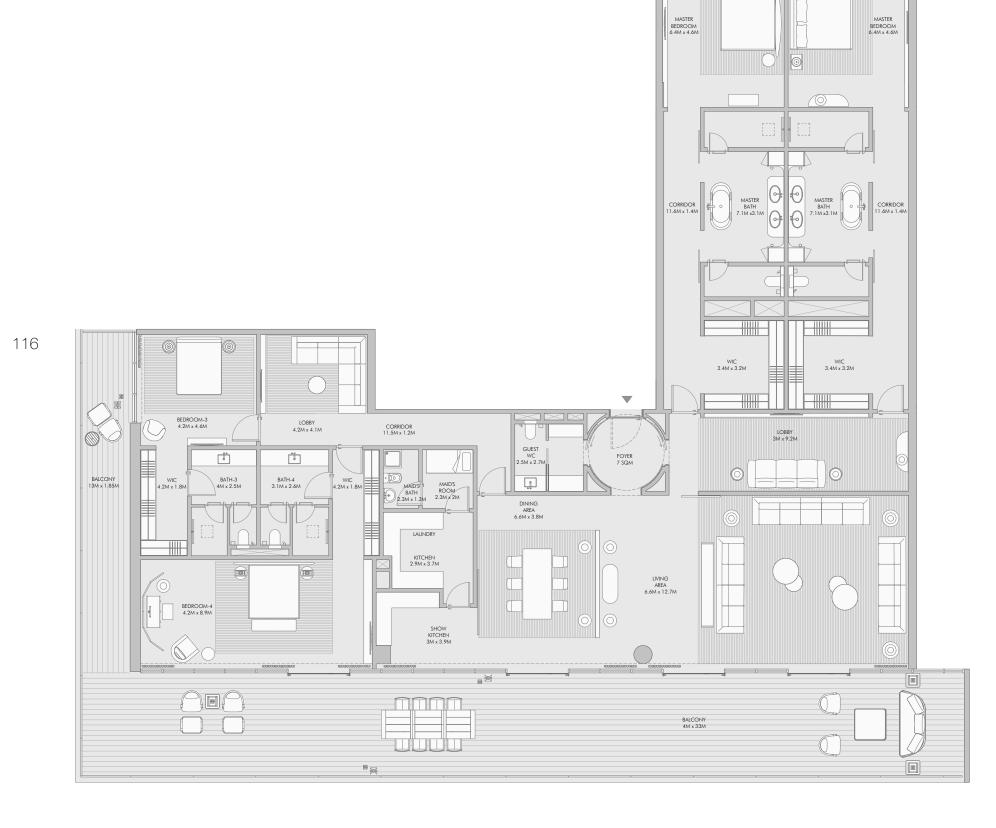

# Four Bedroom Type D - Unit Plan

# Four Bedroom Type D - Unit Details

| Unit Numbers | Unit Area              | Balcony Area             | Total Area             |
|--------------|------------------------|--------------------------|------------------------|
| B-401        | 499.37 m² (5,375 sqft) | 168.65 m² ( 1,816 sqft ) | 668.02 m² (7,191 sqft) |

117