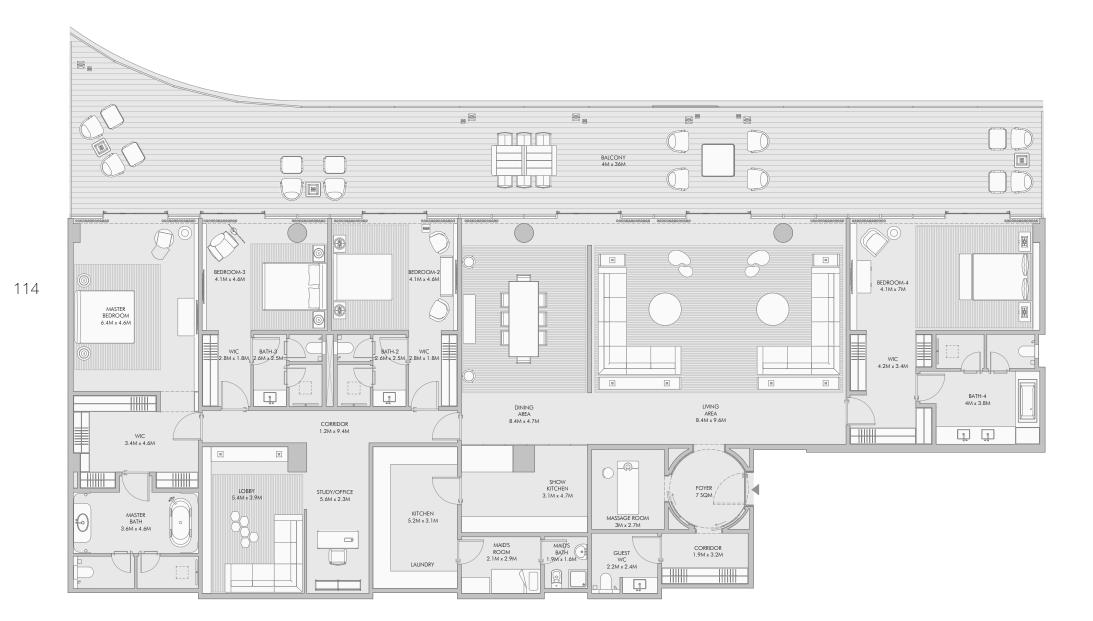

# Four Bedroom Type D - Unit Plan

# Four Bedroom Type D - Unit Details

| Unit Numbers | Unit Area              | Balcony Area             | Total Area             |
|--------------|------------------------|--------------------------|------------------------|
| B-401        | 499.37 m² (5,375 sqft) | 168.65 m² ( 1,816 sqft ) | 668.02 m² (7,191 sqft) |

117