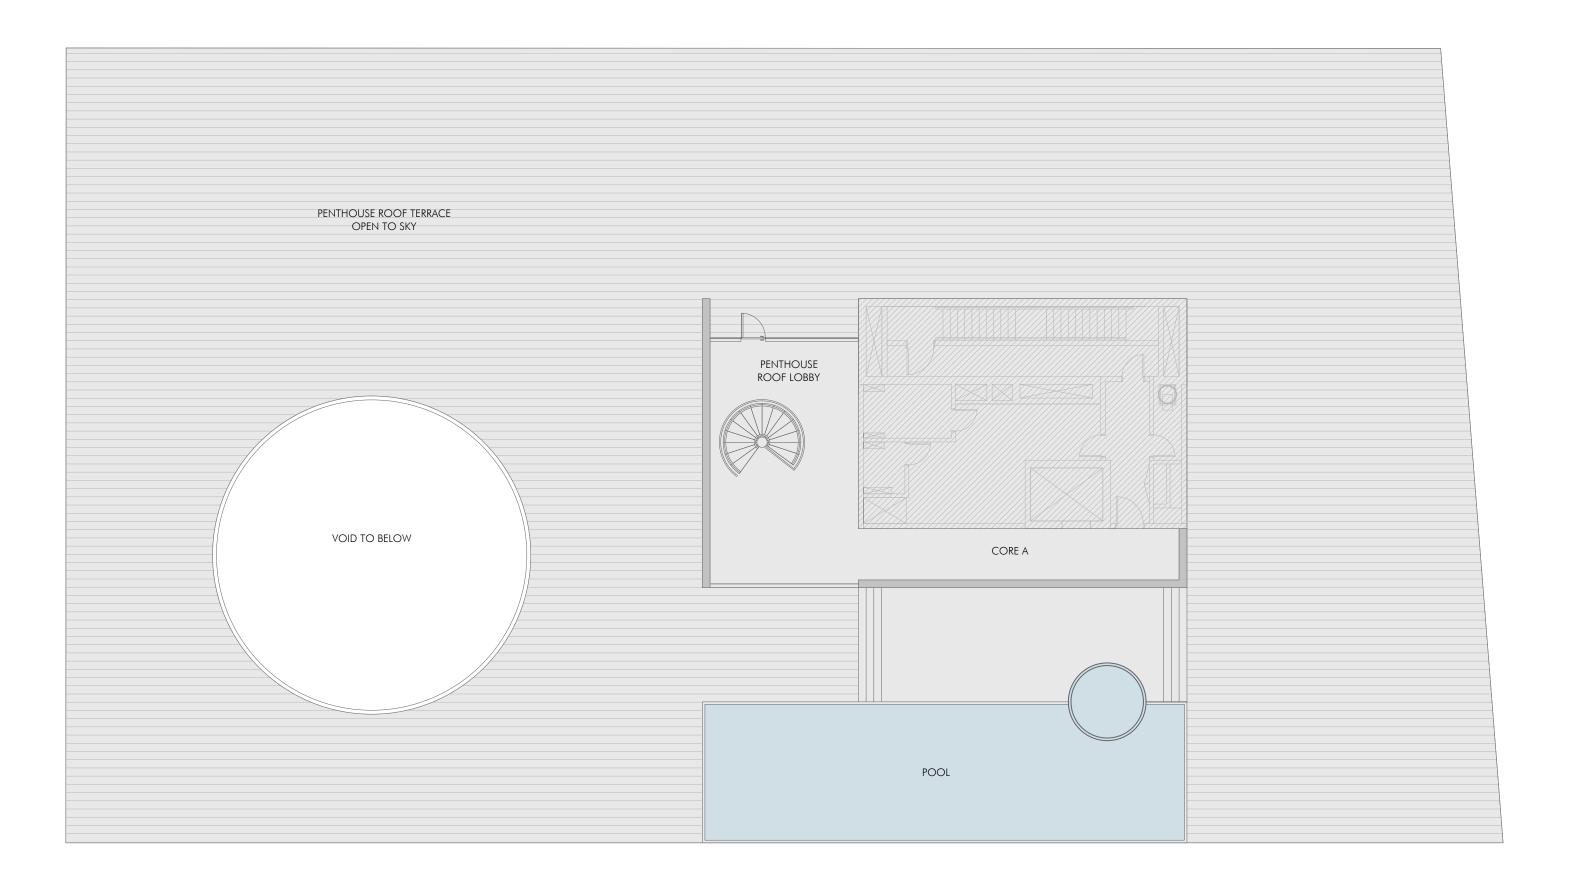

-------------|------------------------|------------------------|---------------------------|
| C-601, C-701, C-801 | 794.43 m² (8,551 sqft) | 287.50 m² (3,095 sqft) | 1,081.93 m² (11,646 sqft) |



Ain Dubai

≋ sea

9th floor and Roof terrace

sea





# BALCONY 4M x 60.7M FOYER 8.4M x 10.6M SHOW KITCHEN 3.6M x 4.3M LIBRARY 10.3M x 3.6M STUDY/OFFICE 8.8M x 5.8M

# Presidential Suite 2 First Floor - Unit Details

| Unit Numbers | Unit Area                             | Balcony Area                          | Total Area                  |
|--------------|---------------------------------------|---------------------------------------|-----------------------------|
| A-901        | 1,698.97 m <sup>2</sup> (18,288 sqft) | 2,372.94 m <sup>2</sup> (25,542 sqft) | 4,071.91 m² ( 43,830 sqft ) |