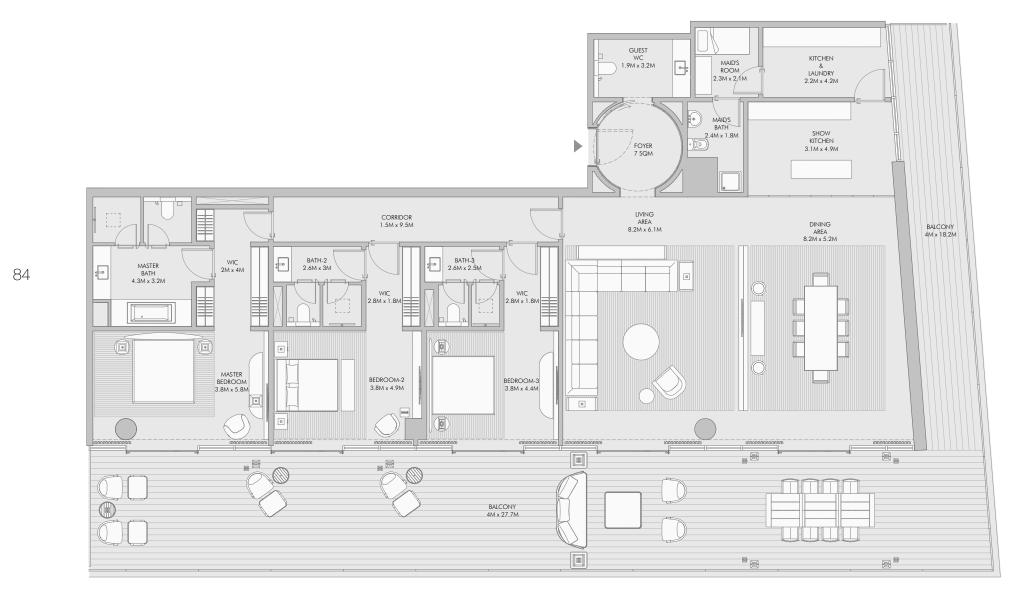

MAID'S ROOM 3.4M x 2.1M

POOL

C-501

**Balcony Area** 185.34 m<sup>2</sup> (1,995 sqft)

979.89 m² ( 10,547 sqft )

**Total Area** 

5th floor

sea