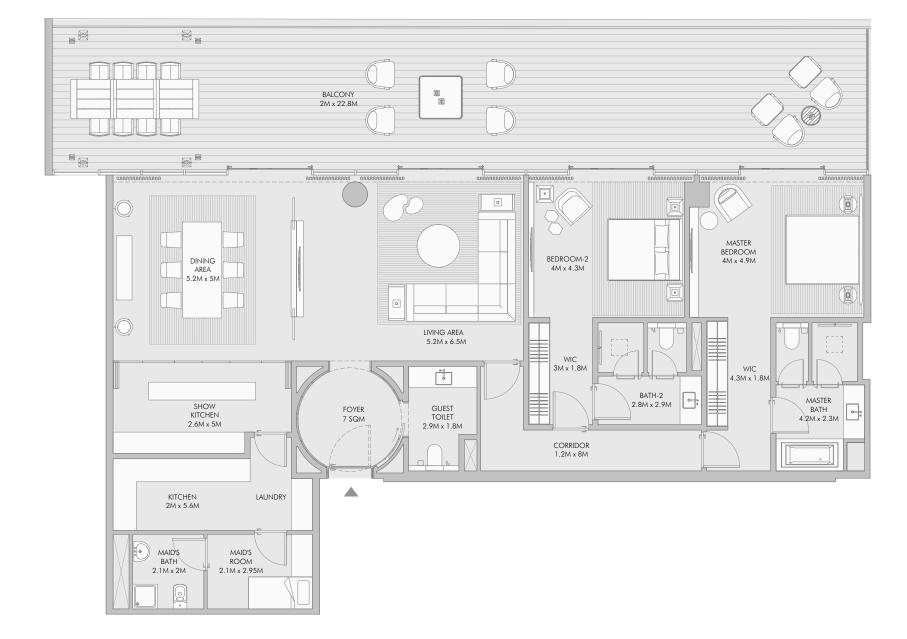

# Two Bedroom Type A - Floor Plan

50

# Two Bedroom Type A - Unit Details

| Unit Numbers        | Unit Area              | Balcony Area           | Total Area               |  |
|---------------------|------------------------|------------------------|--------------------------|--|
| B-202, B-302, B-402 | 213.08 m² (2,294 sqft) | 033.72 m² ( 363 sqft ) | 246.80 m² ( 2,657 sqft ) |  |