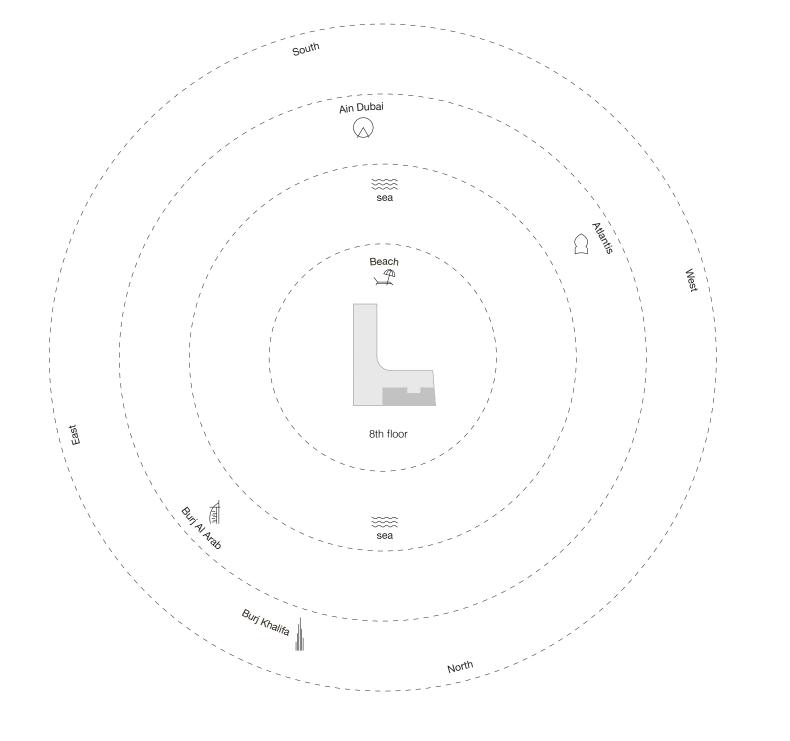

DOR 1.5M x 3.2M

# Five Bedroom Type Penthouse 1 - Unit Details

| Unit Numbers | Unit Area                | Balcony Area                       | Total Area                         |
|--------------|--------------------------|------------------------------------|------------------------------------|
| A-802        | 635.42 m² ( 6,840 sqft ) | 247.29 m <sup>2</sup> (2,661 sqft) | 882.71 m <sup>2</sup> (9,501 sqft) |



# Five Bedroom Type Penthouse 2 - Unit Plan



# Five Bedroom Type Penthouse 2 - Unit Details

| Unit Numbers | Unit Area              | Balcony Area           | Total Area               |
|--------------|------------------------|------------------------|--------------------------|
| A-801        | 647.79 m² (6,973 sqft) | 250.05 m² (2,691 sqft) | 897.84 m² ( 9,664 sqft ) |



MAID'S ROOM 3.4M x 2.1M

POOL

C-501

**Balcony Area** 185.34 m<sup>2</sup> (1,995 sqft)

979.89 m² ( 10,547 sqft )

**Total Area** 

5th floor

sea



































✓ North

# Five Bedroom Type Penthouse 4 - Unit Details

| Unit Numbers        | Unit Area              | Balcony Area           | Total Area                |
|---------------------|------------------------|------------------------|---------------------------|
| C-601, C-701, C-801 | 794.43 m² (8,551 sqft) | 287.50 m² (3,095 sqft) | 1,081.93 m² (11,646 sqft) |



Ain Dubai

≋ sea

9th floor and Roof terrace

sea





# BALCONY 4M x 60.7M FOYER 8.4M x 10.6M SHOW KITCHEN 3.6M x 4.3M LIBRARY 10.3M x 3.6M STUDY/OFFICE 8.8M x 5.8M

# Presidential Suite 2 First Floor - Unit Details

| Unit Numbers | Unit Area