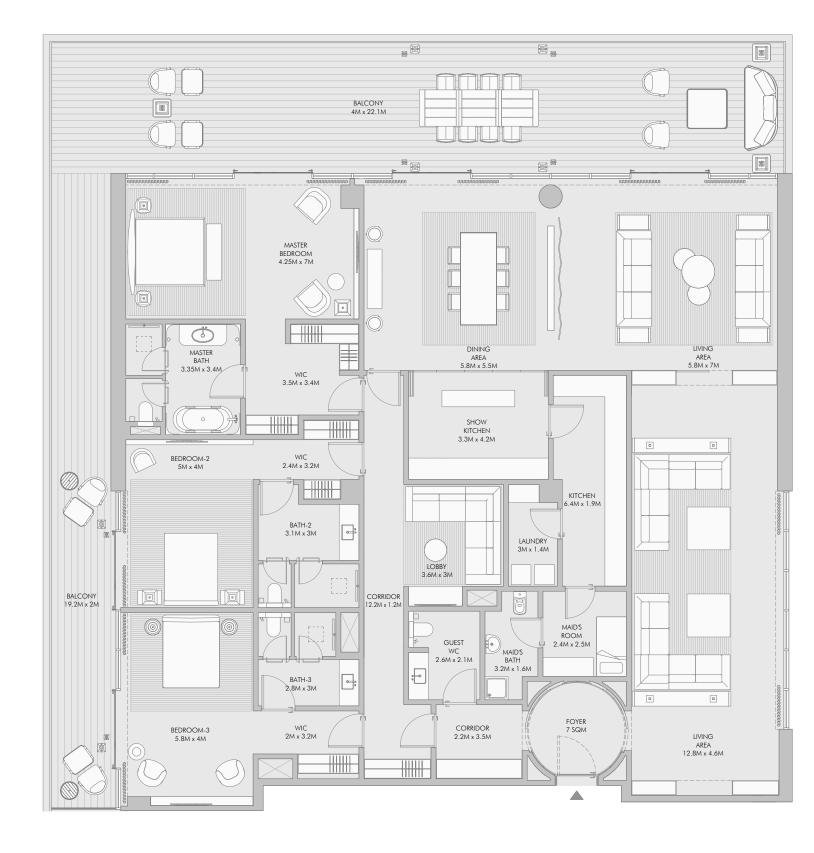

# Two Bedroom Type A - Floor Plan

50

# Two Bedroom Type A - Unit Details

| Unit Numbers        | Unit Area              | Balcony Area           | Total Area               |  |
|---------------------|------------------------|------------------------|--------------------------|--|
| B-202, B-302, B-402 | 213.08 m² (2,294 sqft) | 033.72 m² ( 363 sqft ) | 246.80 m² ( 2,657 sqft ) |  |