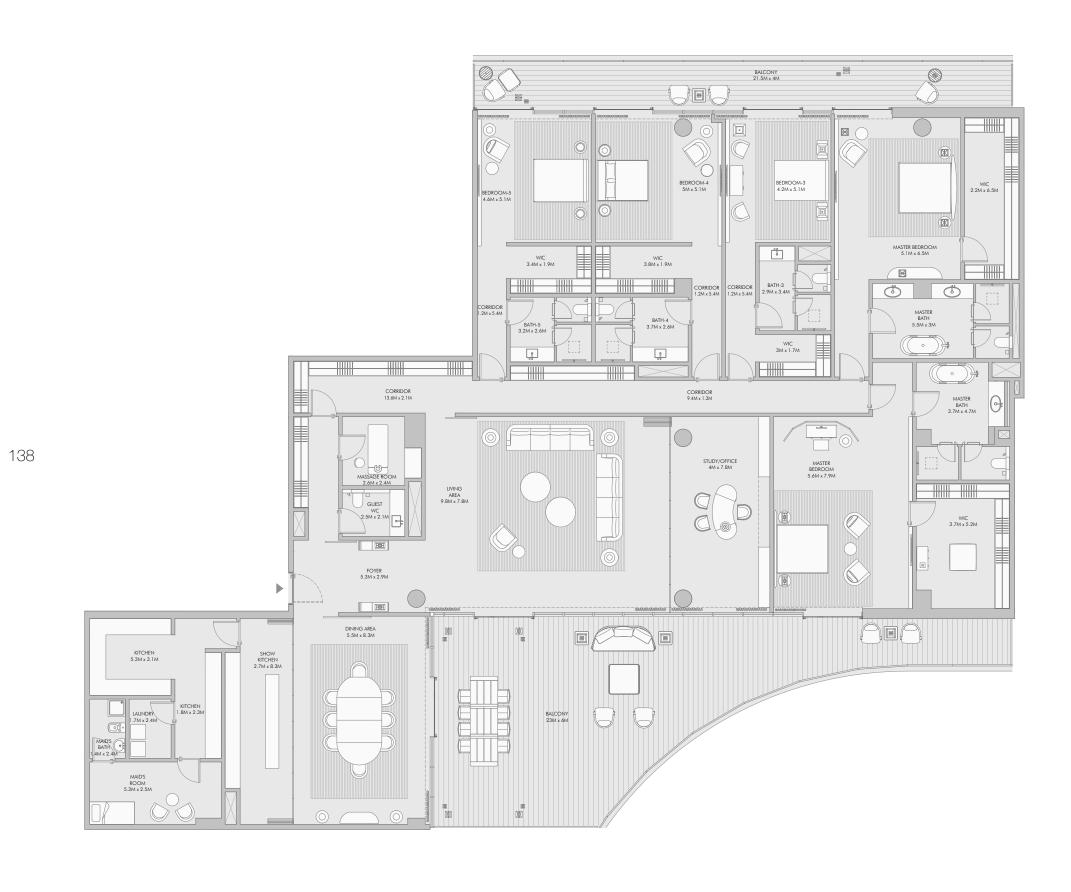

luding construction tolerance. 2-Plot/unit dimensions may vary from brochure, and unit types/plans may exist as mirrored versions; 3-All images used are for illustrative purposes only. 5-The developer reserves the right to make alterations, at its absolute discretion, without any liability whatsoever up to the final 'as built' status.

# **6 6** STUDY/OFFICE 4M x 7.8M

# Five Bedroom Type A - Unit Details

| Unit Numbers | Unit Area                | Balcony Area                    | Total Area                         |
|--------------|--------------------------|---------------------------------|------------------------------------|
| B-502        | 625.20 m² ( 6,730 sqft ) | 78.20 m <sup>2</sup> (841 sqft) | 703.40 m <sup>2</sup> (7,571 sqft) |



# Five Bedroom Type B - Unit Details







# BEBIRORO (04/31-3 4/4/M/5.9/88/M STUDY/OFFICE 8.7M x 3.6M DINING AREA 8.7M x 5.7M MASTER BATH 4.8M x 4.4M KITCHEN 4.8M x 2.5M MASSAGE ROOM 3M x 2.7M MAID'S ROOM 2.2M x 3.4M CORRIDOR 1.5M x 3.2M

# Five Bedroom Type Penthouse 1 - Unit Details

| Unit Numbers | Unit Area                | Balcony Area                       | Total Area                         |
|--------------|--------------------------|------------------------------------|------------------------------------|
| A-802        | 635.42 m² ( 6,840 sqft ) | 247.29 m <sup>2</sup> (2,661 sqft) | 882.71 m <sup>2</sup> (9,501 sqft) |



# Five Bedroom Type Penthouse 2 - Unit Plan



# Five Bedroom Type Penthouse 2 - Unit Details

| Unit Numbers | Unit Area              | Balcony Area           | Total Area               |
|------