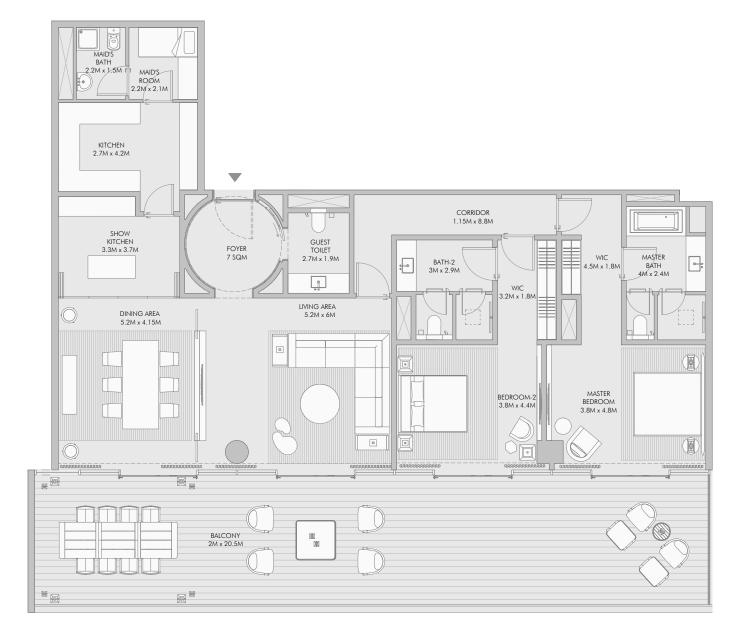

# Two Bedroom Type A - Floor Plan

50

# Two Bedroom Type A - Unit Details

| Unit Numbers        | Unit Area              | Balcony Area           | Total Area               |  |
|---------------------|------------------------|------------------------|--------------------------|--|
| B-202, B-302, B-402 | 213.08 m² (2,294 sqft) | 033.72 m² ( 363 sqft ) | 246.80 m² ( 2,657 sqft ) |  |