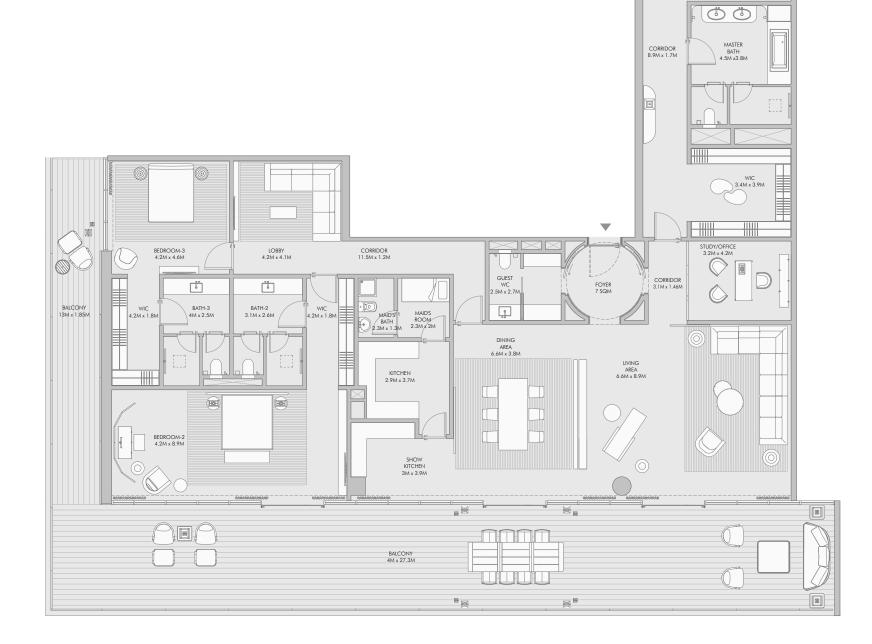

urements are indicative 'finish to finish' in Metric & Imperial excluding construction tolerance. 2-Plot/unit dimensions may vary from brochure, and unit types/plans may exist as mirrored versions; 3-All images used are for illustrative purposes only. 5-The developer reserves the right to make alterations, at its absolute discretion, without any liability whatsoever up to the final 'as built' status.



# Three Bedroom Type I - Floor Plan



# Three Bedroom Type I - Unit Details

| Unit Numbers        | Unit Area              | Balcony Area            | Total Area              |  |
|---------------------|------------------------|-------------------------|-------------------------|--|
| C-202, C-302, C-402 | 372.81 m² (4,013 sqft) | 128.15 Sqm (1,379 Sqft) | 500.96 Sqm (5,392 Sqft) |  |





# Three Bedroom Type J - Unit Details

| Unit Numbers | Unit Area              | Balcony Area             | Total Area             |  |
|--------------|------------------------|--------------------------|------------------------|--|
| B-301        | 389.51 m² (4,193 sqft) | 148.42 m² ( 1,597 sqft ) | 537.93 m² (5,790 sqft) |  |



# Four Bedroom Type A - Unit Plan



# Four Bedroom Type A - Unit Details

| Unit Numbers | Unit Area              | Balcony Area           | Total Area               |  |
|--------------|------------------------|------------------------|--------------------------|--|
| A-601, A-701 | 443.04 m² (4,769 sqft) | 144.36 m² (1,554 sqft) | 587.40 m² ( 6,323 sqft ) |  |



111

# Four Bedroom Type B - Unit Details

| Unit Numbers | Unit Area                | Balcony A