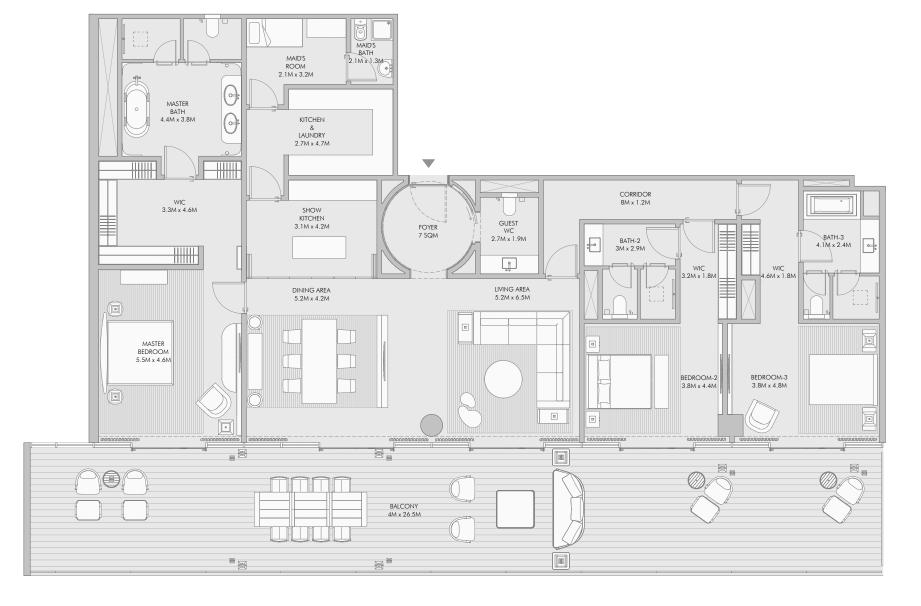

# Two Bedroom Type A - Floor Plan

50

# Two Bedroom Type A - Unit Details

| Unit Numbers        | Unit Area              | Balcony Area           | Total Area               |  |
|---------------------|------------------------|------------------------|--------------------------|--|
| B-202, B-302, B-402 | 213.08 m² (2,294 sqft) | 033.72 m² ( 363 sqft ) | 246.80 m² ( 2,657 sqft ) |  |