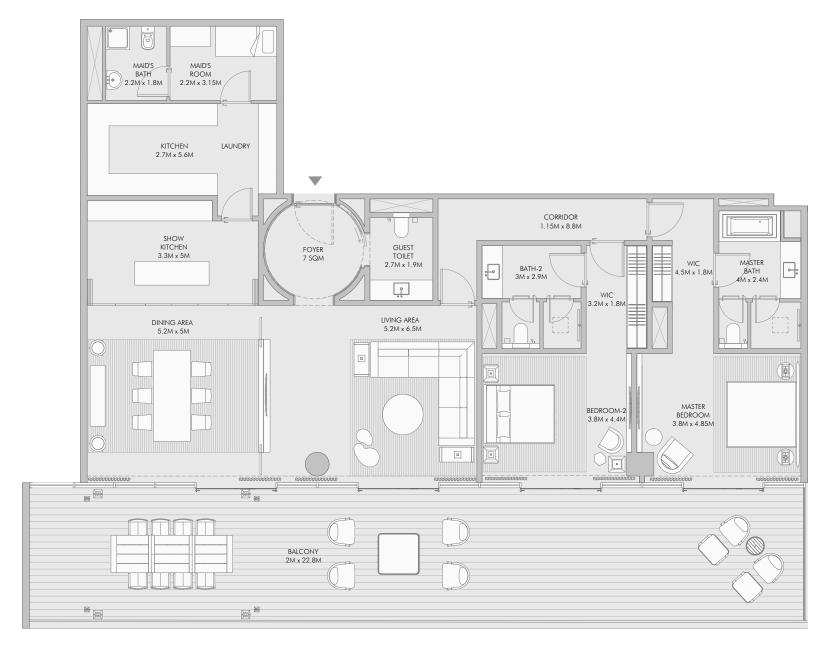

# Two Bedroom Type B - Floor Plan

# Two Bedroom Type B - Unit Details

| Unit Numbers | Unit Area              | Balcony Area         | Total Area             |  |
|--------------|------------------------|----------------------|------------------------|--|
| A-202        | 187.76 m² (2,021 sqft) | 084.11 m² (905 sqft) | 271.87 m² (2,926 sqft) |  |