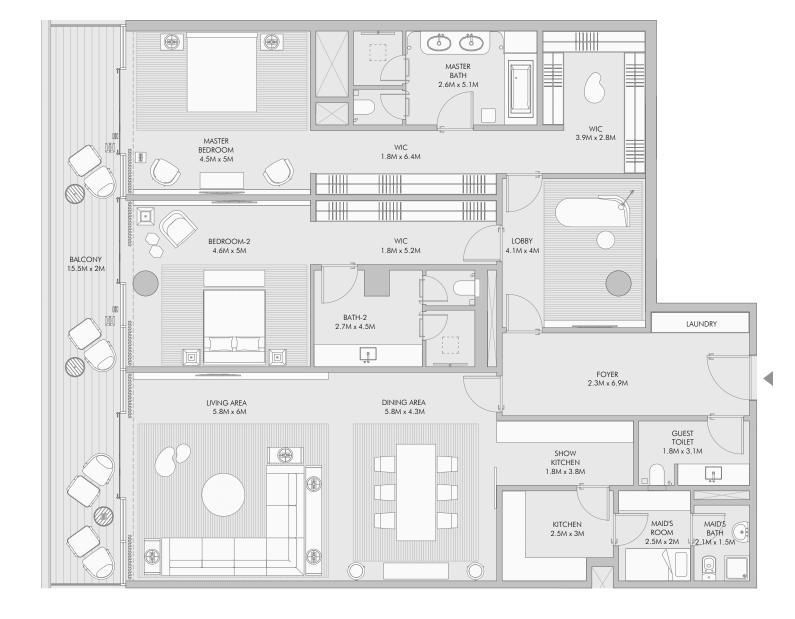

# Four Bedroom Type A - Unit Plan

# Four Bedroom Type A - Unit Details

| Unit Numbers | Unit Area              | Balcony Area           | Total Area               |  |
|--------------|------------------------|------------------------|--------------------------|--|
| A-601, A-701 | 443.04 m² (4,769 sqft) | 144.36 m² (1,554 sqft) | 587.40 m² ( 6,323 sqft ) |  |