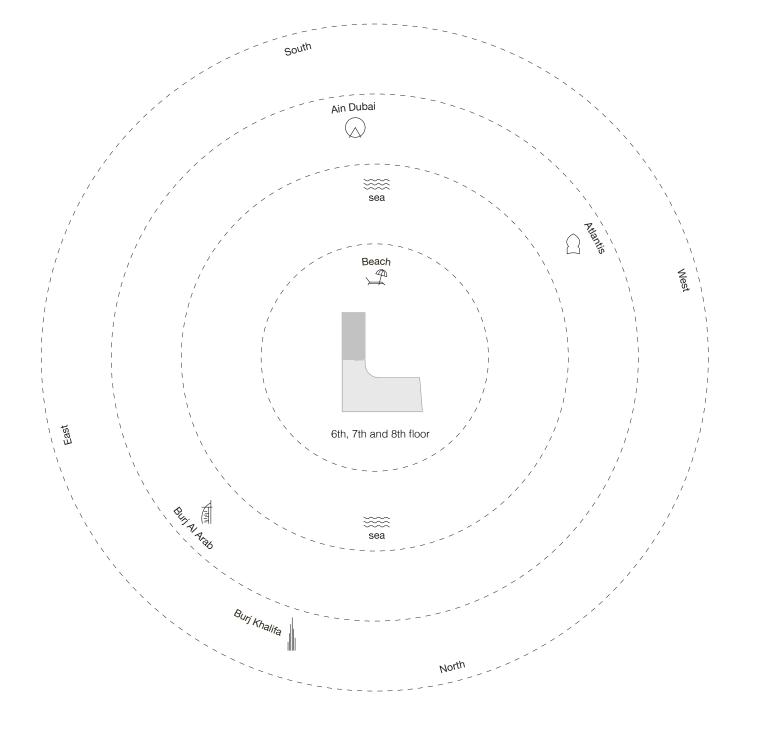

| Balcony Area           | Total Area               |
|--------------|------------------------|------------------------|--------------------------|
| A-801        | 647.79 m² (6,973 sqft) | 250.05 m² (2,691 sqft) | 897.84 m² ( 9,664 sqft ) |



MAID'S ROOM 3.4M x 2.1M

POOL

C-501

**Balcony Area** 185.34 m<sup>2</sup> (1,995 sqft)

979.89 m² ( 10,547 sqft )

**Total Area** 

5th floor

sea



































✓ North

# Five Bedroom Type Penthouse 4 - Unit Details

| Unit Numbers        | Unit Area              | Balcony Area           | Total Area                |
|---------------------|------------------------|------------------------|---------------------------|
| C-601, C-701, C-801 | 794.43 m² (8,551 sqft) | 287.50 m² (3,095 sqft) | 1,081.93 m² (11,646 sqft) |



Ain Dubai

≋ sea

9th floor and Roof terrace

sea





# BALCONY 4M x 60.7M FOYER 8.4M x 10.6M SHOW KITCHEN 3.6M x 4.3M LIBRARY 10.3M x 3.6M STUDY/OFFICE 8.8M x 5.8M

# Presidential Suite 2 First Floor - Unit Details

| Unit Numbers | Unit Area                             | Balcony Area                          | Total Area                  |
|--------------|---------------------------------------|---------------------------------------|-----------------------------|
| A-901        | 1,698.97 m <sup>2</sup> (18,288 sqft) | 2,372.94 m <sup>2</sup> (25,542 sqft) | 4,071.91 m² ( 43,830 sqft ) |