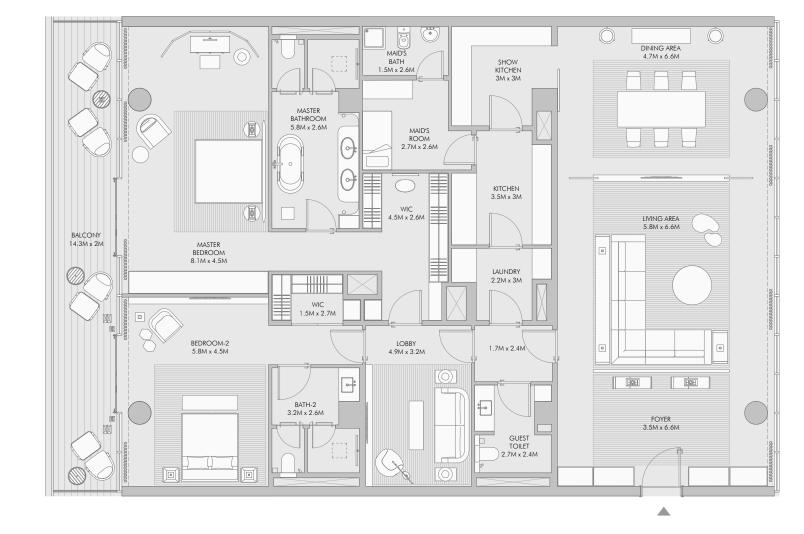

# Two Bedroom Type A - Floor Plan

50

# Two Bedroom Type A - Unit Details

| Unit Numbers        | Unit Area              | Balcony Area           | Total Area               |  |
|---------------------|------------------------|------------------------|--------------------------|--|
| B-202, B-302, B-402 | 213.08 m² (2,294 sqft) | 033.72 m² ( 363 sqft ) | 246.80 m² ( 2,657 sqft ) |  |