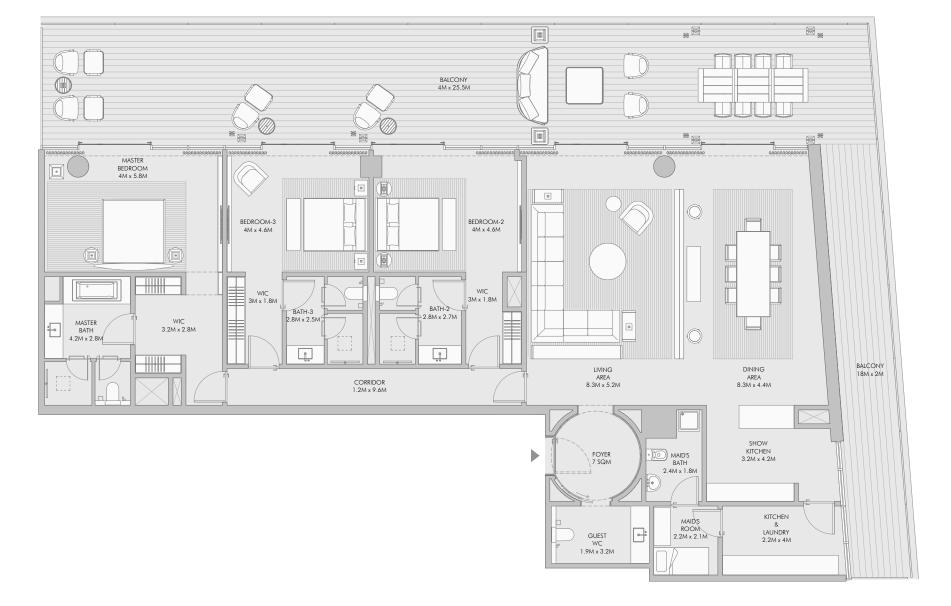

# Two Bedroom Type D - Floor Plan

# Two Bedroom Type D - Unit Details

| Unit Numbers        | Unit Area              | Balcony Area           | Total Area                         |  |
|---------------------|------------------------|------------------------|------------------------------------|--|
| B-203, B-303, B-403 | 247.25 m² (2,661 sqft) | 031.26 m² ( 337 sqft ) | 278.51 m <sup>2</sup> (2,998 sqft) |  |