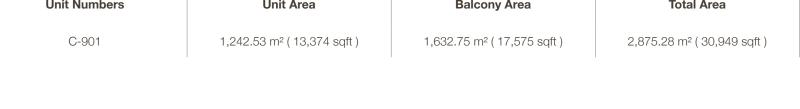

|
|--------------|------------------------|------------------------|--------------------------|
| A-801        | 647.79 m² (6,973 sqft) | 250.05 m² (2,691 sqft) | 897.84 m² ( 9,664 sqft ) |



MAID'S ROOM 3.4M x 2.1M

POOL

C-501

**Balcony Area** 185.34 m<sup>2</sup> (1,995 sqft)

979.89 m² ( 10,547 sqft )

**Total Area** 

5th floor

sea



































✓ North

# Five Bedroom Type Penthouse 4 - Unit Details

| Unit Numbers        | Unit Area              | Balcony Area           | Total Area                |
|---------------------|------------------------|------------------------|---------------------------|
| C-601, C-701, C-801 | 794.43 m² (8,551 sqft) | 287.50 m² (3,095 sqft) | 1,081.93 m² (11,646 sqft) |



Ain Dubai

≋ sea

9th floor and Roof terrace

sea





# BALCONY 4M x 60.7M FOYER 8.4M x 10.6M SHOW KITCHEN 3.6M x 4.3M LIBRARY 10.3M x 3.6M STUDY/OFFICE 8.8M x 5.8M

# Presidential Suite 2 First Floor - Unit Details

| Unit Numbers | Unit Area                             | Balcony Area                          | Total Area                  |
|--------------|---------------------------------------|---------------------------------------|-----------------------------|
| A-901        | 1,698.97 m <sup>2</sup> (18,288 sqft) | 2,372.94 m <sup>2</sup> (25,542 sqft) | 4,071.91 m² ( 43,830 sqft ) |