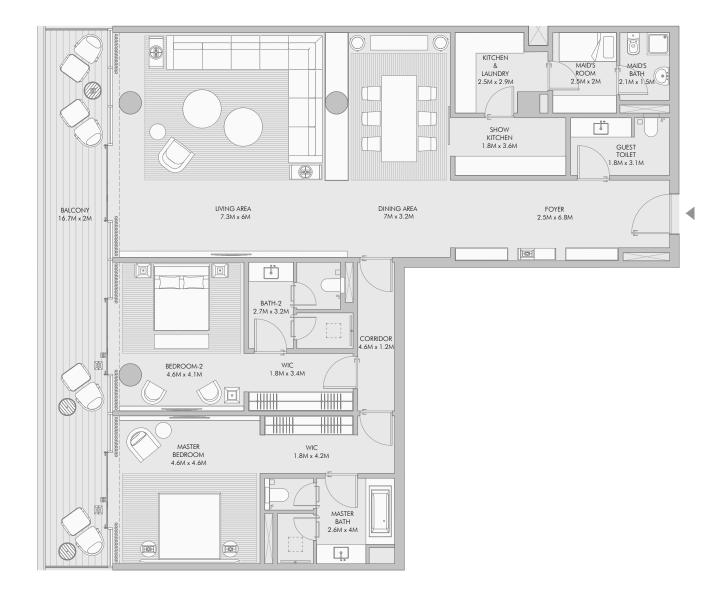

# Two Bedroom Type A - Floor Plan

50

# Two Bedroom Type A - Unit Details

| Unit Numbers        | Unit Area              | Balcony Area           | Total Area               |  |
|---------------------|------------------------|------------------------|--------------------------|--|
| B-202, B-302, B-402 | 213.08 m² (2,294 sqft) | 033.72 m² ( 363 sqft ) | 246.80 m² ( 2,657 sqft ) |  |