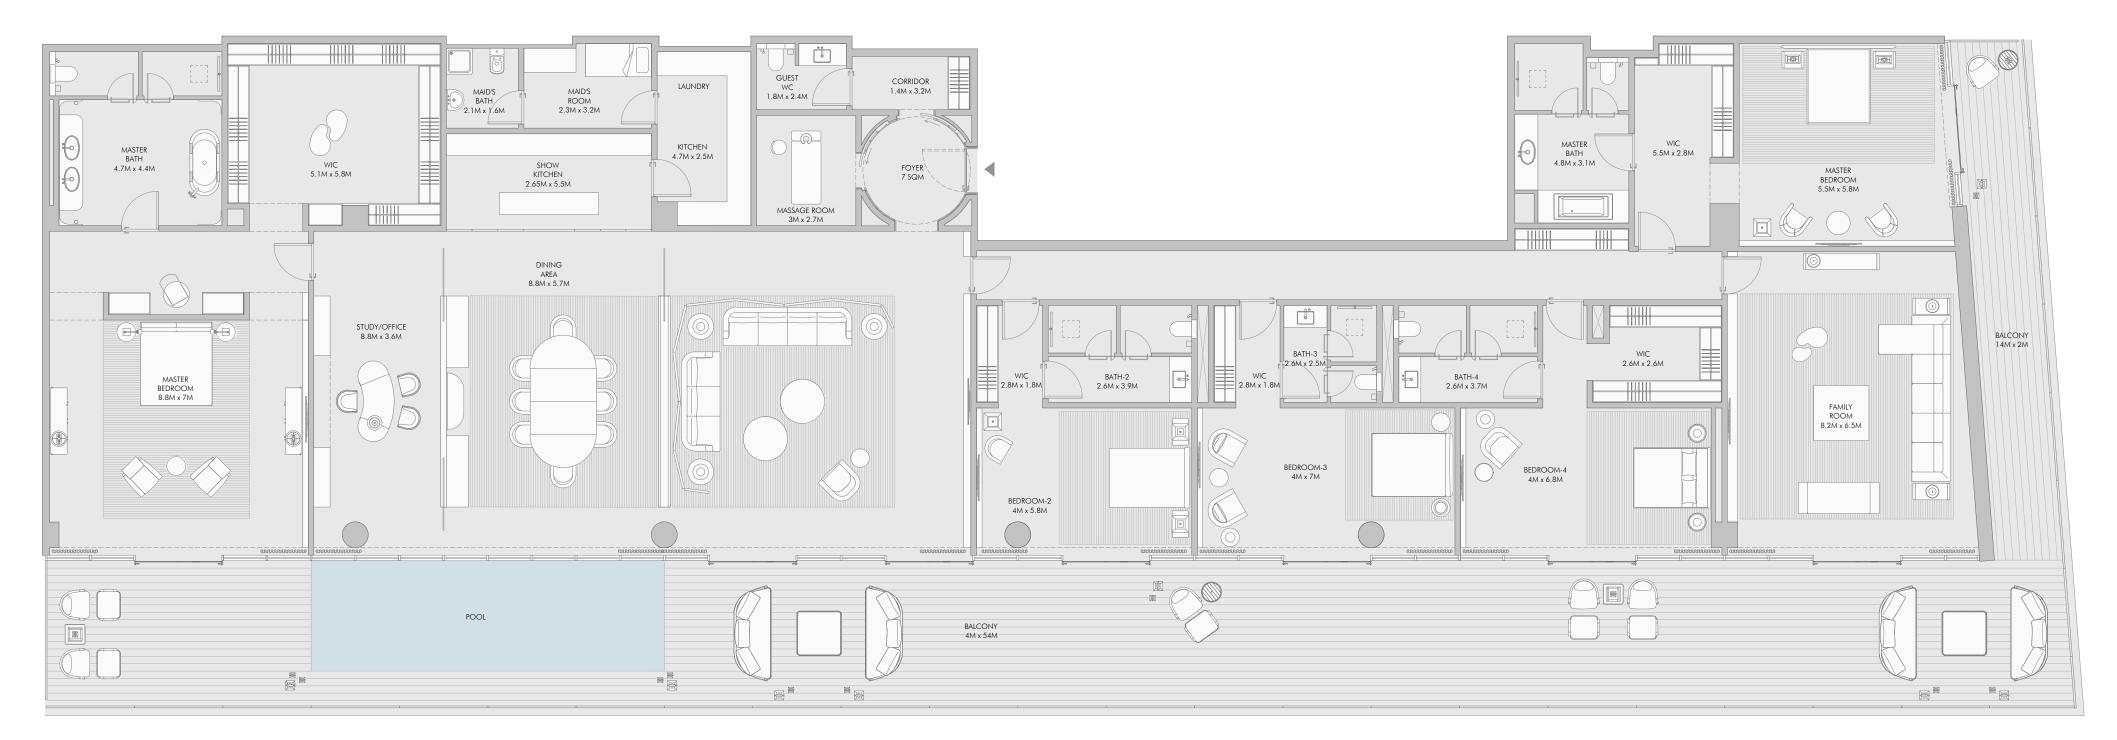

MAID'S ROOM 3.4M x 2.1M

POOL

C-501

**Balcony Area** 185.34 m<sup>2</sup> (1,995 sqft)

979.89 m² ( 10,547 sqft )

**Total Area** 

5th floor

sea