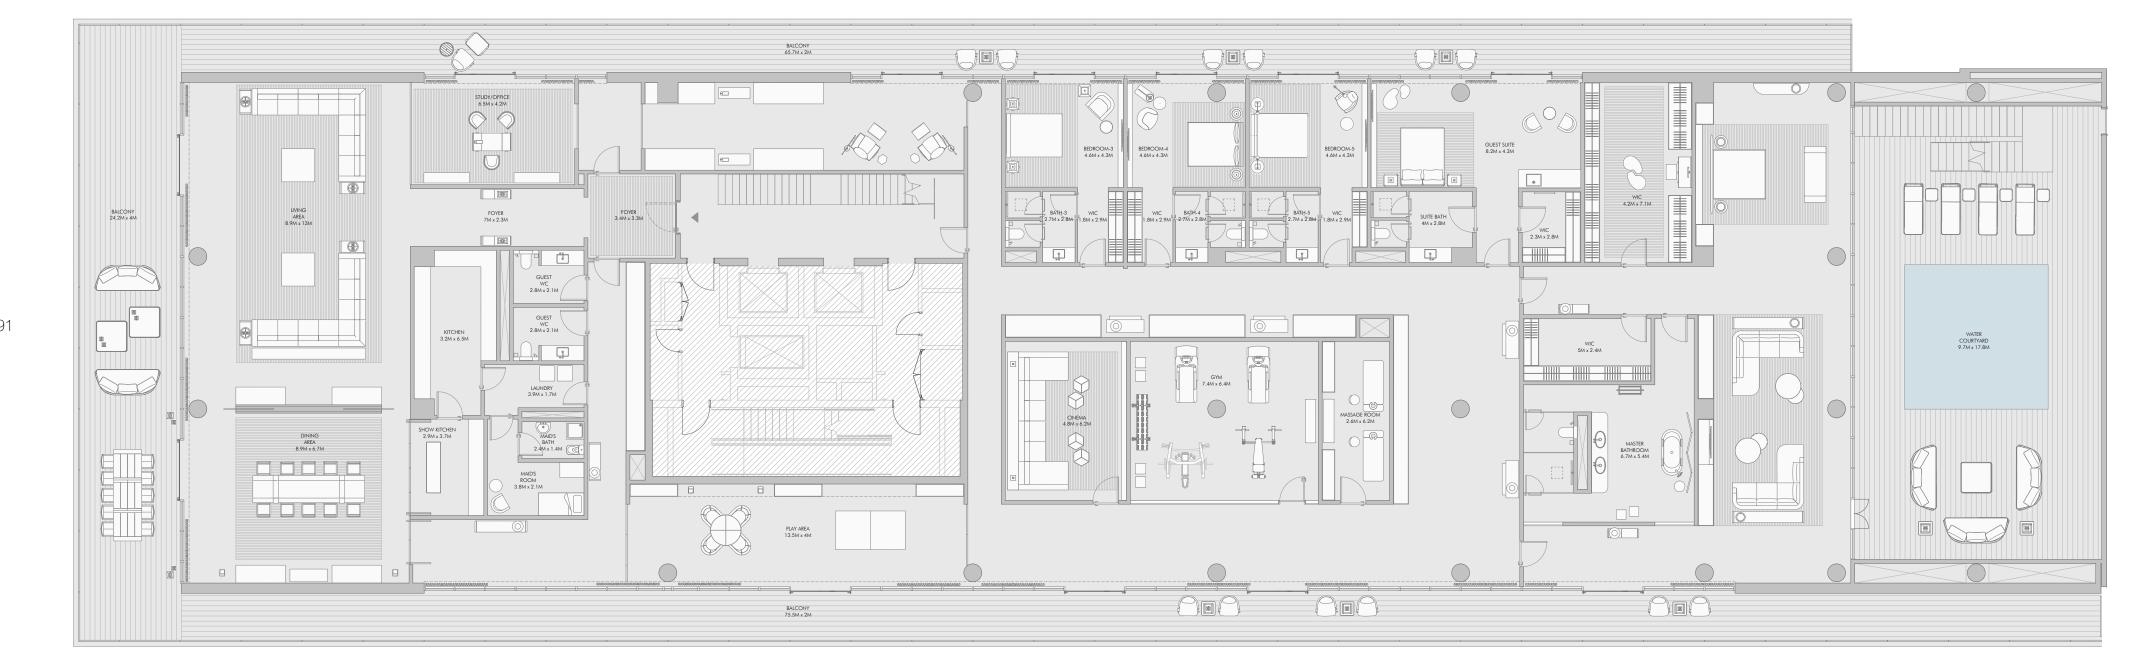

|
|--------------|------------------------|------------------------|--------------------------|
| A-801        | 647.79 m² (6,973 sqft) | 250.05 m² (2,691 sqft) | 897.84 m² ( 9,664 sqft ) |



MAID'S ROOM 3.4M x 2.1M

POOL

C-501

**Balcony Area** 185.34 m<sup>2</sup> (1,995 sqft)

979.89 m² ( 10,547 sqft )

**Total Area** 

5th floor

sea



































✓ North

# Five Bedroom Type Penthouse 4 - Unit Details

| Unit Numbers        | Unit Area              | Balcony Area           | Total Area                |
|---------------------|------------------------|------------------------|---------------------------|
| C-601, C-701, C-801 | 794.43 m² (8,551 sqft) | 287.50 m² (3,095 sqft) | 1,081.93 m² (11,646 sqft) |



Ain Dubai

≋ sea

9th floor and Roof terrace

sea





# BALCONY 4M x 60.7M FOYER 8.4M x 10.6M SHOW KITCHEN 3.6M x 4.3M LIBRARY 10.3M x 3.6M STUDY/OFFICE 8.8M x 5.8M

# Presidential Suite 2 First Floor - Unit Details

| Unit Numbers | Unit Area                             | Balcony Area                          | Total Area                  |
|--------------|---------------------------------------|---------------------------------------|-----------------------------|
| A-901        | 1,698.97 m <sup>2</sup> (18,288 sqft) | 2,372.94 m <sup>2</sup> (25,542 sqft) | 4,071.91 m² ( 43,830 sqft ) |