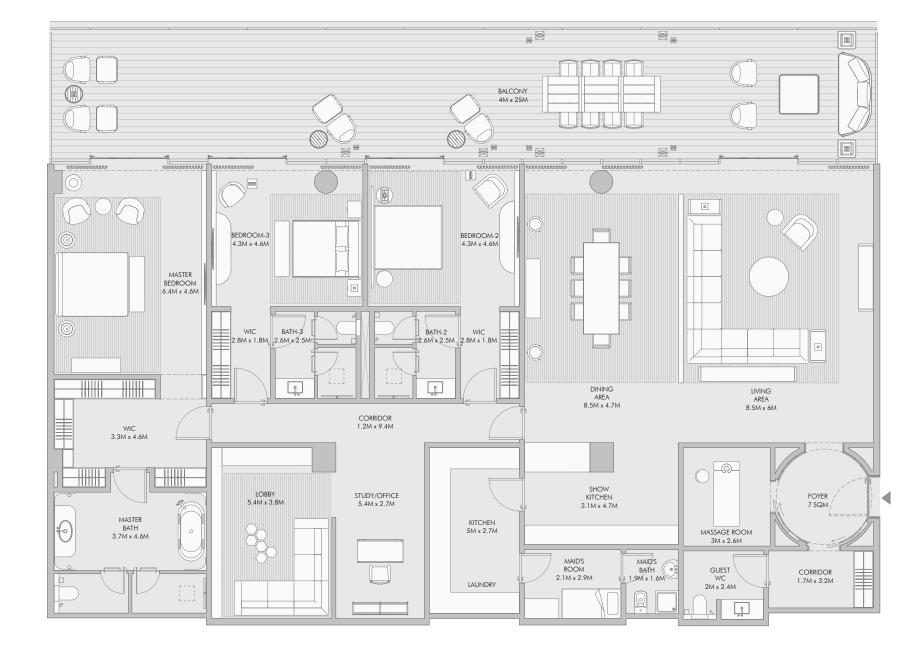

MAID'S ROOM 3.4M x 2.1M

POOL

C-501

**Balcony Area** 185.34 m<sup>2</sup> (1,995 sqft)

979.89 m² ( 10,547 sqft )

**Total Area** 

5th floor

sea