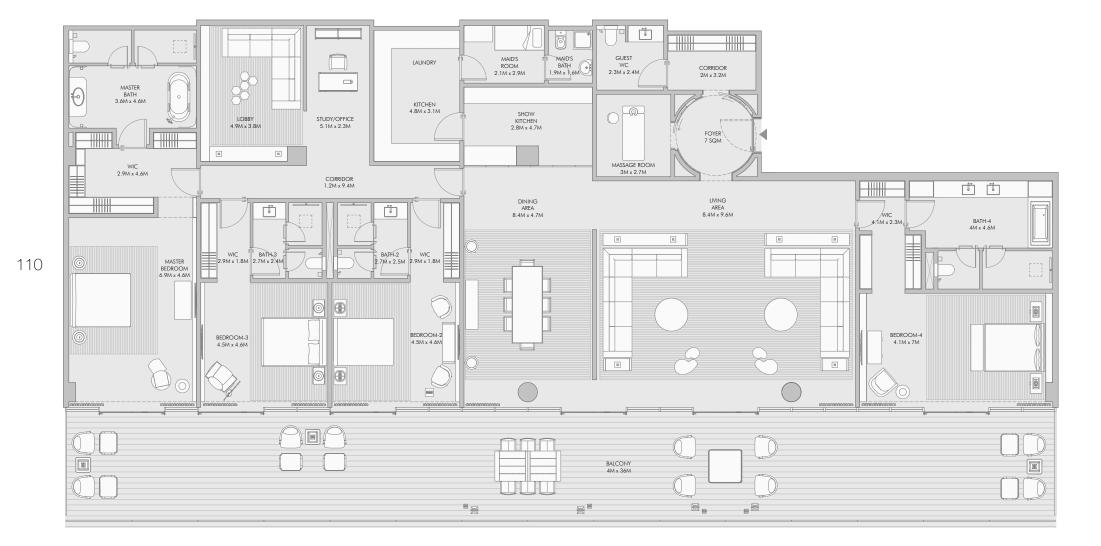

# Four Bedroom Type A - Unit Details

| Unit Numbers | Unit Area              | Balcony Area           | Total Area               |  |
|--------------|------------------------|------------------------|--------------------------|--|
| A-601, A-701 | 443.04 m² (4,769 sqft) | 144.36 m² (1,554 sqft) | 587.40 m² ( 6,323 sqft ) |  |

111