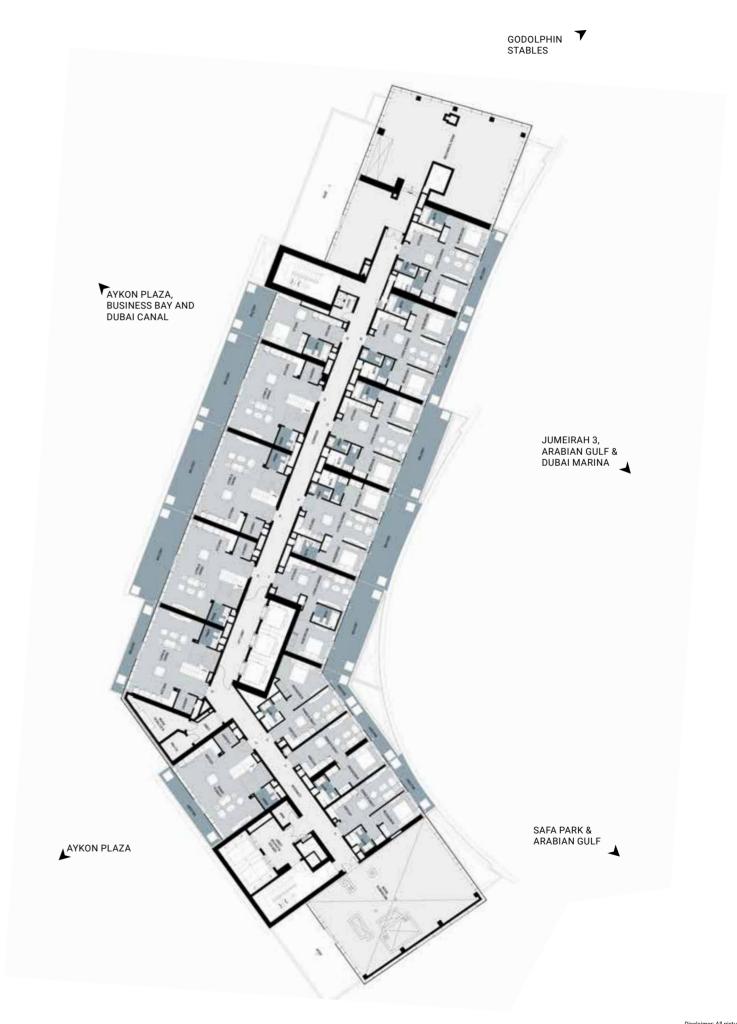

# TYPICAL FLOOR PLANS

LEVEL 13-25

LEVEL 26-32

TYPICAL FLOOR PLANS

LEVEL 34

# TYPICAL FLOOR PLANS

TYPICAL FLOOR PLANS

LEVEL 36 LEVEL 37

LEVEL 38-42

TYPICAL FLOOR PLANS

LEVEL 43-49

LEVEL 50

# TYPICAL FLOOR PLANS

LEVEL 52

# TYPICAL FLOOR PLANS

LEVEL 53-54, 59-62

LEVEL 55-58

# TYPICAL FLOOR PLANS

LEVEL 64

# GODOLPHIN STABLES DUBAI CANAL DUBAI CANAL

Disclaimer: All pictures, plans, layouts, information, data and deta