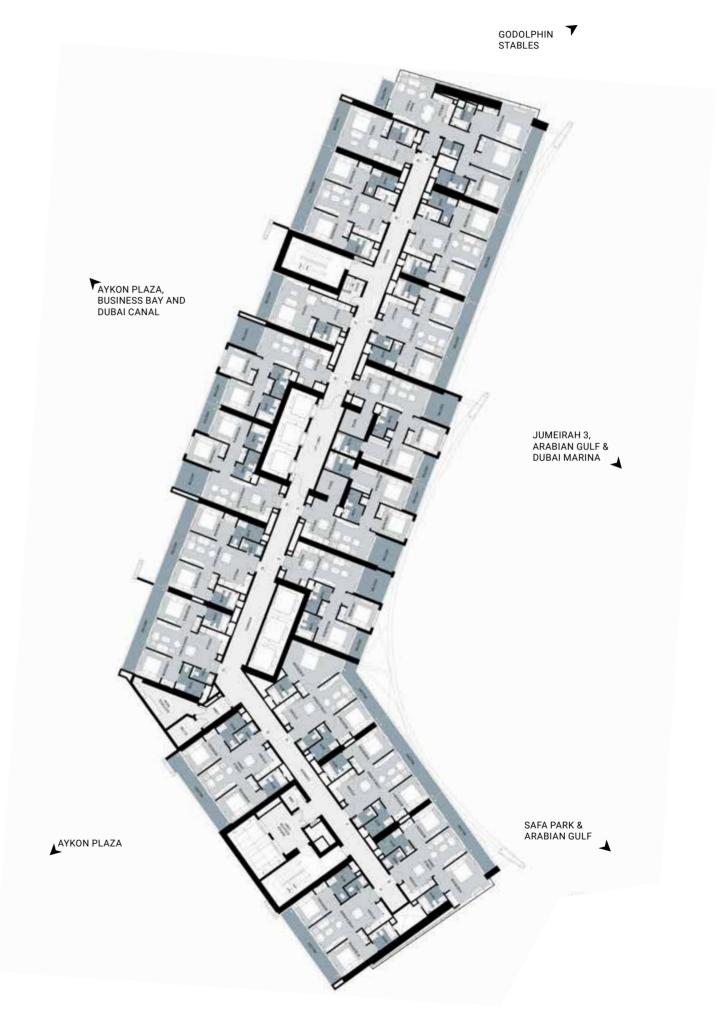

# TYPICAL FLOOR PLANS

TYPICAL FLOOR PLANS

LEVEL 36 LEVEL 37

LEVEL 38-42

TYPICAL FLOOR PLANS

LEVEL 43-49

LEVEL 50