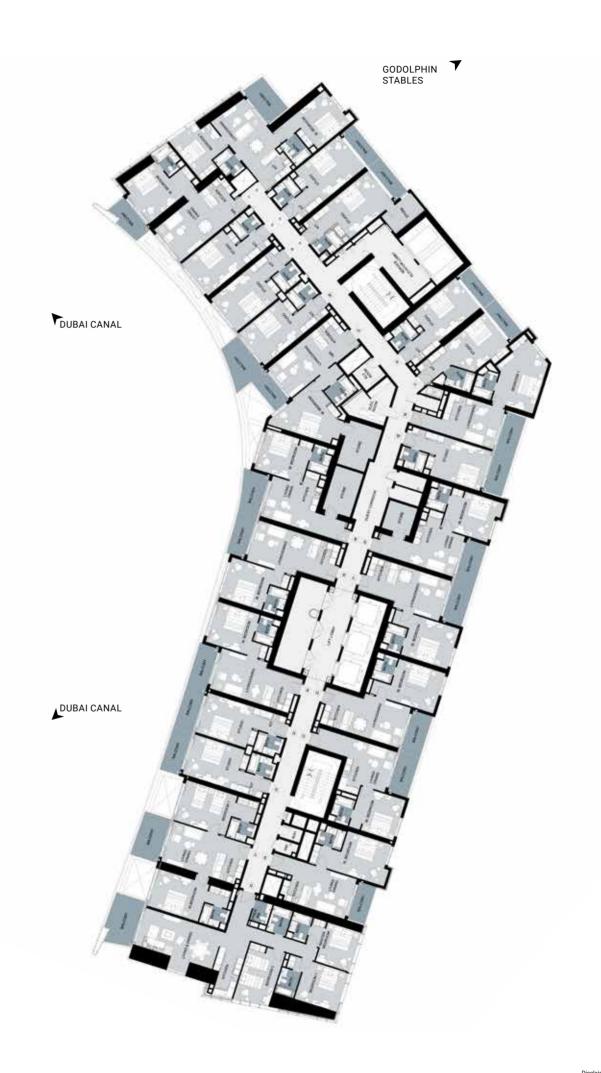

# TYPICAL FLOOR PLANS

LEVEL 13-25

LEVEL 26-32

TYPICAL FLOOR PLANS

LEVEL 34

# TYPICAL FLOOR PLANS

TYPICAL FLOOR PLANS

LEVEL 36 LEVEL 37

LEVEL 38-42

TYPICAL FLOOR PLANS

LEVEL 43-49

LEVEL 50