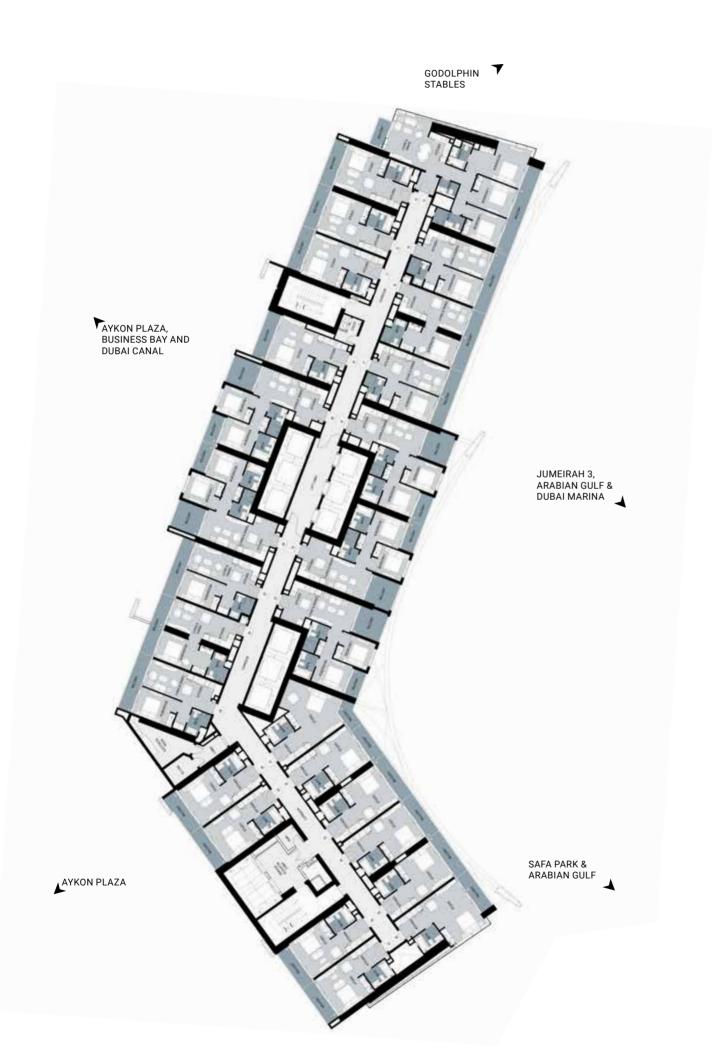

chairs in one, two and three bedroom apartments only
- · Settee or arm chair
- Couch in one, two and three bedroom apartments
- · Coffee table
- Television

Unless stated otherwise, all accessories and interior finishes such as wallpaper, chandeliers, furniture, electronics, white goods, curtains, hard and soft landscaping, pavements, features, swimming pool(s) and other elements displayed in the brochure, or within the show apartment or between the plot boundary and the unit, are not part of the standard unit and are shown for illustrative purposes only.



# UNIT & FLOOR PLANS

**TOWER C** 



























LEVEL 12

#### TYPICAL FLOOR PLANS

LEVEL 13-21









**LEVEL 22-26** 

#### TYPICAL FLOOR PLANS

LEVEL 27-29









LEVEL 30

#### TYPICAL FLOOR PLANS

LEVEL 31-33









LEVEL 34

#### TYPICAL FLOOR PLANS

LEVEL 35, 43-44









LEVEL 36

TYPICAL FLOOR PLANS









LEVEL 38-42

TYPICAL FLOOR PLANS









**LEVEL 46-49** 

TYPICAL FLOOR PLANS









LEVEL 51-58

TYPICAL FLOOR PLANS









LEVEL 60



Disclaimer: All pictures, plans, layouts, information, data and details included in this brochure are indicative only and may change at any tim up to the final as built status in accordance with the final designs of the project regulatory approvals and planning permissions.

#### **UNIT FEATURES AND SPECIFICATIONS**



#### **ENVIRONMENT**

- · Lobby with a concierge desk offering 24-hour service
- · Landscaped gardens
- · Gym, separate changing rooms for men & women
- Swimming pool

#### **APARTMENT FEATURES**

- Balconies
- · Centrally air-con