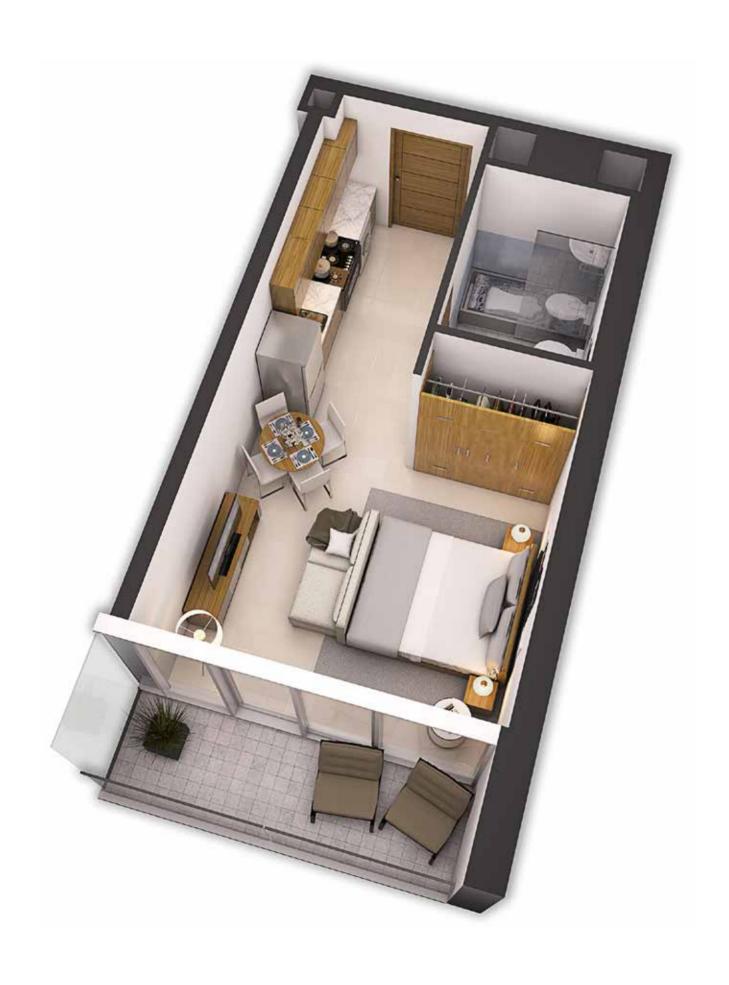

#### **UNIT FEATURES**

- Kitchen cabinets and countertops with refrigerator, washing machine with dryer option, hob and oven
- · Balconies as per unit plan
- · Wardrobes in bedrooms
- · Fully-tiled bathrooms, en-suites and guest toilets, wherever applicable
- · Shower or bath tub with handle and shower in each bathroom
- Electrical shaver point with mirror in master bathroom
- · Vanity units and mirrors
- Central air conditioning
- Double-glazed windows
- · Cable television or equivalent and telephone connection points
- Provision for high-speed internet access
- · Ceramic tiling

#### **UNIT FURNITURE**

- Double bed with mattress in studio and one bedroom apartments
- One double bed in the master bedroom and two single beds with mattresses in the other bedroom(s) of the two and three bedroom apartments
- Curtains
- Bedside table with drawer

The following furniture in each living room and studio:

- · Breakfast table in studio apartments
- Dining table with chairs in one, two and three bedroom apartments only
- · Settee or arm chair
- Couch in one, two and three bedroom apartments
- · Coffee table
- Television

Unless stated otherwise, all accessories and interior finishes such as wallpaper, chandeliers, furniture, electronics, white goods, curtains, hard and soft landscaping, pavements, features, swimming pool(s) and other elements displayed in the brochure, or within the show apartment or between the plot boundary and the unit, are not part of the standard unit and are shown for illustrative purposes only.