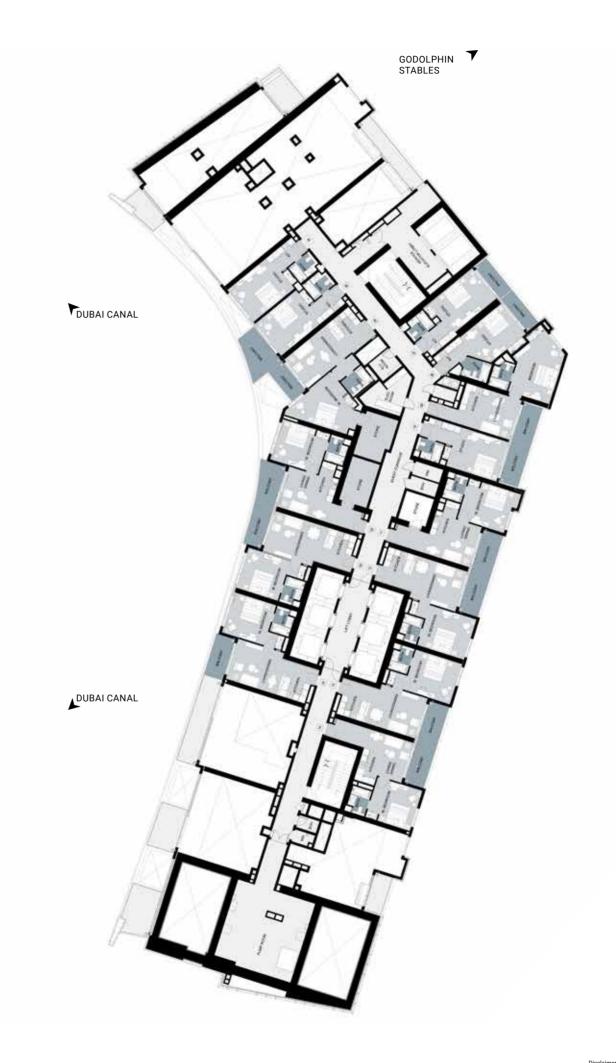

# AYKON CITY FLOOR PLANS



# UNIT & FLOOR PLANS

**TOWER B** 

























LEVEL 12

# TYPICAL FLOOR PLANS

LEVEL 13-25









LEVEL 26-32

TYPICAL FLOOR PLANS









LEVEL 34

# TYPICAL FLOOR PLANS









TYPICAL FLOOR PLANS

LEVEL 36 LEVEL 37









LEVEL 38-42

TYPICAL FLOOR PLANS

LEVEL 43-49









LEVEL 50

# TYPICAL FLOOR PLANS









LEVEL 52

# TYPICAL FLOOR PLANS

LEVEL 53-54, 59-62









LEVEL 55-58

# TYPICAL FLOOR PLANS









LEVEL 64

# GODOLPHIN STABLES DUBAI CANAL DUBAI CANAL

Disclaimer: All pictures, plans, layouts, information, data and deta

#### **UNIT FEATURES AND SPECIFICATIONS**



#### **UNIT FEATURES**

- Kitchen cabinets and countertops with refrigerator, washing machine with dryer option, hob and oven
- · Balconies as per unit plan
- · Wardrobes in bedrooms
- · Fully-tiled bathrooms, en-suites and guest toilets, wherever applicable
- · Shower or bath tub with handle and shower in each bathroom
- Electrical shaver point with mirror in master bathroom
- · Vanity units and mirrors
- Central air con