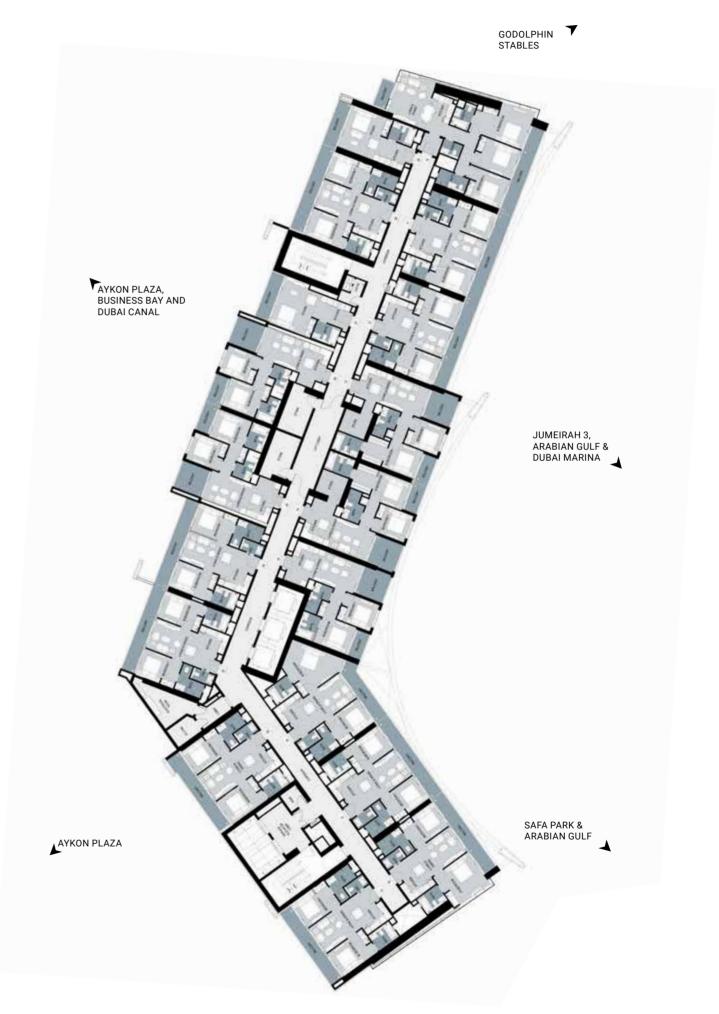

# TYPICAL FLOOR PLANS

LEVEL 52

# TYPICAL FLOOR PLANS

LEVEL 53-54, 59-62

LEVEL 55-58