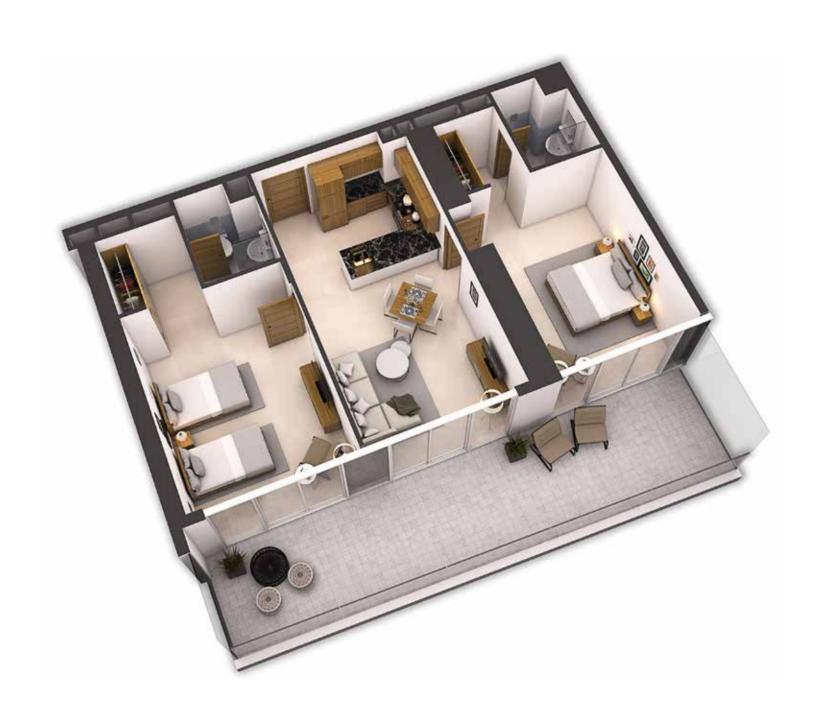

# TYPICAL FLOOR PLANS

LEVEL 52

# TYPICAL FLOOR PLANS

LEVEL 53-54, 59-62

LEVEL 55-58