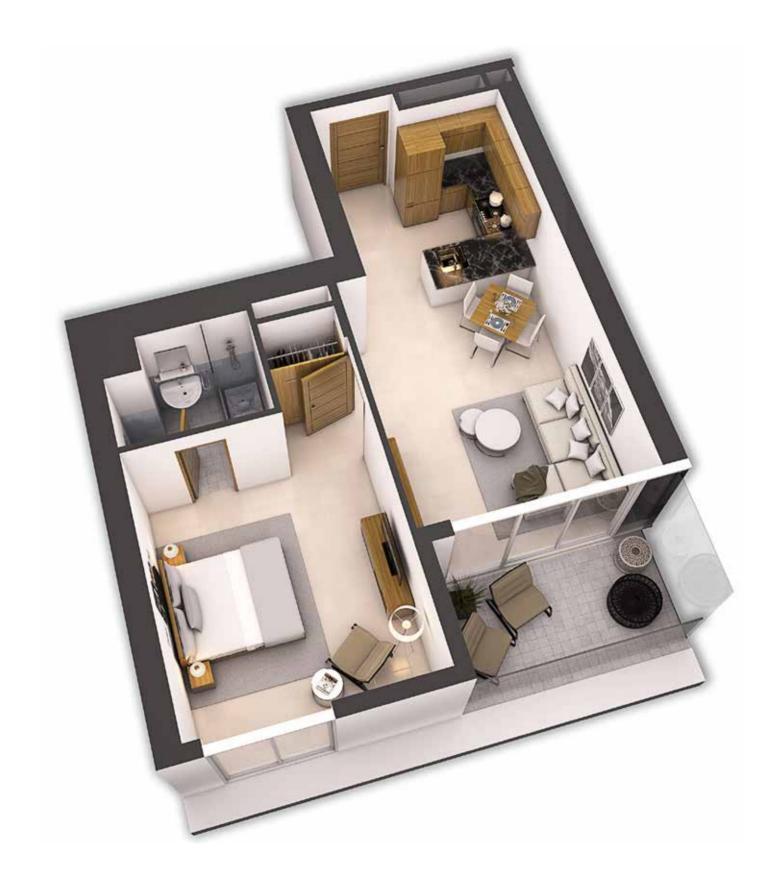

# TYPICAL FLOOR PLANS

LEVEL 13-25

LEVEL 26-32

TYPICAL FLOOR PLANS

LEVEL 34

# TYPICAL FLOOR PLANS

TYPICAL FLOOR PLANS

LEVEL 36 LEVEL 37

LEVEL 38-42

TYPICAL FLOOR PLANS

LEVEL 43-49

LEVEL 50