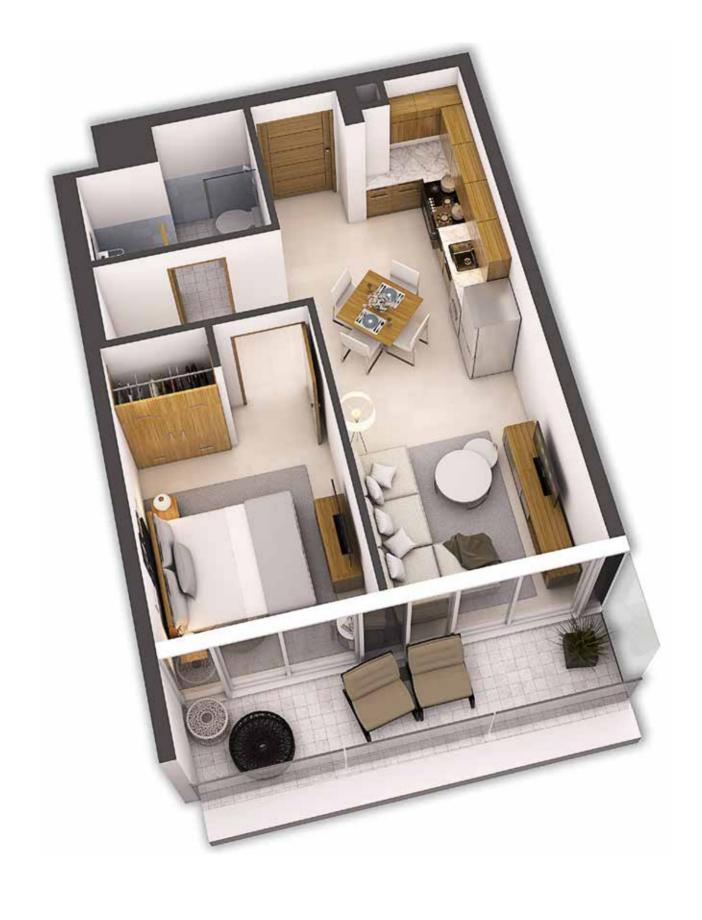

#### **UNIT FEATURES**

- Kitchen cabinets and countertops with refrigerator, washing machine with dryer option, hob and oven
- · Balconies as per unit plan
- · Wardrobes in bedrooms
- · Fully-tiled bathrooms, en-suites and guest toilets, wherever applicable
- · Shower or bath tub with handle and shower in each bathroom
- Electrical shaver point with mirror in master bathroom
- · Vanity units and mirrors
- Central air conditioning
- Double-glazed windows
- · Cable television or equivalent and telephone connection points
- Provision for high-speed internet access
- · Ceramic tiling

#### **UNIT FURNITURE**

- Double bed with mattress in studio and one bedroom apartments
- One double bed in the master bedroom and two single beds with mattresses in the other bedroom(s) of the two and three bedroom apartments
- Curtains
- Bedside table with drawer

The following furniture in each living room and studio:

- · Breakfast table in studio apartments
- Dining table with chairs in one, two and three bedroom apartments only
- · Settee or arm chair
- Couch in one, two and three bedroom apartments
- · Coffee table
- Television

Unless stated otherwise, all accessories and interior finishes such as wallpaper, chandeliers, furniture, electronics, white goods, curtains, hard and soft landscaping, pavements, features, swimming pool(s) and other elements displayed in the brochure, or within the show apartment or between the plot boundary and the unit, are not part of the standard unit and are shown for illustrative purposes only.