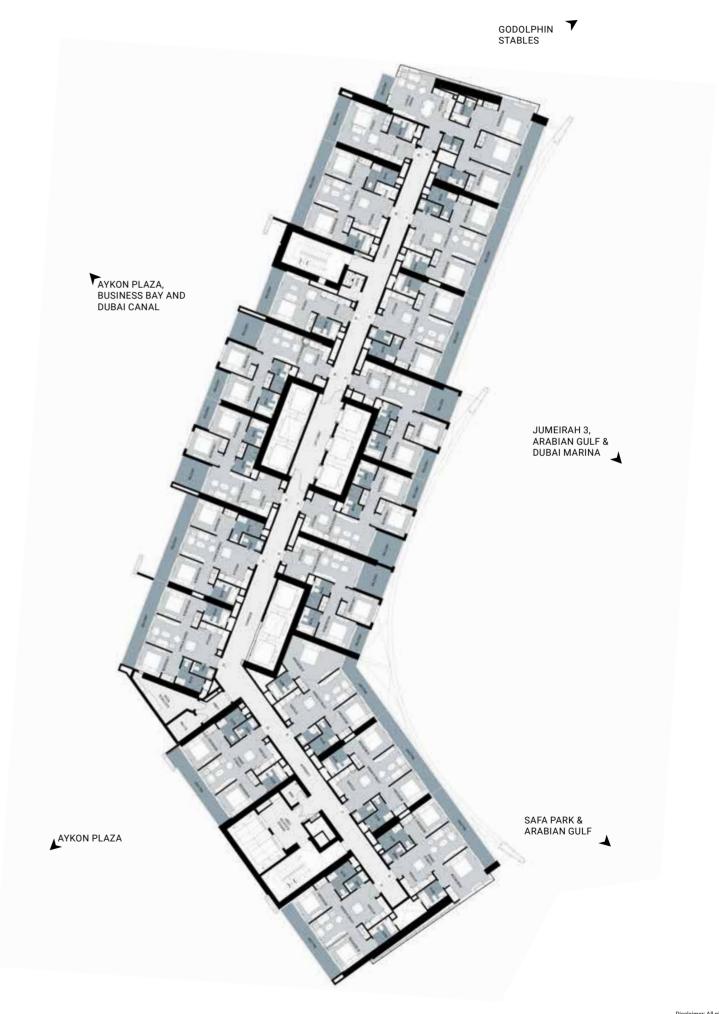

# TYPICAL FLOOR PLANS

TYPICAL FLOOR PLANS

LEVEL 36 LEVEL 37

LEVEL 38-42

TYPICAL FLOOR PLANS

LEVEL 43-49

LEVEL 50