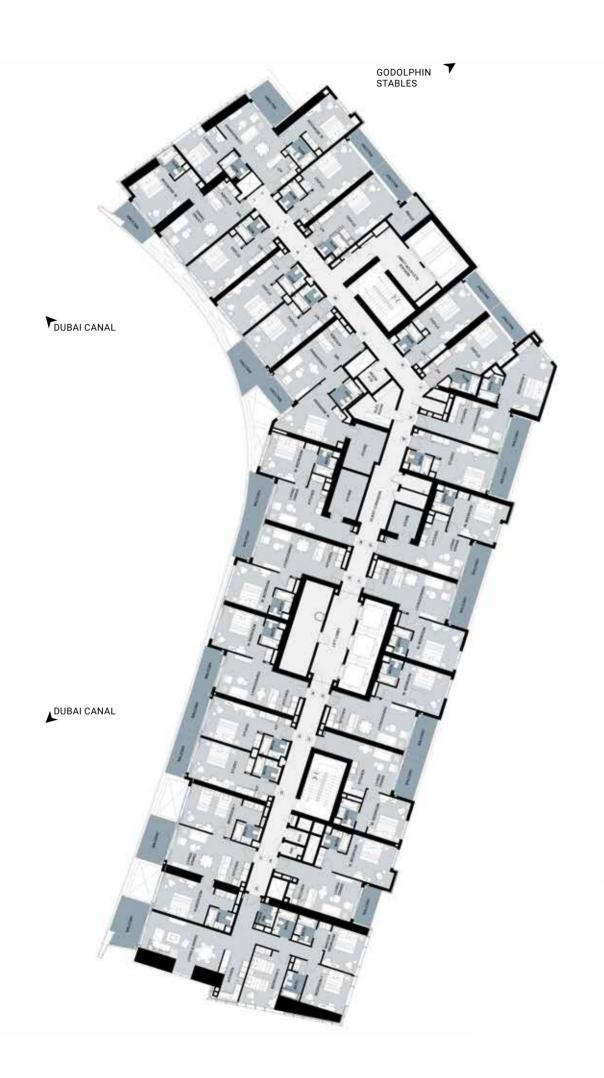

# TYPICAL FLOOR PLANS

LEVEL 52

# TYPICAL FLOOR PLANS

LEVEL 53-54, 59-62

LEVEL 55-58