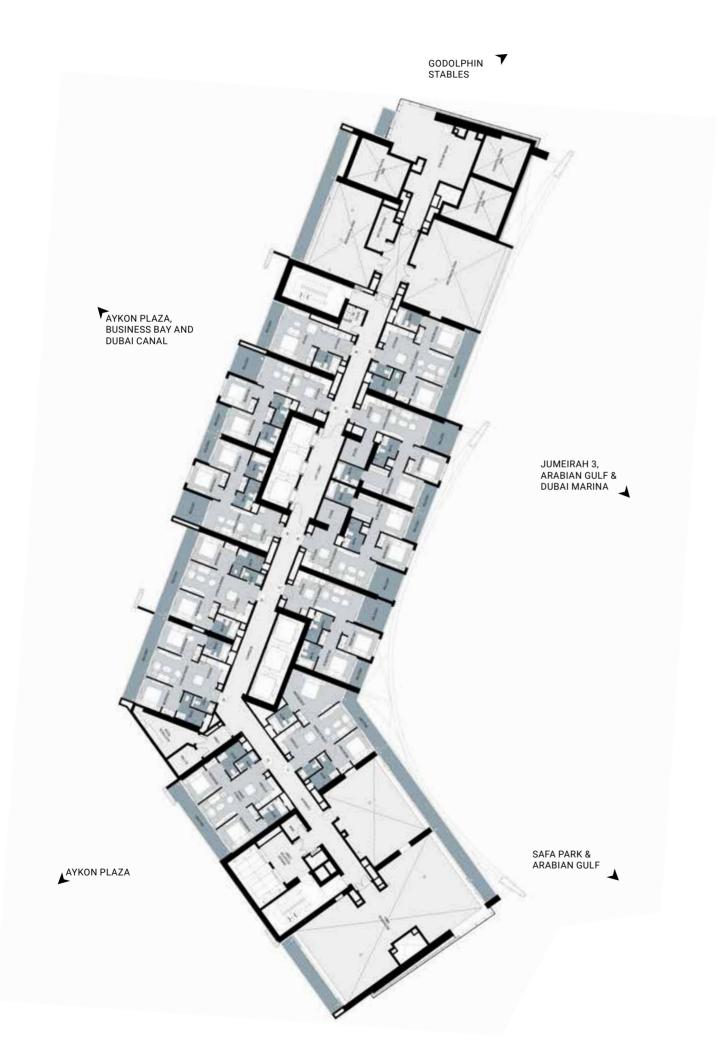

three bedroom apartments
- · Coffee table
- Television

Unless stated otherwise, all accessories and interior finishes such as wallpaper, chandeliers, furniture, electronics, white goods, curtains, hard and soft landscaping, pavements, features, swimming pool(s) and other elements displayed in the brochure, or within the show apartment or between the plot boundary and the unit, are not part of the standard unit and are shown for illustrative purposes only.



# UNIT & FLOOR PLANS

**TOWER C** 



























LEVEL 12

#### TYPICAL FLOOR PLANS

LEVEL 13-21









**LEVEL 22-26** 

#### TYPICAL FLOOR PLANS

LEVEL 27-29









LEVEL 30

#### TYPICAL FLOOR PLANS

LEVEL 31-33









LEVEL 34

#### TYPICAL FLOOR PLANS

LEVEL 35, 43-44









LEVEL 36

TYPICAL FLOOR PLANS









LEVEL 38-42

TYPICAL FLOOR PLANS









**LEVEL 46-49** 

TYPICAL FLOOR PLANS









LEVEL 51-58

TYPICAL FLOOR PLANS









LEVEL 60



Disclaimer: All pictures, plans, layouts, information, data and details included in this brochure are indicative only and may change at any tim up to the final as built status in accordance with the final designs of the project regulatory approvals and planning permissions.

#### **UNIT FEATURES AND SPECIFICATIONS**



#### **ENVIRONMENT**

- · Lobby with a concierge desk offering 24-hour service
- · Landscaped gardens
- · Gym, separate changing rooms for men & women
- Swimming pool

#### **APARTMENT FEATURES**

- Balconies
- · Centrally air-conditioned
- · Satellite TV and telephone connections
- · Wardrobes in bedrooms as applicable

#### CO