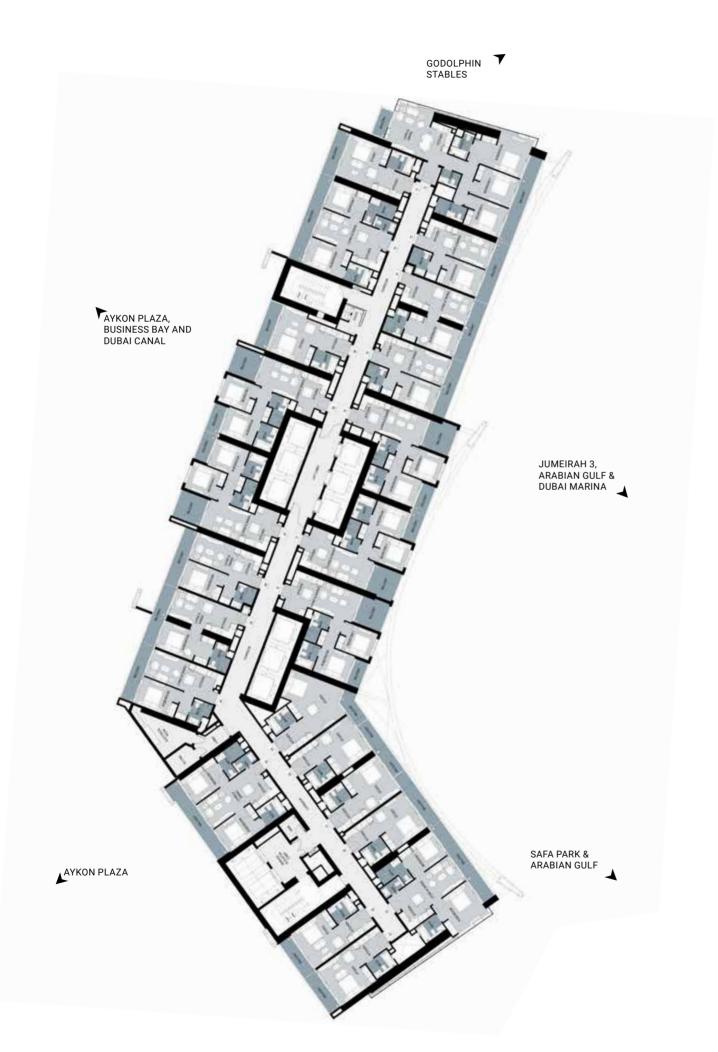

Breakfast table in studio apartments
- Dining table with chairs in one, two and three bedroom apartments only
- · Settee or arm chair
- Couch in one, two and three bedroom apartments
- · Coffee table
- Television

Unless stated otherwise, all accessories and interior finishes such as wallpaper, chandeliers, furniture, electronics, white goods, curtains, hard and soft landscaping, pavements, features, swimming pool(s) and other elements displayed in the brochure, or within the show apartment or between the plot boundary and the unit, are not part of the standard unit and are shown for illustrative purposes only.



# UNIT & FLOOR PLANS

**TOWER C** 



























LEVEL 12

#### TYPICAL FLOOR PLANS

LEVEL 13-21









**LEVEL 22-26** 

#### TYPICAL FLOOR PLANS

LEVEL 27-29









LEVEL 30

#### TYPICAL FLOOR PLANS

LEVEL 31-33









LEVEL 34

#### TYPICAL FLOOR PLANS

LEVEL 35, 43-44









LEVEL 36

TYPICAL FLOOR PLANS









LEVEL 38-42

TYPICAL FLOOR PLANS









**LEVEL 46-49** 

TYPICAL FLOOR PLANS









LEVEL 51-58

TYPICAL FLOOR PLANS









LEVEL 60



Disclaimer: All pictures, plans, layouts, information, data and details included in this brochure are indicative only and may change at any tim up to the final as built status in accordance with the final designs of the project regulatory approvals and planning permissions.

#### **UNIT FEATURES AND SPECIFICATIONS**



#### **ENVIRONMENT**

- · Lobby with a concierge desk offering 24-hour service
- · Landscaped gardens
- · Gym, separate changing rooms for men & women
- Swimming pool

####