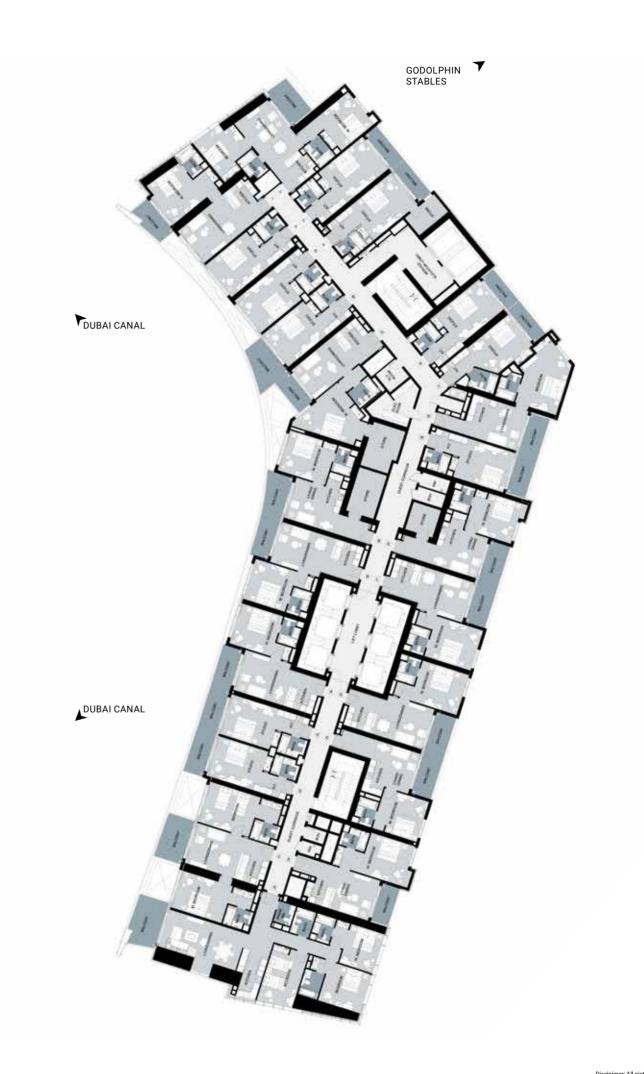

# UNIT & FLOOR PLANS

**TOWER B** 

LEVEL 12

# TYPICAL FLOOR PLANS

LEVEL 13-25

LEVEL 26-32

TYPICAL FLOOR PLANS

LEVEL 34