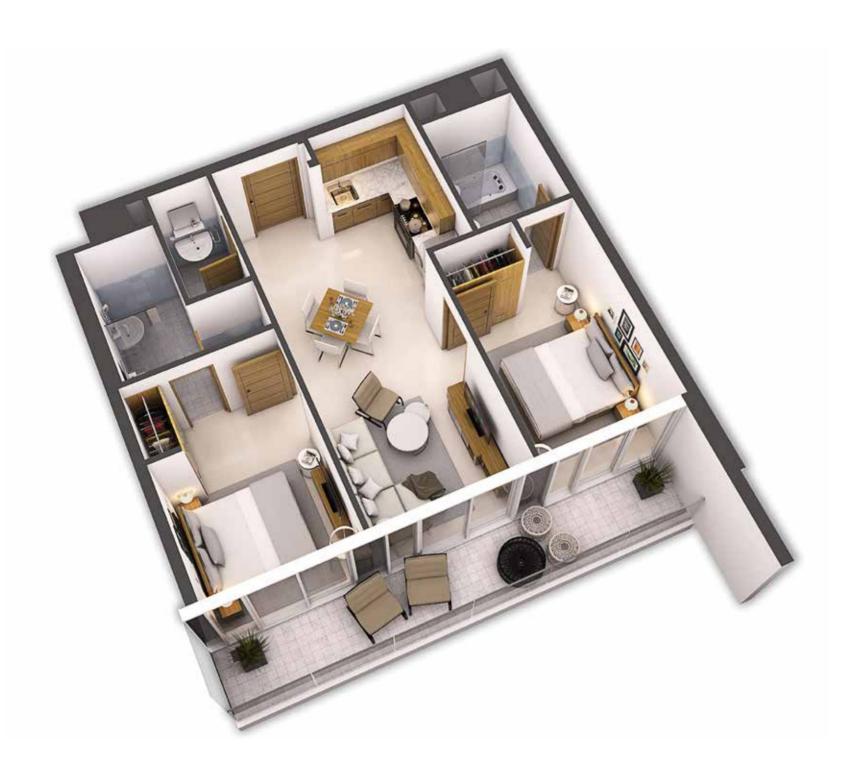

# UNIT & FLOOR PLANS

**TOWER B** 

LEVEL 12

# TYPICAL FLOOR PLANS

LEVEL 13-25

LEVEL 26-32

TYPICAL FLOOR PLANS

LEVEL 34