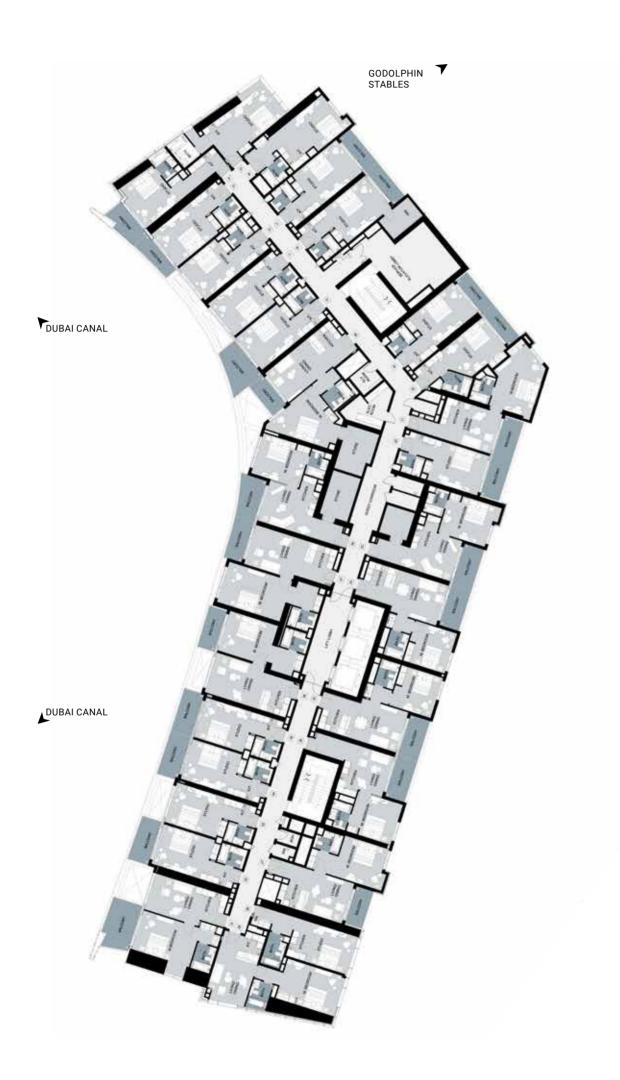

# TYPICAL FLOOR PLANS

LEVEL 13-25

LEVEL 26-32

TYPICAL FLOOR PLANS

LEVEL 34

# GODOLPHIN STABLES DUBAI CANAL DUBAI CANAL

Disclaimer: All pictures, plans, layouts, information, data and deta