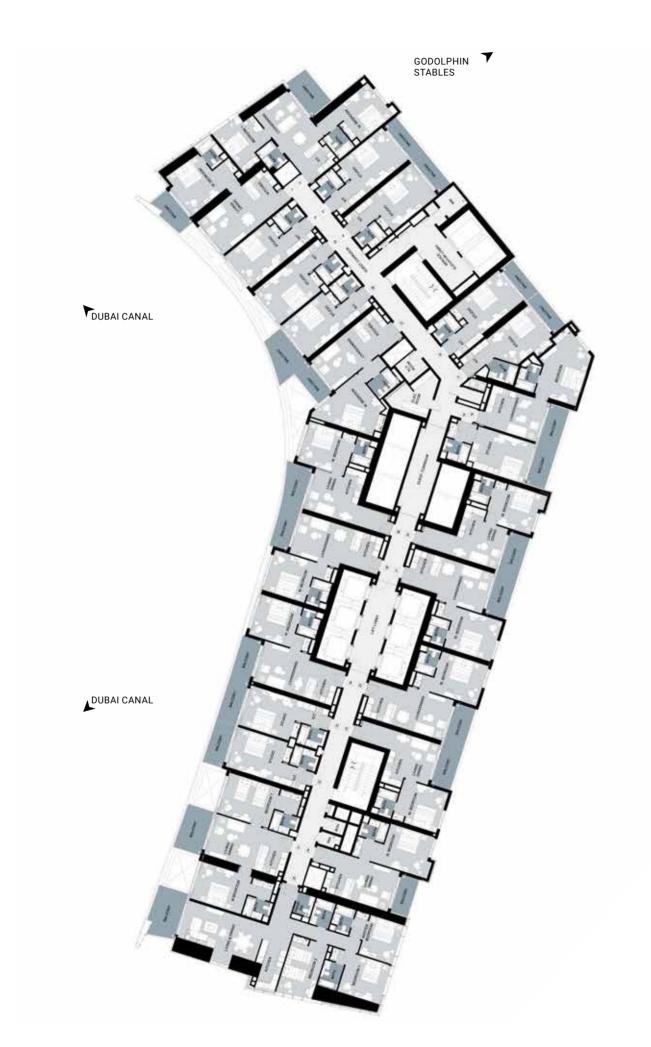

# TYPICAL FLOOR PLANS

LEVEL 13-25

LEVEL 26-32

TYPICAL FLOOR PLANS

LEVEL 34

# TYPICAL FLOOR PLANS

TYPICAL FLOOR PLANS

LEVEL 36 LEVEL 37

LEVEL 38-42

TYPICAL FLOOR PLANS

LEVEL 43-49

LEVEL 50