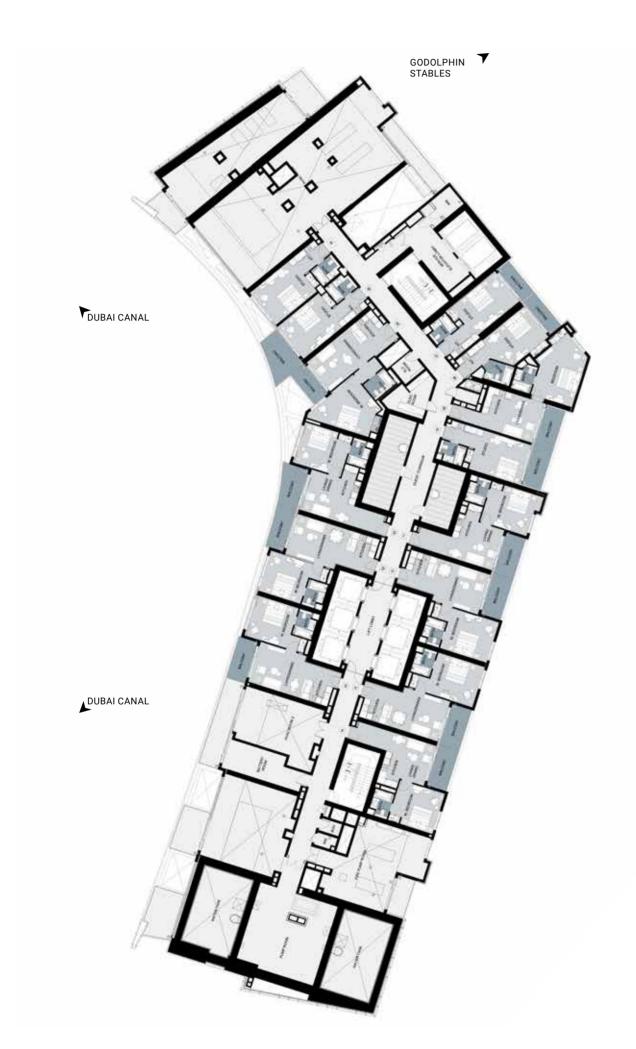

# AYKON CITY FLOOR PLANS



# UNIT & FLOOR PLANS

**TOWER B** 

























LEVEL 12

# TYPICAL FLOOR PLANS

LEVEL 13-25









LEVEL 26-32

TYPICAL FLOOR PLANS









LEVEL 34

# TYPICAL FLOOR PLANS









TYPICAL FLOOR PLANS

LEVEL 36 LEVEL 37









LEVEL 38-42

TYPICAL FLOOR PLANS

LEVEL 43-49









LEVEL 50

# TYPICAL FLOOR PLANS









LEVEL 52

# TYPICAL FLOOR PLANS

LEVEL 53-54, 59-62









LEVEL 55-58

# TYPICAL FLOOR PLANS









LEVEL 64

# GODOLPHIN STABLES DUBAI CANAL DUBAI CANAL

Disclaimer: All pictures, plans, layouts, information, data and deta

#### **UNIT FEATURES AND SPECIFICATIONS**



#### **UNIT FEATURES**

- Kitchen cabinets and countertops with refrigerator, washing machine with dryer option, hob and oven
- · Balconies as per unit plan
- · Wardrobes in bedrooms
- · Fully-tiled bathrooms, en-suites and guest toilets, wherever applicable
- · Shower or bath tub with handle and shower in each bathroom
- Electrical shaver point with mirror in master bathroom
- · Vanity units and mirrors
- Central air c