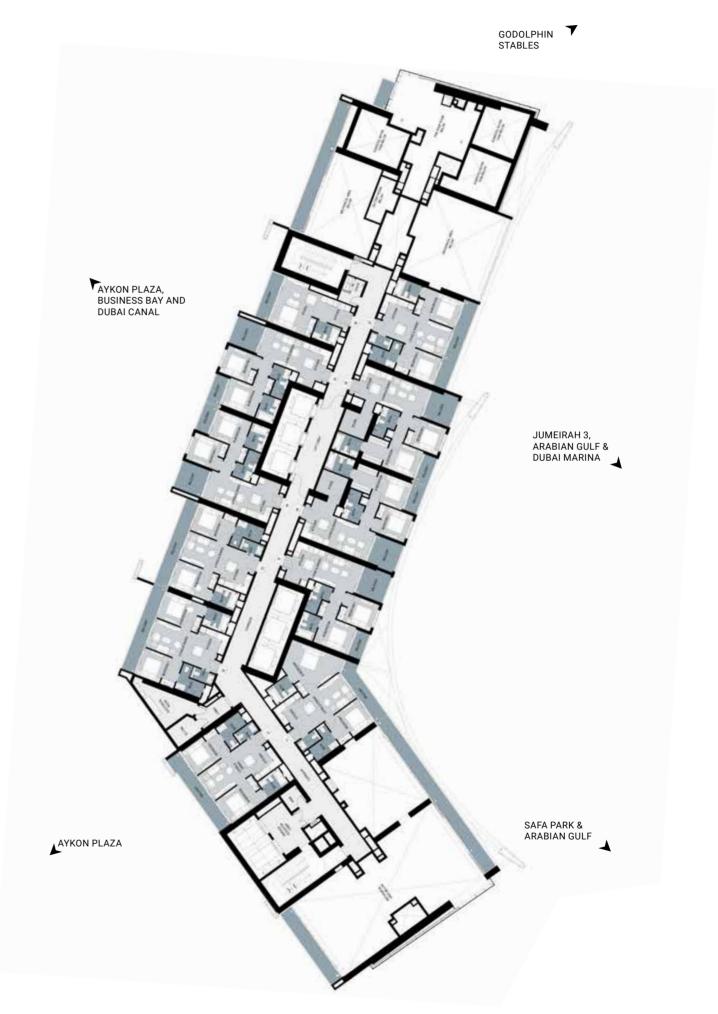

hree bedroom apartments
- · Coffee table
- Television

Unless stated otherwise, all accessories and interior finishes such as wallpaper, chandeliers, furniture, electronics, white goods, curtains, hard and soft landscaping, pavements, features, swimming pool(s) and other elements displayed in the brochure, or within the show apartment or between the plot boundary and the unit, are not part of the standard unit and are shown for illustrative purposes only.



# UNIT & FLOOR PLANS

**TOWER C** 



























LEVEL 12

#### TYPICAL FLOOR PLANS

LEVEL 13-21









**LEVEL 22-26** 

#### TYPICAL FLOOR PLANS

LEVEL 27-29









LEVEL 30

#### TYPICAL FLOOR PLANS

LEVEL 31-33









LEVEL 34

#### TYPICAL FLOOR PLANS

LEVEL 35, 43-44









LEVEL 36

TYPICAL FLOOR PLANS









LEVEL 38-42

TYPICAL FLOOR PLANS









**LEVEL 46-49** 

TYPICAL FLOOR PLANS









LEVEL 51-58

TYPICAL FLOOR PLANS









LEVEL 60



Disclaimer: All pictures, plans, layouts, information, data and details included in this brochure are indicative only and may change at any tim up to the final as built status in accordance with the final designs of the project regulatory approvals and planning permissions.

#### **UNIT FEATURES AND SPECIFICATIONS**



#### **ENVIRONMENT**

- · Lobby with a concierge desk offering 24-hour service
- · Landscaped gardens
- · Gym, separate changing rooms for men & women
- Swimming pool

#### **APARTMENT FEATURES**

- Balconies
- · Centrally air-conditioned
- · Satellite TV and telephone connections
- · Wardrobes in bedrooms as applicable

#### CONV