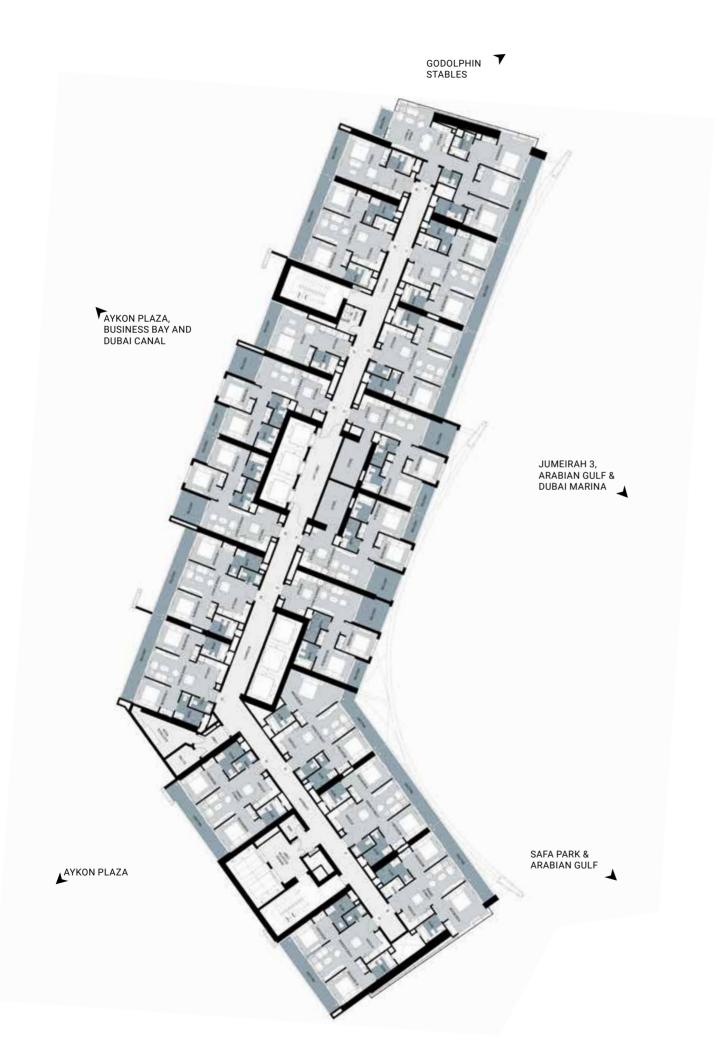

ee or arm chair
- Couch in one, two and three bedroom apartments
- · Coffee table
- Television

Unless stated otherwise, all accessories and interior finishes such as wallpaper, chandeliers, furniture, electronics, white goods, curtains, hard and soft landscaping, pavements, features, swimming pool(s) and other elements displayed in the brochure, or within the show apartment or between the plot boundary and the unit, are not part of the standard unit and are shown for illustrative purposes only.



# UNIT & FLOOR PLANS

**TOWER C** 



























LEVEL 12

#### TYPICAL FLOOR PLANS

LEVEL 13-21









**LEVEL 22-26** 

#### TYPICAL FLOOR PLANS

LEVEL 27-29









LEVEL 30

#### TYPICAL FLOOR PLANS

LEVEL 31-33









LEVEL 34

#### TYPICAL FLOOR PLANS

LEVEL 35, 43-44









LEVEL 36

TYPICAL FLOOR PLANS









LEVEL 38-42

TYPICAL FLOOR PLANS









**LEVEL 46-49** 

TYPICAL FLOOR PLANS









LEVEL 51-58

TYPICAL FLOOR PLANS









LEVEL 60



Disclaimer: All pictures, plans, layouts, information, data and details included in this brochure are indicative only and may change at any tim up to the final as built status in accordance with the final designs of the project regulatory approvals and planning permissions.

#### **UNIT FEATURES AND SPECIFICATIONS**



#### **ENVIRONMENT**

- · Lobby with a concierge desk offering 24-hour service
- · Landscaped gardens
- · Gym, separate changing rooms for men & women
- Swimming pool

#### **APARTMENT FEATURES**

- Balconies
- · Centrally air-conditioned
- · Satellite TV and telephone connections
- · Wardr