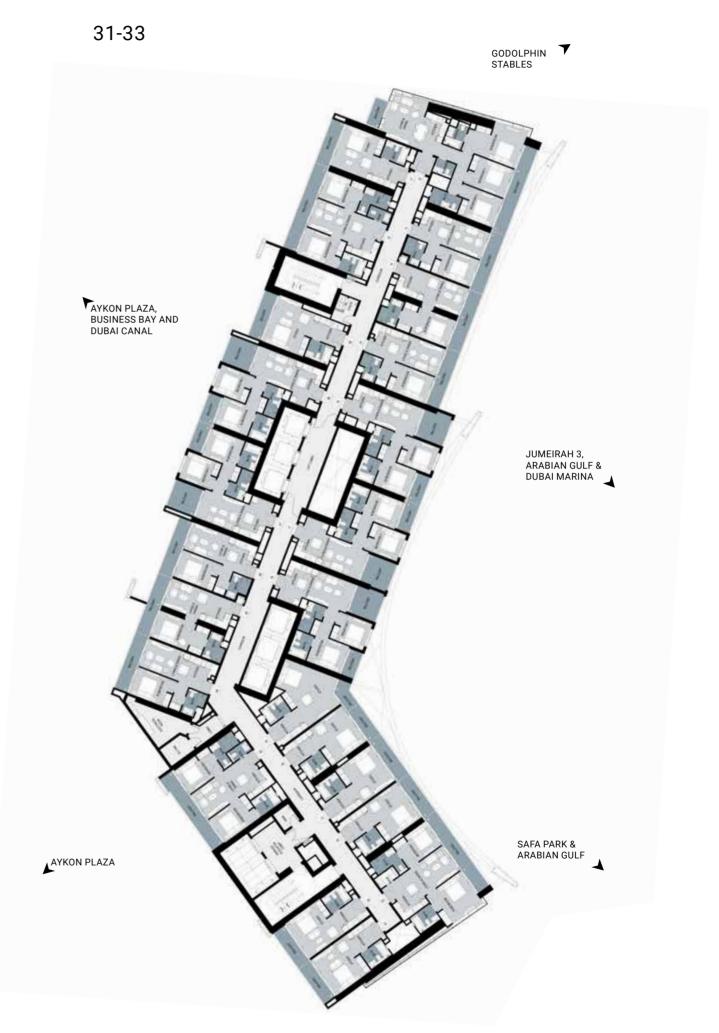

airs in one, two and three bedroom apartments only
- · Settee or arm chair
- Couch in one, two and three bedroom apartments
- · Coffee table
- Television

Unless stated otherwise, all accessories and interior finishes such as wallpaper, chandeliers, furniture, electronics, white goods, curtains, hard and soft landscaping, pavements, features, swimming pool(s) and other elements displayed in the brochure, or within the show apartment or between the plot boundary and the unit, are not part of the standard unit and are shown for illustrative purposes only.



# UNIT & FLOOR PLANS

**TOWER C** 



























LEVEL 12

#### TYPICAL FLOOR PLANS

LEVEL 13-21









**LEVEL 22-26** 

#### TYPICAL FLOOR PLANS

LEVEL 27-29









LEVEL 30

#### TYPICAL FLOOR PLANS

LEVEL 31-33









LEVEL 34

#### TYPICAL FLOOR PLANS

LEVEL 35, 43-44









LEVEL 36

TYPICAL FLOOR PLANS









LEVEL 38-42

TYPICAL FLOOR PLANS









**LEVEL 46-49** 

TYPICAL FLOOR PLANS









LEVEL 51-58

TYPICAL FLOOR PLANS









LEVEL 60



Disclaimer: All pictures, plans, layouts, information, data and details included in this brochure are indicative only and may change at any tim up to the final as built status in accordance with the final designs of the project regulatory approvals and planning permissions.

#### **UNIT FEATURES AND SPECIFICATIONS**



#### **ENVIRONMENT**

- · Lobby with a concierge desk offering 24-hour service
- · Landscaped gardens
- · Gym, separate changing rooms for men & women
- Swimming pool

#### **APARTMENT FEATURES**

- Balconies
- · Centrally air-condi