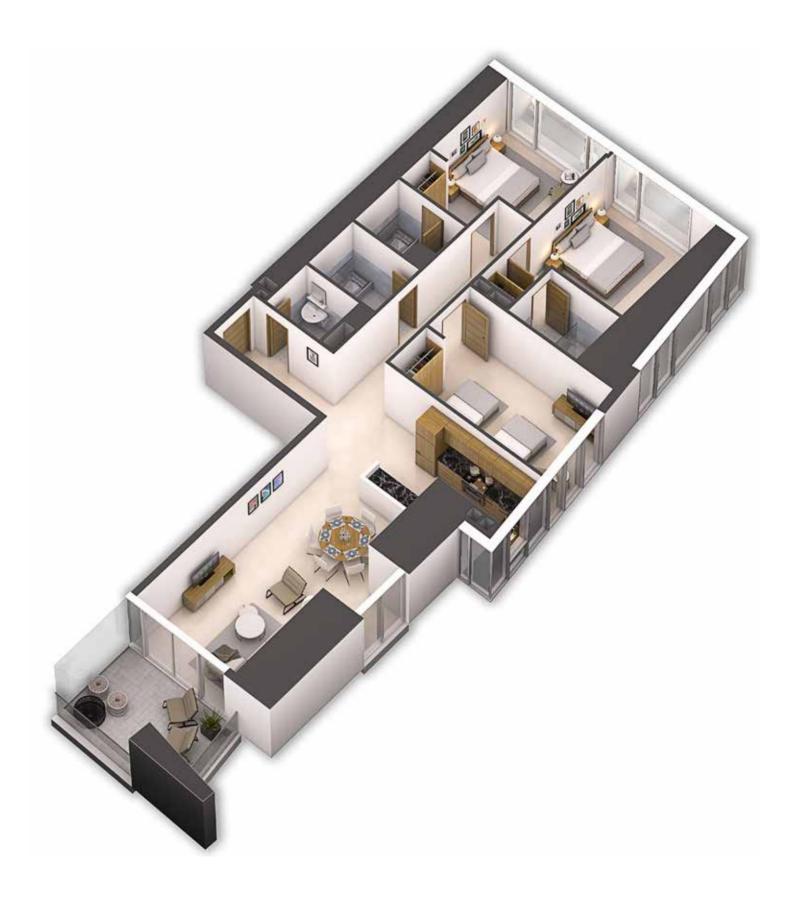

# TYPICAL FLOOR PLANS

LEVEL 53-54, 59-62

LEVEL 55-58

# TYPICAL FLOOR PLANS

LEVEL 64