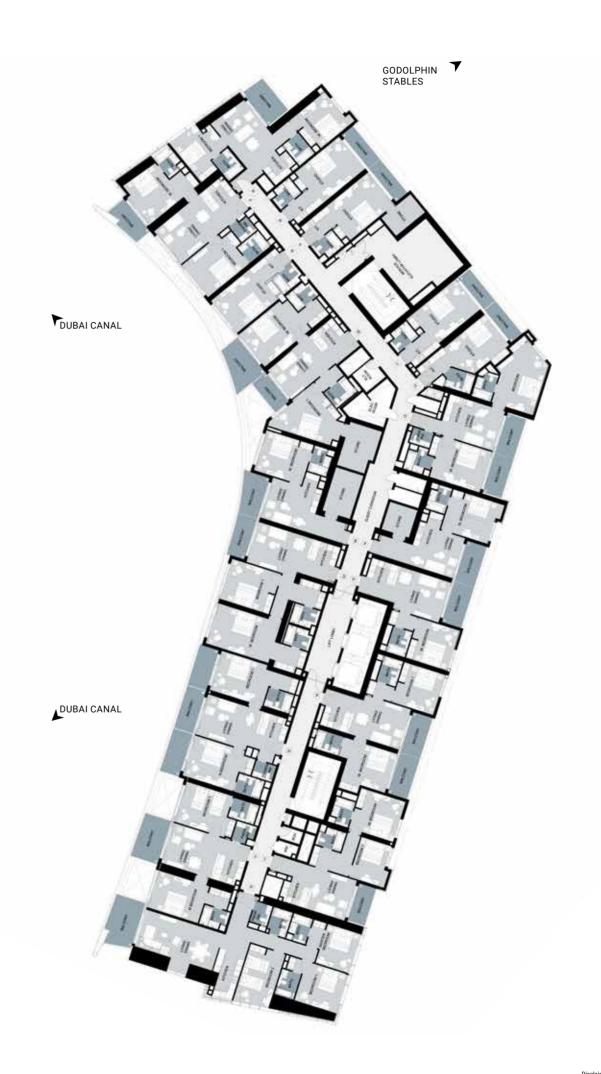

# TYPICAL FLOOR PLANS

LEVEL 53-54, 59-62

LEVEL 55-58

# TYPICAL FLOOR PLANS

LEVEL 64