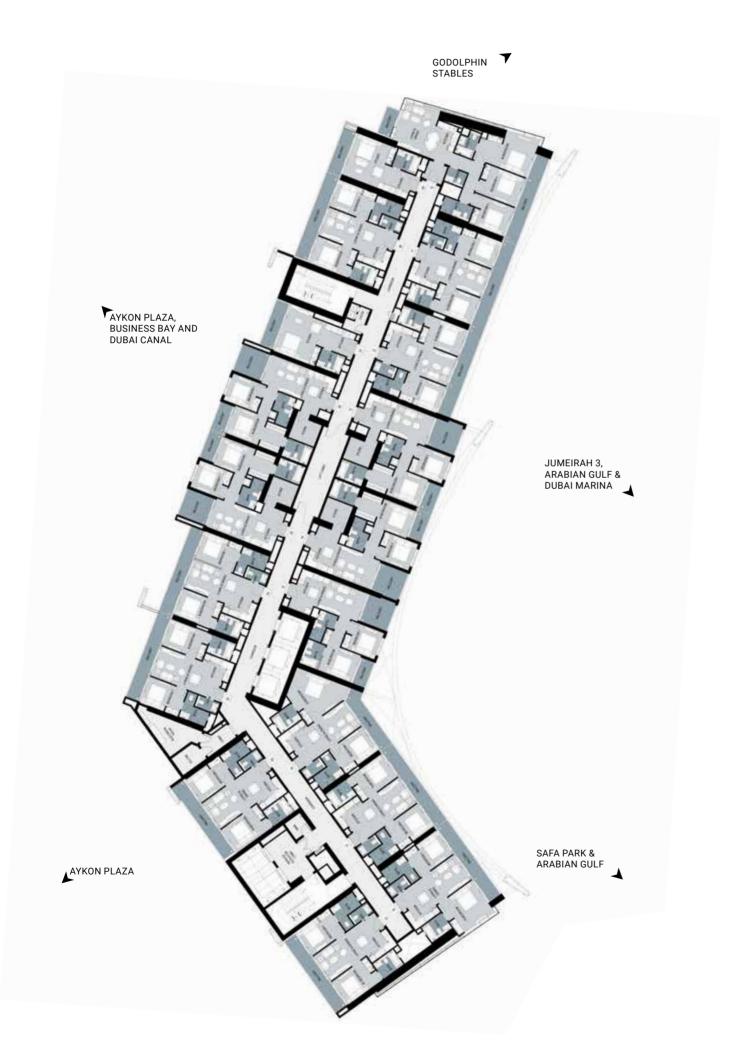

# TYPICAL FLOOR PLANS

LEVEL 53-54, 59-62

LEVEL 55-58

# TYPICAL FLOOR PLANS

LEVEL 64