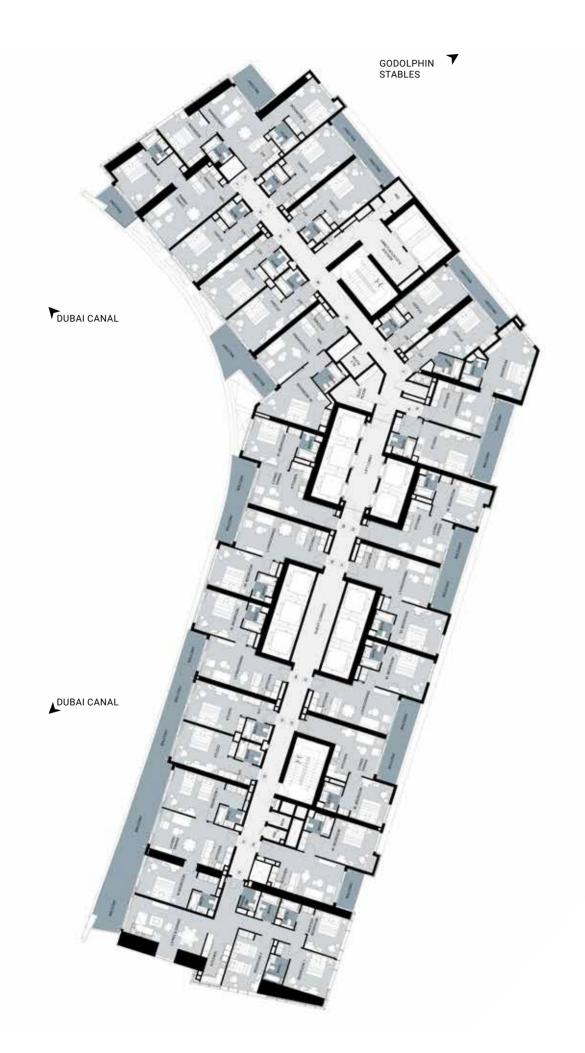

# TYPICAL FLOOR PLANS

LEVEL 13-25

LEVEL 26-32

TYPICAL FLOOR PLANS

LEVEL 34

# GODOLPHIN STABLES DUBAI CANAL DUBAI CANAL

Disclaimer: All pictures, plans, layouts, information, data and deta