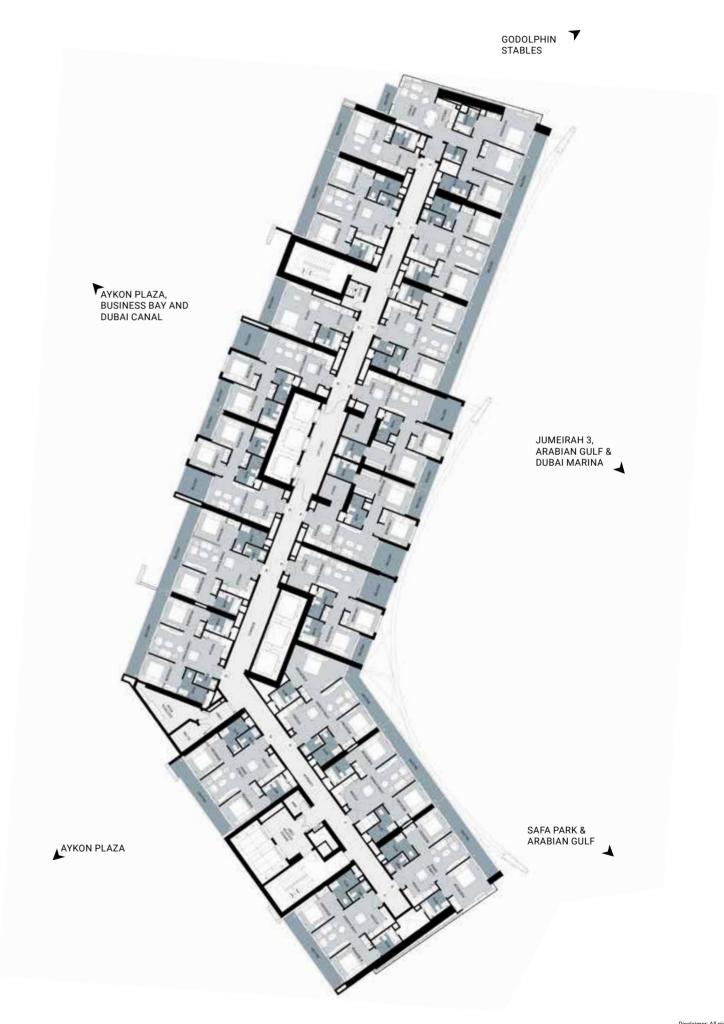

# TYPICAL FLOOR PLANS

TYPICAL FLOOR PLANS

LEVEL 36 LEVEL 37

LEVEL 38-42

TYPICAL FLOOR PLANS

LEVEL 43-49

LEVEL 50

# TYPICAL FLOOR PLANS

LEVEL 52