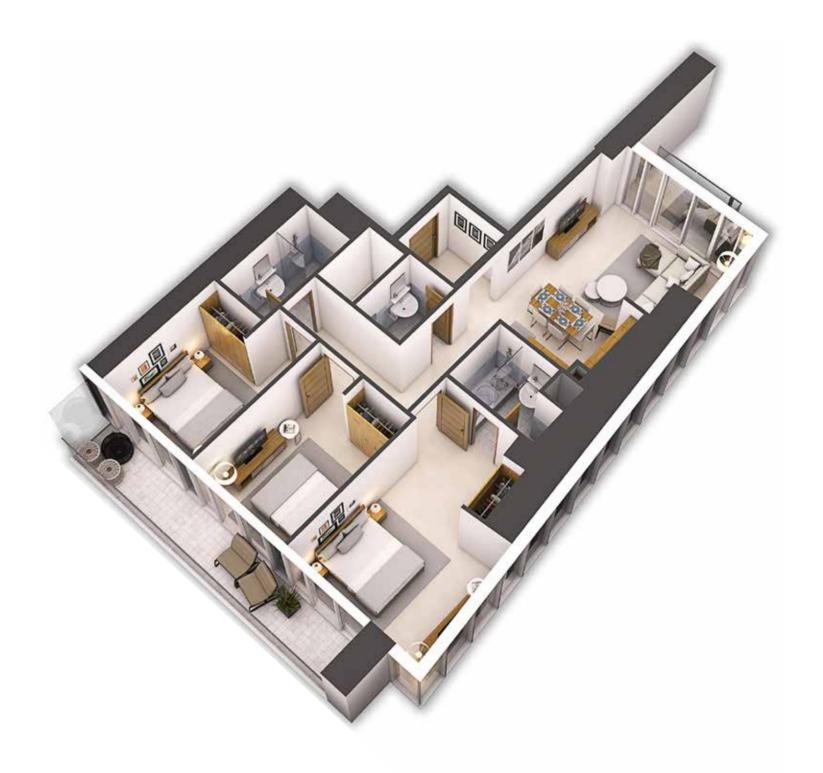

# UNIT & FLOOR PLANS

**TOWER B** 

LEVEL 12

# TYPICAL FLOOR PLANS

LEVEL 13-25

LEVEL 26-32

TYPICAL FLOOR PLANS

LEVEL 34