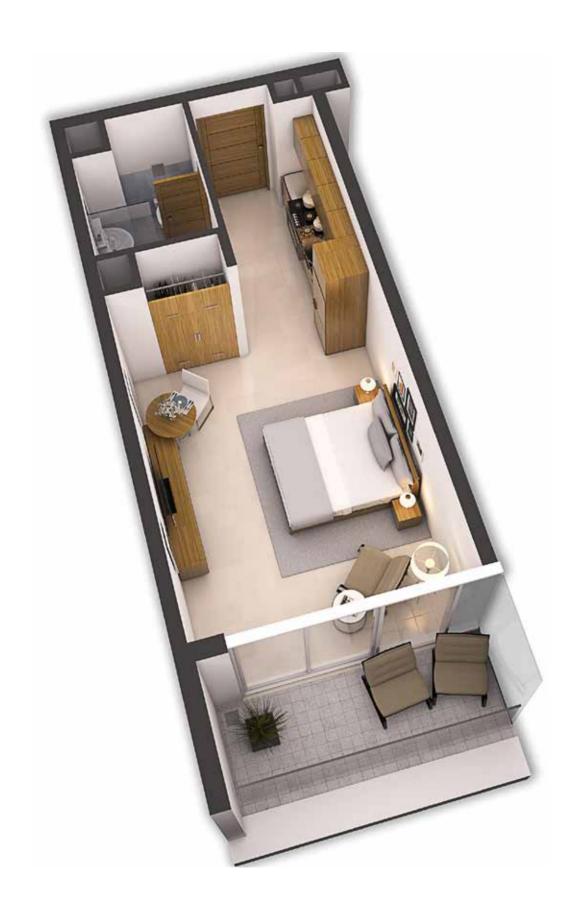

# UNIT & FLOOR PLANS

**TOWER B** 

LEVEL 12

# TYPICAL FLOOR PLANS

LEVEL 13-25

LEVEL 26-32

TYPICAL FLOOR PLANS

LEVEL 34