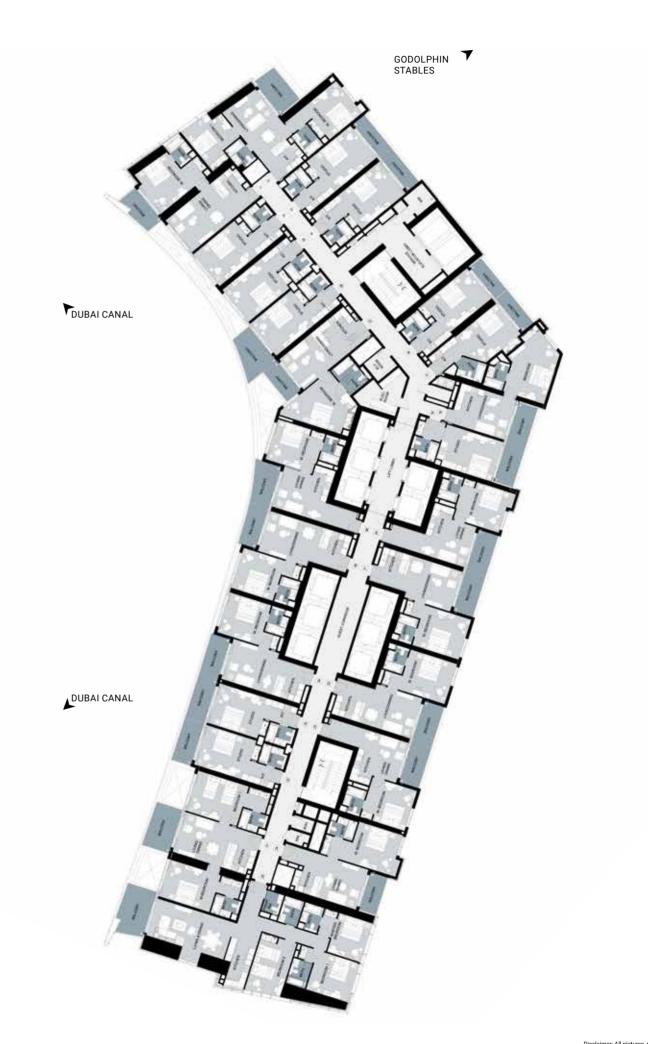

# TYPICAL FLOOR PLANS

TYPICAL FLOOR PLANS

LEVEL 36 LEVEL 37

LEVEL 38-42

TYPICAL FLOOR PLANS

LEVEL 43-49

LEVEL 50

# GODOLPHIN STABLES DUBAI CANAL DUBAI CANAL

Disclaimer: All pictures, plans, layouts, information, data and deta