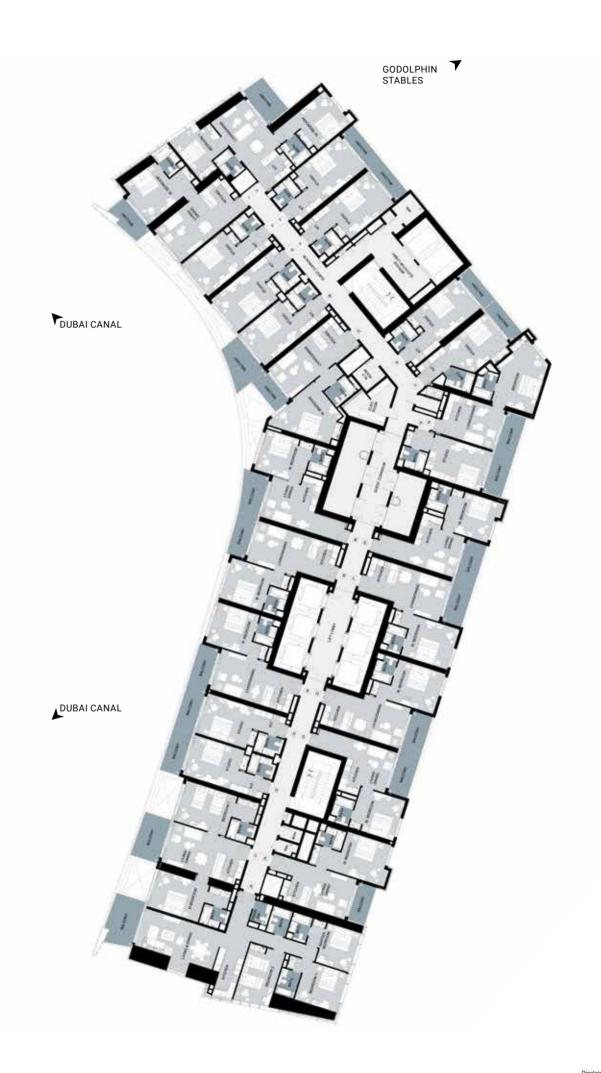

# TYPICAL FLOOR PLANS

LEVEL 52

# TYPICAL FLOOR PLANS

LEVEL 53-54, 59-62

LEVEL 55-58