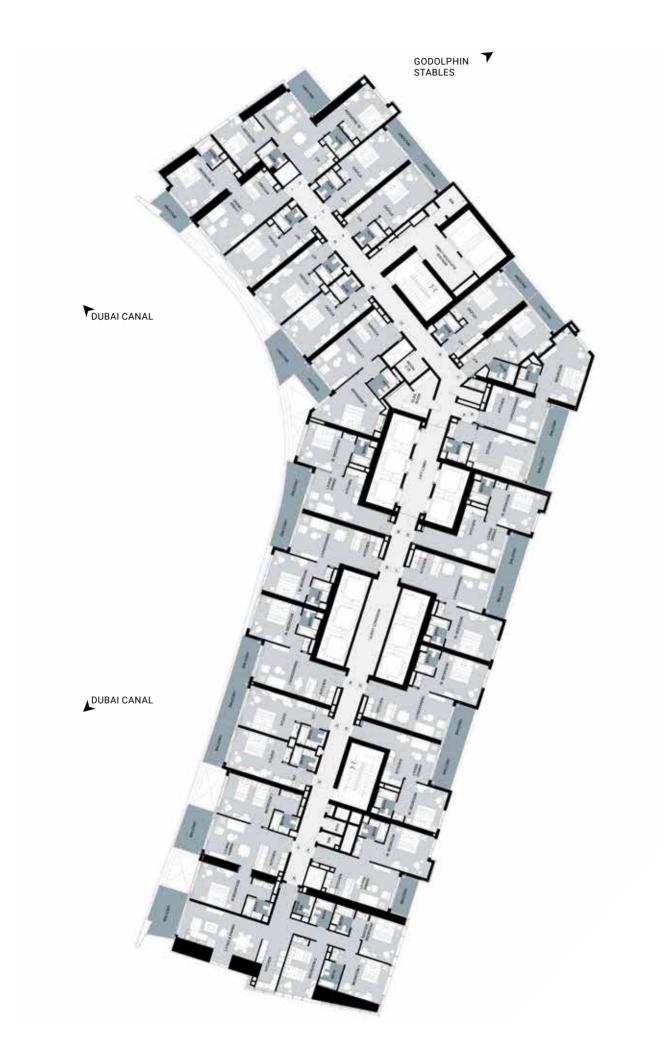

# TYPICAL FLOOR PLANS

LEVEL 52

# TYPICAL FLOOR PLANS

LEVEL 53-54, 59-62

LEVEL 55-58

# GODOLPHIN STABLES DUBAI CANAL DUBAI CANAL

Disclaimer: All pictures, plans, layouts, information, data and deta