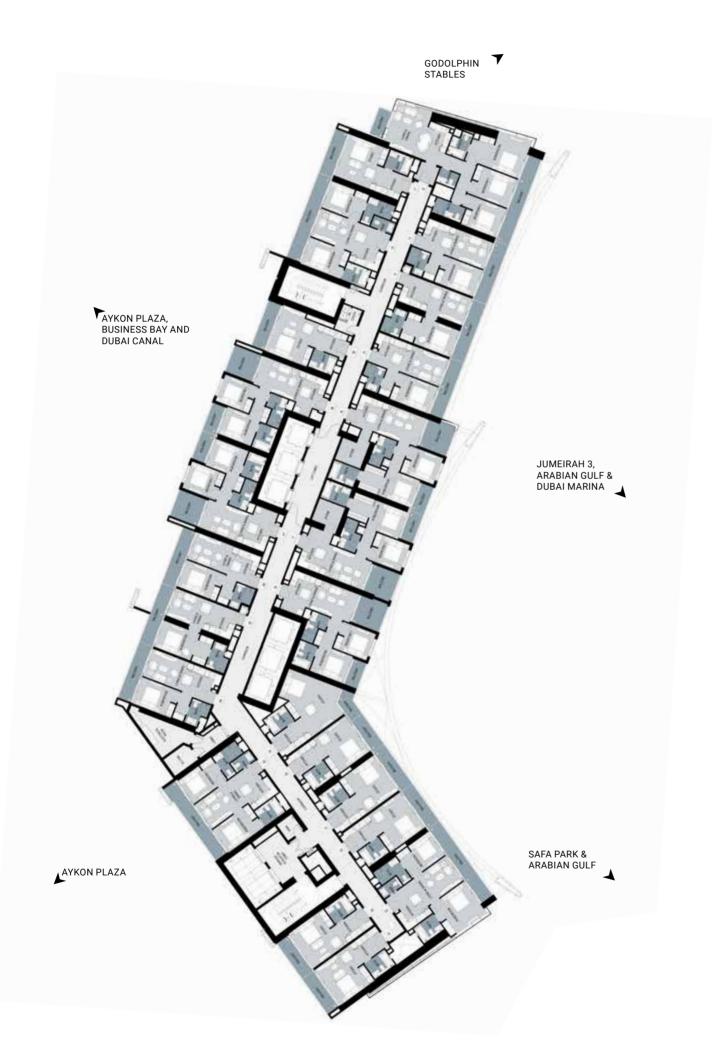

# TYPICAL FLOOR PLANS

LEVEL 13-25

LEVEL 26-32

TYPICAL FLOOR PLANS

LEVEL 34

# TYPICAL FLOOR PLANS

TYPICAL FLOOR PLANS

LEVEL 36 LEVEL 37

LEVEL 38-42

TYPICAL FLOOR PLANS

LEVEL 43-49

LEVEL 50