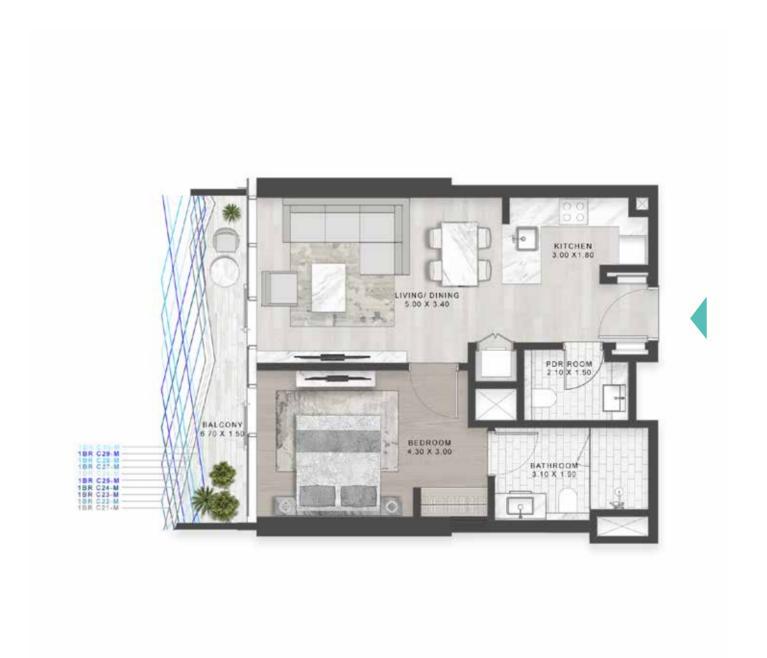

LEVELS: 2-7

LEVELS: 2-7

TYPE C1-C10 \_\_\_\_\_\_ TYPE C1M-C10M

LEVEL: 10

LEVELS: 11 LEVEL: 12 LEVEL: 13-18 LEVEL: 12

TYPE C11-C20 \_\_\_\_\_\_ TYPE C11M-C20M

LEVELS: 19-28

LEVELS: 19-28

TYPE C21-C30 \_\_\_\_\_\_ TYPE C21M-C30M

LEVELS: 29-39

LEVELS: 29-39

TYPE C31-C41 \_\_\_\_\_\_ TYPE C31M-C41M

LEVELS: 40-50

TYPE A1 M-A10 M & A39 M

LEVELS: 11 LEVEL: 12 LEVEL: 13-19 LEVEL: 13-19

TYPE A11-A20 \_\_\_\_\_\_ TYPE A11M-A20M