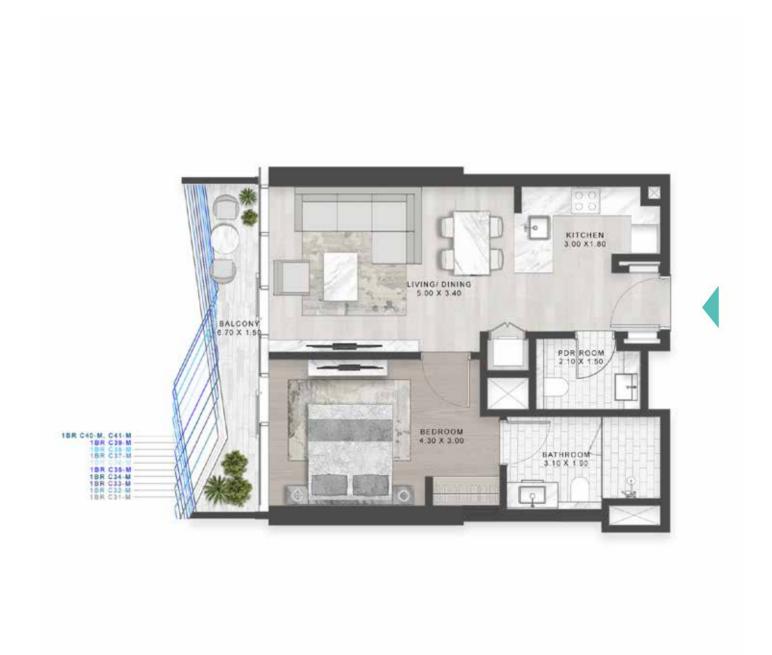

TYPE C21-C30 \_\_\_\_\_\_ TYPE C21M-C30M

LEVELS: 29-39

LEVELS: 29-39

TYPE C31-C41 \_\_\_\_\_\_ TYPE C31M-C41M

LEVELS: 40-50

TYPE A1 M-A10 M & A39 M

LEVELS: 11 LEVEL: 12 LEVEL: 13-19 LEVEL: 13-19

TYPE A11-A20 \_\_\_\_\_\_ TYPE A11M-A20M