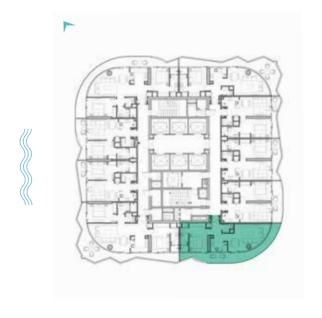

DAMAC

SHEIKH ZAYED ROAD, DUBAI

LUXURY FLOOR PLANS TYPE A1, A2 \_\_\_\_\_\_ TYPE A1-M

LEVELS: 2-7 LEVEL: 8 LEVEL: 11

LEVELS: 2-7

LEVEL: 8

TYPE B1 \_\_\_\_\_\_ TYPE B1M

LEVELS: 2-7

LEVELS: 2-7

LEVELS: 2-7

TYPE C1-C10 \_\_\_\_\_\_ TYPE C1M-C10M

LEVEL: 10

LEVELS: 11 LEVEL: 12 LEVEL: 13-18 LEVEL: 12

TYPE C11-C20 \_\_\_\_\_\_ TYPE C11M-C20M

LEVELS: 19-28

LEVELS: 19-28

TYPE C21-C30 \_\_\_\_\_\_ TYPE C21M-C30M

LEVELS: 29-39

LEVELS: 29-39

TYPE C31-C41 \_\_\_\_\_\_ TYPE C31M-C41M

LEVELS: 40-50

TYPE A1 M-A10 M & A39 M

LEVELS: 11 LEVEL: 12 LEVEL: 13-19 LEVEL: 13-19

TYPE A11-A20 \_\_\_\_\_\_ TYPE A11M-A20M

LEVELS: 20-29

TYPE A21-A30 \_\_\_\_\_\_ TYPE A21M-A30M

LEVELS: 30-40

TYPE A31 M -A38 M, A40 M & A41 M

A31-A38, A40 & A41 \_\_\_\_\_\_

LEVELS 41-50

LEVELS 41-50

SUPER LUXURY FLOOR PLANS TYPE A1-A10 \_\_\_\_\_\_ TYPE A1M-A10M

LEVELS 51-60

TYPE A1-A10 \_\_\_\_\_\_ TYPE A1M-A10M

LEVELS 51-60

LEVELS 51-60