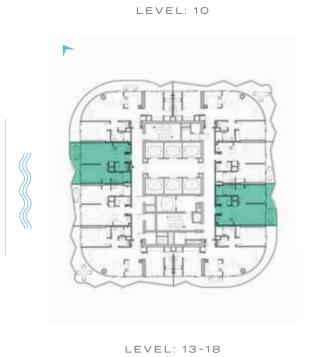

LEVELS: 2-7

LEVELS: 2-7

TYPE C1-C10 \_\_\_\_\_\_ TYPE C1M-C10M

LEVEL: 10

LEVELS: 11 LEVEL: 12 LEVEL: 13-18 LEVEL: 12

TYPE C11-C20 \_\_\_\_\_\_ TYPE C11M-C20M

LEVELS: 19-28

LEVELS: 19-28