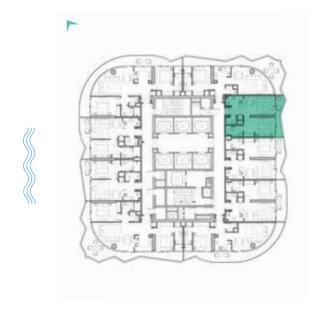

DAMAC

SHEIKH ZAYED ROAD, DUBAI

LUXURY FLOOR PLANS TYPE A1, A2 \_\_\_\_\_\_ TYPE A1-M

LEVELS: 2-7 LEVEL: 8 LEVEL: 11

LEVELS: 2-7

LEVEL: 8

TYPE B1 \_\_\_\_\_\_ TYPE B1M

LEVELS: 2-7

LEVELS: 2-7

LEVELS: 2-7

TYPE C1-C10 \_\_\_\_\_\_ TYPE C1M-C10M

LEVEL: 10

LEVELS: 11 LEVEL: 12 LEVEL: 13-18 LEVEL: 12

TYPE C11-C20 \_\_\_\_\_\_ TYPE C11M-C20M

LEVELS: 19-28

LEVELS: 19-28

TYPE C21-C30 \_\_\_\_\_\_ TYPE C21M-C30M

LEVELS: 29-39

LEVELS: 29-39

TYPE C31-C41 \_\_\_\_\_\_ TYPE C31M-C41M

LEVELS: 40-50

TYPE A1 M-A10 M & A39 M

LEVELS: 11 LEVEL: 12 LEVEL: 13-19 LEVEL: 13-19

TYPE A11-A20 \_\_\_\_\_\_ TYPE A11M-A20M

LEVELS: 20-29

TYPE A21-A30 \_\_\_\_\_\_ TYPE A21M-A30M

LEVELS: 30-40

TYPE A31 M -A38 M, A40 M & A41 M

A31-A38, A40 & A41 \_\_\_\_\_\_

LEVELS 41-50

LEVELS 41-50

SUPER LUXURY FLOOR PLANS TYPE A1-A10 \_\_\_\_\_\_ TYPE A1M-A10M

LEVELS 51-60

TYPE A1-A10 \_\_\_\_\_\_ TYPE A1M-A10M

LEVELS 51-60

LEVELS 51-60