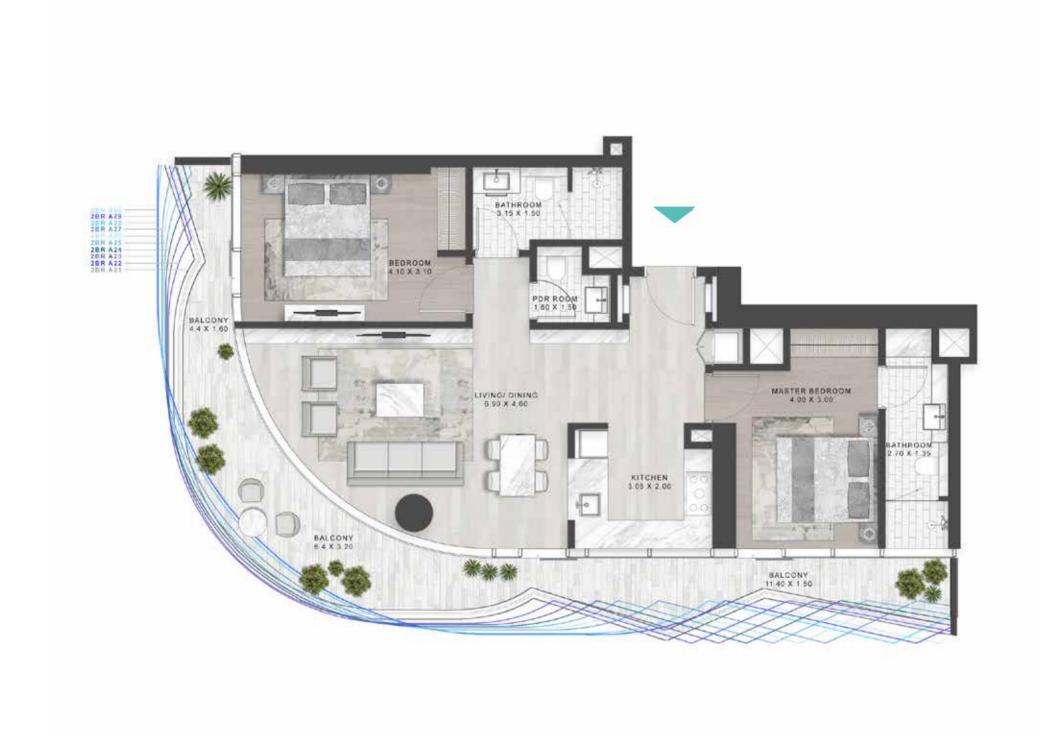

LEVELS: 20-29

TYPE A21-A30 \_\_\_\_\_\_ TYPE A21M-A30M

LEVELS: 30-40

TYPE A31 M -A38 M, A40 M & A41 M

A31-A38, A40 & A41 \_\_\_\_\_\_

LEVELS 41-50

LEVELS 41-50

SUPER LUXURY FLOOR PLANS TYPE A1-A10 \_\_\_\_\_\_ TYPE A1M-A10M