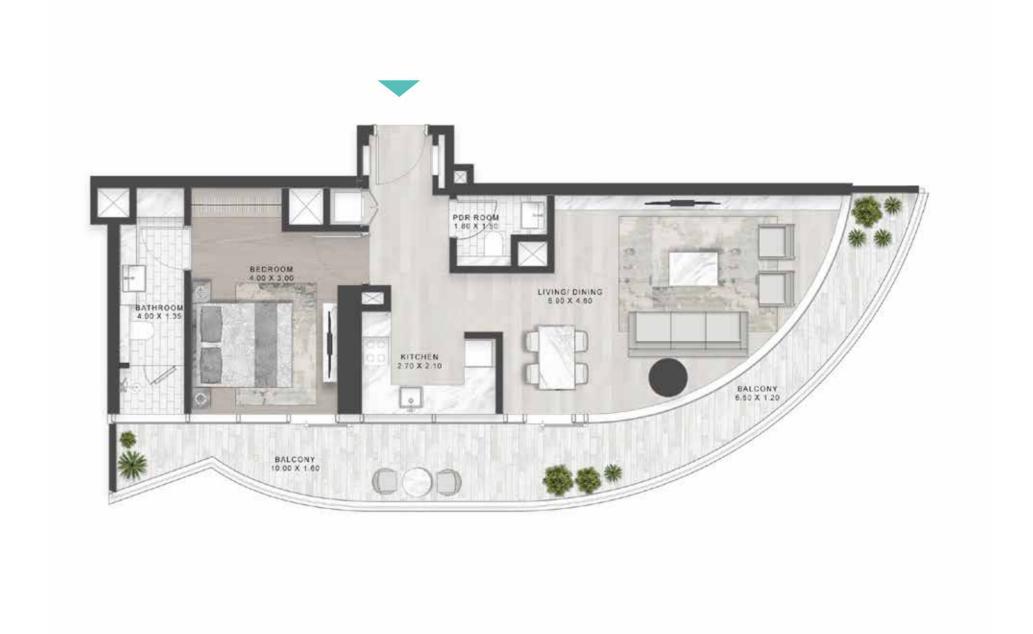

DAMAC

SHEIKH ZAYED ROAD, DUBAI

LUXURY FLOOR PLANS TYPE A1, A2 \_\_\_\_\_\_ TYPE A1-M

LEVELS: 2-7 LEVEL: 8 LEVEL: 11

LEVELS: 2-7

LEVEL: 8

TYPE B1 \_\_\_\_\_\_ TYPE B1M

LEVELS: 2-7