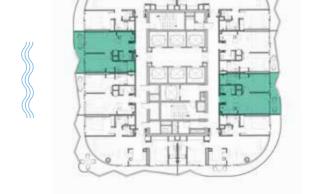

LEVELS: 2-7

LEVELS: 2-7

TYPE C1-C10 \_\_\_\_\_\_ TYPE C1M-C10M

LEVEL: 10

LEVELS: 11 LEVEL: 12 LEVEL: 13-18 LEVEL: 12

TYPE C11-C20 \_\_\_\_\_\_ TYPE C11M-C20M

LEVELS: 19-28

LEVELS: 19-28

TYPE C21-C30 \_\_\_\_\_\_ TYPE C21M-C30M

LEVELS: 29-39

LEVELS: 29-39

TYPE C31-C41 \_\_\_\_\_\_ TYPE C31M-C41M

LEVELS: 40-50

TYPE A1 M-A10 M & A39 M

LEVELS: 11 LEVEL: 12 LEVEL: 13-19 LEVEL: 13-19

TYPE A11-A20 \_\_\_\_\_\_ TYPE A11M-A20M