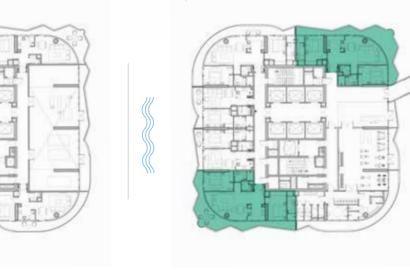

DAMAC

SHEIKH ZAYED ROAD, DUBAI

LUXURY FLOOR PLANS TYPE A1, A2 \_\_\_\_\_\_ TYPE A1-M

LEVELS: 2-7 LEVEL: 8 LEVEL: 11

LEVELS: 2-7

LEVEL: 8

TYPE B1 \_\_\_\_\_\_ TYPE B1M

LEVELS: 2-7

LEVELS: 2-7

LEVELS: 2-7

TYPE C1-C10 \_\_\_\_\_\_ TYPE C1M-C10M

LEVEL: 10

LEVELS: 11 LEVEL: 12 LEVEL: 13-18 LEVEL: 12

TYPE C11-C20 \_\_\_\_\_\_ TYPE C11M-C20M

LEVELS: 19-28

LEVELS: 19-28

TYPE C21-C30 \_\_\_\_\_\_ TYPE C21M-C30M

LEVELS: 29-39

LEVELS: 29-39

TYPE C31-C41 \_\_\_\_\_\_ TYPE C31M-C41M

LEVELS: 40-50

TYPE A1 M-A10 M & A39 M

LEVELS: 11 LEVEL: 12 LEVEL: 13-19 LEVEL: 13-19

TYPE A11-A20 \_\_\_\_\_\_ TYPE A11M-A20M

LEVELS: 20-29

TYPE A21-A30 \_\_\_\_\_\_ TYPE A21M-A30M

LEVELS: 30-40

TYPE A31 M -A38 M, A40 M & A41 M

A31-A38, A40 & A41 \_\_\_\_\_\_

LEVELS 41-50

LEVELS 41-50

SUPER LUXURY FLOOR PLANS TYPE A1-A10 \_\_\_\_\_\_ TYPE A1M-A10M

LEVELS 51-60

TYPE A1-A10 \_\_\_\_\_\_ TYPE A1M-A10M

LEVELS 51-60

LEVELS 51-60