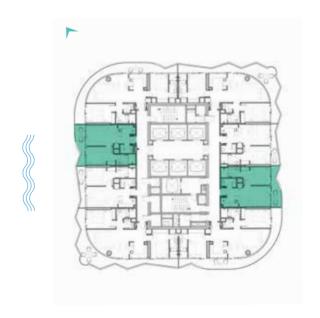

DAMAC

SHEIKH ZAYED ROAD, DUBAI

LUXURY FLOOR PLANS TYPE A1, A2 \_\_\_\_\_\_ TYPE A1-M

LEVELS: 2-7 LEVEL: 8 LEVEL: 11

LEVELS: 2-7

LEVEL: 8

TYPE B1 \_\_\_\_\_\_ TYPE B1M

LEVELS: 2-7

LEVELS: 2-7

LEVELS: 2-7

TYPE C1-C10 \_\_\_\_\_\_ TYPE C1M-C10M

LEVEL: 10

LEVELS: 11 LEVEL: 12 LEVEL: 13-18 LEVEL: 12

TYPE C11-C20 \_\_\_\_\_\_ TYPE C11M-C20M

LEVELS: 19-28

LEVELS: 19-28