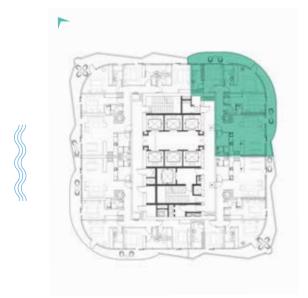

DAMAC

SHEIKH ZAYED ROAD, DUBAI

LUXURY FLOOR PLANS TYPE A1, A2 \_\_\_\_\_\_ TYPE A1-M

LEVELS: 2-7 LEVEL: 8 LEVEL: 11

LEVELS: 2-7

LEVEL: 8

TYPE B1 \_\_\_\_\_\_ TYPE B1M

LEVELS: 2-7