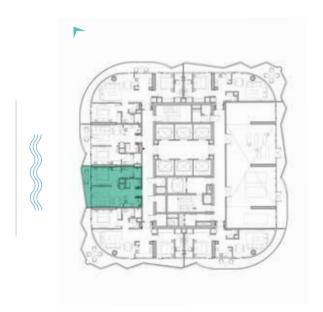

DAMAC

SHEIKH ZAYED ROAD, DUBAI

LUXURY FLOOR PLANS TYPE A1, A2 \_\_\_\_\_\_ TYPE A1-M

LEVELS: 2-7 LEVEL: 8 LEVEL: 11

LEVELS: 2-7

LEVEL: 8

TYPE B1 \_\_\_\_\_\_ TYPE B1M

LEVELS: 2-7

LEVELS: 2-7

LEVELS: 2-7

TYPE C1-C10 \_\_\_\_\_\_ TYPE C1M-C10M

LEVEL: 10

LEVELS: 11 LEVEL: 12 LEVEL: 13-18 LEVEL: 12

TYPE C11-C20 \_\_\_\_\_\_ TYPE C11M-C20M

LEVELS: 19-28

LEVELS: 19-28

TYPE C21-C30 \_\_\_\_\_\_ TYPE C21M-C30M

LEVELS: 29-39

LEVELS: 29-39

TYPE C31-C41 \_\_\_\_\_\_ TYPE C31M-C41M

LEVELS: 40-50

TYPE A1 M-A10 M & A39 M

LEVELS: 11 LEVEL: 12 LEVEL: 13-19 LEVEL: 13-19

TYPE A11-A20 \_\_\_\_\_\_ TYPE A11M-A20M

LEVELS: 20-29

TYPE A21-A30 \_\_\_\_\_\_ TYPE A21M-A30M

LEVELS: 30-40

TYPE A31 M -A38 M, A40 M & A41 M

A31-A38, A40 & A41 \_\_\_\_\_\_

LEVELS 41-50

LEVELS 41-50

SUPER LUXURY FLOOR PLANS TYPE A1-A10 \_\_\_\_\_\_ TYPE A1M-A10M

LEVELS 51-60

TYPE A1-A10 \_\_\_\_\_\_ TYPE A1M-A10M

LEVELS 51-60

LEVELS 51-60