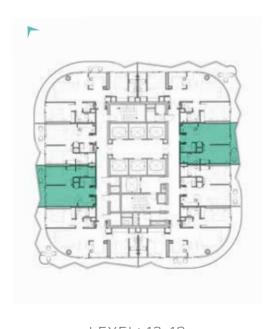

DAMAC

SHEIKH ZAYED ROAD, DUBAI

LUXURY FLOOR PLANS TYPE A1, A2 \_\_\_\_\_\_ TYPE A1-M

LEVELS: 2-7 LEVEL: 8 LEVEL: 11

LEVELS: 2-7

LEVEL: 8

TYPE B1 \_\_\_\_\_\_ TYPE B1M

LEVELS: 2-7