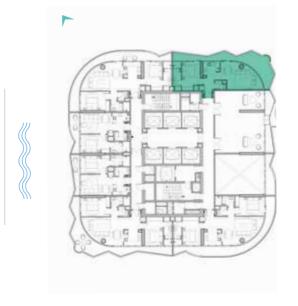

DAMAC

SHEIKH ZAYED ROAD, DUBAI

LUXURY FLOOR PLANS TYPE A1, A2 \_\_\_\_\_\_ TYPE A1-M

LEVELS: 2-7 LEVEL: 8 LEVEL: 11

LEVELS: 2-7

LEVEL: 8

TYPE B1 \_\_\_\_\_\_ TYPE B1M

LEVELS: 2-7

LEVELS: 2-7

LEVELS: 2-7

TYPE C1-C10 \_\_\_\_\_\_ TYPE C1M-C10M

LEVEL: 10

LEVELS: 11 LEVEL: 12 LEVEL: 13-18 LEVEL: 12

TYPE C11-C20 \_\_\_\_\_\_ TYPE C11M-C20M

LEVELS: 19-28

LEVELS: 19-28

TYPE C21-C30 \_\_\_\_\_\_ TYPE C21M-C30M

LEVELS: 29-39

LEVELS: 29-39

TYPE C31-C41 \_\_\_\_\_\_ TYPE C31M-C41M

LEVELS: 40-50

TYPE A1 M-A10 M & A39 M

LEVELS: 11 LEVEL: 12 LEVEL: 13-19 LEVEL: 13-19

TYPE A11-A20 \_\_\_\_\_\_ TYPE A11M-A20M

LEVELS: 20-29

TYPE A21-A30 \_\_\_\_\_\_ TYPE A21M-A30M

LEVELS: 30-40

TYPE A31 M -A38 M, A40 M & A41 M

A31-A38, A40 & A41 \_\_\_\_\_\_

LEVELS 41-50

LEVELS 41-50

SUPER LUXURY FLOOR PLANS TYPE A1-A10 \_\_\_\_\_\_ TYPE A1M-A10M

LEVELS 51-60

TYPE A1-A10 \_\_\_\_\_\_ TYPE A1M-A10M

LEVELS 51-60

LEVELS 51-60