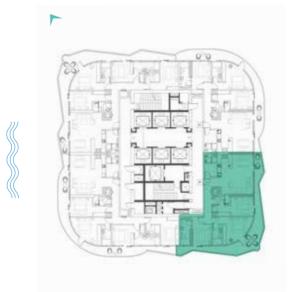

LEVELS: 2-7

LEVELS: 2-7

TYPE C1-C10 \_\_\_\_\_\_ TYPE C1M-C10M

LEVEL: 10

LEVELS: 11 LEVEL: 12 LEVEL: 13-18 LEVEL: 12

TYPE C11-C20 \_\_\_\_\_\_ TYPE C11M-C20M

LEVELS: 19-28

LEVELS: 19-28