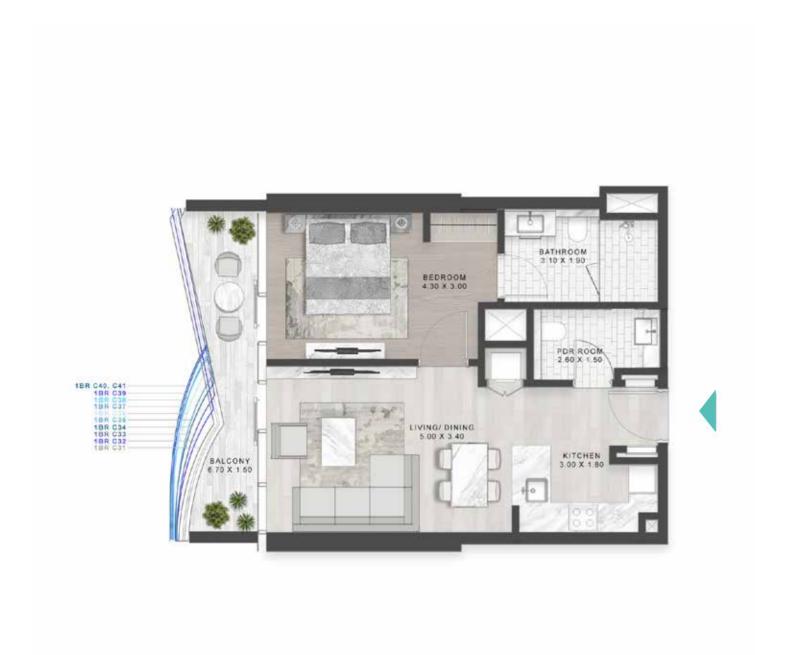

TYPE C21-C30 \_\_\_\_\_\_ TYPE C21M-C30M

LEVELS: 29-39

LEVELS: 29-39

TYPE C31-C41 \_\_\_\_\_\_ TYPE C31M-C41M

LEVELS: 40-50

TYPE A1 M-A10 M & A39 M

LEVELS: 11 LEVEL: 12 LEVEL: 13-19 LEVEL: 13-19

TYPE A11-A20 \_\_\_\_\_\_ TYPE A11M-A20M