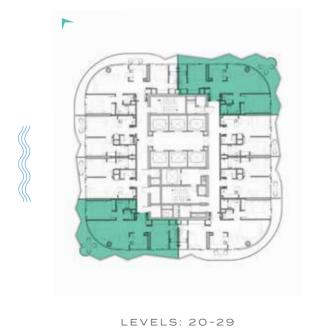

LEVELS: 20-29

TYPE A21-A30 \_\_\_\_\_\_ TYPE A21M-A30M

LEVELS: 30-40

TYPE A31 M -A38 M, A40 M & A41 M

A31-A38, A40 & A41 \_\_\_\_\_\_

LEVELS 41-50

LEVELS 41-50

SUPER LUXURY FLOOR PLANS TYPE A1-A10 \_\_\_\_\_\_ TYPE A1M-A10M