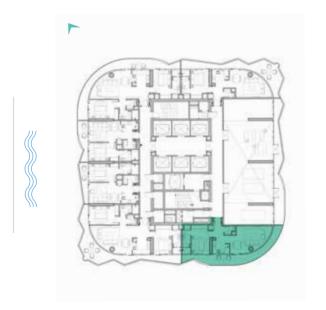

DAMAC

SHEIKH ZAYED ROAD, DUBAI

LUXURY FLOOR PLANS TYPE A1, A2 \_\_\_\_\_\_ TYPE A1-M

LEVELS: 2-7 LEVEL: 8 LEVEL: 11

LEVELS: 2-7

LEVEL: 8

TYPE B1 \_\_\_\_\_\_ TYPE B1M

LEVELS: 2-7

LEVELS: 2-7

LEVELS: 2-7

TYPE C1-C10 \_\_\_\_\_\_ TYPE C1M-C10M

LEVEL: 10

LEVELS: 11 LEVEL: 12 LEVEL: 13-18 LEVEL: 12

TYPE C11-C20 \_\_\_\_\_\_ TYPE C11M-C20M

LEVELS: 19-28

LEVELS: 19-28

TYPE C21-C30 \_\_\_\_\_\_ TYPE C21M-C30M

LEVELS: 29-39

LEVELS: 29-39

TYPE C31-C41 \_\_\_\_\_\_ TYPE C31M-C41M

LEVELS: 40-50

TYPE A1 M-A10 M & A39 M

LEVELS: 11 LEVEL: 12 LEVEL: 13-19 LEVEL: 13-19

TYPE A11-A20 \_\_\_\_\_\_ TYPE A11M-A20M

LEVELS: 20-29

TYPE A21-A30 \_\_\_\_\_\_ TYPE A21M-A30M

LEVELS: 30-40

TYPE A31 M -A38 M, A40 M & A41 M

A31-A38, A40 & A41 \_\_\_\_\_\_

LEVELS 41-50

LEVELS 41-50

SUPER LUXURY FLOOR PLANS TYPE A1-A10 \_\_\_\_\_\_ TYPE A1M-A10M

LEVELS 51-60

TYPE A1-A10 \_\_\_\_\_\_ TYPE A1M-A10M

LEVELS 51-60

LEVELS 51-60