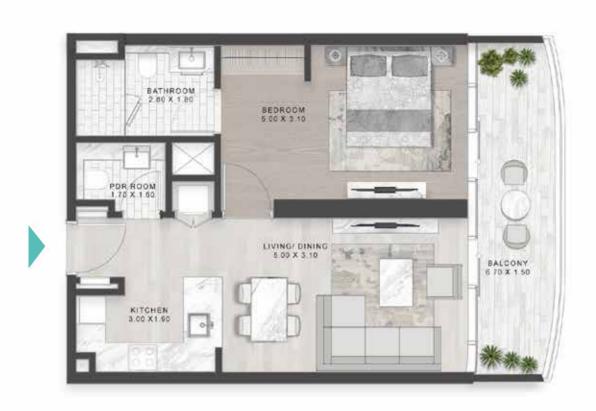

DAMAC

SHEIKH ZAYED ROAD, DUBAI

LUXURY FLOOR PLANS TYPE A1, A2 \_\_\_\_\_\_ TYPE A1-M

LEVELS: 2-7 LEVEL: 8 LEVEL: 11

LEVELS: 2-7

LEVEL: 8

TYPE B1 \_\_\_\_\_\_ TYPE B1M

LEVELS: 2-7

LEVELS: 2-7

LEVELS: 2-7

TYPE C1-C10 \_\_\_\_\_\_ TYPE C1M-C10M

LEVEL: 10

LEVELS: 11 LEVEL: 12 LEVEL: 13-18 LEVEL: 12

TYPE C11-C20 \_\_\_\_\_\_ TYPE C11M-C20M

LEVELS: 19-28

LEVELS: 19-28

TYPE C21-C30 \_\_\_\_\_\_ TYPE C21M-C30M

LEVELS: 29-39

LEVELS: 29-39

TYPE C31-C41 \_\_\_\_\_\_ TYPE C31M-C41M

LEVELS: 40-50

TYPE A1 M-A10 M & A39 M

LEVELS: 11 LEVEL: 12 LEVEL: 13-19 LEVEL: 13-19

TYPE A11-A20 \_\_\_\_\_\_ TYPE A11M-A20M

LEVELS: 20-29

TYPE A21-A30 \_\_\_\_\_\_ TYPE A21M-A30M

LEVELS: 30-40

TYPE A31 M -A38 M, A40 M & A41 M

A31-A38, A40 & A41 \_\_\_\_\_\_

LEVELS 41-50

LEVELS 41-50

SUPER LUXURY FLOOR PLANS TYPE A1-A10 \_\_\_\_\_\_ TYPE A1M-A10M

LEVELS 51-60

TYPE A1-A10 \_\_\_\_\_\_ TYPE A1M-A10M

LEVELS 51-60

LEVELS 51-60