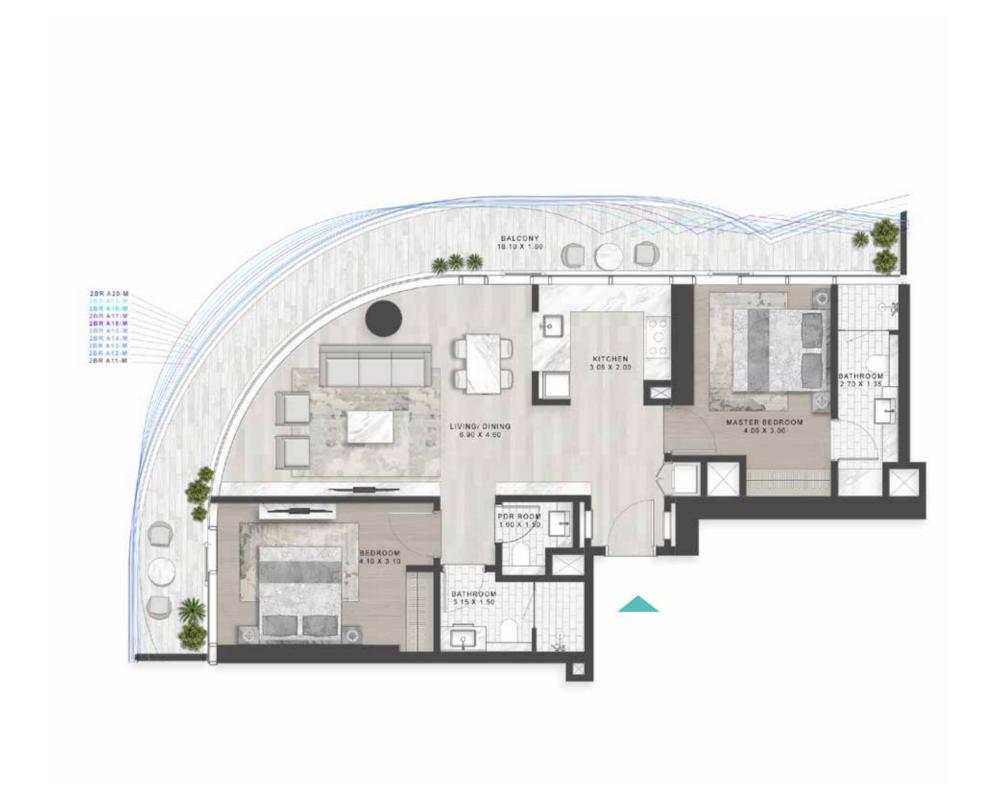

DAMAC

SHEIKH ZAYED ROAD, DUBAI

LUXURY FLOOR PLANS TYPE A1, A2 \_\_\_\_\_\_ TYPE A1-M

LEVELS: 2-7 LEVEL: 8 LEVEL: 11

LEVELS: 2-7

LEVEL: 8

TYPE B1 \_\_\_\_\_\_ TYPE B1M

LEVELS: 2-7