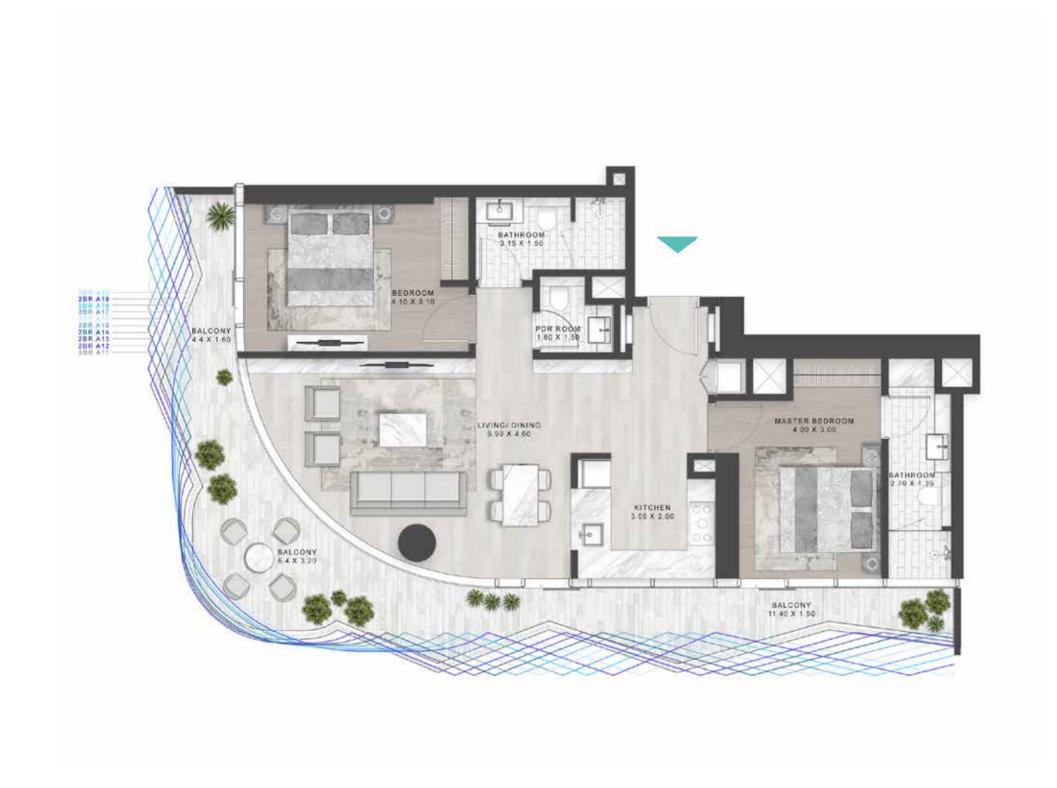

DAMAC

SHEIKH ZAYED ROAD, DUBAI

LUXURY FLOOR PLANS TYPE A1, A2 \_\_\_\_\_\_ TYPE A1-M

LEVELS: 2-7 LEVEL: 8 LEVEL: 11

LEVELS: 2-7

LEVEL: 8

TYPE B1 \_\_\_\_\_\_ TYPE B1M

LEVELS: 2-7