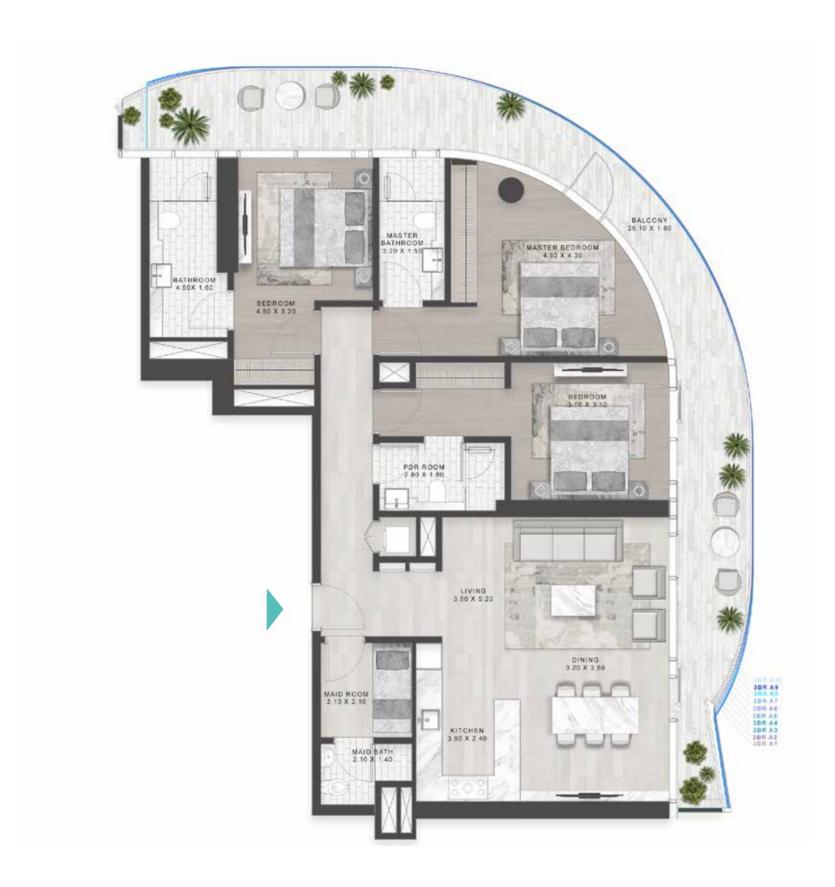

DAMAC

SHEIKH ZAYED ROAD, DUBAI

LUXURY FLOOR PLANS TYPE A1, A2 \_\_\_\_\_\_ TYPE A1-M

LEVELS: 2-7 LEVEL: 8 LEVEL: 11

LEVELS: 2-7

LEVEL: 8

TYPE B1 \_\_\_\_\_\_ TYPE B1M

LEVELS: 2-7

LEVELS: 2-7

LEVELS: 2-7

TYPE C1-C10 \_\_\_\_\_\_ TYPE C1M-C10M

LEVEL: 10

LEVELS: 11 LEVEL: 12 LEVEL: 13-18 LEVEL: 12

TYPE C11-C20 \_\_\_\_\_\_ TYPE C11M-C20M

LEVELS: 19-28

LEVELS: 19-28

TYPE C21-C30 \_\_\_\_\_\_ TYPE C21M-C30M

LEVELS: 29-39

LEVELS: 29-39

TYPE C31-C41 \_\_\_\_\_\_ TYPE C31M-C41M

LEVELS: 40-50

TYPE A1 M-A10 M & A39 M

LEVELS: 11 LEVEL: 12 LEVEL: 13-19 LEVEL: 13-19

TYPE A11-A20 \_\_\_\_\_\_ TYPE A11M-A20M

LEVELS: 20-29

TYPE A21-A30 \_\_\_\_\_\_ TYPE A21M-A30M

LEVELS: 30-40

TYPE A31 M -A38 M, A40 M & A41 M

A31-A38, A40 & A41 \_\_\_\_\_\_

LEVELS 41-50

LEVELS 41-50

SUPER LUXURY FLOOR PLANS TYPE A1-A10 \_\_\_\_\_\_ TYPE A1M-A10M

LEVELS 51-60

TYPE A1-A10 \_\_\_\_\_\_ TYPE A1M-A10M

LEVELS 51-60

LEVELS 51-60