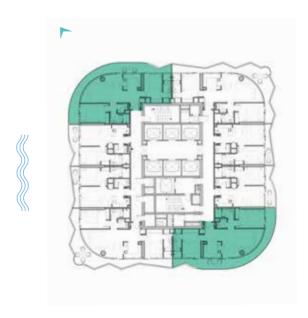

DAMAC

SHEIKH ZAYED ROAD, DUBAI

LUXURY FLOOR PLANS TYPE A1, A2 \_\_\_\_\_\_ TYPE A1-M

LEVELS: 2-7 LEVEL: 8 LEVEL: 11

LEVELS: 2-7

LEVEL: 8

TYPE B1 \_\_\_\_\_\_ TYPE B1M

LEVELS: 2-7

LEVELS: 2-7

LEVELS: 2-7

TYPE C1-C10 \_\_\_\_\_\_ TYPE C1M-C10M

LEVEL: 10

LEVELS: 11 LEVEL: 12 LEVEL: 13-18 LEVEL: 12

TYPE C11-C20 \_\_\_\_\_\_ TYPE C11M-C20M

LEVELS: 19-28

LEVELS: 19-28

TYPE C21-C30 \_\_\_\_\_\_ TYPE C21M-C30M

LEVELS: 29-39

LEVELS: 29-39

TYPE C31-C41 \_\_\_\_\_\_ TYPE C31M-C41M

LEVELS: 40-50

TYPE A1 M-A10 M & A39 M

LEVELS: 11 LEVEL: 12 LEVEL: 13-19 LEVEL: 13-19

TYPE A11-A20 \_\_\_\_\_\_ TYPE A11M-A20M

LEVELS: 20-29

TYPE A21-A30 \_\_\_\_\_\_ TYPE A21M-A30M

LEVELS: 30-40

TYPE A31 M -A38 M, A40 M & A41 M

A31-A38, A40 & A41 \_\_\_\_\_\_

LEVELS 41-50

LEVELS 41-50

SUPER LUXURY FLOOR PLANS TYPE A1-A10 \_\_\_\_\_\_ TYPE A1M-A10M

LEVELS 51-60

TYPE A1-A10 \_\_\_\_\_\_ TYPE A1M-A10M

LEVELS 51-60

LEVELS 51-60