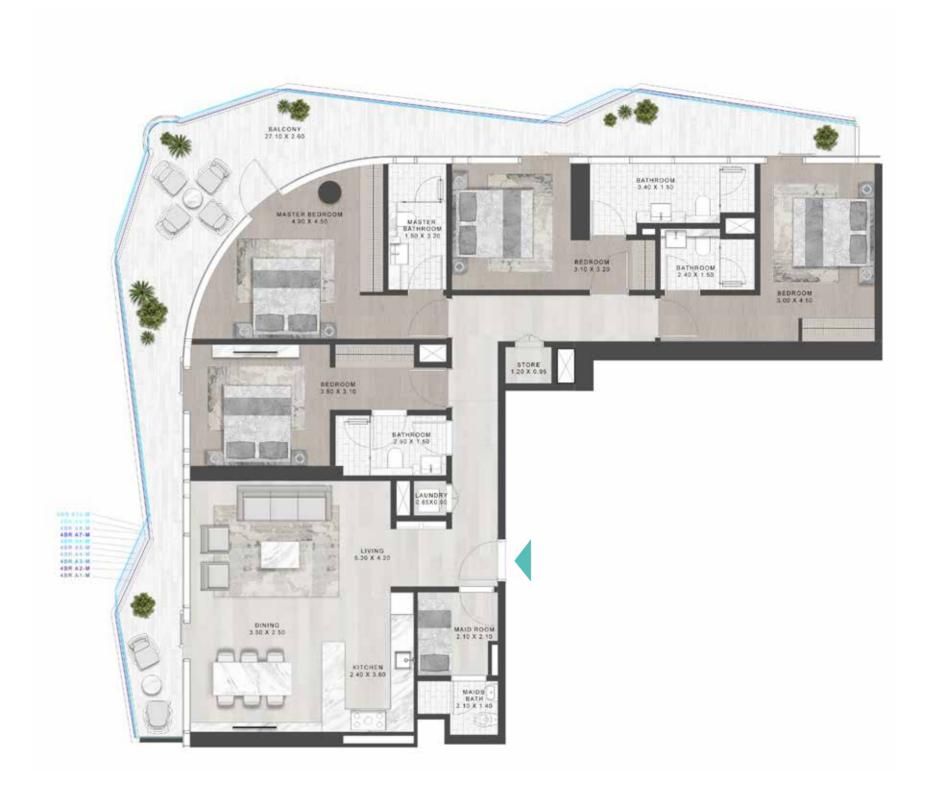

DAMAC

SHEIKH ZAYED ROAD, DUBAI

LUXURY FLOOR PLANS TYPE A1, A2 \_\_\_\_\_\_ TYPE A1-M

LEVELS: 2-7 LEVEL: 8 LEVEL: 11

LEVELS: 2-7

LEVEL: 8

TYPE B1 \_\_\_\_\_\_ TYPE B1M

LEVELS: 2-7

LEVELS: 2-7

LEVELS: 2-7

TYPE C1-C10 \_\_\_\_\_\_ TYPE C1M-C10M

LEVEL: 10

LEVELS: 11 LEVEL: 12 LEVEL: 13-18 LEVEL: 12

TYPE C11-C20 \_\_\_\_\_\_ TYPE C11M-C20M

LEVELS: 19-28

LEVELS: 19-28

TYPE C21-C30 \_\_\_\_\_\_ TYPE C21M-C30M

LEVELS: 29-39

LEVELS: 29-39

TYPE C31-C41 \_\_\_\_\_\_ TYPE C31M-C41M

LEVELS: 40-50

TYPE A1 M-A10 M & A39 M

LEVELS: 11 LEVEL: 12 LEVEL: 13-19 LEVEL: 13-19

TYPE A11-A20 \_\_\_\_\_\_ TYPE A11M-A20M

LEVELS: 20-29

TYPE A21-A30 \_\_\_\_\_\_ TYPE A21M-A30M

LEVELS: 30-40

TYPE A31 M -A38 M, A40 M & A41 M

A31-A38, A40 & A41 \_\_\_\_\_\_

LEVELS 41-50

LEVELS 41-50

SUPER LUXURY FLOOR PLANS TYPE A1-A10 \_\_\_\_\_\_ TYPE A1M-A10M

LEVELS 51-60

TYPE A1-A10 \_\_\_\_\_\_ TYPE A1M-A10M

LEVELS 51-60

LEVELS 51-60