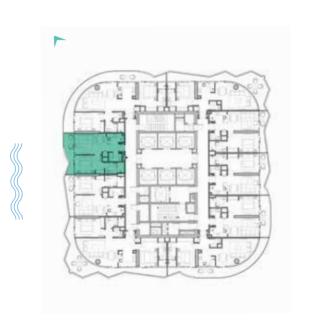

DAMAC

SHEIKH ZAYED ROAD, DUBAI

LUXURY FLOOR PLANS TYPE A1, A2 \_\_\_\_\_\_ TYPE A1-M

LEVELS: 2-7 LEVEL: 8 LEVEL: 11

LEVELS: 2-7

LEVEL: 8

TYPE B1 \_\_\_\_\_\_ TYPE B1M

LEVELS: 2-7

LEVELS: 2-7

LEVELS: 2-7

TYPE C1-C10 \_\_\_\_\_\_ TYPE C1M-C10M

LEVEL: 10

LEVELS: 11 LEVEL: 12 LEVEL: 13-18 LEVEL: 12

TYPE C11-C20 \_\_\_\_\_\_ TYPE C11M-C20M

LEVELS: 19-28

LEVELS: 19-28

TYPE C21-C30 \_\_\_\_\_\_ TYPE C21M-C30M

LEVELS: 29-39

LEVELS: 29-39

TYPE C31-C41 \_\_\_\_\_\_ TYPE C31M-C41M

LEVELS: 40-50

TYPE A1 M-A10 M & A39 M

LEVELS: 11 LEVEL: 12 LEVEL: 13-19 LEVEL: 13-19

TYPE A11-A20 \_\_\_\_\_\_ TYPE A11M-A20M

LEVELS: 20-29

TYPE A21-A30 \_\_\_\_\_\_ TYPE A21M-A30M

LEVELS: 30-40

TYPE A31 M -A38 M, A40 M & A41 M

A31-A38, A40 & A41 \_\_\_\_\_\_

LEVELS 41-50

LEVELS 41-50

SUPER LUXURY FLOOR PLANS TYPE A1-A10 \_\_\_\_\_\_ TYPE A1M-A10M

LEVELS 51-60

TYPE A1-A10 \_\_\_\_\_\_ TYPE A1M-A10M

LEVELS 51-60

LEVELS 51-60