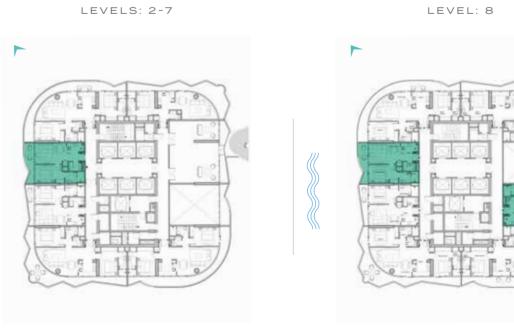

DAMAC

SHEIKH ZAYED ROAD, DUBAI

LUXURY FLOOR PLANS TYPE A1, A2 \_\_\_\_\_\_ TYPE A1-M

LEVELS: 2-7 LEVEL: 8 LEVEL: 11

LEVELS: 2-7

LEVEL: 8

TYPE B1 \_\_\_\_\_\_ TYPE B1M

LEVELS: 2-7