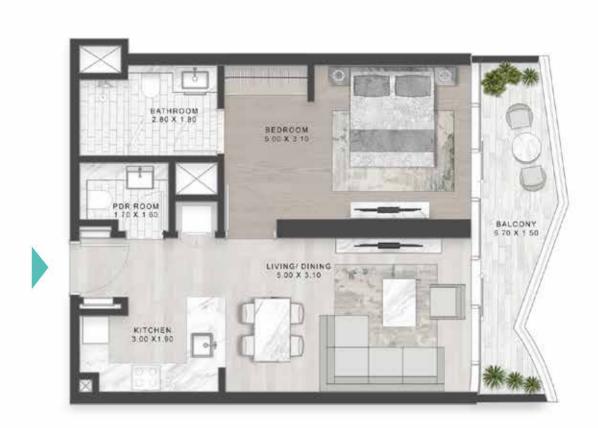

DAMAC

SHEIKH ZAYED ROAD, DUBAI

LUXURY FLOOR PLANS TYPE A1, A2 \_\_\_\_\_\_ TYPE A1-M

LEVELS: 2-7 LEVEL: 8 LEVEL: 11

LEVELS: 2-7

LEVEL: 8

TYPE B1 \_\_\_\_\_\_ TYPE B1M

LEVELS: 2-7

LEVELS: 2-7

LEVELS: 2-7

TYPE C1-C10 \_\_\_\_\_\_ TYPE C1M-C10M

LEVEL: 10

LEVELS: 11 LEVEL: 12 LEVEL: 13-18 LEVEL: 12

TYPE C11-C20 \_\_\_\_\_\_ TYPE C11M-C20M

LEVELS: 19-28

LEVELS: 19-28

TYPE C21-C30 \_\_\_\_\_\_ TYPE C21M-C30M

LEVELS: 29-39

LEVELS: 29-39

TYPE C31-C41 \_\_\_\_\_\_ TYPE C31M-C41M

LEVELS: 40-50

TYPE A1 M-A10 M & A39 M

LEVELS: 11 LEVEL: 12 LEVEL: 13-19 LEVEL: 13-19

TYPE A11-A20 \_\_\_\_\_\_ TYPE A11M-A20M

LEVELS: 20-29

TYPE A21-A30 \_\_\_\_\_\_ TYPE A21M-A30M

LEVELS: 30-40

TYPE A31 M -A38 M, A40 M & A41 M

A31-A38, A40 & A41 \_\_\_\_\_\_

LEVELS 41-50

LEVELS 41-50

SUPER LUXURY FLOOR PLANS TYPE A1-A10 \_\_\_\_\_\_ TYPE A1M-A10M

LEVELS 51-60

TYPE A1-A10 \_\_\_\_\_\_ TYPE A1M-A10M

LEVELS 51-60

LEVELS 51-60