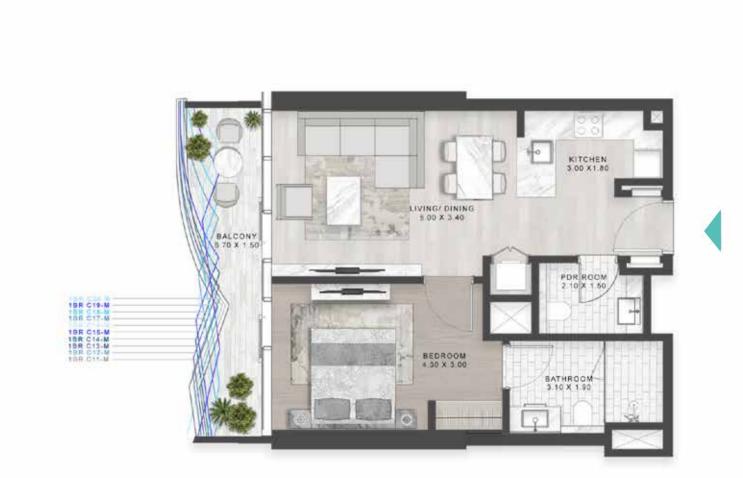

LEVELS: 2-7

LEVELS: 2-7

TYPE C1-C10 \_\_\_\_\_\_ TYPE C1M-C10M

LEVEL: 10

LEVELS: 11 LEVEL: 12 LEVEL: 13-18 LEVEL: 12

TYPE C11-C20 \_\_\_\_\_\_ TYPE C11M-C20M

LEVELS: 19-28

LEVELS: 19-28