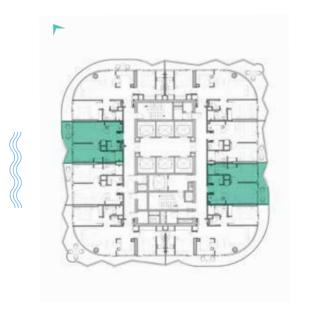

LEVELS: 2-7

LEVELS: 2-7

TYPE C1-C10 \_\_\_\_\_\_ TYPE C1M-C10M

LEVEL: 10

LEVELS: 11 LEVEL: 12 LEVEL: 13-18 LEVEL: 12

TYPE C11-C20 \_\_\_\_\_\_ TYPE C11M-C20M

LEVELS: 19-28

LEVELS: 19-28

TYPE C21-C30 \_\_\_\_\_\_ TYPE C21M-C30M

LEVELS: 29-39

LEVELS: 29-39

TYPE C31-C41 \_\_\_\_\_\_ TYPE C31M-C41M

LEVELS: 40-50

TYPE A1 M-A10 M & A39 M

LEVELS: 11 LEVEL: 12 LEVEL: 13-19 LEVEL: 13-19

TYPE A11-A20 \_\_\_\_\_\_ TYPE A11M-A20M