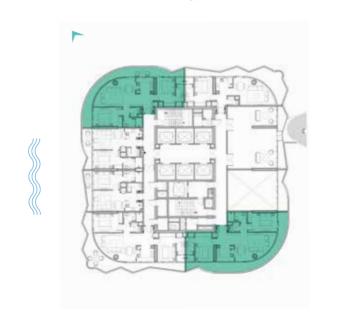

TYPE C21-C30 \_\_\_\_\_\_ TYPE C21M-C30M

LEVELS: 29-39

LEVELS: 29-39

TYPE C31-C41 \_\_\_\_\_\_ TYPE C31M-C41M

LEVELS: 40-50

TYPE A1 M-A10 M & A39 M

LEVELS: 11 LEVEL: 12 LEVEL: 13-19 LEVEL: 13-19

TYPE A11-A20 \_\_\_\_\_\_ TYPE A11M-A20M