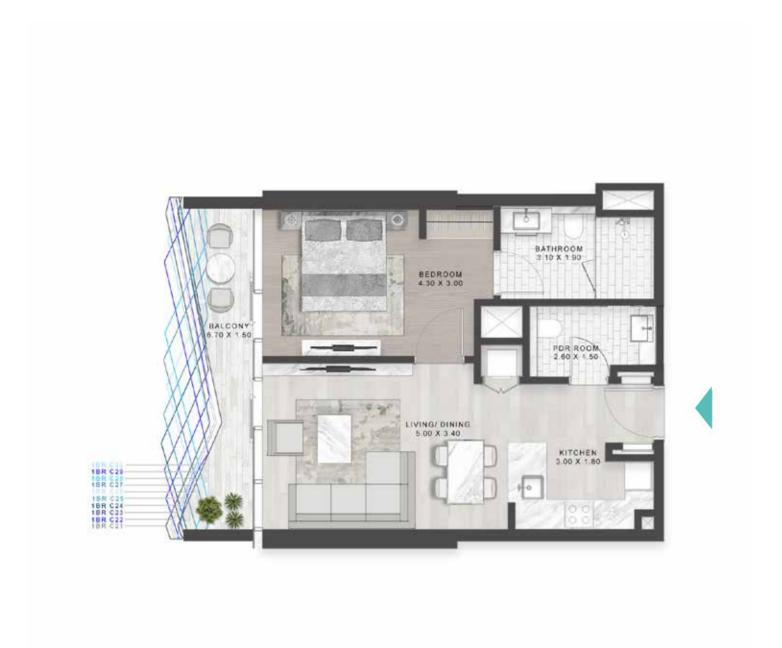

LEVELS: 2-7

LEVELS: 2-7

TYPE C1-C10 \_\_\_\_\_\_ TYPE C1M-C10M

LEVEL: 10

LEVELS: 11 LEVEL: 12 LEVEL: 13-18 LEVEL: 12

TYPE C11-C20 \_\_\_\_\_\_ TYPE C11M-C20M

LEVELS: 19-28

LEVELS: 19-28

TYPE C21-C30 \_\_\_\_\_\_ TYPE C21M-C30M

LEVELS: 29-39

LEVELS: 29-39

TYPE C31-C41 \_\_\_\_\_\_ TYPE C31M-C41M

LEVELS: 40-50

TYPE A1 M-A10 M & A39 M

LEVELS: 11 LEVEL: 12 LEVEL: 13-19 LEVEL: 13-19

TYPE A11-A20 \_\_\_\_\_\_ TYPE A11M-A20M