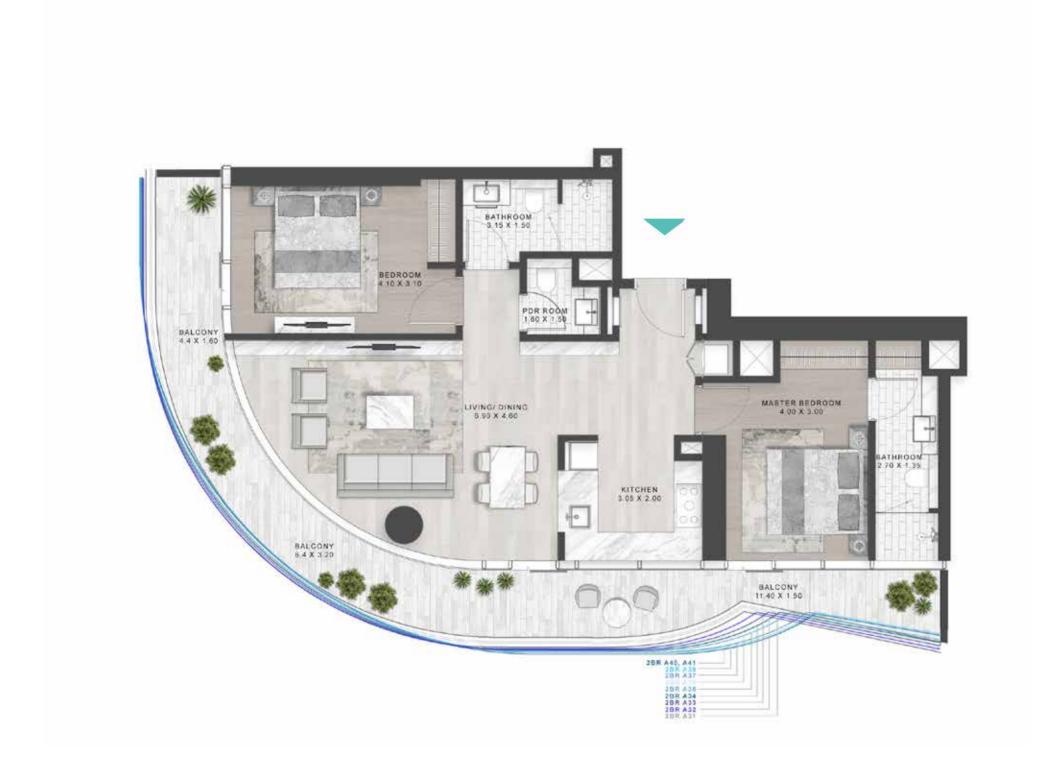

DAMAC

SHEIKH ZAYED ROAD, DUBAI

LUXURY FLOOR PLANS TYPE A1, A2 \_\_\_\_\_\_ TYPE A1-M

LEVELS: 2-7 LEVEL: 8 LEVEL: 11

LEVELS: 2-7

LEVEL: 8

TYPE B1 \_\_\_\_\_\_ TYPE B1M

LEVELS: 2-7

LEVELS: 2-7

LEVELS: 2-7

TYPE C1-C10 \_\_\_\_\_\_ TYPE C1M-C10M

LEVEL: 10

LEVELS: 11 LEVEL: 12 LEVEL: 13-18 LEVEL: 12

TYPE C11-C20 \_\_\_\_\_\_ TYPE C11M-C20M

LEVELS: 19-28

LEVELS: 19-28

TYPE C21-C30 \_\_\_\_\_\_ TYPE C21M-C30M

LEVELS: 29-39

LEVELS: 29-39

TYPE C31-C41 \_\_\_\_\_\_ TYPE C31M-C41M

LEVELS: 40-50

TYPE A1 M-A10 M & A39 M

LEVELS: 11 LEVEL: 12 LEVEL: 13-19 LEVEL: 13-19

TYPE A11-A20 \_\_\_\_\_\_ TYPE A11M-A20M

LEVELS: 20-29

TYPE A21-A30 \_\_\_\_\_\_ TYPE A21M-A30M

LEVELS: 30-40

TYPE A31 M -A38 M, A40 M & A41 M

A31-A38, A40 & A41 \_\_\_\_\_\_

LEVELS 41-50

LEVELS 41-50

SUPER LUXURY FLOOR PLANS TYPE A1-A10 \_\_\_\_\_\_ TYPE A1M-A10M