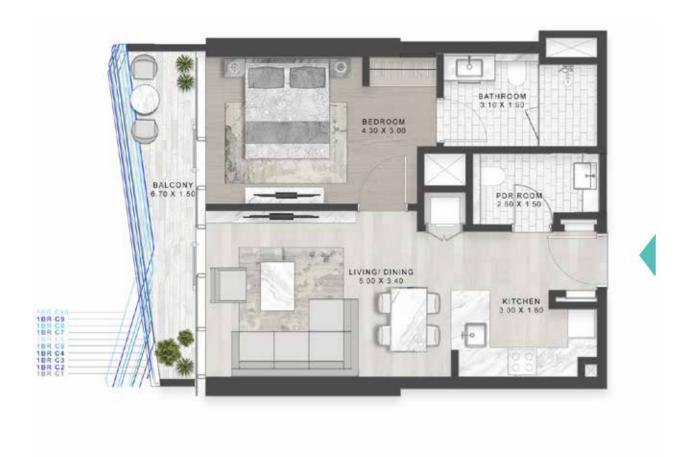

DAMAC

SHEIKH ZAYED ROAD, DUBAI

LUXURY FLOOR PLANS TYPE A1, A2 \_\_\_\_\_\_ TYPE A1-M

LEVELS: 2-7 LEVEL: 8 LEVEL: 11

LEVELS: 2-7

LEVEL: 8

TYPE B1 \_\_\_\_\_\_ TYPE B1M

LEVELS: 2-7

LEVELS: 2-7

LEVELS: 2-7

TYPE C1-C10 \_\_\_\_\_\_ TYPE C1M-C10M

LEVEL: 10

LEVELS: 11 LEVEL: 12 LEVEL: 13-18 LEVEL: 12

TYPE C11-C20 \_\_\_\_\_\_ TYPE C11M-C20M

LEVELS: 19-28

LEVELS: 19-28

TYPE C21-C30 \_\_\_\_\_\_ TYPE C21M-C30M

LEVELS: 29-39

LEVELS: 29-39

TYPE C31-C41 \_\_\_\_\_\_ TYPE C31M-C41M

LEVELS: 40-50

TYPE A1 M-A10 M & A39 M

LEVELS: 11 LEVEL: 12 LEVEL: 13-19 LEVEL: 13-19

TYPE A11-A20 \_\_\_\_\_\_ TYPE A11M-A20M

LEVELS: 20-29

TYPE A21-A30 \_\_\_\_\_\_ TYPE A21M-A30M

LEVELS: 30-40

TYPE A31 M -A38 M, A40 M & A41 M

A31-A38, A40 & A41 \_\_\_\_\_\_

LEVELS 41-50

LEVELS 41-50

SUPER LUXURY FLOOR PLANS TYPE A1-A10 \_\_\_\_\_\_ TYPE A1M-A10M

LEVELS 51-60

TYPE A1-A10 \_\_\_\_\_\_ TYPE A1M-A10M

LEVELS 51-60

LEVELS 51-60