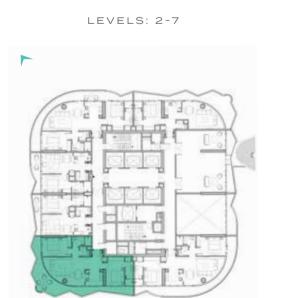

DAMAC

SHEIKH ZAYED ROAD, DUBAI

LUXURY FLOOR PLANS TYPE A1, A2 \_\_\_\_\_\_ TYPE A1-M

LEVELS: 2-7 LEVEL: 8 LEVEL: 11

LEVELS: 2-7

LEVEL: 8

TYPE B1 \_\_\_\_\_\_ TYPE B1M

LEVELS: 2-7

LEVELS: 2-7

LEVELS: 2-7

TYPE C1-C10 \_\_\_\_\_\_ TYPE C1M-C10M

LEVEL: 10

LEVELS: 11 LEVEL: 12 LEVEL: 13-18 LEVEL: 12

TYPE C11-C20 \_\_\_\_\_\_ TYPE C11M-C20M

LEVELS: 19-28

LEVELS: 19-28