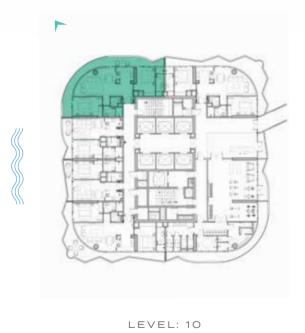

LEVELS: 2-7

LEVELS: 2-7

TYPE C1-C10 \_\_\_\_\_\_ TYPE C1M-C10M

LEVEL: 10

LEVELS: 11 LEVEL: 12 LEVEL: 13-18 LEVEL: 12

TYPE C11-C20 \_\_\_\_\_\_ TYPE C11M-C20M

LEVELS: 19-28

LEVELS: 19-28