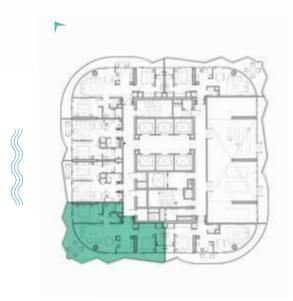

DAMAC

SHEIKH ZAYED ROAD, DUBAI

LUXURY FLOOR PLANS TYPE A1, A2 \_\_\_\_\_\_ TYPE A1-M

LEVELS: 2-7 LEVEL: 8 LEVEL: 11

LEVELS: 2-7

LEVEL: 8

TYPE B1 \_\_\_\_\_\_ TYPE B1M

LEVELS: 2-7

LEVELS: 2-7

LEVELS: 2-7

TYPE C1-C10 \_\_\_\_\_\_ TYPE C1M-C10M

LEVEL: 10

LEVELS: 11 LEVEL: 12 LEVEL: 13-18 LEVEL: 12

TYPE C11-C20 \_\_\_\_\_\_ TYPE C11M-C20M

LEVELS: 19-28

LEVELS: 19-28

TYPE C21-C30 \_\_\_\_\_\_ TYPE C21M-C30M

LEVELS: 29-39

LEVELS: 29-39

TYPE C31-C41 \_\_\_\_\_\_ TYPE C31M-C41M

LEVELS: 40-50

TYPE A1 M-A10 M & A39 M

LEVELS: 11 LEVEL: 12 LEVEL: 13-19 LEVEL: 13-19

TYPE A11-A20 \_\_\_\_\_\_ TYPE A11M-A20M

LEVELS: 20-29

TYPE A21-A30 \_\_\_\_\_\_ TYPE A21M-A30M

LEVELS: 30-40

TYPE A31 M -A38 M, A40 M & A41 M

A31-A38, A40 & A41 \_\_\_\_\_\_

LEVELS 41-50

LEVELS 41-50

SUPER LUXURY FLOOR PLANS TYPE A1-A10 \_\_\_\_\_\_ TYPE A1M-A10M

LEVELS 51-60

TYPE A1-A10 \_\_\_\_\_\_ TYPE A1M-A10M

LEVELS 51-60

LEVELS 51-60