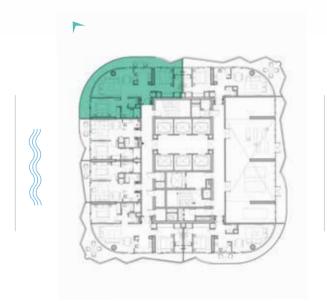

LEVELS: 2-7

LEVELS: 2-7

TYPE C1-C10 \_\_\_\_\_\_ TYPE C1M-C10M

LEVEL: 10

LEVELS: 11 LEVEL: 12 LEVEL: 13-18 LEVEL: 12

TYPE C11-C20 \_\_\_\_\_\_ TYPE C11M-C20M

LEVELS: 19-28

LEVELS: 19-28