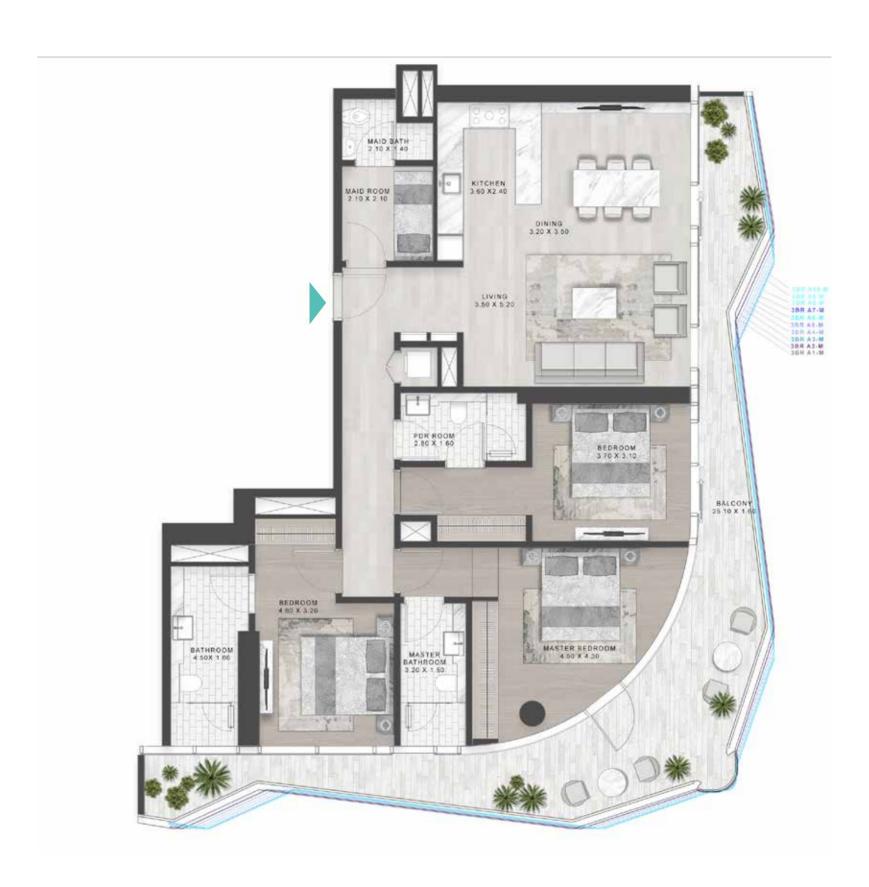

DAMAC

SHEIKH ZAYED ROAD, DUBAI

LUXURY FLOOR PLANS TYPE A1, A2 \_\_\_\_\_\_ TYPE A1-M

LEVELS: 2-7 LEVEL: 8 LEVEL: 11

LEVELS: 2-7

LEVEL: 8

TYPE B1 \_\_\_\_\_\_ TYPE B1M

LEVELS: 2-7