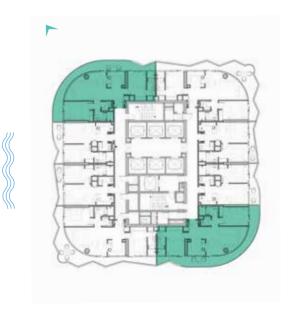

DAMAC

SHEIKH ZAYED ROAD, DUBAI

LUXURY FLOOR PLANS TYPE A1, A2 \_\_\_\_\_\_ TYPE A1-M

LEVELS: 2-7 LEVEL: 8 LEVEL: 11

LEVELS: 2-7

LEVEL: 8

TYPE B1 \_\_\_\_\_\_ TYPE B1M

LEVELS: 2-7