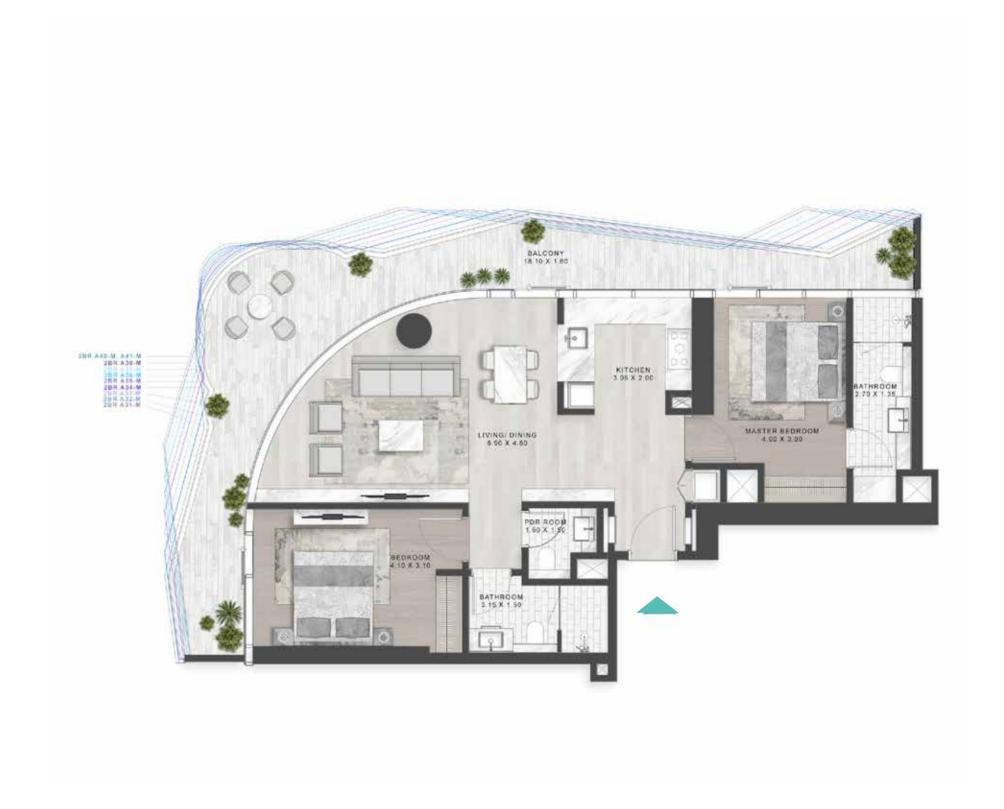

DAMAC

SHEIKH ZAYED ROAD, DUBAI

LUXURY FLOOR PLANS TYPE A1, A2 \_\_\_\_\_\_ TYPE A1-M

LEVELS: 2-7 LEVEL: 8 LEVEL: 11

LEVELS: 2-7

LEVEL: 8

TYPE B1 \_\_\_\_\_\_ TYPE B1M

LEVELS: 2-7

LEVELS: 2-7

LEVELS: 2-7

TYPE C1-C10 \_\_\_\_\_\_ TYPE C1M-C10M

LEVEL: 10

LEVELS: 11 LEVEL: 12 LEVEL: 13-18 LEVEL: 12

TYPE C11-C20 \_\_\_\_\_\_ TYPE C11M-C20M

LEVELS: 19-28

LEVELS: 19-28

TYPE C21-C30 \_\_\_\_\_\_ TYPE C21M-C30M

LEVELS: 29-39

LEVELS: 29-39

TYPE C31-C41 \_\_\_\_\_\_ TYPE C31M-C41M

LEVELS: 40-50

TYPE A1 M-A10 M & A39 M

LEVELS: 11 LEVEL: 12 LEVEL: 13-19 LEVEL: 13-19

TYPE A11-A20 \_\_\_\_\_\_ TYPE A11M-A20M

LEVELS: 20-29

TYPE A21-A30 \_\_\_\_\_\_ TYPE A21M-A30M

LEVELS: 30-40

TYPE A31 M -A38 M, A40 M & A41 M

A31-A38, A40 & A41 \_\_\_\_\_\_

LEVELS 41-50

LEVELS 41-50

SUPER LUXURY FLOOR PLANS TYPE A1-A10 \_\_\_\_\_\_ TYPE A1M-A10M