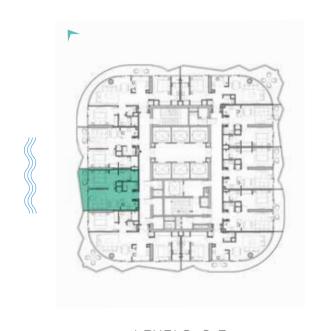

DAMAC

SHEIKH ZAYED ROAD, DUBAI

LUXURY FLOOR PLANS TYPE A1, A2 \_\_\_\_\_\_ TYPE A1-M

LEVELS: 2-7 LEVEL: 8 LEVEL: 11

LEVELS: 2-7

LEVEL: 8

TYPE B1 \_\_\_\_\_\_ TYPE B1M

LEVELS: 2-7

LEVELS: 2-7

LEVELS: 2-7

TYPE C1-C10 \_\_\_\_\_\_ TYPE C1M-C10M

LEVEL: 10

LEVELS: 11 LEVEL: 12 LEVEL: 13-18 LEVEL: 12

TYPE C11-C20 \_\_\_\_\_\_ TYPE C11M-C20M

LEVELS: 19-28

LEVELS: 19-28

TYPE C21-C30 \_\_\_\_\_\_ TYPE C21M-C30M

LEVELS: 29-39

LEVELS: 29-39

TYPE C31-C41 \_\_\_\_\_\_ TYPE C31M-C41M

LEVELS: 40-50

TYPE A1 M-A10 M & A39 M

LEVELS: 11 LEVEL: 12 LEVEL: 13-19 LEVEL: 13-19

TYPE A11-A20 \_\_\_\_\_\_ TYPE A11M-A20M

LEVELS: 20-29

TYPE A21-A30 \_\_\_\_\_\_ TYPE A21M-A30M

LEVELS: 30-40

TYPE A31 M -A38 M, A40 M & A41 M

A31-A38, A40 & A41 \_\_\_\_\_\_

LEVELS 41-50

LEVELS 41-50

SUPER LUXURY FLOOR PLANS TYPE A1-A10 \_\_\_\_\_\_ TYPE A1M-A10M

LEVELS 51-60

TYPE A1-A10 \_\_\_\_\_\_ TYPE A1M-A10M

LEVELS 51-60

LEVELS 51-60