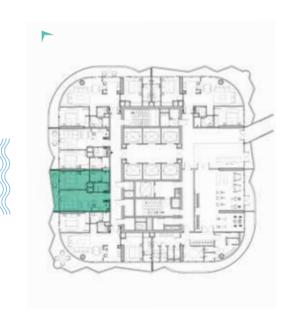

DAMAC

SHEIKH ZAYED ROAD, DUBAI

LUXURY FLOOR PLANS TYPE A1, A2 \_\_\_\_\_\_ TYPE A1-M

LEVELS: 2-7 LEVEL: 8 LEVEL: 11

LEVELS: 2-7

LEVEL: 8

TYPE B1 \_\_\_\_\_\_ TYPE B1M

LEVELS: 2-7

LEVELS: 2-7

LEVELS: 2-7

TYPE C1-C10 \_\_\_\_\_\_ TYPE C1M-C10M

LEVEL: 10

LEVELS: 11 LEVEL: 12 LEVEL: 13-18 LEVEL: 12

TYPE C11-C20 \_\_\_\_\_\_ TYPE C11M-C20M

LEVELS: 19-28

LEVELS: 19-28

TYPE C21-C30 \_\_\_\_\_\_ TYPE C21M-C30M

LEVELS: 29-39

LEVELS: 29-39

TYPE C31-C41 \_\_\_\_\_\_ TYPE C31M-C41M

LEVELS: 40-50

TYPE A1 M-A10 M & A39 M

LEVELS: 11 LEVEL: 12 LEVEL: 13-19 LEVEL: 13-19

TYPE A11-A20 \_\_\_\_\_\_ TYPE A11M-A20M

LEVELS: 20-29

TYPE A21-A30 \_\_\_\_\_\_ TYPE A21M-A30M

LEVELS: 30-40

TYPE A31 M -A38 M, A40 M & A41 M

A31-A38, A40 & A41 \_\_\_\_\_\_

LEVELS 41-50

LEVELS 41-50

SUPER LUXURY FLOOR PLANS TYPE A1-A10 \_\_\_\_\_\_ TYPE A1M-A10M

LEVELS 51-60

TYPE A1-A10 \_\_\_\_\_\_ TYPE A1M-A10M

LEVELS 51-60

LEVELS 51-60