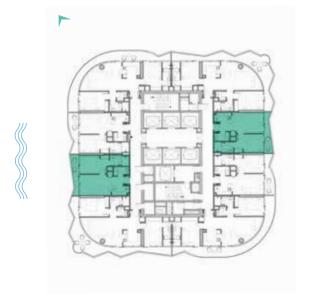

LEVELS: 2-7

LEVELS: 2-7

TYPE C1-C10 \_\_\_\_\_\_ TYPE C1M-C10M

LEVEL: 10

LEVELS: 11 LEVEL: 12 LEVEL: 13-18 LEVEL: 12

TYPE C11-C20 \_\_\_\_\_\_ TYPE C11M-C20M

LEVELS: 19-28

LEVELS: 19-28

TYPE C21-C30 \_\_\_\_\_\_ TYPE C21M-C30M

LEVELS: 29-39

LEVELS: 29-39

TYPE C31-C41 \_\_\_\_\_\_ TYPE C31M-C41M

LEVELS: 40-50

TYPE A1 M-A10 M & A39 M

LEVELS: 11 LEVEL: 12 LEVEL: 13-19 LEVEL: 13-19

TYPE A11-A20 \_\_\_\_\_\_ TYPE A11M-A20M