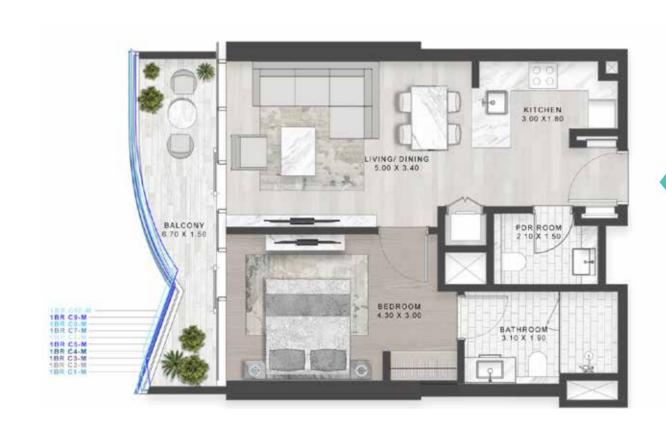

DAMAC

SHEIKH ZAYED ROAD, DUBAI

LUXURY FLOOR PLANS TYPE A1, A2 \_\_\_\_\_\_ TYPE A1-M

LEVELS: 2-7 LEVEL: 8 LEVEL: 11

LEVELS: 2-7

LEVEL: 8

TYPE B1 \_\_\_\_\_\_ TYPE B1M

LEVELS: 2-7

LEVELS: 2-7

LEVELS: 2-7

TYPE C1-C10 \_\_\_\_\_\_ TYPE C1M-C10M

LEVEL: 10

LEVELS: 11 LEVEL: 12 LEVEL: 13-18 LEVEL: 12

TYPE C11-C20 \_\_\_\_\_\_ TYPE C11M-C20M

LEVELS: 19-28

LEVELS: 19-28

TYPE C21-C30 \_\_\_\_\_\_ TYPE C21M-C30M

LEVELS: 29-39

LEVELS: 29-39

TYPE C31-C41 \_\_\_\_\_\_ TYPE C31M-C41M

LEVELS: 40-50

TYPE A1 M-A10 M & A39 M

LEVELS: 11 LEVEL: 12 LEVEL: 13-19 LEVEL: 13-19

TYPE A11-A20 \_\_\_\_\_\_ TYPE A11M-A20M

LEVELS: 20-29

TYPE A21-A30 \_\_\_\_\_\_ TYPE A21M-A30M

LEVELS: 30-40

TYPE A31 M -A38 M, A40 M & A41 M

A31-A38, A40 & A41 \_\_\_\_\_\_

LEVELS 41-50

LEVELS 41-50

SUPER LUXURY FLOOR PLANS TYPE A1-A10 \_\_\_\_\_\_ TYPE A1M-A10M

LEVELS 51-60

TYPE A1-A10 \_\_\_\_\_\_ TYPE A1M-A10M

LEVELS 51-60

LEVELS 51-60