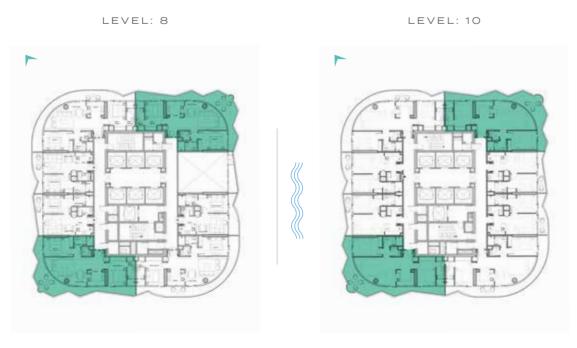

DAMAC

SHEIKH ZAYED ROAD, DUBAI

LUXURY FLOOR PLANS TYPE A1, A2 \_\_\_\_\_\_ TYPE A1-M

LEVELS: 2-7 LEVEL: 8 LEVEL: 11

LEVELS: 2-7

LEVEL: 8

TYPE B1 \_\_\_\_\_\_ TYPE B1M

LEVELS: 2-7

LEVELS: 2-7

LEVELS: 2-7

TYPE C1-C10 \_\_\_\_\_\_ TYPE C1M-C10M

LEVEL: 10

LEVELS: 11 LEVEL: 12 LEVEL: 13-18 LEVEL: 12

TYPE C11-C20 \_\_\_\_\_\_ TYPE C11M-C20M

LEVELS: 19-28

LEVELS: 19-28

TYPE C21-C30 \_\_\_\_\_\_ TYPE C21M-C30M

LEVELS: 29-39

LEVELS: 29-39

TYPE C31-C41 \_\_\_\_\_\_ TYPE C31M-C41M

LEVELS: 40-50

TYPE A1 M-A10 M & A39 M

LEVELS: 11 LEVEL: 12 LEVEL: 13-19 LEVEL: 13-19

TYPE A11-A20 \_\_\_\_\_\_ TYPE A11M-A20M

LEVELS: 20-29

TYPE A21-A30 \_\_\_\_\_\_ TYPE A21M-A30M

LEVELS: 30-40

TYPE A31 M -A38 M, A40 M & A41 M

A31-A38, A40 & A41 \_\_\_\_\_\_

LEVELS 41-50

LEVELS 41-50

SUPER LUXURY FLOOR PLANS TYPE A1-A10 \_\_\_\_\_\_ TYPE A1M-A10M

LEVELS 51-60

TYPE A1-A10 \_\_\_\_\_\_ TYPE A1M-A10M

LEVELS 51-60

LEVELS 51-60