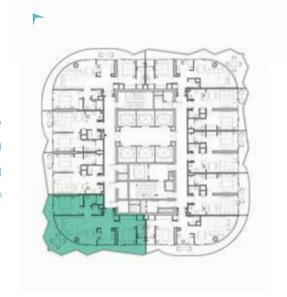

DAMAC

SHEIKH ZAYED ROAD, DUBAI

LUXURY FLOOR PLANS TYPE A1, A2 \_\_\_\_\_\_ TYPE A1-M

LEVELS: 2-7 LEVEL: 8 LEVEL: 11

LEVELS: 2-7

LEVEL: 8

TYPE B1 \_\_\_\_\_\_ TYPE B1M

LEVELS: 2-7

LEVELS: 2-7

LEVELS: 2-7

TYPE C1-C10 \_\_\_\_\_\_ TYPE C1M-C10M

LEVEL: 10

LEVELS: 11 LEVEL: 12 LEVEL: 13-18 LEVEL: 12

TYPE C11-C20 \_\_\_\_\_\_ TYPE C11M-C20M

LEVELS: 19-28

LEVELS: 19-28