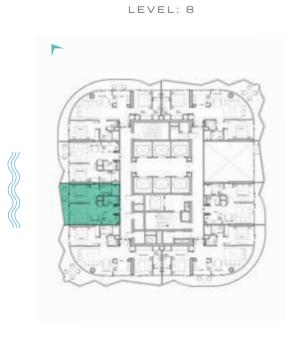

DAMAC

SHEIKH ZAYED ROAD, DUBAI

LUXURY FLOOR PLANS TYPE A1, A2 \_\_\_\_\_\_ TYPE A1-M

LEVELS: 2-7 LEVEL: 8 LEVEL: 11

LEVELS: 2-7

LEVEL: 8

TYPE B1 \_\_\_\_\_\_ TYPE B1M

LEVELS: 2-7