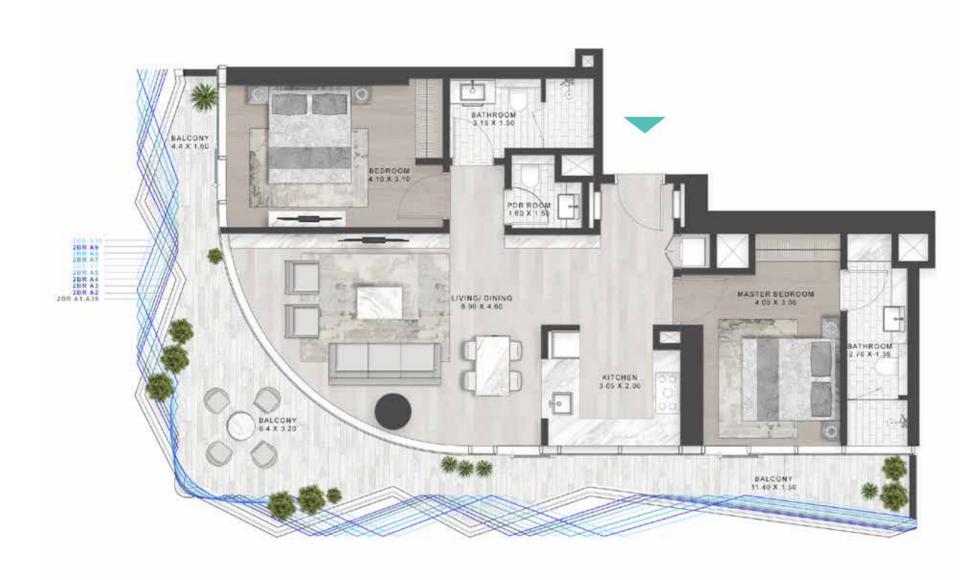

DAMAC

SHEIKH ZAYED ROAD, DUBAI

LUXURY FLOOR PLANS TYPE A1, A2 \_\_\_\_\_\_ TYPE A1-M

LEVELS: 2-7 LEVEL: 8 LEVEL: 11

LEVELS: 2-7

LEVEL: 8

TYPE B1 \_\_\_\_\_\_ TYPE B1M

LEVELS: 2-7