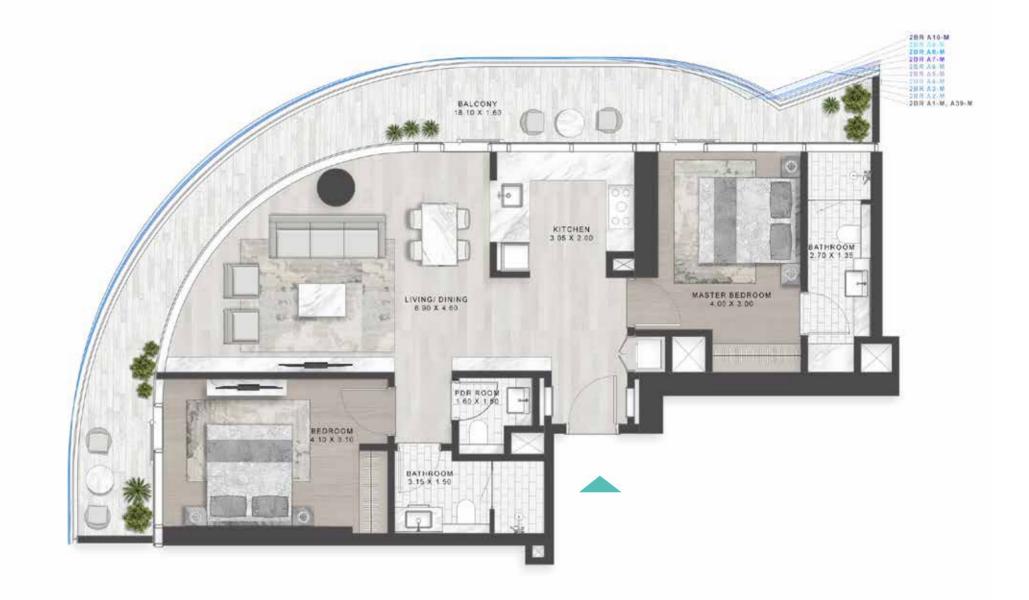

TYPE C21-C30 \_\_\_\_\_\_ TYPE C21M-C30M

LEVELS: 29-39

LEVELS: 29-39

TYPE C31-C41 \_\_\_\_\_\_ TYPE C31M-C41M

LEVELS: 40-50

TYPE A1 M-A10 M & A39 M

LEVELS: 11 LEVEL: 12 LEVEL: 13-19 LEVEL: 13-19

TYPE A11-A20 \_\_\_\_\_\_ TYPE A11M-A20M

LEVELS: 20-29

TYPE A21-A30 \_\_\_\_\_\_ TYPE A21M-A30M

LEVELS: 30-40

TYPE A31 M -A38 M, A40 M & A41 M

A31-A38, A40 & A41 \_\_\_\_\_\_

LEVELS 41-50

LEVELS 41-50

SUPER LUXURY FLOOR PLANS TYPE A1-A10 \_\_\_\_\_\_ TYPE A1M-A10M