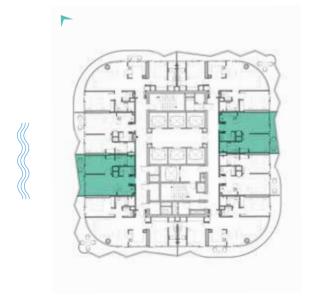

LEVELS: 2-7

LEVELS: 2-7

TYPE C1-C10 \_\_\_\_\_\_ TYPE C1M-C10M

LEVEL: 10

LEVELS: 11 LEVEL: 12 LEVEL: 13-18 LEVEL: 12

TYPE C11-C20 \_\_\_\_\_\_ TYPE C11M-C20M

LEVELS: 19-28

LEVELS: 19-28

TYPE C21-C30 \_\_\_\_\_\_ TYPE C21M-C30M

LEVELS: 29-39

LEVELS: 29-39

TYPE C31-C41 \_\_\_\_\_\_ TYPE C31M-C41M

LEVELS: 40-50

TYPE A1 M-A10 M & A39 M

LEVELS: 11 LEVEL: 12 LEVEL: 13-19 LEVEL: 13-19

TYPE A11-A20 \_\_\_\_\_\_ TYPE A11M-A20M