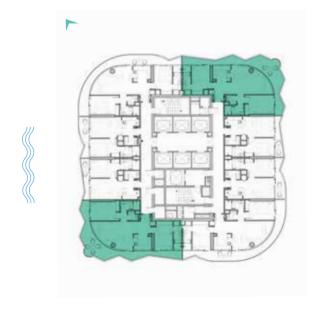

DAMAC

SHEIKH ZAYED ROAD, DUBAI

LUXURY FLOOR PLANS TYPE A1, A2 \_\_\_\_\_\_ TYPE A1-M

LEVELS: 2-7 LEVEL: 8 LEVEL: 11

LEVELS: 2-7

LEVEL: 8

TYPE B1 \_\_\_\_\_\_ TYPE B1M

LEVELS: 2-7

LEVELS: 2-7

LEVELS: 2-7

TYPE C1-C10 \_\_\_\_\_\_ TYPE C1M-C10M

LEVEL: 10

LEVELS: 11 LEVEL: 12 LEVEL: 13-18 LEVEL: 12

TYPE C11-C20 \_\_\_\_\_\_ TYPE C11M-C20M

LEVELS: 19-28

LEVELS: 19-28

TYPE C21-C30 \_\_\_\_\_\_ TYPE C21M-C30M

LEVELS: 29-39

LEVELS: 29-39

TYPE C31-C41 \_\_\_\_\_\_ TYPE C31M-C41M

LEVELS: 40-50

TYPE A1 M-A10 M & A39 M

LEVELS: 11 LEVEL: 12 LEVEL: 13-19 LEVEL: 13-19

TYPE A11-A20 \_\_\_\_\_\_ TYPE A11M-A20M

LEVELS: 20-29

TYPE A21-A30 \_\_\_\_\_\_ TYPE A21M-A30M

LEVELS: 30-40

TYPE A31 M -A38 M, A40 M & A41 M

A31-A38, A40 & A41 \_\_\_\_\_\_

LEVELS 41-50

LEVELS 41-50

SUPER LUXURY FLOOR PLANS TYPE A1-A10 \_\_\_\_\_\_ TYPE A1M-A10M

LEVELS 51-60

TYPE A1-A10 \_\_\_\_\_\_ TYPE A1M-A10M

LEVELS 51-60

LEVELS 51-60