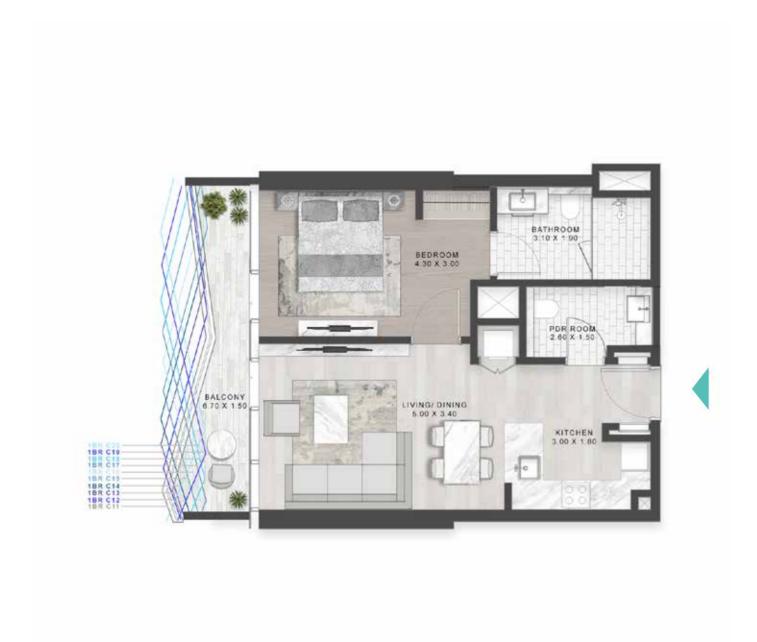

LEVELS: 2-7

LEVELS: 2-7

TYPE C1-C10 \_\_\_\_\_\_ TYPE C1M-C10M

LEVEL: 10

LEVELS: 11 LEVEL: 12 LEVEL: 13-18 LEVEL: 12

TYPE C11-C20 \_\_\_\_\_\_ TYPE C11M-C20M

LEVELS: 19-28

LEVELS: 19-28