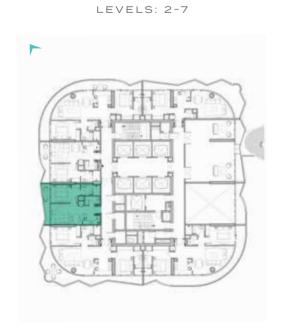

DAMAC

SHEIKH ZAYED ROAD, DUBAI

LUXURY FLOOR PLANS TYPE A1, A2 \_\_\_\_\_\_ TYPE A1-M

LEVELS: 2-7 LEVEL: 8 LEVEL: 11

LEVELS: 2-7

LEVEL: 8

TYPE B1 \_\_\_\_\_\_ TYPE B1M

LEVELS: 2-7