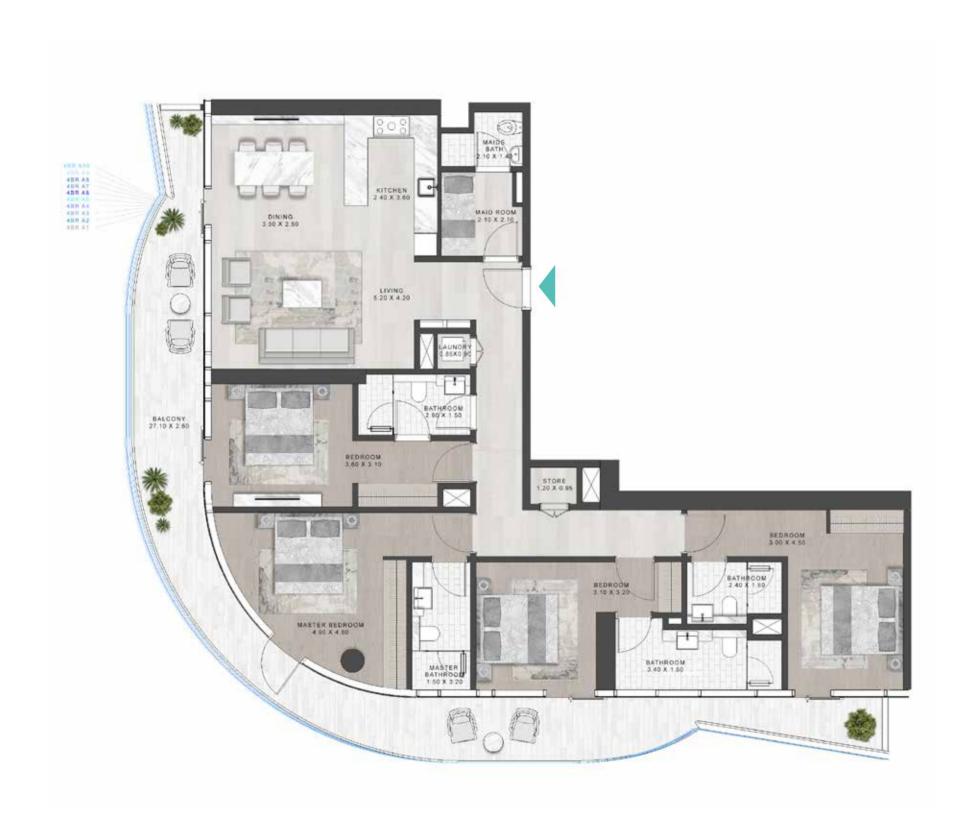

LEVELS: 2-7

LEVELS: 2-7

TYPE C1-C10 \_\_\_\_\_\_ TYPE C1M-C10M

LEVEL: 10

LEVELS: 11 LEVEL: 12 LEVEL: 13-18 LEVEL: 12

TYPE C11-C20 \_\_\_\_\_\_ TYPE C11M-C20M

LEVELS: 19-28

LEVELS: 19-28