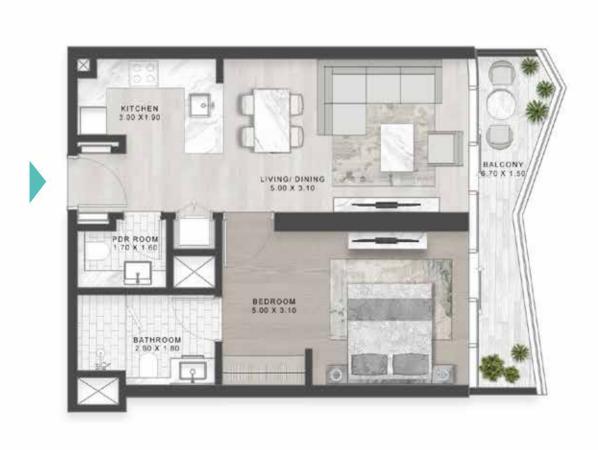

DAMAC

SHEIKH ZAYED ROAD, DUBAI

LUXURY FLOOR PLANS TYPE A1, A2 \_\_\_\_\_\_ TYPE A1-M

LEVELS: 2-7 LEVEL: 8 LEVEL: 11

LEVELS: 2-7

LEVEL: 8

TYPE B1 \_\_\_\_\_\_ TYPE B1M

LEVELS: 2-7

LEVELS: 2-7

LEVELS: 2-7

TYPE C1-C10 \_\_\_\_\_\_ TYPE C1M-C10M

LEVEL: 10

LEVELS: 11 LEVEL: 12 LEVEL: 13-18 LEVEL: 12

TYPE C11-C20 \_\_\_\_\_\_ TYPE C11M-C20M

LEVELS: 19-28

LEVELS: 19-28

TYPE C21-C30 \_\_\_\_\_\_ TYPE C21M-C30M

LEVELS: 29-39

LEVELS: 29-39

TYPE C31-C41 \_\_\_\_\_\_ TYPE C31M-C41M

LEVELS: 40-50

TYPE A1 M-A10 M & A39 M

LEVELS: 11 LEVEL: 12 LEVEL: 13-19 LEVEL: 13-19

TYPE A11-A20 \_\_\_\_\_\_ TYPE A11M-A20M

LEVELS: 20-29

TYPE A21-A30 \_\_\_\_\_\_ TYPE A21M-A30M

LEVELS: 30-40

TYPE A31 M -A38 M, A40 M & A41 M

A31-A38, A40 & A41 \_\_\_\_\_\_

LEVELS 41-50

LEVELS 41-50

SUPER LUXURY FLOOR PLANS TYPE A1-A10 \_\_\_\_\_\_ TYPE A1M-A10M

LEVELS 51-60

TYPE A1-A10 \_\_\_\_\_\_ TYPE A1M-A10M

LEVELS 51-60

LEVELS 51-60