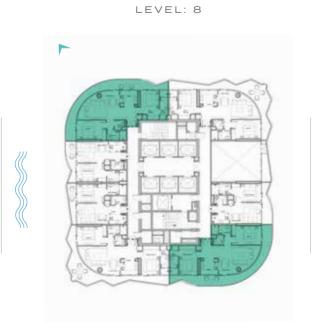

DAMAC

SHEIKH ZAYED ROAD, DUBAI

LUXURY FLOOR PLANS TYPE A1, A2 \_\_\_\_\_\_ TYPE A1-M

LEVELS: 2-7 LEVEL: 8 LEVEL: 11

LEVELS: 2-7

LEVEL: 8

TYPE B1 \_\_\_\_\_\_ TYPE B1M

LEVELS: 2-7