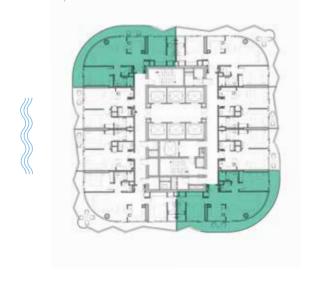

LEVELS: 20-29

TYPE A21-A30 \_\_\_\_\_\_ TYPE A21M-A30M

LEVELS: 30-40

TYPE A31 M -A38 M, A40 M & A41 M

A31-A38, A40 & A41 \_\_\_\_\_\_

LEVELS 41-50

LEVELS 41-50

SUPER LUXURY FLOOR PLANS TYPE A1-A10 \_\_\_\_\_\_ TYPE A1M-A10M