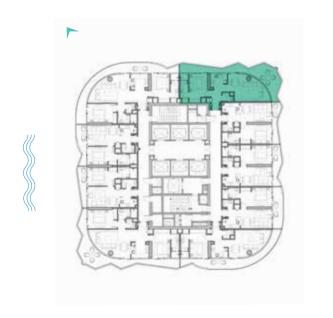

DAMAC

SHEIKH ZAYED ROAD, DUBAI

LUXURY FLOOR PLANS TYPE A1, A2 \_\_\_\_\_\_ TYPE A1-M

LEVELS: 2-7 LEVEL: 8 LEVEL: 11

LEVELS: 2-7

LEVEL: 8

TYPE B1 \_\_\_\_\_\_ TYPE B1M

LEVELS: 2-7