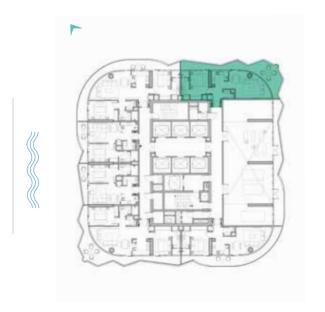

DAMAC

SHEIKH ZAYED ROAD, DUBAI

LUXURY FLOOR PLANS TYPE A1, A2 \_\_\_\_\_\_ TYPE A1-M

LEVELS: 2-7 LEVEL: 8 LEVEL: 11

LEVELS: 2-7

LEVEL: 8

TYPE B1 \_\_\_\_\_\_ TYPE B1M

LEVELS: 2-7