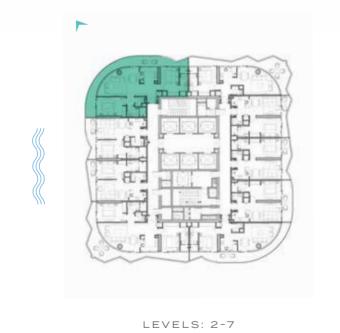

DAMAC

SHEIKH ZAYED ROAD, DUBAI

LUXURY FLOOR PLANS TYPE A1, A2 \_\_\_\_\_\_ TYPE A1-M

LEVELS: 2-7 LEVEL: 8 LEVEL: 11

LEVELS: 2-7

LEVEL: 8

TYPE B1 \_\_\_\_\_\_ TYPE B1M

LEVELS: 2-7