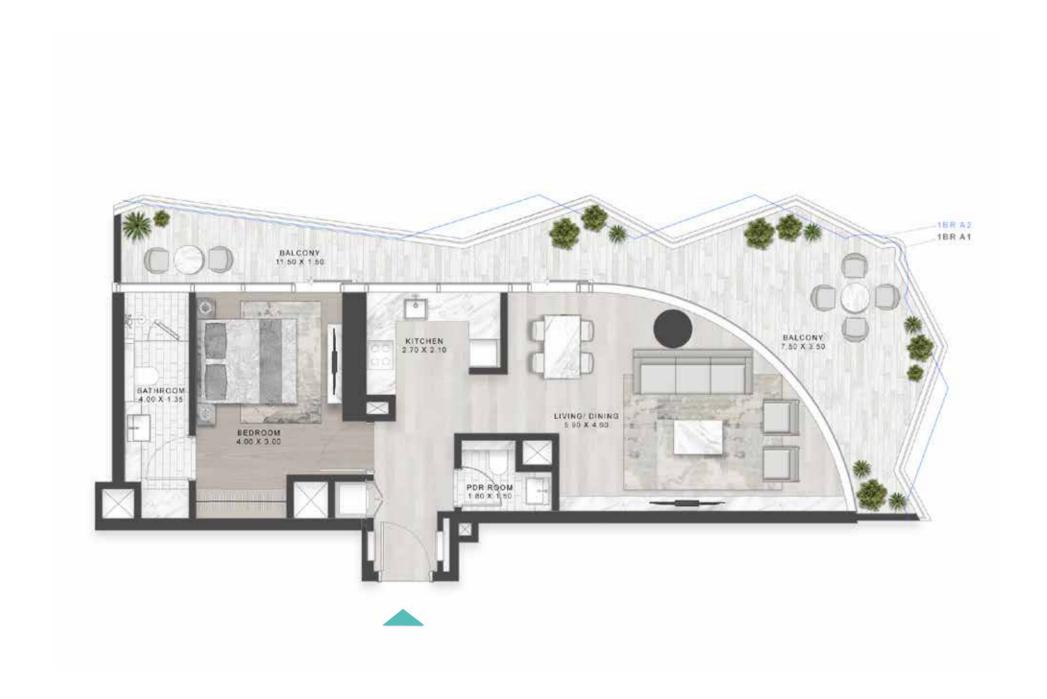

DAMAC

SHEIKH ZAYED ROAD, DUBAI

LUXURY FLOOR PLANS TYPE A1, A2 \_\_\_\_\_\_ TYPE A1-M

LEVELS: 2-7 LEVEL: 8 LEVEL: 11

LEVELS: 2-7

LEVEL: 8

TYPE B1 \_\_\_\_\_\_ TYPE B1M

LEVELS: 2-7