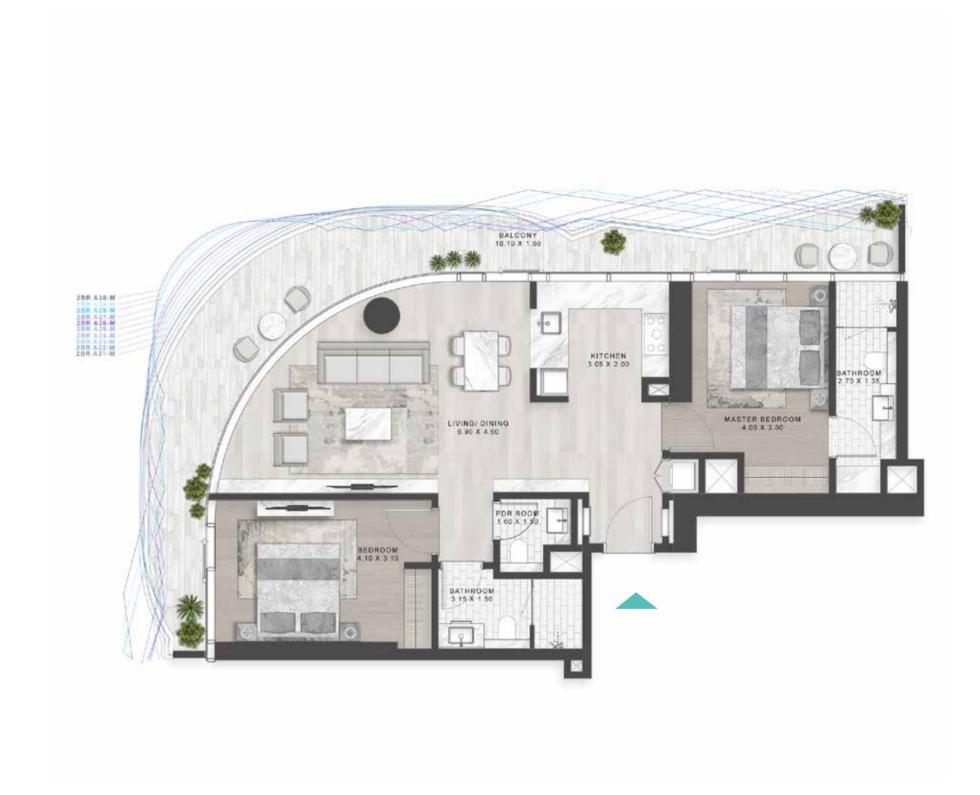

LEVELS: 20-29

TYPE A21-A30 \_\_\_\_\_\_ TYPE A21M-A30M

LEVELS: 30-40

TYPE A31 M -A38 M, A40 M & A41 M

A31-A38, A40 & A41 \_\_\_\_\_\_

LEVELS 41-50

LEVELS 41-50

SUPER LUXURY FLOOR PLANS TYPE A1-A10 \_\_\_\_\_\_ TYPE A1M-A10M