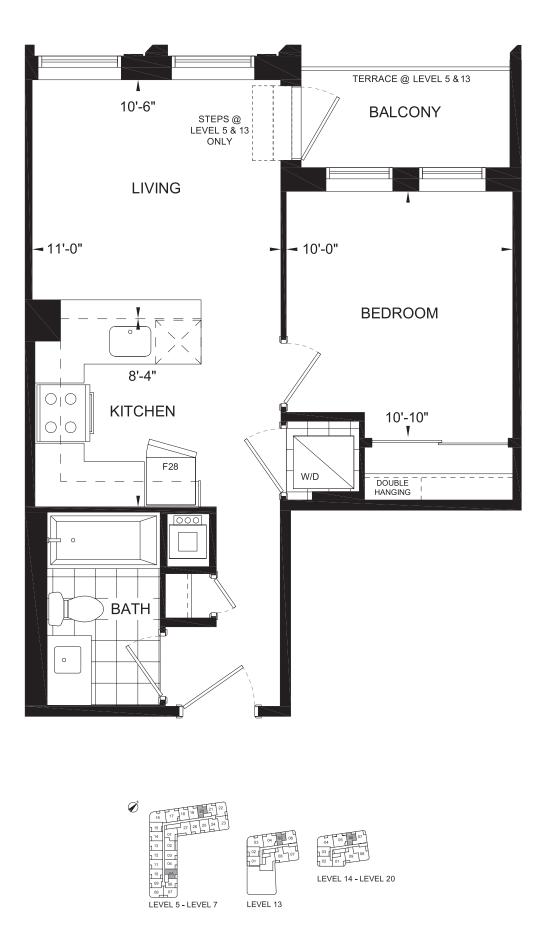

+ Balcony: 35 SQFT (Level 6-7, 14-19)

Plans and specifications are subject to change without notice. Actual usable floor space may vary from stated floor area. Furniture is for illustration purposes only. Features identified as "optional" or "Opt" are additional cost. E & O. E.