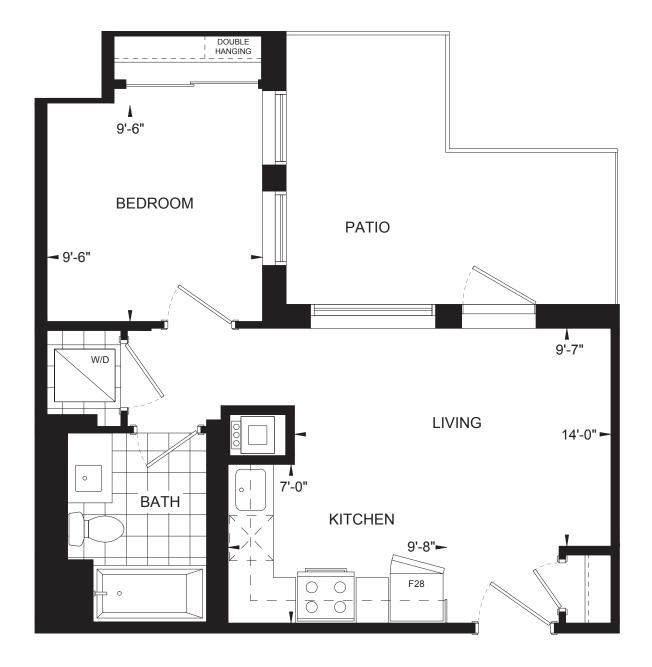

1F

CHIRSTOPHER 505 SQFT + Patio: 110 SQFT (Level 1)

Plans and specifications are subject to change without notice. Actual usable floor space may vary from stated floor area. Furniture is for illustration purposes only. Features identified as "optional" or "Opt" are additional cost. E & O. E.