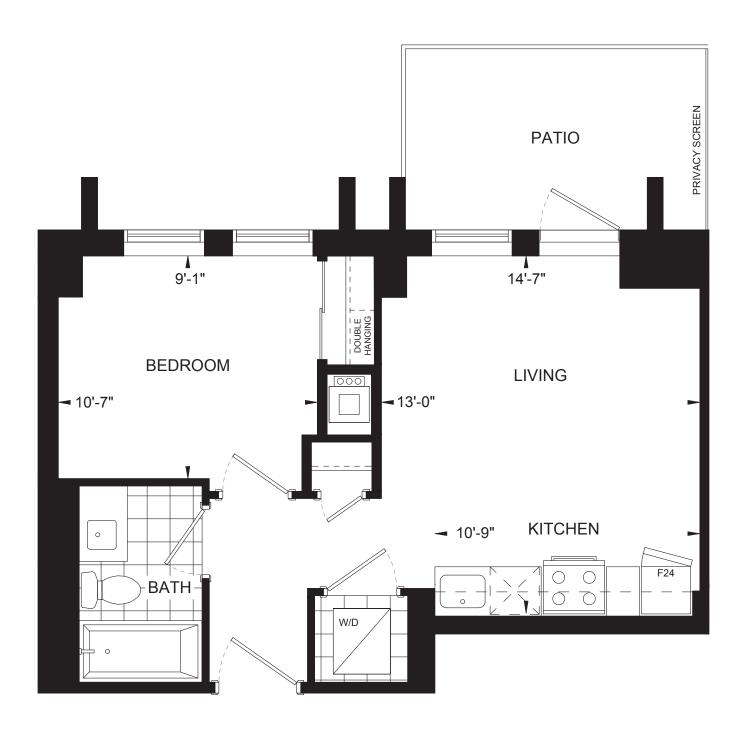

1F

CHIRSTOPHER 505 SQFT + Patio: 110 SQFT (Level 1)

Plans and specifications are subject to change without notice. Actual usable floor space may vary from stated floor area. Furniture is for illustration purposes only. Features identified as "optional" or "Opt" are additional cost. E & O. E.