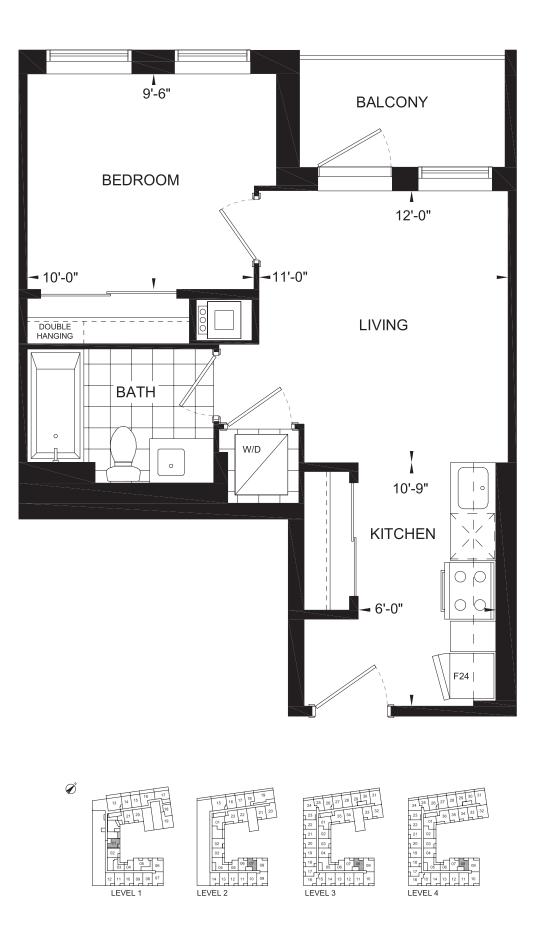

LEVEL 3

LEVEL 4

Plans and specifications are subject to change without notice. Actual usable floor space may vary from stated floor area. Furniture is for illustration purposes only. Features identified as "optional" or "Opt" are additional cost. E & O. E.