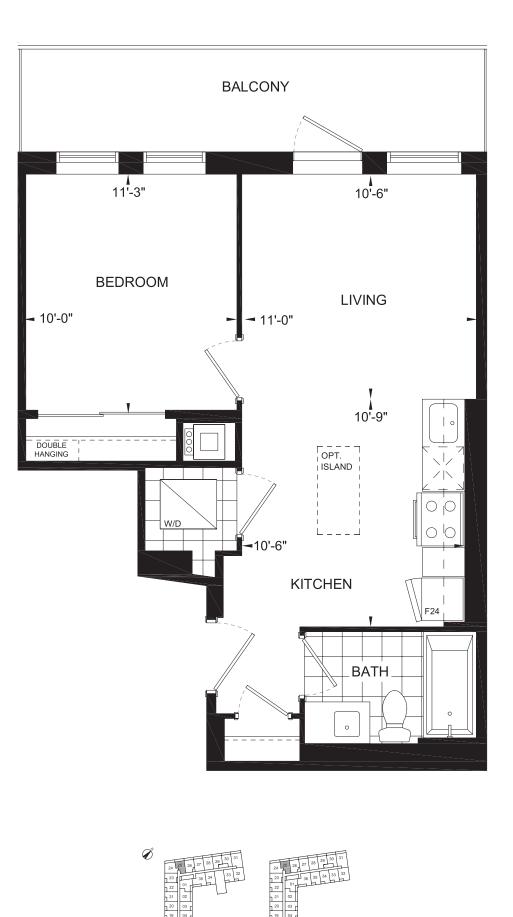

LEVEL 3

LEVEL 4

Plans and specifications are subject to change without notice. Actual usable floor space may vary from stated floor area. Furniture is for illustration purposes only. Features identified as "optional" or "Opt" are additional cost. E & O. E.

Plans and specifications are subject to change without notice. Actual usable floor space may vary from stated floor area. Furniture is for illustration purposes only. Features identified as "optional" or "Opt" are additional cost. E & O. E.