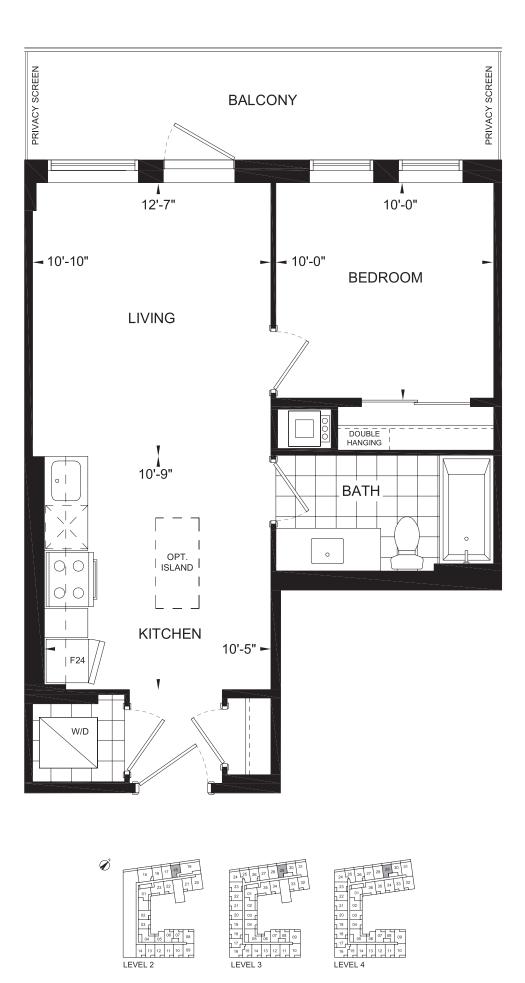

110 SQFT (Level 1)















Plans and specifications are subject to change without notice. Actual usable floor space may vary from stated floor area. Furniture is for illustration purposes only. Features identified as "optional" or "Opt" are additional cost. E & O. E.

LEVEL 3

LEVEL 4









Plans and specifications are subject to change without notice. Actual usable floor space may vary from stated floor area. Furniture is for illustration purposes only. Features identified as "optional" or "Opt" are additional cost. E & O. E.











Plans and specifications are subject to change without notice. Actual usable floor space may vary from stated floor area. Furniture is for illustration purposes only. Features identified as "optional" or "Opt" are additional cost. E & O. E.









Plans and specifications are subject to change without notice. Actual usable floor space may vary from stated floor area. Furniture is for illustration purposes only. Features identified as "optional" or "Opt" are additional cost. E & O. E.

BRANT**haven** 











Plans and specifications are subject to change without notice. Actual usable floor space may vary from stated floor area. Furniture is for illustration purposes only. Features identified as "optional" or "Opt" are additional cost. E & O. E.

BRANT**haven** 









Plans and specifications are subject to change without notice. Actual usable floor space may vary from stated floor area. Furniture is for illustration purposes only. Features identified as "optional" or "Opt" are additional cost. E & O. E.