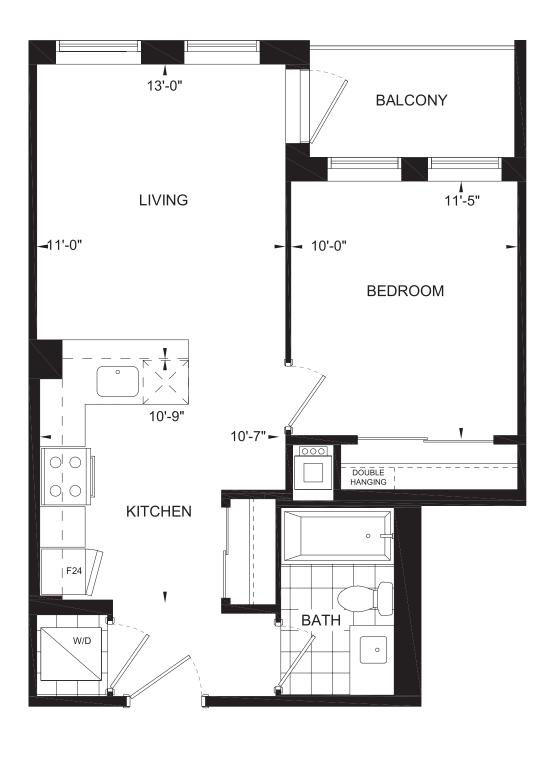

1D

Plans and specifications are subject to change without notice. Actual usable floor space may vary from stated floor area. Furniture is for illustration purposes only. Features identified as "optional" or "Opt" are additional cost. E & O. E.

+ Balcony: 35 SQFT (Level 6-7, 14-19)

Plans and specifications are subject to change without notice. Actual usable floor space may vary from stated floor area. Furniture is for illustration purposes only. Features identified as "optional" or "Opt" are additional cost. E & O. E.