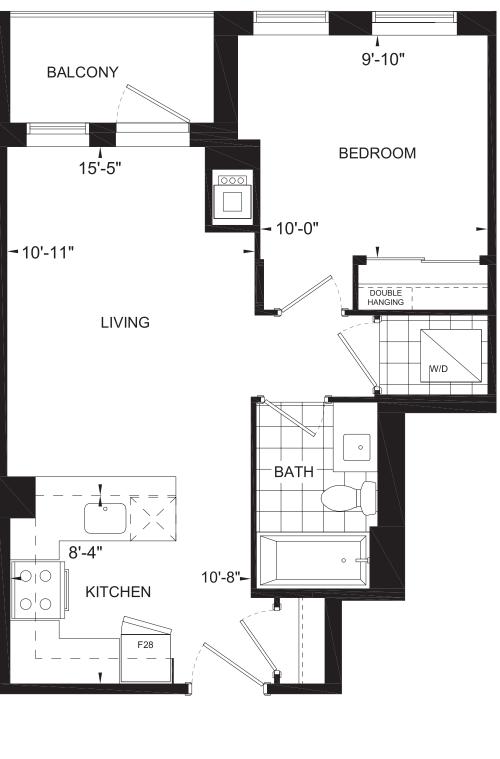

LEVEL 3

LEVEL 4

Plans and specifications are subject to change without notice. Actual usable floor space may vary from stated floor area. Furniture is for illustration purposes only. Features identified as "optional" or "Opt" are additional cost. E & O. E.