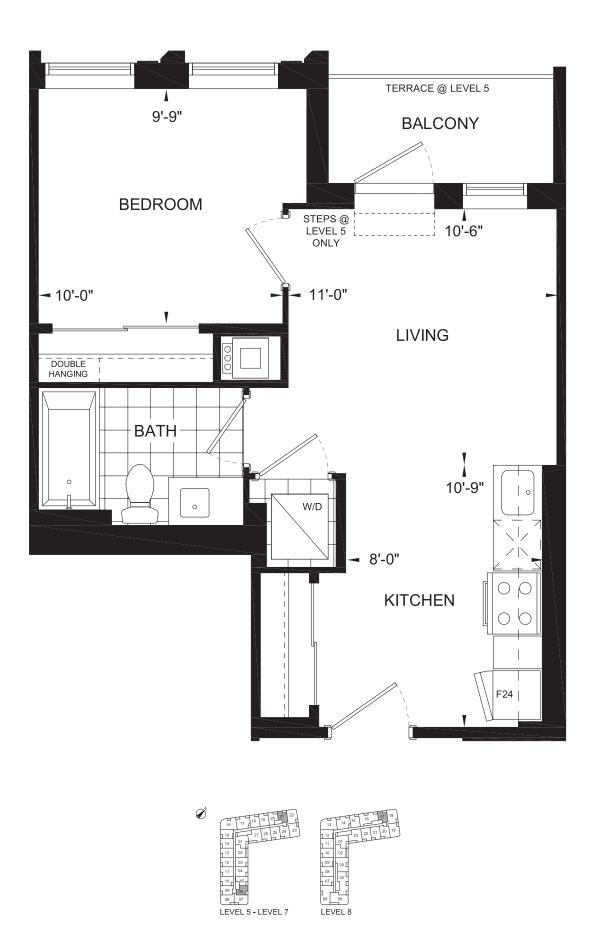

1D

Plans and specifications are subject to change without notice. Actual usable floor space may vary from stated floor area. Furniture is for illustration purposes only. Features identified as "optional" or "Opt" are additional cost. E & O. E.