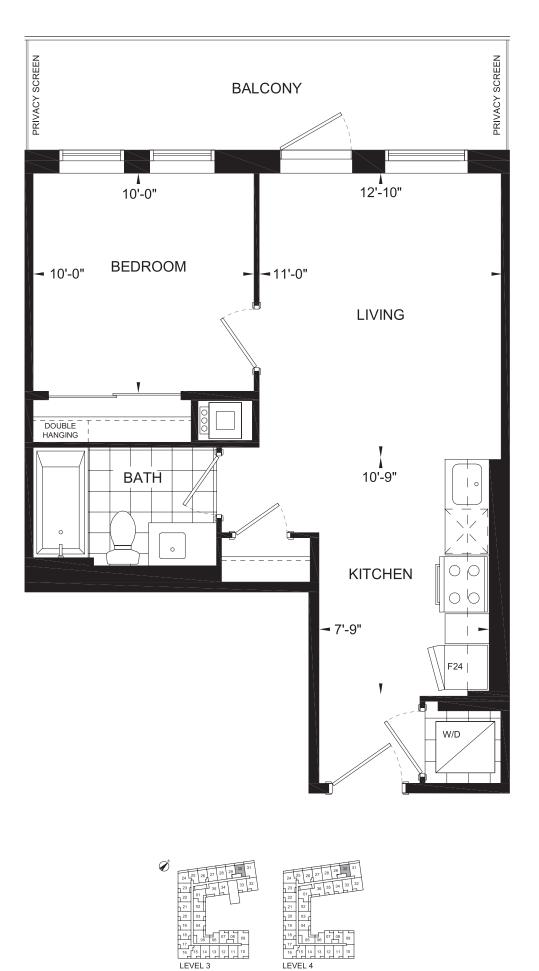

LEVEL 3

LEVEL 4

Plans and specifications are subject to change without notice. Actual usable floor space may vary from stated floor area. Furniture is for illustration purposes only. Features identified as "optional" or "Opt" are additional cost. E & O. E.

Plans and specifications are subject to change without notice. Actual usable floor space may vary from stated floor area. Furniture is for illustration purposes only. Features identified as "optional" or "Opt" are additional cost. E & O. E.