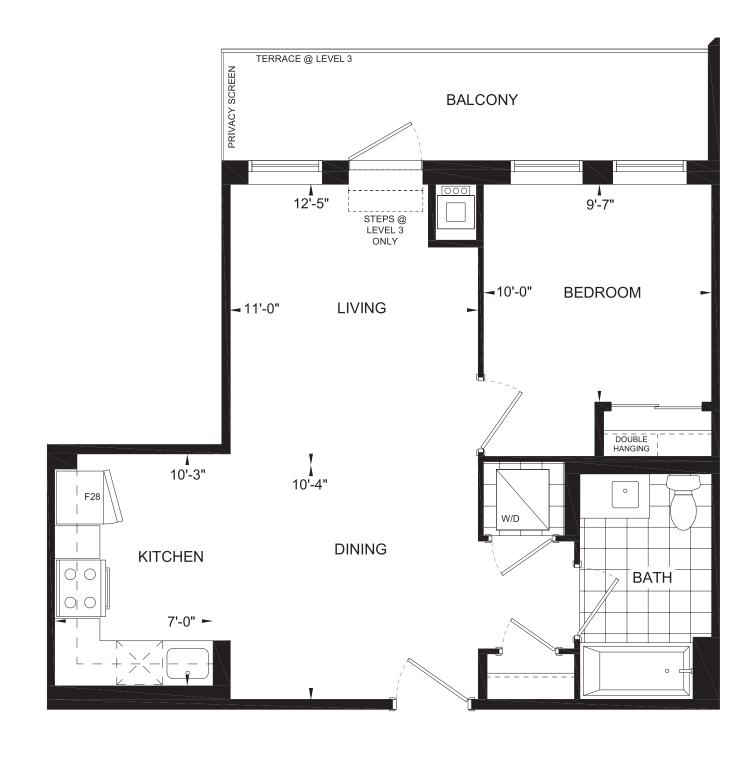

1F

CHIRSTOPHER 505 SQFT + Patio: 110 SQFT (Level 1)

Plans and specifications are subject to change without notice. Actual usable floor space may vary from stated floor area. Furniture is for illustration purposes only. Features identified as "optional" or "Opt" are additional cost. E & O. E.