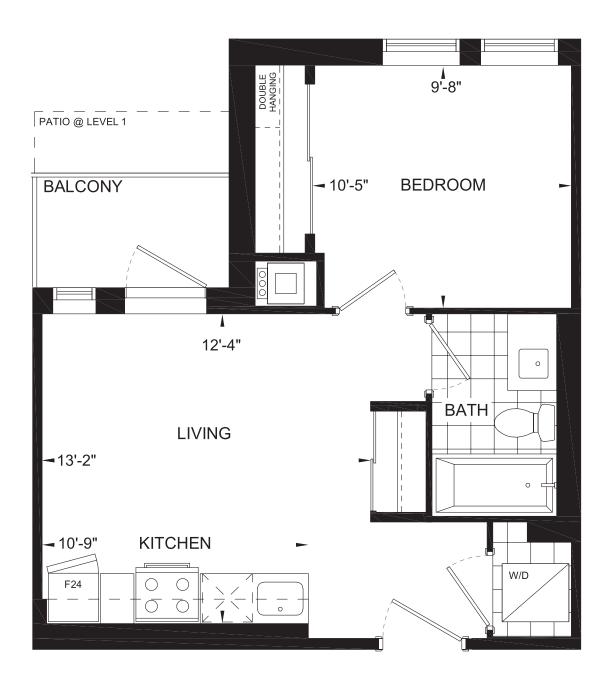

1D

Plans and specifications are subject to change without notice. Actual usable floor space may vary from stated floor area. Furniture is for illustration purposes only. Features identified as "optional" or "Opt" are additional cost. E & O. E.