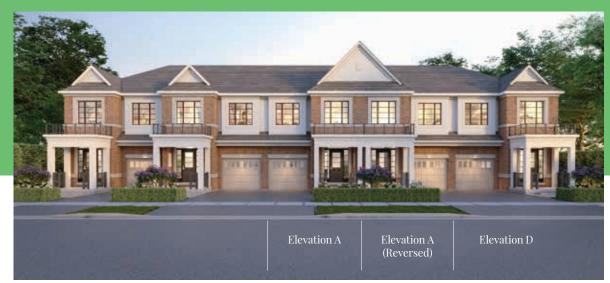

#### GREAT GULF WHITBY MEADOWS

# Towns

### Pine

THREE BEDROOM WT-3

Elevation A - 1,820 sq. ft. Elevation C - 1,820 sq. ft. Elevation D - 1,875 sq. ft. (end)







#### 回 GREAT GULF

### Pine

THREE BEDROOM

Elevation A - 1,820 sq. ft.

WT-3

## Towns

All dimensions and floor plans are approximate. Sizes and specifications are subject to change without notice. Actual useable space may vary from the stated floor area.

\*All illustrations are artist's concept. Landscaping hardscaping and exterior lighting are not included in the purchase price. Some items shown may be upgrades. E. & O.E. June 2023.



Ground Floor - Elevation A





Basement - Elevation A

Second Floor - Elevation A



## Pine

THREE BEDROOM

Elevation C - 1,820 sq. ft

WT-3

## Towns

All dimensions and floor plans are approximate. Sizes and specifications are subject to change without notice. Actual useable space may vary from the stated floor area.

\*All illustrations are artis