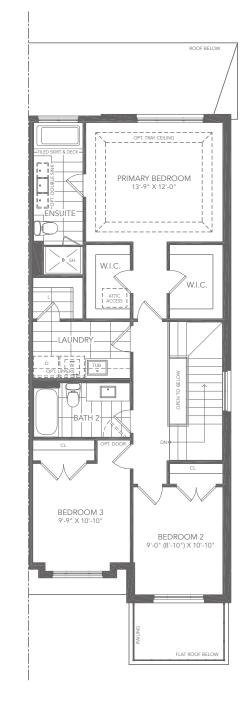

### Pine

THREE BEDROOM WT-3

Elevation A - 1,820 sq. ft. Elevation C - 1,820 sq. ft. Elevation D - 1,875 sq. ft. (end)

### Pine

THREE BEDROOM

Elevation A - 1,820 sq. ft.

WT-3

Ground Floor - Elevation A

Basement - Elevation A

Second Floor - Elevation A