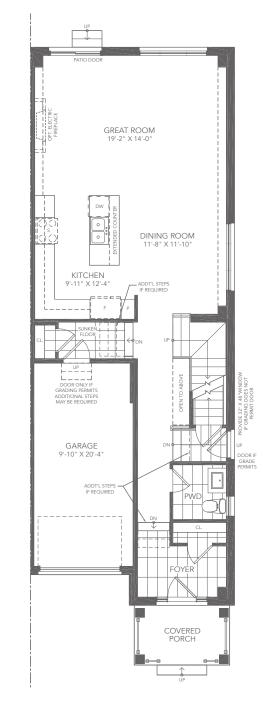

All illustrations are artist's concept. Landscaping hardscaping and exterior lighting are not included in the purchase price. Some items shown may be upgrades. E. & O.E. June 2023.



Ground Floor - Elevation C



Second Floor - Elevation C

#### EGRESS UNFINISHED BASEMENT UTILITY AREA FURN NUH NUH B UNEXCAVATED SUMP PUMP -LOCATION MAY VARY

Basement - Elevation A



#### Pine THREE BEDROOM

Elevation D - 1,875 sq. ft. (end)

WT-3

## Towns

All dimensions and floor plans are approximate. Sizes and specifications are subject to change without notice. Actual useable space may vary from the stated floor area.

\*All illustrations are artist's concept. Landscaping hardscaping and exterior lighting are not included in the purchase price. Some items shown may be upgrades. E. & O.E. June 2023.



Ground Floor - Elevation D





Basement - Elevation D

Second Floor - Elevation D