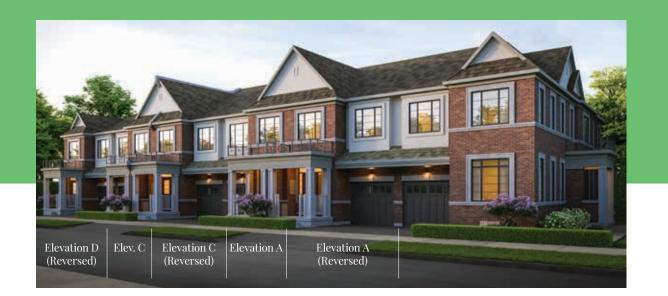

#### GREAT GULF WHITBY MEADOWS

# Towns

### Pine

THREE BEDROOM WT-3

Elevation A - 1,820 sq. ft. Elevation C - 1,820 sq. ft. Elevation D - 1,875 sq. ft. (end)







#### 回 GREAT GULF

### Pine

THREE BEDROOM

Elevation A - 1,820 sq. ft.

WT-3

## Towns

All dimensions and floor plans are approximate. Sizes and specifications are subject to change without notice. Actual useable space may vary from the stated floor area.

\*All illustrations are artist's concept. Landscaping hardscaping and exterior lighting are not included in the purchase price. Some items shown may be upgrades. E. & O.E. June 2023.



Ground Floor - Elevation A





Basement - Elevation A

Second Floor - Elevation A



## Pine

THREE BEDROOM

Elevation C - 1,820 sq. ft

WT-3

## Towns

All dimensions and floor plans are approximate. Sizes and specifications are subject to change without notice. Actual useable space may vary from the stated floor area.

\*All illustrations are art