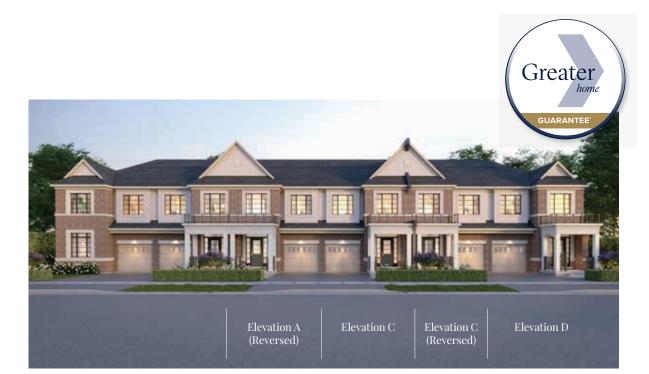

### Pine

THREE BEDROOM WT-3

Elevation A - 1,820 sq. ft. Elevation C - 1,820 sq. ft. Elevation D - 1,875 sq. ft. (end)

### Pine

THREE BEDROOM

Elevation A - 1,820 sq. ft.

WT-3