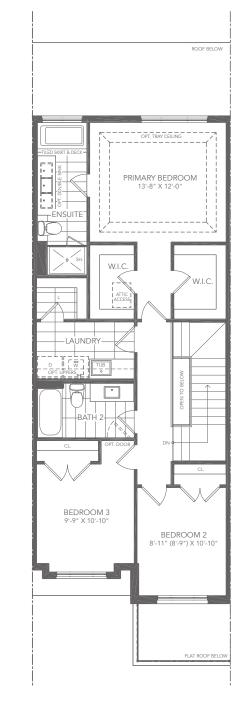

#### GREAT GULF WHITBY MEADOWS

# Towns

### Pine

THREE BEDROOM WT-3

Elevation A - 1,820 sq. ft. Elevation C - 1,820 sq. ft. Elevation D - 1,875 sq. ft. (end)







#### 回 GREAT GULF

### Pine

THREE BEDROOM

Elevation A - 1,820 sq. ft.

WT-3

## Towns

All dimensions and floor plans are approximate. Sizes and specifications are subject to change without notice. Actual useable space may vary from the stated floor area.

\*All illustrations are artist's concept. Landscaping hardscaping and exterior lighting are not included in the purchase price. Some items shown may be upgrades. E. & O.E. June 2023.



Ground Floor - Elevation A





Basement - Elevation A

Second Floor - Elevation A



## Pine

THREE BEDROOM

Elevation C - 1,820 sq. ft

WT-3

## Towns

All dimensions and floor plans are approximate. Sizes and specifications are subject to change without notice. Actual useable space may vary from the stated floor area.

\*All illustrations are artist's concept. Landscaping hardscaping and exterior lighting are not included in the purchase price. Some items shown may be upgrades. E. & O.E. June 2023.



Ground Floor - Elevation C



Second Floor - Elevation C

#### EGRESS UNFINISHED BASEMENT UTILITY AREA FURN NUH NUH B UNEXCAVATED SUMP PUMP -LOCATION MAY VARY

Basement - Elevation A



#### Pine THREE BEDROOM

Elevation D - 1,875 sq. ft. (end)

WT-3

## Towns

All dimensions and floor plans are approximate. Sizes an