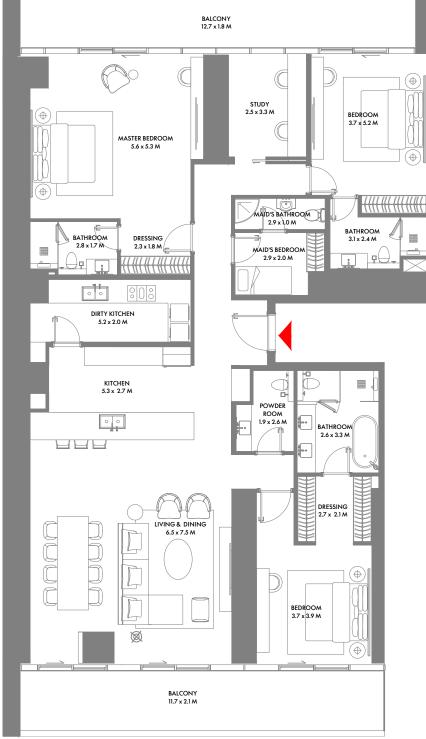

#### 3 Bedroom D

Unit Area: 229.96 Sqm (2,476 Sqft) | Balcony Area: 49.66 Sqm (535 Sqft) | Total Area: 279.62 Sqm (3,011 Sqft)

23RD TO 27TH FLOOR

1-Measurements are indicative 'finish to finish' in Metric & Imperial excluding construction tolerance. 2-Plot/unit dimensions may vary from brochure, and unit types/plans may exist as mirrored versions; 3-All images used are for illustrative purposes only. 5-The developer reserves the right to make alterations, at its absolute discretion, without any liability whatsoever up to the final 'as built' status.

## 14TH TO 27TH FLOOR MAID'S BATHROOM 2.8 X 1.2 M BALCONY 10.5 x 2.1 M

BALCONY 11.0 x 2.0 M