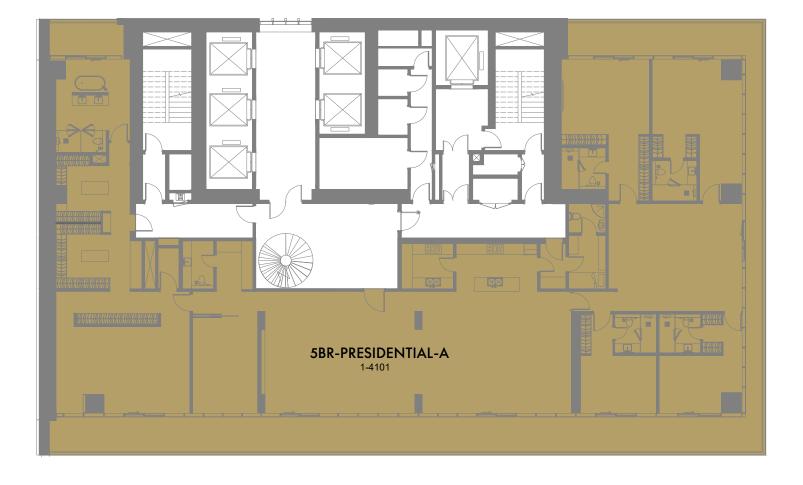

#### **Presidential Suite**

Unit Area: 541.54 Sqm (5,830 Sqft) | Balcony Area: 132.64 Sqm (1,428 Sqft) | Terrace Area: 413.93 Sqm (4,456 Sqft) | Total Area: 1,088.11 Sqm (11,714 Sqft)

41ST FLOOR

1-Measurements are indicative 'finish to finish' in Metric & Imperial excluding construction tolerance. 2-Plot/unit dimensions may vary from brochure, and unit types/plans may exist as mirrored versions; 3-All images used are for illustrative purposes only. 4-Unless stated otherwise, all fittings and interior decorative items shown are for illustrative purposes only. 5-The developer reserves the right to make alterations, at its absolute discretion, without any liability whatsoever up to the final 'as built' status.

#### **Presidential Suite**

123

Unit Area: 541.54 Sqm (5,830 Sqft) | Balcony Area: 132.64 Sqm (1,428 Sqft) | Terrace Area: 413.93 Sqm (4,456 Sqft) | Total Area: 1,088.11 Sqm (11,714 Sqft)

1-Measurements are indicative 'finish to finish' in Metric & Imperial excluding construction tolerance. 2-Plot/unit dimensions may vary from brochure, and unit types/plans may exist as mirrored versions; 3-All images used are for illustrative purposes only. 5-The developer reserves the right to make alterations, at its absolute discretion, without any liability whatsoever up to the final 'as built' status.