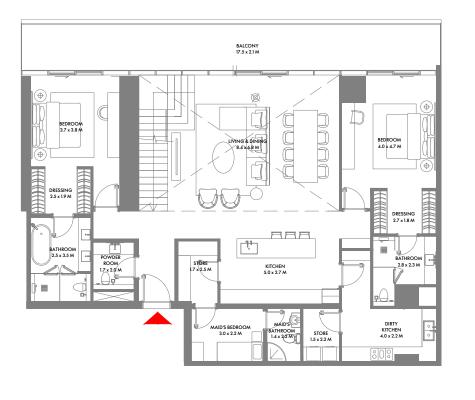

#### 4 Bedroom A

Unit Area: 313.86 Sqm (3,379 Sqft) | Balcony Area: 90.53 Sqm (975 Sqft) | Total Area: 404.39 Sqm (4,354 Sqft)

1-Measurements are indicative 'finish to finish' in Metric & Imperial excluding construction tolerance. 2-Plot/unit dimensions may vary from brochure, and unit types/plans may exist as mirrored versions; 3-All images used are for illustrative purposes only. 5-The developer reserves the right to make alterations, at its absolute discretion, without any liability whatsoever up to the final 'as built' status.

Unit Area: 385.67 Sqm (4,152 Sqft) | Balcony Area: 64.03 Sqm (690 Sqft) | Total Area: 449.70 Sqm (4,842 Sqft)

1-Measurements are indicative 'finish to finish' in Metric & Imperial excluding construction tolerance. 2-Plot/unit dimensions may vary from brochure, and unit types/plans may exist as mirrored versions; 3-All images used are for illustrative purposes only. 4-Unless stated otherwise, all fittings and interior decorative items shown are for illustrative purposes only. 5-The developer reserves the right to make alterations, at its absolute discretion, without any liability whatsoever up to the final 'as built' status.

#### 4 Bedroom C

Unit Area: 299.87 Sqm (3,228 Sqft) | Balcony Area: 62.96 Sqm (678 Sqft) | Total Area: 362.83 Sqm (3,906 Sqft)

1-Measurements are indicative 'finish to finish' in Metric & Imperial excluding construction tolerance. 2-Plot/unit dimensions may vary from brochure, and unit types/plans may exist as mirrored versions; 3-All images used are for illustrative purposes only. 5-The developer reserves the right to make alterations, at its absolute discretion, without any liability whatsoever up to the final 'as built' status.

#### 4 Bedroom B

Unit Area: 309.98 Sqm (3,337 Sqft) | Balcony Area: 64.87 Sqm (699 Sqft) | Total Area: 374.85 Sqm (4,036 Sqft)

1-Measurements are indicative 'finish to finish' in Metric & Imperial excluding construction tolerance. 2-Plot/unit dimensions may vary from brochure, and unit types/plans may exist as mirrored versions; 3-All images used are for illustrative purposes only. 4-Unless stated otherwise, all fittings and interior decorative items shown are for illustrative purposes only. 5-The developer reserves the right to make alterations, at its absolute discretion, without any liability whatsoever up to the final 'as built' status.

#### 4 Bedroom D

Unit Area: 263.22 Sqm (2,834 Sqft) | Balcony Area: 55.33 Sqm (596 Sqft) | Total Area: 318.55 Sqm (3,430 Sqft)

1-Measurements are indicative 'finish to finish' in Metric & Imperial excluding construction tolerance. 2-Plot/unit dimensions may vary from brochure, and unit types/plans may exist as mirrored versions; 3-All images used are for illustrative purposes only. 4-Unless stated otherwise, all fittings and interior decorative items shown are for illustrative purposes only. 5-The developer reserves the right to make alterations, at its absolute discretion, without any liability whatsoever up to the final 'as built' status.

#### 4 Bedroom E

Unit Area: 303.03 Sqm (3,262 Sqft) | Balcony Area: 90.53 Sqm (975 Sqft) | Total Area: 393.56 Sqm (4,237 Sqft)

1-Measurements are indicative 'finish to finish' in Metric & Imperial excluding construction tolerance. 2-Plot/unit dimensions may vary from brochure, and unit types/plans may exist as mirrored versions; 3-All images used are for illustrative purposes only. 5-The developer reserves the right to make alterations, at its absolute discretion, without any liability whatsoever up to the final 'as built' status.