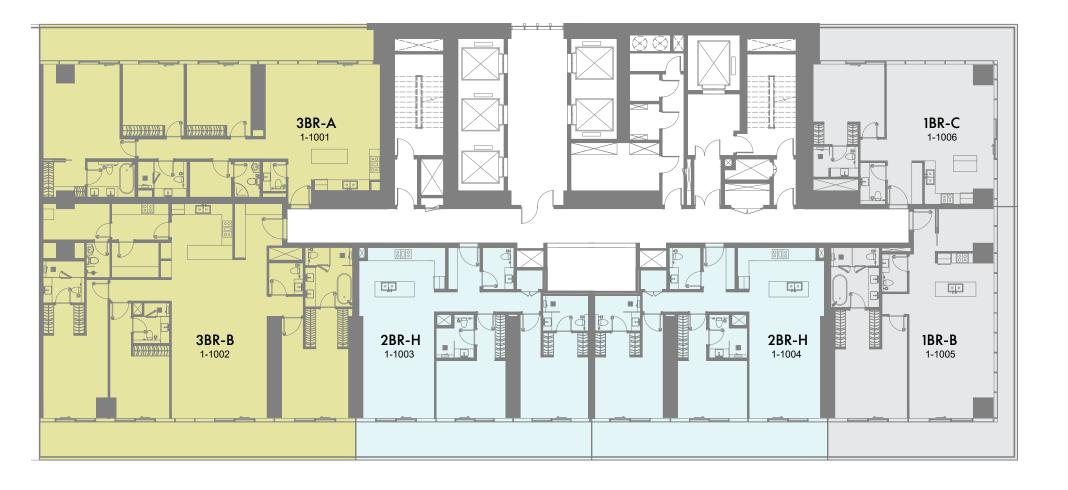

1-Measurements are indicative 'finish to finish' in Metric & Imperial excluding construction tolerance. 2-Plot/unit dimensions may vary from brochure, and unit types/plans may exist as mirrored versions; 3-All images used are for illustrative purposes only. 4-Unless stated otherwise, all fittings and interior decorative items shown are for illustrative purposes only. 5-The developer reserves the right to make alterations, at its absolute discretion, without any liability whatsoever up to the final 'as built' status.