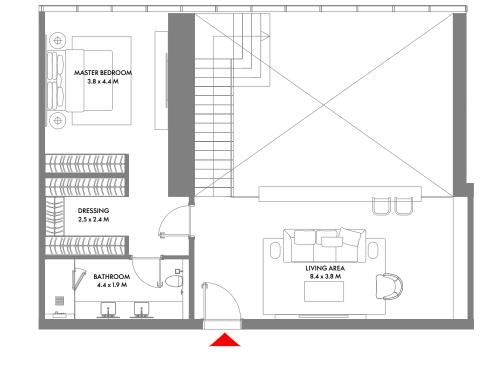

#### 2 Bedroom Duplex A

Unit Area: 254.67 Sqm (2,742 Sqft) | Balcony Area: 26.56 Sqm (286 Sqft) | Total Area: 281.23 Sqm (3,028 Sqft)

1-Measurements are indicative 'finish to finish' in Metric & Imperial excluding construction tolerance. 2-Plot/unit dimensions may vary from brochure, and unit types/plans may exist as mirrored versions; 3-All images used are for illustrative purposes only. 5-The developer reserves the right to make alterations, at its absolute discretion, without any liability whatsoever up to the final 'as built' status.