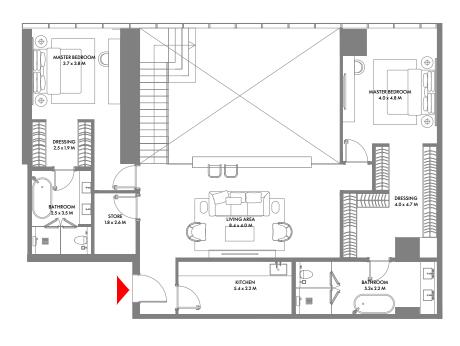

#### 2 Bedroom Duplex A

Unit Area: 254.67 Sqm (2,742 Sqft) | Balcony Area: 26.56 Sqm (286 Sqft) | Total Area: 281.23 Sqm (3,028 Sqft)

1-Measurements are indicative 'finish to finish' in Metric & Imperial excluding construction tolerance. 2-Plot/unit dimensions may vary from brochure, and unit types/plans may exist as mirrored versions; 3-All images used are for illustrative purposes only. 5-The developer reserves the right to make alterations, at its absolute discretion, without any liability whatsoever up to the final 'as built' status.