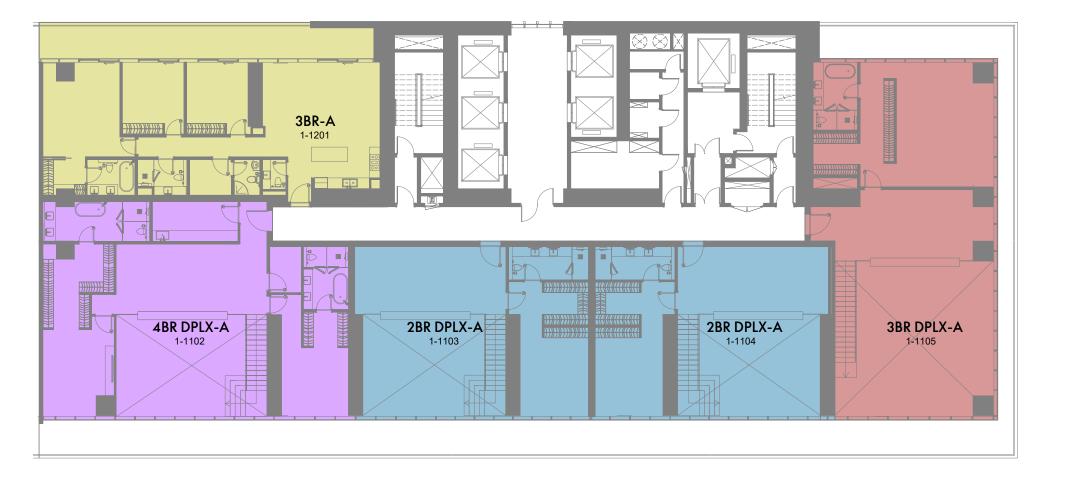

71

1-Measurements are indicative 'finish to finish' in Metric & Imperial excluding construction tolerance. 2-Plot/unit dimensions may vary from brochure, and unit types/plans may exist as mirrored versions; 3-All images used are for illustrative purposes only. 4-Unless stated otherwise, all fittings and interior decorative items shown are for illustrative purposes only. 5-The developer reserves the right to make alterations, at its absolute discretion, without any liability whatsoever up to the final 'as built' status.

1-Measurements are indicative 'finish to finish' in Metric & Imperial excluding construction tolerance. 2-Plot/unit dimensions may vary from brochure, and unit types/plans may exist as mirrored versions; 3-All images used are for illustrative purposes only. 4-Unless stated otherwise, all fittings and interior decorative items shown are for illustrative purposes only. 5-The developer reserves the right to make alterations, at its absolute discretion, without any liability whatsoever up to the final 'as built' status.