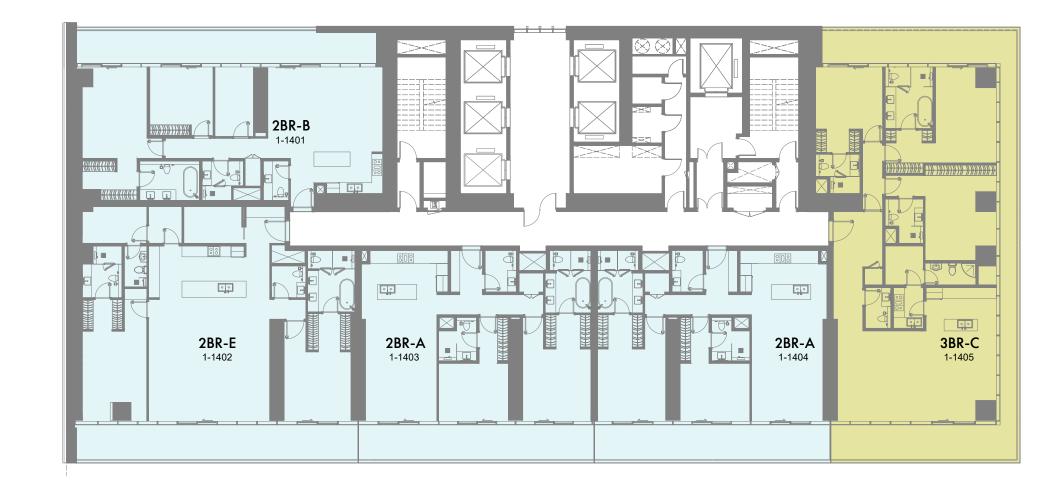

1-Measurements are indicative 'finish to finish' in Metric & Imperial excluding construction tolerance. 2-Plot/unit dimensions may vary from brochure, and unit types/plans may exist as mirrored versions; 3-All images used are for illustrative purposes only. 4-Unless stated otherwise, all fittings and interior decorative items shown are for illustrative purposes only. 5-The developer reserves the right to make alterations, at its absolute discretion, without any liability whatsoever up to the final 'as built' status.