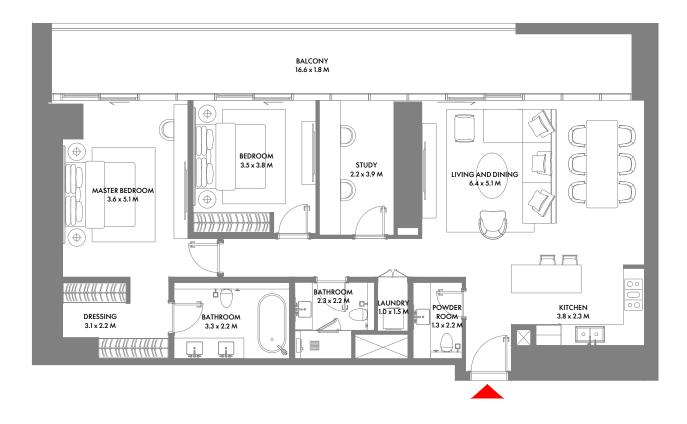

#### 2 Bedroom E

Unit Area: 177.66 Sqm (1,913 Sqft) | Balcony Area: 32.45 Sqm (350 Sqft) | Total Area: 210.11 Sqm (2,263 Sqft)

1-Measurements are indicative 'finish to finish' in Metric & Imperial excluding construction tolerance. 2-Plot/unit dimensions may vary from brochure, and unit types/plans may exist as mirrored versions; 3-All images used are for illustrative purposes only. 4-Unless stated otherwise, all fittings and interior decorative items shown are for illustrative purposes only. 5-The developer reserves the right to make alterations, at its absolute discretion, without any liability whatsoever up to the final 'as built' status.

#### 2 Bedroom F

Unit Area: 137.12 Sqm (1,476 Sqft) | Balcony Area: 25.51 Sqm (275 Sqft) | Total Area: 162.63 Sqm (1,751 Sqft)

1-Measurements are indicative 'finish to finish' in Metric & Imperial excluding construction tolerance. 2-Plot/unit dimensions may vary from brochure, and unit types/plans may exist as mirrored versions; 3-All images used are for illustrative purposes only. 4-Unless stated otherwise, all fittings and interior decorative items shown are for illustrative purposes only. 5-The developer reserves the right to make alterations, at its absolute discretion, without any liability whatsoever up to the final 'as built' status.