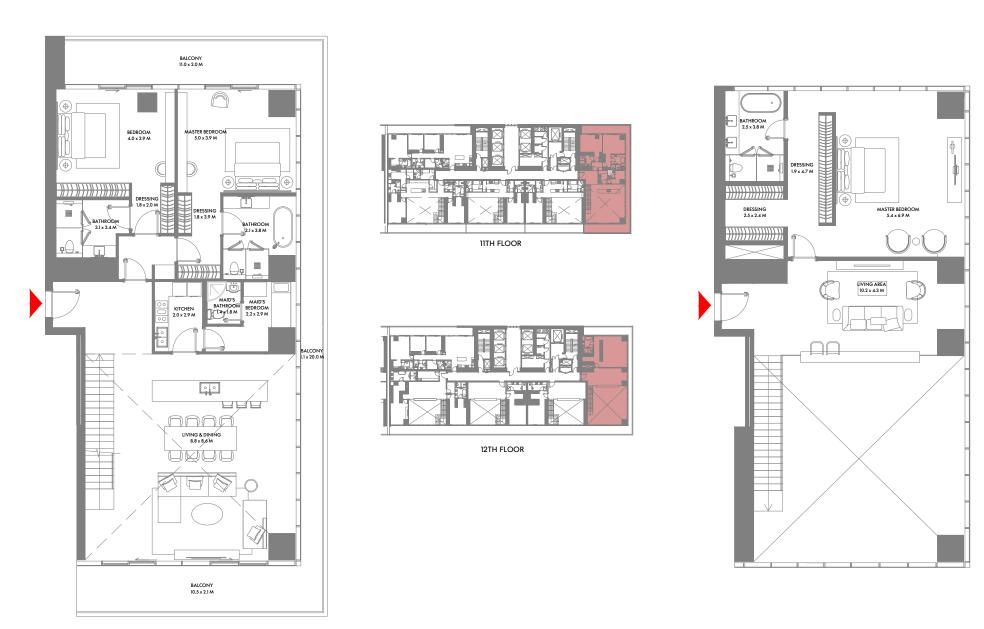

## FLOOR PLANS

1st & 2nd Floor Plan

1-Measurements are indicative 'finish to finish' in Metric & Imperial excluding construction tolerance. 2-Plot/unit dimensions may vary from brochure, and unit types/plans may exist as mirrored versions; 3-All images used are for illustrative purposes only. 4-Unless stated otherwise, all fittings and interior decorative items shown are for illustrative purposes only. 5-The developer reserves the right to make alterations, at its absolute discretion, without any liability whatsoever up to the final 'as built' status.

12TH FLOOR

11TH FLOOR