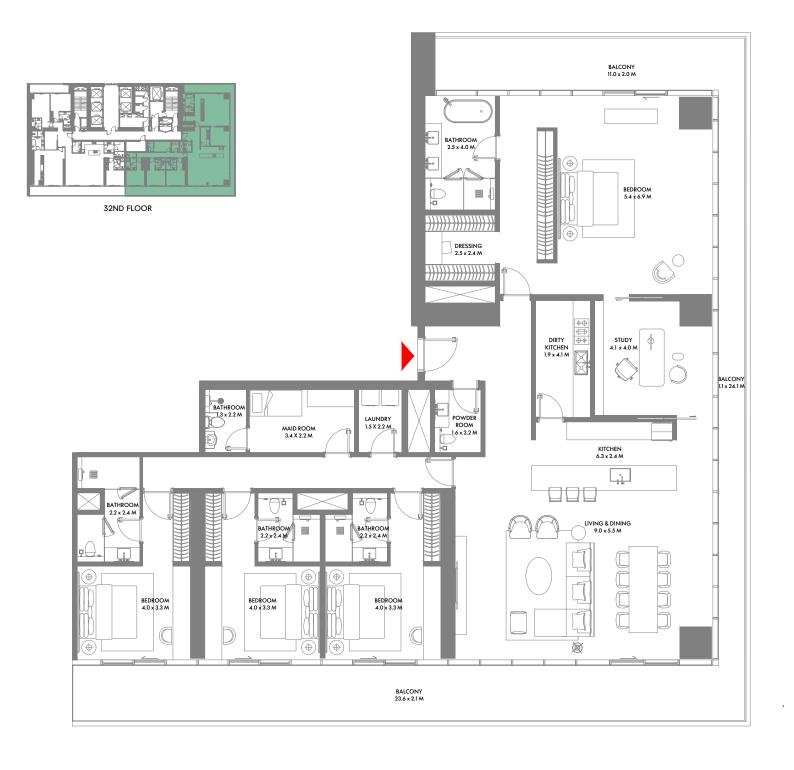

85

30th to 31st and 33rd Floor Plan

1 Bedrooms Duplex 2 Bedrooms Duplex 3 Bedrooms Duplex 3 Bedrooms Duplex 4 Bedrooms Duplex 4 Bedrooms Duplex 5 Bedrooms Penthouse 5 Bedr

1-Measurements are indicative 'finish to finish' in Metric & Imperial excluding construction tolerance. 2-Plot/unit dimensions may vary from brochure, and unit types/plans may exist as mirrored versions; 3-All images used are for illustrative purposes only. 4-Unless stated otherwise, all fittings and interior decorative items shown are for illustrative purposes only. 5-The developer reserves the right to make alterations, at its absolute discretion, without any liability whatsoever up to the final 'as built' status.

1-Measurements are indicative 'finish to finish' in Metric & Imperial excluding construction tolerance. 2-Plot/unit dimensions may vary from brochure, and unit types/plans may exist as mirrored versions; 3-All images used are for illustrative purposes only. 4-Unless stated otherwise, all fittings and interior decorative items shown are for illustrative purposes only. 5-The developer reserves the right to make alterations, at its absolute discretion, without any liability whatsoever up to the final 'as built' status.