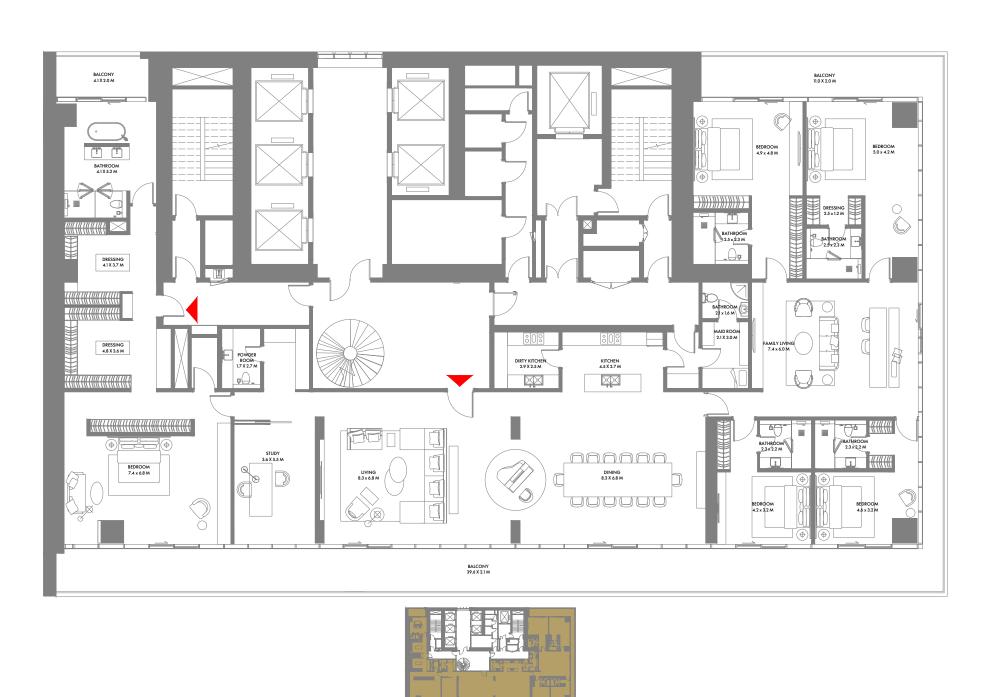

#### 4 Bedroom Duplex A

Unit Area: 389.28 Sqm (4,191 Sqft) | Balcony Area: 35.58 Sqm (383 Sqft) | Total Area: 424.86 Sqm (4,574 Sqft)

1-Measurements are indicative 'finish to finish' in Metric & Imperial excluding construction tolerance. 2-Plot/unit dimensions may vary from brochure, and unit types/plans may exist as mirrored versions; 3-All images used are for illustrative purposes only. 4-Unless stated otherwise, all fittings and interior decorative items shown are for illustrative purposes only. 5-The developer reserves the right to make alterations, at its absolute discretion, without any liability whatsoever up to the final 'as built' status.

#### 2 Bedroom Duplex A

Unit Area: 254.67 Sqm (2,742 Sqft) | Balcony Area: 26.56 Sqm (286 Sqft) | Total Area: 281.23 Sqm (3,028 Sqft)

1-Measurements are indicative 'finish to finish' in Metric & Imperial excluding construction tolerance. 2-Plot/unit dimensions may vary from brochure, and unit types/plans may exist as mirrored versions; 3-All images used are for illustrative purposes only. 5-The developer reserves the right to make alterations, at its absolute discretion, without any liability whatsoever up to the final 'as built' status.