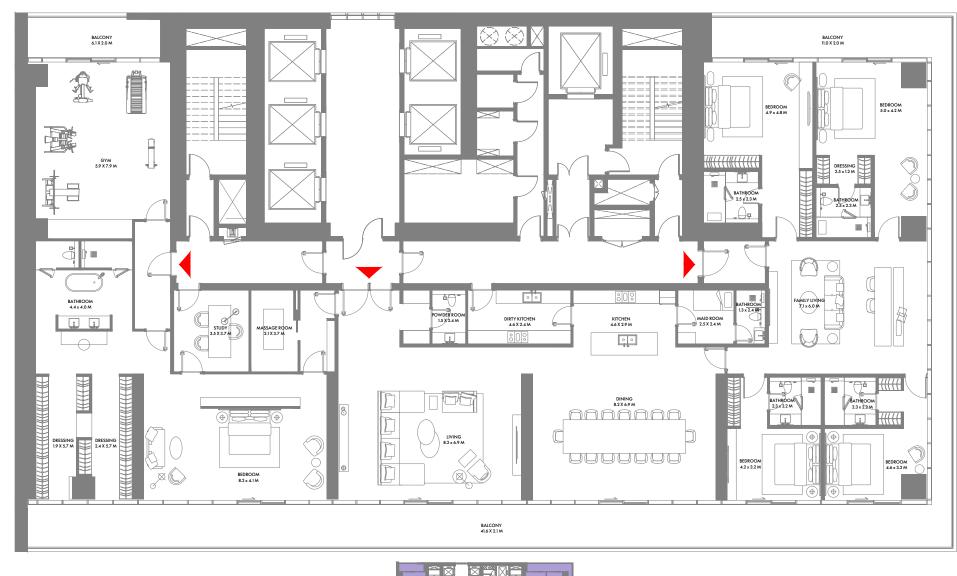

#### 4 Bedroom Duplex A

Unit Area: 389.28 Sqm (4,191 Sqft) | Balcony Area: 35.58 Sqm (383 Sqft) | Total Area: 424.86 Sqm (4,574 Sqft)

1-Measurements are indicative 'finish to finish' in Metric & Imperial excluding construction tolerance. 2-Plot/unit dimensions may vary from brochure, and unit types/plans may exist as mirrored versions; 3-All images used are for illustrative purposes only. 4-Unless stated otherwise, all fittings and interior decorative items shown are for illustrative purposes only. 5-The developer reserves the right to make alterations, at its absolute discretion, without any liability whatsoever up to the final 'as built' status.

#### 2 Bedroom Duplex A

Unit Area: 254.67 Sqm (2,742 Sqft) | Balcony Area: 26.56 Sqm (286 Sqft) | Total Area: 281.23 Sqm (3,028 Sqft)

1-Measurements are indicative 'finish to finish' in Metric & Imperial excluding construction tolerance. 2-Plot/unit dimensions may vary from brochure, and unit types/plans may exist as mirrored versions; 3-All images used are for illustrative purposes only. 5-The developer reserves the right to make alterations, at its absolute discretion, without any liability whatsoever up to the final 'as built' status.