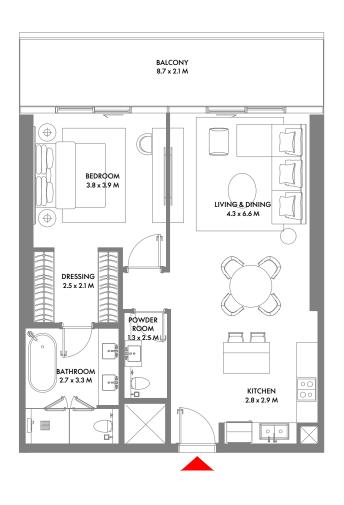

#### 1 Bedroom A

Unit Area: 81.78 Sqm (881 Sqft) | Balcony Area: 17.73 Sqm (191 Sqft) | Total Area: 99.51 Sqm (1,072 Sqft)

1-Measurements are indicative 'finish to finish' in Metric & Imperial excluding construction tolerance. 2-Plot/unit dimensions may vary from brochure, and unit types/plans may exist as mirrored versions; 3-All images used are for illustrative purposes only. 4-Unless stated otherwise, all fittings and interior decorative items shown are for illustrative purposes only. 5-The developer reserves the right to make alterations, at its absolute discretion, without any liability whatsoever up to the final 'as built' status.

## 1ST TO 10TH FLOOR

LIVING & DINING 6.0 x 5.4 M

BEDROOM 4.0 x 3.2 M

DRESSING 2.5 x 1.2 M