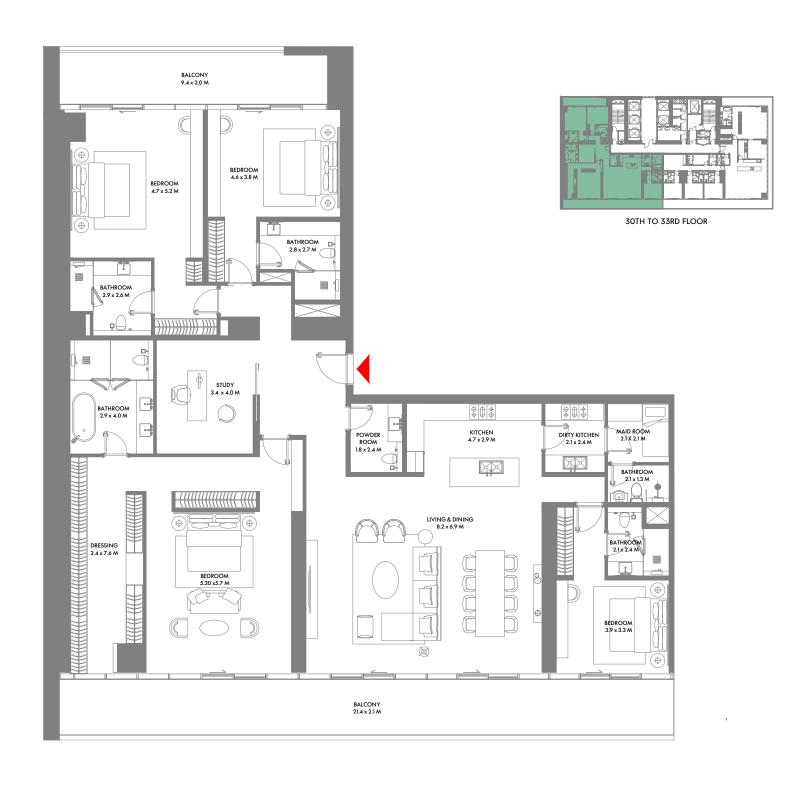

85

30th to 31st and 33rd Floor Plan

1 Bedrooms Duplex 2 Bedrooms Duplex 3 Bedrooms Duplex 3 Bedrooms Duplex 4 Bedrooms Duplex 4 Bedrooms Duplex 5 Bedrooms Penthouse 5 Bedr

1-Measurements are indicative 'finish to finish' in Metric & Imperial excluding construction tolerance. 2-Plot/unit dimensions may vary from brochure, and unit types/plans may exist as mirrored versions; 3-All images used are for illustrative purposes only. 4-Unless stated otherwise, all fittings and interior decorative items shown are for illustrative purposes only. 5-The developer reserves the right to make alterations, at its absolute discretion, without any liability whatsoever up to the final 'as built' status.