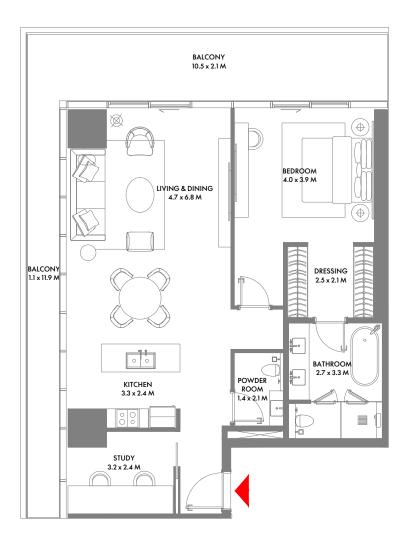

#### 1 Bedroom B

Unit Area: 99.03 Sqm (1,066 Sqft) | Balcony Area: 33.29 Sqm (359 Sqft) | Total Area: 132.32 Sqm (1,425 Sqft)

1-Measurements are indicative 'finish to finish' in Metric & Imperial excluding construction tolerance. 2-Plot/unit dimensions may vary from brochure, and unit types/plans may exist as mirrored versions; 3-All images used are for illustrative purposes only. 5-The developer reserves the right to make alterations, at its absolute discretion, without any liability whatsoever up to the final 'as built' status.