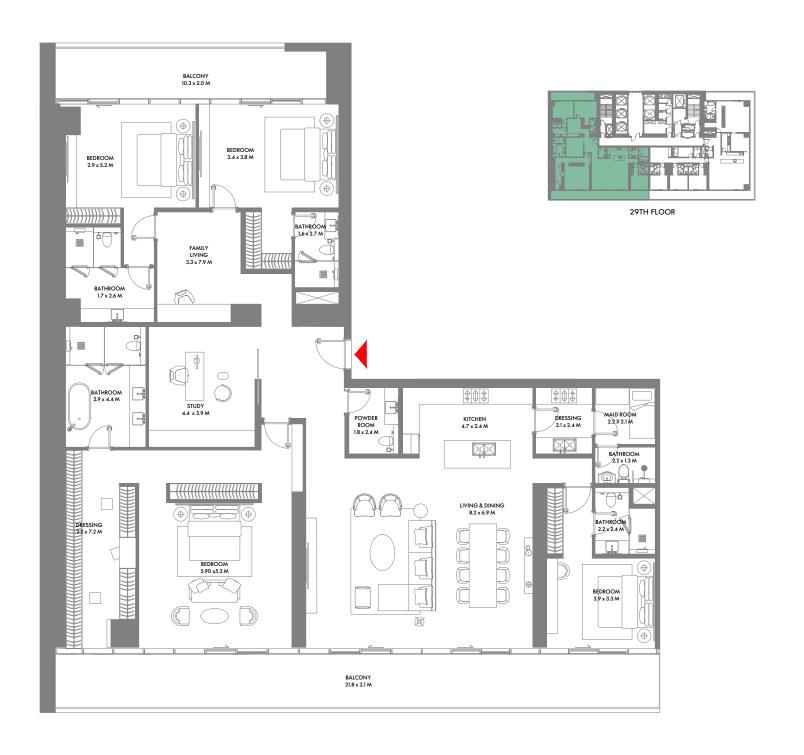

83

23rd to 27th Floor Plan

1-Measurements are indicative 'finish to finish' in Metric & Imperial excluding construction tolerance. 2-Plot/unit dimensions may vary from brochure, and unit types/plans may exist as mirrored versions; 3-All images used are for illustrative purposes only. 4-Unless stated otherwise, all fittings and interior decorative items shown are for illustrative purposes only. 5-The developer reserves the right to make alterations, at its absolute discretion, without any liability whatsoever up to the final 'as built' status.