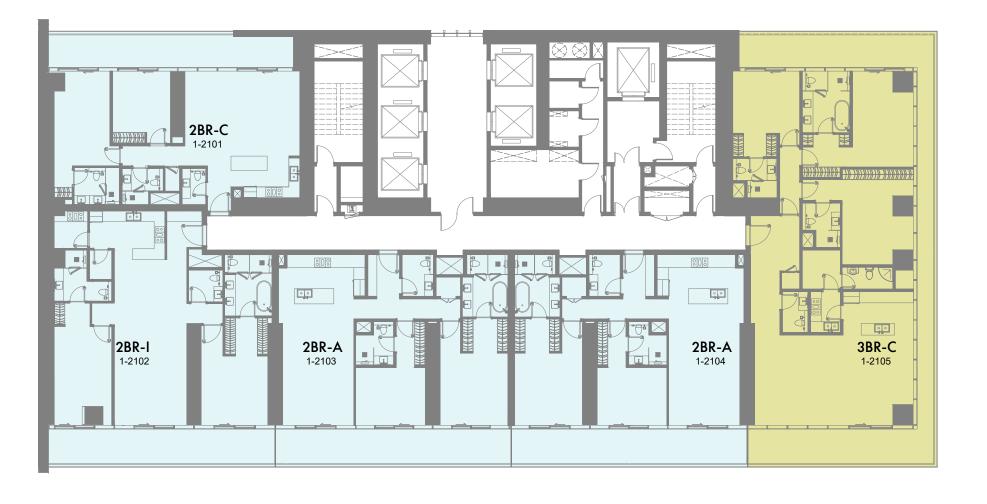

1-Measurements are indicative 'finish to finish' in Metric & Imperial excluding construction tolerance. 2-Plot/unit dimensions may vary from brochure, and unit types/plans may exist as mirrored versions; 3-All images used are for illustrative purposes only. 4-Unless stated otherwise, all fittings and interior decorative items shown are for illustrative purposes only. 5-The developer reserves the right to make alterations, at its absolute discretion, without any liability whatsoever up to the final 'as built' status.