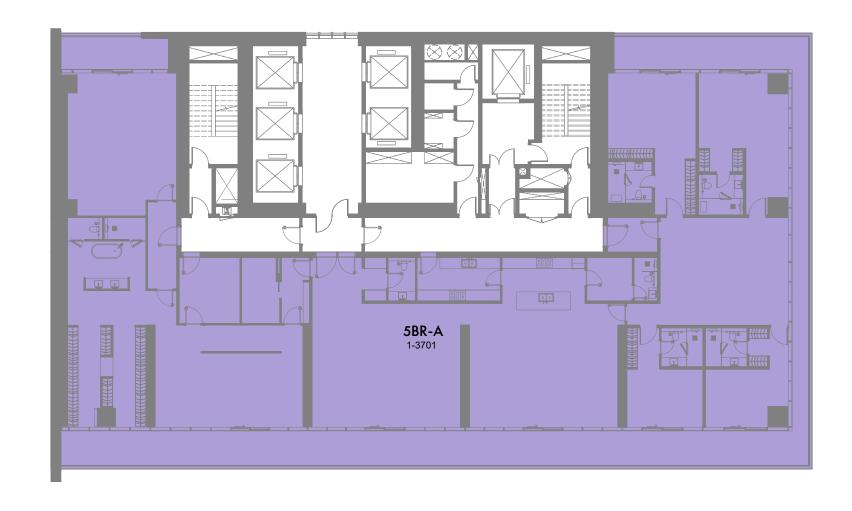

#### 5 Bedroom Penthouse

Unit Area: 557.48 Sqm (6,001 Sqft) | Balcony Area: 140.28 Sqm (1,510 Sqft) | Total Area: 697.76 Sqm (7,511 Sqft)

1-Measurements are indicative 'finish to finish' in Metric & Imperial excluding construction tolerance. 2-Plot/unit dimensions may vary from brochure, and unit types/plans may exist as mirrored versions; 3-All images used are for illustrative purposes only. 4-Unless stated otherwise, all fittings and interior decorative items shown are for illustrative purposes only. 5-The developer reserves the right to make alterations, at its absolute discretion, without any liability whatsoever up to the final 'as built' status.