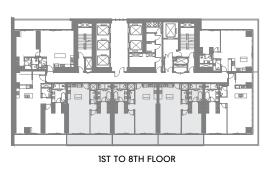

s stated otherwise, all fittings and interior decorative items shown are for illustrative purposes only. 5-The developer reserves the right to make alterations, at its absolute discretion, without any liability whatsoever up to the final 'as built' status.

1-Measurements are indicative 'finish to finish' in Metric & Imperial excluding construction tolerance. 2-Plot/unit dimensions may vary from brochure, and unit types/plans may exist as mirrored versions; 3-All images used are for illustrative purposes only. 4-Unless stated otherwise, all fittings and interior decorative items shown are for illustrative purposes only. 5-The developer reserves the right to make alterations, at its absolute discretion, without any liability whatsoever up to the final 'as built' status.

## UNIT PLANS











#### 1 Bedroom A

Unit Area: 81.78 Sqm (881 Sqft) | Balcony Area: 17.73 Sqm (191 Sqft) | Total Area: 99.51 Sqm (1,072 Sqft)

1-Measurements are indicative 'finish to finish' in Metric & Imperial excluding construction tolerance. 2-Plot/unit dimensions may vary from brochure, and unit types/plans may exist as mirrored versions; 3-All images used are for illustrative purposes only. 4-Unless stated otherwise, all fittings and interior decorative items shown are for illustrative purposes only. 5-The developer reserves the right to make alterations, at its absolute discretion, without any liability whatsoever up to the final 'as built' status.

#### 1 Bedroom B

Unit Area: 99.03 Sqm (1,066 Sqft) | Balcony Area: 33.29 Sqm (359 Sqft) | Total Area: 132.32 Sqm (1,425 Sqft)

1-Measurements are