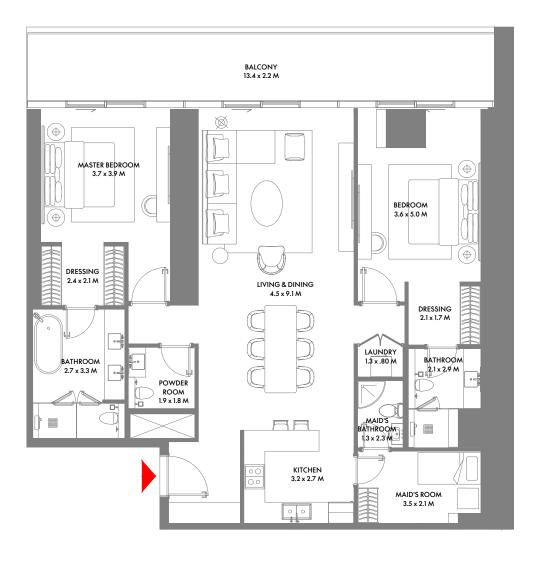

#### 2 Bedroom G

Unit Area: 132.49 Sqm (1,427 Sqft) | Balcony Area: 24.64 Sqm (266 Sqft) | Total Area: 157.13 Sqm (1,693 Sqft)

1-Measurements are indicative 'finish to finish' in Metric & Imperial excluding construction tolerance. 2-Plot/unit dimensions may vary from brochure, and unit types/plans may exist as mirrored versions; 3-All images used are for illustrative purposes only. 4-Unless stated otherwise, all fittings and interior decorative items shown are for illustrative purposes only. 5-The developer reserves the right to make alterations, at its absolute discretion, without any liability whatsoever up to the final 'as built' status.