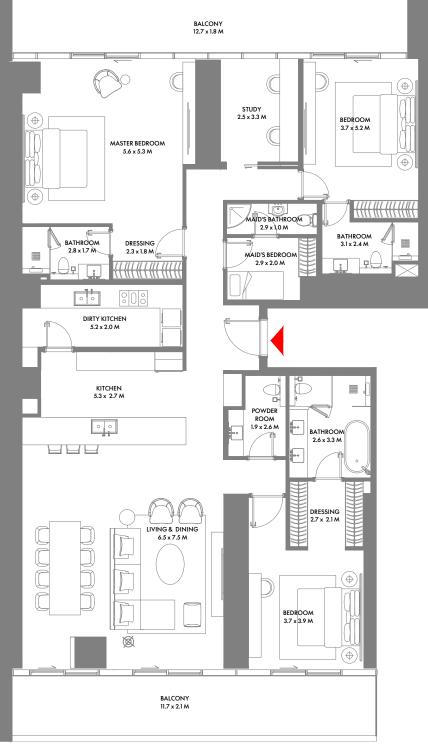

#### 3 Bedroom D

Unit Area: 229.96 Sqm (2,476 Sqft) | Balcony Area: 49.66 Sqm (535 Sqft) | Total Area: 279.62 Sqm (3,011 Sqft)

23RD TO 27TH FLOOR

1-Measurements are indicative 'finish to finish' in Metric & Imperial excluding construction tolerance. 2-Plot/unit dimensions may vary from brochure, and unit types/plans may exist as mirrored versions; 3-All images used are for illustrative purposes only. 5-The developer reserves the right to make alterations, at its absolute discretion, without any liability whatsoever up to the final 'as built' status.

## 14TH TO 27TH FLOOR MAID'S BATHROOM 2.8 X 1.2 M BALCONY 10.5 x 2.1 M

BALCONY 11.0 x 2.0 M