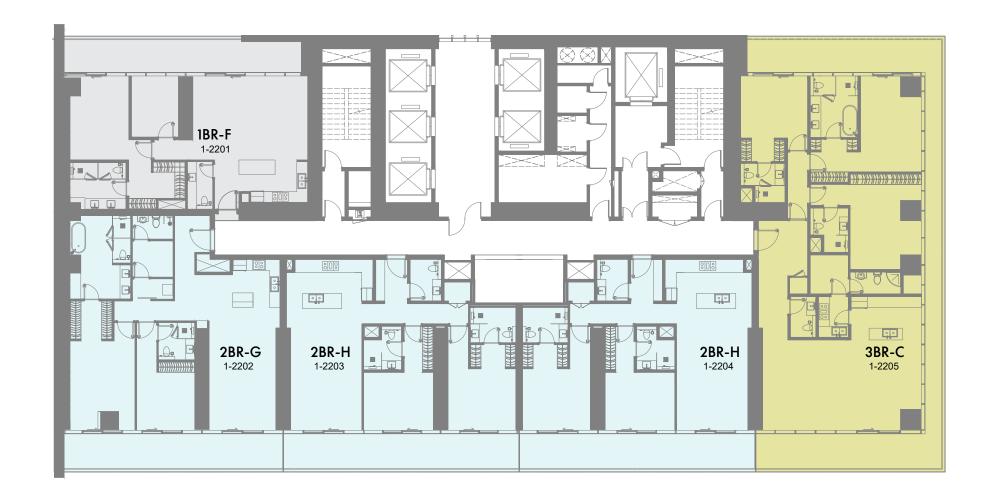

34th to 36th Floor Plan

1-Measurements are indicative 'finish to finish' in Metric & Imperial excluding construction tolerance. 2-Plot/unit dimensions may vary from brochure, and unit types/plans may exist as mirrored versions; 3-All images used are for illustrative purposes only. 4-Unless stated otherwise, all fittings and interior decorative items shown are for illustrative purposes only. 5-The developer reserves the right to make alterations, at its absolute discretion, without any liability whatsoever up to the final 'as built' status.

1-Measurements are indicative 'finish to finish' in Metric & Imperial excluding construction tolerance. 2-Plot/unit dimensions may vary from brochure, and unit types/plans may exist as mirrored versions; 3-All images used are for illustrative purposes only. 4-Unless stated otherwise, all fittings and interior decorative items shown are for illustrative purposes only. 5-The developer reserves the right to make alterations, at its absolute discretion, without any liability whatsoever up to the final 'as built' status.