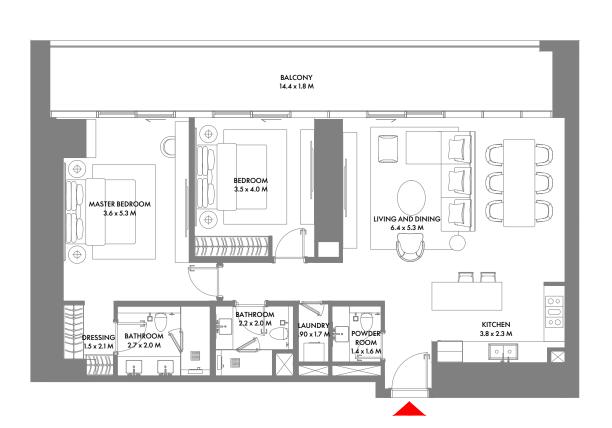

#### 3 Bedroom A

Unit Area: 199.51 Sqm (2,148 Sqft) | Balcony Area: 35.57 Sqm (383 Sqft) | Total Area: 235.08 Sqm (2,531 Sqft)

3 Bedroom B

1-Measurements are indicative 'finish to finish' in Metric & Imperial excluding construction tolerance. 2-Plot/unit dimensions may vary from brochure, and unit types/plans may exist as mirrored versions; 3-All images used are for illustrative purposes only. 5-The developer reserves the right to make alterations, at its absolute discretion, without any liability whatsoever up to the final 'as built' status.

Unit Area: 145.30 Sqm (1,565 Sqft) | Balcony Area: 37.28 Sqm (402 Sqft) | Total Area: 182.58 Sqm (1,967 Sqft)

1-Measurements are indicative 'finish to finish' in Metric & Imperial excluding construction tolerance. 2-Plot/unit dimensions may vary from brochure, and unit types/plans may exist as mirrored versions; 3-All images used are for illustrative purposes only. 4-Unless stated otherwise, all fittings and interior decorative items shown are for illustrative purposes only. 5-The developer reserves the right to make alterations, at its absolute discretion, without any liability whatsoever up to the final 'as built' status.