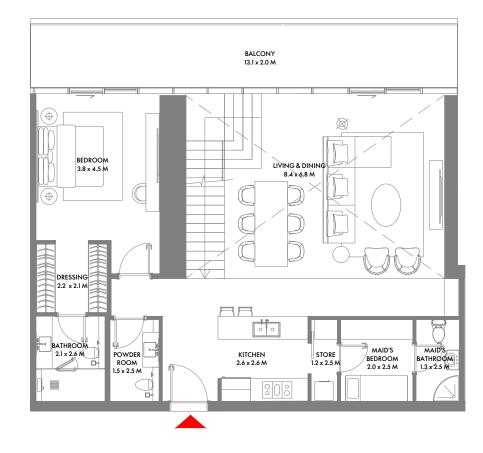

#### 2 Bedroom Duplex A

Unit Area: 254.67 Sqm (2,742 Sqft) | Balcony Area: 26.56 Sqm (286 Sqft) | Total Area: 281.23 Sqm (3,028 Sqft)

1-Measurements are indicative 'finish to finish' in Metric & Imperial excluding construction tolerance. 2-Plot/unit dimensions may vary from brochure, and unit types/plans may exist as mirrored versions; 3-All images used are for illustrative purposes only. 5-The developer reserves the right to make alterations, at its absolute discretion, without any liability whatsoever up to the final 'as built' status.