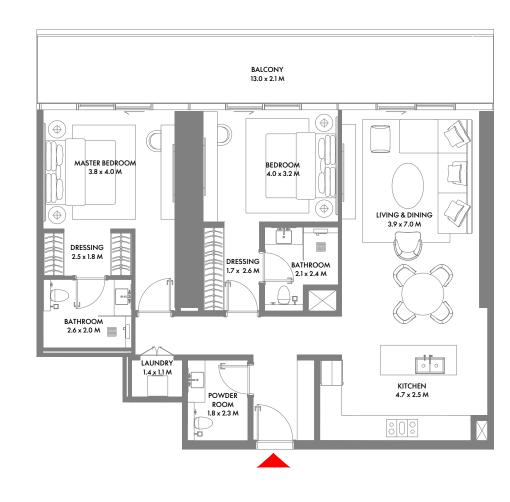

## BAICONY 12.5 x 2.2 M MASTER BEDROOM 3.7 x 3.9 M BEDROOM 3.2 x 5.0 M DRESSING 2.4 x 2.1 M DRESSING 1.9 x 1.7 M DRESSING 1.9 x 1.

9TH TO 12TH FLOOR