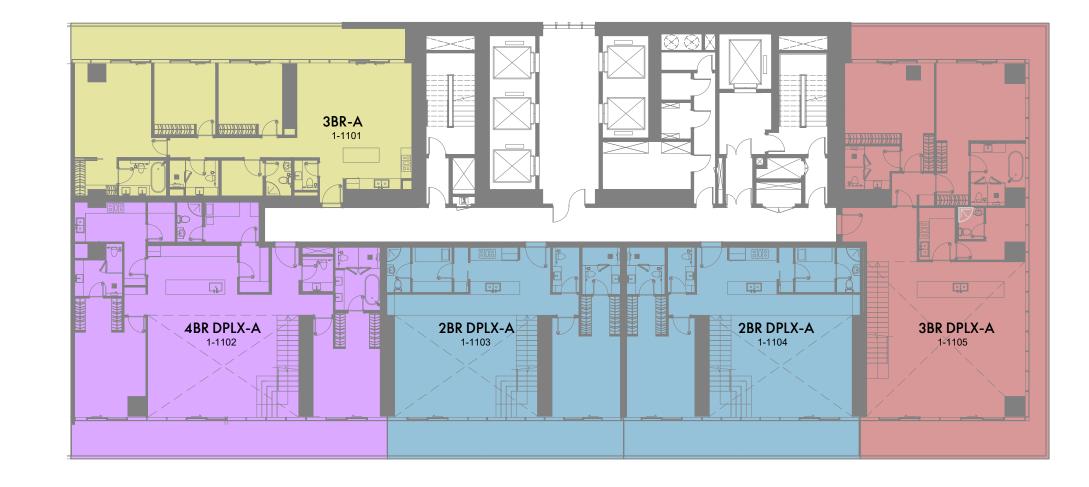

## FLOOR PLANS

1st & 2nd Floor Plan

1-Measurements are indicative 'finish to finish' in Metric & Imperial excluding construction tolerance. 2-Plot/unit dimensions may vary from brochure, and unit types/plans may exist as mirrored versions; 3-All images used are for illustrative purposes only. 4-Unless stated otherwise, all fittings and interior decorative items shown are for illustrative purposes only. 5-The developer reserves the right to make alterations, at its absolute discretion, without any liability whatsoever up to the final 'as built' status.

1-Measurements are indicative 'finish to finish' in Metric & Imperial excluding construction tolerance. 2-Plot/unit dimensions may vary from brochure, and unit types/plans may exist as mirrored versions; 3-All images used are for illustrative purposes only. 4-Unless stated otherwise, all fittings and interior decorative items shown are for illustrative purposes only. 5-The developer reserves the right to make alterations, at its absolute discretion, without any liability whatsoever up to the final 'as built' status.