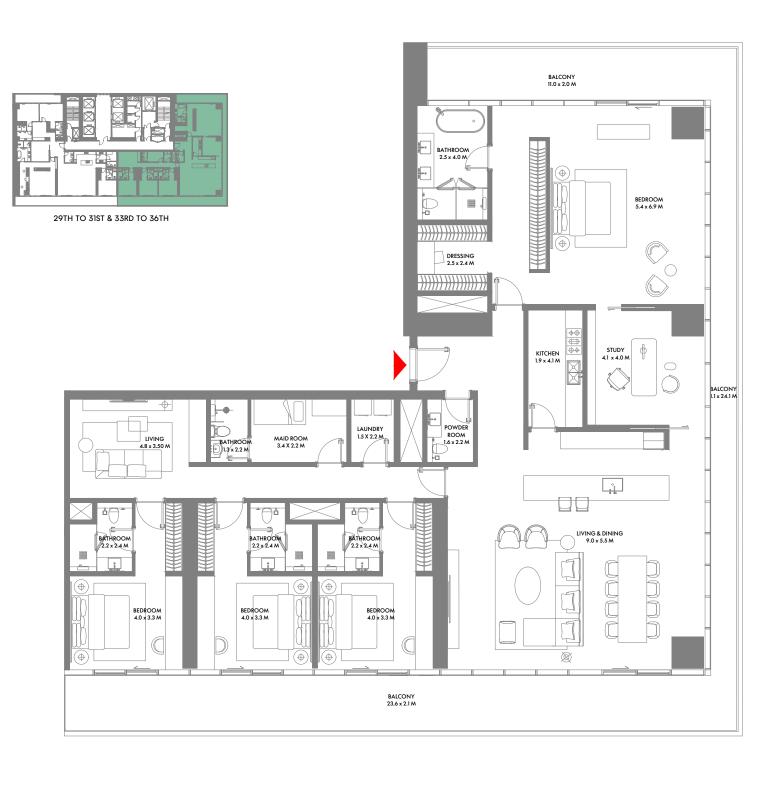

85

30th to 31st and 33rd Floor Plan

1 Bedrooms Duplex 2 Bedrooms Duplex 3 Bedrooms Duplex 3 Bedrooms Duplex 4 Bedrooms Duplex 4 Bedrooms Duplex 5 Bedrooms Penthouse 5 Bedr

1-Measurements are indicative 'finish to finish' in Metric & Imperial excluding construction tolerance. 2-Plot/unit dimensions may vary from brochure, and unit types/plans may exist as mirrored versions; 3-All images used are for illustrative purposes only. 4-Unless stated otherwise, all fittings and interior decorative items shown are for illustrative purposes only. 5-The developer reserves the right to make alterations, at its absolute discretion, without any liability whatsoever up to the final 'as built' status.