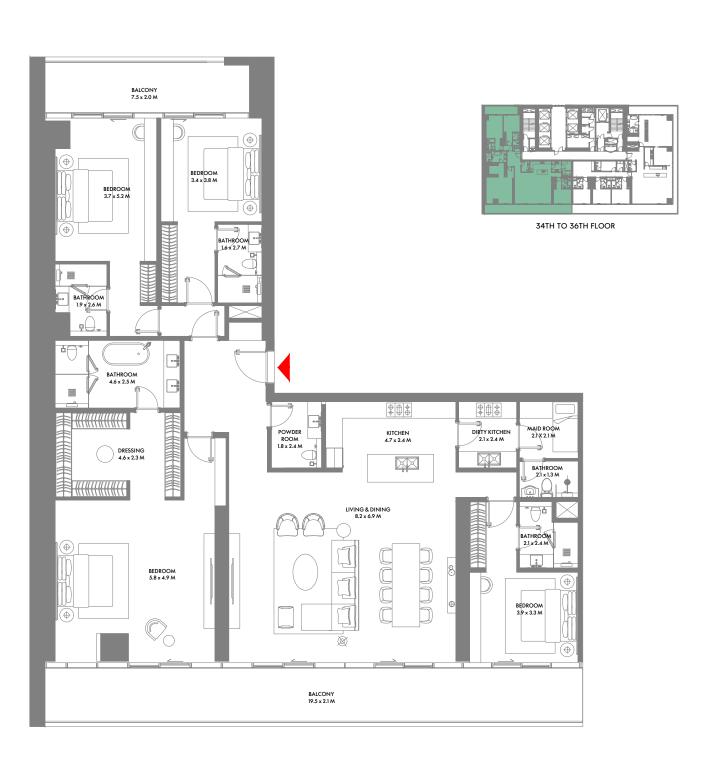

34th to 36th Floor Plan

1-Measurements are indicative 'finish to finish' in Metric & Imperial excluding construction tolerance. 2-Plot/unit dimensions may vary from brochure, and unit types/plans may exist as mirrored versions; 3-All images used are for illustrative purposes only. 4-Unless stated otherwise, all fittings and interior decorative items shown are for illustrative purposes only. 5-The developer reserves the right to make alterations, at its absolute discretion, without any liability whatsoever up to the final 'as built' status.