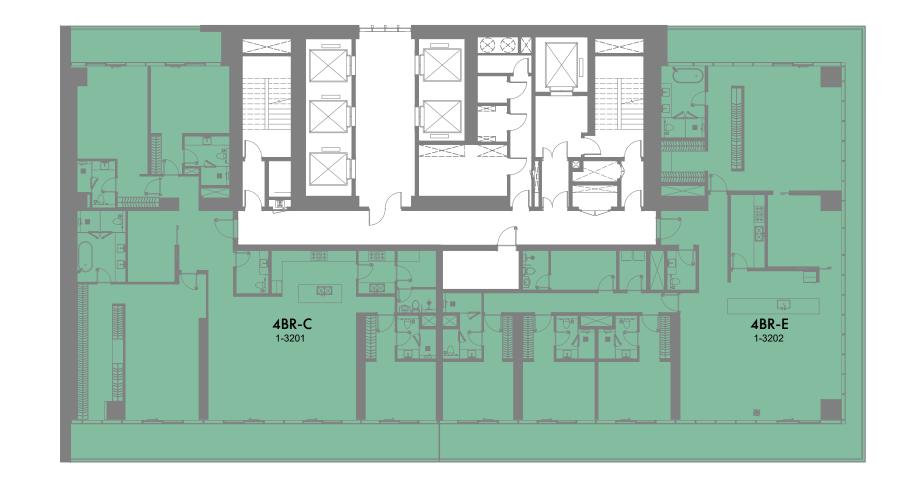

85

30th to 31st and 33rd Floor Plan

1 Bedrooms Duplex 2 Bedrooms Duplex 3 Bedrooms Duplex 3 Bedrooms Duplex 4 Bedrooms Duplex 4 Bedrooms Duplex 5 Bedrooms Penthouse 5 Bedr

1-Measurements are indicative 'finish to finish' in Metric & Imperial excluding construction tolerance. 2-Plot/unit dimensions may vary from brochure, and unit types/plans may exist as mirrored versions; 3-All images used are for illustrative purposes only. 4-Unless stated otherwise, all fittings and interior decorative items shown are for illustrative purposes only. 5-The developer reserves the right to make alterations, at its absolute discretion, without any liability whatsoever up to the final 'as built' status.

1-Measurements are indicative 'finish to finish' in Metric & Imperial excluding construction tolerance. 2-Plot/unit dimensions may vary from brochure, and unit types/plans may exist as mirrored versions; 3-All images used are for illustrative purposes only. 4-Unless stated otherwise, all fittings and interior decorative items shown are for illustrative purposes only. 5-The developer reserves the right to make alterations, at its absolute discretion, without any liability whatsoever up to the final 'as built' status.