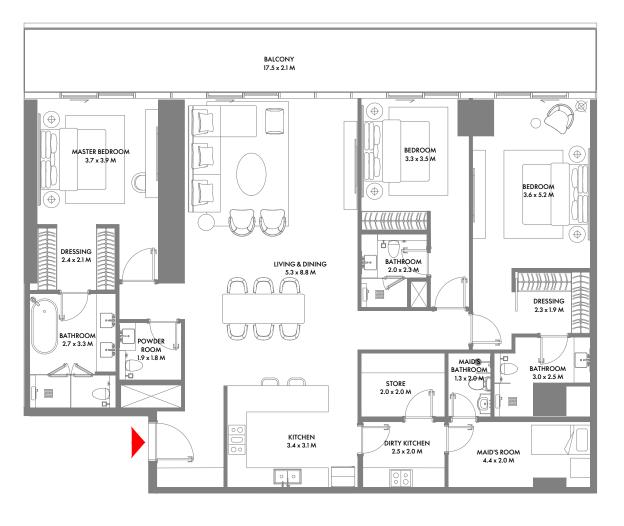

#### 2 Bedroom E

Unit Area: 177.66 Sqm (1,913 Sqft) | Balcony Area: 32.45 Sqm (350 Sqft) | Total Area: 210.11 Sqm (2,263 Sqft)

1-Measurements are indicative 'finish to finish' in Metric & Imperial excluding construction tolerance. 2-Plot/unit dimensions may vary from brochure, and unit types/plans may exist as mirrored versions; 3-All images used are for illustrative purposes only. 4-Unless stated otherwise, all fittings and interior decorative items shown are for illustrative purposes only. 5-The developer reserves the right to make alterations, at its absolute discretion, without any liability whatsoever up to the final 'as built' status.

#### 2 Bedroom F

Unit Area: 137.12 Sqm (1,476 Sqft) | Balcony Area: 25.51 Sqm (275 Sqft) | Total Area: 162.63 Sqm (1,751 Sqft)

1-Measurements are indicative 'finish to finish' in Metric & Imperial excluding construction tolerance. 2-Plot/unit dimensions may vary from brochure, and unit types/plans may exist as mirrored versions; 3-All images used are for illustrative purposes only. 4-Unless stated otherwise, all fittings and interior decorative items shown are for illustrative purposes only. 5-The developer reserves the right to make alterations, at its absolute discretion, without any liability whatsoever up to the final 'as built' status.