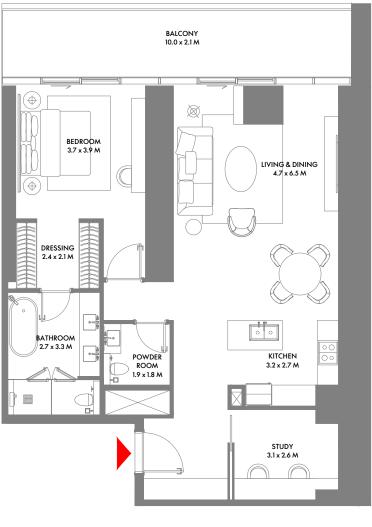

#### 1 Bedroom B

Unit Area: 99.03 Sqm (1,066 Sqft) | Balcony Area: 33.29 Sqm (359 Sqft) | Total Area: 132.32 Sqm (1,425 Sqft)

1-Measurements are indicative 'finish to finish' in Metric & Imperial excluding construction tolerance. 2-Plot/unit dimensions may vary from brochure, and unit types/plans may exist as mirrored versions; 3-All images used are for illustrative purposes only. 5-The developer reserves the right to make alterations, at its absolute discretion, without any liability whatsoever up to the final 'as built' status.