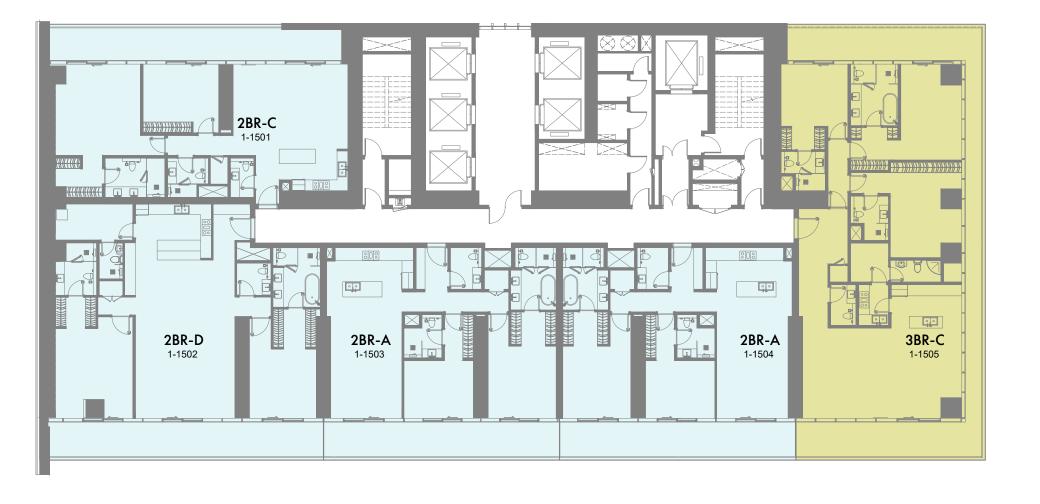

1-Measurements are indicative 'finish to finish' in Metric & Imperial excluding construction tolerance. 2-Plot/unit dimensions may vary from brochure, and unit types/plans may exist as mirrored versions; 3-All images used are for illustrative purposes only. 4-Unless stated otherwise, all fittings and interior decorative items shown are for illustrative purposes only. 5-The developer reserves the right to make alterations, at its absolute discretion, without any liability whatsoever up to the final 'as built' status.