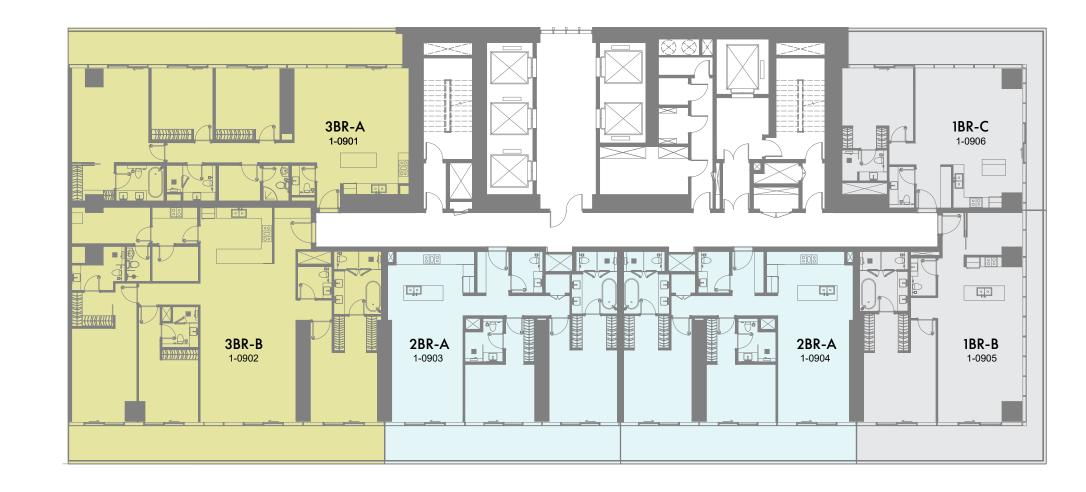

1 Bedrooms 2 Bedrooms Duplex 2 Bedrooms Duplex 3 Bedrooms Duplex 3 Bedrooms Duplex 4 Bedrooms Duplex 5 Bedrooms Penthouse 5 Bedrooms Pe

1-Measurements are indicative 'finish to finish' in Metric & Imperial excluding construction tolerance. 2-Plot/unit dimensions may vary from brochure, and unit types/plans may exist as mirrored versions; 3-All images used are for illustrative purposes only. 4-Unless stated otherwise, all fittings and interior decorative items shown are for illustrative purposes only. 5-The developer reserves the right to make alterations, at its absolute discretion, without any liability whatsoever up to the final 'as built' status.

1-Measurements are indicative 'finish to finish' in Metric & Imperial excluding construction tolerance. 2-Plot/unit dimensions may vary from brochure, and unit types/plans may exist as mirrored versions; 3-All images used are for illustrative purposes only. 4-Unless stated otherwise, all fittings and interior decorative items shown are for illustrative purposes only. 5-The developer reserves the right to make alterations, at its absolute discretion, without any liability whatsoever up to the final 'as built' status.