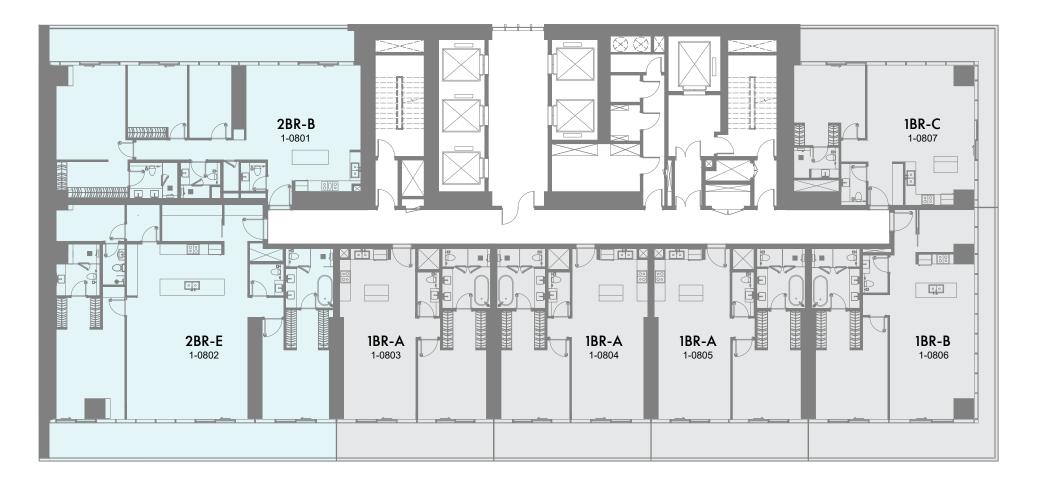

1-Measurements are indicative 'finish to finish' in Metric & Imperial excluding construction tolerance. 2-Plot/unit dimensions may vary from brochure, and unit types/plans may exist as mirrored versions; 3-All images used are for illustrative purposes only. 4-Unless stated otherwise, all fittings and interior decorative items shown are for illustrative purposes only. 5-The developer reserves the right to make alterations, at its absolute discretion, without any liability whatsoever up to the final 'as built' status.