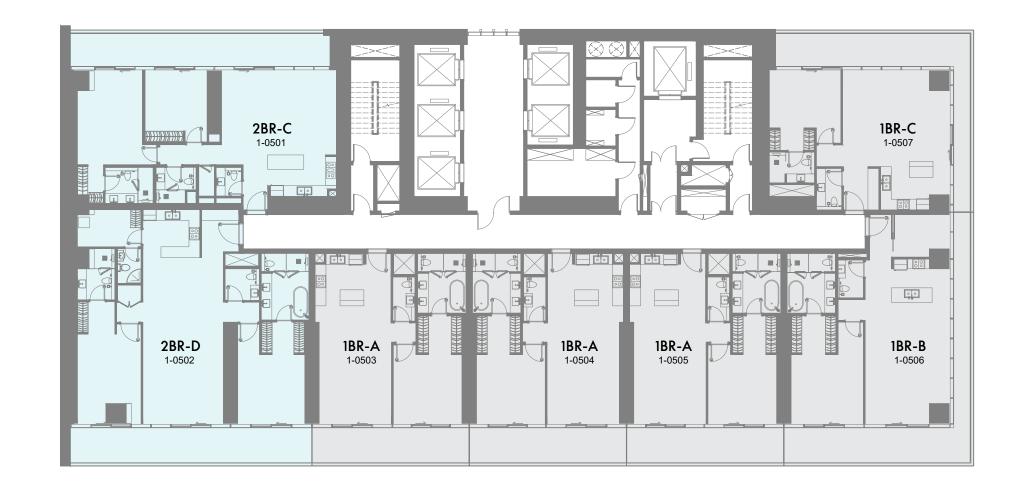

## FLOOR PLANS

1st & 2nd Floor Plan

1-Measurements are indicative 'finish to finish' in Metric & Imperial excluding construction tolerance. 2-Plot/unit dimensions may vary from brochure, and unit types/plans may exist as mirrored versions; 3-All images used are for illustrative purposes only. 4-Unless stated otherwise, all fittings and interior decorative items shown are for illustrative purposes only. 5-The developer reserves the right to make alterations, at its absolute discretion, without any liability whatsoever up to the final 'as built' status.

1-Measurements are indicative 'finish to finish' in Metric & Imperial excluding construction tolerance. 2-Plot/unit dimensions may vary from brochure, and unit types/plans may exist as mirrored versions; 3-All images used are for illustrative purposes only. 4-Unless stated otherwise, all fittings and interior decorative items shown are for illustrative purposes only. 5-The developer reserves the right to make alterations, at its absolute discretion, without any liability whatsoever up to the final 'as built' status.