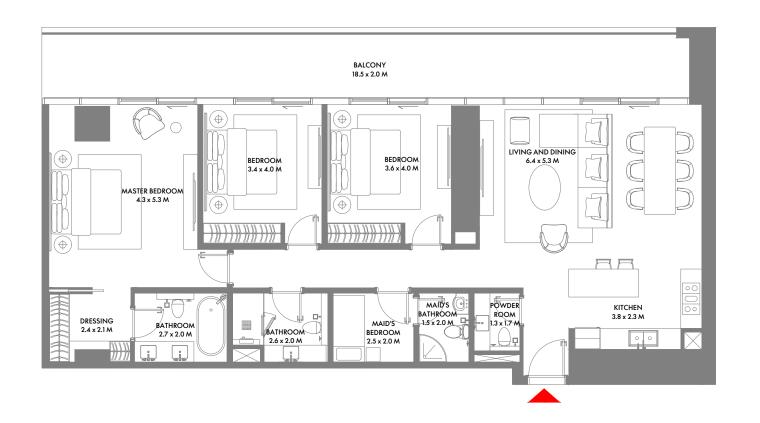

#### 2 Bedroom A

Unit Area: 122.80 Sqm (1,322 Sqft) | Balcony Area: 26.58 Sqm (287 Sqft) | Total Area: 149.38 Sqm (1,609 Sqft)

1-Measurements are indicative 'finish to finish' in Metric & Imperial excluding construction tolerance. 2-Plot/unit dimensions may vary from brochure, and unit types/plans may exist as mirrored versions; 3-All images used are for illustrative purposes only. 4-Unless stated otherwise, all fittings and interior decorative items shown are for illustrative purposes only. 5-The developer reserves the right to make alterations, at its absolute discretion, without any liability whatsoever up to the final 'as built' status.

#### 2 Bedroom B

Unit Area: 130.19 Sqm (1,402 Sqft) | Balcony Area: 34.21 Sqm (369 Sqft) | Total Area: 164.40 Sqm (1,771 Sqft)

1-Measurements are indicative 'finish to finish' in Metric & Imperial excluding construction tolerance. 2-Plot/unit dimensions may vary from brochure, and unit types/plans may exist as mirrored versions; 3-All images used are for illustrative purposes only. 5-The developer reserves the right to make alterations, at its absolute discretion, without any liability whatsoever up to the final 'as built' status.