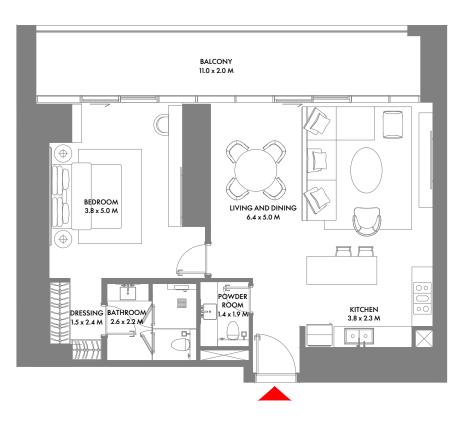

#### 1 Bedroom A

Unit Area: 81.78 Sqm (881 Sqft) | Balcony Area: 17.73 Sqm (191 Sqft) | Total Area: 99.51 Sqm (1,072 Sqft)

1-Measurements are indicative 'finish to finish' in Metric & Imperial excluding construction tolerance. 2-Plot/unit dimensions may vary from brochure, and unit types/plans may exist as mirrored versions; 3-All images used are for illustrative purposes only. 4-Unless stated otherwise, all fittings and interior decorative items shown are for illustrative purposes only. 5-The developer reserves the right to make alterations, at its absolute discretion, without any liability whatsoever up to the final 'as built' status.

## 1ST TO 10TH FLOOR

LIVING & DINING 6.0 x 5.4 M

BEDROOM 4.0 x 3.2 M

DRESSING 2.5 x 1.2 M