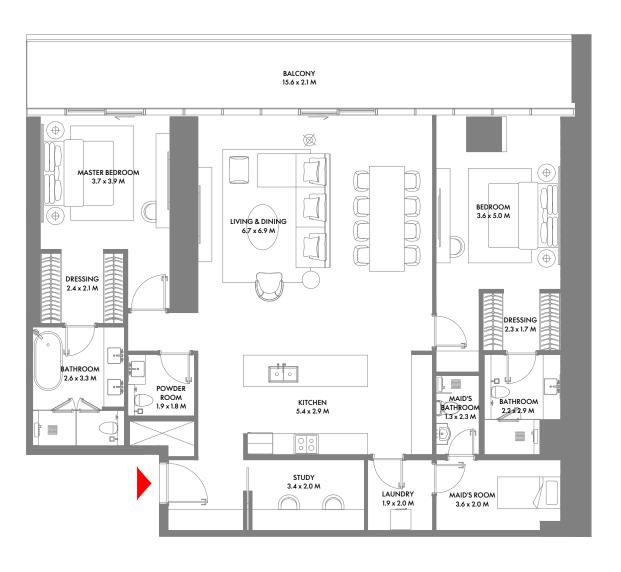

## 9TH, 14TH TO 27TH FLOOR

POWDER ROOM 1.8 x 2.3 M

BALCONY 13.1 x 2.1 M

> BATHROOM 2.1 x 2.4 M

> > KITCHEN 4.8 x 2.5 M

3.8 x 3.4 M

5TH TO 7TH & 15TH TO 20TH FLOOR

5TH TO 7TH & 15TH TO 21ST FLOOR