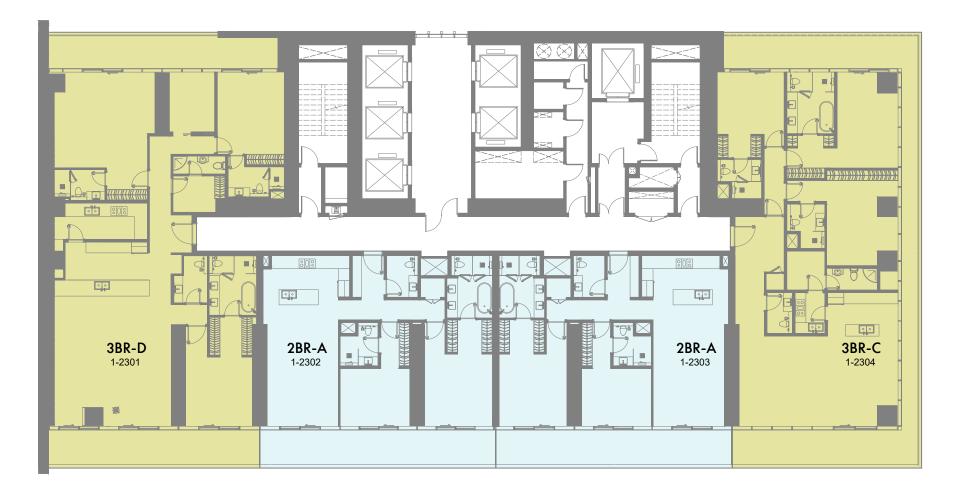

85

30th to 31st and 33rd Floor Plan

1 Bedrooms Duplex 2 Bedrooms Duplex 3 Bedrooms Duplex 3 Bedrooms Duplex 4 Bedrooms Duplex 4 Bedrooms Duplex 5 Bedrooms Penthouse 5 Bedr

1-Measurements are indicative 'finish to finish' in Metric & Imperial excluding construction tolerance. 2-Plot/unit dimensions may vary from brochure, and unit types/plans may exist as mirrored versions; 3-All images used are for illustrative purposes only. 4-Unless stated otherwise, all fittings and interior decorative items shown are for illustrative purposes only. 5-The developer reserves the right to make alterations, at its absolute discretion, without any liability whatsoever up to the final 'as built' status.

1-Measurements are indicative 'finish to finish' in Metric & Imperial excluding construction tolerance. 2-Plot/unit dimensions may vary from brochure, and unit types/plans may exist as mirrored versions; 3-All images used are for illustrative purposes only. 4-Unless stated otherwise, all fittings and interior decorative items shown are for illustrative purposes only. 5-The developer reserves the right to make alterations, at its absolute discretion, without any liability whatsoever up to the final 'as built' status.