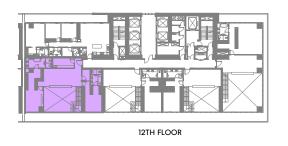

ated otherwise, all fittings and interior decorative items shown are for illustrative purposes only. 5-The developer reserves the right to make alterations, at its absolute discretion, without any liability whatsoever up to the final 'as built' status.

#### 4 Bedroom E

Unit Area: 303.03 Sqm (3,262 Sqft) | Balcony Area: 90.53 Sqm (975 Sqft) | Total Area: 393.56 Sqm (4,237 Sqft)

1-Measurements are indicative 'finish to finish' in Metric & Imperial excluding construction tolerance. 2-Plot/unit dimensions may vary from brochure, and unit types/plans may exist as mirrored versions; 3-All images used are for illustrative purposes only. 5-The developer reserves the right to make alterations, at its absolute discretion, without any liability whatsoever up to the final 'as built' status.













#### 4 Bedroom Duplex A

Unit Area: 389.28 Sqm (4,191 Sqft) | Balcony Area: 35.58 Sqm (383 Sqft) | Total Area: 424.86 Sqm (4,574 Sqft)

1-Measurements are indicative 'finish to finish' in Metric & Imperial excluding construction tolerance. 2-Plot/unit dimensions may vary from brochure, and unit types/plans may exist as mirrored versions; 3-All images used are for illustrative purposes only. 4-Unless stated otherwise, all fittings and interior decorative items shown are for illustrative purposes only. 5-The developer reserves the right to make alterations, at its absolute discretion, without any liability whatsoever up to the final 'as built' status.

#### 5 Bedroom Penthouse

Unit Area: 557.48 Sqm (6,001 Sqft) | Balcony Area: 140.28 Sqm (1,510 Sqft) | Total Area: 697.76 Sqm (7,511 Sq