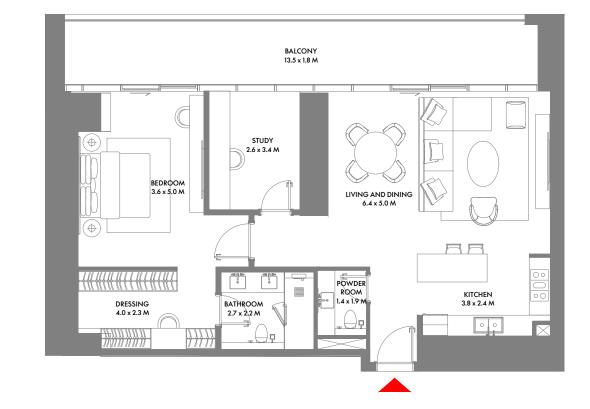

#### 2 Bedroom A

Unit Area: 122.80 Sqm (1,322 Sqft) | Balcony Area: 26.58 Sqm (287 Sqft) | Total Area: 149.38 Sqm (1,609 Sqft)

1-Measurements are indicative 'finish to finish' in Metric & Imperial excluding construction tolerance. 2-Plot/unit dimensions may vary from brochure, and unit types/plans may exist as mirrored versions; 3-All images used are for illustrative purposes only. 4-Unless stated otherwise, all fittings and interior decorative items shown are for illustrative purposes only. 5-The developer reserves the right to make alterations, at its absolute discretion, without any liability whatsoever up to the final 'as built' status.

#### 2 Bedroom B

Unit Area: 130.19 Sqm (1,402 Sqft) | Balcony Area: 34.21 Sqm (369 Sqft) | Total Area: 164.40 Sqm (1,771 Sqft)

1-Measurements are indicative 'finish to finish' in Metric & Imperial excluding construction tolerance. 2-Plot/unit dimensions may vary from brochure, and unit types/plans may exist as mirrored versions; 3-All images used are for illustrative purposes only. 5-The developer reserves the right to make alterations, at its absolute discretion, without any liability whatsoever up to the final 'as built' status.