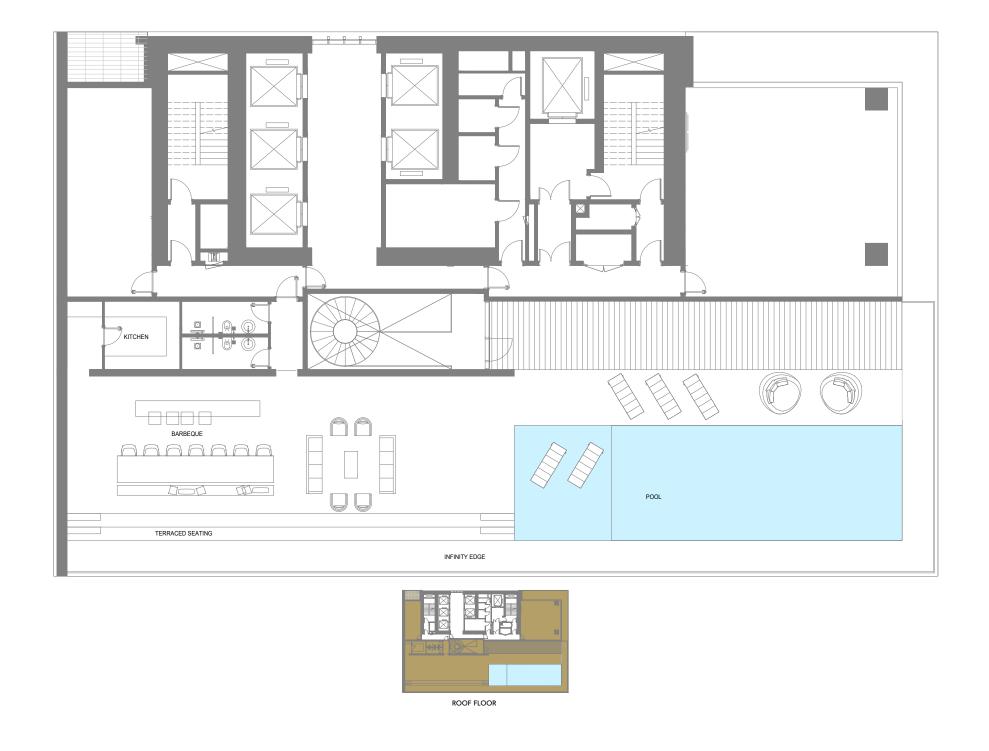

#### Presidential Suite Roof Top Floor Plan

91

1-Measurements are indicative 'finish to finish' in Metric & Imperial excluding construction tolerance. 2-Plot/unit dimensions may vary from brochure, and unit types/plans may exist as mirrored versions; 3-All images used are for illustrative purposes only. 4-Unless stated otherwise, all fittings and interior decorative items shown are for illustrative purposes only. 5-The developer reserves the right to make alterations, at its absolute discretion, without any liability whatsoever up to the final 'as built' status.

1-Measurements are indicative 'finish to finish' in Metric & Imperial excluding construction tolerance. 2-Plot/unit dimensions may vary from brochure, and unit types/plans may exist as mirrored versions; 3-All images used are for illustrative purposes only. 4-Unless stated otherwise, all fittings and interior decorative items shown are for illustrative purposes only. 5-The developer reserves the right to make alterations, at its absolute discretion, without any liability whatsoever up to the final 'as built' status.