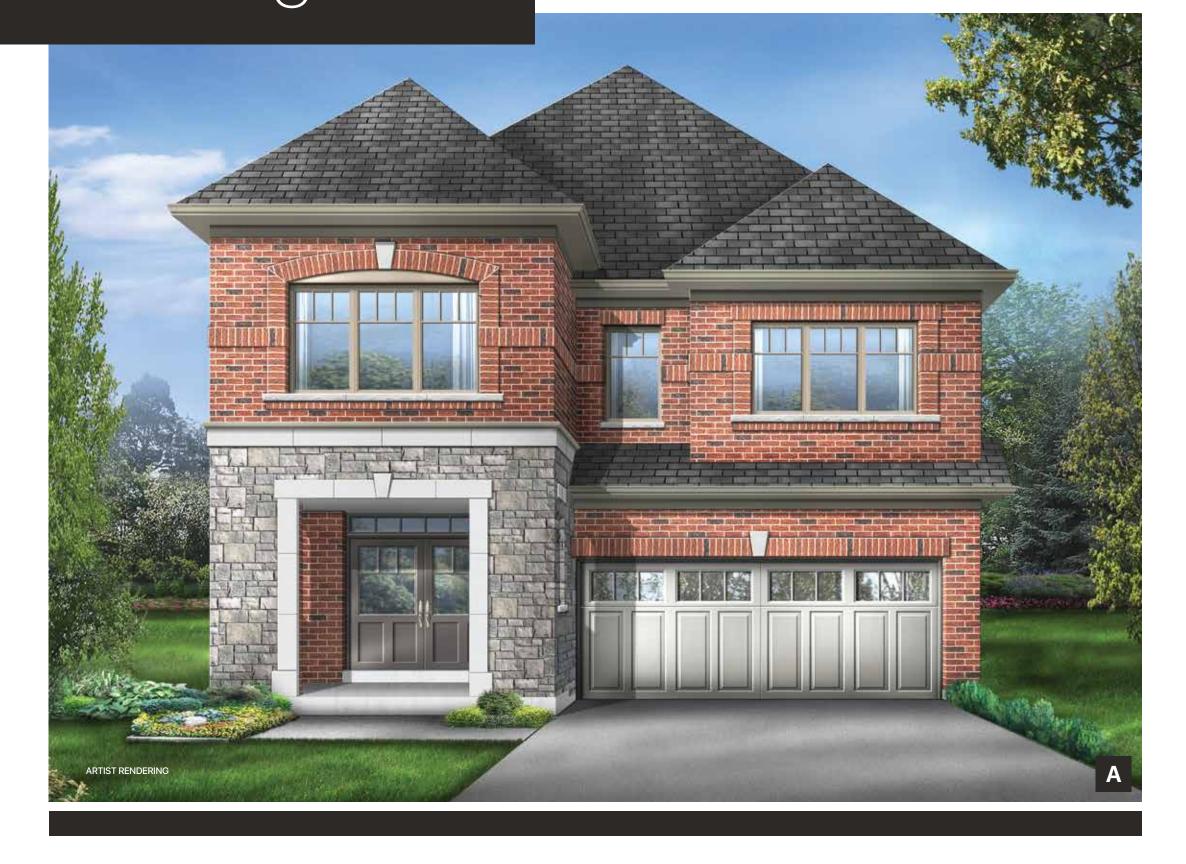

CHAPEL ELEV.B 2994 sq. ft.

CITYSIDELIVING.CA

CHAPEL ELEV. A 3008 sq. ft.

CITYSIDELIVING.CA

36' Singles

## CHAPEL

**ецеу. а** 3008 sq. ft. **ецеу. в** 2994 sq. ft.

PART. OPT. WALK-UP BASEMENT (IF GRADE PERMITS)

DEVON ELEV.B 2459 sq. ft.

CITYSIDELIVING.CA

DEVON ELEV. A 2459 sq. ft.

CITYSIDELIVING.CA

36' Singles