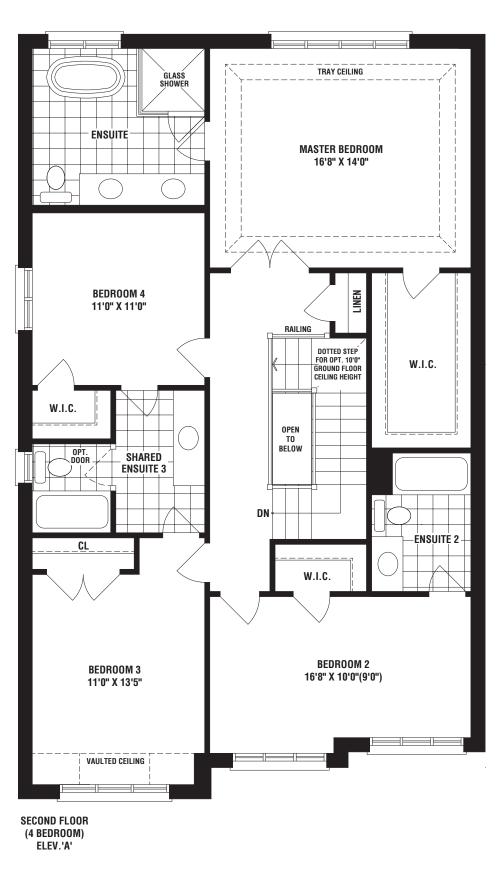

CHAPEL ELEV.B 2994 sq. ft.

CITYSIDELIVING.CA

CHAPEL ELEV. A 3008 sq. ft.

CITYSIDELIVING.CA

36' Singles

## CHAPEL

**ецеу. а** 3008 sq. ft. **ецеу. в** 2994 sq. ft.

PART. OPT. WALK-UP BASEMENT (IF GRADE PERMITS)

DEVON ELEV.B 2459 sq. ft.

CITYSIDELIVING.CA

DEVON ELEV. A 2459 sq. ft.

CITYSIDELIVING.CA

36' Singles