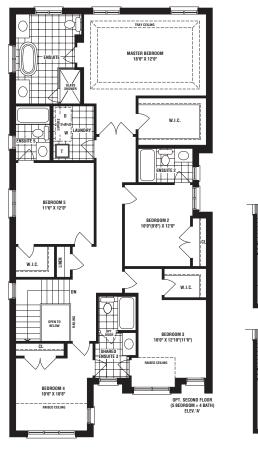

## HENRY

ELEV. A 3116 sq. ft. 3124 sq. ft. WITH GUEST SUITE

ELEV. B 3122 sq. ft.

ELEV. C 3123 sq. ft.

36' Singles

## **HENRY**

ELEV. A 3116 sq. ft. 3124 sq. ft. WITH GUEST SUITE

ELEV. B 3122 sq. ft. 3130 sq. ft. WITH GUEST SUITE

ELEV. C 3123 sq. ft. 3132 SQ. FT. WITH GUEST SUITE

OVER 65 YEARS OF EXCELLENCE

CITYSIDELIVING.CA