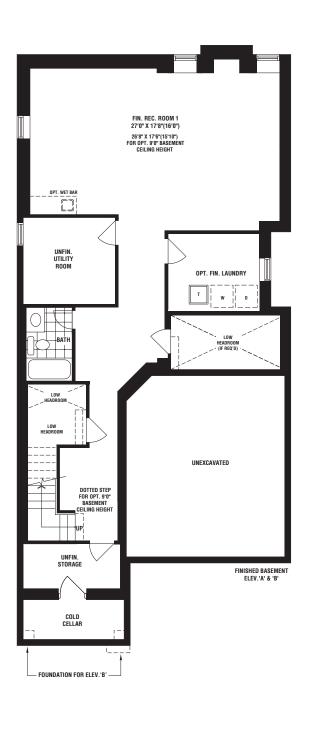

## CHAPEL

**ецеу. а** 3008 sq. ft. **ецеу. в** 2994 sq. ft.

PART. OPT. WALK-UP BASEMENT (IF GRADE PERMITS)

DEVON ELEV.B 2459 sq. ft.

CITYSIDELIVING.CA

DEVON ELEV. A 2459 sq. ft.

CITYSIDELIVING.CA

36' Singles