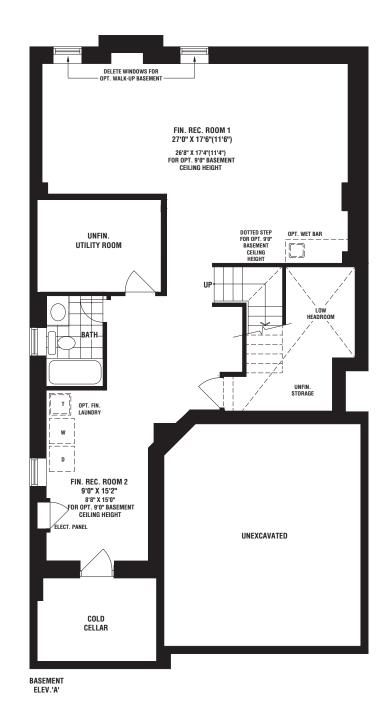

## CHAPEL

**ецеу. а** 3008 sq. ft. **ецеу. в** 2994 sq. ft.

PART. OPT. WALK-UP BASEMENT (IF GRADE PERMITS)

DEVON ELEV.B 2459 sq. ft.

CITYSIDELIVING.CA

DEVON ELEV. A 2459 sq. ft.

CITYSIDELIVING.CA

36' Singles