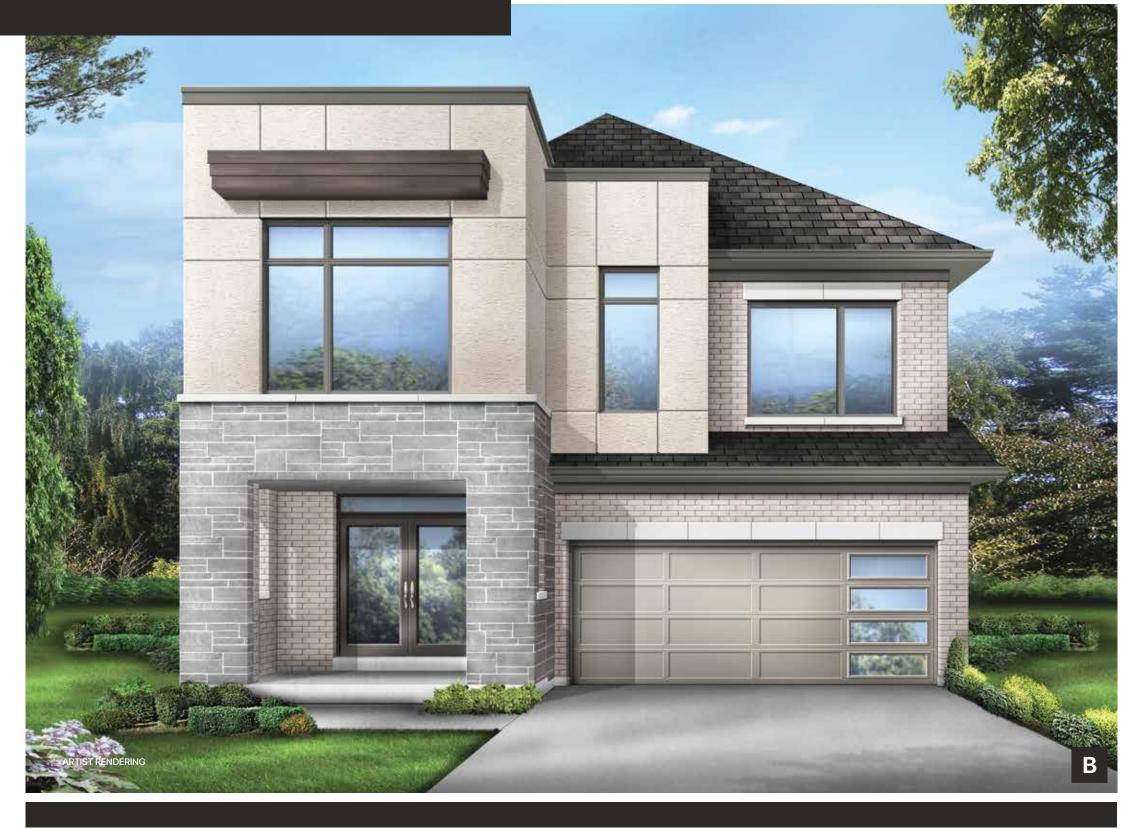

CHAPEL ELEV.B 2994 sq. ft.

CITYSIDELIVING.CA

CHAPEL ELEV. A 3008 sq. ft.

CITYSIDELIVING.CA

36' Singles

## CHAPEL

**ецеу. а** 3008 sq. ft. **ецеу. в** 2994 sq. ft.

PART. OPT. WALK-UP BASEMENT (IF GRADE PERMITS)

DEVON ELEV.B 2459 sq. ft.

CITYSIDELIVING.CA

DEVON ELEV. A 2459 sq. ft.

CITYSIDELIVING.CA

36' Singles