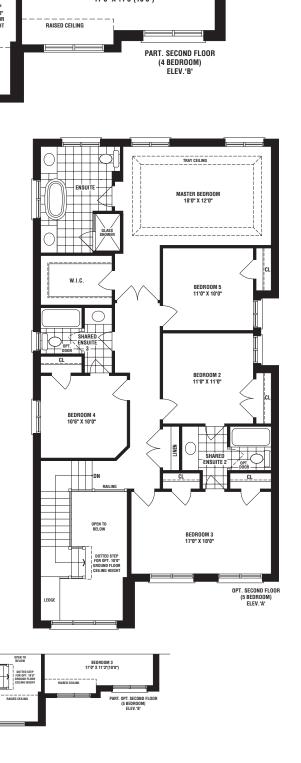

## HENRY

ELEV. A 3116 sq. ft. 3124 sq. ft. WITH GUEST SUITE

ELEV. B 3122 sq. ft.

ELEV. C 3123 sq. ft.

36' Singles

## **HENRY**

ELEV. A 3116 sq. ft. 3124 sq. ft. WITH GUEST SUITE

ELEV. B 3122 sq. ft. 3130 sq. ft. WITH GUEST SUITE

ELEV. C 3123 sq. ft. 3132 SQ. FT. WITH GUEST SUITE

OVER 65 YEARS OF EXCELLENCE

CITYSIDELIVING.CA