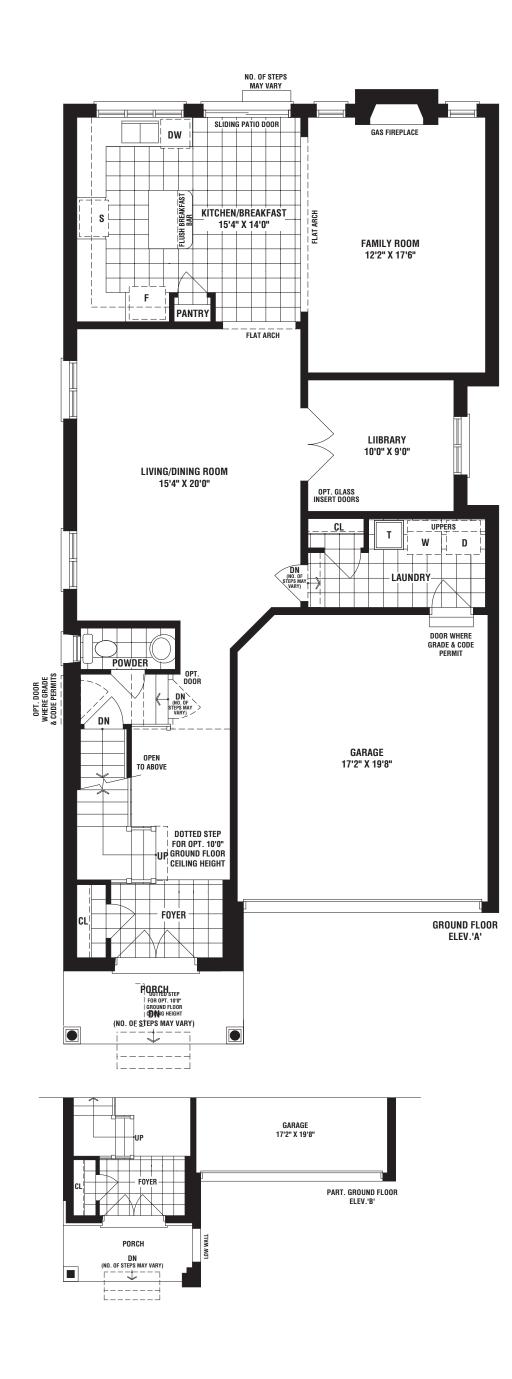

CHAPEL ELEV.B 2994 sq. ft.

CITYSIDELIVING.CA

CHAPEL ELEV. A 3008 sq. ft.

CITYSIDELIVING.CA

36' Singles

## CHAPEL

**ецеу. а** 3008 sq. ft. **ецеу. в** 2994 sq. ft.

PART. OPT. WALK-UP BASEMENT (IF GRADE PERMITS)

DEVON ELEV.B 2459 sq. ft.

CITYSIDELIVING.CA

DEVON ELEV. A 2459 sq. ft.

CITYSIDELIVING.CA

36' Singles