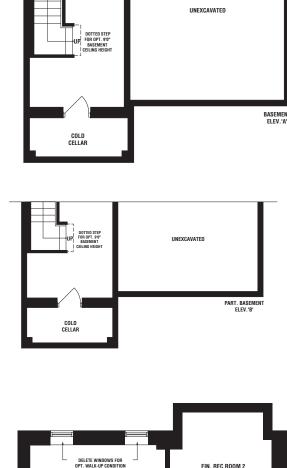

## CHAPEL

**ецеу. а** 3008 sq. ft. **ецеу. в** 2994 sq. ft.

PART. OPT. WALK-UP BASEMENT (IF GRADE PERMITS)

DEVON ELEV.B 2459 sq. ft.

CITYSIDELIVING.CA

DEVON ELEV. A 2459 sq. ft.

CITYSIDELIVING.CA

36' Singles