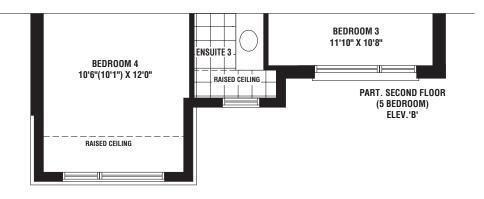

CHAPEL ELEV.B 2994 sq. ft.



CITYSIDELIVING.CA



CHAPEL ELEV. A 3008 sq. ft.



CITYSIDELIVING.CA

36' Singles



## CHAPEL

**ецеу. а** 3008 sq. ft. **ецеу. в** 2994 sq. ft.



PART. OPT. WALK-UP BASEMENT (IF GRADE PERMITS)

















DEVON ELEV.B 2459 sq. ft.



CITYSIDELIVING.CA



DEVON ELEV. A 2459 sq. ft.



CITYSIDELIVING.CA

36' Singles



**е**LEV. A 2459 sq. ft. **е**LEV. В 2459 sq. ft.







## HENRY

ELEV. A 3116 sq. ft. 3124 sq. ft. WITH GUEST SUITE

ELEV. B 3122 sq. ft.

ELEV. C 3123 sq. ft.



36' Singles











## **HENRY**

ELEV. A 3116 sq. ft. 3124 sq. ft. WITH GUEST SUITE

ELEV. B 3122 sq. ft. 3130 sq. ft. WITH GUEST SUITE

ELEV. C 3123 sq. ft. 3132 SQ. FT. WITH GUEST SUITE



OVER 65 YEARS OF EXCELLENCE

CITYSIDELIVING.CA





















MANNINGS ELEV.B 2582 sq. ft.



CITYSIDELIVING.CA



MANNINGS ELEV. A 2543 sq. ft.



CITYSIDELIVING.CA

36' Singles





















OSMAN ELEV.B 2883 sq. ft.



CITYSIDELIVING.CA



OSMAN ELEV. A 2880 sq. ft.



CITYSIDELIVING.CA











RAI