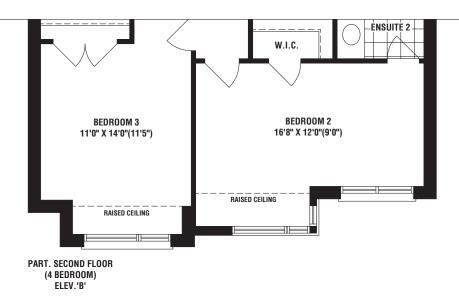

## CHAPEL

**ецеу. а** 3008 sq. ft. **ецеу. в** 2994 sq. ft.



PART. OPT. WALK-UP BASEMENT (IF GRADE PERMITS)

















DEVON ELEV.B 2459 sq. ft.



CITYSIDELIVING.CA



DEVON ELEV. A 2459 sq. ft.



CITYSIDELIVING.CA

36' Singles



**е**LEV. A 2459 sq. ft. **е**LEV. В 2459 sq. ft.







## HENRY

ELEV. A 3116 sq. ft. 3124 sq. ft. WITH GUEST SUITE

ELEV. B 3122 sq. ft.

ELEV. C 3123 sq. ft.



36' Singles











## **HENRY**

ELEV. A 3116 sq. ft. 3124 sq. ft. WITH GUEST SUITE

ELEV. B 3122 sq. ft. 3130 sq. ft. WITH GUEST SUITE

ELEV. C 3123 sq. ft. 3132 SQ. FT. WITH GUEST SUITE



OVER 65 YEARS OF EXCELLENCE

CITYSIDELIVING.CA





















MANNINGS ELEV.B 2582 sq. ft.



CITYSIDELIVING.CA



MANNINGS ELEV. A 2543 sq. ft.



CITYSIDELIVING.CA

36' Singles





















OSMAN ELEV.B 2883 sq. ft.



CITYSIDELIVING.CA



OSMAN ELEV. A 2880 sq. ft.



CITYSIDELIVING.CA











RAISED CEILING