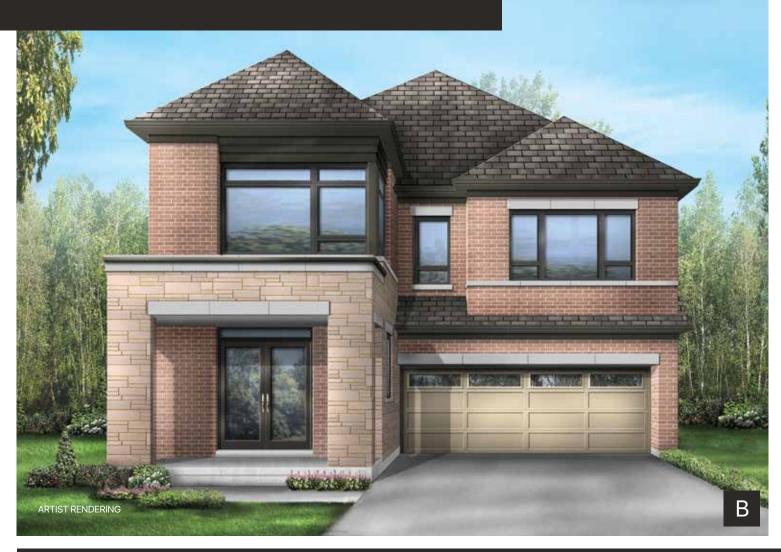

## HENRY

ELEV. A 3116 sq. ft. 3124 sq. ft. WITH GUEST SUITE

ELEV. B 3122 sq. ft.

ELEV. C 3123 sq. ft.

36' Singles

## **HENRY**

ELEV. A 3116 sq. ft. 3124 sq. ft. WITH GUEST SUITE

ELEV. B 3122 sq. ft. 3130 sq. ft. WITH GUEST SUITE

ELEV. C 3123 sq. ft. 3132 SQ. FT. WITH GUEST SUITE

OVER 65 YEARS OF EXCELLENCE

CITYSIDELIVING.CA