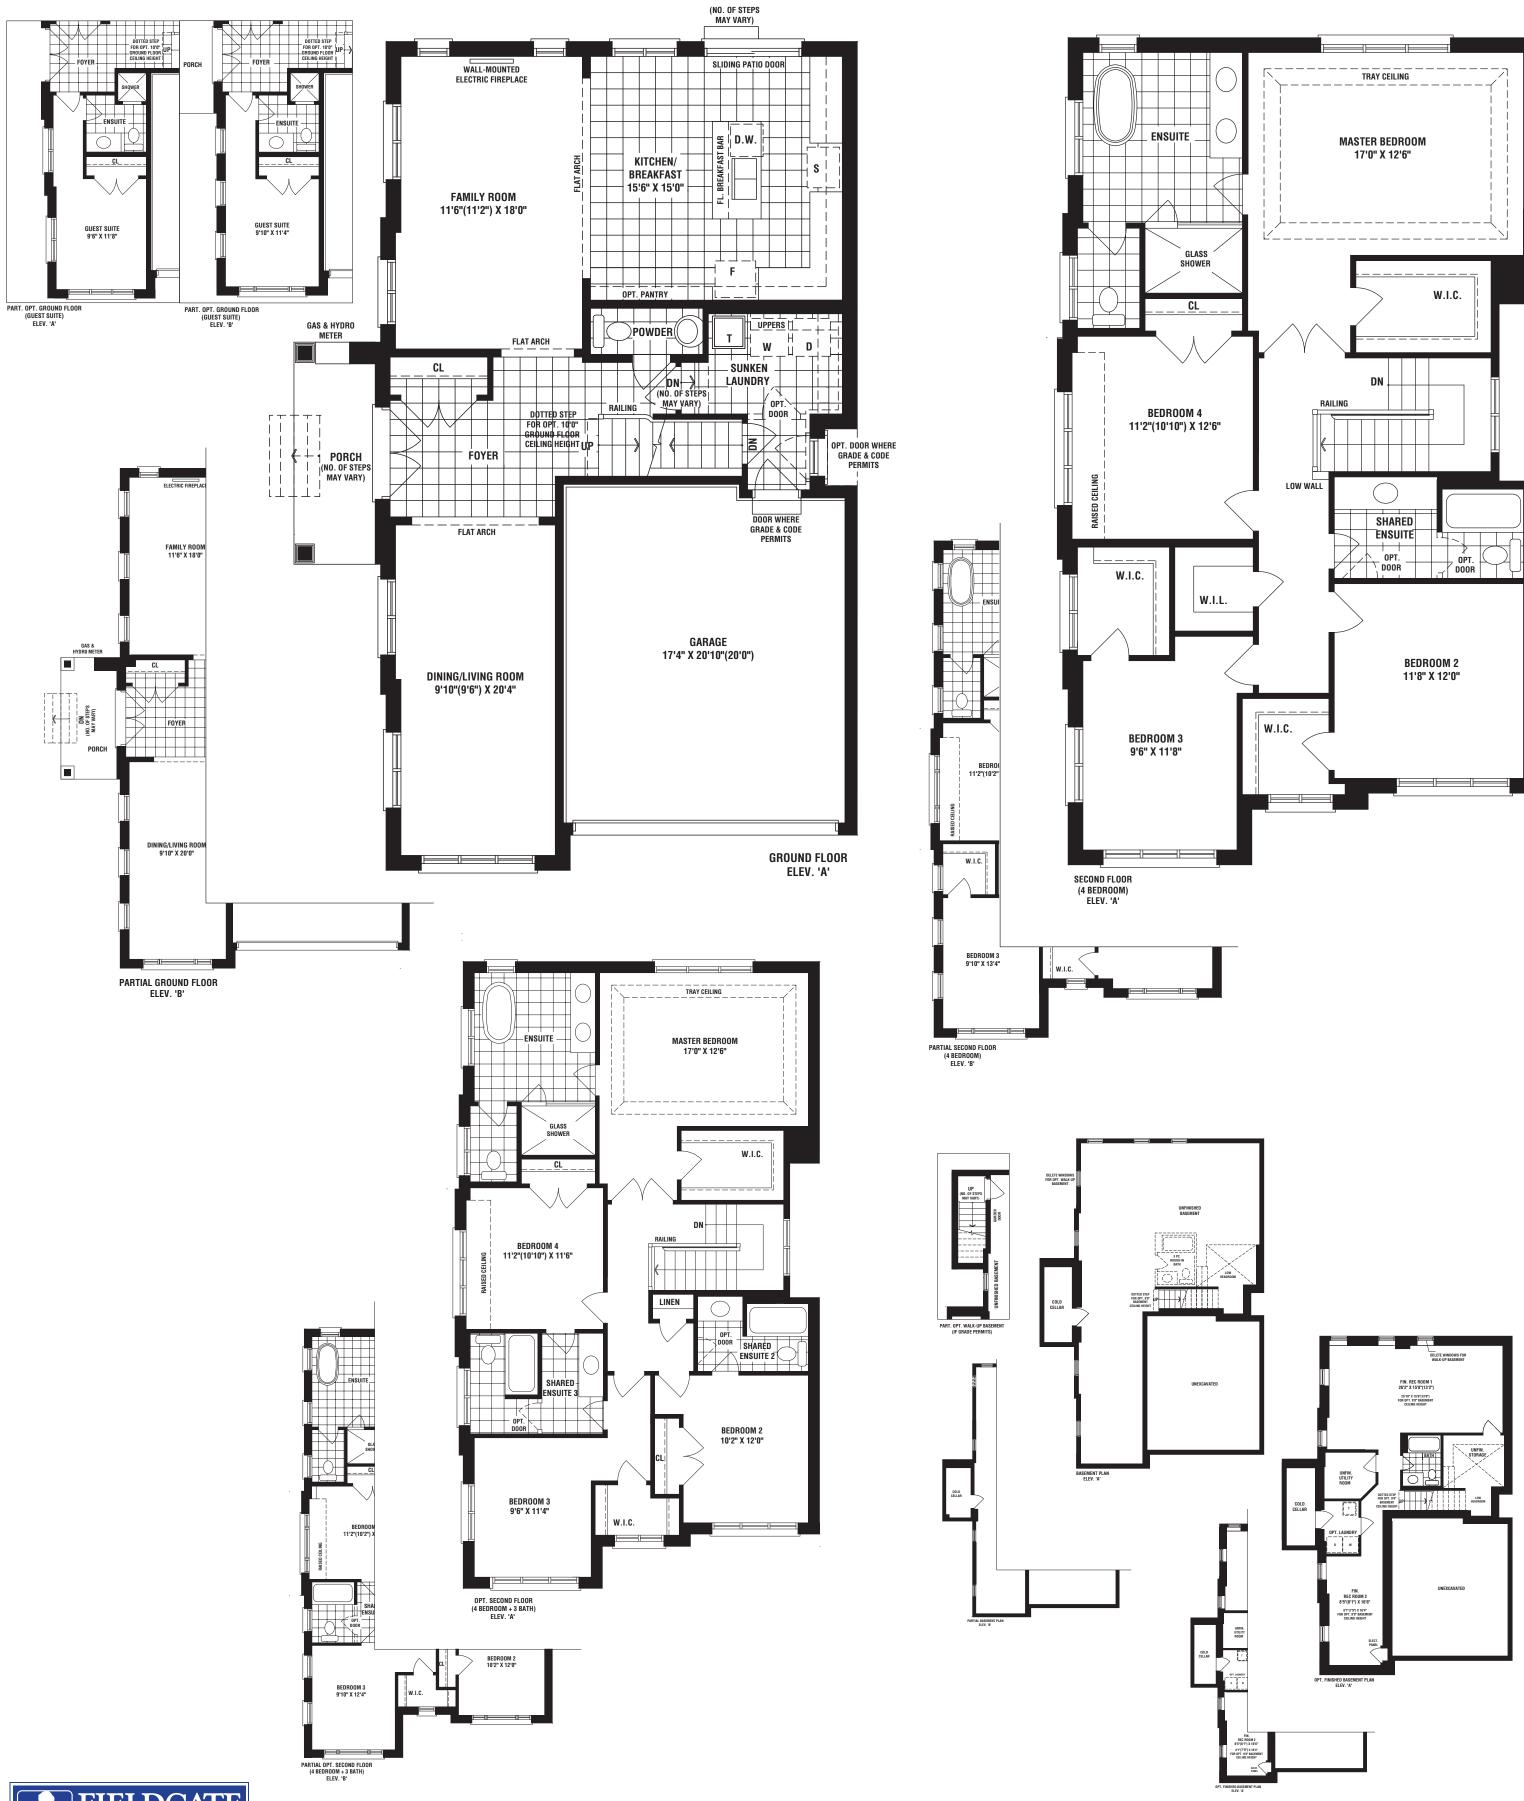

## HENRY

ELEV. A 3116 sq. ft. 3124 sq. ft. WITH GUEST SUITE

ELEV. B 3122 sq. ft.

ELEV. C 3123 sq. ft.

36' Singles

## **HENRY**

ELEV. A 3116 sq. ft. 3124 sq. ft. WITH GUEST SUITE

ELEV. B 3122 sq. ft. 3130 sq. ft. WITH GUEST SUITE

ELEV. C 3123 sq. ft. 3132 SQ. FT. WITH GUEST SUITE

OVER 65 YEARS OF EXCELLENCE

CITYSIDELIVING.CA