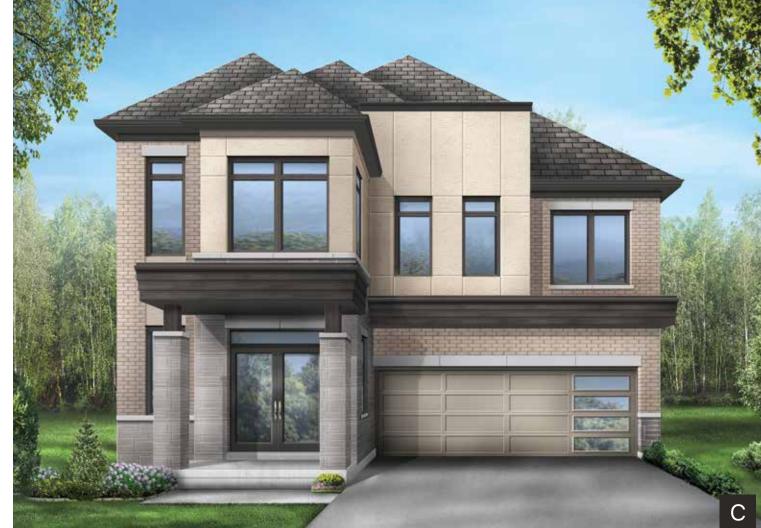

## HENRY

ELEV. A 3116 sq. ft. 3124 sq. ft. WITH GUEST SUITE

ELEV. B 3122 sq. ft.

ELEV. C 3123 sq. ft.

36' Singles

## **HENRY**

ELEV. A 3116 sq. ft. 3124 sq. ft. WITH GUEST SUITE

ELEV. B 3122 sq. ft. 3130 sq. ft. WITH GUEST SUITE

ELEV. C 3123 sq. ft. 3132 SQ. FT. WITH GUEST SUITE

OVER 65 YEARS OF EXCELLENCE

CITYSIDELIVING.CA