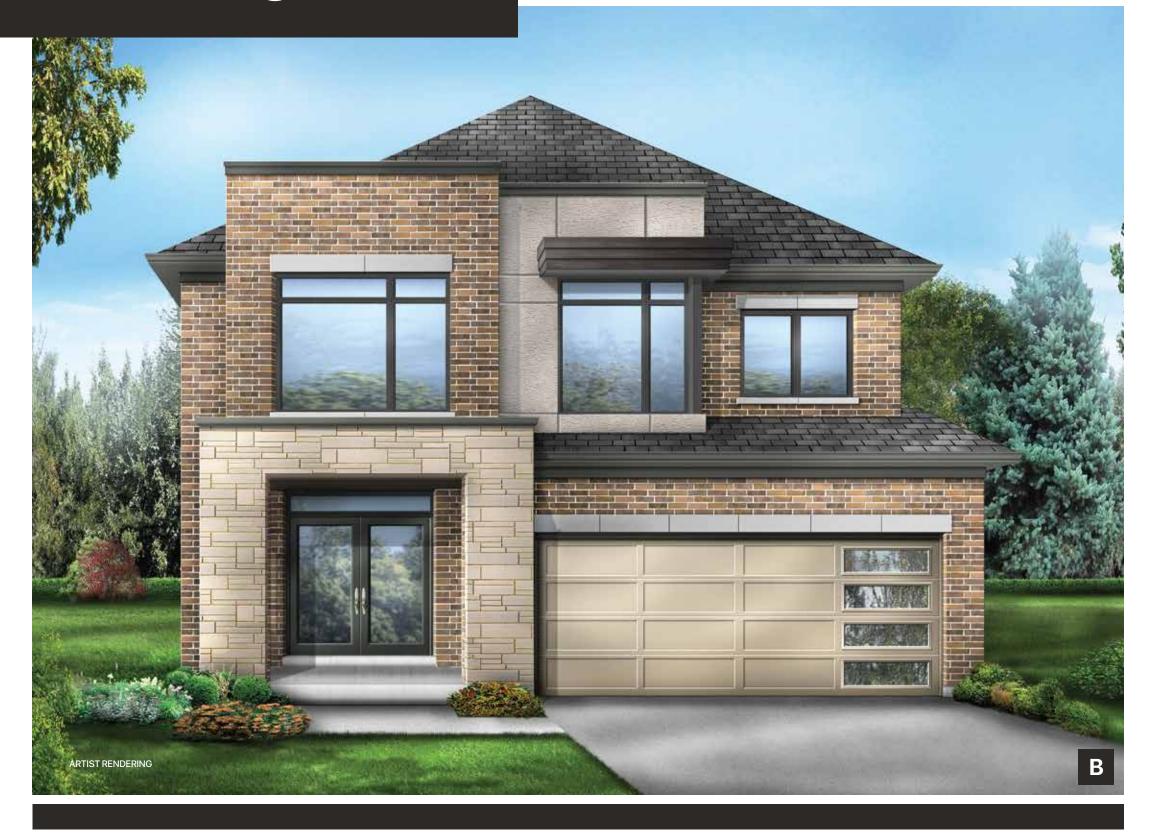

CHAPEL ELEV.B 2994 sq. ft.

CITYSIDELIVING.CA

CHAPEL ELEV. A 3008 sq. ft.

CITYSIDELIVING.CA

36' Singles

## CHAPEL

**ецеу. а** 3008 sq. ft. **ецеу. в** 2994 sq. ft.

PART. OPT. WALK-UP BASEMENT (IF GRADE PERMITS)

DEVON ELEV.B 2459 sq. ft.

CITYSIDELIVING.CA

DEVON ELEV. A 2459 sq. ft.

CITYSIDELIVING.CA

36' Singles