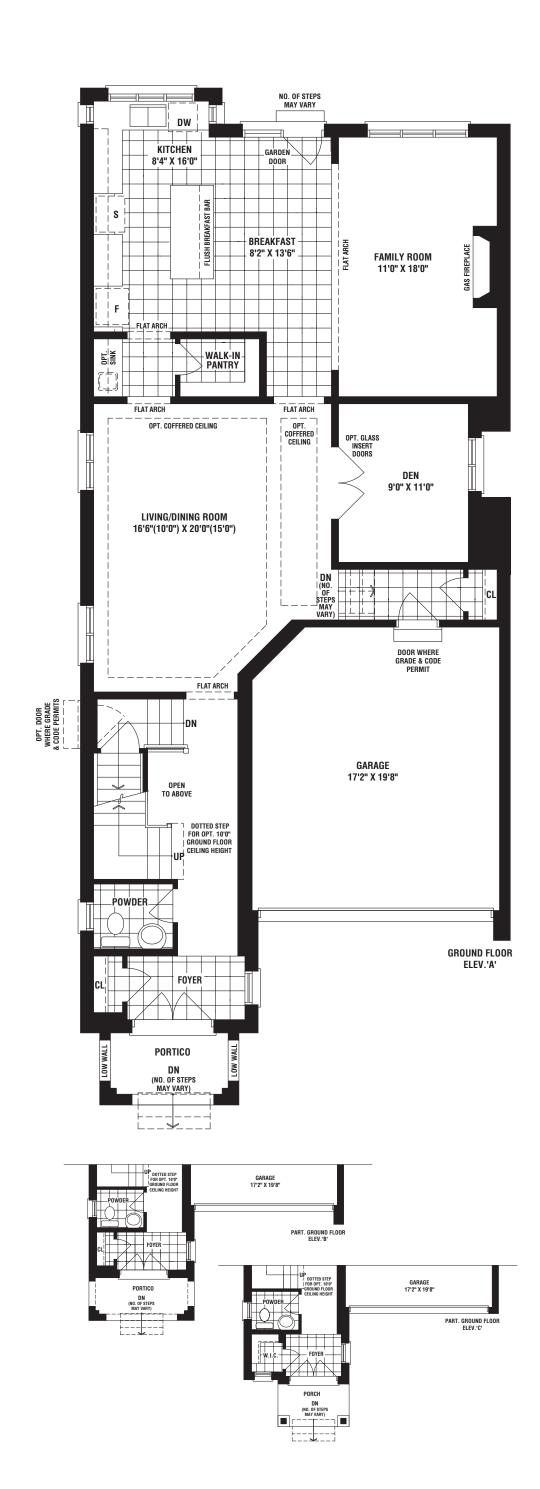

## HENRY

ELEV. A 3116 sq. ft. 3124 sq. ft. WITH GUEST SUITE

ELEV. B 3122 sq. ft.

ELEV. C 3123 sq. ft.

36' Singles

## **HENRY**

ELEV. A 3116 sq. ft. 3124 sq. ft. WITH GUEST SUITE

ELEV. B 3122 sq. ft. 3130 sq. ft. WITH GUEST SUITE

ELEV. C 3123 sq. ft. 3132 SQ. FT. WITH GUEST SUITE

OVER 65 YEARS OF EXCELLENCE

CITYSIDELIVING.CA