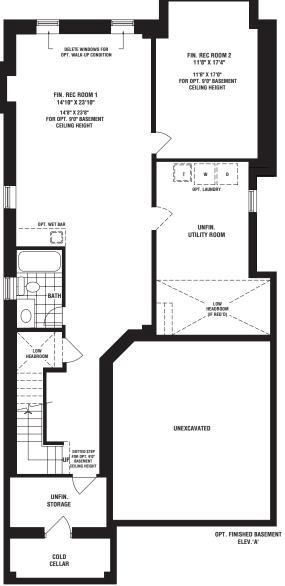

## CHAPEL

**ецеу. а** 3008 sq. ft. **ецеу. в** 2994 sq. ft.

PART. OPT. WALK-UP BASEMENT (IF GRADE PERMITS)

DEVON ELEV.B 2459 sq. ft.

CITYSIDELIVING.CA

DEVON ELEV. A 2459 sq. ft.

CITYSIDELIVING.CA

36' Singles