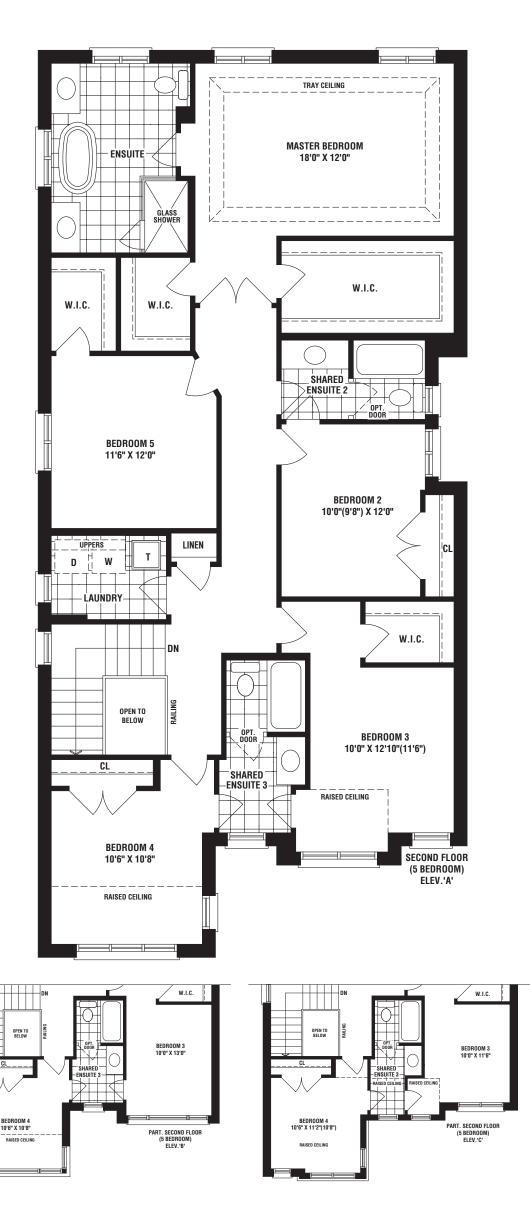

## HENRY

ELEV. A 3116 sq. ft. 3124 sq. ft. WITH GUEST SUITE

ELEV. B 3122 sq. ft.

ELEV. C 3123 sq. ft.

36' Singles

## **HENRY**

ELEV. A 3116 sq. ft. 3124 sq. ft. WITH GUEST SUITE

ELEV. B 3122 sq. ft. 3130 sq. ft. WITH GUEST SUITE

ELEV. C 3123 sq. ft. 3132 SQ. FT. WITH GUEST SUITE

OVER 65 YEARS OF EXCELLENCE

CITYSIDELIVING.CA