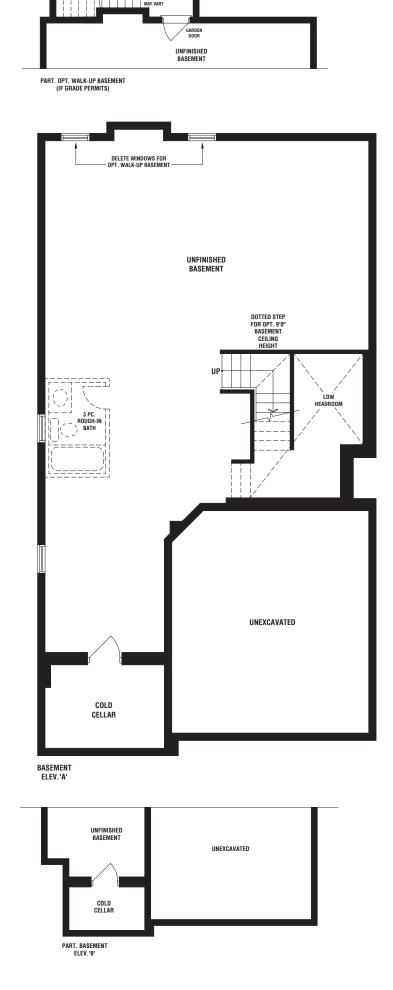

## CHAPEL

**ецеу. а** 3008 sq. ft. **ецеу. в** 2994 sq. ft.

PART. OPT. WALK-UP BASEMENT (IF GRADE PERMITS)

DEVON ELEV.B 2459 sq. ft.

CITYSIDELIVING.CA

DEVON ELEV. A 2459 sq. ft.

CITYSIDELIVING.CA

36' Singles