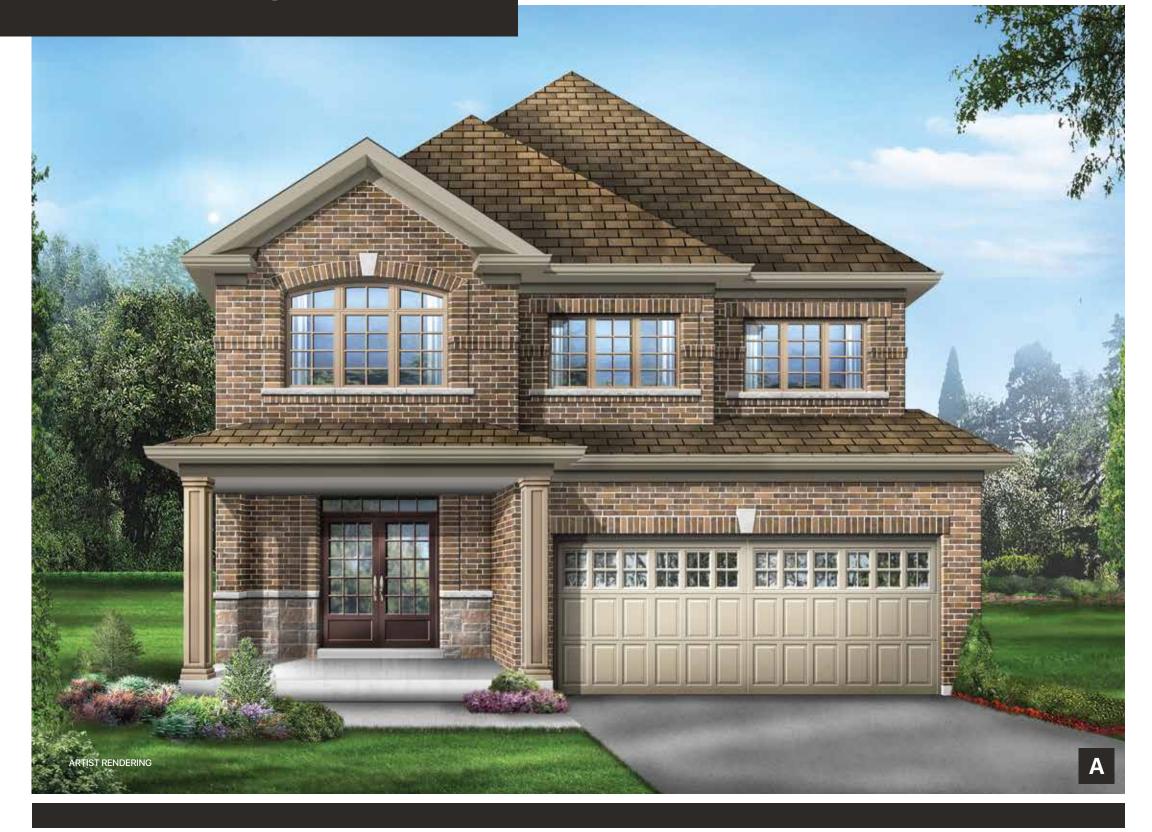

CHAPEL ELEV.B 2994 sq. ft.

CITYSIDELIVING.CA

CHAPEL ELEV. A 3008 sq. ft.

CITYSIDELIVING.CA

36' Singles

## CHAPEL

**ецеу. а** 3008 sq. ft. **ецеу. в** 2994 sq. ft.

PART. OPT. WALK-UP BASEMENT (IF GRADE PERMITS)

DEVON ELEV.B 2459 sq. ft.

CITYSIDELIVING.CA

DEVON ELEV. A 2459 sq. ft.

CITYSIDELIVING.CA

36' Singles