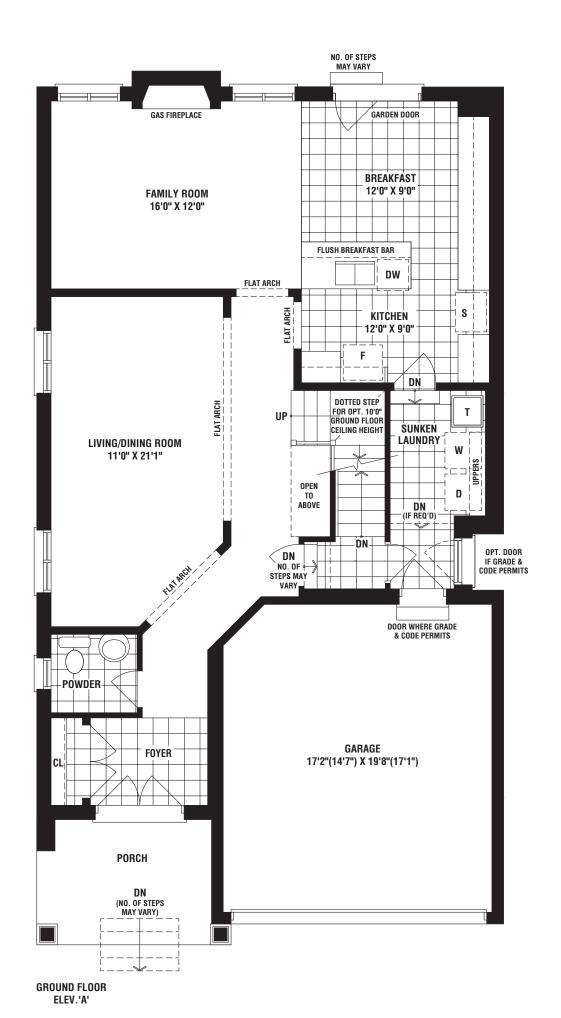

CHAPEL ELEV.B 2994 sq. ft.

CITYSIDELIVING.CA

CHAPEL ELEV. A 3008 sq. ft.

CITYSIDELIVING.CA

36' Singles

## CHAPEL

**ецеу. а** 3008 sq. ft. **ецеу. в** 2994 sq. ft.

PART. OPT. WALK-UP BASEMENT (IF GRADE PERMITS)

DEVON ELEV.B 2459 sq. ft.

CITYSIDELIVING.CA

DEVON ELEV. A 2459 sq. ft.

CITYSIDELIVING.CA

36' Singles