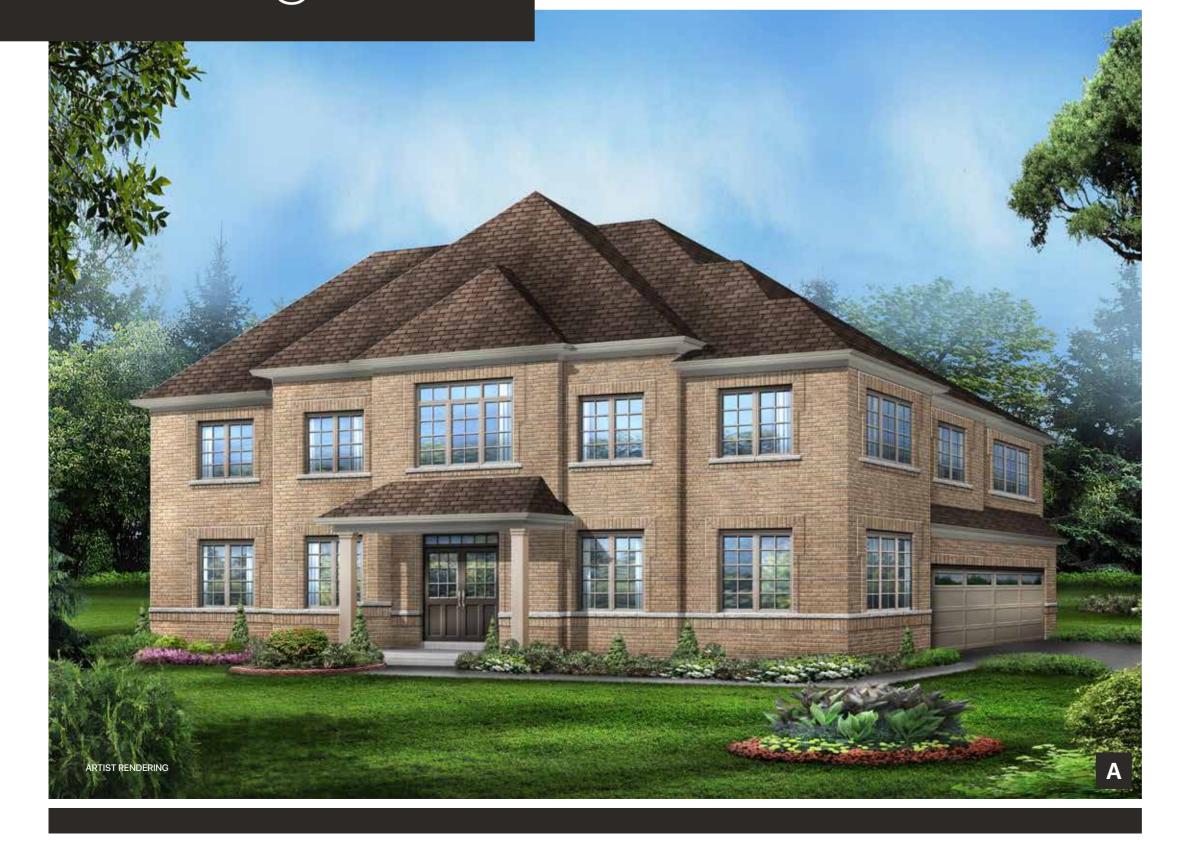

## HENRY

ELEV. A 3116 sq. ft. 3124 sq. ft. WITH GUEST SUITE

ELEV. B 3122 sq. ft.

ELEV. C 3123 sq. ft.

36' Singles

## **HENRY**

ELEV. A 3116 sq. ft. 3124 sq. ft. WITH GUEST SUITE

ELEV. B 3122 sq. ft. 3130 sq. ft. WITH GUEST SUITE

ELEV. C 3123 sq. ft. 3132 SQ. FT. WITH GUEST SUITE

OVER 65 YEARS OF EXCELLENCE

CITYSIDELIVING.CA