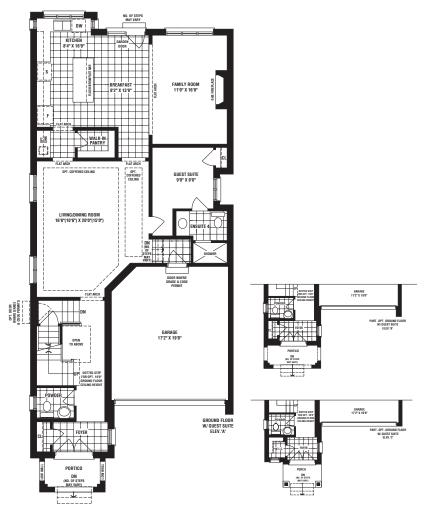

## HENRY

ELEV. A 3116 sq. ft. 3124 sq. ft. WITH GUEST SUITE

ELEV. B 3122 sq. ft.

ELEV. C 3123 sq. ft.

36' Singles

## **HENRY**

ELEV. A 3116 sq. ft. 3124 sq. ft. WITH GUEST SUITE

ELEV. B 3122 sq. ft. 3130 sq. ft. WITH GUEST SUITE

ELEV. C 3123 sq. ft. 3132 SQ. FT. WITH GUEST SUITE

OVER 65 YEARS OF EXCELLENCE

CITYSIDELIVING.CA