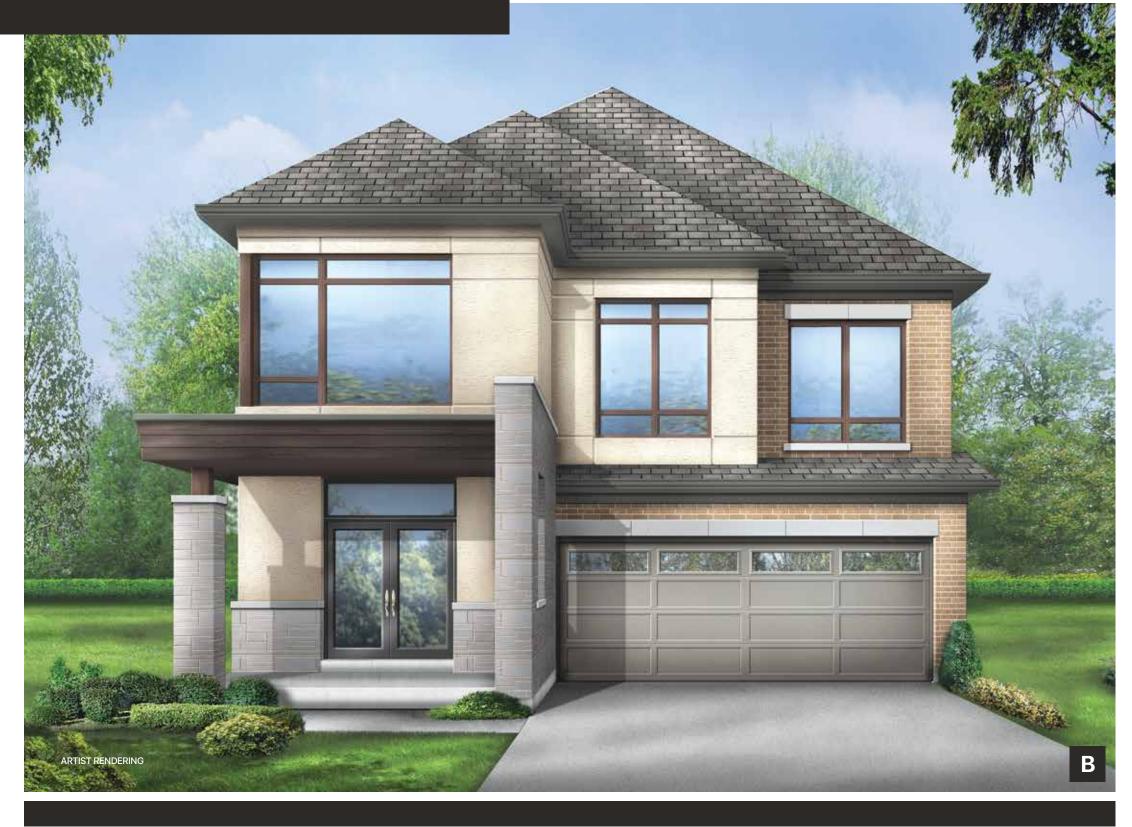

CHAPEL ELEV.B 2994 sq. ft.

CITYSIDELIVING.CA

CHAPEL ELEV. A 3008 sq. ft.

CITYSIDELIVING.CA

36' Singles

## CHAPEL

**ецеу. а** 3008 sq. ft. **ецеу. в** 2994 sq. ft.

PART. OPT. WALK-UP BASEMENT (IF GRADE PERMITS)

DEVON ELEV.B 2459 sq. ft.

CITYSIDELIVING.CA

DEVON ELEV. A 2459 sq. ft.

CITYSIDELIVING.CA

36' Singles