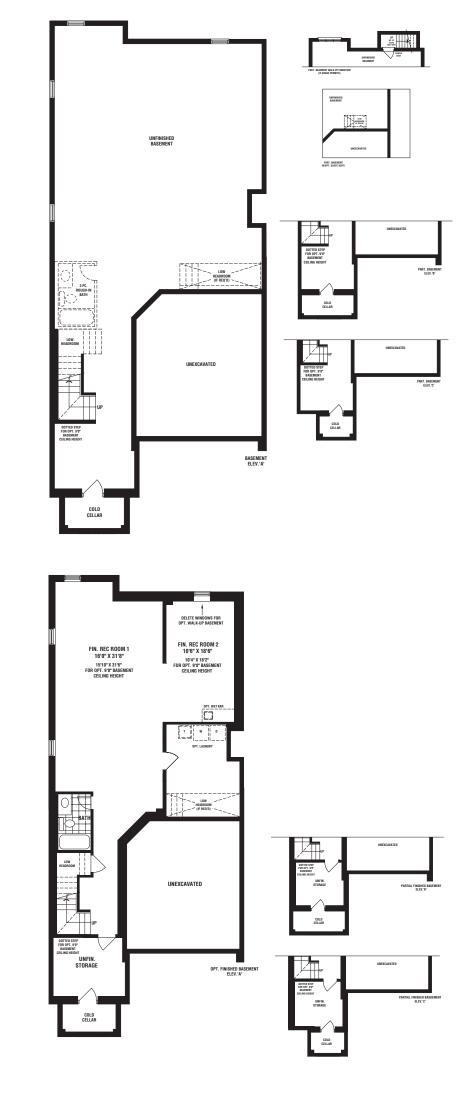

## HENRY

ELEV. A 3116 sq. ft. 3124 sq. ft. WITH GUEST SUITE

ELEV. B 3122 sq. ft.

ELEV. C 3123 sq. ft.

36' Singles

## **HENRY**

ELEV. A 3116 sq. ft. 3124 sq. ft. WITH GUEST SUITE

ELEV. B 3122 sq. ft. 3130 sq. ft. WITH GUEST SUITE

ELEV. C 3123 sq. ft. 3132 SQ. FT. WITH GUEST SUITE

OVER 65 YEARS OF EXCELLENCE

CITYSIDELIVING.CA