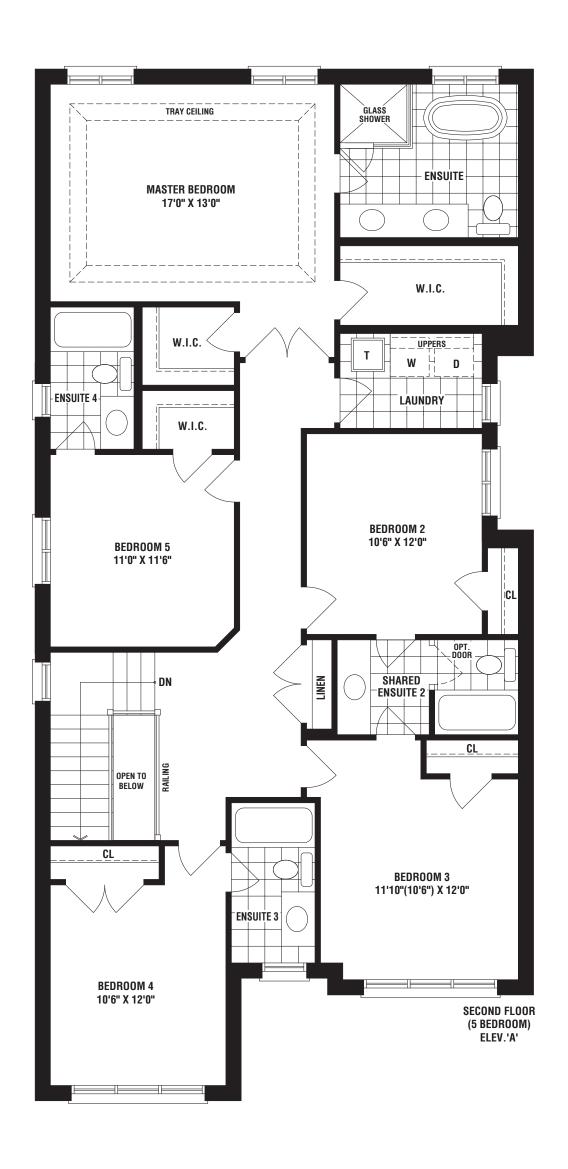

## CHAPEL

**ецеу. а** 3008 sq. ft. **ецеу. в** 2994 sq. ft.

PART. OPT. WALK-UP BASEMENT (IF GRADE PERMITS)

DEVON ELEV.B 2459 sq. ft.

CITYSIDELIVING.CA

DEVON ELEV. A 2459 sq. ft.

CITYSIDELIVING.CA

36' Singles