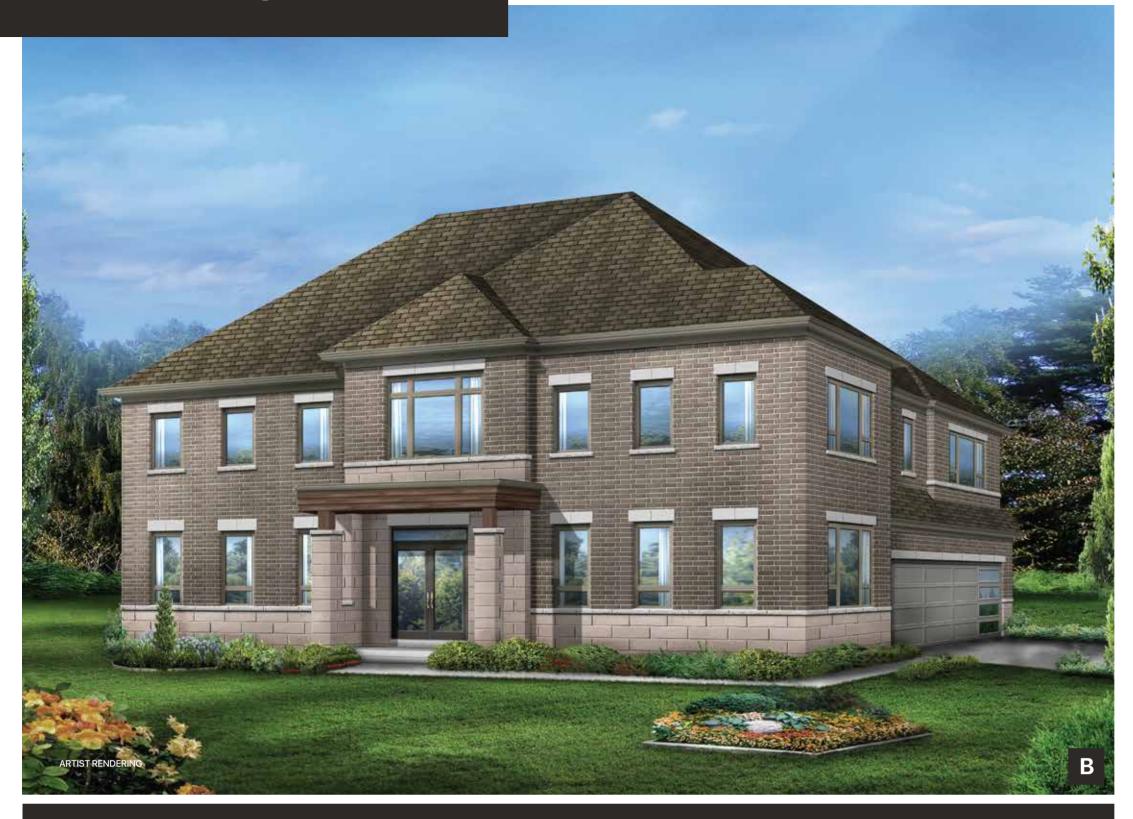

## HENRY

ELEV. A 3116 sq. ft. 3124 sq. ft. WITH GUEST SUITE

ELEV. B 3122 sq. ft.

ELEV. C 3123 sq. ft.

36' Singles

## **HENRY**

ELEV. A 3116 sq. ft. 3124 sq. ft. WITH GUEST SUITE

ELEV. B 3122 sq. ft. 3130 sq. ft. WITH GUEST SUITE

ELEV. C 3123 sq. ft. 3132 SQ. FT. WITH GUEST SUITE

OVER 65 YEARS OF EXCELLENCE

CITYSIDELIVING.CA