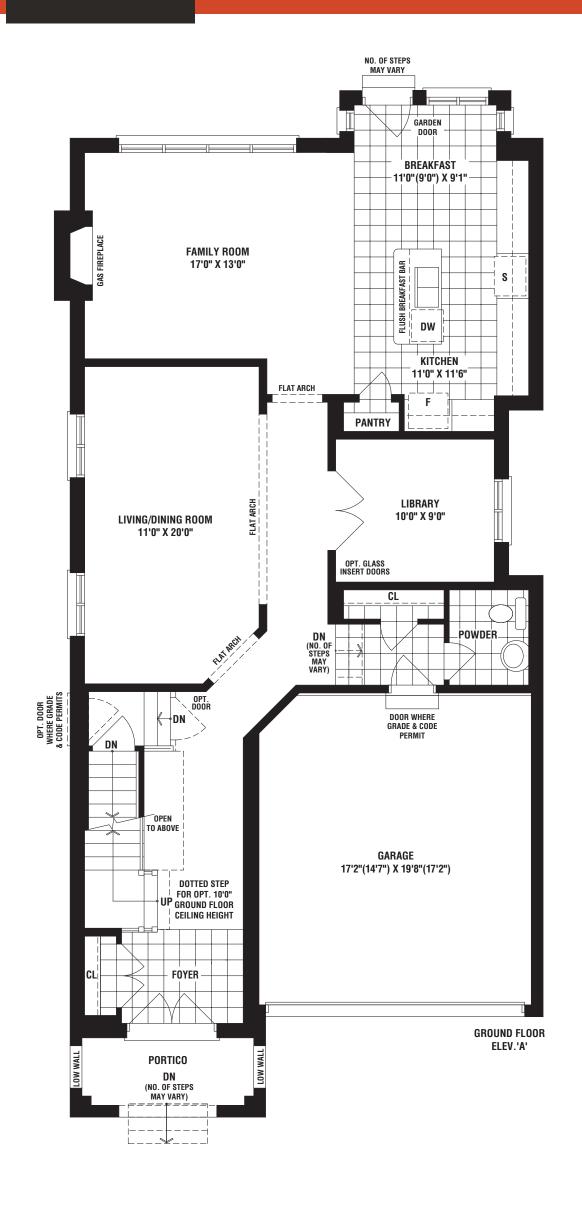

## CHAPEL

**ецеу. а** 3008 sq. ft. **ецеу. в** 2994 sq. ft.

PART. OPT. WALK-UP BASEMENT (IF GRADE PERMITS)

DEVON ELEV.B 2459 sq. ft.

CITYSIDELIVING.CA

DEVON ELEV. A 2459 sq. ft.

CITYSIDELIVING.CA

36' Singles