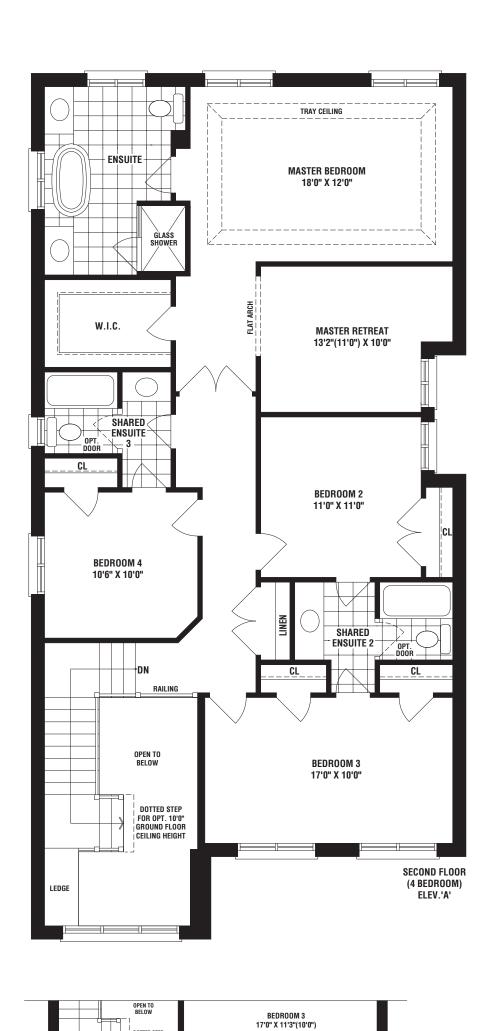

CHAPEL ELEV.B 2994 sq. ft.

CITYSIDELIVING.CA

CHAPEL ELEV. A 3008 sq. ft.

CITYSIDELIVING.CA

36' Singles

## CHAPEL

**ецеу. а** 3008 sq. ft. **ецеу. в** 2994 sq. ft.

PART. OPT. WALK-UP BASEMENT (IF GRADE PERMITS)

DEVON ELEV.B 2459 sq. ft.

CITYSIDELIVING.CA

DEVON ELEV. A 2459 sq. ft.

CITYSIDELIVING.CA

36' Singles