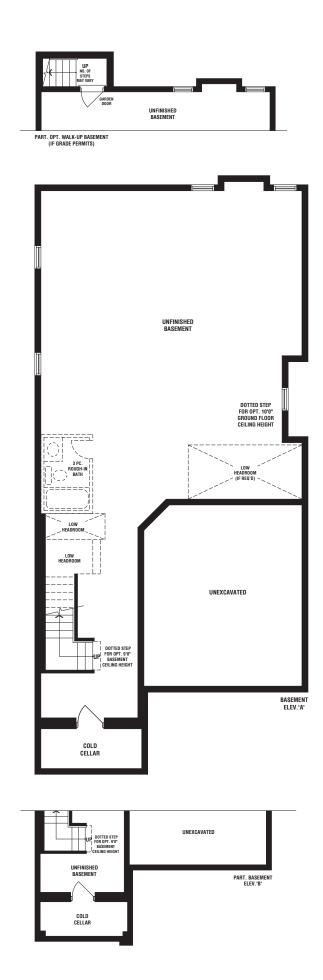

## CHAPEL

**ецеу. а** 3008 sq. ft. **ецеу. в** 2994 sq. ft.

PART. OPT. WALK-UP BASEMENT (IF GRADE PERMITS)

DEVON ELEV.B 2459 sq. ft.

CITYSIDELIVING.CA

DEVON ELEV. A 2459 sq. ft.

CITYSIDELIVING.CA

36' Singles