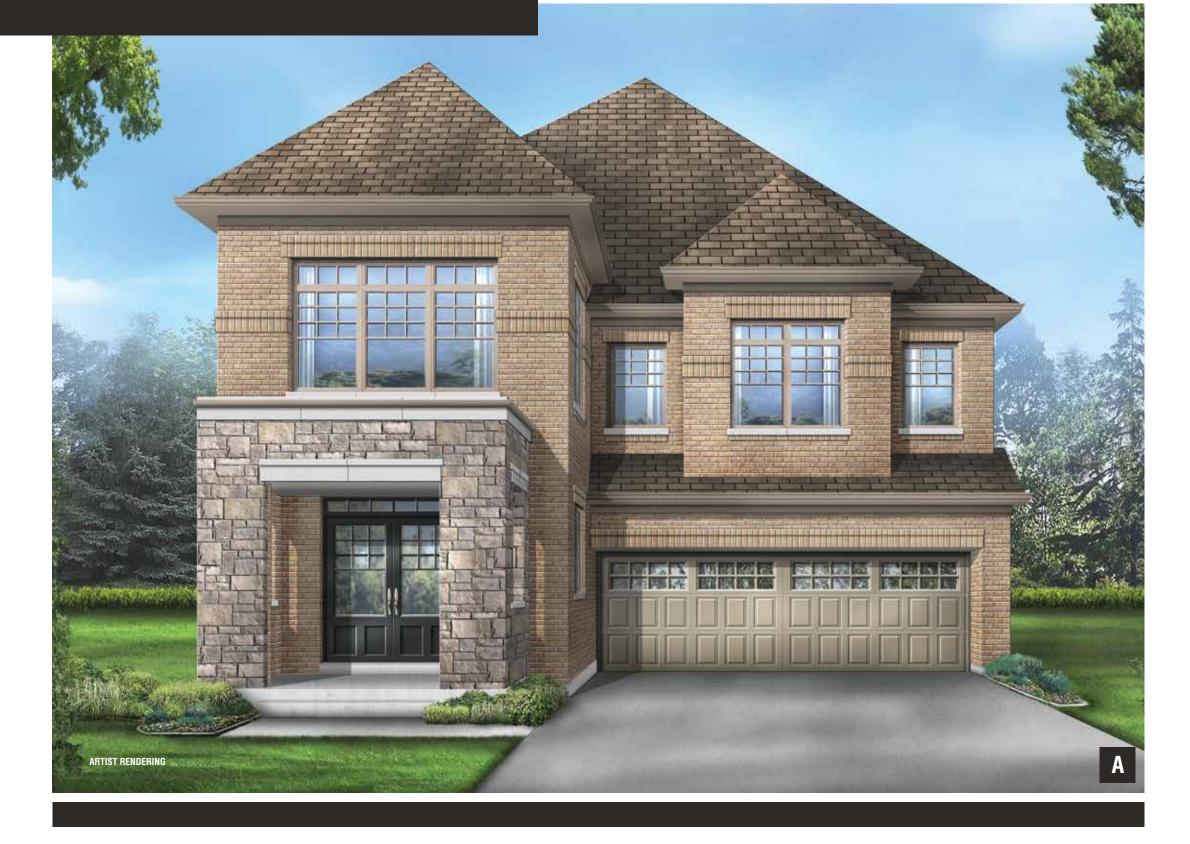

## HENRY

ELEV. A 3116 sq. ft. 3124 sq. ft. WITH GUEST SUITE

ELEV. B 3122 sq. ft.

ELEV. C 3123 sq. ft.

36' Singles

## **HENRY**

ELEV. A 3116 sq. ft. 3124 sq. ft. WITH GUEST SUITE

ELEV. B 3122 sq. ft. 3130 sq. ft. WITH GUEST SUITE

ELEV. C 3123 sq. ft. 3132 SQ. FT. WITH GUEST SUITE

OVER 65 YEARS OF EXCELLENCE

CITYSIDELIVING.CA