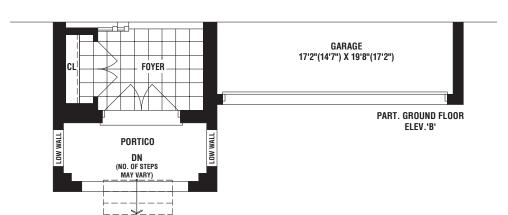

## CHAPEL

**ецеу. а** 3008 sq. ft. **ецеу. в** 2994 sq. ft.

PART. OPT. WALK-UP BASEMENT (IF GRADE PERMITS)

DEVON ELEV.B 2459 sq. ft.

CITYSIDELIVING.CA

DEVON ELEV. A 2459 sq. ft.

CITYSIDELIVING.CA

36' Singles