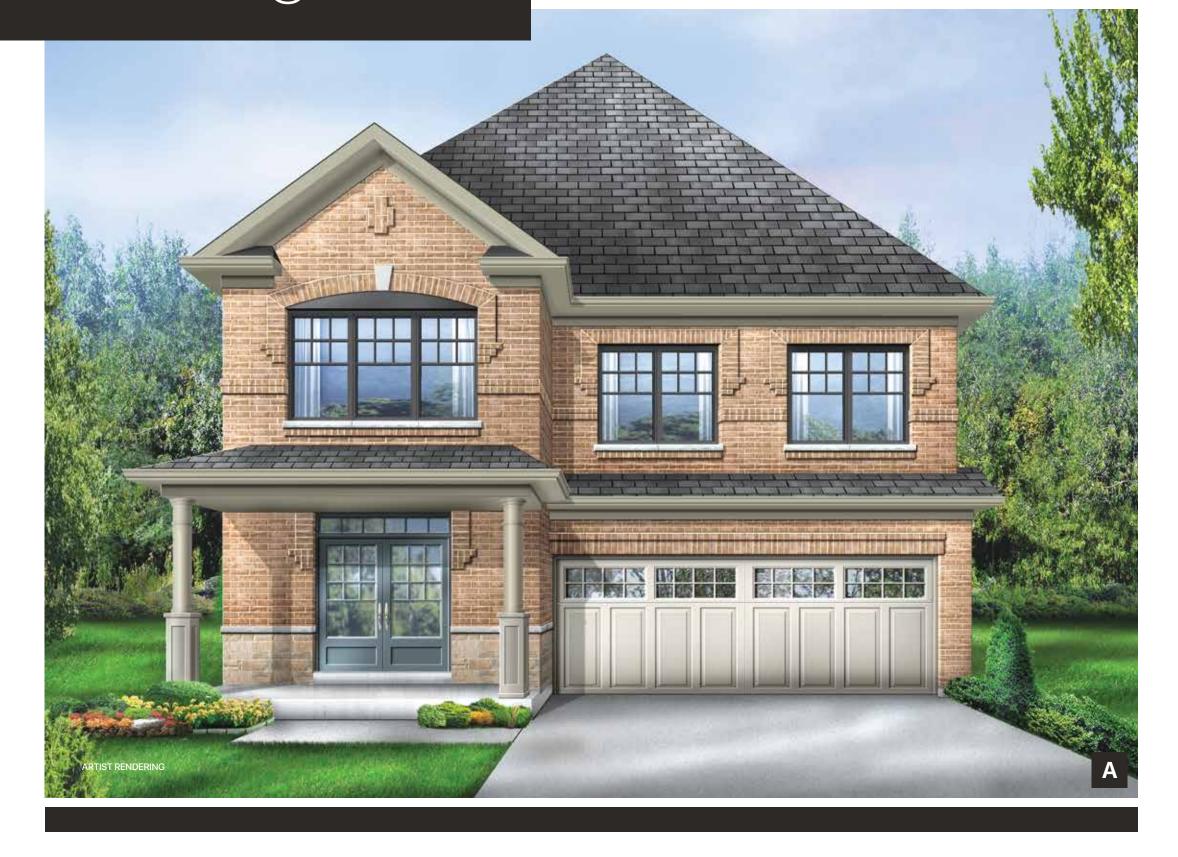

CHAPEL ELEV.B 2994 sq. ft.

CITYSIDELIVING.CA

CHAPEL ELEV. A 3008 sq. ft.

CITYSIDELIVING.CA

36' Singles

## CHAPEL

**ецеу. а** 3008 sq. ft. **ецеу. в** 2994 sq. ft.

PART. OPT. WALK-UP BASEMENT (IF GRADE PERMITS)

DEVON ELEV.B 2459 sq. ft.

CITYSIDELIVING.CA

DEVON ELEV. A 2459 sq. ft.

CITYSIDELIVING.CA

36' Singles