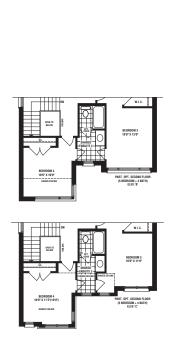

## HENRY

ELEV. A 3116 sq. ft. 3124 sq. ft. WITH GUEST SUITE

ELEV. B 3122 sq. ft.

ELEV. C 3123 sq. ft.

36' Singles

## **HENRY**

ELEV. A 3116 sq. ft. 3124 sq. ft. WITH GUEST SUITE

ELEV. B 3122 sq. ft. 3130 sq. ft. WITH GUEST SUITE

ELEV. C 3123 sq. ft. 3132 SQ. FT. WITH GUEST SUITE

OVER 65 YEARS OF EXCELLENCE

CITYSIDELIVING.CA