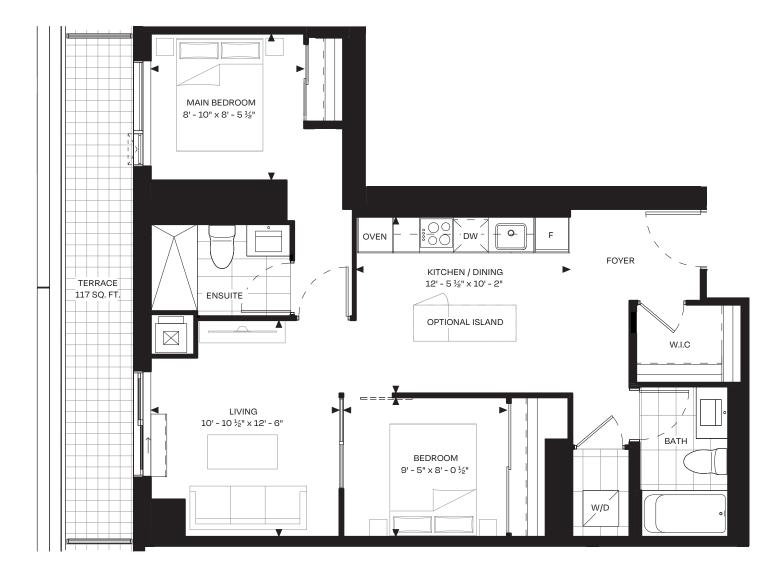

## PANGEA

2D1 NORTH TOWER 2 BEDROOM | 2 BATHROOM SUITE 833 SQ. FT. EXTERIOR 117 SQ. FT.

LEVEL 02

Note: Floorplan and Keyplan are not to scale, and illustrations are artist concept only. All features, finishes, figures, sizes, and specifications are approximate only and are subject to change without notice. Windows, balconies, terraces and applicable railings shown may vary in size, design and location. Actual usable floor space may vary from stated floor area. Bulkheads required for mechanical purposes have not been indicated. Furniture and islands shown are displayed for illustration purposes only and are not included in the sale price. E.&O.E. Fall 2024.