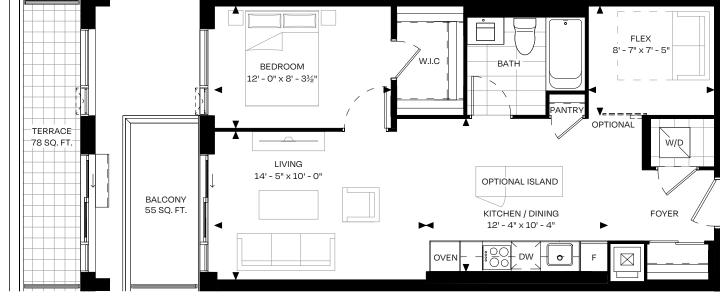

## PANGEA

**1L+F** NORTH TOWER **1 BEDROOM + FLEX | 1 BATHROOM**SUITE686 SQ. FT.EXTERIOR55-78 SQ. FT.

TERRACE AT LEVEL 02

BALCONY AT LEVEL 03 & 04

LEVEL 02

LEVEL 03 & 04

N

Note: Floorplan and Keyplan are not to scale, and illustrations are artist concept only. All features, finishes, figures, sizes, and specifications are approximate only and are subject to change without notice. Windows, balconies, terraces and applicable railings shown may vary in size, design and location. Actual usable floor space may vary from stated floor area. Bulkheads required for mechanical purposes have not been indicated. Furniture and islands shown are displayed for illustration purposes only and are not included in the sale price. E.&O.E. Fall 2024.