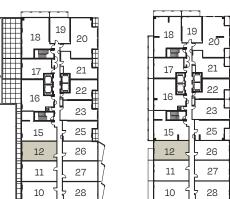

## PANGEA

**1L+F** NORTH TOWER **1 BEDROOM + FLEX | 1 BATHROOM**SUITE686 SQ. FT.EXTERIOR55-78 SQ. FT.

TERRACE AT LEVEL 02

BALCONY AT LEVEL 03 & 04

LEVEL 02

LEVEL 03 & 04

N

Note: Floorplan and Keyplan are not to scale, and illustrations are artist concept only. All features, finishes, figures, sizes, and specifications are approximate only and are subject to change without notice. Windows, balconies, terraces and applicable railings shown may vary in size, design and location. Actual usable floor space may vary from stated floor area. Bulkheads required for mechanical purposes have not been indicated. Furniture and islands shown are displayed for illustration purposes only and are not included in the sale price. E.&O.E. Fall 2024.