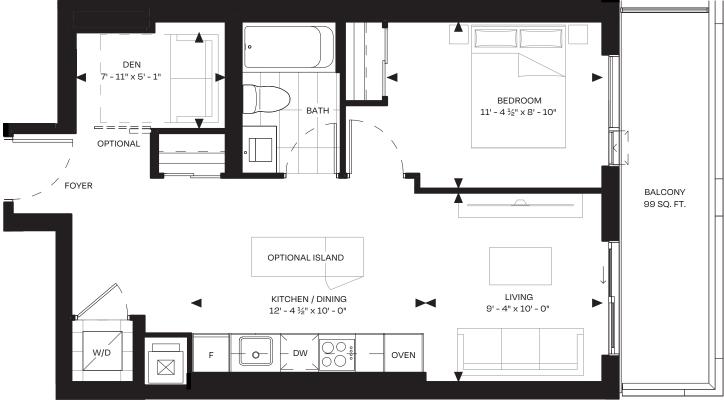

1 BEDROOM + DEN | 1 BATHROOM SUITE 617 SQ. FT. 96-99 SQ. FT. EXTERIOR

1G+D NORTH TOWER

BALCONY AT LEVEL 09

BALCONY DESIGN DIFFERS ON LEVEL 18 & 27

LEVEL 09 & 27

LEVEL 18

Times Group

Note: Floorplan and Keyplan are not to scale, and illustrations are artist concept only. All features, finishes, figures, sizes, and specifications are approximate only and are subject to change without notice. Windows, balconies, terraces and applicable railings shown may vary in size, design and location. Actual usable floor space may vary from stated floor area. Bulkheads required for mechanical purposes have not been indicated. Furniture and islands shown are displayed for illustration purposes only and are not included in the sale price. E.&O.E. Fall 2024.