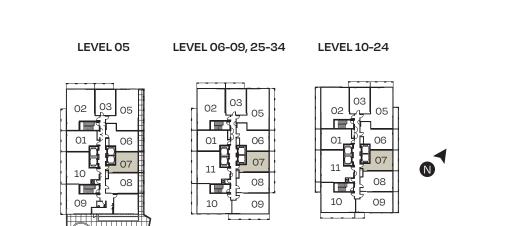

## PANGEA

1C NORTH TOWER **1 BEDROOM | 1 BATHROOM**SUITE544 SQ. FT.EXTERIOR86-103 SQ. FT.

BALCONY AT LEVEL 06-08, 10-23 & 25-34 BALCONY DESIGN DIFFERS ON LEVEL 05, 09 & 24

Times Group

Note: Floorplan and Keyplan are not to scale, and illustrations are artist concept only. All features, finishes, figures, sizes, and specifications are approximate only and are subject to change without notice. Windows, balconies, terraces and applicable railings shown may vary in size, design and location. Actual usable floor space may vary from stated floor area. Bulkheads required for mechanical purposes have not been indicated. Furniture and islands shown are displayed for illustration purposes only and are not included in the sale price. E.&O.E. Fall 2024.