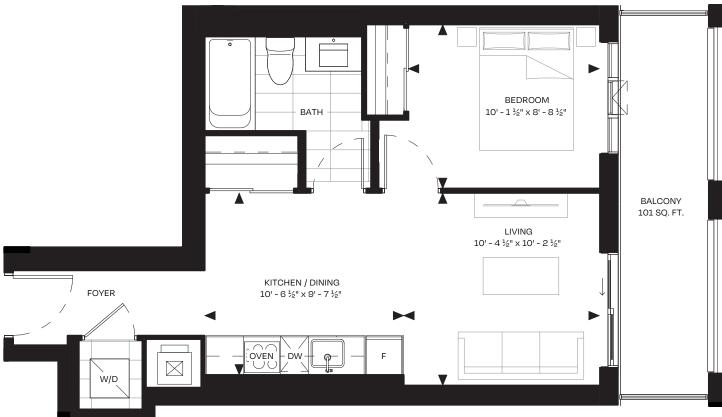

## PANGEA

1C NORTH TOWER **1 BEDROOM | 1 BATHROOM**SUITE544 SQ. FT.EXTERIOR86-103 SQ. FT.

BALCONY AT LEVEL 06-08, 10-23 & 25-34 BALCONY DESIGN DIFFERS ON LEVEL 05, 09 & 24

Times Group

Note: Floorplan and Keyplan are not to scale, and illustrations are artist concept only. All features, finishes, figures, sizes, and specifications are approximate only and are subject to change without notice. Windows, balconies, terraces and applicable railings shown may vary in size, design and location. Actual usable floor space may vary from stated floor area. Bulkheads required for mechanical purposes have not been indicated. Furniture and islands shown are displayed for illustration purposes only and are not included in the sale price. E.&O.E. Fall 2024.