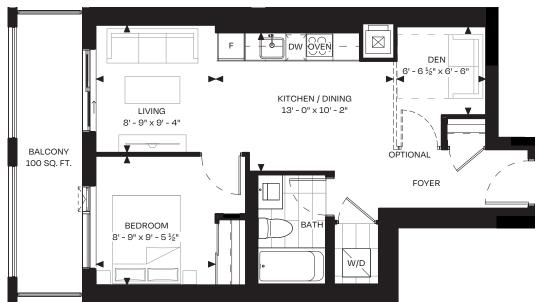

## TERRACE AT LEVEL 02

LEVEL 02

LEVEL 03 & 04

Note: Floorplan and Keyplan are not to scale, and illustrations are artist concept only. All features, finishes, figures, sizes, and specifications are approximate only and are subject to change without notice. Windows, balconies, terraces and applicable railings shown may vary in size, design and location. Actual usable floor space may vary from stated floor area. Bulkheads required for mechanical purposes have not been indicated. Furniture and islands shown are displayed for illustration purposes only and are not included in the sale price. E.&O.E. Fall 2024.