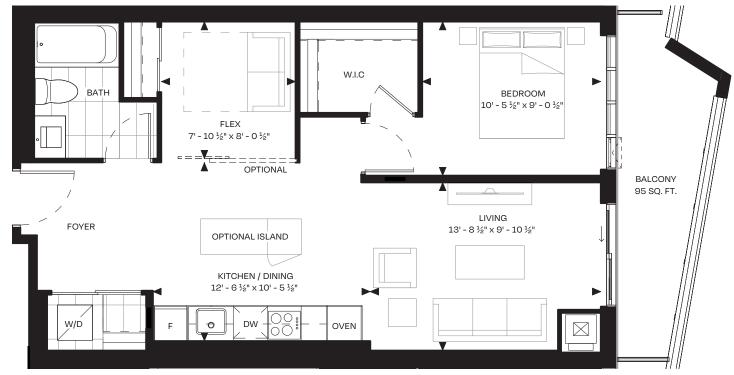

## PANGEA

1 BEDROOM + FLEX | 1 BATHROOMSUITE714 SQ. FT.EXTERIOR95-109 SQ. FT.

**1P+F** NORTH TOWER

BALCONY AT LEVEL 02

BALCONY DESIGN DIFFERS ON LEVEL 03 & 04