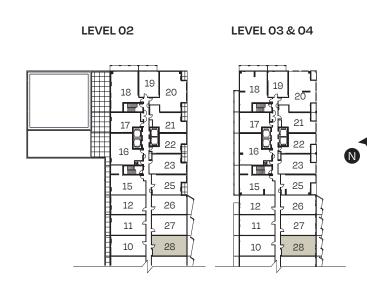

## PANGEA

1 BEDROOM + FLEX | 1 BATHROOMSUITE714 SQ. FT.EXTERIOR95-109 SQ. FT.

**1P+F** NORTH TOWER

BALCONY AT LEVEL 02

BALCONY DESIGN DIFFERS ON LEVEL 03 & 04