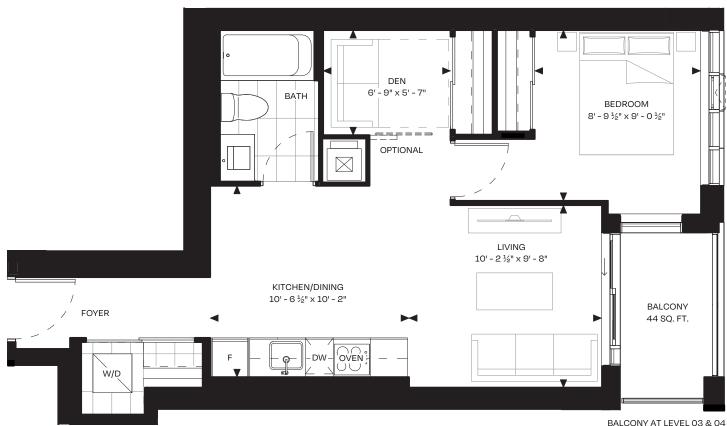

## PANGEA

**1D+D** NORTH TOWER 1 BEDROOM + DEN | 1 BATHROOMSUITE605 SQ. FT.EXTERIOR36-44 SQ. FT.

BALCONY AT LEVEL 03 & 04 BALCONY DESIGN DIFFERS ON LEVEL 02

LEVEL 02

Note: Floorplan and Keyplan are not to scale, and illustrations are artist concept only. All features, finishes, figures, sizes, and specifications are approximate only and are subject to change without notice. Windows, balconies, terraces and applicable railings shown may vary in size, design and location. Actual usable floor space may vary from stated floor area. Bulkheads required for mechanical purposes have not been indicated. Furniture and islands shown are displayed for illustration purposes only and are not included in the sale price. E.&O.E. Fall 2024.